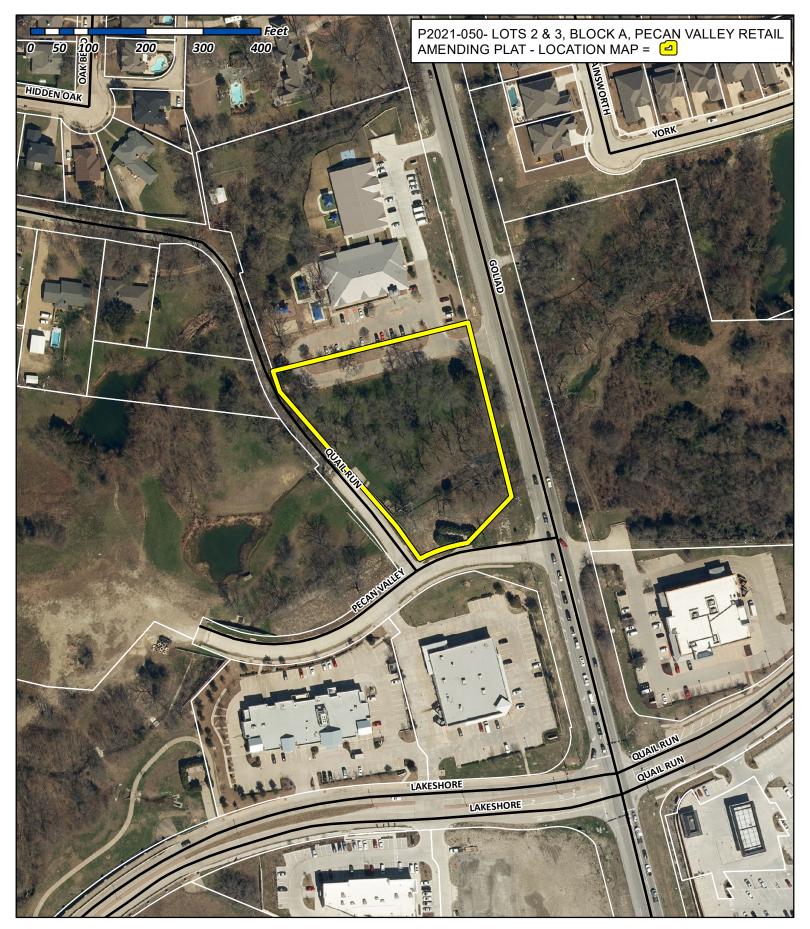

| PLATING APPLICATION FEES:   CONING CHAPTIS (1900 0.9 \$15.00 ACRE)                                                                                                                                                                                                                                                                                                                                                                                                                                                                                                                                                                                                                                                                                                                                                                                                                                                                                                                                                                                                                                                                                                                                                                                                                                                                                                                                                                                                                                                                                                                                                                                                                                                                                                                                                                                                                                                                                                                                                                                                                                                             | TELAGE GILLON THE                                                                                                                                                                                                                                  | THO THATE BOX BEEON TO INDIONIE THE THE                                                                                            | 0, 02                        | . LEO! MEN! !IE q                                                                                                                                                                                                                        | 020. [02220.                                         | 07121 0112 2071                                  |                               |                                |  |
|--------------------------------------------------------------------------------------------------------------------------------------------------------------------------------------------------------------------------------------------------------------------------------------------------------------------------------------------------------------------------------------------------------------------------------------------------------------------------------------------------------------------------------------------------------------------------------------------------------------------------------------------------------------------------------------------------------------------------------------------------------------------------------------------------------------------------------------------------------------------------------------------------------------------------------------------------------------------------------------------------------------------------------------------------------------------------------------------------------------------------------------------------------------------------------------------------------------------------------------------------------------------------------------------------------------------------------------------------------------------------------------------------------------------------------------------------------------------------------------------------------------------------------------------------------------------------------------------------------------------------------------------------------------------------------------------------------------------------------------------------------------------------------------------------------------------------------------------------------------------------------------------------------------------------------------------------------------------------------------------------------------------------------------------------------------------------------------------------------------------------------|----------------------------------------------------------------------------------------------------------------------------------------------------------------------------------------------------------------------------------------------------|------------------------------------------------------------------------------------------------------------------------------------|------------------------------|------------------------------------------------------------------------------------------------------------------------------------------------------------------------------------------------------------------------------------------|------------------------------------------------------|--------------------------------------------------|-------------------------------|--------------------------------|--|
| MALTIPLY MIS BY THE PER ACRE, AMOUNT. FOR REQUESTS ON LESS THAN ONE ACRE, ROUND UP TO ONE (1) ACRE.  MALTIPLY MIS BY THE PER ACRE, AMOUNT. FOR REQUESTS ON LESS THAN ONE ACRE, ROUND UP TO ONE (1) ACRE.  MALTIPLY MIS BY THE PER ACRE, AMOUNT. FOR REQUESTS ON LESS THAN ONE ACRE, ROUND UP TO ONE (1) ACRE.  MALTIPLY MIS BY THE PER ACRE, AMOUNT. FOR REQUESTS ON LESS THAN ONE ACRE, ROUND UP TO ONE (1) ACRE.  MALTIPLY MIS BY THE PER ACRE, AMOUNT. FOR REQUESTS ON LESS THAN ONE ACRE, ROUND UP TO ONE (1) ACRE.  MALTIPLY MIS BY THE PER ACRE, AMOUNT. FOR REQUESTS ON LESS THAN ONE ACRE, ROUND UP TO ONE (1) ACRE.  MALTIPLY MIS BY THE PER ACRE, AMOUNT. FOR REQUESTS ON LESS THAN ONE ACRE, ON ACRE.  MALTIPLY MIS BY THE PER ACRE, AMOUNT. FOR REQUESTS ON LESS THAN ONE ACRE.  ACRE, ROUND UP TO ONE (1) ACRE.  LOT 1 BLOCK A  COMMERCIAL  LOT 1 BLOCK A  LOT 1 BLOCK A  COMMERCIAL  LOT 1 BLOCK A  LOT 1 BLOCK A  COMMERCIAL  LOT 1 BLOCK A  COMMERCIAL  LOT 1 BLOCK A  COMMERCIAL  LOT 1 BLOCK A  LOT | ☐ MASTER PLAT (\$100.00 + \$15.00 ACRE) ¹ ☐ PRELIMINARY PLAT (\$200.00 + \$15.00 ACRE) ¹ ☐ FINAL PLAT (\$300.00 + \$20.00 ACRE) ¹ ☐ REPLAT (\$300.00 + \$20.00 ACRE) ¹ ☐ AMENDING OR MINOR PLAT (\$150.00) ☐ PLAT REINSTATEMENT REQUEST (\$100.00) |                                                                                                                                    |                              | ☐ ZONING CHANGE (\$200.00 + \$15.00 ACRE) ¹ ☐ SPECIFIC USE PERMIT (\$200.00 + \$15.00 ACRE) ¹ ☐ PD DEVELOPMENT PLANS (\$200.00 + \$15.00 ACRE) ¹  OTHER APPLICATION FEES: ☐ TREE REMOVAL (\$75.00) ☐ VARIANCE REQUEST (\$100.00)  NOTES: |                                                      |                                                  |                               |                                |  |
| ADDRESS 3005 N. GOLIAD STREET  SUBDIVISION PECAN VALLEY RETAIL  LOT 1 BLOCK A  GENERAL LOCATION NE. CORNER OF PECAN VALLEY DRIVE & QUAIL RUN ROAD  ZONING, SITE PLAN AND PLATTING INFORMATION [PLEASE PRINT]  CURRENT ZONING PD-65 CURRENT USE COMMERCIAL  PROPOSED ZONING N/A PROPOSED USE COMMERCIAL  ACREAGE 2.174 LOTS [CURRENT] 1 LOTS [PROPOSED] 2  SITE PLANS AND PLATS. BY CHECKING THIS BOX YOU ACKNOWLEDGE THAT DUE TO THE PASSAGE OF HB3167. THE CITY NO LONGER HAS FLEXIBILITY WITH REGARD TO ITS APPROVAL PROCESS. AND FAILURE TO ADDRESS ANY OF STAFF'S COMMENTS BY THE DATE PROVIDED ON THE DEVELOPMENT CALENDAR WIS RESULT IN THE DEVALE OF YOUR CASE.  OWNER/APPLICANT/AGENT INFORMATION [PLEASE PRINTICHECK THE PRIMARY CONTACTIONGINAL SIGNATURES ARE REQUIRED]  OWNER JCDB GOLIAD HOLDINGS, LLC APPLICANT BARTON CHAPA SURVEYING CONTACT PERSON CONTACT PERSON CONTACT PERSON GREG CHAPA  ADDRESS 8350 N. CENTRAL EXPRESSWAY ADDRESS 5200 STATE HIGHWAY 121  CITY, STATE & ZIP DALLAS, TX, 75206 CITY, STATE & ZIP COLLETYVILLE, TX, 76034  PHONE PHONE PHONE 817.864.1957  E-MAIL GREGGE ME, THE UNDERSIONED AUTHORITY, ON THIS DAY PERSONALLY APPEARED CASE AND THE CONTACT PERSON STATE HIGHWAY 121  NOTARY VERIFICATION (REQUIRED)  BEFORE ME, THE UNDERSIONED AUTHORITY, ON THIS DAY PERSONALLY APPEARED CASE AND THE CONTROL STRUE AND CONTACT PERSON THE APPLICATION TO BE TRUE AND CERTIFIED THE FOLLOWING.  **IMPROMATION CONTACT PERSON THE PURPOSE OF THIS APPLICATION, ARD BEEN PAID TO THE CITY OF ROOWALL ON THIS TRUE AND COPRIGHTED INFORMATION CONTACT PERSON THE PURPOSE OF THIS APPLICATION, ARD BEEN PAID TO THE CITY OF ROOWALL ON THIS TRUE AND COPRIGHED INFORMATION OF REPRODUCE. AND THE PURPOSE OF THIS APPLICATION, HAD BEEN PAID TO THE CITY OF ROOWALL ON THIS TRUE AND COPRIGHED INFORMATION CONTACT ON THIS THE PURPOSE OF THIS APPLICATION AND BEEN PAID TO THE CITY OF ROOWALL ON THIS TRUE AND COPRIGHED INFORMATION CONTACT ON THIS THE PURPOSE OF THIS APPLICATION TO THE PROBLEM TO A REPRODUCE ANY COPRIGHED INFORMATION OF THE PROBLEM OF THE PURPOSE OF THIS APPLI |                                                                                                                                                                                                                                                    |                                                                                                                                    |                              | MULTIPLYING BY THE PER ACRE AMOUNT. FOR REQUESTS ON LESS THAN ONE                                                                                                                                                                        |                                                      |                                                  |                               |                                |  |
| SUBDIVISION PECAN VALLEY RETAIL  GENERAL LOCATION NE. CORNER OF PECAN VALLEY DRIVE & QUAIL RUN ROAD  ZONING, SITE PLAN AND PLATTING INFORMATION [PLEASE PRINT]  CURRENT ZONING PD-65  CURRENT USE COMMERCIAL  PROPOSED USE COMMERCIAL  ACREAGE 2.174  LOTS [CURRENT] 1  LOTS [PROPOSED] 2   SITE PLANS AND PLATS: BY CHECKING THIS BOX YOU ACKNOWLEDGE THAT DUE TO THE PASSAGE OF HB3167 THE CITY NO LONGER HAS FLEXIBILITY WITH REGARD TO THIS APPROVAL PROCESS. AND FAILURE TO ADDRESS ANY OF STAFFS COMMENTS BY THE DATE PROVIDED ON THE DEVELOPMENT CALENDAR WISE RESULT IN THE DEVALE OF YOUR CASE.  OWNER/APPLICANT/AGENT INFORMATION [PLEASE PRINTICHECK THE PRIMARY CONTACTIONIGINAL SIGNATURES ARE REQUIRED]  OWNER JCDB GOLIAD HOLDINGS, LLC  CONTACT PERSON  CONTACT PERSON  CONTACT PERSON  ADDRESS  8350 N. CENTRAL EXPRESSWAY  ADDRESS  5200 STATE HIGHWAY 121  CITY, STATE & ZIP  DALLAS, TX, 75206  PHONE  PHONE  PHONE  PHONE  BATTON CHAPA  STARE & ZIP  DALLAS, TX, 75206  CITY, STATE & ZIP  COLLEYVILLE, TX, 76034  PHONE  PHONE  PHONE  PHONE  PHONE  BEFORE ME, THE UNDERSIONED AUTHORITY, ON THIS DAY PERSONALLY APPEARED  CITY, STATE & ZIP  COVER PICTURE OF THE CUST OF THIS APPLICATION, AND BEEN HAD TO THE CITY OF RECOVERAL ON THIS THE CONTACTION TO THE PUBLIC THE OTHER PINT THE CITY OR RECOVERED AND PREMITTED TO PROMISE  NOTARY VERIFICATION TO THE PUBLIC TO THE APPLICATION, AND BEEN HAD TO THE CITY OF RECOVERAL DITH THIS APPLICATION TO THE PUBLIC THE OTHER PINT THE CITY OR RECOVERED THE PROPROMED TO THE PUBLIC THE OTHER PINT THE CITY OR RECOVERED TO PREMITTED TO PROMISE THE THE CONTACTION TO THE PUBLIC THE OTHER PINT THE CITY OR RECOVERED THE PERMITTED TO PROMISE THE THE PUBLIC TO THE PUBLIC THE OTHER PINT THE CITY OR RECOVERED TO PREMITTED TO PROMISE THE PUBLIC TO THE PUBLIC THE OTHER PINT THE CITY OF RECOVERED TO PREMITTED TO PROMISE THE PUBLIC THE OTHER PUBLICATION AND BEEN HAD TO THE CITY OF RECOVERED THE PERMITTED TO PROMISE THE PUBLIC THE OTHER PINTS TO PREPRODUCE THE DISTORMATIC TO PROMISE TO A REPRODUCE THE OTHER PINT THE CITY OF RECO | PROPERTY INFO                                                                                                                                                                                                                                      | DRMATION [PLEASE PRINT]                                                                                                            |                              |                                                                                                                                                                                                                                          |                                                      |                                                  |                               |                                |  |
| GENERAL LOCATION NE. CORNER OF PECAN VALLEY DRIVE & QUAIL RUN ROAD  ZONING, SITE PLAN AND PLATTING INFORMATION IPLEASE PRINT]  CURRENT ZONING PD-65  CURRENT USE COMMERCIAL  PROPOSED ZONING N/A  PROPOSED USE COMMERCIAL  ACREAGE 2.174  LOTS [CURRENT] 1  LOTS [PROPOSED] 2  SITE PLANS AND PLATS: BY CHECKING THIS BOX YOU ACKNOWLEDGE THAT DUE TO THE PASSAGE OF HB316Z THE CITY NO LONGER HAS FLEXIBILITY WIT REGARD TO ITS APPROVAL PROCESS. AND FAILURE TO ADDRESS ANY OF STAFFS COMMENTS BY THE DATE PROVIDED ON THE DEVELOPMENT CALENDAR WIN RESULT IN THE DEVAIL OF YOUR CASE.  OWNER/APPLICANT/AGENT INFORMATION [PLEASE PRINTICHECK THE PRIMARY CONTACTIONIGINAL SIGNATURES ARE REQUIRED]  OWNER JCDB GOLIAD HOLDINGS, LLC  DAPPLICANT  BARTON CHAPA SURVEYING  CONTACT PERSON  CONTACT PERSON  ADDRESS  8350 N. CENTRAL EXPRESSWAY  ADDRESS  6200 STATE HIGHWAY 121  CITY, STATE & ZIP  CITY, STATE & ZIP  DALLAS, TX, 75206  CITY, STATE & ZIP  COLLEYVILLE, TX, 76034  PHONE  E-MAIL  BARTON CHAPA  17.864.1957  Greg@bcsdfw.com  NOTARY VERIFICATION [REQUIRED]  BEFORE WE, THE UNDERSIGNED AUTHORITY, ON THIS DAY PERSONALLY APPEARED  LOWER THAT IAM THE OWNER FOR THE PURPOSE OF THIS APPLICATION, ALL INFORMATION SUBMITTED HERRIN IS TRUE AND CORRECT. AND THE APPLICATION FEE (S 1900)  NOTARY VERIFICATION THAT IAM THE OWNER FOR THE PURPOSE OF THIS APPLICATION, ALL INFORMATION TO HELP HIS APPLICATION TO THE CITY OF ROCKWALL ON THIS THE  TO COVER THE COST OF THIS APPLICATION, ALL REPORATION OF THE CITY OF ROCKWALL ON THIS THE  TO COVER THE COST OF THIS APPLICATION TO THE PURPOSE OF THIS APPLICATION, ALL REPORATION TO THE CITY OF ROCKWALL ON THIS THE  TO COVER THE COST OF THIS APPLICATION TO THE CITY OF ROCKWALL ON THIS THE  TO COVER THE COST OF THIS APPLICATION TO THE PURPOSE OF THIS APPLICATION IS ALSO AUTHORIZED AND PERMITTED TO PROVING SUBMITTED TO REPORD CAN YOUR OFFICE ON THIS THE  COVEN UNDER MY HAND AND SEAL OF OFFICE ON THIS THE  DAY OF CONTRACT OF THE PURPOSE OF THIS APPLICATION IS ALSO AUTHORIZED AND PERMITTED TO PROVING SUBMITTED TO REPORD CAN YO | ADDRES                                                                                                                                                                                                                                             | 3005 N. GOLIAD STREET                                                                                                              |                              |                                                                                                                                                                                                                                          |                                                      |                                                  |                               |                                |  |
| CURRENT ZONING PD-65  CURRENT USE COMMERCIAL  PROPOSED ZONING N/A  PROPOSED USE COMMERCIAL  ACREAGE 2.174  LOTS [CURRENT] 1  LOTS [PROPOSED] 2  SITE PLANS AND PLATS: BY CHECKING THIS BOX YOU ACKNOWLEDGE THAT DUE TO THE PASSAGE OF HB3167 THE CITY NO LONGER HAS FLEXIBILITY WITH REGARD TO ITS APPROVAL PROCESS, AND FAILURE TO ADDRESS ANY OF STAFF'S COMMENTS BY THE DATE PROVIDED ON THE DEVELOPMENT CALENDAR WIR RESULT IN THE DENIAL OF YOUR CASE.  OWNER/APPLICANT/AGENT INFORMATION [PLEASE PRINTICHECK THE PRIMARY CONTACT/ORIGINAL SIGNATURES ARE REQUIRED]  OWNER JCDB GOLIAD HOLDINGS, LLC  DAPPLICANT  CONTACT PERSON  ADDRESS  8350 N. CENTRAL EXPRESSWAY  ADDRESS  6700 STATE HIGHWAY 121  CITY, STATE & ZIP  DALLAS, TX, 75206  CITY, STATE & ZIP  DALLAS, TX, 75206  CITY, STATE & ZIP  COLLEYVILLE, TX, 76034  PHONE  PHO | SUBDIVISIO                                                                                                                                                                                                                                         | PECAN VALLEY RETAIL                                                                                                                |                              |                                                                                                                                                                                                                                          | LOT                                                  | 1                                                | BLOCK                         | Α                              |  |
| CURRENT USE COMMERCIAL  PROPOSED ZONING N/A PROPOSED USE COMMERCIAL  ACREAGE 2.174 LOTS [CURRENT] 1 LOTS [PROPOSED] 2  SITE PLANS AND PLATS: BY CHECKING THIS BOX YOU ACKNOWLEDGE THAT DUE TO THE PASSAGE OF HB3167. THE CITY NO LONGER HAS FLEXIBILITY WITH REGARD TO ITS APPROVAL PROCESS. AND FAILURE TO ADDRESS ANY OF STAFF'S COMMENTS BY THE DATE PROVIDED ON THE DEVELOPMENT CALENDAR WIN RESULT IN THE DENIAL OF YOUR CASE.  OWNER/APPLICANT/AGENT INFORMATION [PLEASE PRINTICHECK THE PRIMARY CONTACTIORIGINAL SIGNATURES ARE REQUIRED]  OWNER JCDB GOLIAD HOLDINGS, LLC APPLICANT BARTON CHAPA SURVEYING  CONTACT PERSON CONTACT PERSON GREG CHAPA  ADDRESS 8350 N. CENTRAL EXPRESSWAY ADDRESS 5200 STATE HIGHWAY 121  CITY, STATE & ZIP DALLAS, TX, 75206 CITY, STATE & ZIP COLLEYVILLE, TX, 76034  PHONE PHONE 817.864.1957  E-MAIL BERGY CERTIFY THAT IAM THE OWNER FOR THE PURPOSE OF THIS APPLICATION. ALI INFORMATION SUBMITTED HEREIN IS TRUE AND CORRECT. AND THE APPLICATION FEE CASES SUBMITTED THE FOLLOWING:  1 HEREBY CERTIFY THAT IAM THE OWNER FOR THE PURPOSE OF THIS APPLICATION. ALI INFORMATION SUBMITTED HEREIN IS TRUE AND CORRECT. AND THE APPLICATION FEE CASES SUBMITTED IN CONJUNCTION WITH THIS APPLICATION, IF SUCH REPRODUCTION. I ARS BEEN PAID TO THE CITY OF ROCKWALL ON THIS THE CASE OF THE COST OF THIS APPLICATION. ALI INFORMATION SUBMITTED HEREIN IS TRUE AND CORRECT. AND THE APPLICATION FEE CASES SUBMITTED IN CONJUNCTION WITH THIS APPLICATION, IF SUCH REPRODUCTION IS ASSOCIATED OR IN RESPONSE TO A REQUEST FOR BUBIC DEPONATION SUBMITTED IN CONJUNCTION WITH THIS APPLICATION, IF SUCH REPRODUCTION IS ASSOCIATED OR IN RESPONSE TO A REQUEST FOR BUBIC DEPONATION.  LISA MARIE BUTLER NEFORMATION OR THIS APPLICATION, IF SUCH REPRODUCTION IS ASSOCIATED OR IN RESPONSE TO A REQUEST FOR BUBIC DEPONATION.  LISA MARIE BUTLER NEFORMATION.                                                                                                                                                                                                                         | GENERAL LOCATION                                                                                                                                                                                                                                   | NE. CORNER OF PECAN VALL                                                                                                           | EY [                         | DRIVE & QU                                                                                                                                                                                                                               | JAIL RUN                                             | ROAD                                             |                               |                                |  |
| PROPOSED ZONING N/A  ACREAGE 2.174 LOTS [CURRENT] 1 LOTS [PROPOSED] 2    SITE PLANS AND PLATS: BY CHECKING THIS BOX YOU ACKNOWLEDGE THAT DUE TO THE PASSAGE OF HB3167 THE CITY NO LONGER HAS FLEXIBILITY WITH REGARD TO ITS APPROVAL PROCESS. AND FAILURE TO ADDRESS ANY OF STAFF'S COMMENTS BY THE DATE PROVIDED ON THE DEVELOPMENT CALENDAR WIRE RESULT IN THE DENIAL OF YOUR CASE.    OWNER/APPLICANT/AGENT INFORMATION [PLEASE PRINTICHECK THE PRIMARY CONTACTIONIGINAL SIGNATURES ARE REQUIRED]   OWNER JCDB GOLIAD HOLDINGS, LLC                                                                                                                                                                                                                                                                                                                                                                                                                                                                                                                                                                                                                                                                                                                                                                                                                                                                                                                                                                                                                                                                                                                                                                                                                                                                                                                                                                                                                                                                                                                                                                                         | ZONING, SITE P                                                                                                                                                                                                                                     | LAN AND PLATTING INFORMATION (PLEA                                                                                                 | ASE PR                       | INT]                                                                                                                                                                                                                                     |                                                      |                                                  |                               |                                |  |
| ACREAGE 2.174  LOTS [CURRENT] 1  LOTS [PROPOSED] 2  **SITE PLANS AND PLATS: BY CHECKING THIS BOX YOU ACKNOWLEDGE THAT DUE TO THE PASSAGE OF HB3167. THE CITY NO LONGER HAS FLEXIBILITY WITH REGARD TO ITS APPROVAL PROCESS, AND FAILURE TO ADDRESS ANY OF STAFF'S COMMENTS BY THE DATE PROVIDED ON THE DEVELOPMENT CALENDAR WITH RESULT IN THE DENIAL OF YOUR CASE.  **OWNER/APPLICANT/AGENT INFORMATION [PLEASE PRINTICHECK THE PRIMARY CONTACT/ORIGINAL SIGNATURES ARE REQUIRED]  **DOWNER JCDB GOLIAD HOLDINGS, LLC                                                                                                                                                                                                                                                                                                                                                                                                                                                                                                                                                                                                                                                                                                                                                                                                                                                                                                                                                                                                                                                                                                                                                                                                                                                                                                                                                                                                                                                                                                                                                                                                         | CURRENT ZONING                                                                                                                                                                                                                                     | PD-65                                                                                                                              |                              | CURRENT USE                                                                                                                                                                                                                              | COMME                                                | RCIAL                                            |                               |                                |  |
| SITE PLANS AND PLATS: BY CHECKING THIS BOX YOU ACKNOWLEDGE THAT DUE TO THE PASSAGE OF HB3167. THE CITY NO LONGER HAS FLEXIBILITY WIT REGARD TO ITS APPROVAL PROCESS, AND FAILURE TO ADDRESS ANY OF STAFF'S COMMENTS BY THE DATE PROVIDED ON THE DEVELOPMENT CALENDAR WIN RESULT IN THE DEVIAL OF YOUR CASE.  OWNER/APPLICANT/AGENT INFORMATION IPLEASE PRINTICHECK THE PRIMARY CONTACT/ORIGINAL SIGNATURES ARE REQUIRED.  OWNER JCDB GOLIAD HOLDINGS, LLC  APPLICANT BARTON CHAPA SURVEYING  CONTACT PERSON  CONTACT PERSON  ADDRESS  8350 N. CENTRAL EXPRESSWAY  ADDRESS  5200 STATE HIGHWAY 121  CITY, STATE & ZIP  CITY, STATE & ZIP  PHONE PHONE PHONE PHONE B17.864.1957  E-MAIL  GIVEN THE UNDERSIGNED AUTHORITY, ON THIS DAY PERSONALLY APPEARED  TO COVER THE COST OF THIS APPLICATION, ALL INFORMATION SUBMITTED HEREIN IS TRUE AND CORRECT; AND THE APPLICATION FEE CONTACT PERSON TO CONVANT THE OWNER FOR THE PURPOSE OF THIS APPLICATION, AND HAS BEEN PAID TO THE CITY OF ROCKWALL ON THIS THE  COTO BY THE OWNER OF THE PURPOSE OF THIS APPLICATION, IAGREE THAT THE CITY OF ROCKWALL ON THIS THE  COTO BY THE OWNER OF THE PURPOSE OF THIS APPLICATION, IAGREE THAT THE CITY OF ROCKWALL ON THIS THE  COTO BY THE OWNER OF THE PURPOSE OF THIS APPLICATION, IAGREE THAT THE CITY OF ROCKWALL ON THIS THE  COTO BY THE OWNER OF THE PURPOSE OF THIS APPLICATION, IAGREE THAT THE CITY OF ROCKWALL ON THIS THE  COTO BY THE OWNER OF THE PURPOSE OF THIS APPLICATION, IAGREE THAT THE CITY OF ROCKWALL (I.E. "CITY") IS AUTHORIZED AND PERMITTED TO PROMISED AND PERMITTED TO REPRODUCE ANY COPYRIGHTED INFORMATION CONTAINED WITHIN THIS APPLICATION, IF SUCH REPRODUCTION IS ASSOCIATED OR IN RESPONSE TO A REQUEST FOR DUBLIC INFORMATION CONTAINED WITHIN THIS APPLICATION, IF SUCH REPRODUCTION IS ASSOCIATED OR IN RESPONSE TO A REQUEST FOR DUBLIC INFORMATION CONTAINED WITHIN THIS APPLICATION, IF SUCH REPRODUCTION IS ASSOCIATED OR IN RESPONSE TO A REQUEST FOR DUBLIC INFORMATION.  SUBMITTED IN CONJUNCTION WITH THIS APPLICATION, IF SUCH REPRODUCTION IS ASSOCIATED OR IN RESPONSE TO A REQUEST  | PROPOSED ZONING                                                                                                                                                                                                                                    | G N/A                                                                                                                              |                              | PROPOSED USE                                                                                                                                                                                                                             | COMME                                                | RCIAL                                            |                               |                                |  |
| REGARD TO ITS APPROVAL PROCESS, AND FAILURE TO ADDRESS ANY OF STAFF'S COMMENTS BY THE DATE PROVIDED ON THE DEVELOPMENT CALENDAR WIN RESULT IN THE DENIAL OF YOUR CASE.  OWNER/APPLICANT/AGENT INFORMATION [PLEASE PRINTICHECK THE PRIMARY CONTACT/ORIGINAL SIGNATURES ARE REQUIRED]  OWNER JCDB GOLIAD HOLDINGS, LLC  ONTACT PERSON  CONTACT PERSON  ADDRESS  8350 N. CENTRAL EXPRESSWAY  ADDRESS  6200 STATE HIGHWAY 121  CITY, STATE & ZIP  CITY, STATE & ZIP  DALLAS, TX, 75206  CITY, STATE & ZIP  COLLEYVILLE, TX, 76034  PHONE  PHONE  PHONE  BEFORE ME, THE UNDERSIGNED AUTHORITY, ON THIS DAY PERSONALLY APPEARED  FEMAIL  FEMAIL  BEFORE ME, THE UNDERSIGNED AUTHORITY, ON THIS DAY PERSONALLY APPEARED  TO COVER THE COST OF THIS APPLICATION, AS BEEN PAID TO THE CITY OF ROCKWALL (IL CTY) IS AUTHORIZED AND PERMITTED TO PROVING INFORMATION CONTAINED WITHIN THIS APPLICATION, IF SUCH REPRODUCTION IS ASSOCIATED OR IN RESPONSE TO A REQUEST FOR PUBLIC MERGINATION  OCTOR SOLD SOLD AND PERMITTED TO REPRODUCE ANY COPYRIGHTED INFORMATION SUBMITTED IN CONJUNCTION WITH THIS APPLICATION, IF SUCH REPRODUCTION IS ASSOCIATED OR IN RESPONSE TO A REQUEST FOR PUBLIC MFORMATION SUBMITTED IN FORMATION ON THIS THE  GIVEN UNDER MY HAND AND SEAL OF OFFICE ON THIS THE  DAY OF THE PUBLIC TITLE OF THE PUBLIC TO REPRODUCTION IS ASSOCIATED OR IN RESPONSE TO A REQUEST FOR PUBLIC MFORMATION PROTECTION. IF SUCH REPRODUCTION IS ASSOCIATED OR IN RESPONSE TO A REQUEST FOR PUBLIC MFORMATION PROTECTION. IN SUBMITTED IN FORMATION.  SUBMITTED IN CONJUNCTION WITH THIS APPLICATION, IF SUCH REPRODUCTION IS ASSOCIATED OR IN RESPONSE TO A REQUEST FOR PUBLIC MFORMATION.  SUBMITTED IN CONJUNCTION WITH THIS APPLICATION. IF SUCH REP | ACREAG                                                                                                                                                                                                                                             | E 2.174 LOTS [CURREN                                                                                                               | IT]                          | 1                                                                                                                                                                                                                                        | LOT                                                  | S [PROPOSED]                                     | 2                             |                                |  |
| CONTACT PERSON GREG CHAPA  ADDRESS 8350 N. CENTRAL EXPRESSWAY ADDRESS 5200 STATE HIGHWAY 121  CITY, STATE & ZIP COLLEYVILLE, TX, 76034 PHONE PHO | REGARD TO ITS                                                                                                                                                                                                                                      | APPROVAL PROCESS, AND FAILURE TO ADDRESS ANY O                                                                                     | THAT I<br>F STAF             | DUE TO THE PASSA<br>FF'S COMMENTS BY                                                                                                                                                                                                     | AGE OF <u>HB3167</u><br>THE DATE PROV                | THE CITY NO LON<br>IDED ON THE DEV               | IGER HAS FLE<br>ÆLOPMENT CI   | EXIBILITY WITH<br>ALENDAR WILL |  |
| CONTACT PERSON  ADDRESS 8350 N. CENTRAL EXPRESSWAY  ADDRESS 5200 STATE HIGHWAY 121  CITY, STATE & ZIP DALLAS, TX, 75206  CITY, STATE & ZIP COLLEYVILLE, TX, 76034  PHONE PHONE 817.864.1957  E-MAIL Greg@bcsdfw.com  NOTARY VERIFICATION [Required]  BEFORE ME, THE UNDERSIGNED AUTHORITY, ON THIS DAY PERSONALLY APPEARED COLLOWING:  "I HEREBY CERTIFY THAT I AM THE OWNER FOR THE PURPOSE OF THIS APPLICATION, HAS BEEN PAID TO THE CITY OF ROCKWALL ON THIS THE STOOM OF THIS APPLICATION, HAS BEEN PAID TO THE CITY OF ROCKWALL ON THIS THE DAY OF TO COVER THE COST OF THIS APPLICATION, I AGREE THAT THE CITY OF ROCKWALL (I.E. "CITY") IS AUTHORIZED AND PERMITTED TO PROVIDE INFORMATION CONTAINED WITHIN THIS APPLICATION, IF SUCH REPRODUCTION IS ASSOCIATED OR IN RESPONSE TO A REQUEST FOR PUBLIC INFORMATION, GURSTEY OF PROJECT OR THE PUBLIC TIPE OF THE CITY OF ROCKWALL (I.E. "CITY") IS AUTHORIZED AND PERMITTED TO PROVIDE SUBMITTED TO REPRODUCE ANY COPYRIGHTED INFORMATICS.  GIVEN UNDER MY HAND AND SEAL OF OFFICE ON THIS THE DAY OF PUBLIC INFORMATION.  LISA MARIE BUTLER NOTATION TO #52293194                                                                                                                                                                                                                                                                                                                                                                                                                                                                                                                                                                                                                                                                                                                                                                                                                                                                                                                                                                                                     | OWNER/APPLIC                                                                                                                                                                                                                                       | ANT/AGENT INFORMATION [PLEASE PRINT/0                                                                                              | CHECK                        | THE PRIMARY CONT                                                                                                                                                                                                                         | ACT/ORIGINAL S                                       | GIGNATURES ARE                                   | REQUIRED]                     |                                |  |
| ADDRESS 8350 N. CENTRAL EXPRESSWAY  ADDRESS 5200 STATE HIGHWAY 121  CITY, STATE & ZIP    COLLEYVILLE, TX, 76034  PHONE                                                                                                                                                                                                                                                                                                                                                                                                                                                                                                                                                                                                                                                                                                                                                                                                                                                                                                                                                                                                                                                                                                                                                                                                                                                                                                                                                                                                                                                                                                                                                                                                                                                                                                                                                                                                                                                                                                                                                                                                         | ☐ OWNER                                                                                                                                                                                                                                            | JCDB GOLIAD HOLDINGS, LLC                                                                                                          |                              | ☑ APPLICANT                                                                                                                                                                                                                              | BARTON                                               | CHAPA SI                                         | URVEYI                        | NG                             |  |
| CITY, STATE & ZIP DALLAS, TX, 75206  PHONE PHONE 817.864.1957  E-MAIL Greg@bcsdfw.com  NOTARY VERIFICATION [REQUIRED]  BEFORE ME, THE UNDERSIGNED AUTHORITY, ON THIS DAY PERSONALLY APPEARED LIBERT [OWNER] THE UNDERSIGNED, WHISTATED THE INFORMATION ON THIS APPLICATION TO BE TRUE AND CERTIFIED THE FOLLOWING:  "I HEREBY CERTIFY THAT I AM THE OWNER FOR THE PURPOSE OF THIS APPLICATION; ALL INFORMATION SUBMITTED HEREIN IS TRUE AND CORRECT; AND THE APPLICATION FEE OF \$ 150.00  TO COVER THE COST OF THIS APPLICATION, HAS BEEN PAID TO THE CITY OF ROCKWALL ON THIS THE  TO COVER THE COST OF THIS APPLICATION, I AGREE THAT THE CITY OF ROCKWALL (I.E. "CITY") IS AUTHORIZED AND PERMITTED TO REPRODUCE AND VERMITTED TO REPRODUCE TO REPRODUCE AND VERMITTED TO REPORT TO A REQUEST FOR PUBLIC INFORMATION.  SUBMITTED IN CONJUNCTION WITH THIS APPLICATION, IF SUCH REPRODUCTION IS ASSOCIATED OR IN RESPONSE TO A REQUEST FOR PUBLIC INFORMATION.  LISA MARIE BUTLER NOTATION TO #5223194                                                                                                                                                                                                                                                                                                                                                             | CONTACT PERSON                                                                                                                                                                                                                                     |                                                                                                                                    | CON                          | NTACT PERSON                                                                                                                                                                                                                             | GREG CI                                              | HAPA                                             |                               |                                |  |
| PHONE 817.864.1957  E-MAIL greg@bcsdfw.com  NOTARY VERIFICATION [REQUIRED]  BEFORE ME, THE UNDERSIGNED AUTHORITY, ON THIS DAY PERSONALLY APPEARED Dubose [OWNER] THE UNDERSIGNED, WHISTATED THE INFORMATION ON THIS APPLICATION TO BE TRUE AND CERTIFIED THE FOLLOWING:  "I HEREBY CERTIFY THAT I AM THE OWNER FOR THE PURPOSE OF THIS APPLICATION, ALL INFORMATION SUBMITTED HEREIN IS TRUE AND CORRECT; AND THE APPLICATION FEE CS 150.00 TO COVER THE COST OF THIS APPLICATION, HAS BEEN PAID TO THE CITY OF ROCKWALL ON THIS THE DAY OF OCCUPANT OF THE COST OF THIS APPLICATION, I AGREE THAT THE CITY OF ROCKWALL (I.E. "CITY") IS AUTHORIZED AND PERMITTED TO PROVIDE INFORMATION CONTAINED WITHIN THIS APPLICATION TO THE PUBLIC. THE CITY IS ALSO AUTHORIZED AND PERMITTED TO REPRODUCE ANY COPYRIGHTED INFORMATION SUBMITTED IN CONJUNCTION WITH THIS APPLICATION, IF SUCH REPRODUCTION IS ASSOCIATED OR IN RESPONSE TO A REQUEST FOR PUBLIC INFORMATION."  LISA MARIE BUTLER NOTATIVE ID #5293194                                                                                                                                                                                                                                                                                                                                                                                                                                                                                                                                                                                                                                                                                                                                                                                                                                                                                                                                                                                                                                                                                                                   | ADDRESS                                                                                                                                                                                                                                            | 8350 N. CENTRAL EXPRESSWA                                                                                                          | Y                            | ADDRESS                                                                                                                                                                                                                                  | 5200 STA                                             | TE HIGHV                                         | VAY 121                       |                                |  |
| PHONE 817.864.1957  E-MAIL greg@bcsdfw.com  NOTARY VERIFICATION [REQUIRED]  BEFORE ME, THE UNDERSIGNED AUTHORITY, ON THIS DAY PERSONALLY APPEARED Dubose [OWNER] THE UNDERSIGNED, WH STATED THE INFORMATION ON THIS APPLICATION TO BE TRUE AND CERTIFIED THE FOLLOWING:  "I HEREBY CERTIFY THAT I AM THE OWNER FOR THE PURPOSE OF THIS APPLICATION; ALL INFORMATION SUBMITTED HEREIN IS TRUE AND CORRECT; AND THE APPLICATION FEELS; 150.00 TO COVER THE COST OF THIS APPLICATION, HAS BEEN PAID TO THE CITY OF ROCKWALL ON THIS THE DAY OF TO COVER THE COST OF THIS APPLICATION, I AGREE THAT THE CITY OF ROCKWALL (I.E. "CITY") IS AUTHORIZED AND PERMITTED TO PROVIDE INFORMATION CONTAINED WITHIN THIS APPLICATION TO THE PUBLIC. THE CITY IS ALSO AUTHORIZED AND PERMITTED TO REPRODUCE ANY COPYRIGHTED INFORMATION SUBMITTED IN CONJUNCTION WITH THIS APPLICATION, IF SUCH REPRODUCTION IS ASSOCIATED OR IN RESPONSE TO A REQUEST FOR PUBLIC INFORMATION."  LISA MARIE BUTLER NOTATIVE IN THE SECONDAL OF OFFICE ON THIS THE DAY OF THE PUBLIC INFORMATION."  LISA MARIE BUTLER NOTATIVE IN THE SECONDAL OF OFFICE ON THIS THE DAY OF  | CITY, STATE & ZIP                                                                                                                                                                                                                                  | DALLAS, TX, 75206                                                                                                                  | CIT                          | TY, STATE & ZIP                                                                                                                                                                                                                          | COLLEYVILLE, TX, 76034                               |                                                  |                               |                                |  |
| NOTARY VERIFICATION [REQUIRED]  BEFORE ME, THE UNDERSIGNED AUTHORITY, ON THIS DAY PERSONALLY APPEARED                                                                                                                                                                                                                                                                                                                                                                                                                                                                                                                                                                                                                                                                                                                                                                                                                                                                                                                                                                                                                                                                                                                                                                                                                                                                                                                                                                                                                                                                                                                                                                                                                                                                                                                                                                                                                                                                                                                                                                                                                          |                                                                                                                                                                                                                                                    |                                                                                                                                    |                              | PHONE                                                                                                                                                                                                                                    | PHONE 817.864.1957                                   |                                                  |                               |                                |  |
| BEFORE ME, THE UNDERSIGNED AUTHORITY, ON THIS DAY PERSONALLY APPEARED                                                                                                                                                                                                                                                                                                                                                                                                                                                                                                                                                                                                                                                                                                                                                                                                                                                                                                                                                                                                                                                                                                                                                                                                                                                                                                                                                                                                                                                                                                                                                                                                                                                                                                                                                                                                                                                                                                                                                                                                                                                          | E-MAIL                                                                                                                                                                                                                                             |                                                                                                                                    |                              | E-MAIL                                                                                                                                                                                                                                   | greg@bc                                              | sdfw.com                                         |                               |                                |  |
| TO COVER THE COST OF THIS APPLICATION, HAS BEEN PAID TO THE CITY OF ROCKWALL ON THIS THE 2071. BY SIGNING THIS APPLICATION, I AGREE THAT THE CITY OF ROCKWALL (I.E. "CITY") IS AUTHORIZED AND PERMITTED TO PROVIDE INFORMATION CONTAINED WITHIN THIS APPLICATION TO THE PUBLIC. THE CITY IS ALSO AUTHORIZED AND PERMITTED TO REPRODUCE ANY COPYRIGHTED INFORMATION SUBMITTED IN CONJUNCTION WITH THIS APPLICATION, IF SUCH REPRODUCTION IS ASSOCIATED OR IN RESPONSE TO A REQUEST FOR PUBLIC INFORMATION."  GIVEN UNDER MY HAND AND SEAL OF OFFICE ON THIS THE   DAY OF  DAY OF  DAY OF  DAY OF ROCKWALL (I.E. "CITY") IS AUTHORIZED AND PERMITTED TO REPRODUCE ANY COPYRIGHTED INFORMATION."  LISA MARIE BUTLER NOTARY ID #5293194                                                                                                                                                                                                                                                                                                                                                                                                                                                                                                                                                                                                                                                                                                                                                                                                                                                                                                                                                                                                                                                                                                                                                                                                                                                                                                                                                                                            | BEFORE ME, THE UNDE                                                                                                                                                                                                                                | RSIGNED AUTHORITY, ON THIS DAY PERSONALLY APPEAR                                                                                   | RED <u> </u>                 |                                                                                                                                                                                                                                          | 0056                                                 | [OWNER]                                          | THE UNDER                     | SIGNED, WHO                    |  |
| GIVEN UNDER MY HAND AND SEAL OF OFFICE ON THIS THE DAY OF                                                                                                                                                                                                                                                                                                                                                                                                                                                                                                                                                                                                                                                                                                                                                                                                                                                                                                                                                                                                                                                                                                                                                                                                                                                                                                                                                                                                                                                                                                                                                                                                                                                                                                                                                                                                                                                                                                                                                                                                                                                                      | S 150,00  OCTOBER  INFORMATION CONTAIN                                                                                                                                                                                                             | TO COVER THE COST OF THIS APPLICATION, 20 1. BY SIGNING THIS APPLICATION, I AGE OF WITHIN THIS APPLICATION TO THE PUBLIC. THE CITY | HAS BEI<br>GREE TH<br>IS ALS | EEN PAID TO THE CITY<br>HAT THE CITY OF ROO<br>SO AUTHORIZED AND                                                                                                                                                                         | OF ROCKWALL OF<br>CKWALL (I.E. "CIT)<br>PERMITTED TO | N THIS THE<br>(") IS AUTHORIZED<br>REPRODUCE ANY | AND PERMITTE<br>COPYRIGHTED   | DAY OF<br>ED TO PROVIDE        |  |
|                                                                                                                                                                                                                                                                                                                                                                                                                                                                                                                                                                                                                                                                                                                                                                                                                                                                                                                                                                                                                                                                                                                                                                                                                                                                                                                                                                                                                                                                                                                                                                                                                                                                                                                                                                                                                                                                                                                                                                                                                                                                                                                                | GIVEN UNDER MY HANL                                                                                                                                                                                                                                | $\overline{\alpha}$                                                                                                                | ctok                         | ser , 2021                                                                                                                                                                                                                               |                                                      | A MY                                             | stary ID #529<br>Commission I | 3194<br>Expires                |  |
| NOTARY PUBLIC IN AND FOR THE STATE OF TEXAS  MY COMMISSION EXPIRES  MY COMMISSION EXPIRES                                                                                                                                                                                                                                                                                                                                                                                                                                                                                                                                                                                                                                                                                                                                                                                                                                                                                                                                                                                                                                                                                                                                                                                                                                                                                                                                                                                                                                                                                                                                                                                                                                                                                                                                                                                                                                                                                                                                                                                                                                      | NOTARY PURLIC IN ANI                                                                                                                                                                                                                               |                                                                                                                                    |                              |                                                                                                                                                                                                                                          | MYON                                                 | <u> </u>                                         | lanuary 11, 2                 | 2025                           |  |