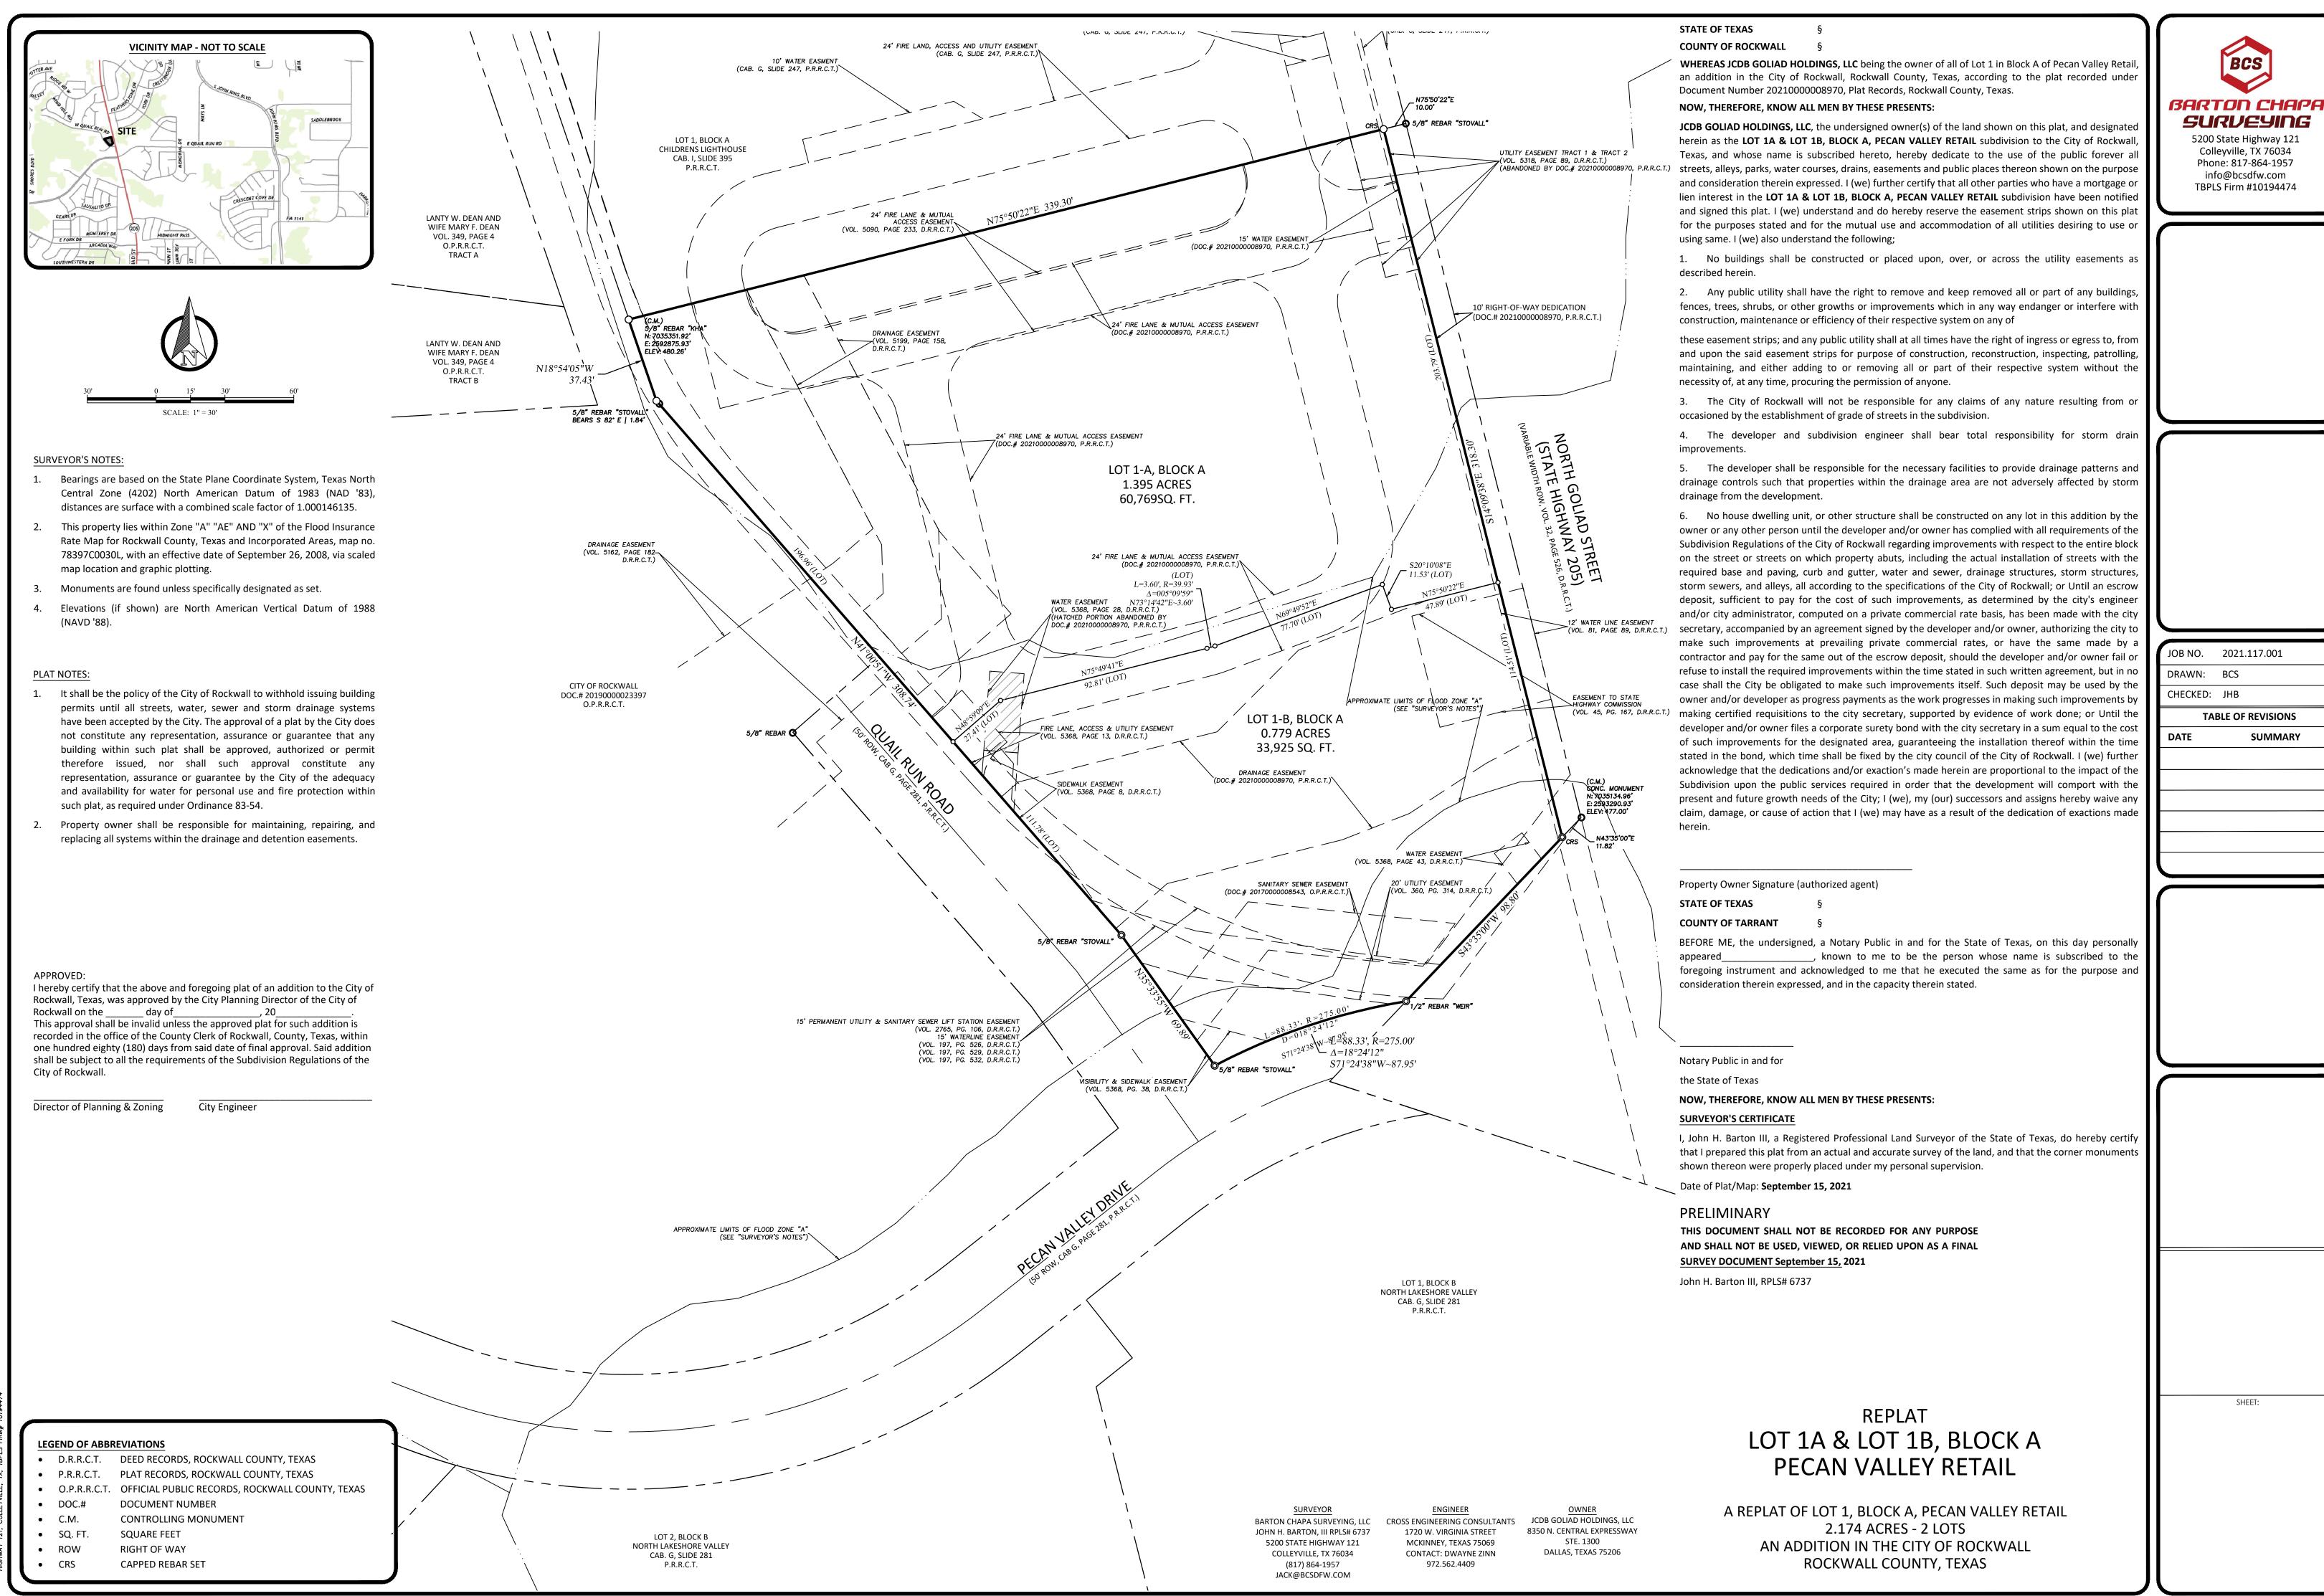

BCS

**SUMMARY** 

Page 1 of 1 | Tuesday, October 5, 2021 Lot 1A & 1B, Block A, Pecan Valley Retail 3005 N. Goliad **Boundary Closure Report** 

North: 7036304.34' East: 2595900.12'

Segment #1: Line

Course: S14°09'38"E Length: 318.30' North: 7035995.72' East: 2595977.99'

Segment #2 : Line

Course: S43°35'00"W Length: 98.80' North: 7035924.15' East: 2595909.87'

Segment #3 : Curve

Length: 88.33' Radius: 275.00' Delta: 18°24'12" Tangent: 44.55' Chord: 87.95' Course: S71°24'38"W

Course In: S09°23'16"E Course Out: N27°47'28"W

RP North: 7035652.83' East: 2595954.73' End North: 7035896.11' East: 2595826.51'

Segment #4 : Line

Course: N35°33'55"W Length: 69.89' North: 7035952.96' East: 2595785.86'

Segment #5 : Line

Course: N41°00'51"W Length: 308.74"

North: 7036185.92' East: 2595583.25'

Segment #6: Line

Course: N18°54'05"W Length: 37.43' East: 2595571.13' North: 7036221.33'

Segment #7: Line

Course: N75°50'22"E Length: 339.30' North: 7036304.34' East: 2595900.12'

Perimeter: 1260.78' Area: 2.174acres

**Error Closure:** 0.00 Course: S07°56'02"W

**Error North:** -0.004 East: -0.001

Precision 1: 1260410000.00