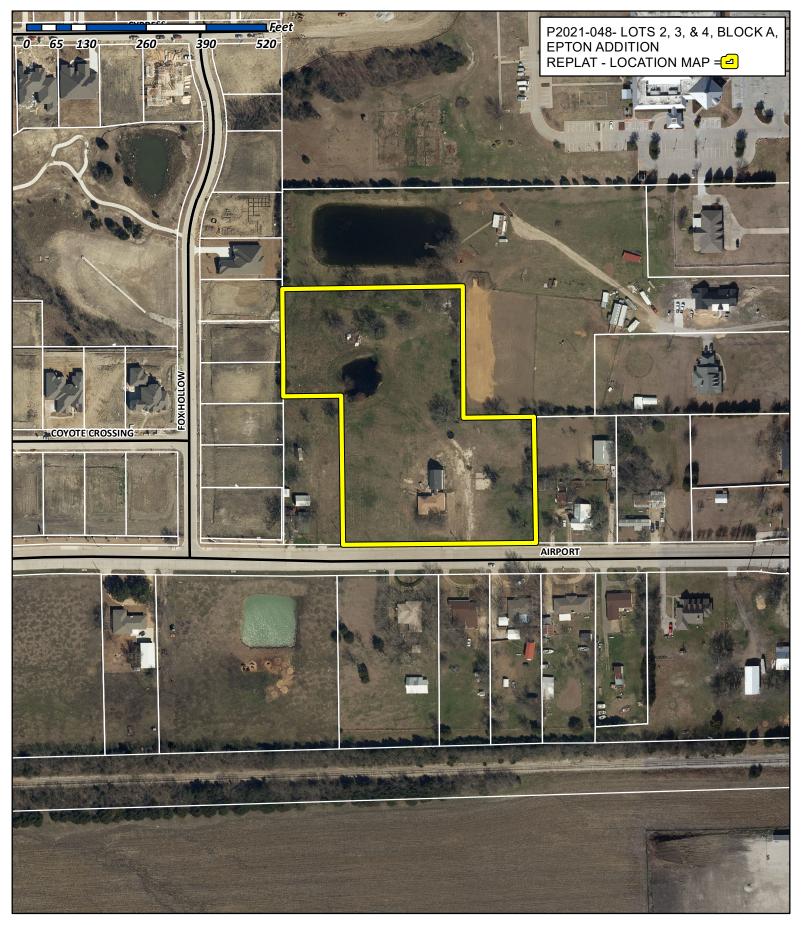

### **DEVELOPMENT APPLICATION**

City of Rockwall Planning and Zoning Department 385 S. Goliad Street Rockwall, Texas 75087

| STAFF USE ONLY                                          |                           |  |
|---------------------------------------------------------|---------------------------|--|
| PLANNING & ZONING CASE NO.                              | P7021-048                 |  |
| <b>NOTE:</b> THE APPLICATION IS NOT C                   | ONSIDERED ACCEPTED BY THE |  |
| CITY UNTIL THE PLANNING DIRECTOR AND CITY ENGINEER HAVE |                           |  |
| SIGNED BELOW.                                           |                           |  |
| DIRECTOR OF PLANNING:                                   |                           |  |
| CITY ENGINEER:                                          |                           |  |

| Please check the ap                                                                                                                         | propriate box below to indicate the type of devel                                                                                                                                                                                  | opment request [                                                                                                                                                                                                                                                                                                                                                                                                                                                             | SELECT ONLY ONE BOX]:                   |                                                 |              |
|---------------------------------------------------------------------------------------------------------------------------------------------|------------------------------------------------------------------------------------------------------------------------------------------------------------------------------------------------------------------------------------|------------------------------------------------------------------------------------------------------------------------------------------------------------------------------------------------------------------------------------------------------------------------------------------------------------------------------------------------------------------------------------------------------------------------------------------------------------------------------|-----------------------------------------|-------------------------------------------------|--------------|
| [ ] Preliminary Plat [ ] Final Plat (\$300.0 ] Replat (\$300.0 ] Amending or M [ ] Plat Reinstater  Site Plan Applicat [ ] Site Plan (\$250 | 100.00 + \$15.00 Acre) 1  at (\$200.00 + \$15.00 Acre) 1  0.00 + \$20.00 Acre) 1  00 + \$20.00 Acre) 1  Vinor Plat (\$150.00)  ment Request (\$100.00)                                                                             | Zoning Application Fees:  [ ] Zoning Change (\$200.00 + \$15.00 Acre) <sup>1</sup> [ ] Specific Use Permit (\$200.00 + \$15.00 Acre) <sup>1</sup> [ ] PD Development Plans (\$200.00 + \$15.00 Acre) <sup>1</sup> Other Application Fees: [ ] Tree Removal (\$75.00) [ ] Variance Request (\$100.00)  Notes:  1: In determining the fee, please use the exact acreage when multiplying by the per acre amount. For requests on less than one acre, round up to one (1) acre. |                                         |                                                 |              |
| PROPERTY INFO                                                                                                                               | PRMATION [PLEASE PRINT]                                                                                                                                                                                                            |                                                                                                                                                                                                                                                                                                                                                                                                                                                                              |                                         |                                                 |              |
| Address                                                                                                                                     | 2075 AIRPORT RP                                                                                                                                                                                                                    |                                                                                                                                                                                                                                                                                                                                                                                                                                                                              |                                         |                                                 |              |
| Subdivision                                                                                                                                 | EPTON ADOITION                                                                                                                                                                                                                     |                                                                                                                                                                                                                                                                                                                                                                                                                                                                              | Lot                                     | Block                                           | A            |
| General Location                                                                                                                            | ALRPORT RD + FM3                                                                                                                                                                                                                   | 549                                                                                                                                                                                                                                                                                                                                                                                                                                                                          |                                         |                                                 |              |
| ZONING, SITE P                                                                                                                              | LAN AND PLATTING INFORMATION [PLEAS                                                                                                                                                                                                | E PRINT]                                                                                                                                                                                                                                                                                                                                                                                                                                                                     |                                         |                                                 |              |
| Current Zoning                                                                                                                              | RES                                                                                                                                                                                                                                | Current Use                                                                                                                                                                                                                                                                                                                                                                                                                                                                  | RESIDENTIA                              | _                                               |              |
| Proposed Zoning                                                                                                                             | SF (IM)                                                                                                                                                                                                                            | Proposed Use                                                                                                                                                                                                                                                                                                                                                                                                                                                                 | SAME                                    |                                                 |              |
| Acreage                                                                                                                                     |                                                                                                                                                                                                                                    |                                                                                                                                                                                                                                                                                                                                                                                                                                                                              | Lots [Proposed]                         | 3                                               |              |
| V 5 V                                                                                                                                       | PLATS: By checking this box you acknowledge that due to                                                                                                                                                                            |                                                                                                                                                                                                                                                                                                                                                                                                                                                                              |                                         |                                                 | its approval |
|                                                                                                                                             | ire to address any of staff's comments by the date provided o<br>CANT/AGENT INFORMATION [PLEASE PRINT/O                                                                                                                            |                                                                                                                                                                                                                                                                                                                                                                                                                                                                              |                                         |                                                 |              |
|                                                                                                                                             | JERRAY EPTON                                                                                                                                                                                                                       | Applicant                                                                                                                                                                                                                                                                                                                                                                                                                                                                    | ^ -                                     | NE REQUIRED]                                    |              |
| Contact Person                                                                                                                              |                                                                                                                                                                                                                                    | Contact Person                                                                                                                                                                                                                                                                                                                                                                                                                                                               |                                         |                                                 |              |
| Address                                                                                                                                     | 2075 AIRPORTED                                                                                                                                                                                                                     | Address                                                                                                                                                                                                                                                                                                                                                                                                                                                                      |                                         |                                                 |              |
|                                                                                                                                             |                                                                                                                                                                                                                                    |                                                                                                                                                                                                                                                                                                                                                                                                                                                                              |                                         |                                                 |              |
| City, State & Zip                                                                                                                           | ROLLWALL, NO 75087                                                                                                                                                                                                                 | City, State & Zip                                                                                                                                                                                                                                                                                                                                                                                                                                                            |                                         |                                                 |              |
| Phone                                                                                                                                       | 214-490-4047                                                                                                                                                                                                                       | Phone                                                                                                                                                                                                                                                                                                                                                                                                                                                                        |                                         |                                                 |              |
| E-Mail                                                                                                                                      | jereny epton @ cbdfw.co                                                                                                                                                                                                            | ) 	← E-Mail                                                                                                                                                                                                                                                                                                                                                                                                                                                                  |                                         |                                                 |              |
| NOTARY VERIFI  Before me, the undersign to be true.                                                                                         | CATION [REQUIRED] Ined authority, on this day personally appeared  Leand certified the following:                                                                                                                                  | n EPTON                                                                                                                                                                                                                                                                                                                                                                                                                                                                      | _ [ <i>Owner</i> ] the undersigned, who |                                                 |              |
| that the City of Rockwa<br>permitted to reproduce<br>information."                                                                          | m the owner for the purpose of this application; all informatic plication, has been paid to the City of Rockwall on this the ll (i.e. "City") is authorized and permitted to provide information submitted in conjunction with the | ation contained within<br>his application, if such                                                                                                                                                                                                                                                                                                                                                                                                                           | this application to the public. The     | City is also auti                               | horized and  |
| Given under my hand ar                                                                                                                      | Owner's Signature                                                                                                                                                                                                                  | , 20_21                                                                                                                                                                                                                                                                                                                                                                                                                                                                      | My Notar                                | KY MORTON<br>y ID # 12677821<br>s March 8, 2023 | 4117 1       |

OWNER'S CERTIFICATE

COUNTY OF ROCKWALL

WHEREAS Jeremy Epton and Kristi Epton, BEING THE OWNERS OF A TRACT OF land in the County of Rockwall, State of Texas, said tract being described as follows:

All that certain lot, tract or parcel of land situated in the E.M. ELLIOTT SURVEY, ABSTRACT NO. 77, City of Rockwall, Rockwall County, Texas, and being a part of a tract of land as described in a Warranty deed from Arvel Gray and Lena Gray to J.E. Parker and Deloris Estelle Parker, dated August 19, 1967 and being recorded in Volume 80, Page 41 of the Deed Records of Rockwall County, Texas, and also a part of a tract of land as described in a Special Warranty deed from Bobby H. Douglas to Deloris Estelle Douglas, dated August 26, 2000 and being recorded in Volume 2011, Page 267 of the Real Property Records of Rockwall County, Texas, and being more particularly described as follows: