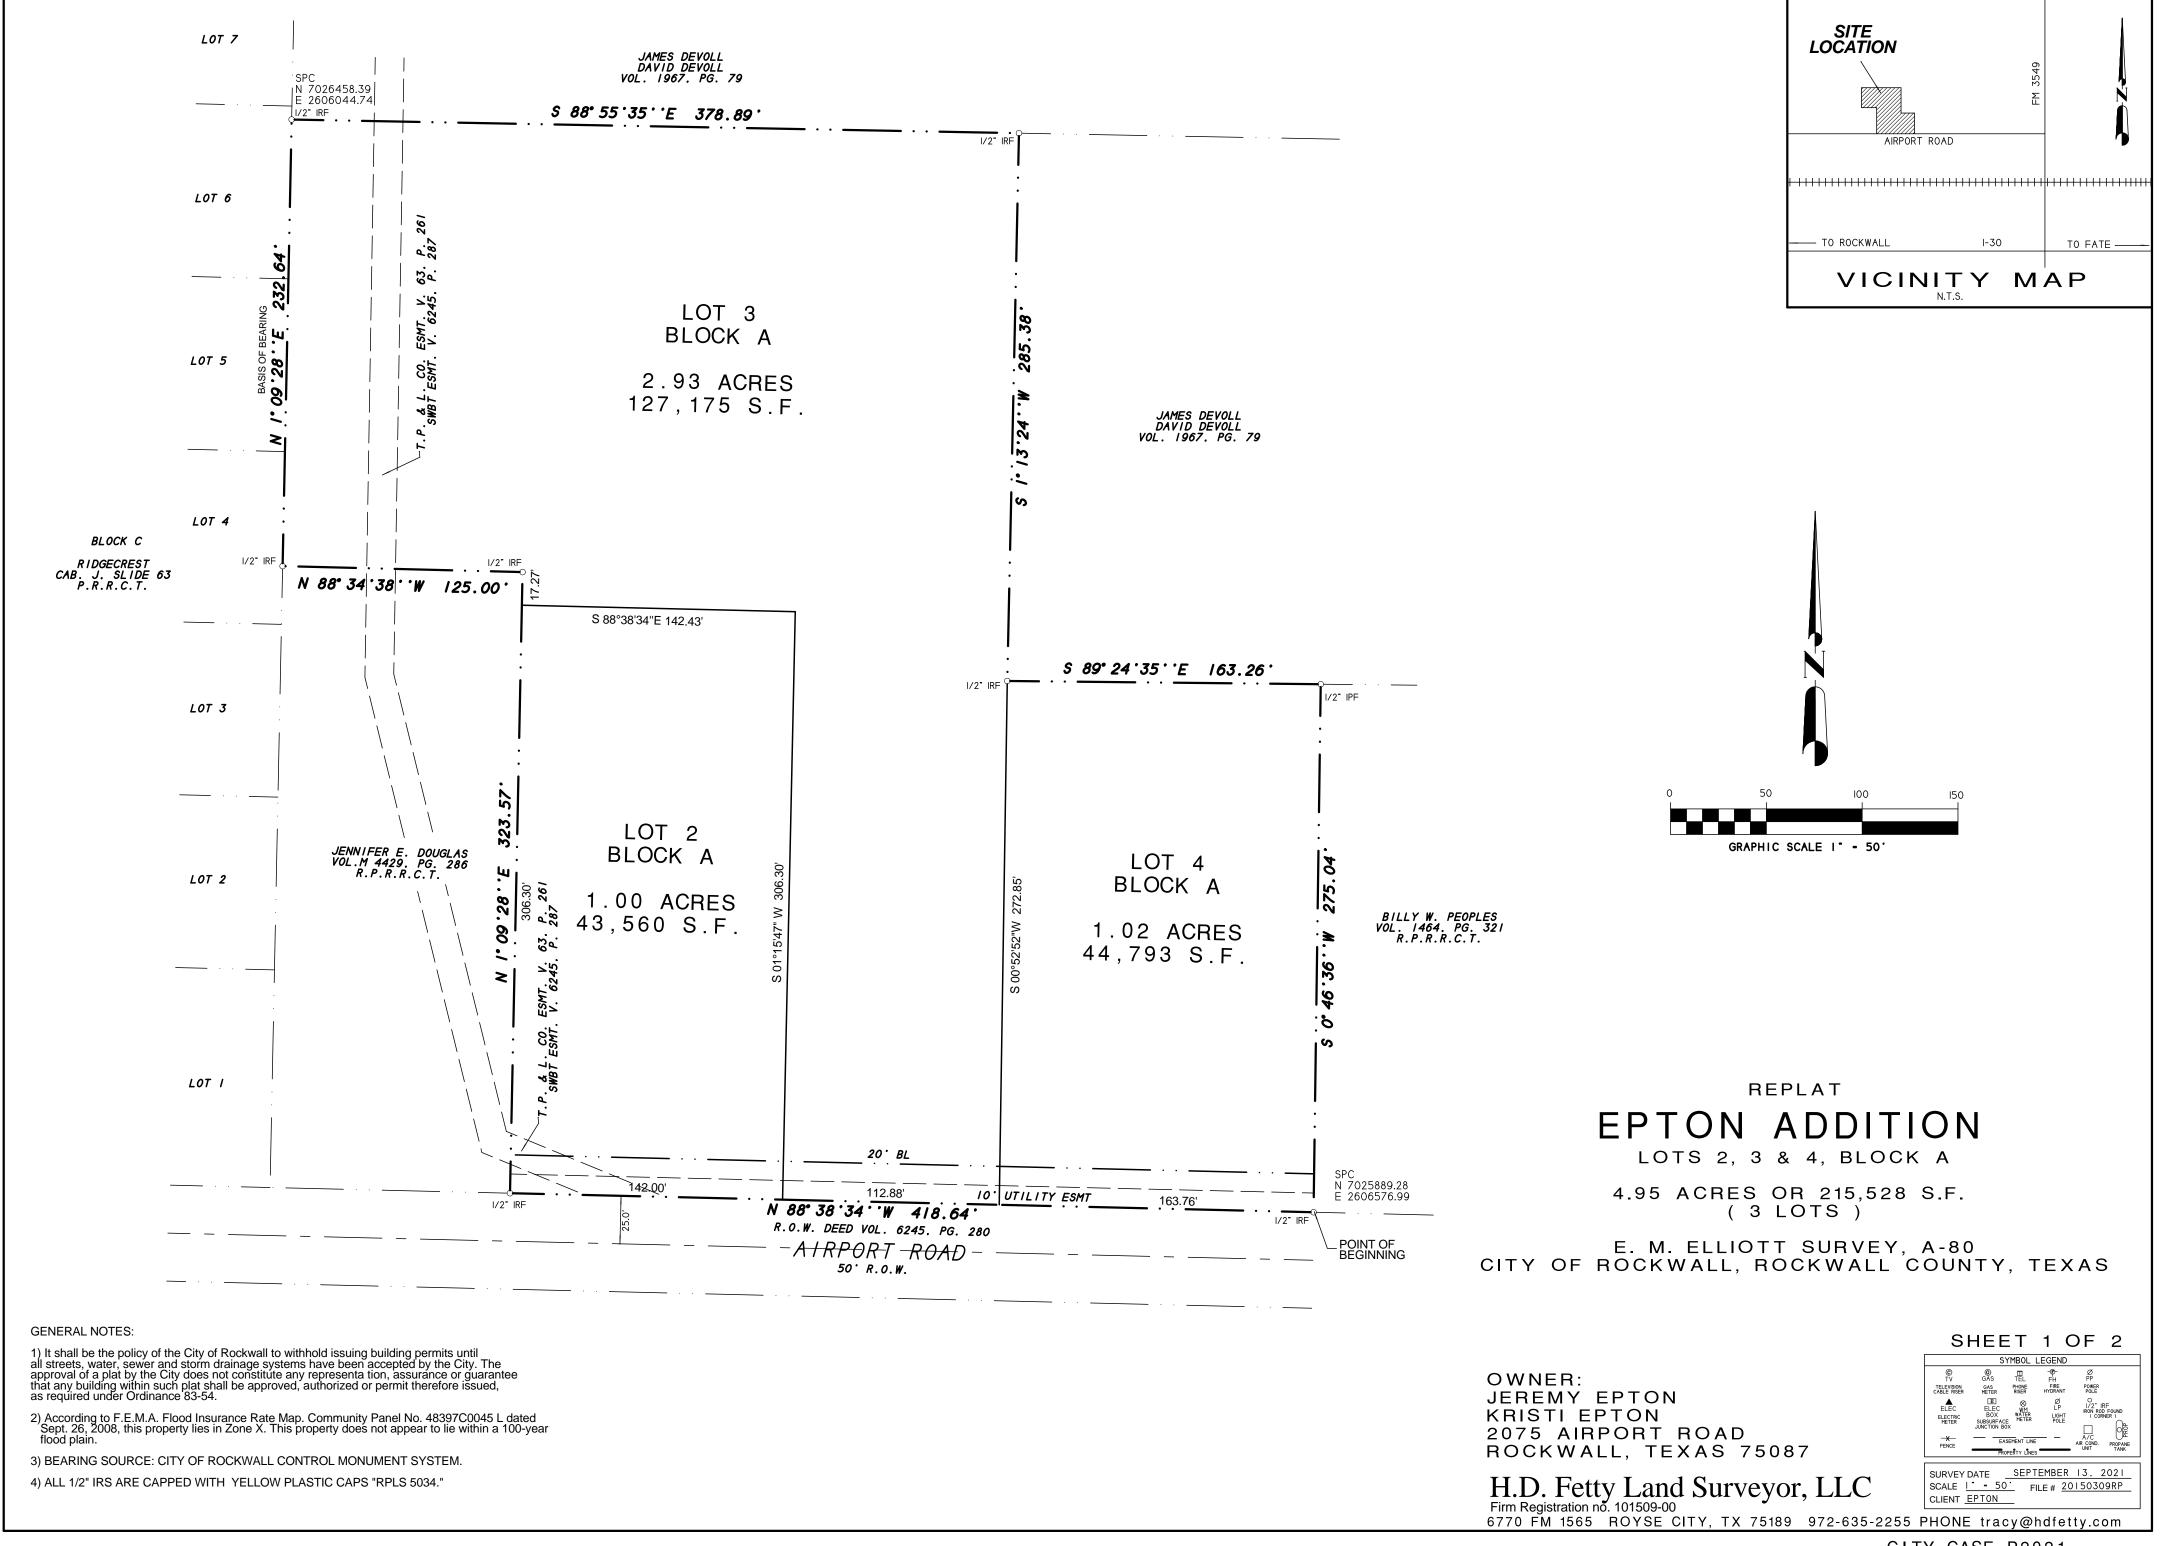

OWNER'S CERTIFICATE

COUNTY OF ROCKWALL

WHEREAS Jeremy Epton and Kristi Epton, BEING THE OWNERS OF A TRACT OF land in the County of Rockwall, State of Texas, said tract being described as follows:

All that certain lot, tract or parcel of land situated in the E.M. ELLIOTT SURVEY, ABSTRACT NO. 77, City of Rockwall, Rockwall County, Texas, and being a part of a tract of land as described in a Warranty deed from Arvel Gray and Lena Gray to J.E. Parker and Deloris Estelle Parker, dated August 19, 1967 and being recorded in Volume 80, Page 41 of the Deed Records of Rockwall County, Texas, and also a part of a tract of land as described in a Special Warranty deed from Bobby H. Douglas to Deloris Estelle Douglas, dated August 26, 2000 and being recorded in Volume 2011, Page 267 of the Real Property Records of Rockwall County, Texas, and being more particularly described as follows:

BEGINNING at a 1/2" iron rod found for corner in the east boundary line of said Parker tract and the west boundary line of a tract of land as described in a Warranty deed to Billy W. Peoples, as recorded in Volume 1464, Page 321 of the Real Property Records of Rockwall County, Texas, said point being N. 00 deg. 46 min. 36 sec. E., 24.91 feet from the southeast corner of said Parker tract and in the north right-of-way line of Airport Road, per deed recorded in Volume 6245, Page 280 of the Official Public Records of Rockwall County, Texas:

THENCE N. 88 deg. 38 min. 34 sec. W. along the north right-of-way line of Airport Road, a distance of 418.64 feet to a 1/2" iron rod found for corner in the east boundary line of a tract of land as described in a Warranty deed to Jennifer Douglas, as recorded in Volume 4429, Page 286 of the Real Property Records of Rockwall County, Texas;

THENCE N. 01 deg. 09 min. 28 sec. E. along the east line of said Jennifer Douglas tract, a distance of 323.57 feet to a 1/2" iron rod found for corner at the northeast corner of same;

THENCE N. 88 deg. 34 min. 38 sec. W. along the north line of said tract, a distance of 125.00 feet to a 1/2" iron rod found for corner at the northwest corner of same;

THENCE N. 01 deg. 09 min. 28 sec. E. a distance of 232.64 feet to a 1/2" iron rod found for corner at the northwest corner of said Deloris Estelle Douglas tract;

THENCE S. 88 deg. 55 min. 35 sec. E. a distance of 378.89 feet to a 1/2" iron rod found for corner at the northeast corner of said Deloris Estelle Douglas tract;

THENCE S. 01 deg. 13 min. 24 sec. W. a distance of 285.38 feet to a 1/2" iron rod found for corner at the northwest corner of said Parker tract;

THENCE S. 89 deg. 24 min. 35 sec. E. a distance of 163.26 feet to a 1/2" iron pipe found for corner at the northeast corner of said Parker tract and northwest corner of said Peoples tract

THENCE S. 00 deg. 46 min. 36 sec. W. a distance of 275.04 feet to the POINT OF BEGINNING and containing 215,528 square feet or 4.95 acres of land.

NOW, THEREFORE, KNOW ALL MEN BY THESE PRESENTS:

I the undersigned owner of the land shown on this plat, and designated herein as EPTON ADDITION, LOTS 2, 3 & 4, BLOCK A, an Addition to the City of Rockwall, Texas, and whose name is subscribed hereto, hereby dedicate to the use of the public forever all streets, alleys, parks, water courses, drains, easements and public places thereon shown on the purpose and consideration therein expressed. I further certify that all other parties who have a mortgage or lien interest in EPTON ADDITION, LOTS 2, 3 & 4, BLOCK A, have been notified and signed

# EPTON ADDITION

LOTS 2, 3 & 4, BLOCK A

4.95 ACRES OR 215,528 S.F. ( 3 LOTS )

E. M. ELLIOTT SURVEY, A-80 CITY OF ROCKWALL, ROCKWALL COUNTY, TEXAS

OWNER: JEREMY EPTON KRISTI EPTON 2075 AIRPORT ROAD ROCKWALL, TEXAS 75087