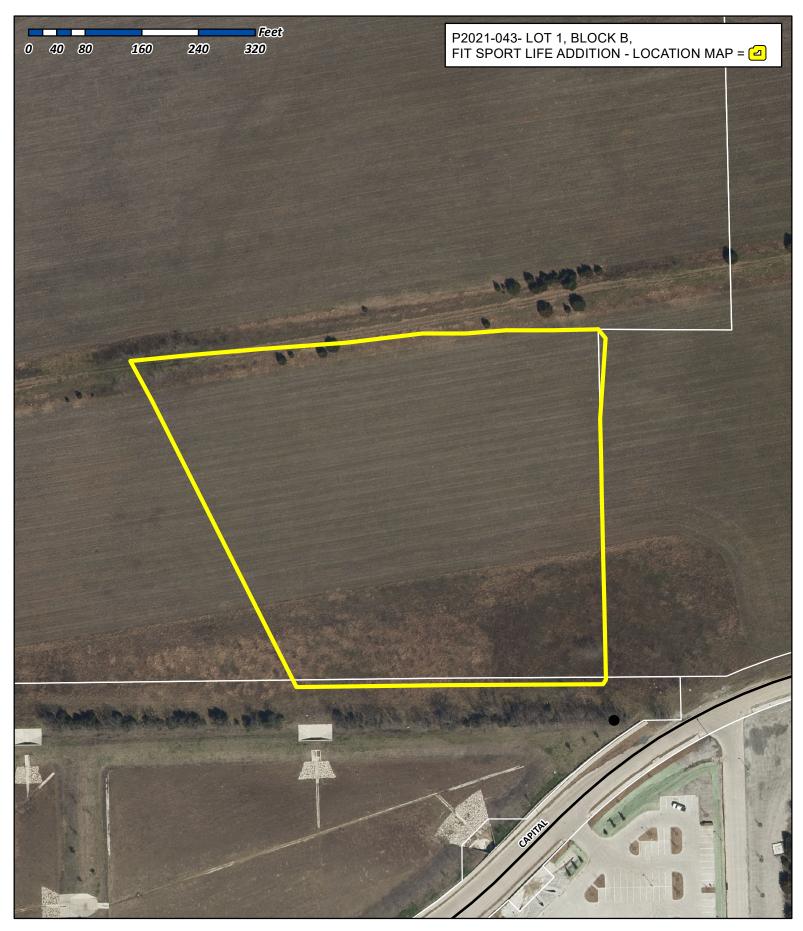

# City of Rockwall

Planning & Zoning Department 385 S. Goliad Street Rockwall, Texas 75032 (P): (972) 771-7745 (W): www.rockwall.com The City of Rockwall GIS maps are continually under development and therefore subject to change without notice. While we endeavor to provide timely and accurate information, we make no guarantees. The City of Rockwall makes no warranty, express or implied, including warranties of merchantability and fitness for a particular purpose. Use of the information is the sole responsibility of the user.

# FINAL PLAT BEING A CONVEYANCE PLAT FIT SPORT LIFE ADDITION LOT 1, BLOCK B

NOT TO SCALE

AN ADDITION TO THE CITY OF ROCKWALL, ROCKWALL COUNTY, TEXAS BEING 6.377 ACRES OF LAND LOCATED IN THE ROBERT BOYD IRVINE SURVEY, ABSTRACT NO. 120, ROCKWALL COUNTY, TEXAS CASE NO .: P2021-XXX