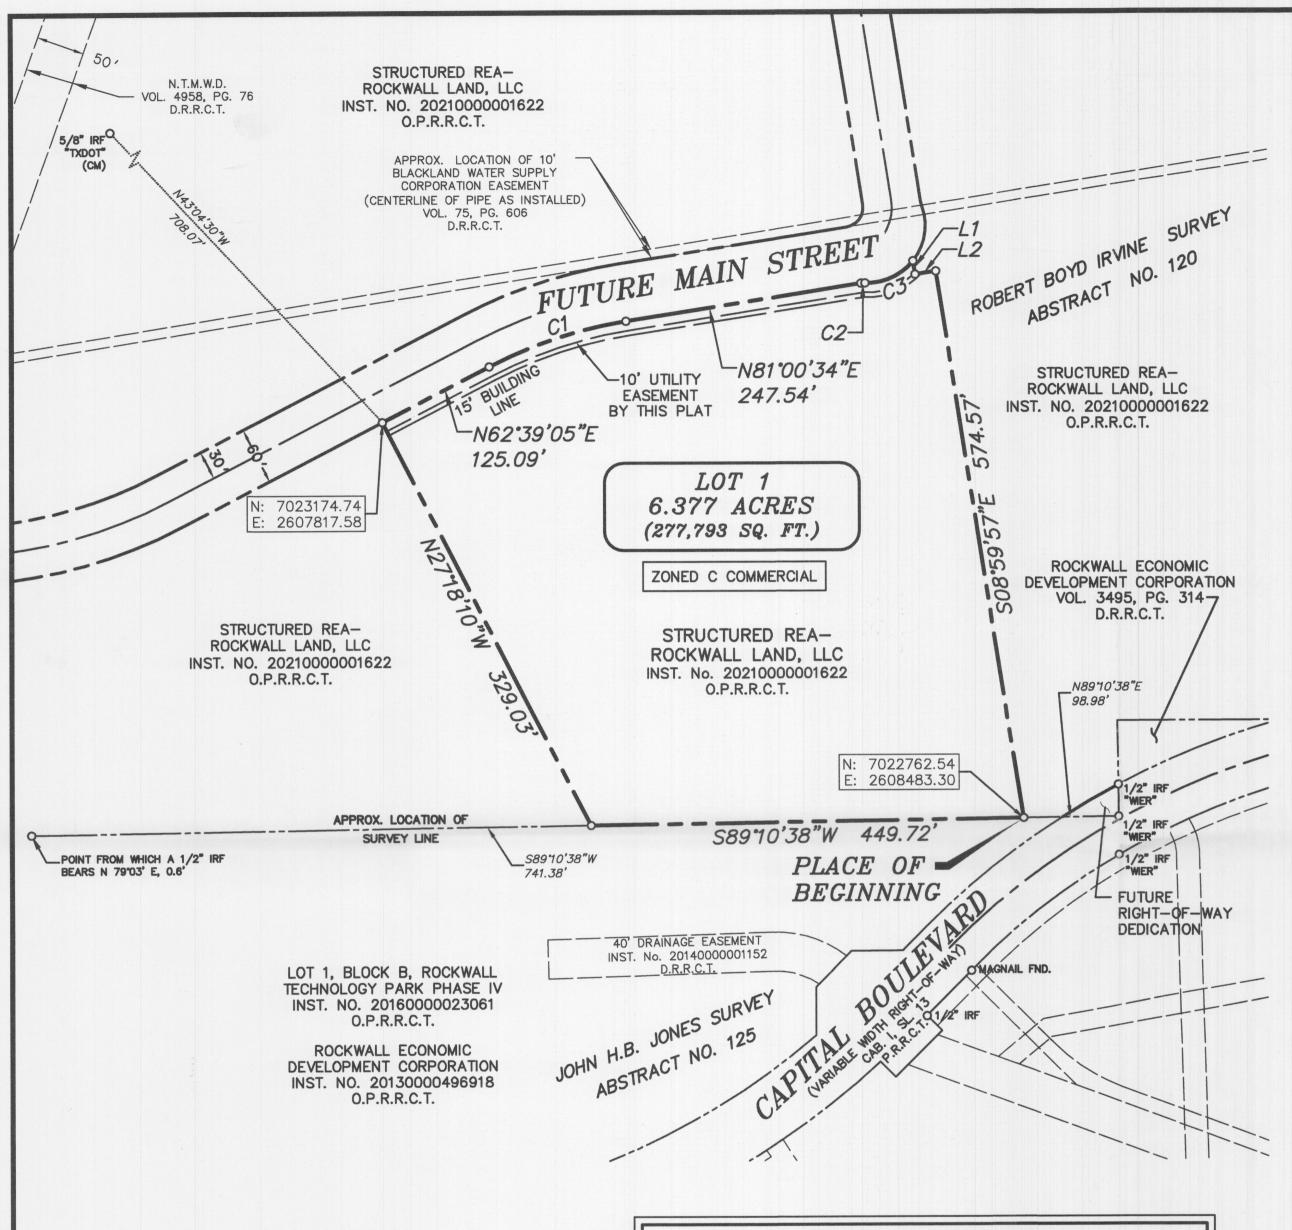

## PRELIMINARY FOR REVIEW PURPOSES ONLY LINE TABLE

THIS DOCUMENT SHALL NOT BE RECORDED FOR ANY PURPOSE AND SHALL NOT BE USED OR VIEWED OR RELIED UPON AS A FINAL SURVEY DOCUMENT.

| CURVE TABLE |         |         |           |             |         |  |  |  |  |
|-------------|---------|---------|-----------|-------------|---------|--|--|--|--|
| CURVE       | ARC     | RADIUS  | DELTA     | BEARING     | DIST.   |  |  |  |  |
| C1          | 150.59' | 470.00' | 18"21'29" | N71'49'49"E | 149.95' |  |  |  |  |
| C2          | 4.13'   | 20.00'  | 11'49'23" | N86°55'15"E | 4.12'   |  |  |  |  |
| C3          | 57.03'  | 60.00'  | 54°27'18" | N65°36'18"E | 54.90'  |  |  |  |  |

BEARING

S08°54'00"E

N81°00'34"E 21.83"

DIST

14.16

LINE

L2

# FINAL PLAT BEING A CONVEYANCE PLAT FIT SPORT LIFE ADDITION LOT 1, BLOCK B

NOT TO SCALE

AN ADDITION TO THE CITY OF ROCKWALL, ROCKWALL COUNTY, TEXAS BEING 6.377 ACRES OF LAND LOCATED IN THE ROBERT BOYD IRVINE SURVEY, ABSTRACT NO. 120, ROCKWALL COUNTY, TEXAS CASE NO .: P2021-XXX

BEING A TRACT OF LAND LOCATED IN THE ROBERT BOYD IRVINE SURVEY, ABSTRACT NO. 120, ROCKWALL COUNTY, TEXAS, BEING A PORTION OF A TRACT OF LAND DESCRIBED IN A DEED TO STRUCTURED REA-ROCKWALL LAND, LLC, RECORDED IN INSTRUMENT NO. 20210000001622, OFFICIAL PUBLIC RECORDS, ROCKWALL COUNTY, TEXAS (O.P.R.R.C.T.), AND BEING MORE PARTICULARLY DESCRIBED BY METES AND BOUNDS AS FOLLOWS:

BEGINNING AT A POINT IN A SOUTH LINE OF SAID STRUCTURED TRACT AND THE NORTH LINE OF LOT 1, BLOCK B, ROCKWALL TECHNOLOGY PARK PHASE IV, AN ADDITION TO THE CITY OF ROCKWALL, ROCKWALL COUNTY, TEXAS ACCORDING TO THE PLAT RECORDED IN INSTRUMENT NO. 20160000023061, O.P.R.R.C.T., FROM WHICH A 1/2" IRON ROD FOUND WITH A CAP STAMPED "WIER & ASSOC" BEARS N 89"10'38" E, 98.98 FEET, SAID IRON ROD BEING THE MOST SOUTHERLY SOUTHEAST CORNER OF SAID STRUCTURED TRACT;

THENCE S 89"10'38" W, ALONG A SOUTH LINE OF SAID STRUCTURED TRACT AND THE NORTH LINE OF SAID LOT 1, A DISTANCE OF 449.72 FEET TO A POINT;

THENCE N 27"18'10" W, DEPARTING A SOUTH LINE OF SAID STRUCTURED TRACT AND THE NORTH LINE OF SAID LOT 1, A DISTANCE OF 329.03 FEET A POINT, FROM WHICH A 5/8" IRON ROD FOUND WITH A CAP STAMPED "TXDOT" BEARS N 43°04'30" W, 708.07 FEET, SAID IRON ROD BEING THE NORTHWEST CORNER OF SAID STRUCTURED TRACT AND BEING THE INTERSECTION OF THE EAST RIGHT-OF-WAY LINE OF CORPORATE CROSSING (A VARIABLE WIDTH RIGHT-OF-WAY) WITH THE SOUTH RIGHT-OF-WAY LINE OF INTERSTATE HIGHWAY NO. 30 (A VARIABLE WIDTH RIGHT-OF-WAY);

THENCE N 62'39'05" E, 125.09 FEET A POINT, BEING THE BEGINNING OF A CURVE TO THE RIGHT;

THENCE NORTHEASTERLY. AN ARC LENGTH OF 150.59 FEET ALONG SAID CURVE TO THE RIGHT, HAVING A RADIUS OF 470.00 FEET, A DELTA ANGLE OF 18°21'29", AND A CHORD BEARING OF N 71°49'49" E, 149.95 FEET TO A POINT;

THENCE N 81°00'34" E, 247.54 FEET TO A POINT, BEING THE BEGINNING OF A CURVE TO THE RIGHT;

THENCE NORTHEASTERLY, AN ARC LENGTH OF 4.13 FEET ALONG SAID CURVE TO THE RIGHT, HAVING A RADIUS OF 20.00 FEET, A DELTA ANGLE OF 11'49'23", AND A CHORD BEARING OF N 86°55'15" E, 4.12 FEET TO A POINT, BEING THE BEGINNING OF A REVERSE CURVE TO THE LEFT;

THENCE NORTHEASTERLY, AN ARC LENGTH OF 57.03 FEET ALONG SAID REVERSE CURVE TO THE LEFT, HAVING A RADIUS OF 60.00 FEET, A DELTA ANGLE OF 54°27'18", AND A CHORD BEARING OF N 65°36'18" E, 54.90 FEET TO A POINT;

THENCE S 08°54'00" E, 14.16 FEET TO A POINT;

THENCE N 81°00'34" E, 21.83 FEET TO A POINT;

THENCE S 08°59'57" E, 574.57 FEET TO THE PLACE OF BEGINNING AND CONTAINING 6.377 ACRES (277,793 SQUARE FEET) OF LAND, MORE OR LESS.