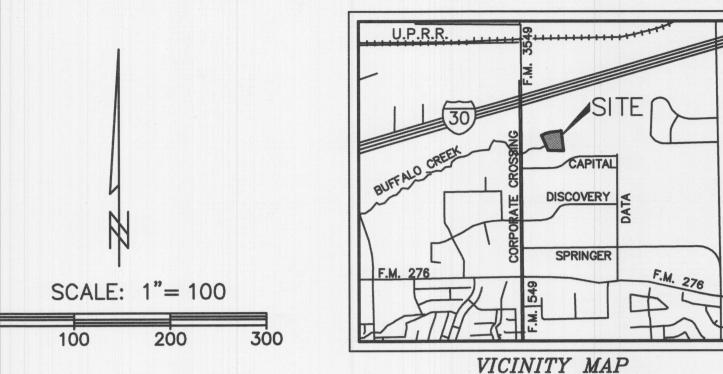

# FINAL PLAT BEING A CONVEYANCE PLAT FIT SPORT LIFE ADDITION LOT 1, BLOCK B

NOT TO SCALE

AN ADDITION TO THE CITY OF ROCKWALL, ROCKWALL COUNTY, TEXAS BEING 6.377 ACRES OF LAND LOCATED IN THE ROBERT BOYD IRVINE SURVEY, ABSTRACT NO. 120, ROCKWALL COUNTY, TEXAS CASE NO .: P2021-XXX