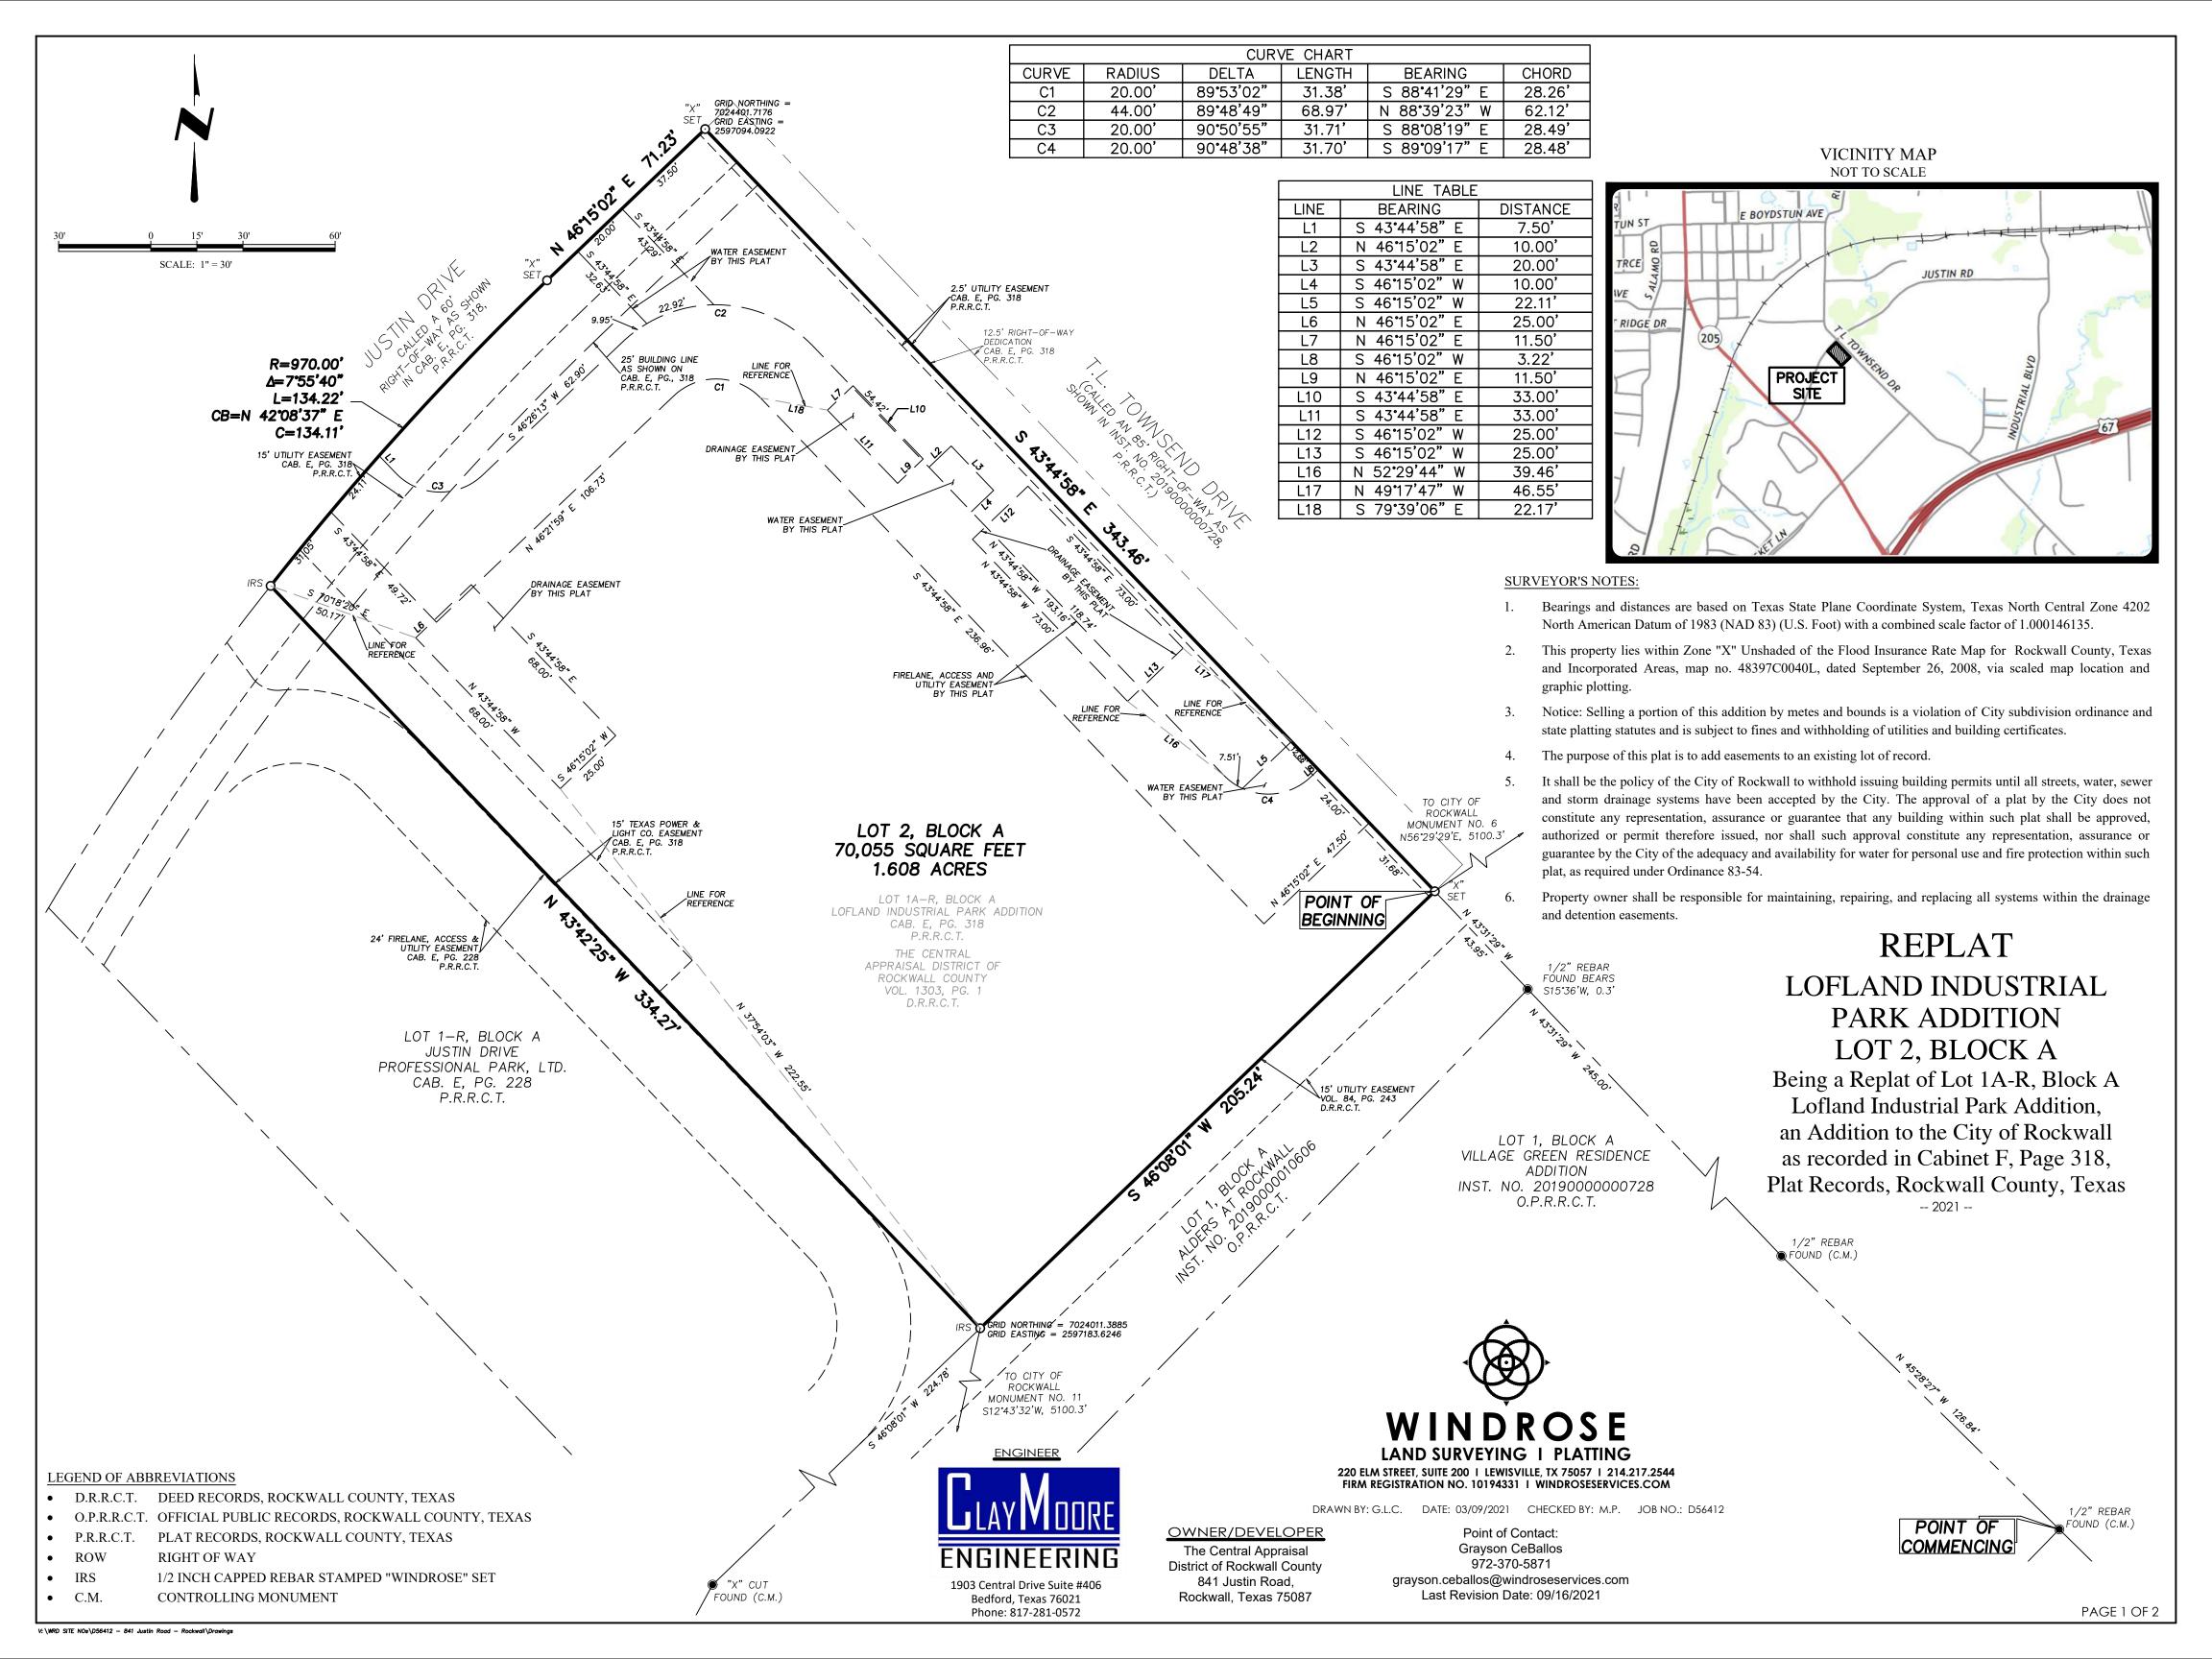

### COUNTY OF ROCKWALL §

WHEREAS The Central Appraisal District of Rockwall County are the owners of a 1.608 acre tract of land situated in the B.J. Lewis Survey, Abstract Number 225, being all of Lot 1A-R, Block A of Lofland Industrial Park Addition, an addition to the City of Rockwall, as recorded in Cabinet E, Page 318, Plat Records, Rockwall County, Texas, being a tract of land described to The Central Appraisal District of Rockwall County, as recorded in Volume 1303, Page 01, Deed Records, Rockwall County, Texas and being more particularly described by metes and bounds as follows: (Bearings and Distances are based on the State Plane Coordinate System, Texas North Central Zone (4202), North American Datum of 1983 (NAD83) (US Foot) with a combined scale factor of 1 00015063):

COMMENCING from a 1/2 inch rebar found for the easternmost corner of Lot 1, Block A of Village Green Residence Addition, an addition to the City of Rockwall, as recorded in Instrument Number 2019000000728, Plat Records, Rockwall County, Texas, also being a point on the south right-of-way line of T.L. Townsend Drive (Called an 85 foot right-of-way as shown in Instrument Number 2019000000728, Plat Records, Rockwall County, Texas);

THENCE North 45 degrees 28 minutes 27 seconds West, with the south right-of-way line of said T.L. Townsend Drive, with a north line of said Lot 1, a distance of 126.84 feet to a 1/2 inch rebar found for an exterior "ell" corner of said Lot 1;

THENCE North 43 degrees 31 minutes 29 seconds West, with the south right-of-way line of said T.L. Townsend Drive, same being a north line of said Lot 1, a distance of 245.00 feet to a point for the northernmost corner of said Lot 1, same being the easternmost northeast corner of Lot 1, Block A of Alders At Rockwall as recorded in Instrument Number 20190000010606, Plat Records, Rockwall County, Texas from which a 1/2 inch rebar found bears South 15 degrees 36 minutes West, a distance of 0.3 feet;

THENCE North 43 degrees 31 minutes 29 seconds West, with the south right-of-way line of said T.L. Townsend Drive, with the northeasternmost line of said second referenced Lot 1, a distance of 43.95 feet to an "X" Cut set in concrete for the easternmost corner of said Lot 1A-R, same being the easternmost northwest corner of said second referenced Lot 1 and said point being THE POINT OF BEGINNING;

THENCE South 46 degrees 08 minutes 01 seconds West, departing the south right-of-way line of said T.L. Townsend Drive, with a northwest line of said second referenced Lot 1, same being the southeastern line of said Lot 1A-R, a distance of 205.24 feet to a 1/2 inch rebar capped "WINDROSE" set for the easternmost corner of Lot 1-R, Block A of Justin Drive Professional Park, LTD, an addition to the City of Rockwall, as recorded in Cabinet E, Page 228, Plat Records Rockwall County, Texas;

THENCE North 43 degrees 42 minutes 25 seconds West, departing a north line of said second referenced Lot 1, with an east line of said Lot 1-R, a distance of 334.27 feet to a 1/2 inch rebar capped "WINDROSE" set for the northern most corner of said Lot 1-R and lying on the south right-of-way line of Justin Drive (Called a 60 foot right-of-way as shown in Cabinet E, Page 318, Plat Records, Rockwall County, Texas) and being the beginning of a curve to the right with a radius of 970.00 feet, a central angle of 07 degrees 55 minutes 40 seconds and a chord bearing and distance of North 42 degrees 08 minutes 37 seconds East, a distance of 134.11 feet;

THENCE with said curve to the right, with the east right-of-way line of said Justin Drive, an arc length of 134.22 feet to an "X" Cut set in concrete for corner;

THENCE North 46 degrees 15 minutes 02 seconds East, with the southeast right-of-way line of said Justin Drive, a distance of 71.23 feet to an "X" Cut set in concrete at the intersection of the southeast right-of-way line of said Justin Drive, same being the southwest right-of-way line of said T.L. Townsend Drive;

THENCE South 43 degrees 44 minutes 58 seconds East, with the southwest right-of-way line of said T.L. Townsend Drive, a distance of 343.46 feet to THE POINT OF BEGINNING and containing 70,055 square feet or 1.608 acres of land, more or less.