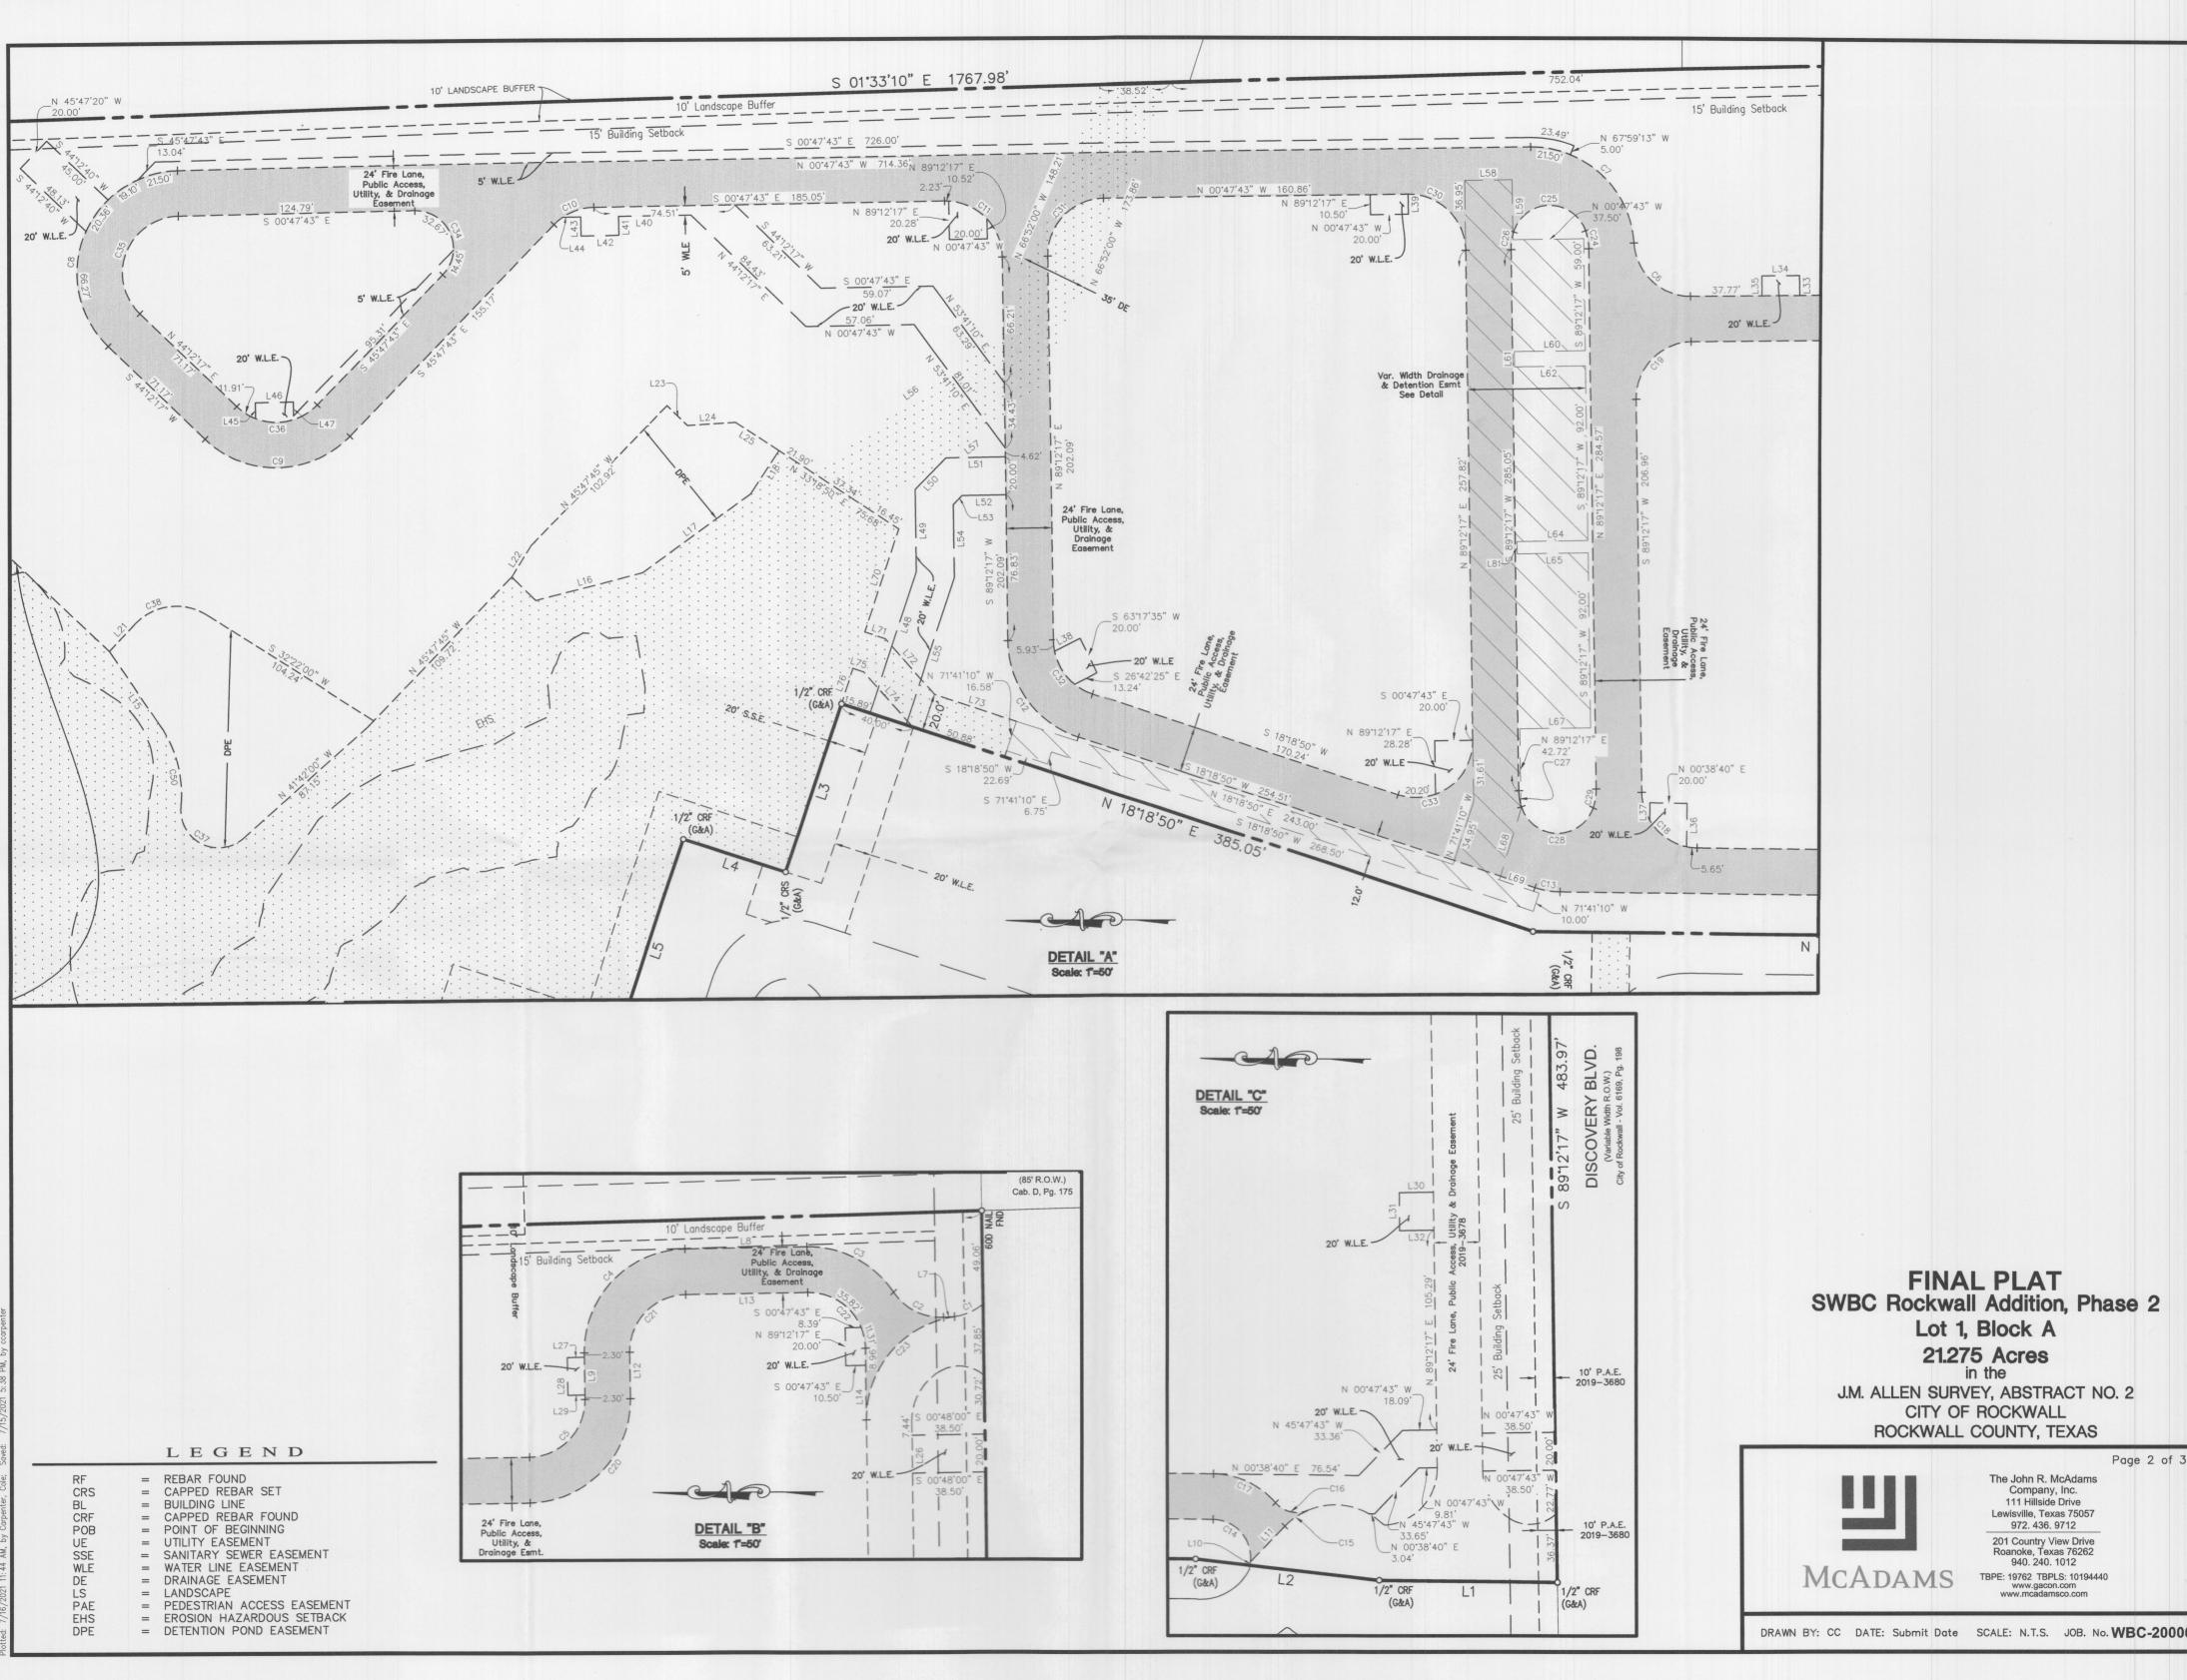

## NOTES:

LINE TABLE

1. Bearings based on Texas Coordinate System, North Central Zone (4202), NAD '83.

Southwest Corner of Phase 1 (POC): N 7021767.2'; E 2603766.9' Bearing and distance from the Southwest corner to Geo Point 1: S 57"58'01" E, 16080.0' Northwest Corner of Phase 1: N 7021767.2'; E 2603747.9' Bearing and distance from the Northwest to Geo Point 16: N 31\*21'05" W, 4889.4' COR-6: N 7025942.6'; E 2601204.0' COR-8: N 7018063.1'; E 2609533.7' COR-9: N 7020550.1'; E 2607463.9'

in drainage and detention easements.

8. Property owner is to maintain flood plain/drainage easement.

| LINE | BEARING       | DISTANCE           |   | LINE | BEARING       |
|------|---------------|--------------------|---|------|---------------|
| L1   | N 00°38'00" E | 94.13'             |   | L27  | S 00°47'43" E |
| L2   | N 06°34'20" E | 97.60'             |   | L28  | N 8972'17" E  |
| L3   | N 71°41'10" W | 94.15'             |   | L29  | S 00°47'43" E |
| L4   | N 18°18'50" E | 56.85'             |   | L30  | S 00°47'43" E |
| L5   | N 71°41'10" W | 121.00'            | 1 | L31  | S 89°36'09" W |
| L6   | N 1818'50" E  | 75.15 <sup>°</sup> |   | L32  | S 00°47'43" E |
| L7   | N 02°39'57" W | 5.83'              | 1 | L33  | S 8972'17" W  |
| L8   | N 00°47'43" W | 64.48'             | 1 | L34  | N 00°47'43" W |
| L9   | S 8912'17" W  | 24.60'             |   | L35  | S 8912'17" W  |
| L10  | N 83°25'40" W | 1.93'              |   | L36  | N 89'21'20" W |
| L11  | N 45*47'08" W | 26.10'             |   | L37  | N 89'21'20" W |
| L12  | S 8912'17" W  | 24.60'             |   | L38  | S 26'42'25" E |
| L13  | N 00°47'43" W | 64.48'             |   | L39  | N 8912'17" E  |
| L14  | N 8912'17" E  | 37.78'             |   | L40  | S 00°47'43" E |
| L15  | N 5518'00" E  | 46.43'             |   | L41  | N 8972'17" E  |
| L16  | S 14°23'20" E | 58.24'             |   | L42  | N 00°47'43"   |
| L17  | S 36°02'00" E | 70.29'             |   | L43  | N 8972'17" E  |
| L18  | S 56°41'10" E | 27.50'             |   | L44  | S 00°47'43" [ |
| L19  | N 06*57'21" W | 90.70°             |   | L45  | S 8979'35" V  |
| L20  | S 46°33'39" E | 62.00'             |   | L46  | S 00°40'25" I |
| L21  | N 46°33'10" W | 19.68'             |   | L47  | S 8919'35"    |
| L22  | S 57°40'20" E | 19.45'             |   | L48  | S 71°41'10" L |
| L23  | N 44°12'17" E | 15.09°             |   | L49  | N 8972'17"    |
| L24  | S 03'42'22" E | 25.43'             |   | L50  | S 45*47'43"   |
| L25  | S 3378'50" W  | 27.34'             |   | L51  | S 00°47'43"   |
| L26  | S 8912'17" W  | 20.00'             |   | L52  | S 00°47'43"   |

2. Coordinates for SWBC Rockwall are grid values referred to the Texas Coordinate System, North Central Zone expressed in NAD '83 projection. The monuments were tied using GPS to Station Numbers COR-6, COR-8 & COR-9 of the City of Rockwall official control monument system with coordinates thereof provided by the City of Rockwall.

7. Property owner is responsible for all maintenance, repair, and replacement for all systems

LINE TABLE LINE TABLE BEARING DISTANCE LINE DISTANCE 6.55' L53 S 45°47'43" E 9.00' L54 N 8912'17" E 38.46' 20.00' L55 S 71°41'10" E 81.30' 9.00' L56 N 3678'50" W 114.20' 18.00' L57 N 36"18'50" W 110.76' 20.00' L58 N 00°47'43" W 25.00' 18.14' L59 N 8912'17" E 31.65' 10.50' L60 S 00°47'43" E 37.50' 20.00 L61 N 8912'17" E 8.00' 10.50' L62 N 00'47'43" W 37.50° 23.05' L64 S 00°47'43" E 37.50' 9.19' L65 N 00°47'43" W 37.50 15.00' L67 S 00°47'43" E 37.50' 10.50' L68 S 72°51'41" E 39.00 38.26 L69 N 1818'50" E 22.39' 10.00' 57.05 20.00' L70 | S 71°41'10" E L71 S 18"18'50" W 11.39' 10.00' L72 S 4818'50" W 38.89 9.56' L73 S 18"18'50" W 45.52' 8.32' L74 | S 4898'50" W 38.89 20.00' 7.23' L75 S 1818'50" W 6.03' L76 S 71°41'10" E 77.93' 19.45 43.38' 23.12'

31.46'

23.18'

BE USED OR VIEWED OR RELIED UPON AS A FINAL SURVEY DOCUMENT. W. THAD MURLEY III, RPLS 5802 7/16/21 W. Thad Murley III, RPLS Texas Registration No. 5802 CURVE RADIUS DELTA ANGLE ARC LENGTH LONG CH S 23'47' 16.68' C1 30.00' 31\*50'50" 30.89 N 26'49' 58'59'20" C2 30.00' N 27'45' 53.83' C3 57°07'06" 54.00' N 45'47 90°00'00" 84.82' C4 54.00' N 45'47' 4712' C5 30.00 90°00'00" N 42°44 45.60' C6 30.00' 87°04'53" N 42'44 82.07' 87°04'53" C7 54.00' N 6817 135°00'00" 127.23' C8 54.00' 84.82' S 00°47 90°00'00" *C9* 54.00' S 2317 23.56 C10 30.00' 45°00'00" S 4412 47.12' 90'00'00" C11 30.00' S 53'45 66.82' 70'53'35" C12 54.00' S 09'28 13.57' 17°40'10" C13 44.00' S 48'36 95°55'40" 33.49' C14 20.00' N 3491 2311'07" 14.97 C15 37.00' S 1375 71°42'39" 18.77' C16 15.00' 37.22' S 24'52 48°28'01" C17 44.00' S 44'55 46.37' C18 30.00' 88°33'37" N 45°47 47.12' 90'00'00" C19 30.00' N 45'47'43" W, 76.37 84.82' C20 54.00' 90°00'00" N 45°47'43" W, 42.43 47.12' C21 30.00' 90'00'00" N 4412'17" E, 42.43 C22 30.00' 90°00'00" 47.12'

| ORD           | CURVE TABLE |         |             |               |                       |  |  |
|---------------|-------------|---------|-------------|---------------|-----------------------|--|--|
|               | CURVE       | RADIUS  | DELTA ANGLE | ARC LENGTH    | LONG CHORD            |  |  |
| 4" E, 16.46'  | C23         | 54.00'  | 82°55'24"   | 78.15'        | N 49°20'01" W, 71.51' |  |  |
| 3" E, 29.54'  | C24         | 30.00'  | 18°27'15"   | 9.66'         | N 79°58'40" E, 9.62'  |  |  |
| 50" E, 51.63' | C25         | 20.00'  | 143°25'48"  | 50.07'        | N 00°57'52" W, 37.98' |  |  |
| 3" W, 76.37'  | C26         | 29.80'  | 18°20'23"   | <i>9.54</i> ' | N 81°50'57" W, 9.50'  |  |  |
| 3" W, 42.43'  | C27         | 30.00'  | 16°42'00"   | 8.74'         | S 80°51'17" W, 8.71'  |  |  |
| 4" E, 41.33'  | C28         | 20.00'  | 143°43'14"  | 50.17'        | S 00°38'40" W, 38.01' |  |  |
| 4" E, 74.40'  | C29         | 30.00'  | 19°34'46"   | 10.25'        | S 81°00'20" E, 10.20' |  |  |
| 3" W, 99.78'  | C30         | 30.00'  | 90'00'00"   | 47.12'        | N 4412'17" E, 42.43'  |  |  |
| 3" E, 76.37'  | C31         | 30.00'  | 90°00'00"   | 47.12'        | N 45°47'43" W, 42.43  |  |  |
| 3" E, 22.96'  | C32         | 30.00'  | 70°53'35"   | 37.12'        | S 53*45'38" W, 34.80  |  |  |
| 7" W, 42.43'  | C33         | 30.00'  | 109°06'33"  | 57.13'        | S 3674'26" E, 48.88   |  |  |
| 38" W, 62.63' | C34         | 20.00'  | 135°00'00"  | 47.12'        | N 66°42'17" E, 36.96  |  |  |
| 45" W, 13.52' | C35         | 30.00'  | 135°00'00"  | 70.69'        | N 6817'43" W, 55.43   |  |  |
| 30" W, 29.71' | C36         | 30.00'  | 90°00'57"   | 47.13'        | S 00°47'43" E, 42.43  |  |  |
| 37" W, 14.87' | C37         | 20.00'  | 137°27'52"  | 47.98'        | S 26°48'55" W, 37.28  |  |  |
| 21" W, 17.57' | C38         | 30.00'  | 78°55'10"   | 41.32'        | N 07°05'35" W, 38.13  |  |  |
| 41" W, 36.12' | C39         | 642.50' | 5°25'16"    | 60.79'        | S 67°26'52" E, 60.77  |  |  |
| 29" W, 41.89' | C40         | 557.50° | 21°45'33"   | 211.72'       | S 75°36'59" E, 210.4  |  |  |
| 43" W, 42.43' | C41         | 16.00'  | 140°23'42"  | 39.21'        | N 6374'30" E, 30.11   |  |  |