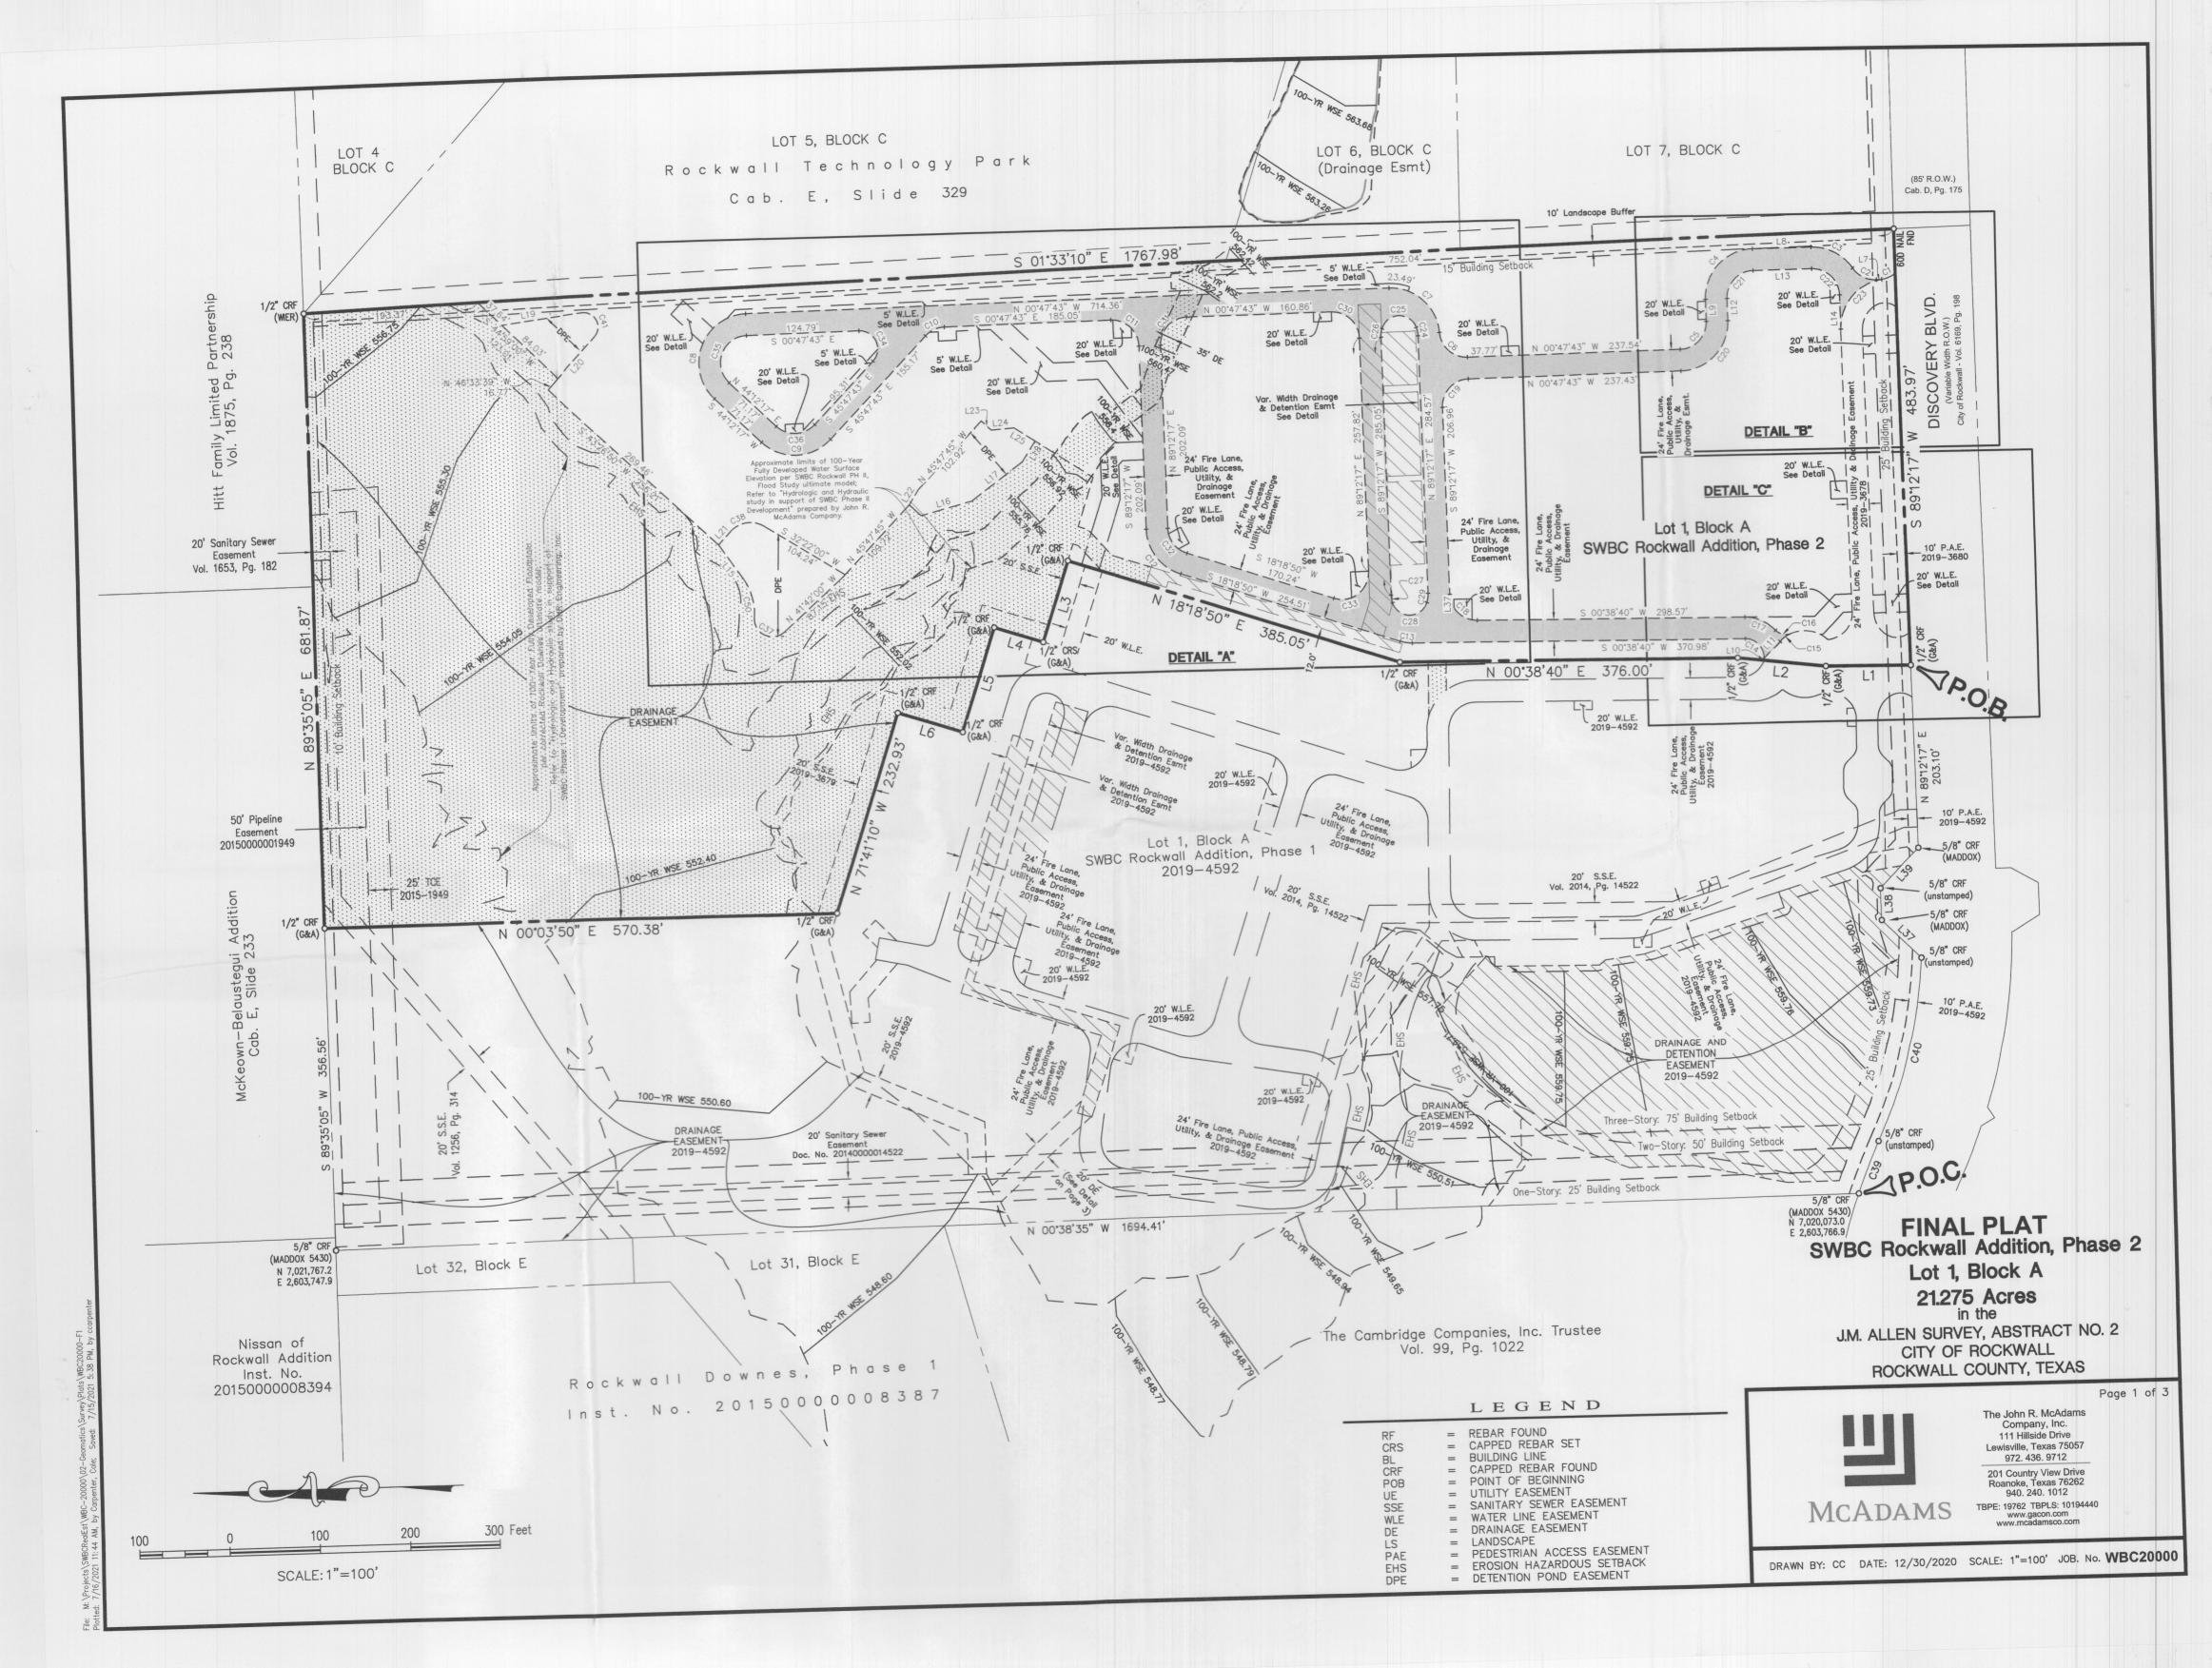

## LEGAL DESCRIPTION 21.275 Acres

BEING all that certain lot, tract or parcel of land situated in the J.M. Allen Survey, Abstract No. 2, City of Rockwall, Rockwall County, Texas, and being a portion of a called 57.819 acre tract of land described as Tract Three in deed to Pneuma Ventures, L.T.D., recorded in Volume 2924, Page 314, Official Public Records, Rockwall County, Texas, and being more particularly described as follows:

N 89'12'17" E, a distance of 203.10 feet to a 1/2 inch rebar set with cap stamped "G&A CONSULTANTS" at the southeast corner of said Lot 1 and being the POINT OF BEGINNING;

THENCE over, across, and through said Pneuma Ventures tract, and along with east line of said Lot 1 the following ten (10) calls:

N 00°38'00" E a distance of 94.13 feet to a 1/2 inch rebar set with cap stamped "G&A CONSULTANTS";

N 06°34'20" E a distance of 97.60 feet to a 1/2 inch rebar set with cap stamped "G&A CONSULTANTS";

N 00°38'40" E a distance of 376.00 feet to a 1/2 inch rebar set with cap stamped "G&A CONSULTANTS";

N 1818'50" E a distance of 385.05 feet to a 1/2 inch rebar set with cap stamped "G&A CONSULTANTS";

N 71°41'10" W a distance of 94.15 feet to a 1/2 inch rebar set with cap stamped "G&A CONSULTANTS";

N 18°18'50" E a distance of 56.85 feet to a 1/2 inch rebar set with cap stamped "G&A CONSULTANTS";

N 71°41'10" W a distance of 121.00 feet to a 1/2 inch rebar set with cap stamped "G&A CONSULTANTS";

N 18°18'50" E a distance of 75.15 feet to a 1/2 inch rebar set with cap stamped "G&A CONSULTANTS";

N 71°41'10" W a distance of 233.93 feet to a 1/2 inch rebar set with cap stamped "G&A CONSULTANTS";

N 00°03'50" E a distance of 570.38 feet to a 1/2 inch rebar set with cap stamped "G&A CONSULTANTS" at the northeast corner of said Lot 1 and being in the south line of that certain tract of land described in deed to The Hitt Family Limited Partnership recorded in Volume 1875, Page 238, Official Public Records, Rockwall County, Texas, from which a 5/8 inch rebar found with cap stamped "MADDOX" at the northwest corner of said Lot 1 bears S 89°35'05" W, a distance of 356.56 feet;

THENCE N 89'35'05" E, with the south line of The Hitt Family tract, a distance of 682.87 feet to a 1/2 inch rebar found with cap stamped "WEIR" being the northwest corner and common of Lot 4 and Lot 5, Block C, Rockwall Technology Park, an addition to the City of Rockwall according to the plat thereof recorded in Cabinet D, Page 312, Plat Records, Rockwall County, Texas;

THENCE S 01°33'10" E, with the east line of said Rockwall Technology Park, a distance of 1767.98 feet to a 60D nail found at the southeast corner of Lot 6, Block C, of said Rockwall Technology Park, and being the northeast corner of said 2.354 acre tract, and the north line of Discovery Boulevard;

THENCE S 8912'17" W, with the north line of said 2.354 acres tract, a distance of 483.97' to the POINT OF BEGINNING, and containing approximately 21.275 acres of land.

COUNTY OF ROCKWALL : WHEREAS We, SWBC ROCKWALL, LP, are the owners of the hereinabove described property, and, acting by and through our duly authorized representative, do hereby adopt this Final Plat designating the same as SWBC Rockwall Addition, Phase 2, an addition to the City of Rockwall, and do hereby dedicate to the public use forever by fee simple title, free and clear of all liens and encumbrances, all streets, thoroughfares, alleys, parks, trails, water courses, storm drainage facilities, easements, rights—of—way and public places, "and any other property necessary to serve the plat and to implement the requirements of the Subdivision Ordinance and Design Criteria thereon shown" for the purpose and consideration therein expressed.