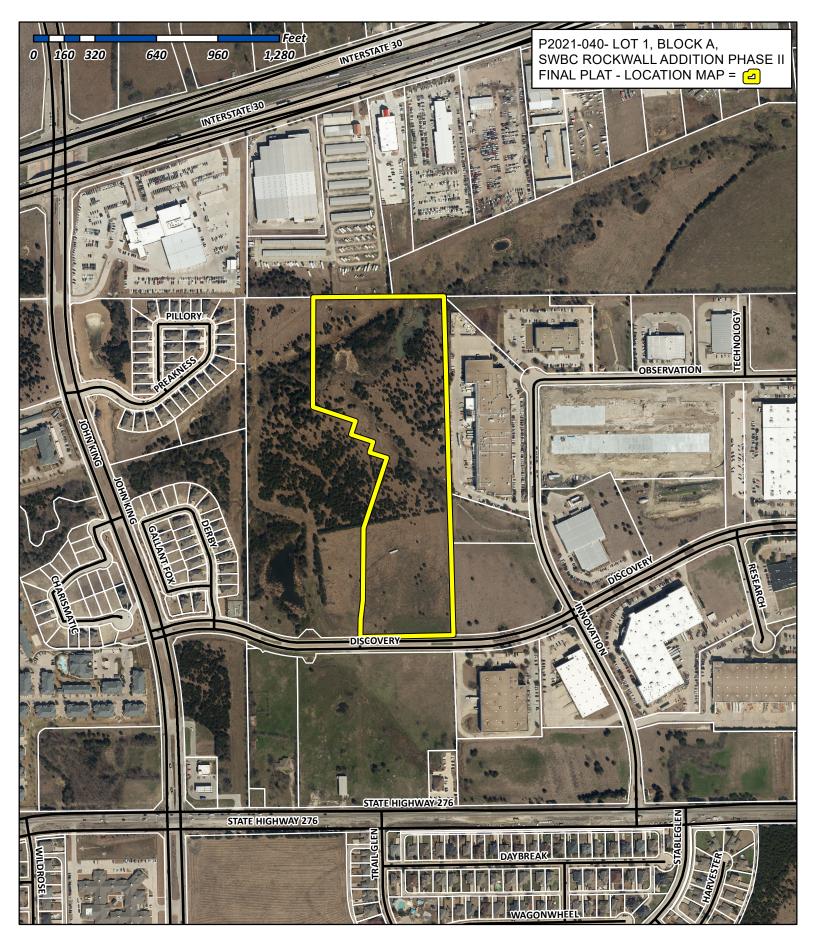

## City of Rockwall

Planning & Zoning Department 385 S. Goliad Street Rockwall, Texas 75032 (P): (972) 771-7745 (W): www.rockwall.com The City of Rockwall GIS maps are continually under development and therefore subject to change without notice. While we endeavor to provide timely and accurate information, we make no guarantees. The City of Rockwall makes no warranty, express or implied, including warranties of merchantability and fitness for a particular purpose. Use of the information is the sole responsibility of the user.

## LEGAL DESCRIPTION 21.275 Acres

BEING all that certain lot, tract or parcel of land situated in the J.M. Allen Survey, Abstract No. 2, City of Rockwall, Rockwall County, Texas, and being a portion of a called 57.819 acre tract of land described as Tract Three in deed to Pneuma Ventures, L.T.D., recorded in Volume 2924, Page 314, Official Public Records, Rockwall County, Texas, and being more particularly described as follows:

COMMENCING at a 1/2" rebar found with cap stamped "MADDOX 5430" in the west line of said 57.819 acre tract, being the southwest corner of Lot 1, Block A, SWBC Rockwall Addition, Phase 1, recorded in Document Number 2019-4592, Officeal Public Records, Rockwall County, Texas and being the northwest corner of a called 2.354 acres tract of land described in deed to the City of Rockwall recorded in Volume 6169, Page 198, Official Public Records, Rockwall County, Texas, and being in the north line of Discovery Boulevard;