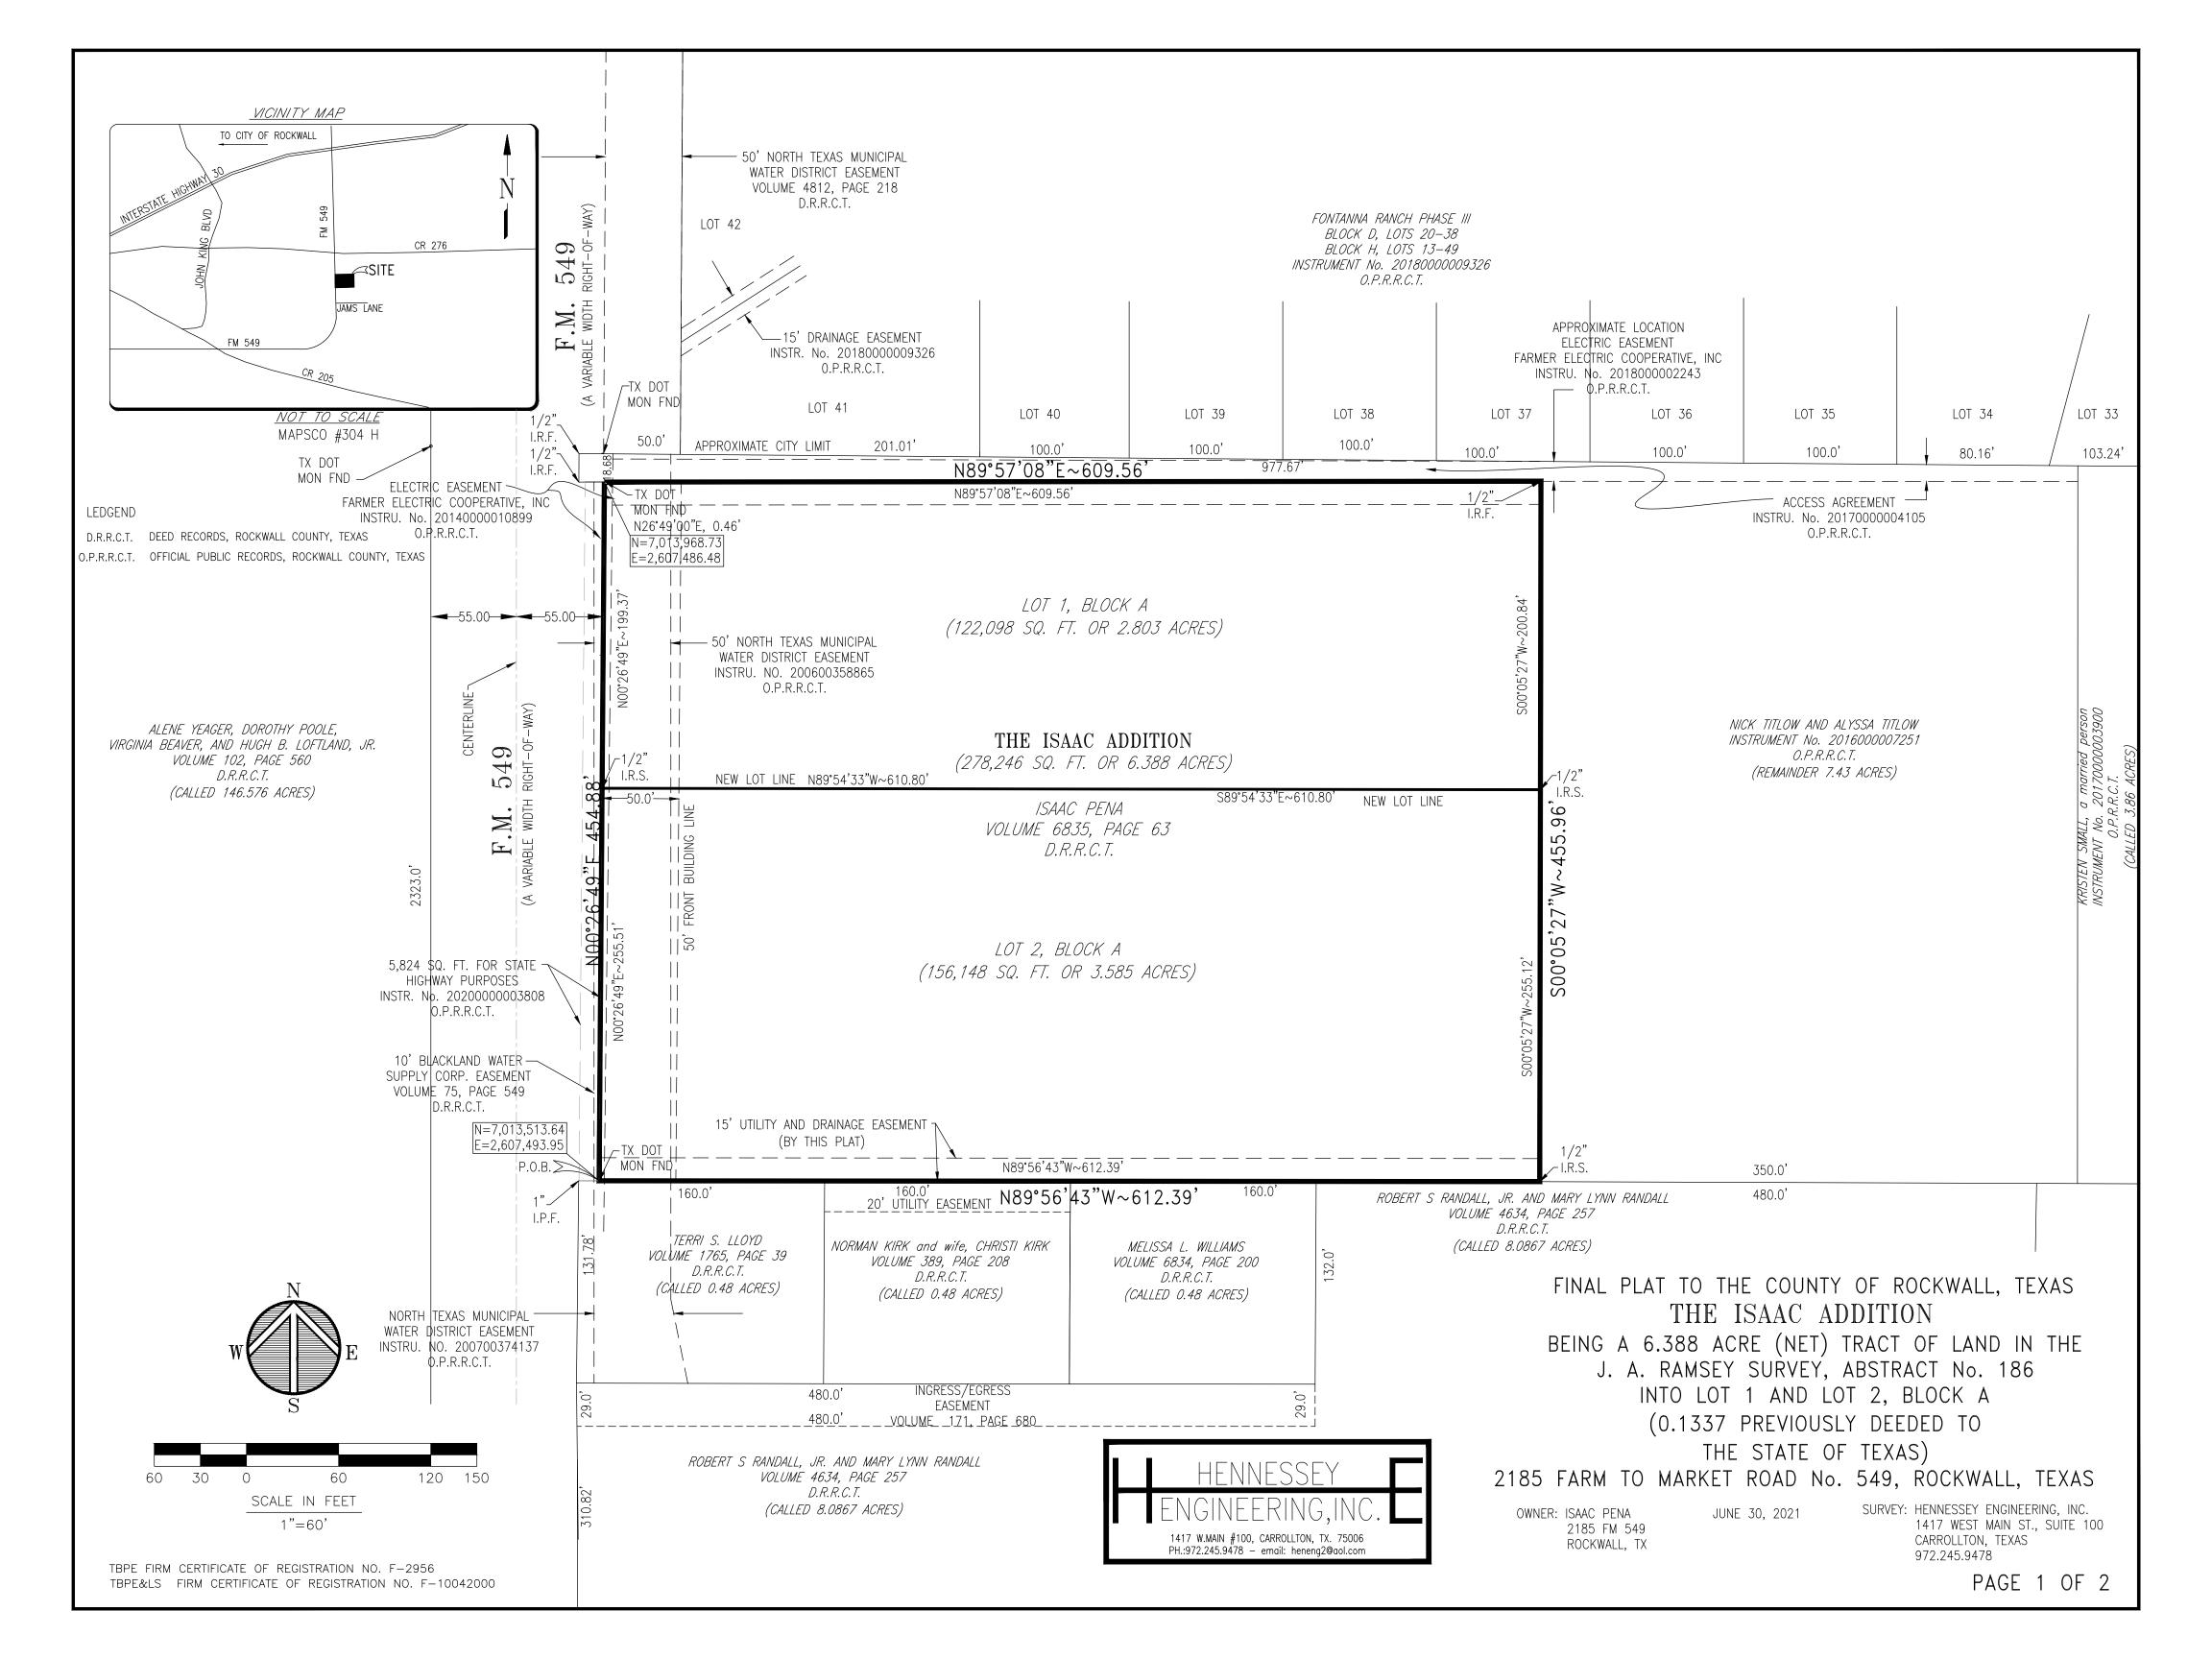

OWNERS CERTIFICATE

STATE OF TEXAS
COUNTY OF ROCKWALL

WHEREAS, ISAAC PENA, BEING THE OWNER OF A TRACT OF LAND IN THE COUNTY OF ROCKWALL, STATE OF TEXAS, SAID TRACT BEING DESCRIBED AS FOLLOWS:

BEING A TRACT OF LAND SITUATED IN THE J.A. RAMSEY SURVEY, ABSTRACT No. 186, ROCKWALL COUNTY, TEXAS, AND BEING ALL THAT CALLED 6.54 ACRE TRACT AS CONVEYED FROM BOBBY LEE ASKUE AND ELIZABETH ELIZABETH I. ASKUE BY DEED RECORDED IN VOLUME 101, PAGE 677, DEED RECORDS, ROCKWALL COUNTY, TEXAS, AND BEING MORE PARTICULARLY DESCRIBED AS FOLLOWS:

BEGINNING AT 5/8 INCH IRON ROD WITH A PINK CAP STAMPED "TXDOT SURVEY MARKER RIGHT OF WAY MONUMENT" MARKING THE NEW EAST LINE OF FARM TO MARKET ROAD No. 549 (A VARIABLE WIDTH RIGHT-OF-WAY) AT THE SOUTH EAST CORNER OF A CALLED 5,824 SQUARE FOOT PARCEL OF LAND FOR STATE HIGHWAY PURPOSES AS DESCRIBED IN DEED FROM THE STATE OF TEXAS TO ISAAC PENA and wife, MAYRA PENA AS RECORDED BY INSTRUMENT No. 2020000000388, OFFICIAL PUBLIC RECORDS, ROCKWALL COUNTY, TEXAS, AND ALSO BEING THE NORTH LINE OF A TRACT OF LAND CONVEYED TO TERRI S. LLOYD, BY DEED RECORDED IN VOLUME 1765, PAGE 677, DEED RECORDS, ROCKWALL COUNTY, TEXAS.

THENCE, NO0°26'49"E, ALONG THE NEW EAST RIGHT OF WAY LINE OF SAID FM 549, A DISTANCE 454.88 FEET TO A POINT FOR CORNER FROM WHICH A 5/8 INCH IRON ROD STAMPED "TXDOT SURVEY MARKER RIGHT OF WAY MONUMENT" FOUND BEARS NO0°26'49"E, A DISTANCE OF 0.46 FEET FOR REFERENCE, SAID POINT ALSO MARKING THE SOUTHWEST CORNER OF A TRACT OF LAND CONVEYED TO NICK TITLOW AND ALYSSA TITLOW AS RECORDED BY INSTRUMENT No.20160000007251, OFFICIAL PUBLIC RECORDS, ROCKWALL COUNTY, TEXAS, SAID POINT ALSO BEING THE SOUTHWEST CORNER OF AN EASEMENT AGREEMENT FOR ACCESS BETWEEN SAID NICK AND ALYSSA TITLOW AND KRISTEN SMALL AS RECORD BY INSTRUMENT No. 20170000004105, OFFICIAL PUBLIC RECORDS, ROCKWALL COUNTY, TEXAS;

THENCE, N89'57'08"E, DEPARTING THE NEW EAST LINE OF SAID FM No. 549, ALONG THE SOUTH LINE OF SAID TITLOW TRACT AND SAID ACCESS EASEMENT, A DISTANCE OF 609.56 FEET TO A 1/2 INCH IRON ROD FOUND FOR CORNER, BEING A WESTERLY CORNER OF SAID TITLOW TRACT;

THENCE, S00°02'27"W, ALONG THE WEST LINE OF SAID TITLOW TRACT, A DISTANCE OF 455.96 FEET TO A 1/2 INCH IRON ROD FOUND FOR CORNER, BEING THE SOUTHWEST CORNER OF SAID TITLOW TRACT, AND BEING IN THE NORTH LINE OF A TRACT OF LAND CONVEYED TO ROBERT S. RANDALL, JR. AND MARY ANN LYNN RANDALL BY DEED RECORDED IN VOLUME 4634, PAGE 257, DEED RECORDS, ROCKWALL COUNTY, TEXAS;

THENCE, N89°56'43"W, ALONG THE NORTH LINE OF SAID RANDALL TRACT, ALSO PASSING ALONG THE NORTH LINES OF THREE 0.48 ACRE TRACTS LAND CONVEYED SEPARATELY TO MELISSA L. WILLIAMS AS RECORDED IN VOLUME 6834, PAGE 200, DEED RECORDS, ROCKWALL COUNTY, TEXAS, TO NORMAN KIRK and wife, CHRISTI KIRK AS RECORDED IN VOLUME 389, PAGE 208, DEED RECORDS, ROCKWALL COUNTY, TEXAS, AND TO TERRI S. LLOYD AS RECORDED IN VOLUME 1765, PAGE 39, DEED RECORDS, ROCKWALL COUNTY, TEXAS, A TOTAL DISTANCE OF 612.39 FEET TO THE POINT OF BEGINNING AND CONTAINING 278,246 SQUARE FEET OR 6.388 ACRES OF LAND.

### GENERAL NOTES:

- 1. SELLING A PORTION OF THE ADDITION BY METES AND BOUNDS IS A VIOLATION OF CITY ORDINANCE, COUNTY, AND STATE LAW, AND IS SUBJECT TO FINES AND WITHHOLDING OF UTILITIES AND BUILDING PERMITS.
- 2. SAID DESCRIBED PROPERTY IS LOCATED WITHIN AN AREA HAVING A ZONE DESIGNATION "X" BY THE FEDERAL EMERGENCY MANAGEMENT AGENCY (FEMA), ON FLOOD INSURANCE RATE MAP No. 48397C0045L, WITH A DATE OF IDENTIFICATION OF SEPTEMBER 26, 2008, FOR COMMUNITY PANEL No. 480547, IN ROCKWALL COUNTY, STATE OF TEXAS, WHICH IS THE CURRENT FLOOD INSURANCE RATE MAP FOR THE COMMUNITY IN WHICH SAID PREMISES IS SITUATED. (ZONE "X" IS DESCRIBED AS AREAS OF MINIMAL FLOODING DEPICTED AS ABOVE THE 500 YEAR FLOODPLAIN.)
- 3. BASIS OF BEARING IS THE EAST RIGHT OF WAY LINE OF F.M. 549 AS DESCRIBED IN DEED FROM BOBBY J. WOOLDRIDGE and wife, GWEN E. WOOLDRIDGE TO BOBBY LEE ASKUE and wife, ELIZABETH ASKUE AS RECORDED IN VOLUME 101, PAGE 677, DEED RECORDS, ROCKWALL COUNTY, TEXAS.
- 4. COORDINATES SHOWN ON THE FACE OF THE PLAT ARE OF TEXAS STATE PLANE COORDINATE SYSTEM, NORTH CENTRAL ZONE (4202), NORTH AMERICAN DATUM OF 1983, US SURVEY FEET.
- 5. THIS SURVEY WAS CONDUCTED WITHOUT THE BENEFIT OF A TITLE SEARCH FOR THE EXISTENCE OF EASEMENTS, RESTRICTIONS, ENCUMBRANCES, OR OTHER FACTS OR MATTERS THAT MAY EFFECT THE SUBJECT PROPERTY
- 6. ALL CORNERS ARE SET WITH 1/2 INCH IRON RODS WITH CAP STAMPED RPLS 3740 UNLESS OTHERWISE NOTED.
- 7. FUTURE LAND USE DESIGNATED AS LOW DENSITY RESIDENTIAL.