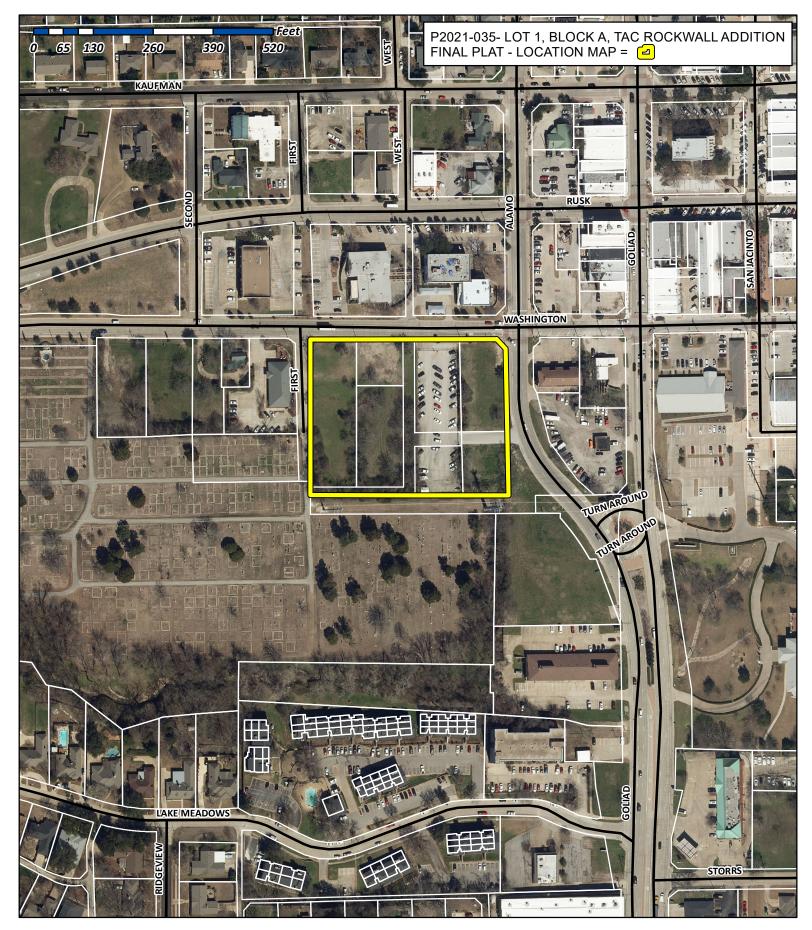

| PLEASE CHECK THE A                                                                                                                                                                                                                                                                                                                                                                                                                                                                                                                             | DEVELOPMENT APPLICATION<br>City of Rockwall<br>Planning and Zoning Department<br>385 S. Goliad Street<br>Rockwall, Texas 75087 |                                                                |                                                                                                                                                                                                                                                              | STAFF USE ONLY         PLANNING & ZONING CASE NO.         PLANNING & ZONING CASE NO.         PJ GJ (J C G J)         NOTE:         THE APPLICATION IS NOT CONSIDERED ACCEPTED BY THE         CITY UNTIL THE PLANNING DIRECTOR AND CITY ENGINEER HAVE         SIGNED BELOW.         DIRECTOR OF PLANNING:         CITY ENGINEER: |  |  |
|------------------------------------------------------------------------------------------------------------------------------------------------------------------------------------------------------------------------------------------------------------------------------------------------------------------------------------------------------------------------------------------------------------------------------------------------------------------------------------------------------------------------------------------------|--------------------------------------------------------------------------------------------------------------------------------|----------------------------------------------------------------|--------------------------------------------------------------------------------------------------------------------------------------------------------------------------------------------------------------------------------------------------------------|---------------------------------------------------------------------------------------------------------------------------------------------------------------------------------------------------------------------------------------------------------------------------------------------------------------------------------|--|--|
| PLATTING APPLICATION FEES:       ZONING         MASTER PLAT (\$100.00 + \$15.00 ACRE) 1       ZON         PRELIMINARY PLAT (\$200.00 + \$15.00 ACRE) 1       ZON         PRELIMINARY PLAT (\$200.00 + \$15.00 ACRE) 1       PD I         FINAL PLAT (\$300.00 + \$20.00 ACRE) 1       PD I         AMENDING OR MINOR PLAT (\$150.00)       TRE         PLAT REINSTATEMENT REQUEST (\$100.00)       VAR         SITE PLAN APPLICATION FEES:       1         SITE PLAN (\$250.00 + \$20.00 ACRE) 1       MULTIPL         MULTIPLE       MULTIPLE |                                                                                                                                |                                                                | NING APPLICATION FEES:<br>ZONING CHANGE (\$200.00 + \$15.00 ACRE) 1<br>SPECIFIC USE PERMIT (\$200.00 + \$15.00 ACRE) 1<br>PD DEVELOPMENT PLANS (\$200.00 + \$15.00 ACRE) 1<br>HER APPLICATION FEES:<br>TREE REMOVAL (\$75.00)<br>VARIANCE REQUEST (\$100.00) |                                                                                                                                                                                                                                                                                                                                 |  |  |
|                                                                                                                                                                                                                                                                                                                                                                                                                                                                                                                                                |                                                                                                                                |                                                                |                                                                                                                                                                                                                                                              |                                                                                                                                                                                                                                                                                                                                 |  |  |
| ADDRESS                                                                                                                                                                                                                                                                                                                                                                                                                                                                                                                                        | RMATION [PLEASE PRINT]<br>W WASHINGTON TX                                                                                      |                                                                |                                                                                                                                                                                                                                                              |                                                                                                                                                                                                                                                                                                                                 |  |  |
| SUBDIVISION                                                                                                                                                                                                                                                                                                                                                                                                                                                                                                                                    | ROCKWALL OLD TOWN                                                                                                              |                                                                |                                                                                                                                                                                                                                                              | LOT 1 BLOCK AB                                                                                                                                                                                                                                                                                                                  |  |  |
|                                                                                                                                                                                                                                                                                                                                                                                                                                                                                                                                                |                                                                                                                                | JINGTON ST                                                     | AN                                                                                                                                                                                                                                                           | - AD                                                                                                                                                                                                                                                                                                                            |  |  |
| GENERAL LOCATION                                                                                                                                                                                                                                                                                                                                                                                                                                                                                                                               |                                                                                                                                |                                                                | . AN                                                                                                                                                                                                                                                         | D S. ALAMO KD.                                                                                                                                                                                                                                                                                                                  |  |  |
| Contraction and the second                                                                                                                                                                                                                                                                                                                                                                                                                                 | AN AND PLATTING INFORMATION [PL                                                                                                |                                                                |                                                                                                                                                                                                                                                              |                                                                                                                                                                                                                                                                                                                                 |  |  |
| CURRENT ZONING                                                                                                                                                                                                                                                                                                                                                                                                                                                                                                                                 | DT/ SH66 OVERLAY                                                                                                               | CURRE                                                          |                                                                                                                                                                                                                                                              |                                                                                                                                                                                                                                                                                                                                 |  |  |
| PROPOSED ZONING                                                                                                                                                                                                                                                                                                                                                                                                                                                                                                                                | DT/ SH66 OVERLAY                                                                                                               | PROPOSI                                                        | ED USE                                                                                                                                                                                                                                                       | MULTI FAMILY                                                                                                                                                                                                                                                                                                                    |  |  |
| ACREAGE                                                                                                                                                                                                                                                                                                                                                                                                                                                                                                                                        | 0.24 ACRES LOTS [CURR                                                                                                          | ENT] 1                                                         |                                                                                                                                                                                                                                                              | LOTS [PROPOSED] 1                                                                                                                                                                                                                                                                                                               |  |  |
| REGARD TO ITS A                                                                                                                                                                                                                                                                                                                                                                                                                                                                                                                                |                                                                                                                                |                                                                |                                                                                                                                                                                                                                                              | GAGE OF <u>HB3167</u> THE CITY NO LONGER HAS FLEXIBILITY WITH<br>( THE DATE PROVIDED ON THE DEVELOPMENT CALENDAR WILL                                                                                                                                                                                                           |  |  |
| OWNER/APPLICA                                                                                                                                                                                                                                                                                                                                                                                                                                                                                                                                  | NT/AGENT INFORMATION [PLEASE PRIN                                                                                              | T/CHECK THE PRIMA                                              | RY CON                                                                                                                                                                                                                                                       | ITACT/ORIGINAL SIGNATURES ARE REQUIRED]                                                                                                                                                                                                                                                                                         |  |  |
| □ OWNER                                                                                                                                                                                                                                                                                                                                                                                                                                                                                                                                        | ESTATE OF BILLY W PEOPLES                                                                                                      | 🗹 APPL                                                         | CANT                                                                                                                                                                                                                                                         | KFM ENGINEERING & DESIGN                                                                                                                                                                                                                                                                                                        |  |  |
| CONTACT PERSON                                                                                                                                                                                                                                                                                                                                                                                                                                                                                                                                 |                                                                                                                                | CONTACT PE                                                     | RSON                                                                                                                                                                                                                                                         | JOSH MILLSAP                                                                                                                                                                                                                                                                                                                    |  |  |
| ADDRESS                                                                                                                                                                                                                                                                                                                                                                                                                                                                                                                                        | 302 S GOLIAD ST                                                                                                                | ADD                                                            | RESS                                                                                                                                                                                                                                                         | 3501 OLYMPUS BLVD                                                                                                                                                                                                                                                                                                               |  |  |
|                                                                                                                                                                                                                                                                                                                                                                                                                                                                                                                                                |                                                                                                                                |                                                                |                                                                                                                                                                                                                                                              | STE 100                                                                                                                                                                                                                                                                                                                         |  |  |
| CITY, STATE & ZIP                                                                                                                                                                                                                                                                                                                                                                                                                                                                                                                              | ROCKWALL, TX 75087                                                                                                             | CITY, STATE                                                    | & ZIP                                                                                                                                                                                                                                                        | DALLAS, TX 75019                                                                                                                                                                                                                                                                                                                |  |  |
| PHONE                                                                                                                                                                                                                                                                                                                                                                                                                                                                                                                                          |                                                                                                                                |                                                                | HONE                                                                                                                                                                                                                                                         | 4698990536                                                                                                                                                                                                                                                                                                                      |  |  |
| E-MAIL                                                                                                                                                                                                                                                                                                                                                                                                                                                                                                                                         |                                                                                                                                | E                                                              | -MAIL                                                                                                                                                                                                                                                        | JMILLSAP@KFM-LLC.COM                                                                                                                                                                                                                                                                                                            |  |  |
|                                                                                                                                                                                                                                                                                                                                                                                                                                                                                                                                                | CATION [REQUIRED]<br>SIGNED AUTHORITY, ON THIS DAY PERSONALLY APPE<br>ON ON THIS APPLICATION TO BE TRUE AND CERTIFIED          |                                                                | dau                                                                                                                                                                                                                                                          | ADRES [OWNER] THE UNDERSIGNED, WHO                                                                                                                                                                                                                                                                                              |  |  |
| \$                                                                                                                                                                                                                                                                                                                                                                                                                                                                                                                                             | , TO COVER THE COST OF THIS APPLICATIO<br>, 20, BY SIGNING THIS APPLICATION, I                                                 | N, HAS BEEN PAID TO<br>AGREE THAT THE CIT<br>TY IS ALSO AUTHOR | THE CIT<br>Y OF RO<br>ZED AN                                                                                                                                                                                                                                 | DCKWALL (I.E. "CITY") IS AUTHORIZED AND PERMITTED TO PROVIDE<br>D PERMITTED TO REPRODUCE ANY COPYRIGHTED INFORMATION                                                                                                                                                                                                            |  |  |
| GIVEN UNDER MY HAND                                                                                                                                                                                                                                                                                                                                                                                                                                                                                                                            | AND SEAL OF OFFICE ON THIS THE 16 DAY OF                                                                                       | June                                                           | 20                                                                                                                                                                                                                                                           | KATHRYN DIANE ENGLISH                                                                                                                                                                                                                                                                                                           |  |  |
|                                                                                                                                                                                                                                                                                                                                                                                                                                                                                                                                                | OWNER'S SIGNATURE                                                                                                              | MAIL                                                           |                                                                                                                                                                                                                                                              | Notary Public, State of Texas                                                                                                                                                                                                                                                                                                   |  |  |
| NOTARY PUBLIC IN AND                                                                                                                                                                                                                                                                                                                                                                                                                                                                                                                           | FOR THE STATE OF TEXAS Setting Die                                                                                             | in Iglio                                                       | L                                                                                                                                                                                                                                                            | COMPAGENCIAL COMM. Expires 06-02-2024                                                                                                                                                                                                                                                                                           |  |  |
| DEVELOPME                                                                                                                                                                                                                                                                                                                                                                                                                                                                                                                                      | NT APPLICATION > CITY OF ROCKWALL > 385 SOUTH (                                                                                | GOLIAD STREET = RO                                             | CKWAL                                                                                                                                                                                                                                                        | L, TX 75087 • [P] <b>(972) 771-7745</b> • [E] <b>(972) 771-7727</b>                                                                                                                                                                                                                                                             |  |  |

| PLEASE CHECK THE A                                                                                                                                                                                                                                                                                                                                                                                                                                                                                                                                                          | DEVELOPMENT APPLICATION<br>City of Rockwall<br>Planning and Zoning Department<br>385 S. Goliad Street<br>Rockwall, Texas 75087                                                                                                                                    |                                                       | PLAN<br><u>NOTE</u><br>CITY<br>SIGN<br>DIRE<br>CITY                                                                                                                                                                                                                                                                                                                                                                                                                                  | STAFF USE ONLY<br>PLANNING & ZONING CASE NO. アナイティー ひろう<br>NOTE: THE APPLICATION IS NOT CONSIDERED ACCEPTED BY THE<br>CITY UNTIL THE PLANNING DIRECTOR AND CITY ENGINEER HAVE<br>SIGNED BELOW.<br>DIRECTOR OF PLANNING:<br>CITY ENGINEER:<br>IT REQUEST ISELECT ONLY ONE BOXI: |                                               |                               |             |
|-----------------------------------------------------------------------------------------------------------------------------------------------------------------------------------------------------------------------------------------------------------------------------------------------------------------------------------------------------------------------------------------------------------------------------------------------------------------------------------------------------------------------------------------------------------------------------|-------------------------------------------------------------------------------------------------------------------------------------------------------------------------------------------------------------------------------------------------------------------|-------------------------------------------------------|--------------------------------------------------------------------------------------------------------------------------------------------------------------------------------------------------------------------------------------------------------------------------------------------------------------------------------------------------------------------------------------------------------------------------------------------------------------------------------------|--------------------------------------------------------------------------------------------------------------------------------------------------------------------------------------------------------------------------------------------------------------------------------|-----------------------------------------------|-------------------------------|-------------|
| PLATTING APPLICATION FEES:       ZON         MASTER PLAT (\$100.00 + \$15.00 ACRE) 1       ZON         PRELIMINARY PLAT (\$200.00 + \$15.00 ACRE) 1       ZON         PRELIMINARY PLAT (\$200.00 + \$15.00 ACRE) 1       ZON         FINAL PLAT (\$300.00 + \$20.00 ACRE) 1       ZON         REPLAT (\$300.00 + \$20.00 ACRE) 1       ZON         PLAT REINSTATEMENT REQUEST (\$100.00)       ZON         SITE PLAN APPLICATION FEES:       NOT         SITE PLAN (\$250.00 + \$20.00 ACRE) 1       1. IN         AMENDER SITE PLAN (\$250.00 + \$20.00 ACRE) 1       MULL |                                                                                                                                                                                                                                                                   |                                                       | ZONING APPLICATION FEES:         ZONING CHANGE (\$200.00 + \$15.00 ACRE) 1         SPECIFIC USE PERMIT (\$200.00 + \$15.00 ACRE) 1         PD DEVELOPMENT PLANS (\$200.00 + \$15.00 ACRE) 1         OTHER APPLICATION FEES:         TREE REMOVAL (\$75.00)         VARIANCE REQUEST (\$100.00)         NOTES:         1: IN DETERMINING THE FEE, PLEASE USE THE EXACT ACREAGE WHEN MULTIPLYING BY THE PER ACRE AMOUNT. FOR REQUESTS ON LESS THAN ONE ACRE, ROUND UP TO ONE (1) ACRE. |                                                                                                                                                                                                                                                                                |                                               |                               |             |
| PROPERTY INFO                                                                                                                                                                                                                                                                                                                                                                                                                                                                                                                                                               | RMATION [PLEASE PRINT]                                                                                                                                                                                                                                            |                                                       |                                                                                                                                                                                                                                                                                                                                                                                                                                                                                      |                                                                                                                                                                                                                                                                                |                                               |                               |             |
| ADDRESS                                                                                                                                                                                                                                                                                                                                                                                                                                                                                                                                                                     | 201 W. WASHINGTON ST                                                                                                                                                                                                                                              |                                                       |                                                                                                                                                                                                                                                                                                                                                                                                                                                                                      |                                                                                                                                                                                                                                                                                |                                               |                               |             |
| SUBDIVISION                                                                                                                                                                                                                                                                                                                                                                                                                                                                                                                                                                 | ROCKWALL LOT                                                                                                                                                                                                                                                      |                                                       |                                                                                                                                                                                                                                                                                                                                                                                                                                                                                      | LOT                                                                                                                                                                                                                                                                            | 1,6,7,8                                       | BLOCK                         | Р           |
| GENERAL LOCATION                                                                                                                                                                                                                                                                                                                                                                                                                                                                                                                                                            | S-W INTERSECTION OF WASHIN                                                                                                                                                                                                                                        | NGTON ST                                              | . AN                                                                                                                                                                                                                                                                                                                                                                                                                                                                                 | D S. ALAM                                                                                                                                                                                                                                                                      | O RD.                                         |                               |             |
| ZONING, SITE PL                                                                                                                                                                                                                                                                                                                                                                                                                                                                                                                                                             | AN AND PLATTING INFORMATION (PLEAS                                                                                                                                                                                                                                | SE PRINTI                                             |                                                                                                                                                                                                                                                                                                                                                                                                                                                                                      |                                                                                                                                                                                                                                                                                |                                               |                               |             |
| CURRENT ZONING                                                                                                                                                                                                                                                                                                                                                                                                                                                                                                                                                              |                                                                                                                                                                                                                                                                   | CURREN                                                | IT USE                                                                                                                                                                                                                                                                                                                                                                                                                                                                               | VACANT                                                                                                                                                                                                                                                                         | Г                                             |                               |             |
| PROPOSED ZONING                                                                                                                                                                                                                                                                                                                                                                                                                                                                                                                                                             | DT/ SH66 OVERLAY                                                                                                                                                                                                                                                  | PROPOSE                                               | DUSE                                                                                                                                                                                                                                                                                                                                                                                                                                                                                 |                                                                                                                                                                                                                                                                                | FAMILY                                        |                               |             |
| ACREAGE                                                                                                                                                                                                                                                                                                                                                                                                                                                                                                                                                                     |                                                                                                                                                                                                                                                                   |                                                       |                                                                                                                                                                                                                                                                                                                                                                                                                                                                                      |                                                                                                                                                                                                                                                                                | S [PROPOSED]                                  | 1                             |             |
| REGARD TO ITS /                                                                                                                                                                                                                                                                                                                                                                                                                                                                                                                                                             | PLATS: BY CHECKING THIS BOX YOU ACKNOWLEDGE T<br>APPROVAL PROCESS, AND FAILURE TO ADDRESS ANY OF<br>ENIAL OF YOUR CASE.                                                                                                                                           |                                                       |                                                                                                                                                                                                                                                                                                                                                                                                                                                                                      |                                                                                                                                                                                                                                                                                |                                               |                               |             |
| OWNER/APPLIC                                                                                                                                                                                                                                                                                                                                                                                                                                                                                                                                                                | ANT/AGENT INFORMATION [PLEASE PRINT/CH                                                                                                                                                                                                                            | HECK THE PRIMA                                        | RY CON                                                                                                                                                                                                                                                                                                                                                                                                                                                                               | TACT/ORIGINAL S                                                                                                                                                                                                                                                                | IGNATURES ARE                                 | REQUIRED]                     |             |
|                                                                                                                                                                                                                                                                                                                                                                                                                                                                                                                                                                             | MYRELI LLC                                                                                                                                                                                                                                                        | M APPLI                                               | CANT                                                                                                                                                                                                                                                                                                                                                                                                                                                                                 | KFM ENC                                                                                                                                                                                                                                                                        | GINEERING                                     | G & DESI                      | IGN         |
| CONTACT PERSON                                                                                                                                                                                                                                                                                                                                                                                                                                                                                                                                                              |                                                                                                                                                                                                                                                                   | CONTACT PER                                           | RSON                                                                                                                                                                                                                                                                                                                                                                                                                                                                                 | JOSH MII                                                                                                                                                                                                                                                                       | LLSAP                                         |                               |             |
| ADDRESS                                                                                                                                                                                                                                                                                                                                                                                                                                                                                                                                                                     | 627 SORITA CIR                                                                                                                                                                                                                                                    | ADD                                                   | RESS                                                                                                                                                                                                                                                                                                                                                                                                                                                                                 | 3501 OLY                                                                                                                                                                                                                                                                       | MPUS BLV                                      | /D                            |             |
|                                                                                                                                                                                                                                                                                                                                                                                                                                                                                                                                                                             |                                                                                                                                                                                                                                                                   |                                                       |                                                                                                                                                                                                                                                                                                                                                                                                                                                                                      | STE 100                                                                                                                                                                                                                                                                        |                                               |                               |             |
| CITY, STATE & ZIP                                                                                                                                                                                                                                                                                                                                                                                                                                                                                                                                                           | HEATH, TX 75032                                                                                                                                                                                                                                                   | CITY, STATE                                           | & ZIP                                                                                                                                                                                                                                                                                                                                                                                                                                                                                | DALLAS,                                                                                                                                                                                                                                                                        | TX 75019                                      |                               |             |
| PHONE                                                                                                                                                                                                                                                                                                                                                                                                                                                                                                                                                                       |                                                                                                                                                                                                                                                                   | Pł                                                    | HONE                                                                                                                                                                                                                                                                                                                                                                                                                                                                                 | 469899053                                                                                                                                                                                                                                                                      | 6                                             |                               |             |
| E-MAIL                                                                                                                                                                                                                                                                                                                                                                                                                                                                                                                                                                      |                                                                                                                                                                                                                                                                   | E                                                     | -MAIL                                                                                                                                                                                                                                                                                                                                                                                                                                                                                | JMILLSAI                                                                                                                                                                                                                                                                       | P@KFM-LI                                      | LC.COM                        |             |
|                                                                                                                                                                                                                                                                                                                                                                                                                                                                                                                                                                             | CATION [REQUIRED]<br>RSIGNED AUTHORITY, ON THIS DAY PERSONALLY APPEARE<br>ON ON THIS APPLICATION TO BE TRUE AND CERTIFIED THI                                                                                                                                     |                                                       | ]. {                                                                                                                                                                                                                                                                                                                                                                                                                                                                                 | p-men                                                                                                                                                                                                                                                                          | [OWNER]                                       | THE UNDER                     | Signed, who |
| \$                                                                                                                                                                                                                                                                                                                                                                                                                                                                                                                                                                          | I AM THE OWNER FOR THE PURPOSE OF THIS APPLICATION; A<br>, TO COVER THE COST OF THIS APPLICATION, H.<br>, 20 BY SIGNING THIS APPLICATION, I AGR<br>D WITHIN THIS APPLICATION TO THE PUBLIC. THE CITY IS<br>ION WITH THIS APPLICATION, IF SUCH REPRODUCTION IS ASS | AS BEEN PAID TO<br>REE THAT THE CIT<br>S ALSO AUTHORI | THE CIT<br>Y OF R(<br>ZED ANI                                                                                                                                                                                                                                                                                                                                                                                                                                                        | Y OF ROCKWALL ON<br>OCKWALL (I.E. "CITY<br>D PERMITTED TO I                                                                                                                                                                                                                    | THIS THE<br>") IS AUTHORIZED<br>REPRODUCE ANY | AND PERMITT<br>COPYRIGHTEL    | DAY OF      |
| GIVEN UNDER MY HAND AND SEAL OF OFFICE ON THIS THE DAY OF TO CO. 2021                                                                                                                                                                                                                                                                                                                                                                                                                                                                                                       |                                                                                                                                                                                                                                                                   |                                                       |                                                                                                                                                                                                                                                                                                                                                                                                                                                                                      |                                                                                                                                                                                                                                                                                |                                               |                               |             |
|                                                                                                                                                                                                                                                                                                                                                                                                                                                                                                                                                                             | OWNER'S SIGNATURE                                                                                                                                                                                                                                                 | 1-0                                                   | -                                                                                                                                                                                                                                                                                                                                                                                                                                                                                    | S-NO                                                                                                                                                                                                                                                                           | CA                                            | / Public, Sta<br>n. Expires C | te of Texas |
| NOTARY PUBLIC IN AND                                                                                                                                                                                                                                                                                                                                                                                                                                                                                                                                                        | FOR THE STATE OF TEXAS Kalling                                                                                                                                                                                                                                    | sione                                                 | Je                                                                                                                                                                                                                                                                                                                                                                                                                                                                                   | ST MICOM                                                                                                                                                                                                                                                                       | MSSION EXPIRE                                 |                               |             |
| DEVELOPME                                                                                                                                                                                                                                                                                                                                                                                                                                                                                                                                                                   | NT APPLICATION . CITY OF ROCKWALL . 385 SOUTH GOL                                                                                                                                                                                                                 | IAD STREET = RO                                       | CKWAL                                                                                                                                                                                                                                                                                                                                                                                                                                                                                | L, TX 75087 • [P] [                                                                                                                                                                                                                                                            | (972) 771-7745 o                              | [F] (972) 771-                | 7727        |