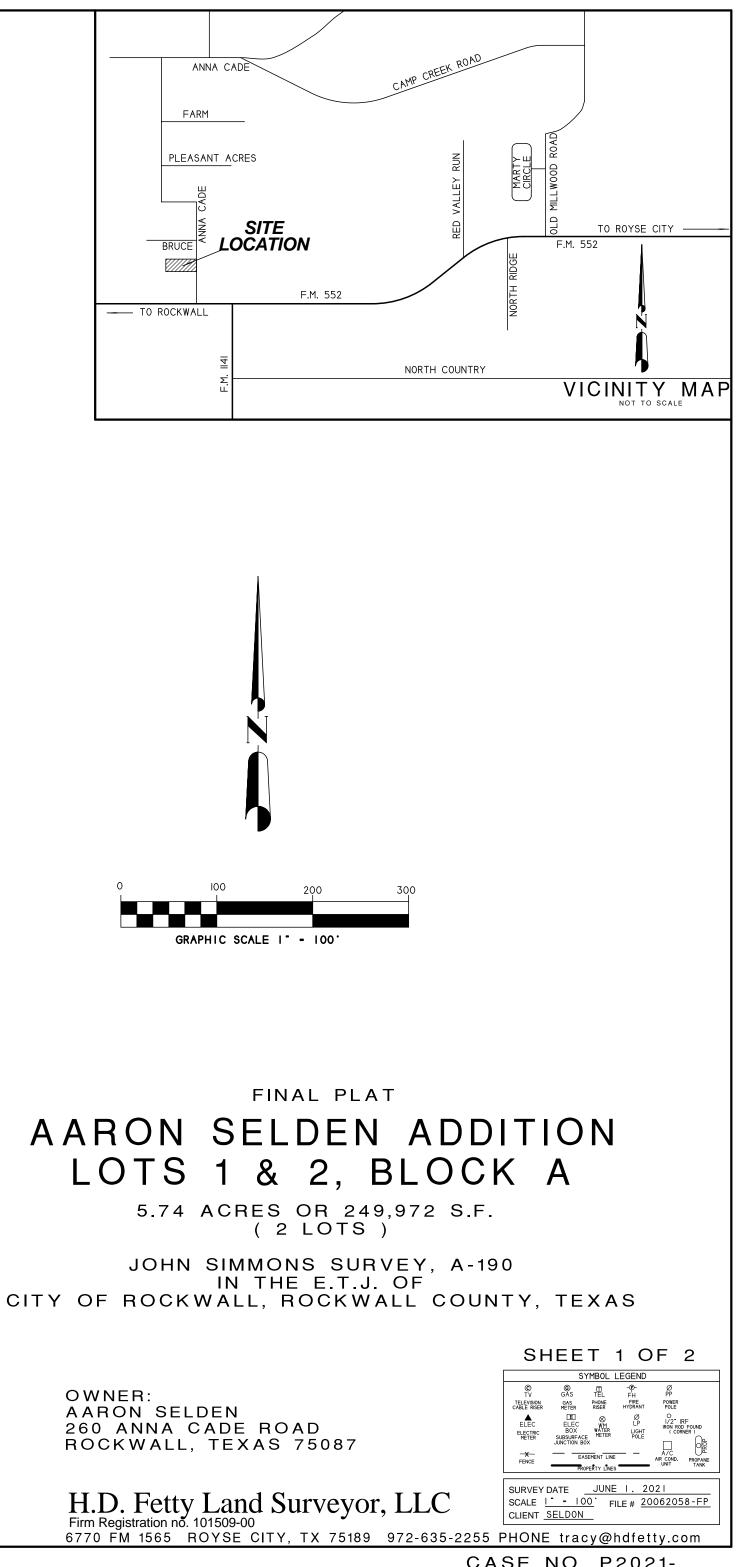

are continually under development and therefore subject to change without notice. While we endeavor to provide timely and accurate information, we make no guarantees. The City of Rockwall makes no warranty, express or implied, including warranties of merchantability and fitness for a particular purpose. Use of the information is the sole responsibility of the user.





NOTES 1) According to F.E.M.A. Flood Insurance Rate Map. Community Panel No. 48397C0035 L dated SEPT 26, 2008, this property lies in Zone X. This property does not appear to lie within a 100-year flood plain.

2) BEARING SOURCE: RECORDED DEED IN VOLUME 1528, PAGE 298, R.P.R.R.C.T.

3) ALL 1/2" IRS ARE CAPPED WITH YELLOW PLASTIC CAPS "RPLS 5034."

4) PROPERTY OWNER TO MAINTAIN, REPAIR, AND REPLACE DRAINAGE SYSTEMS ON SITE.



CASE NO. P2021-

## OWNER'S CERTIFICATE (Public Dedication)

STATE OF TEXAS COUNTY OF ROCKWALL

WHEREAS Aaron Selden, Being the owners of a tract of land in the County of Rockwall, State of Texas, said tract being described as follows:

All that certain lot, tract or parcel of land situated in the JOHN SIMMONS SURVEY, ABSTRACT NO. 190, Rockwall County, Texas, and being a part of that tract of land as described in a Quitclaim Deed from Connie Eubank to Sherri Lynn Eubank Kelley, dated May 22, 1989 and being recorded in Volume 485, Page 315 of the Real Property Records of Rockwall County, Texas, and being more particularly described as follows:

BEGINNING at a point for corner in the center of Anna Cade Road, at the Southeast corner of a 2.392 acres tract of land as described in a Warranty