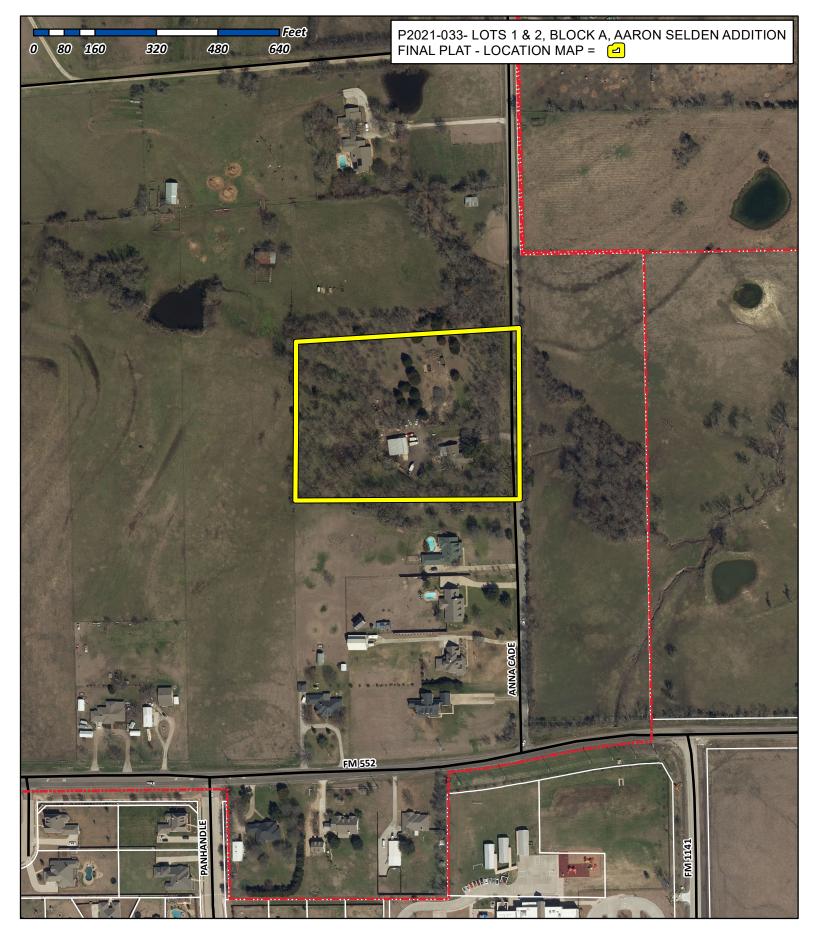

|  |





## City of Rockwall Planning & Zoning Department 385 S. Goliad Street Rockwall, Texas 75032 (P): (972) 771-7745 (W): www.rockwall.com

The City of Rockwall GIS maps are continually under development and therefore subject to change without notice. While we endeavor to provide timely and accurate information, we make no guarantees. The City of Rockwall makes no warranty, express or implied, including warranties of merchantability and fitness for a particular purpose. Use of the information is the sole responsibility of the user.





NOTES 1) According to F.E.M.A. Flood Insurance Rate Map. Community Panel No. 48397C0035 L dated SEPT 26, 2008, this property lies in Zone X. This property does not appear to lie within a 100-year flood plain.

2) BEARING SOURCE: RECORDED DEED IN VOLUME 1528,