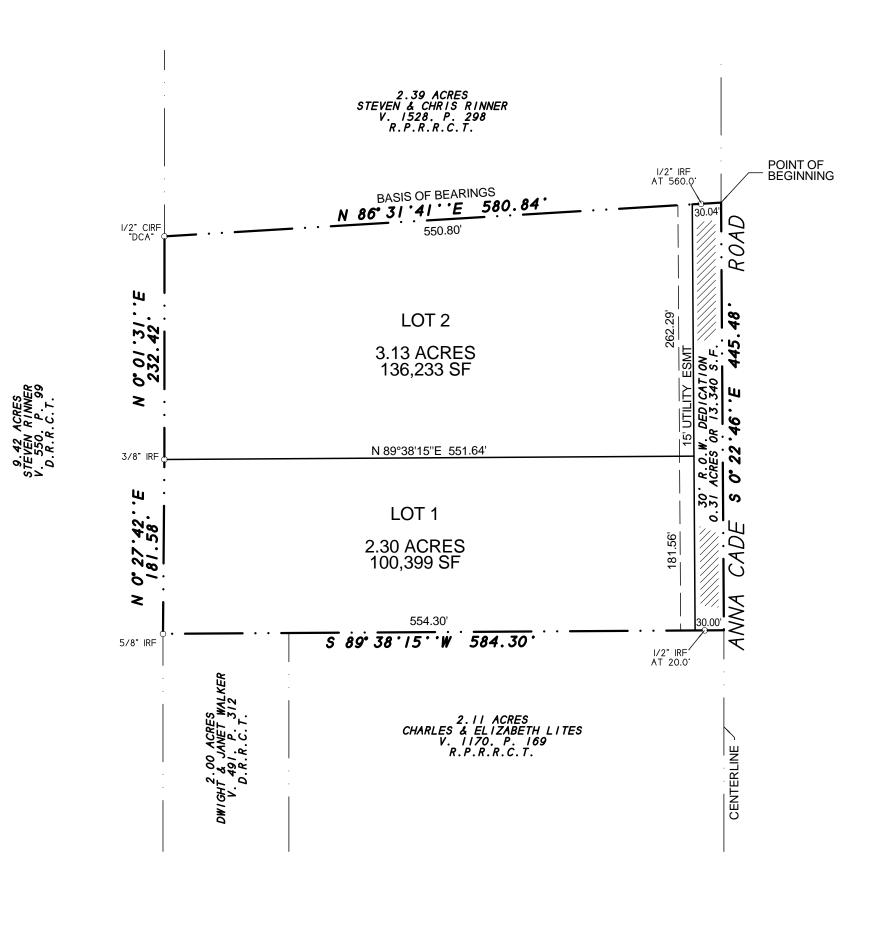

NOTES 1) According to F.E.M.A. Flood Insurance Rate Map. Community Panel No. 48397C0035 L dated SEPT 26, 2008, this property lies in Zone X. This property does not appear to lie within a 100-year flood plain.

2) BEARING SOURCE: RECORDED DEED IN VOLUME 1528, PAGE 298, R.P.R.R.C.T.

3) ALL 1/2" IRS ARE CAPPED WITH YELLOW PLASTIC CAPS "RPLS 5034."

4) PROPERTY OWNER TO MAINTAIN, REPAIR, AND REPLACE DRAINAGE SYSTEMS ON SITE.

All that certain lot, tract or parcel of land situated in the JOHN SIMMONS SURVEY, ABSTRACT NO. 190, Rockwall County, Texas, and being a part of that tract of land as described in a Quitclaim Deed from Connie Eubank to Sherri Lynn Eubank Kelley, dated May 22, 1989 and being recorded in Volume 485, Page 315 of the Real Property Records of Rockwall County, Texas, and being more particularly described as follows:

BEGINNING at a point for corner in the center of Anna Cade Road, at the Southeast corner of a 2.392 acres tract of land as described in a Warranty deed from Sherri Lynn Eubank Kelley to Steve Rinner and Chris Rinner, dated December 16, 1998 and being recorded in Volume 1528, Page 298 of the Real Property Records of Rockwall County, Texas, said point being S. 00 deg. 22 min. 46 sec. E., 365.00 feet from the Northeast corner of a 58.28 acres tract of land as described in a Deed to Sam R. Eubank, as recorded in Volume 39, Page 175 of the Deed Records of Rockwall County, Texas;

THENCE S. 00 deg. 22 min. 46 sec. E. along the center of Anna Cade Road, a distance of 445.48 feet to a point for corner at the Northeast corner of a 2.1116 acres tract of land as described in a Warranty deed from C.L. Castillo Builders, Inc. to Charles Duane Lites and Elizabeth Ann Lites, dated October 14, 1996 and being recorded in Volume 1170, Page 169 of the Real Property Records of Rockwall County, Texas;

THENCE S. 89 deg. 38 min. 15 sec. W., at 20.00 feet pass a 1/2" iron rod with yellow plastic cap stamped "R.S.C.I. RPLS 5034" found for witness and continuing for a total distance of 584.30 feet to a 5/8" iron rod found for corner in the East line of a 9.42 acres tract as described in a Warranty deed from Don C. Eubank to Steven Rinner, as recorded in Volume 550, Page 99 of the Real Property Records of Rockwall County, Texas, said point being at the Northwest corner of a 2.00 acres tract of land as described in a Warranty deed from Joanne Page to Dwight L. Walker and Janet S. Walker, dated August 21, 1989 and being recorded in Volume 491, Page 312 of the Real Property Records of Rockwall County, Texas;

THENCE N. 00 deg. 27 min. 42 sec. E. along the East line of said 9.42 acres tract, a distance of 181.58 feet to a 3/8" iron rod found for corner;

THENCE N. 00 deg. 01 min. 31 sec. E. along the East line of said 9.42 acres tract, a distance of 232.42 feet to a 1/2" iron rod found for corner at the Southwest corner of said 2.392 acres tract;

THENCE N. 86 deg. 31 min. 41 sec. E. (Basis of Bearings) along the South line of said 9.42 acres tract, at 560.00 feet pass a 1/2" iron rod found for witness and continuing for a total distance of 580.84 feet to the POINT OF BEGINNING and containing 5.74 acres of land, of which 0.31 acres lies within Anna Cade Road.