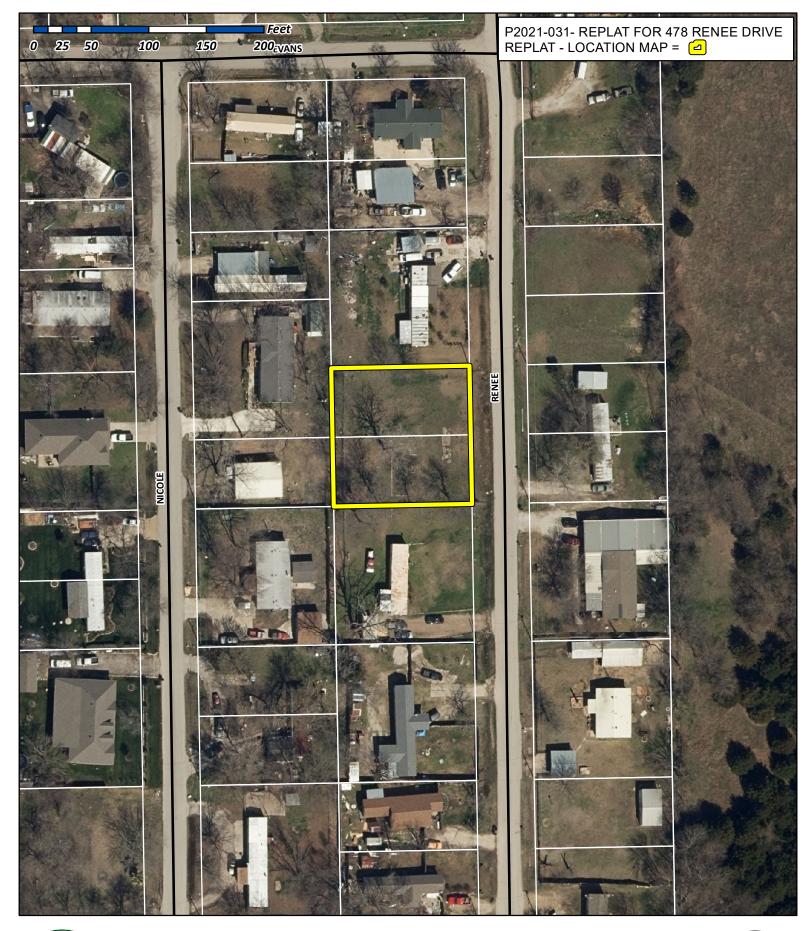

## FINAL PLAT FLORES ADDITION LOT 1, BLOCK A

BEING A REPLAT OF LOTS 1405 AND 1406 ROCKWALL LAKE PROPERTIES DEVELOPMENT NO. 2 0.33 ACRES OR 14,380 S.F. ( 1 LOT ) SITUATED IN THE WELLS SURVEY, A-219 CITY OF ROCKWALL, ROCKWALL COUNTY, TEXAS