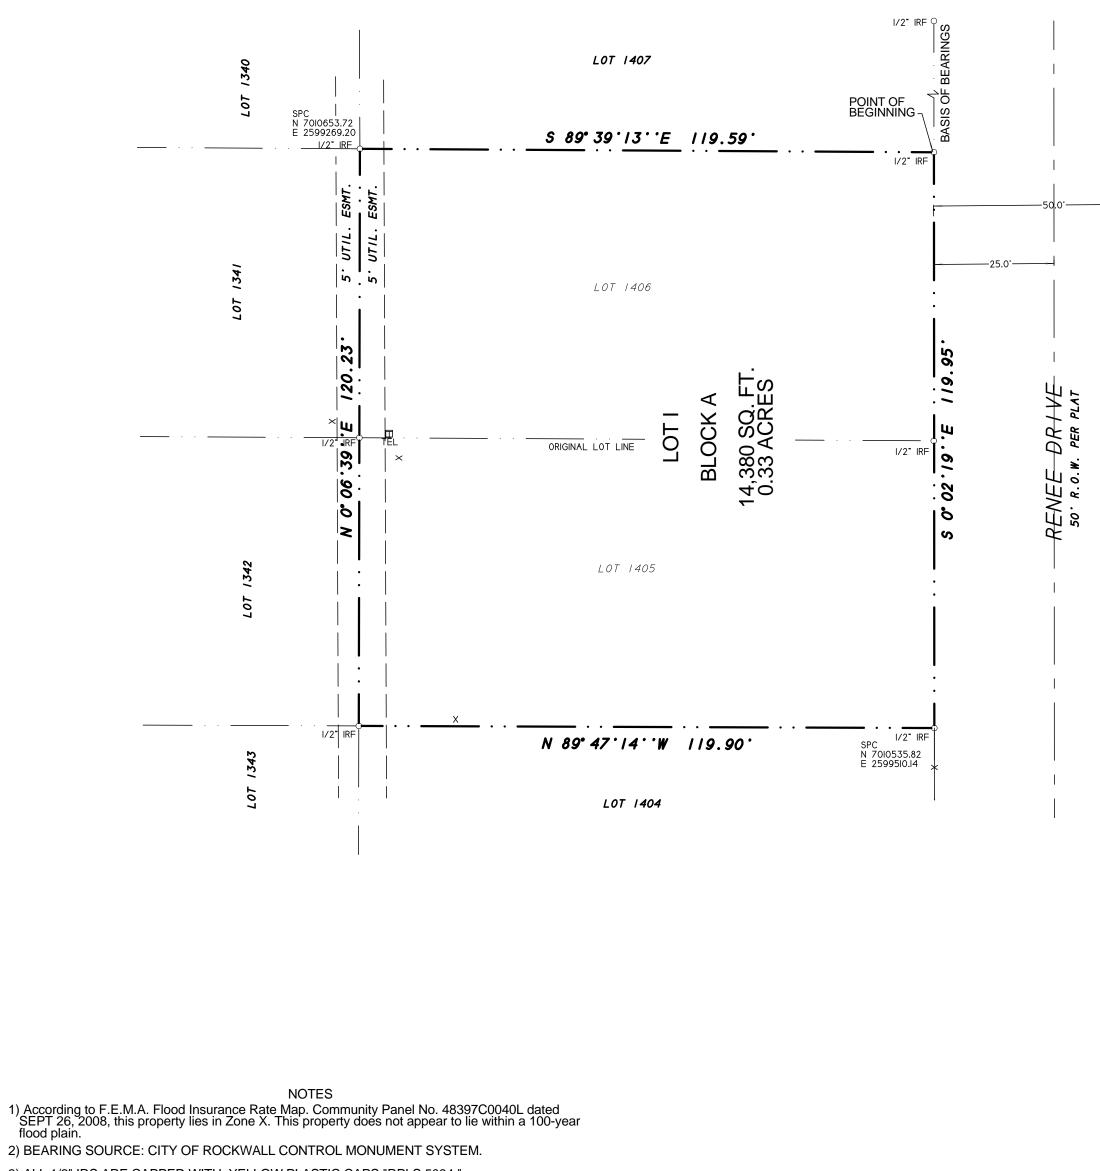

## FINAL PLAT FLORES ADDITION LOT 1, BLOCK A

BEING A REPLAT OF LOTS 1405 AND 1406 ROCKWALL LAKE PROPERTIES DEVELOPMENT NO. 2 0.33 ACRES OR 14,380 S.F. ( 1 LOT ) SITUATED IN THE WELLS SURVEY, A-219 CITY OF ROCKWALL, ROCKWALL COUNTY, TEXAS

All that certain lot, tract or parcel of land situated in the WELLS SURVEY, ABSTRACT NO. 219, City of Rockwall, Rockwall County, Texas, and being all of Lot 1405 and Lot 1406, of ROCKWALL LAKE PROPERTIES NO. 2, an Addition in Rockwall County, Texas, according to the Plat thereof recorded in Cabinet A, Slide 79, of the Plat Records of Rockwall County, Texas, and being more particularly described as follows:

BEGINNING a1/2" iron rod found for corner in the west right-of-way line of Renee Drive, at the northeast corner of said Lot 1406 and the southeast corner of Lot 1407;

THENCE S. 00 deg. 02 min. 19 sec. E. along said right-of-way line, a distance of 119.95 feet to a 1/2" iron rod found for corner at the southeast corner of Lot 1405;

THENCE N. 89 deg. 47 min. 14 sec. W. along the south line of Lot 1405, a distance of 119.90 feet to a 1/2" iron rod found for corner at the southwest corner of Lot 1405 and the southeast corner of Lot 1342;

THENCE N. 00 deg. 06 min. 39 sec. E. along the east line of Lot 1342 and Lot 1341, a distance of 120.23 feet to a 1/2" iron rod found for corner at the northwest corner of Lot 1406;

THENCE S. 89 deg. 39 min. 13 sec. E. along the north line of Lot 1406, a distance of 119.59 feet to the POINT OF BEGINNING and containing 14,380 square feet or 0.33 acres of land. NOW, THEREFORE, KNOW ALL MEN BY THESE PRESENTS: