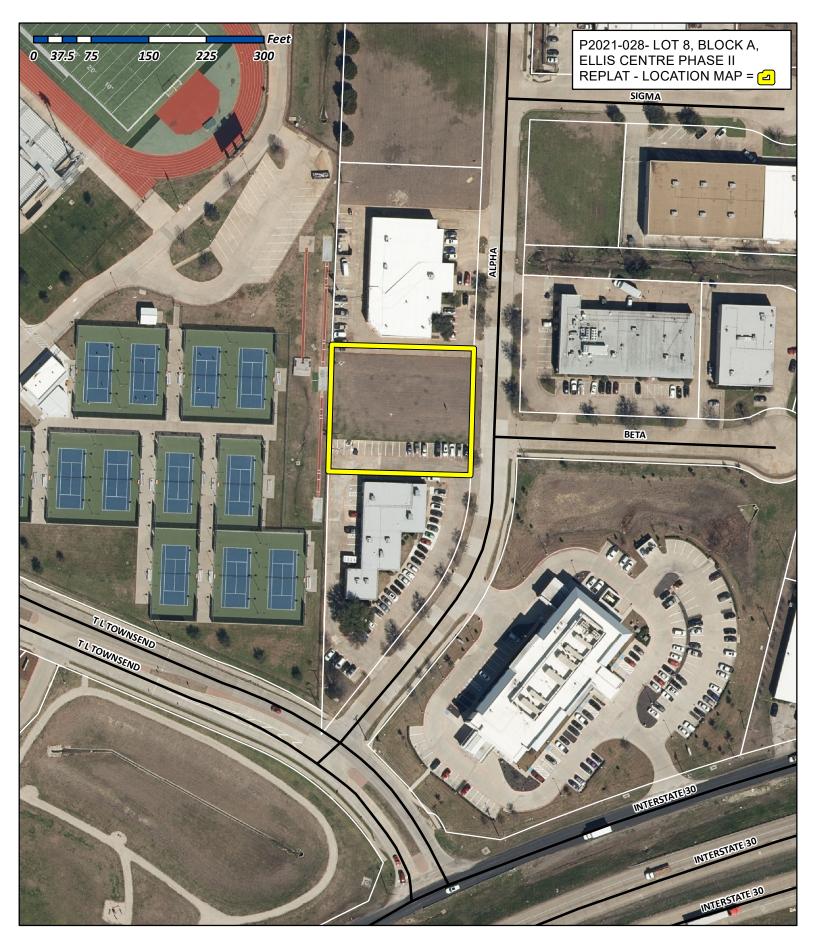

| OCKWALL, TX 75087 • [P]                                                                                                                                                                                                                                                                                      | (972) 771-7745 * [F] (972) 771-7727                                                     |





# City of Rockwall

Planning & Zoning Department 385 S. Goliad Street Rockwall, Texas 75032 (P): (972) 771-7745 (W): www.rockwall.com The City of Rockwall GIS maps are continually under development and therefore subject to change without notice. While we endeavor to provide timely and accurate information, we make no guarantees. The City of Rockwall makes no warranty, express or implied, including warranties of merchantability and fitness for a particular purpose. Use of the information is the sole responsibility of the user.





CITY CASE NO. P2021-

#### OWNER'S CERTIFICATE (Public Dedication)

#### STATE OF TEXAS COUNTY OF ROCKWALL

WHEREAS ADAT ESTATE, INC. BEING THE OWNERS OF A TRACT OF land in the County of Rockwall, State of Texas, said tract being described as follows:

BEING