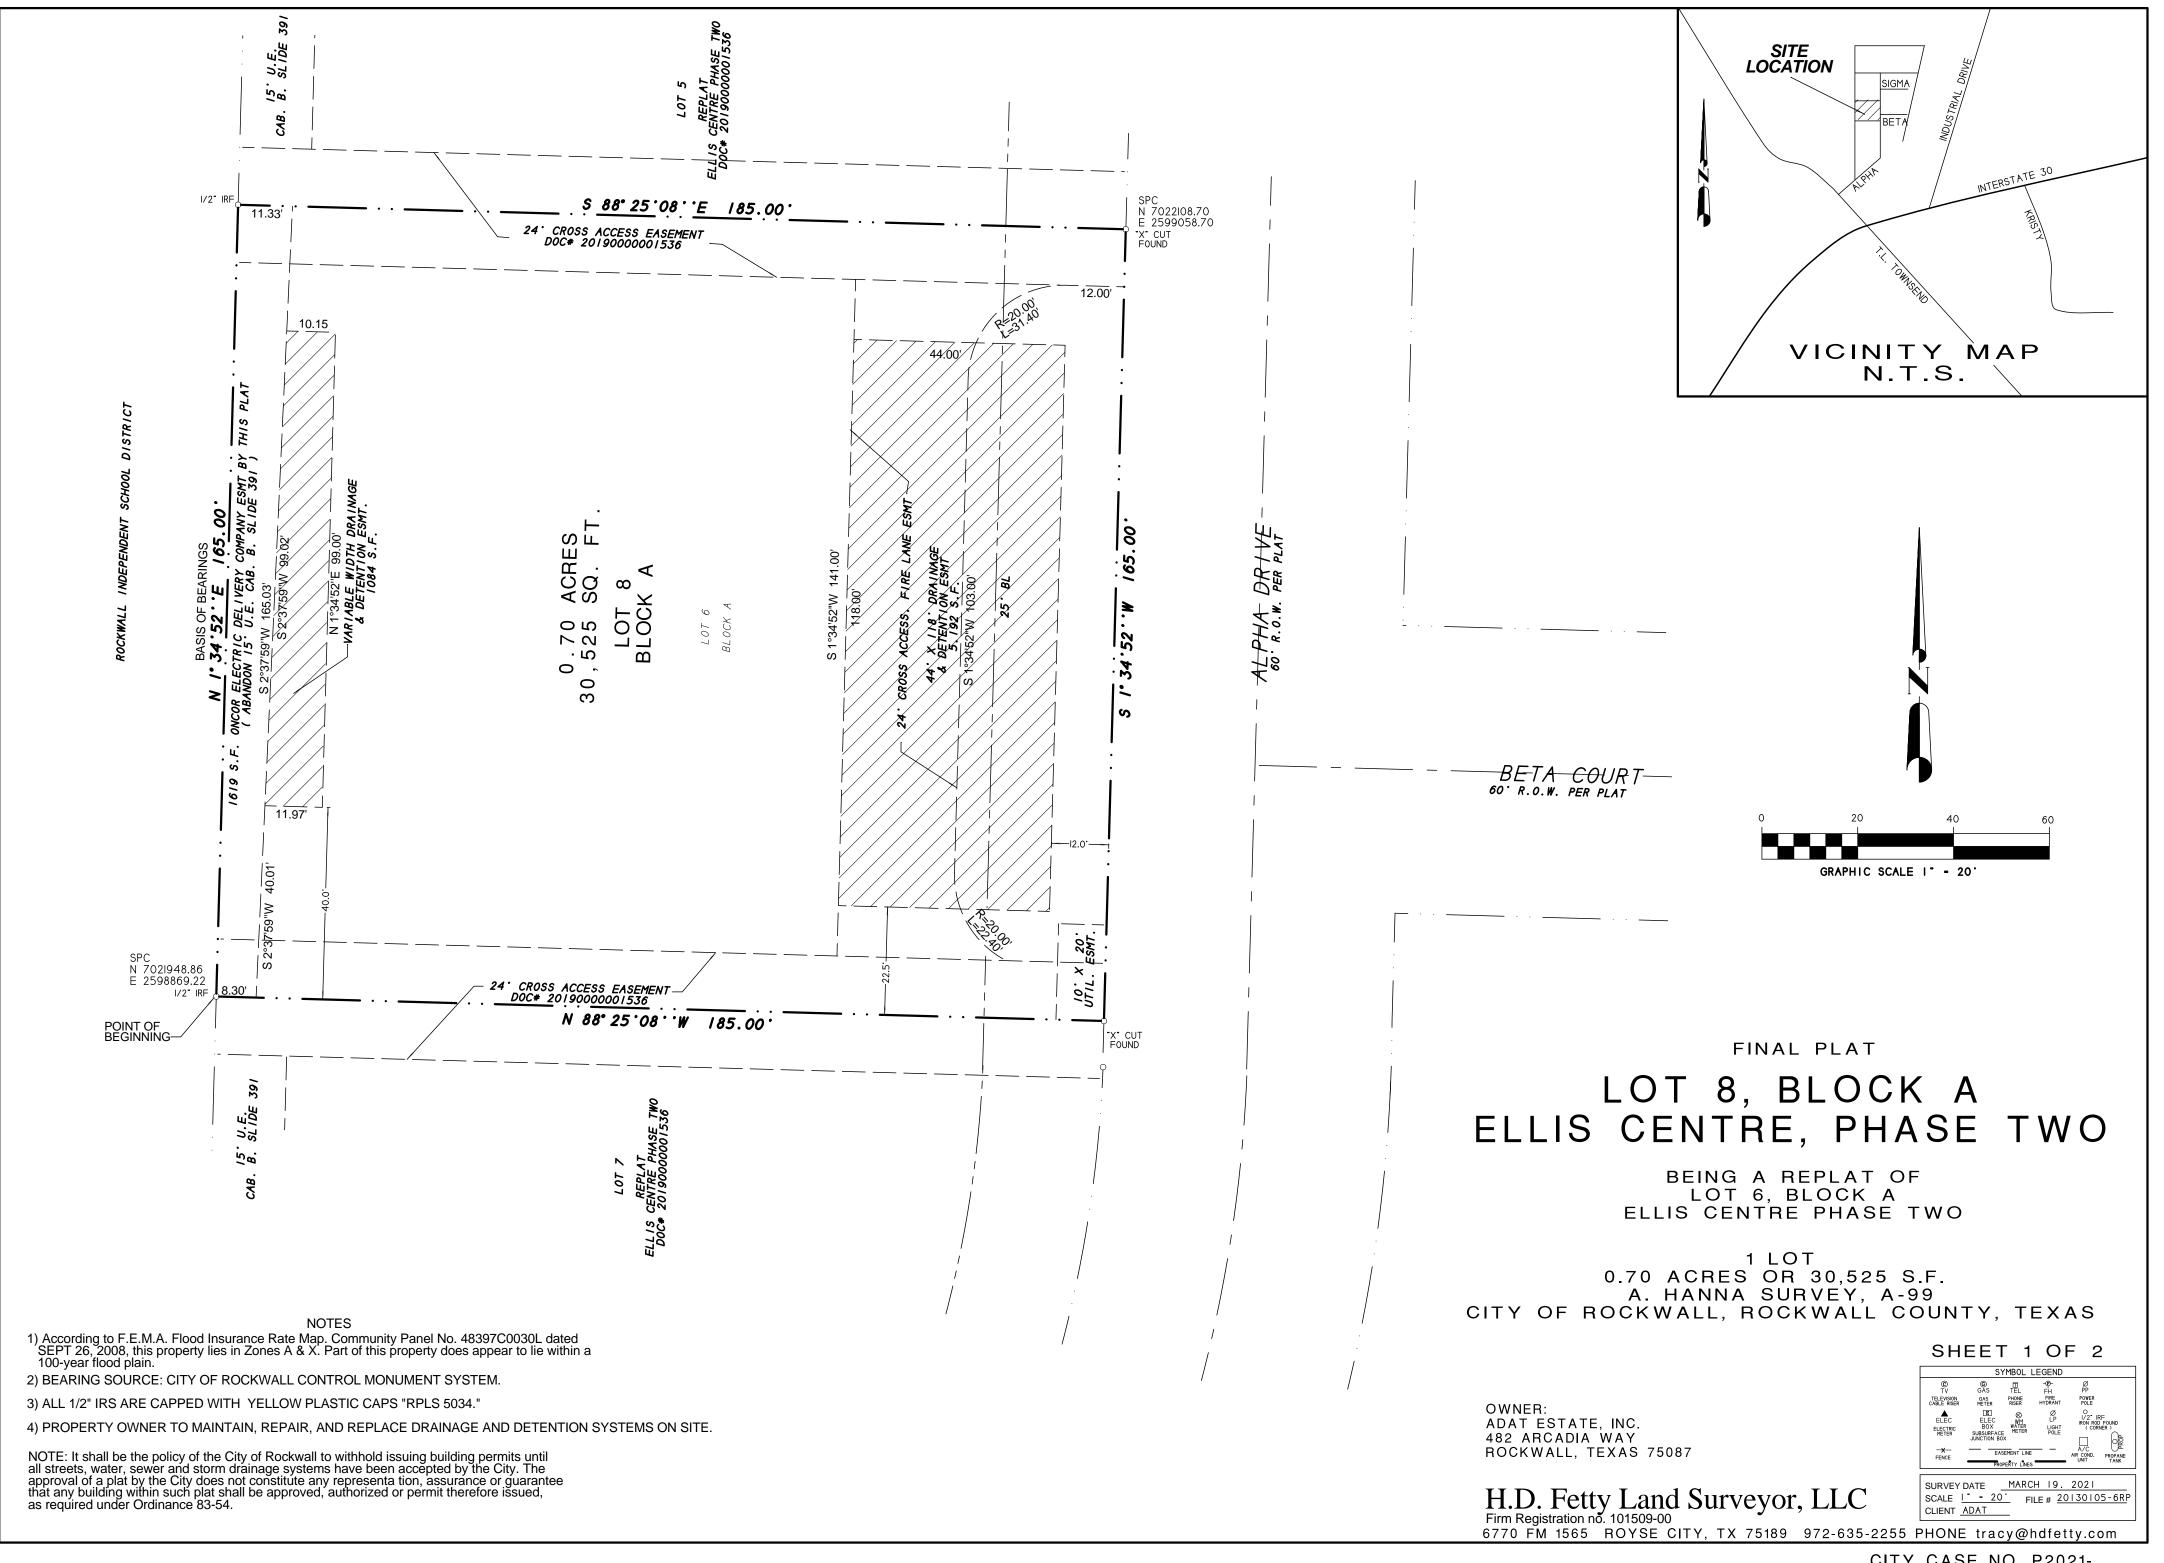

CITY CASE NO. P2021-

#### STATE OF TEXAS COUNTY OF ROCKWALL

WHEREAS ADAT ESTATE, INC. BEING THE OWNERS OF A TRACT OF land in the County of Rockwall, State of Texas, said tract being described as follows:

BEING Lot 6, Block A, of Ellis Centre, Phase Two, Lot 5, 6 & 7, Block A, an Addition to the City of Rockwall, County, Texas, according to the Plat thereof recorded in Document no. 20190000001536, of the Plat Records of Rockwall County, Texas, and being more particularly described as follows:

BEGINNING at an "X" found chiseled in concrete for corner in the west right-of-way line of Alpha Drive, at the southeast corner of said Lot 6, Block A;

THENCE N. 88 deg. 25 min. 08 sec. W. a distance of 185.00 feet to a 1/2" iron rod found for corner at the southwest corner of Lot 6 and northwest corner of Lot 7, Block A;

THENCE N. 01 deg. 34 min. 52 sec. E. along the west line of said Lot 6, Block A, a distance of 165.00 feet to a 1/2" iron rod found for corner at the northwest corner of said Lot 6, Block A and southwest corner of Lot 5;

THENCE S. 88 deg. 25 min. 08 sec. E. along the north line of Lot 6, Block A, a distance of 185.00 feet to an "X" found chiseled in concrete for corner at the notheast corner of Lot 6, Block A and at the southeast corner of Lot 7, Block A and in the west right-of-way line of Alpha Drive;

THENCE S. 01 deg. 34 min. 52 sec. W. along said right-of-way line, a distance of 165.00 feet to the POINT OF BEGINNING and containing 30,525 square feet or 0.70 acres of land.

NOW, THEREFORE, KNOW ALL MEN BY THESE PRESENTS: