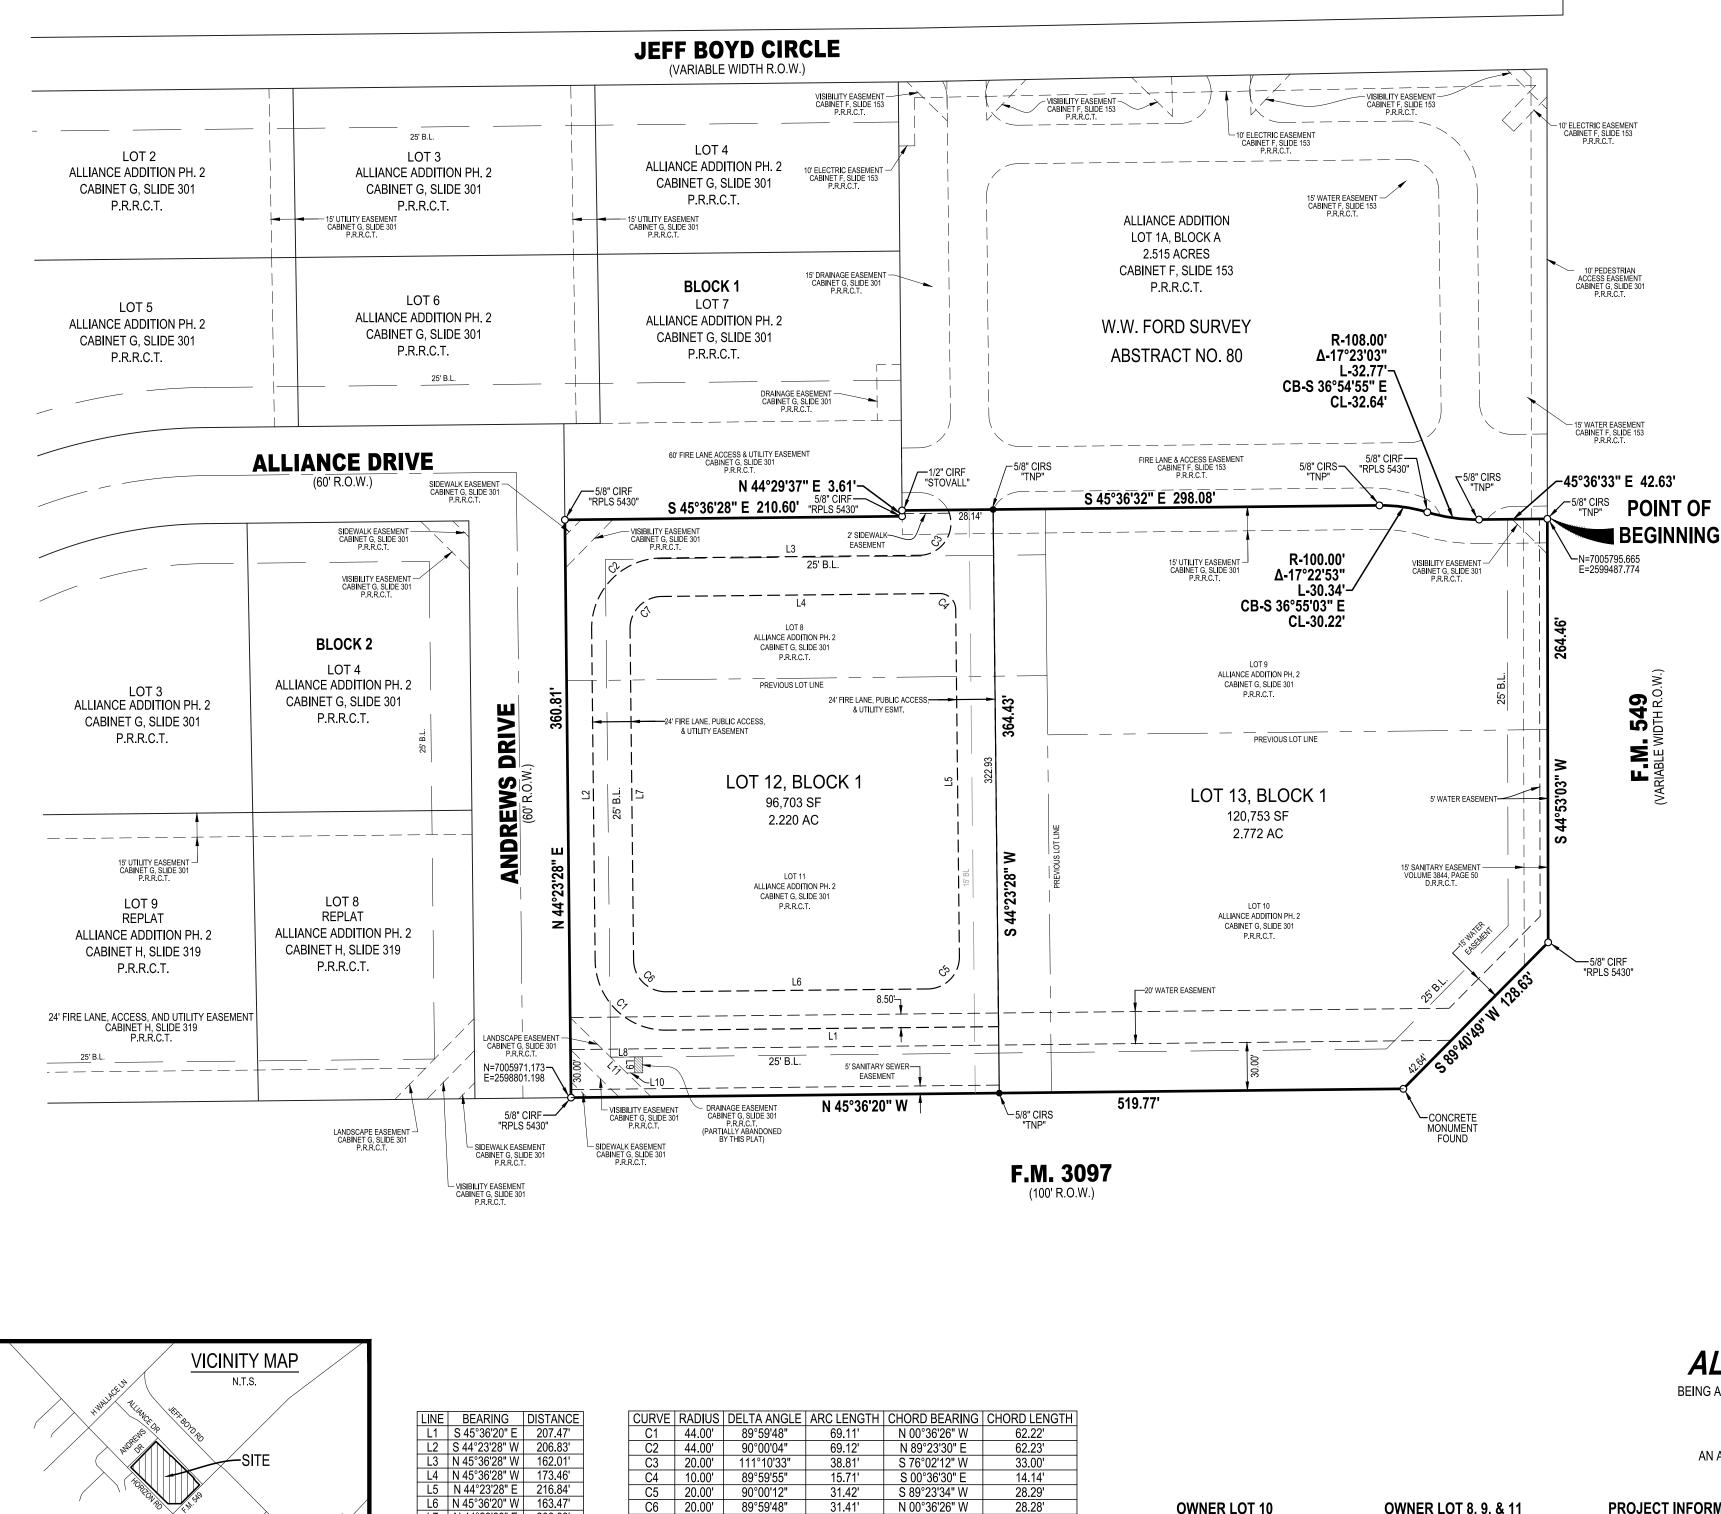

# **FINAL PLAT** LOT 12 & 13, BLOCK 1 **ALLIANCE ADDITION PHASE 2**

BEING A REPLAT OF LOTS 8, 9, 10, & 11, BLOCK A, ALLIANCE ADDITION PHASE 2 CONTAINING A TOTAL OF 4.992 ACRES

AND SITUATED IN THE W.W. FORD SURVEY, ABSTRACT NO. 80 AN ADDITION TO THE CITY OF ROCKWALL, ROCKWALL COUNTY, TEXAS

## OWNERS CERTIFICATE

STATE OF TEXAS} COUNTY OF ROCKWALL}

WHEREAS, N & H Legacy Partners, LLC and Rockwall Rental Properties, L.P., being the owners of a tract of land in the County of Rockwall, State of Texas, being all of Lots 8, 9, 10, and 11, Block 1, Alliance Addition Phase 2, an addition to the City of Rockwall, Texas according to the Plat recorded in Cabinet G, Slide 301, of the Plat Records of Rockwall County, Texas, and being more particularly described as follows:

BEGINNING at a 5/8 inch iron rod with cap stamped "TNP" set on the northwest line of F.M. 549, a variable width right-of-way, for the east corner of said Lot 9:

THENCE South 44 degrees 53 minutes 03 seconds West along the northwest line of said F.M. 549, same being the southeast line of said Alliance Addition Phase 2, a distance of 264.46 feet to a 5/8 inch iron rod with cap stamped "RPLS 5430" found at the east end of a corner clip for the southeast corner of said Lot 10;

THENCE South 89 degrees 40 minutes 49 seconds West along said corner clip continuing along the northwest line of said F.M. 549, a distance of 128.63 feet to a concrete monument found on the northeast line of F.M. 3097, a called 100 foot right-of-way, for the southwest corner of said Lot 10;

THENCE North 45 degrees 36 minutes 20 seconds West along the northeast line of said F.M. 3097, same being the southwest line of said Alliance Addition Phase 2, a distance of 519.77 feet to a 5/8 inch iron rod with cap stamped "RPLS 5430" found on the southeast line of Andrews Drive, a called 60 foot right-of-way, for the west corner of said Lot 11;

THENCE North 44 degrees 23 minutes 28 seconds East along the southeast line of said Andrews Drive, same being the northwest line of said Lot 11 and Lot 8, a distance of 360.81 feet to a 5/8 inch iron rod with cap stamped "RPLS 5430" found for the north corner of said Lot 8, same being the west corner of Lot 7, Block 1 of said Alliance Addition Phase 2;

THENCE South 45 degrees 36 minutes 28 seconds East departing the southeast line of said Andrews Drive and along the common line of said Lot 7 and Lot 8, a distance of 210.60 feet to a 5/8 inch iron rod with cap stamped "RPLS 5430" found for the south corner of said Lot 7;

THENCE North 44 degrees 29 minutes 37 seconds East continuing along the common line of said Lot 7 and Lot 8, a distance of 3.61 feet to a 1/2 inch iron rod with cap stamped "STOVALL" found for west corner of Lot 1A, Block A, Alliance Addition, an addition to the City of Rockwall, Texas as recorded in Cabinet F, Slide 153 of the Plat Records of Rockwall County, Texas;

THENCE South 45 degrees 36 minutes 32 seconds East continuing along the southwest line of said Lot 1A, Block A, a distance of 298.08 feet to 5/8 inch iron rod with cap stamped "TNP" set for corner at the beginning of a curve to the right;

THENCE with said curve to the right continuing along the southwest line of said Lot 1A, Block A, having a radius of 100.00 feet, a central angle of 17 degrees 22 minutes 53 seconds, an arc length of 30.34 feet, a chord bearing of South 36 degrees 55 minutes 03 seconds East, a distance of 30.22 feet to a 5/8 inch iron rod with cap stamped "RPLS 5430" found for corner at the beginning of a reverse curve to the left;

THENCE with said reverse curve to the left having continuing along the southwest line of said Lot 1A, Block A, having a radius of 108.00 feet, a central angle of 17 degrees 23 minutes 03 seconds, an arc length of 32.77 feet, a chord bearing of South 36 degrees 54 minutes 55 seconds East, a distance of 32.64 feet to a 5/8 inch iron rod with cap stamped "TNP" set for corner:

THENCE South 45 degrees 36 minutes 33 seconds East continuing along the southwest line of said Lot 1A, Block A, a distance of 42.63 feet to the POINT OF BEGINNING containing 217,456 square feet, or 4.992 acres of land.