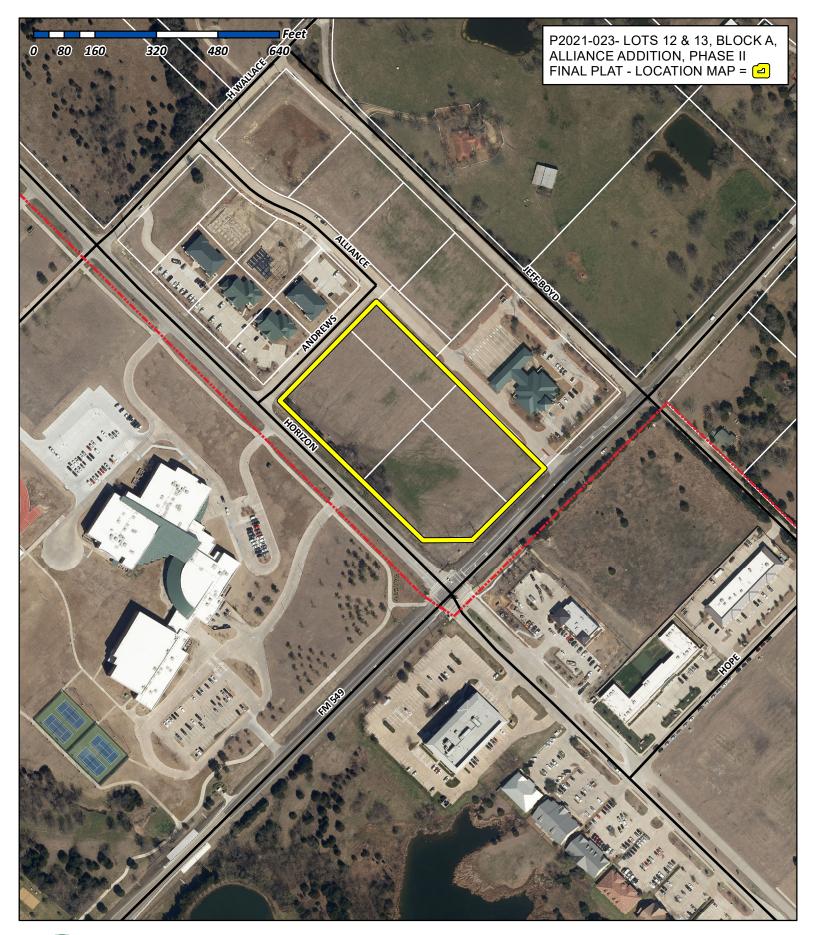

# **FINAL PLAT** LOT 12 & 13, BLOCK 1 **ALLIANCE ADDITION PHASE 2**

BEING A REPLAT OF LOTS 8, 9, 10, & 11, BLOCK A, ALLIANCE ADDITION PHASE 2 CONTAINING A TOTAL OF 4.992 ACRES

AND SITUATED IN THE W.W. FORD SURVEY, ABSTRACT NO. 80 AN ADDITION TO THE CITY OF ROCKWALL, ROCKWALL COUNTY, TEXAS

## OWNERS CERTIFICATE

STATE OF TEXAS} COUNTY OF ROCKWALL}

WHEREAS, N & H Legacy Partners, LLC and Rockwall Rental Properties, L.P., being the owners of a tract of land in the County of Rockwall, State of Texas, being all of Lots 8, 9, 10, and 11, Block 1, Alliance Addition Phase 2, an addition to the City of Rockwall, Texas according to the Plat recorded in Cabinet G, Slide 301, of the Plat Records of Rockwall County, Texas, and being more particularly described as follows:

BEGINNING at a 5/8 inch iron rod with cap stamped "TNP" set on the northwest line of F.M. 549, a variable width right-of-way, for the east corner of said Lot 9:

THENCE South 44 degrees 53 minutes 03 seconds West along the northwest line of said F.M. 549, same being the southeast line of said Alliance Addition Phase 2, a distance of 264.46 feet to a 5/8 inch iron rod with cap stamped "RPLS 5430" found at the east end of a corner clip for the southeast corner of said Lot 10;