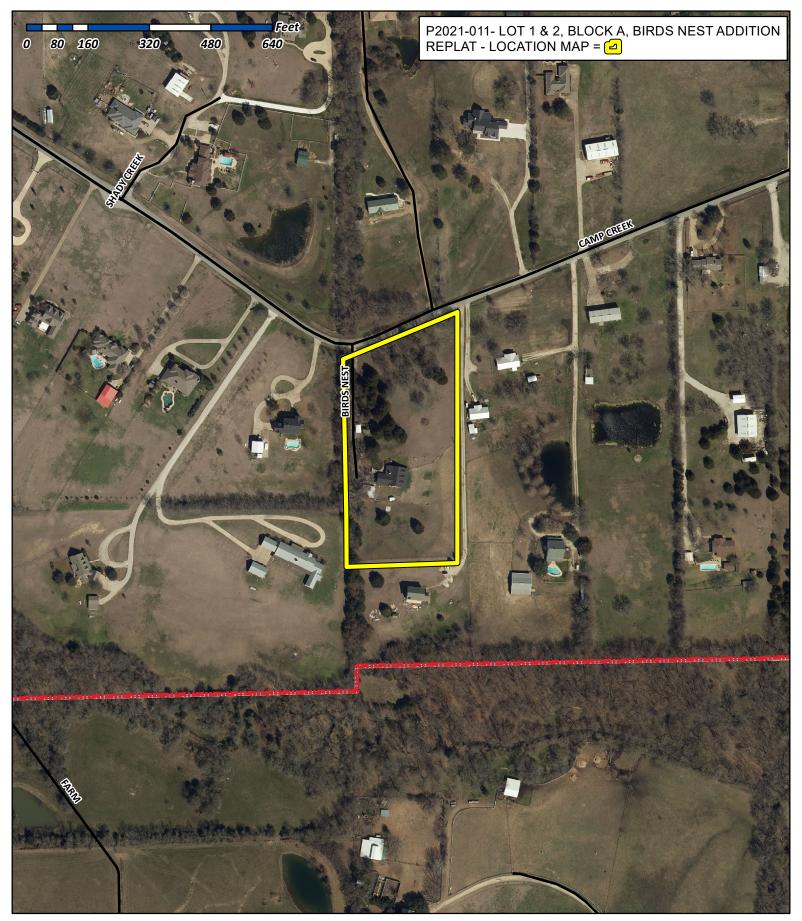

# BIRDS NEST ADDITION LOT 1 & 2, BLOCK A

4.02 ACRES OR 174,910 S.F. ( 2 LOTS ) JAMES SMITH SURVEY, A-191

IN THE E.T.J. OF CITY OF ROCKWALL, ROCKWALL COUNTY, TEXAS

OWNER: MIKE BIRDWELL CHERYL BIRDWELL 171 BIRDS NEST ROCKWALL, TEXAS 75087