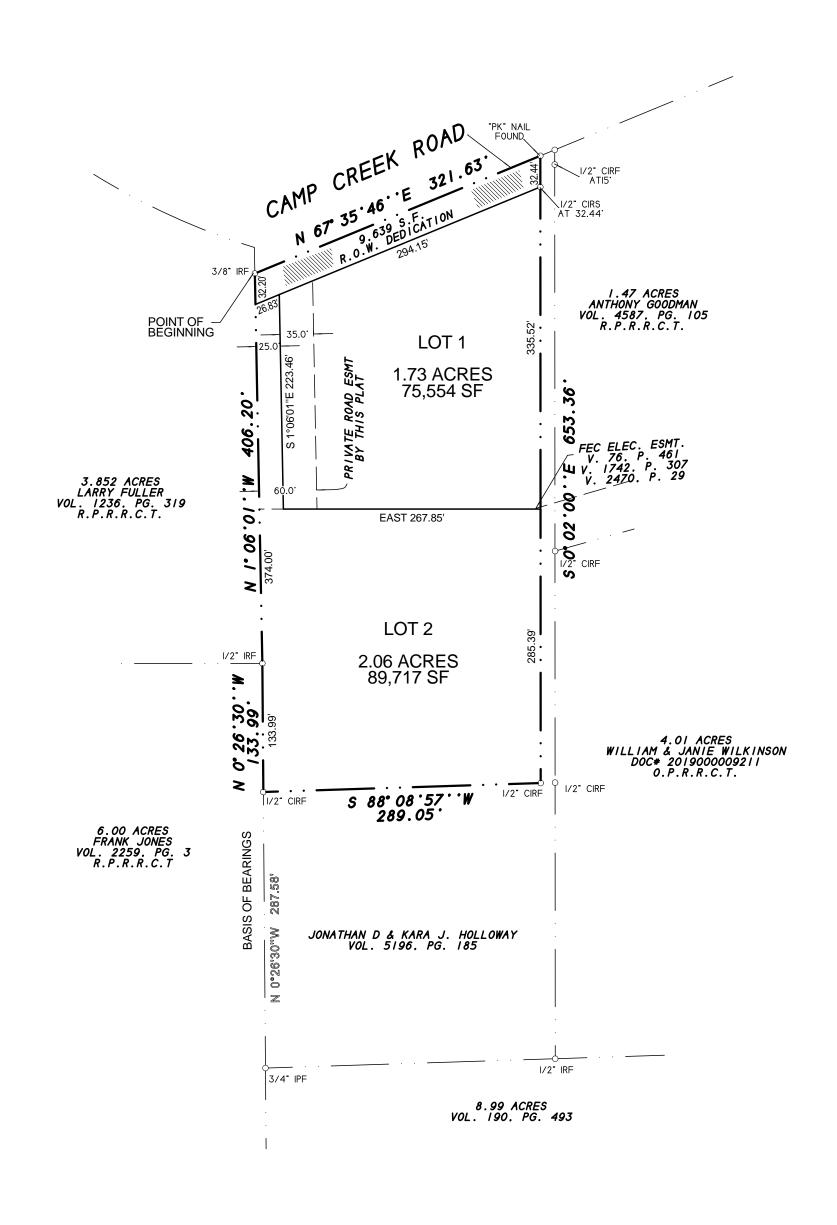

## NOTES

- 1) According to F.E.M.A. Flood Insurance Rate Map. Community Panel No. 48397C0030 L dated SEPT 26, 2008, this property lies in Zone X. This property does not appear to lie within a 100-year flood plain.
- 2) BEARING SOURCE: RECORDED DEED IN VOLUME 676, PAGE 247, R.P.R.R.C.T.
- 3) ALL 1/2" IRS ARE CAPPED WITH YELLOW PLASTIC CAPS "RPLS 5034."
- 4) PROPERTY OWNER TO MAINTAIN, REPAIR, AND REPLACE DRAINAGE SYSTEMS ON SITE.

# BIRDS NEST ADDITION LOT 1 & 2, BLOCK A

4.02 ACRES OR 174,910 S.F. ( 2 LOTS ) JAMES SMITH SURVEY, A-191

IN THE E.T.J. OF CITY OF ROCKWALL, ROCKWALL COUNTY, TEXAS

OWNER: MIKE BIRDWELL CHERYL BIRDWELL 171 BIRDS NEST ROCKWALL, TEXAS 75087

All that certain lot, tract or parcel of land situated in the JAMES SMITH SURVEY, ABSTRACT NO. 191, Rockwall County, Texas, and being a part of that 6.238 acres tract of land as described in a Warranty deed from William James Russell, et al to Michael G. Birdwell and wife, Cheryl L. Birdwell, dated March 13, 1992 and being recorded in Volume 676, Page 247 of the Real Property Records of Rockwall County, Texas, and being more particularly described as follows:

BEGINNING at a 3/8" iron rod found for corner at the Northwest corner of said 6.238 acres tract of land, said point being in a turn in Camp Creek Road;

THENCE N. 67 deg. 35 min. 46 sec. E. along Camp Creek Road, a distance of 321.63 feet to a "PK"

THENCE S. 00 deg. 02 min. 00 sec. E. a distance of 653.36 feet to a 1/2" iron rod with yellow plastic cap stamped "RPLS 5034" found for corner;

THENCE S. 88 deg. 08 min. 57 sec. W. a distance of 289.05 feet to a 1/2" iron rod with yellow plastic cap stamped "R.S.C.I. RPLS 5034" found for corner;

THENCE N. 00 deg. 26 min. 30 sec. W. along said west boundary line, a distance of 133.99 feet to a

THENCE N. 01 deg. 06 min. 01 sec. W. along the west boundary line of said tract, a distance of 406.20 feet to the POINT OF BEGINNING and containing 4.02 acres of land.