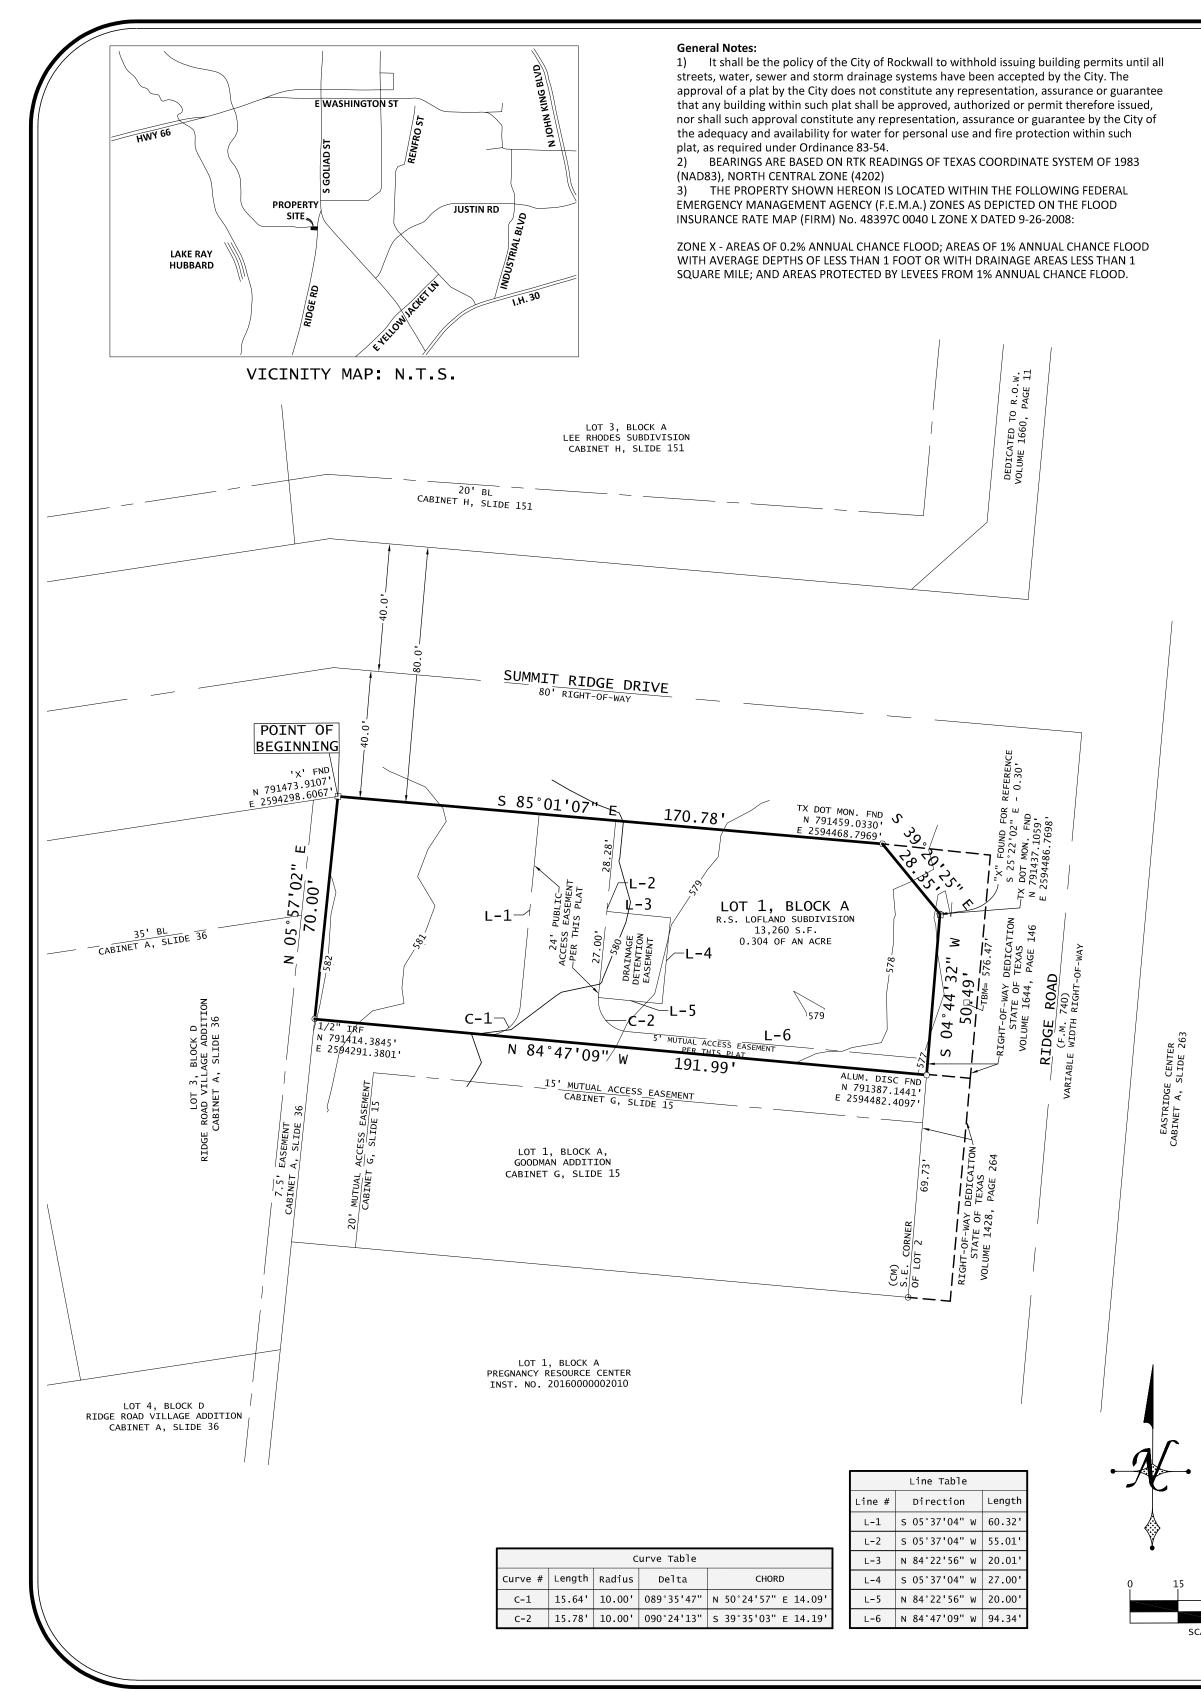

Name: Standard : 1

North: 791432.8707' East: 2595683.4381'

Segment #1 : Line

Course: S04° 44' 32.34"W Length: 50.487'

North: 791382.5565' East: 2595679.2641'

Segment #2 : Line

Course: N84° 47' 08.91"W Length: 191.985'

North: 791400.0040' East: 2595488.0735'

Segment #3 : Line

Course: N05° 57' 01.56"E Length: 70.000'

North: 791469.6268' East: 2595495.3303'

Segment #4 : Line

Course: S85° 01' 06.80"E Length: 170.780'

North: 791454.7974' East: 2595665.4652'

Segment #5 : Line

Course: S39° 20' 24.88"E Length: 28.352'

North: 791432.8702' East: 2595683.4383'

Perimeter: 511.604' Area: 13259.89 Sq. Ft.

Error Closure: 0.0006 Course: S19° 14' 12.63"E

Error North: -0.00053 East: 0.00019

#### STATE OF TEXAS: COUNTY OF ROCKWALL:

WHEREAS, Corby Bell, is the owner of all that tract of land situated in the City of Rockwall, Rockwall County, Texas, being recorded in Instrument No. 20200000004976, Deed Records, Rockwall County, Texas (D.R.R.C.T) and also being a portion of Lot 1, of the R.S. LOFLAND SUBDIVISION, an Addition to the City of Rockwall, Rockwall County, Texas, according to the Plat thereof recorded in Volume 48, Page 447, Plat Records, Rockwall County, Texas, and being more particularly described by metes and bounds as follows:

BEGINNING at an "X" found for corner on the Southwest right-of-way line of Summit Ridge Drive, being the Northeast corner of Lot 3, Block D, of RIDGE ROAD VILLIAGE ADDITION, an Addition to the City of Rockwall, Rockwall County, Texas, according to the Plat thereof recorded in Cabinet A, Slide 36, of the Plat Records, Rockwall County, Texas, said point also being the Northwest corner of said Bell tract;

THENCE South 85 degrees 01 minutes 07 seconds East, with said Southwest right-of-way line of Summit Ridge Drive, a distance of 170.78 feet to a TXDOT monument found for corner;

THENCE South 39 degrees 20 minutes 25 seconds East, a distance of 28.35 feet to a TXDOT monument found for corner on the Northwest right-of-way line of Ridge Road (Farm to Market Road 740), from which an "X" found for reference bears South 25 degrees 22 minutes 02 seconds East, a distance of 0.30 feet;

THENCE South 04 degrees 44 minutes 32 seconds West, with the said Northwest right-of-way line of Ridge Road, a distance of 50.49 feet to an aluminum disk found for corner, said point being the Northeast corner of Lot 1, Block A, of the GOODMAN ADDITION, an Addition to the City of Rockwall, Rockwall County, Texas, according to the Plat thereof recorded in Cabinet G, Slide 15 (P.R.R.C.T.);

THENCE North 84 degrees 47 minutes 09 seconds West, a distance of 191.99 feet to a 1/2 inch iron rod found for corner on the Southeast line of said Lot 3, RIDGE ROAD VILLIAGE ADDITION and being the Northwest corner of said Lot 1, Block A, of the GOODMAN ADDITION ;

THENCE North 05 degrees 57 minutes 02 seconds East, a distance of 70.00 feet to the PLACE OF BEGINNING and containing 13,260 square feet or 0.304 of an acre of land.

SURVEYOR'S CERTIFICATE: KNOW ALL MEN BY THESE PRESENTS: