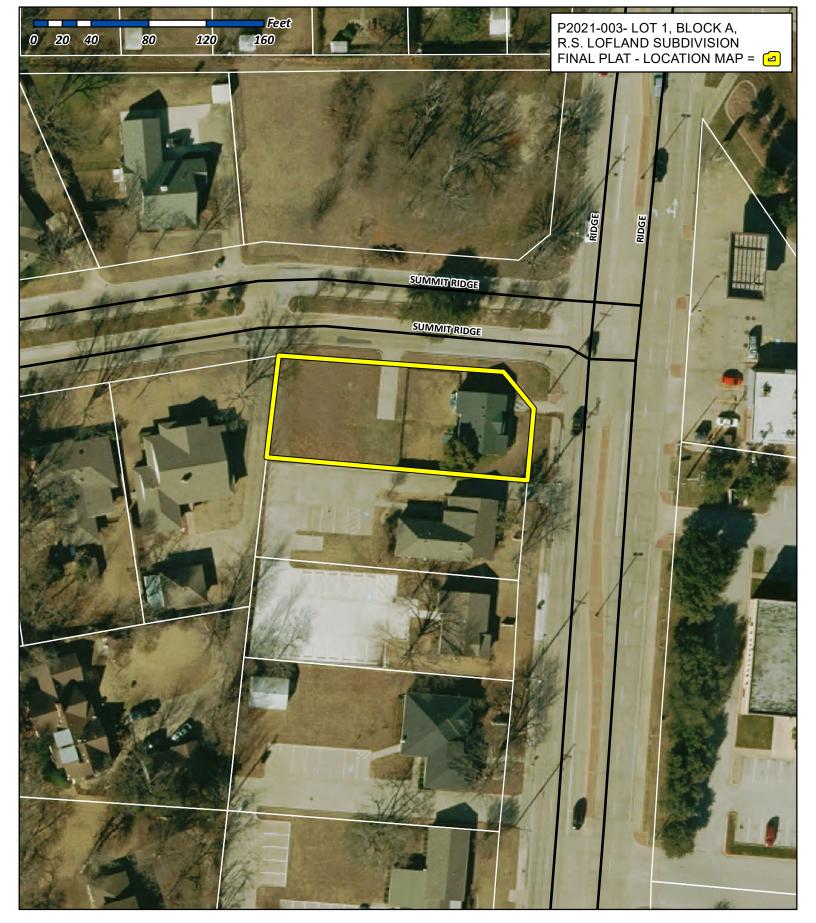

# FINAL PLAT LOT 1, BLOCK A R.S. LOFLAND SUBDIVISION

BEING A REPLAT OF LOT 1, R.S. LOFLAND SUBDIVISION BEING A 13,260 SQ.FT. OR 0.304 OF AN ACRE IN THE CITY OF ROCKWALL, ROCKWALL COUNTY, TEXAS

> OWNER: CORBY BELL 5800 E. CAMPUS CIRCLE, IRVING, TX 75063