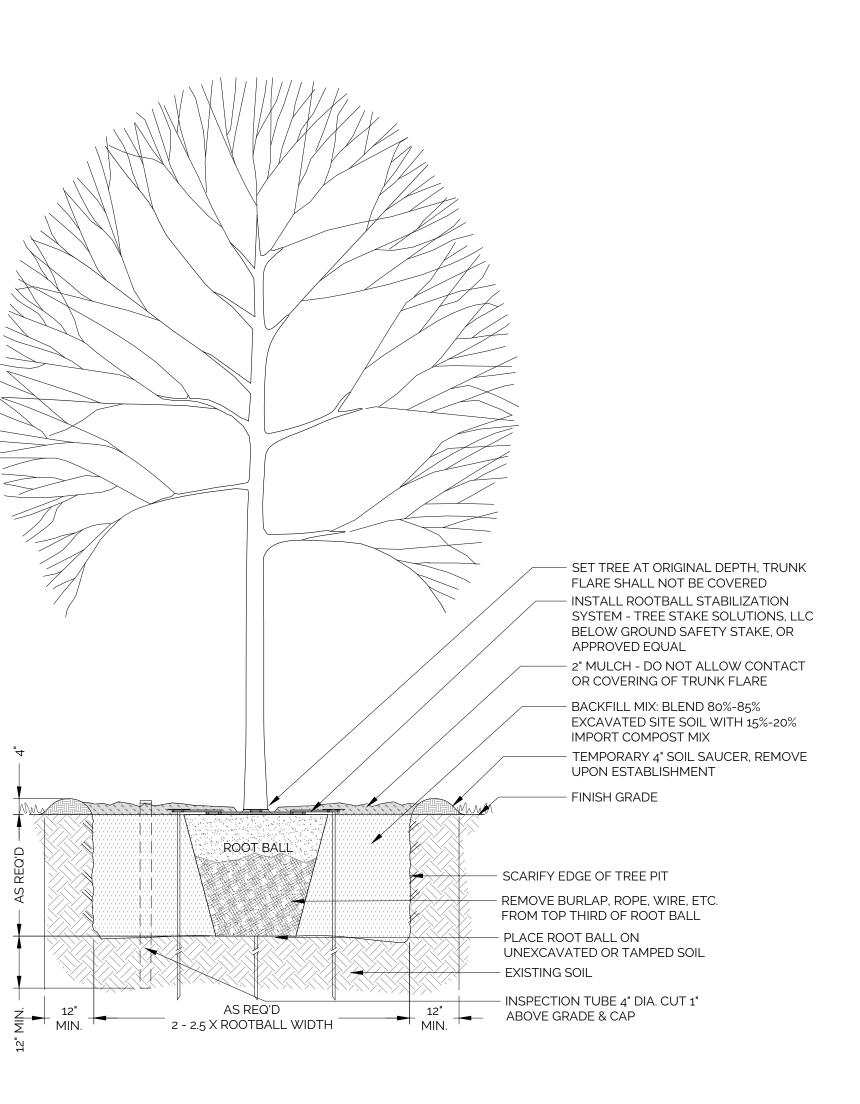

HITECTS, PLLC ARE INSTRUMENTS OF SERVICE FOR USE SOLELY WITH RESPECT TO THIS PROJECT. THIS INCLUDES DOCUMENTS IN ELECTRONIC FORM. OXLEY WILLIAMS THARP ARCHITECTS, PLLC SHALL BE DEEMED THE AUTHORS AND OWNERS OF THEIR RESPECTIVE INSTRUMENTS OF SERVICE AND SHALL RETAIN ALL COMMON LAW, STATUTORY AND OTHER RESERVED RIGHTS, INCLUDING COPYRIGHTS. THE INSTRUMENTS OF SERVICE SHALL NOT BE USED BY THE OWNER FOR FUTURE ADDITIONS OR ALTERATIONS TO THIS PROJECT OR FOR OTHER PROJECTS, WITHOUT THE PRIOR WRITTEN AGREEMENT OF OXLEY WILLIAMS THARP ARCHITECTS, PLLC. ANY UNAUTHORIZED USE OF THE INSTRUMENTS OF SERVICE SHALL BE WITHOUT LIABILITY TO OXLEY WILLIAMS THARP ARCHITECTS, PLLC AND ITS CONSULTANTS.

Revision Schedule

Rev. Revision Revision

# Description Date



# CONTAINER PLANTING 1 1'-1'-0'















# MULTI-STEM TREE PLANTING 5 1/2"-1'-0"



LANDSCAPE ARCHITECTS 212 S. Elm St. Ste. 120 Denton, Texas 76201 ph: 214.783.1715



OWT ARCHITECTS

509 PECAN STREET SUITE 100 FORT WORTH, TX 76102 817.993.9844

www.owtarchitects.com

ROCKWALL DFPS

1203 SIGMA CT, ROCKWALL TX 75087

> 2020-007-00 JANUARY 12, 2020

LANDSCAPE DETAILS

L5.00