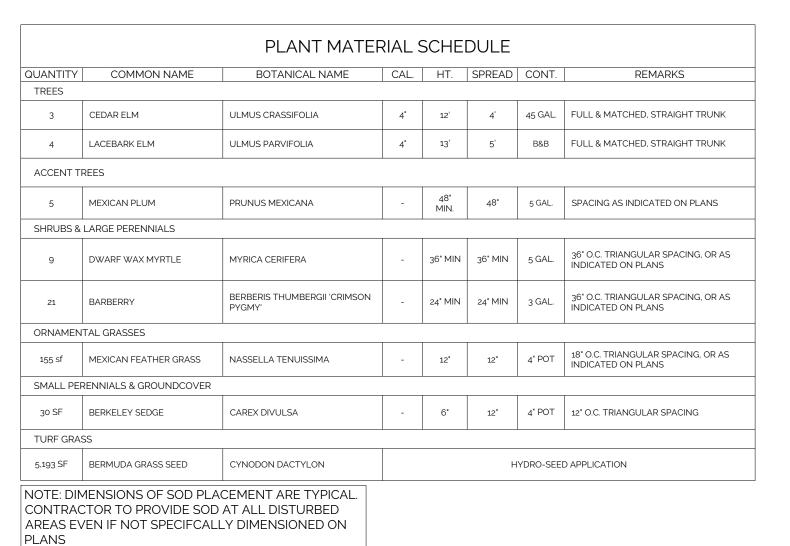

|                                                                             |
|                                                                                             | 301 N. Alamo Rd. * Ro<br>(972) 722-0225 , www. | •                                                                           |
|                                                                                             |                                                |                                                                             |
|                                                                                             |                                                |                                                                             |





TBPLS REG#10118200



| TREE MITIGATION / REPLACEMENT TABLE |             |                    |                        |  |
|-------------------------------------|-------------|--------------------|------------------------|--|
|                                     | DBH REMOVED | MITIGATION BALANCE | MITIGATION DBH PROVIDE |  |
| PRIMARY PROTECTED TREES             | 17"         | 17"                | 28"                    |  |

| PLANT SYMBOL LEGEND                                  |                                                    |         |                                                                                                                                                                                                     | T LANDSCA                         |
|------------------------------