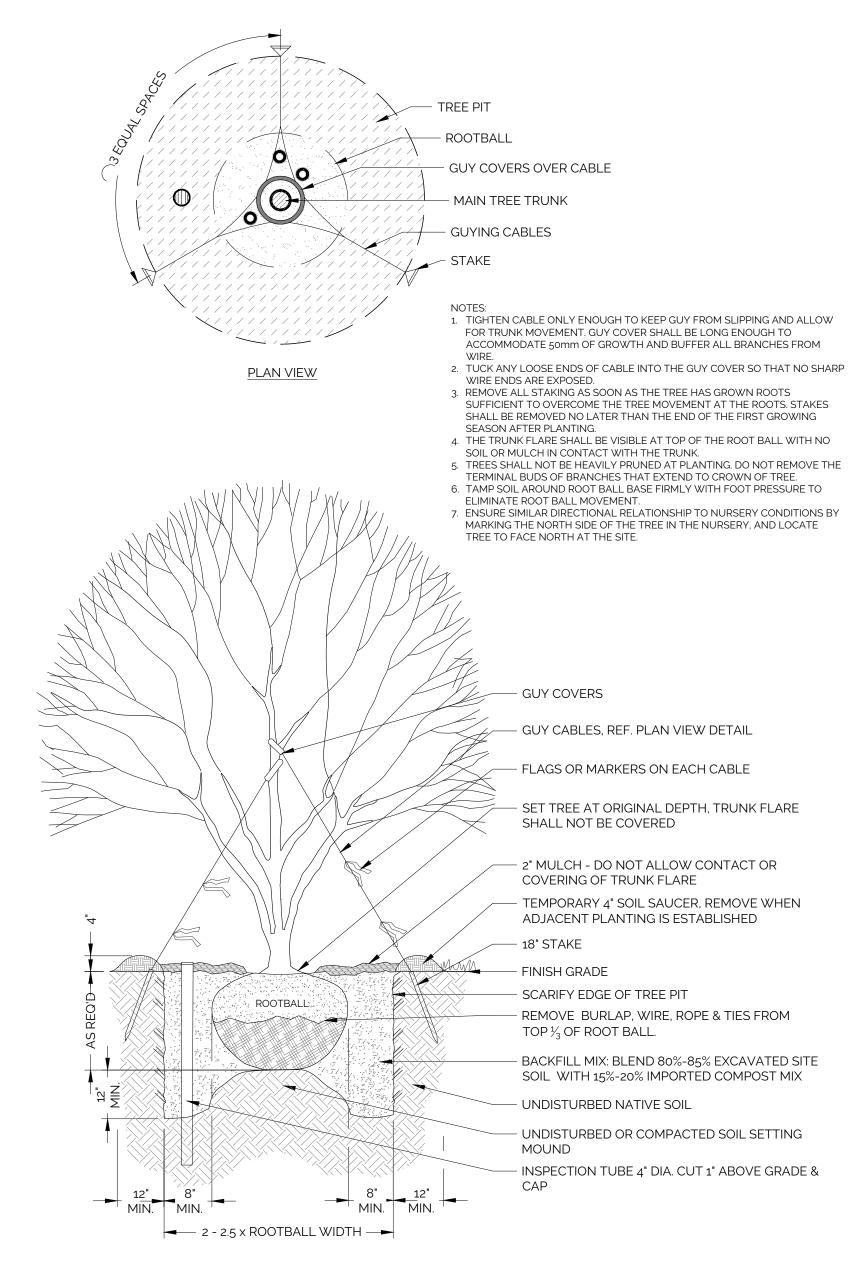

CTS, PLLC ARE INSTRUMENTS OF SERVICE FOR USE SOLELY WITH RESPECT TO THIS PROJECT. THIS INCLUDES DOCUMENTS IN ELECTRONIC FORM. OXLEY WILLIAMS THARP ARCHITECTS, PLLC SHALL BE DEEMED THE AUTHORS AND OWNERS OF THEIR RESPECTIVE INSTRUMENTS OF SERVICE AND SHALL RETAIN ALL COMMON LAW, STATUTORY AND OTHER RESERVED RIGHTS, INCLUDING COPYRIGHTS. THE INSTRUMENTS OF SERVICE SHALL NOT BE USED BY THE OWNER FOR FUTURE ADDITIONS OR ALTERATIONS TO THIS PROJECT OR FOR OTHER PROJECTS, WITHOUT THE PRIOR WRITTEN AGREEMENT OF OXLEY WILLIAMS THARP ARCHITECTS, PLLC. ANY UNAUTHORIZED USE OF THE INSTRUMENTS OF SERVICE SHALL BE WITHOUT LIABILITY TO OXLEY WILLIAMS THARP ARCHITECTS, PLLC AND ITS CONSULTANTS.

Revision Schedule

Rev. Revision Revision

# Description Date



# CONTAINER PLANTING 1 1'-1'-0'















# MULTI-STEM TREE PLANTING 5 1/2"-1'-0"



LANDSCAPE ARCHITECTS 212 S. Elm St. Ste. 120 Denton, Texas 76201 ph: 214.783.1715



OWT ARCHITECTS

509 PECAN STREET SUITE 100 FORT WORTH, TX 76102 817.993.9844

www.owtarchitects.com

ROCKWALL DFPS

1203 SIGMA CT, ROCKWALL TX 75087

> 2020-007-00 JANUARY 12, 2020

LANDSCAPE DETAILS

L5.00