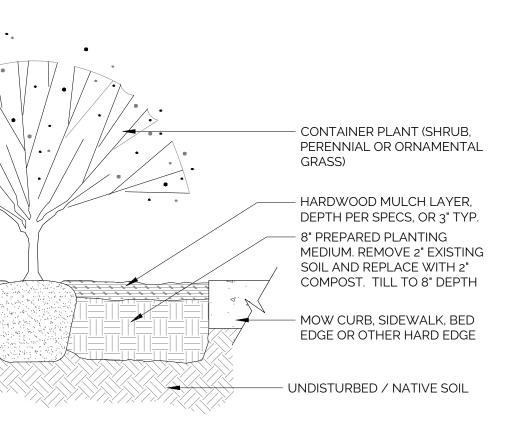

MENTS, PREPARED BY OXLEY WILLIAMS THARP ARCHITECTS, PLLC ARE INSTRUMENTS OF SERVICE FOR USE SOLELY WITH RESPECT TO THIS PROJECT. THIS INCLUDES DOCUMENTS IN ELECTRONIC FORM. OXLEY WILLIAMS THARP ARCHITECTS, PLLC SHALL BE DEEMED THE AUTHORS AND OWNERS OF THEIR RESPECTIVE INSTRUMENTS OF SERVICE AND SHALL RETAIN ALL COMMON LAW, STATUTORY AND OTHER RESERVED RIGHTS, INCLUDING COPYRIGHTS. THE INSTRUMENTS OF SERVICE SHALL NOT BE USED BY THE OWNER FOR FUTURE ADDITIONS OR ALTERATIONS TO THIS PROJECT OR FOR OTHER PROJECTS, WITHOUT THE PRIOR WRITTEN AGREEMENT OF OXLEY WILLIAMS THARP ARCHITECTS, PLLC. ANY UNAUTHORIZED USE OF THE INSTRUMENTS OF SERVICE SHALL BE WITHOUT LIABILITY TO OXLEY WILLIAMS THARP ARCHITECTS, PLLC AND ITS CONSULTANTS.

Revision Schedule

Rev. Revision Revision

# Description Date



# CONTAINER PLANTING 1 1'-1'-0'















# MULTI-STEM TREE PLANTING 5 1/2"-1'-0"



LANDSCAPE ARCHITECTS 212 S. Elm St. Ste. 120 Denton, Texas 76201 ph: 214.783.1715



OWT ARCHITECTS

509 PECAN STREET SUITE 100 FORT WORTH, TX 76102 817.993.9844

www.owtarchitects.com

ROCKWALL DFPS

1203 SIGMA CT, ROCKWALL TX 75087

> 2020-007-00 JANUARY 12, 2020

LANDSCAPE DETAILS

L5.00