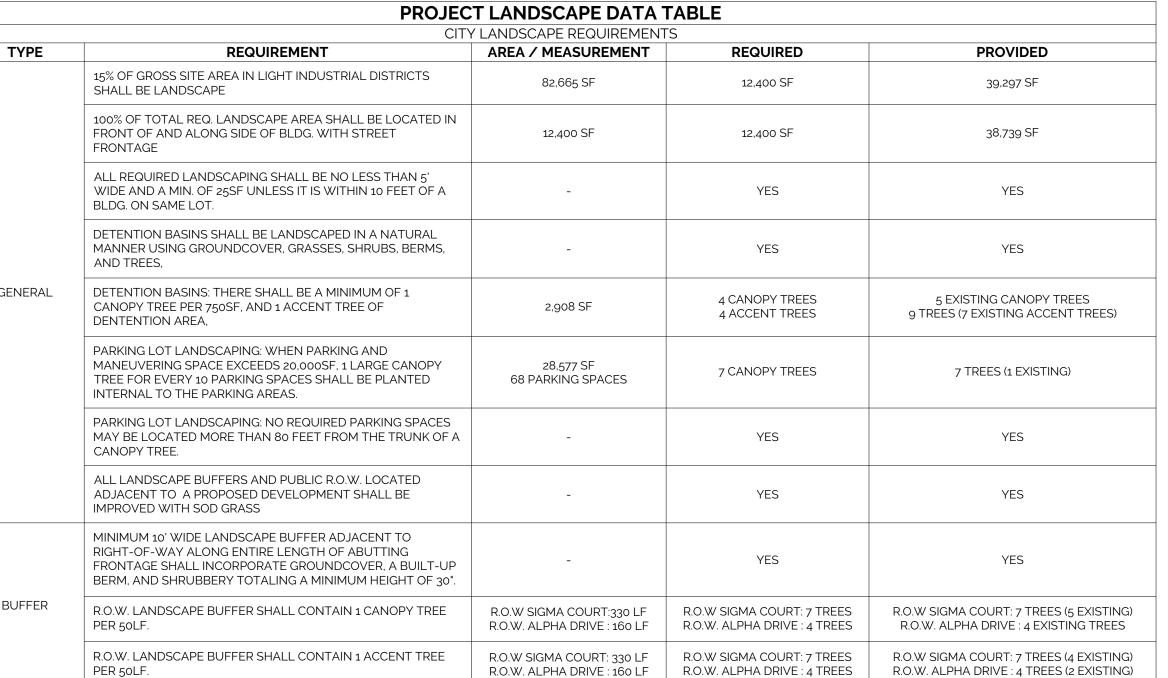

| -                                 |
| TURF  TIFTUF BERMUDA TURF  (COMMON AREAS)            |                                                    |         | MINIMUM 10' WIDE LANDSCAPE BUFFER ADJACENT TO RIGHT-OF-WAY ALONG ENTIRE LENGTH OF ABUTTING FRONTAGE SHALL INCORPORATE GROUNDCOVER, A BUILT-UP BERM, AND SHRUBBERY TOTALING A MINIMUM HEIGHT OF 30". | -                                 |
|                                                      |                                                    | BUFFER  | R.O.W. LANDSCAPE BUFFER SHALL CONTAIN 1 CANOPY TREE PER 50LF.                                                                                                                                       | R.O.W SIGMA CO<br>R.O.W. ALPHA DI |





JANUARY 12, 2020 DRAWINGS, SPECIFICATIONS AND OTHER DOCUMENTS, PREPARED BY OXLEY WILLIAMS THARP ARCHITECTS, PLLC ARE INSTRUMENTS OF SERVICE FOR USE SOLELY WITH RESPECT TO THIS PROJECT. THIS INCLUDES DOCUMENTS IN ELECTRONIC FORM. OXLEY WILLIAMS THARP ARCHITECTS, PLLC SHALL BE DEEMED THE AUTHORS AND OWNERS OF THEIR RESPECTIVE INSTRUMENTS OF SERVICE AND SHALL RETAIN ALL COMMON LAW, STATUTORY AND OTHER RESERVED RIGHTS, INCLUDING COPYRIGHTS. THE INSTRUMENTS OF SERVICE SHALL NOT BE USED BY
THE OWNER FOR FUTURE ADDITIONS OR ALTERATIONS TO THIS PROJECT OR FOR OTHER PROJECTS, WITHOUT THE PRIOR WRITTEN AGREEMENT
OF OXLEY WILLIAMS THARP ARCHITECTS, PLLC. ANY UNAUTHORIZED USE OF THE INSTRUMENTS OF SERVICE SHALL BE WITHOUT LIABILITY TO OXLEY WILLIAMS THARP ARCHITECTS, PLLC AND ITS CONSULTANTS.

|