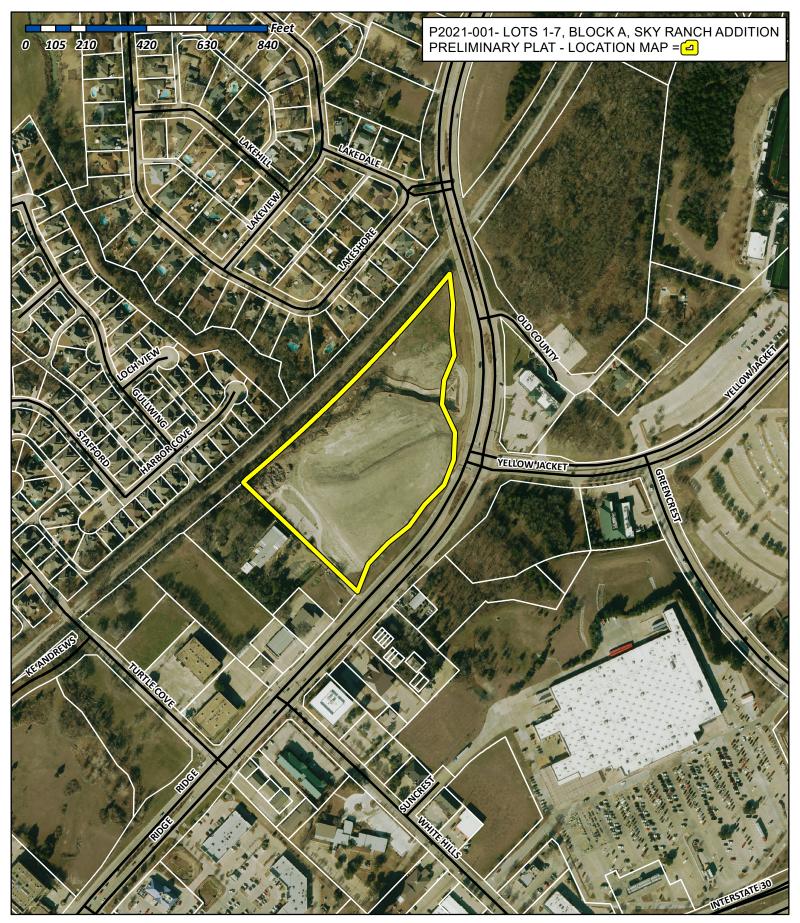

| ☐ FINAL PLAT (\$300.0 → REPLAT (\$300.00 → AMENDING OR MIND PLAT REINSTATEN  SITE PLAN APPLICAT | □ PD DEVELOPMENT PLANS (\$200.00 + \$15.00 ACRE) ¹  OTHER APPLICATION FEES: □ TREE REMOVAL (\$75.00) □ VARIANCE REQUEST (\$100.00)  NOTES: ¹: IN DETERMINING THE FEE, PLEASE USE THE EXACT ACREAGE WHEN |                                                                                |                                                                         |                                                            |                                               |                                                |           |
|-------------------------------------------------------------------------------------------------|---------------------------------------------------------------------------------------------------------------------------------------------------------------------------------------------------------|--------------------------------------------------------------------------------|-------------------------------------------------------------------------|------------------------------------------------------------|-----------------------------------------------|------------------------------------------------|-----------|
| ☐ SITE PLAN (\$250.0) ☐ AMENDED SITE PL                                                         | 0 + \$20.00 ACRE)                                                                                                                                                                                       | NG PLAN (\$100.00)                                                             | MULTIPLYING BY ACRE, ROUND UP                                           | THE PER ACRE AM                                            | OUNT. FOR REQU                                | ESTS ON LESS T                                 | THAN ONE  |
| PROPERTY INFOR                                                                                  | MATION [PLEASE PRINT]                                                                                                                                                                                   |                                                                                |                                                                         |                                                            |                                               |                                                |           |
| ADDRESS                                                                                         | MATION [PLEASE PRINT]                                                                                                                                                                                   |                                                                                |                                                                         |                                                            |                                               |                                                |           |
| SUBDIVISION                                                                                     | SKY RIDGE ADDITION                                                                                                                                                                                      |                                                                                |                                                                         | LOT                                                        | 1                                             | BLOCK                                          | Α         |
| GENERAL LOCATION                                                                                | RIDGE ROAD AT YELLOV                                                                                                                                                                                    | WJACKET                                                                        |                                                                         |                                                            |                                               | BLOCK                                          |           |
|                                                                                                 |                                                                                                                                                                                                         |                                                                                |                                                                         |                                                            |                                               |                                                |           |
| CURRENT ZONING                                                                                  | N AND PLATTING INFO                                                                                                                                                                                     | KIVIA I ION [PLEASE                                                            | CURRENT USE                                                             | VACANI                                                     | -                                             |                                                |           |
|                                                                                                 | C                                                                                                                                                                                                       |                                                                                |                                                                         | COMME                                                      |                                               |                                                |           |
| PROPOSED ZONING                                                                                 |                                                                                                                                                                                                         |                                                                                | PROPOSED USE                                                            | COMMINIC                                                   | NOIAL                                         |                                                |           |
| ACREAGE                                                                                         | 8.583                                                                                                                                                                                                   | LOTS [CURRENT]                                                                 | 1                                                                       | LOTS                                                       | [PROPOSED]                                    | 7                                              |           |
| RESULT IN THE DENI                                                                              | ROVAL PROCESS, AND FAILURE<br>AL OF YOUR CASE.<br>T/AGENT INFORMATIO<br>7.1 RIDGE, LLC                                                                                                                  |                                                                                |                                                                         | ACT/ORIGINAL SIG                                           |                                               | REQUIRED]                                      |           |
| CONTACT PERSON                                                                                  | JOSHUA SWIERCINSKY                                                                                                                                                                                      | C                                                                              | ONTACT PERSON                                                           | BILL THOMA                                                 | S                                             |                                                |           |
| ADDRESS                                                                                         | 106 E. RUSK ST                                                                                                                                                                                          |                                                                                | ADDRESS                                                                 | 201 WINDCC                                                 | CIRCLE                                        |                                                |           |
|                                                                                                 | SUITE 200                                                                                                                                                                                               |                                                                                |                                                                         |                                                            |                                               |                                                |           |
| CITY, STATE & ZIP                                                                               | ROCKWALL, TX 75087                                                                                                                                                                                      | (                                                                              | CITY, STATE & ZIP                                                       | WYLIE, TX 7                                                | 5098                                          |                                                |           |
| PHONE                                                                                           | 972-771-7577                                                                                                                                                                                            |                                                                                | PHONE                                                                   | 972-941-8403                                               | 3                                             |                                                |           |
| E-MAIL                                                                                          | JOSHUA@SKYREI.COM                                                                                                                                                                                       |                                                                                | E-MAIL                                                                  | BILL@ECDLI                                                 | P.COM                                         |                                                |           |
| NOTARY VERIFICA'<br>BEFORE ME, THE UNDERSIG<br>STATED THE INFORMATION                           | TION [REQUIRED]<br>NED AUTHORITY, ON THIS DAY PE<br>ON THIS APPLICATION TO BE TRU                                                                                                                       | ERSONALLY APPEARED<br>E AND CERTIFIED THE FO                                   | Michael Su                                                              | iercinsky                                                  | [OWNER]                                       | THE UNDERSIG                                   | GNED, WHO |
| INFORMATION CONTAINED W                                                                         | THE OWNER FOR THE PURPOSE OF THE COST OF THE WITH THIS APPLICATION, IF SUCH R                                                                           | FTHIS APPLICATION, HAS B<br>IS APPLICATION, I AGREE T<br>PUBLIC THE CITY IS AL | BEEN PAID TO THE CITY O<br>THAT THE CITY OF ROCK<br>SO AUTHORIZED AND I | OF ROCKWALL ON T<br>KWALL (I.E. "CITY")<br>PERMITTED TO BE | THIS THE<br>IS AUTHORIZED A<br>ERRODUCE ANY ( | MD DEDMITTED                                   | DAY OF    |
|                                                                                                 |                                                                                                                                                                                                         |                                                                                |                                                                         | - Die                                                      | V                                             |                                                |           |
|                                                                                                 | SEAL OF OFFICE ON THIS THE                                                                                                                                                                              | 3 DAY OF JAA                                                                   | 40 4 20 <u>21</u>                                                       |                                                            | My N                                          | ORAH BLACI<br>otary ID # 124<br>pires June 21, | 963058    |