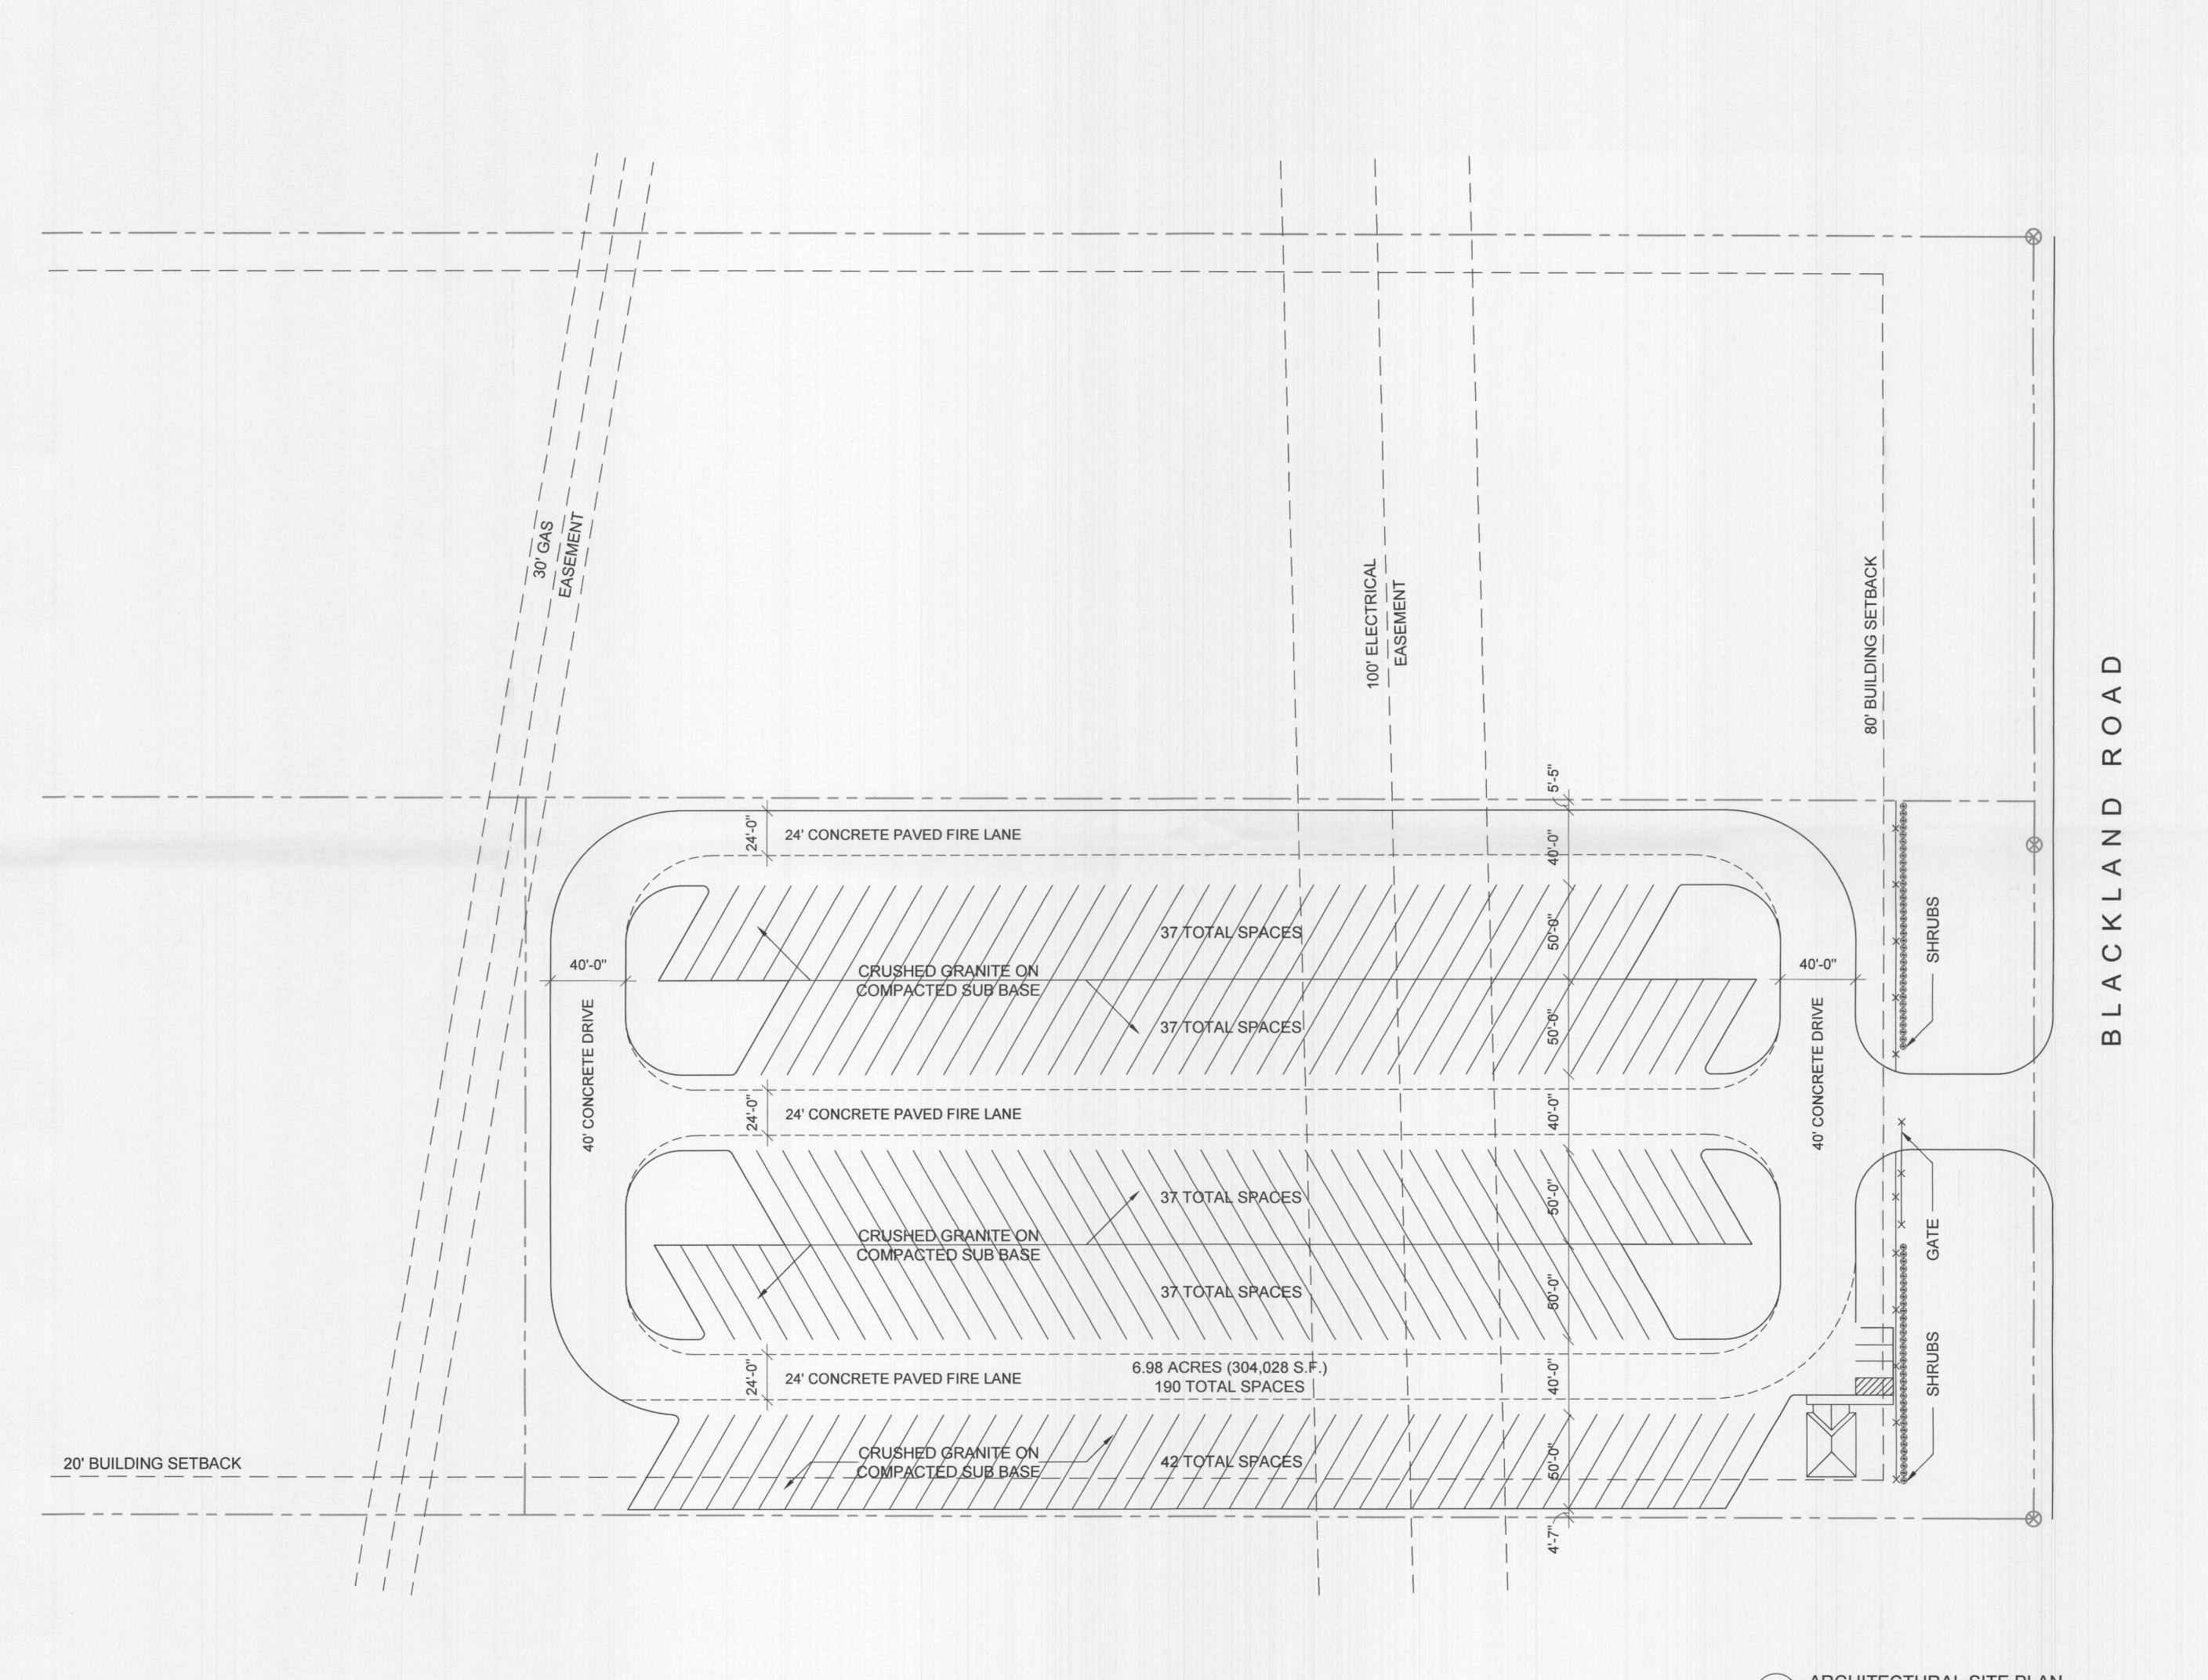

Mr. Miller,

This letter serves as a summary of the Request for Variance.

The Developer is requesting a Variance to wave concrete paving at the RV & Boat parking areas only.

- 1) The Variance is for the actual parking stalls and a portion of the drive isles to consist of a compacted subbase with a covering of crush granite as the topping.
- 2) The crushed granite is a pervious material which helps with the drainage runoff and reduces the size of the detention area greatly.
- 3) The site plan concept is showing the 24'-0" 40'-0" wide drive isles as concrete paving per fire marshal requirements.

Compensatory items we are providing for these variances.

- 4) Providing solid fencing and extra landscaping and trees along the Blackland Road property lines for screening.
- 5) We are proposing to add a raised berm, shrubs and additional trees in this front landscape area.

0000 Street Address City, Texas 75000 NEW LEASING OFFICE FOR SELF STORAGE

ARCHITECTURAL SITE PLAN

JULY 2021 PROJECT NO: 2021035 A100

CHECKED BY:

ARCHITECTURAL SITE PLAN

SCALE: 1" = 30'-0"