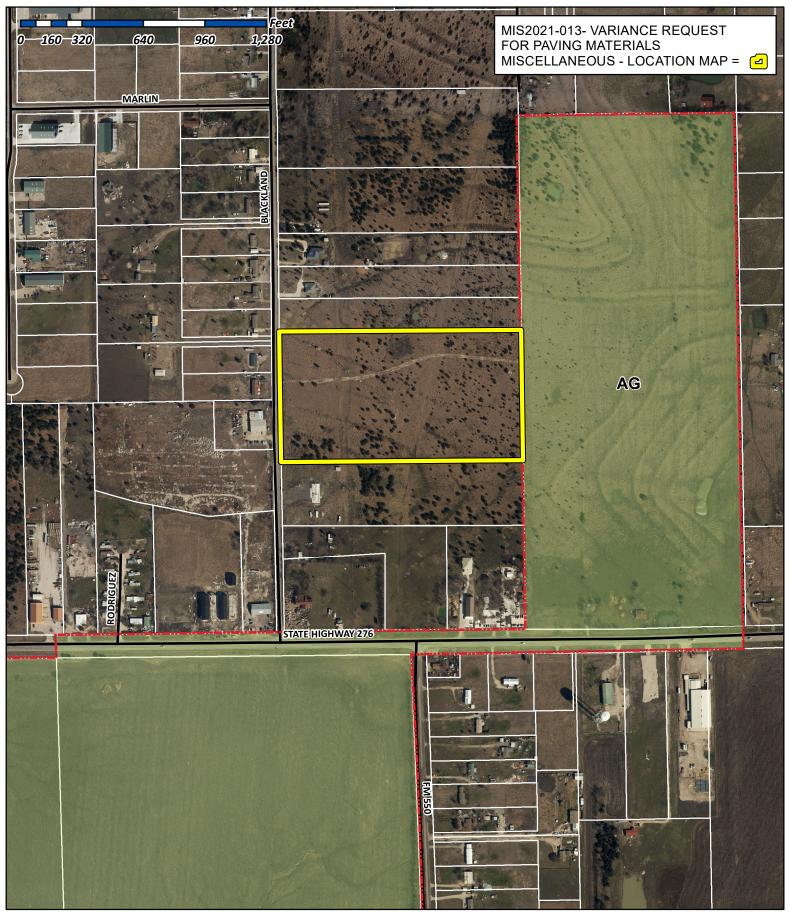

RV & Boat Open Storage Park Parcel: 20 Acres as shown,

J Merriman Survey, Abstract No. 155, Rockwall County, Texas, being part of 111.33 acres Tract in Deed to MI/WAY Investors, LLC Recorded document No. 2011-00448485, Public records Rockwall County, TX.

Mr. Miller,

This letter serves as a summary of the Request for Variance.

The Developer is requesting a Variance to wave concrete paving at the RV & Boat parking areas only.

- 1) The Variance is for the actual parking stalls and a portion of the drive isles to consist of a compacted subbase with a covering of crush granite as the topping.
- 2) The crushed granite is a pervious material which helps with the drainage runoff and reduces the size of the detention area greatly.
- 3) The site plan concept is showing the 24'-0" 40'-0" wide drive isles as concrete paving per fire marshal requirements.