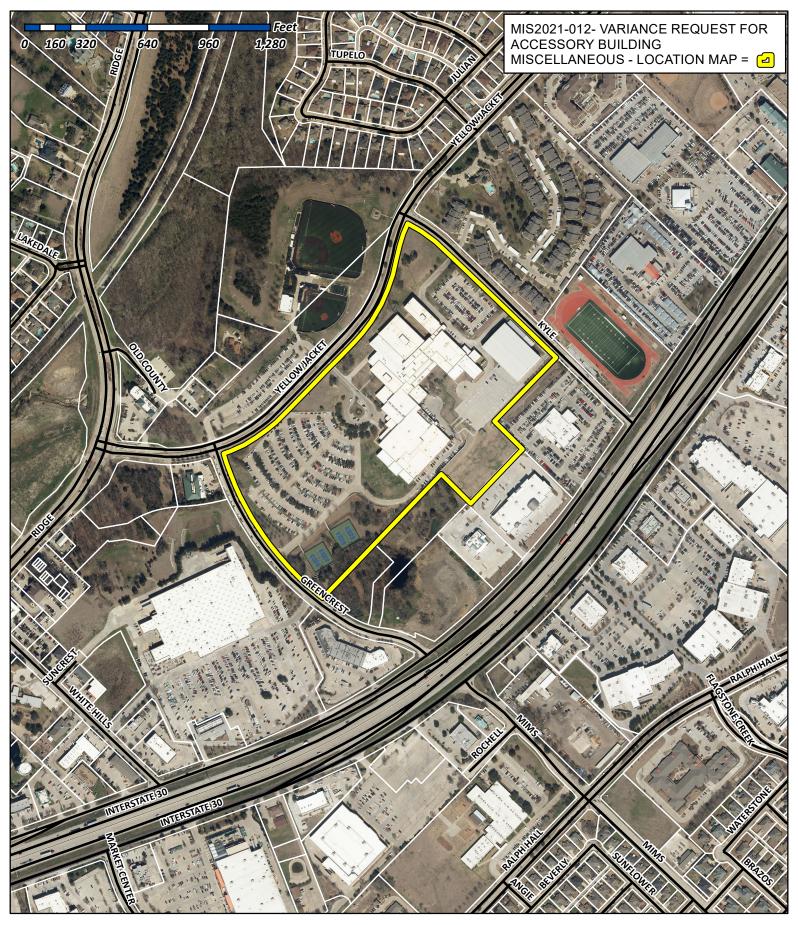

Attached within you will find a site aerial image with the proposed location, floorplans of the proposed buildings, a three dimensional image of the proposed buildings with colors to match the existing building and photos of the proposed storage area.