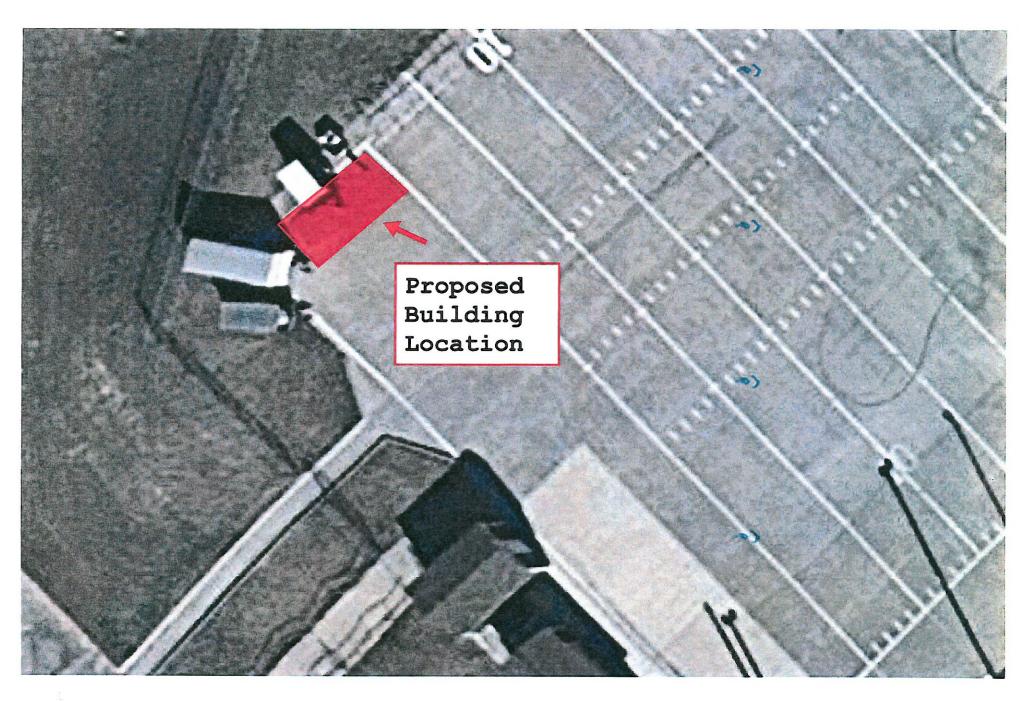

Attached within you will find a site aerial image with the proposed location, floorplans of the proposed buildings, a three dimensional image of the proposed buildings with colors to match the existing building and photos of the proposed storage area.