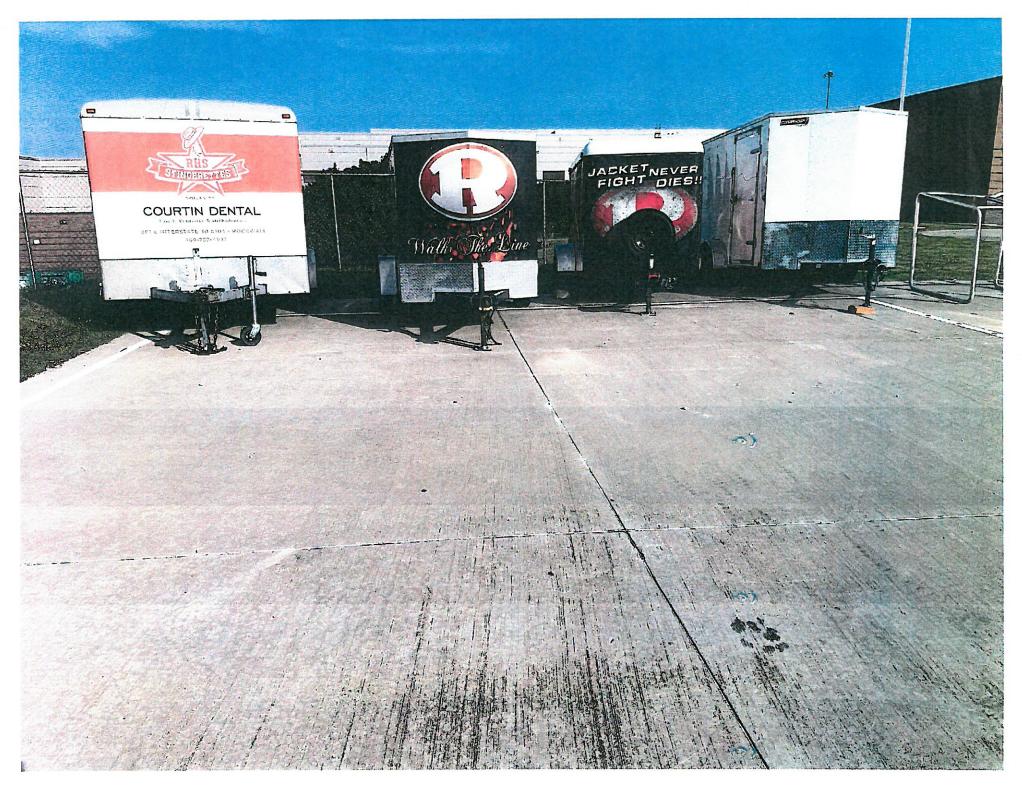

Dear Mr. Gonzales,

Rockwall ISD is requesting an exception to the building finish requirements in order to add one new pre-manufactured 12' wide by 25' long by 9'height storage buildings at Rockwall High School. The purpose for this addition is to provide additional storage for the ever growing needs of our Band program.

The proposed buildings are fully enclosed with adequately sloped shingled roofs, and finished with painted fiber cement siding panels. These structures will be screened from the public view and right of way by the adjacent masonry wall around the utility dock for the building.

Attached within you will find a site aerial image with the proposed location, floorplans of the proposed buildings, a three dimensional image of the proposed buildings with colors to match the existing building and photos of the proposed storage area.