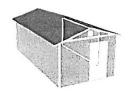

The proposed buildings are fully enclosed with adequately sloped shingled roofs, and finished with painted fiber cement siding panels. These structures will be screened from the public view and right of way by the adjacent masonry wall around the utility dock for the building.

Attached within you will find a site aerial image with the proposed location, floorplans of the proposed buildings, a three dimensional image of the proposed buildings with colors to match the existing building and photos of the proposed storage area.