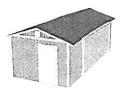

The proposed buildings are fully enclosed with adequately sloped shingled roofs, and finished with painted fiber cement siding panels. These structures will be screened from the public view and right of way by the adjacent masonry wall around the utility dock for the building.

Attached within you will find a site aerial image with the proposed location, floorplans of the proposed buildings, a three dimensional image of the proposed buildings with colors to match the existing building and photos of the proposed storage area.