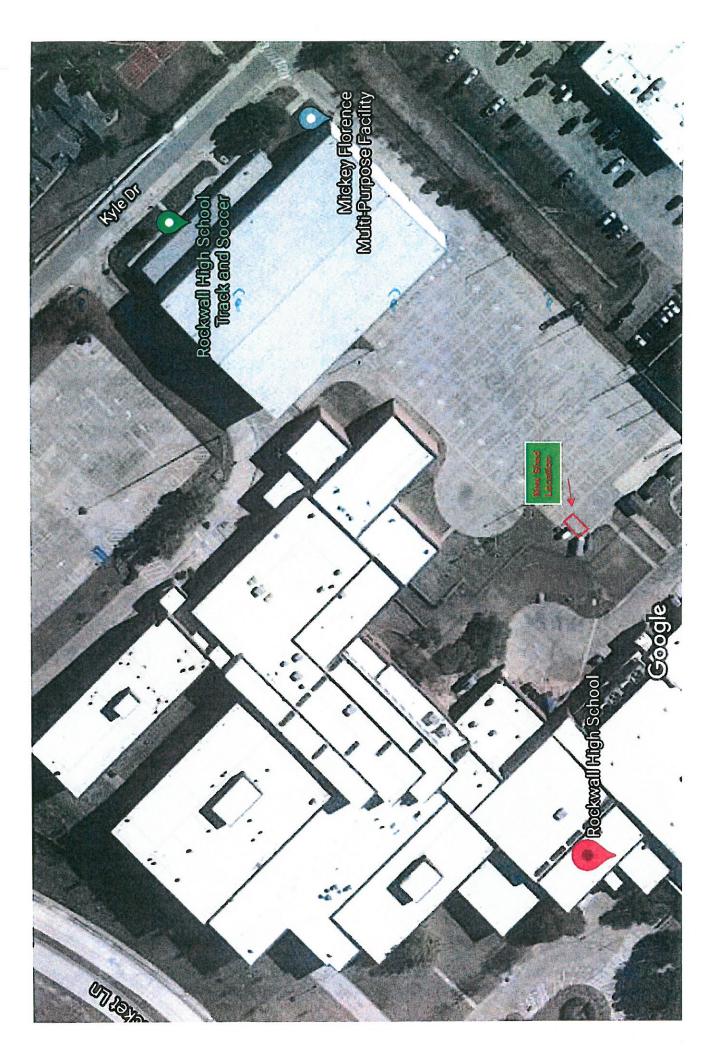

Attached within you will find a site aerial image with the proposed location, floorplans of the proposed buildings, a three dimensional image of the proposed buildings with colors to match the existing building and photos of the proposed storage area.