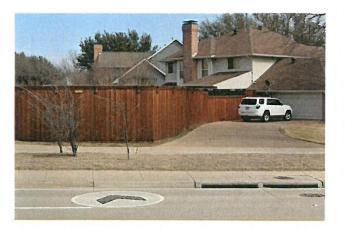

Construction of a 6-foot aluminum wrought iron styled fence on the front and side of the property is consistent with several fences on nearby properties along Ridge Road. The property directly to

the north has a 6-foot wrought iron fence separating it from the subject property and 4-foot fences that appear to be within the setback line.

Across the street, Chandler's Landing has a 6-foot wrought iron fence facing ridge road.

Chandler's Landing

Across the street and to the north of the subject property, several properties have solid, 8-foot wooden fences (at the back of the properties) that face Ridge Road.