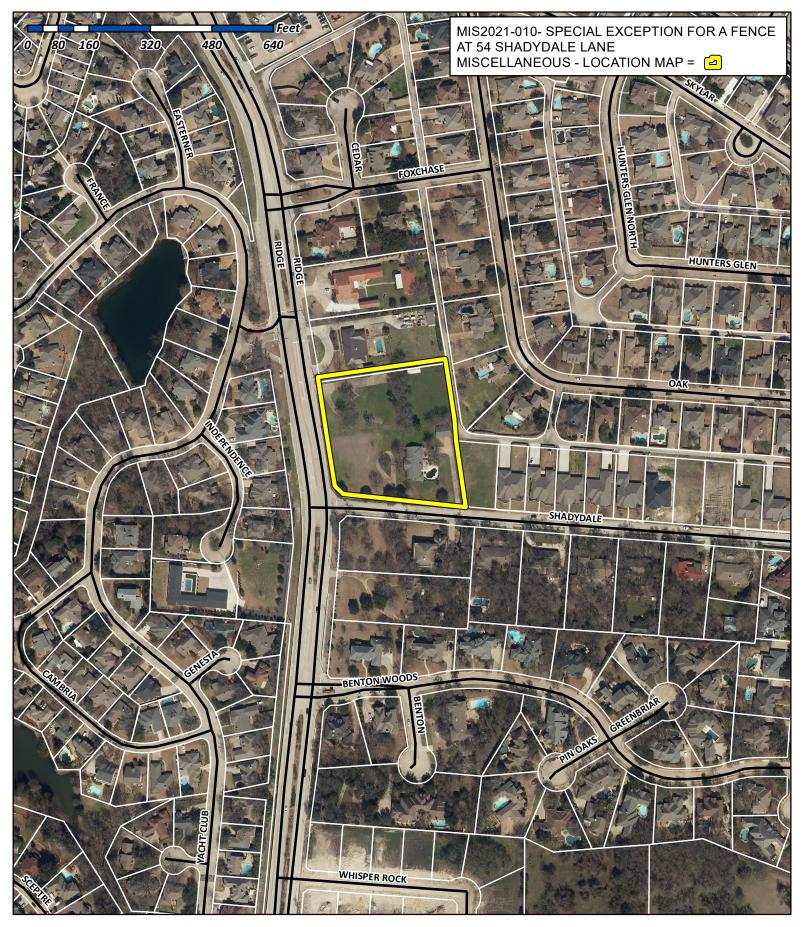

#### 1. 8-foot cedar fence - north side.

The homeowners have been approved for an 8-foot cedar fence from the northeast corner to the front building façade of the home being constructed. **See Exhibit B**. The property to the north has a chain link fence running from its southwestern corner west to a point perpendicular to its front building façade. Because the neighboring property is constructed closer to Ridge Road, the chain link fence continues for approximately 90 feet in front of the subject property's front building façade and the neighbor's utility shed sits adjacent to the chain link fence and in front of the front building façade of the subject property. **See Exhibit C**.

The homeowners want to extend the 8-foot cedar fence from their front building façade approximately ninety feet to the end of the chain link fence. Pictures demonstrating the style of the proposed 8-foot cedar fence are attached as **Exhibit D**. Extending the cedar fence along the chain link fence will not impede the visibility of drivers along Ridge Road or neighboring property owners because the neighboring property is already heavily landscaped with trees and hedges along the fence line preventing visibility through chain link fence. Extending the fence will only affect the subject property and the neighboring property to the north providing additional privacy to both homeowners.