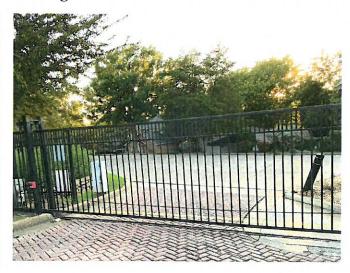

#### 2. 6-foot aluminum wrought iron styled-fence.

The homeowners want to construct a 6-foot aluminum wrought iron styled fence from the end of the proposed 8-foot cedar fence to the front set back line, across the property to the Shady Dale set back line, and then to a point along Shady Dale perpendicular to the front building façade. *See* Exhibit C. Because of the homeowners' age and travel schedule, they desire a fully fenced and gated property for their protection and security. Having an entirely fenced and gated property would also provide additional security for the lap pool being constructed on the property. *See* Rockwall Code of Ordinances § 10-425.

A picture demonstrating the style of the proposed 6-foot aluminum wrought iron styled fence is attached as **Exhibit E** and a schematic identifying the dimensions of the proposed fence is attached as **Exhibit F**. The fence will be constructed using 6-foot spires and have a 2-inch gap underneath the bottom of the fence for drainage.

The proposed columns are consistent in size and material to columns located on nearby properties. With regard to the steel gate, the neighboring property to the north has a wrought iron automatic gate, and across the street Chandler's Landing has two 6-foot automatic gates.