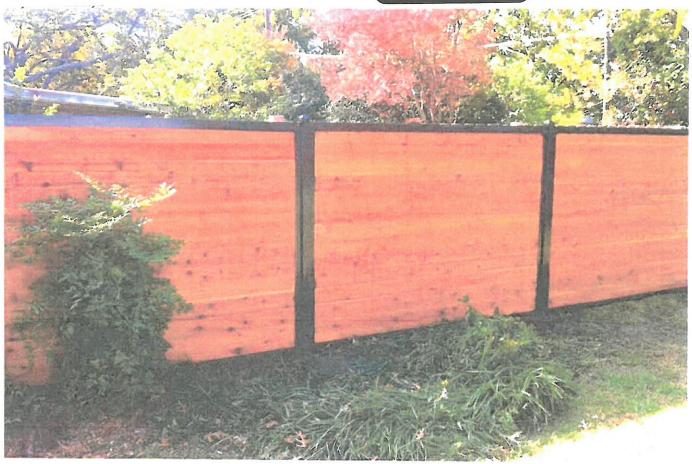

The homeowners want to extend the 8-foot cedar fence from their front building façade approximately ninety feet to the end of the chain link fence. Pictures demonstrating the style of the proposed 8-foot cedar fence are attached as **Exhibit D**. Extending the cedar fence along the chain link fence will not impede the visibility of drivers along Ridge Road or neighboring property owners because the neighboring property is already heavily landscaped with trees and hedges along the fence line preventing visibility through chain link fence. Extending the fence will only affect the subject property and the neighboring property to the north providing additional privacy to both homeowners.