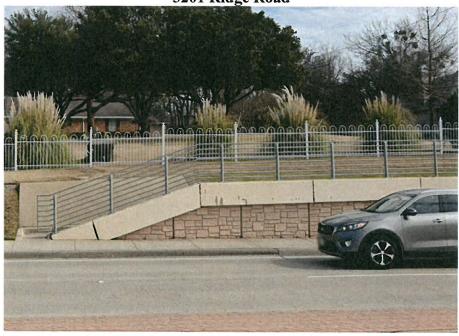

side of the property is consistent with several fences on nearby properties along Ridge Road. The property directly to

the north has a 6-foot wrought iron fence separating it from the subject property and 4-foot fences that appear to be within the setback line.







Across the street, Chandler's Landing has a 6-foot wrought iron fence facing ridge road.

Chandler's Landing





Across the street and to the north of the subject property, several properties have solid, 8-foot wooden fences (at the back of the properties) that face Ridge Road.





2705 Cedar Court



2701 Cedar Court



Due to the heavy traffic on Ridge Road and the speed to which it travels, front yard fences are very common in and around the subject property.

3187 S. Ridge Road



1 Shadydale Lane



3201 Ridge Road



#### 3. 7-foot cast stone and stucco columns with 6-foot steel automatic gate.

The homeowners want to build two 7-foot stone and stucco columns on either side of the driveway to support and house a 6-foot steel automatic gate. A diagram of the proposed columns and gate is attached as **Exhibit G**. The columns would be constructed to match the architecture of the house. The automatic steel gate would provide safety and security to the homeowners.

The proposed columns are consistent in size and material to columns located on nearby properties. With regard to the steel gate, the neighboring property to the north has a wrought iron automatic gate, and across the street Chandler's Landing has two 6-foot automatic gates.

#### **Benton Woods**





Chandler's Landing



3187 S. Ridge Road