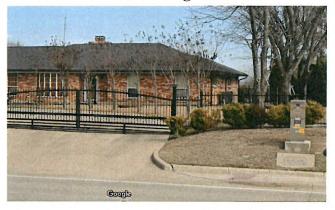

The proposed columns are consistent in size and material to columns located on nearby properties. With regard to the steel gate, the neighboring property to the north has a wrought iron automatic gate, and across the street Chandler's Landing has two 6-foot automatic gates.

#### **Benton Woods**

Chandler's Landing

3187 S. Ridge Road