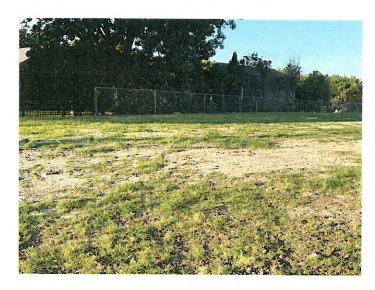

#### 1. 8-foot cedar fence - north side.

The homeowners have been approved for an 8-foot cedar fence from the northeast corner to the front building façade of the home being constructed. **See Exhibit B**. The property to the north has a chain link fence running from its southwestern corner west to a point perpendicular to its front building façade. Because the neighboring property is constructed closer to Ridge Road, the chain link fence continues for approximately 90 feet in front of the subject property's front building façade and the neighbor's utility shed sits adjacent to the chain link fence and in front of the front building façade of the subject property. **See Exhibit C**.

The homeowners want to extend the 8-foot cedar fence from their front building façade approximately ninety feet to the end of the chain link fence. Pictures demonstrating the style of the proposed 8-foot cedar fence are attached as **Exhibit D**. Extending the cedar fence along the chain link fence will not impede the visibility of drivers along Ridge Road or neighboring property owners because the neighboring property is already heavily landscaped with trees and hedges along the fence line preventing visibility through chain link fence. Extending the fence will only affect the subject property and the neighboring property to the north providing additional privacy to both homeowners.