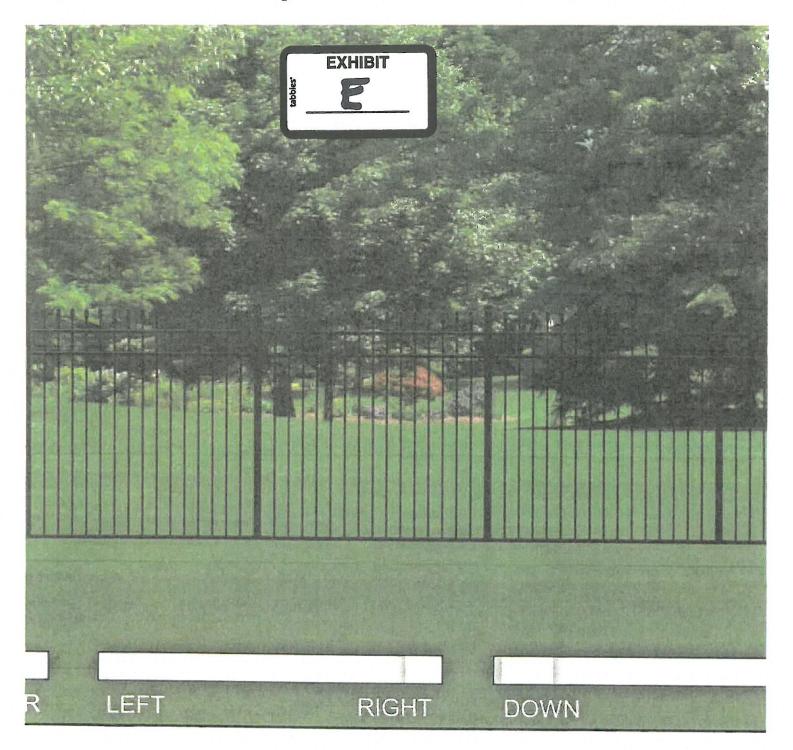

A picture demonstrating the style of the proposed 6-foot aluminum wrought iron styled fence is attached as **Exhibit E** and a schematic identifying the dimensions of the proposed fence is attached as **Exhibit F**. The fence will be constructed using 6-foot spires and have a 2-inch gap underneath the bottom of the fence for drainage.