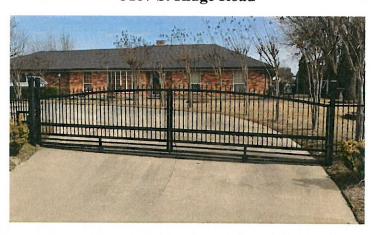

#### 3. 7-foot cast stone and stucco columns with 6-foot steel automatic gate.

The homeowners want to build two 7-foot stone and stucco columns on either side of the driveway to support and house a 6-foot steel automatic gate. A diagram of the proposed columns and gate is attached as **Exhibit G**. The columns would be constructed to match the architecture of the house. The automatic steel gate would provide safety and security to the homeowners.

The proposed columns are consistent in size and material to columns located on nearby properties. With regard to the steel gate, the neighboring property to the north has a wrought iron automatic gate, and across the street Chandler's Landing has two 6-foot automatic gates.