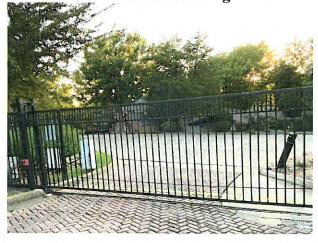

The proposed columns are consistent in size and material to columns located on nearby properties. With regard to the steel gate, the neighboring property to the north has a wrought iron automatic gate, and across the street Chandler's Landing has two 6-foot automatic gates.

#### **Benton Woods**

Chandler's Landing

3187 S. Ridge Road