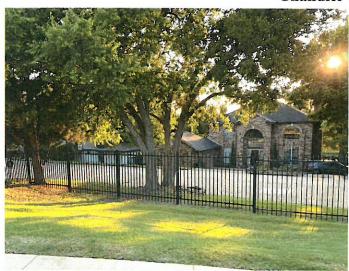

Across the street, Chandler's Landing has a 6-foot wrought iron fence facing ridge road.

Chandler's Landing

Across the street and to the north of the subject property, several properties have solid, 8-foot wooden fences (at the back of the properties) that face Ridge Road.

The proposed columns are consistent in size and material to columns located on nearby properties. With regard to the steel gate, the neighboring property to the north has a wrought iron automatic gate, and across the street Chandler's Landing has two 6-foot automatic gates.

#### **Benton Woods**

Chandler's Landing

3187 S. Ridge Road