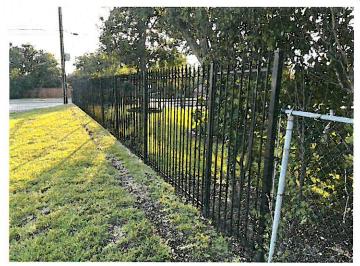

Construction of a 6-foot aluminum wrought iron styled fence on the front and side of the property is consistent with several fences on nearby properties along Ridge Road. The property directly to

the north has a 6-foot wrought iron fence separating it from the subject property and 4-foot fences that appear to be within the setback line.

The proposed columns are consistent in size and material to columns located on nearby properties. With regard to the steel gate, the neighboring property to the north has a wrought iron automatic gate, and across the street Chandler's Landing has two 6-foot automatic gates.

#### **Benton Woods**

Chandler's Landing

3187 S. Ridge Road