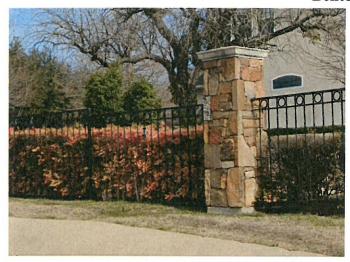

Construction of a 6-foot aluminum wrought iron styled fence on the front and side of the property is consistent with several fences on nearby properties along Ridge Road. The property directly to

the north has a 6-foot wrought iron fence separating it from the subject property and 4-foot fences that appear to be within the setback line.