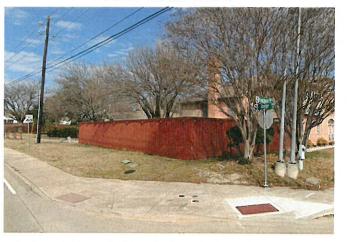

Across the street, Chandler's Landing has a 6-foot wrought iron fence facing ridge road.

Chandler's Landing

Across the street and to the north of the subject property, several properties have solid, 8-foot wooden fences (at the back of the properties) that face Ridge Road.

2705 Cedar Court

2701 Cedar Court

Due to the heavy traffic on Ridge Road and the speed to which it travels, front yard fences are very common in and around the subject property.

3187 S. Ridge Road

1 Shadydale Lane