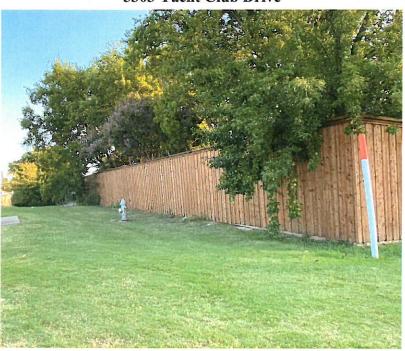

#### 1. 8-foot cedar fence - north side.

The homeowners have been approved for an 8-foot cedar fence from the northeast corner to the front building façade of the home being constructed. **See Exhibit B**. The property to the north has a chain link fence running from its southwestern corner west to a point perpendicular to its front building façade. Because the neighboring property is constructed closer to Ridge Road, the chain link fence continues for approximately 90 feet in front of the subject property's front building façade and the neighbor's utility shed sits adjacent to the chain link fence and in front of the front building façade of the subject property. **See Exhibit C**.

The homeowners want to extend the 8-foot cedar fence from their front building façade approximately ninety feet to the end of the chain link fence. Pictures demonstrating the style of the proposed 8-foot cedar fence are attached as **Exhibit D**. Extending the cedar fence along the chain link fence will not impede the visibility of drivers along Ridge Road or neighboring property owners because the neighboring property is already heavily landscaped with trees and hedges along the fence line preventing visibility through chain link fence. Extending the fence will only affect the subject property and the neighboring property to the north providing additional privacy to both homeowners.