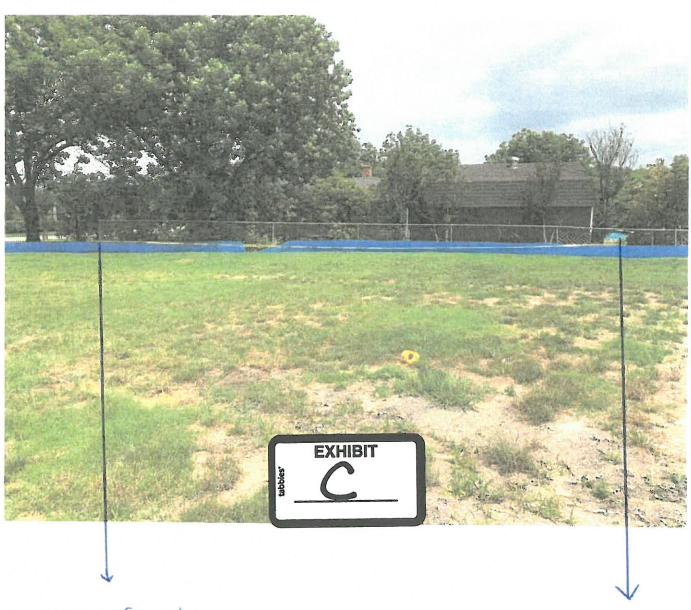

#### 1. 8-foot cedar fence - north side.

The homeowners have been approved for an 8-foot cedar fence from the northeast corner to the front building façade of the home being constructed. **See Exhibit B**. The property to the north has a chain link fence running from its southwestern corner west to a point perpendicular to its front building façade. Because the neighboring property is constructed closer to Ridge Road, the chain link fence continues for approximately 90 feet in front of the subject property's front building façade and the neighbor's utility shed sits adjacent to the chain link fence and in front of the front building façade of the subject property. **See Exhibit C**.

The homeowners want to extend the 8-foot cedar fence from their front building façade approximately ninety feet to the end of the chain link fence. Pictures demonstrating the style of the proposed 8-foot cedar fence are attached as **Exhibit D**. Extending the cedar fence along the chain link fence will not impede the visibility of drivers along Ridge Road or neighboring property owners because the neighboring property is already heavily landscaped with trees and hedges along the fence line preventing visibility through chain link fence. Extending the fence will only affect the subject property and the neighboring property to the north providing additional privacy to both homeowners.