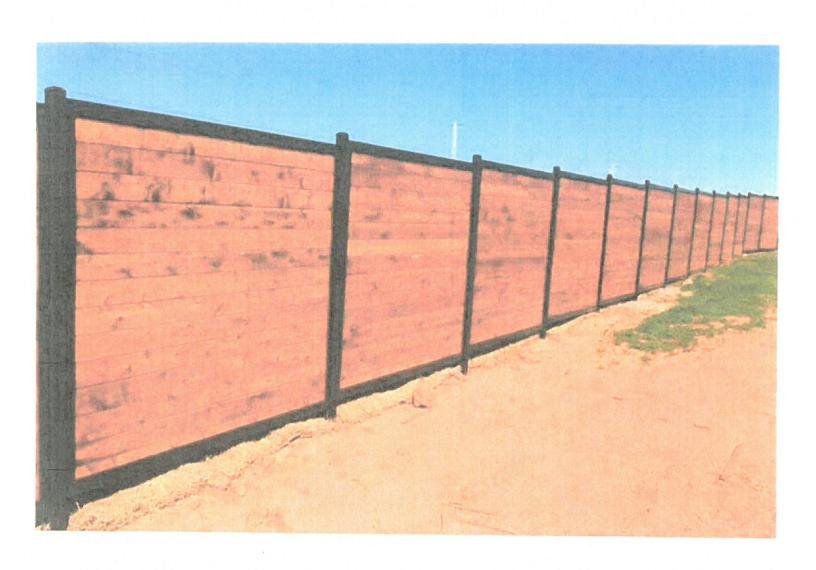

The homeowners want to extend the 8-foot cedar fence from their front building façade approximately ninety feet to the end of the chain link fence. Pictures demonstrating the style of the proposed 8-foot cedar fence are attached as **Exhibit D**. Extending the cedar fence along the chain link fence will not impede the visibility of drivers along Ridge Road or neighboring property owners because the neighboring property is already heavily landscaped with trees and hedges along the fence line preventing visibility through chain link fence. Extending the fence will only affect the subject property and the neighboring property to the north providing additional privacy to both homeowners.