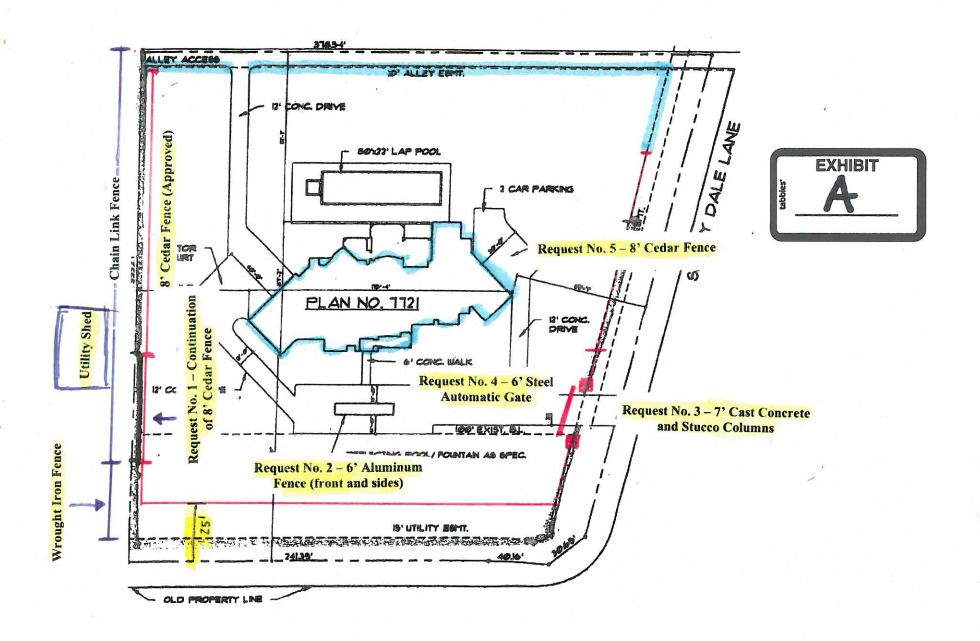

- Continue an 8-foot cedar fence<sup>1</sup> approximately 90 feet past the front building façade on the north side of the property;
- Construct a 6-foot aluminum wrought iron styled fence from the end of the 8-foot cedar fence to the front set-back line of the property, across the front of the property to the Shady Dale set back line, down Shady Dale to a column on the west side of the driveway;
- Construct two 7-foot cast stone and stucco columns on either side of the driveway with a 6-foot-tall automatic steel gate between the columns;
- Construct a 6-foot aluminum wrought iron styled fence from the east driveway column to the front building façade; and
- Construct an 8-foot cedar fence from the front building façade along Shady Dale to the existing 8-foot cast-concrete fence.

A plat of the property identifying the requested variances is attached as **Exhibit A** and the requests are discussed in more detail below.

<sup>&</sup>lt;sup>1</sup> On April 22, 2021, the City of Rockwall issued permit RES2021-1285 approving the construction of an 8-foot cedar fence from the Northeast corner of the property to the front corner of the house. *See* Exhibit B.