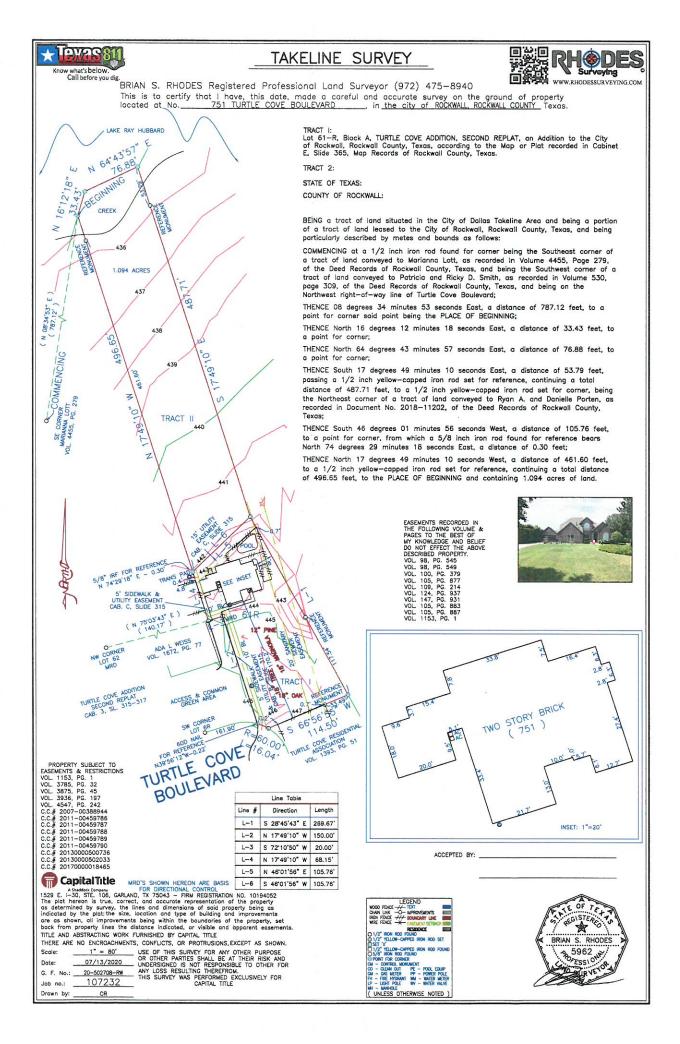

My family wishes to install a wrought iron fence consisting of vertical pickets spaced out every four inches (4") along eight-feet (8') posts with a height of forty-eight inches (48") in our front yard. The fence would include two (2) four-feet (4') side-by-side gates for a total access gate of eight feet (8'). The subject fence has been unanimously approved by the Turtle Cove HOA Board so we plan to install the fence shortly after hearing back from your Department. We have requested markings from utility companies via "Texas 811" and have a legal start date of August 19th, 2021.