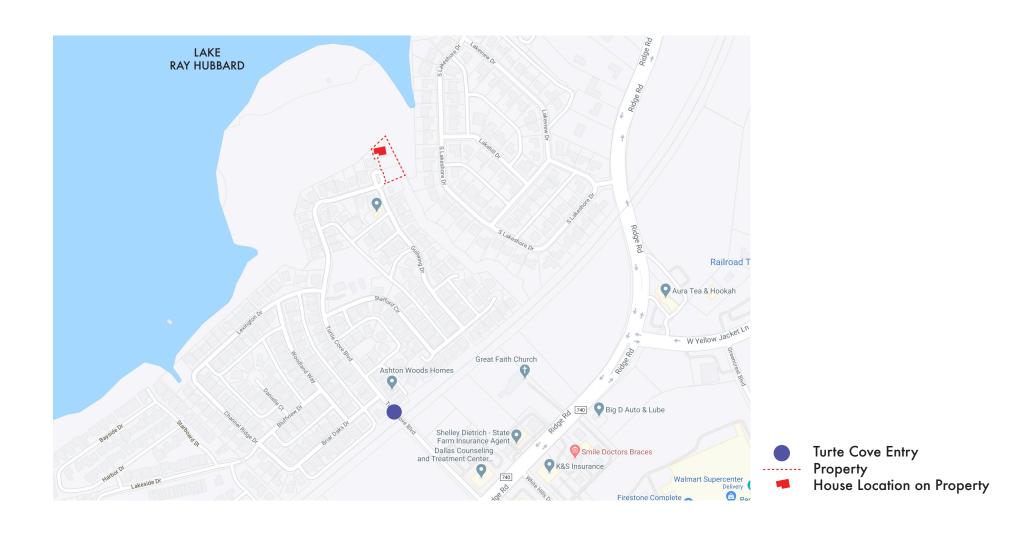

My family wishes to install a wrought iron fence consisting of vertical pickets spaced out every four inches (4") along eight-feet (8') posts with a height of forty-eight inches (48") in our front yard. The fence would include two (2) four-feet (4') side-by-side gates for a total access gate of eight feet (8'). The subject fence has been unanimously approved by the Turtle Cove HOA Board so we plan to install the fence shortly after hearing back from your Department. We have requested markings from utility companies via "Texas 811" and have a legal start date of August 19th, 2021.