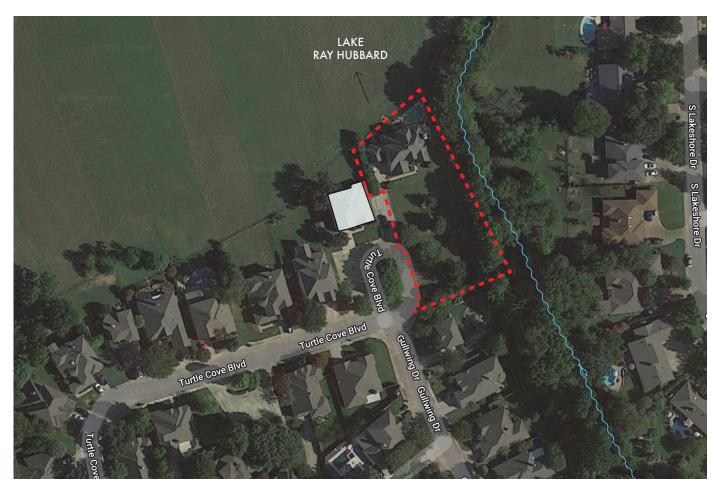

My family wishes to install a wrought iron fence consisting of vertical pickets spaced out every four inches (4") along eight-feet (8') posts with a height of forty-eight inches (48") in our front yard. The fence would include two (2) four-feet (4') side-by-side gates for a total access gate of eight feet (8'). The subject fence has been unanimously approved by the Turtle Cove HOA Board so we plan to install the fence shortly after hearing back from your Department. We have requested markings from utility companies via "Texas 811" and have a legal start date of August 19th, 2021.