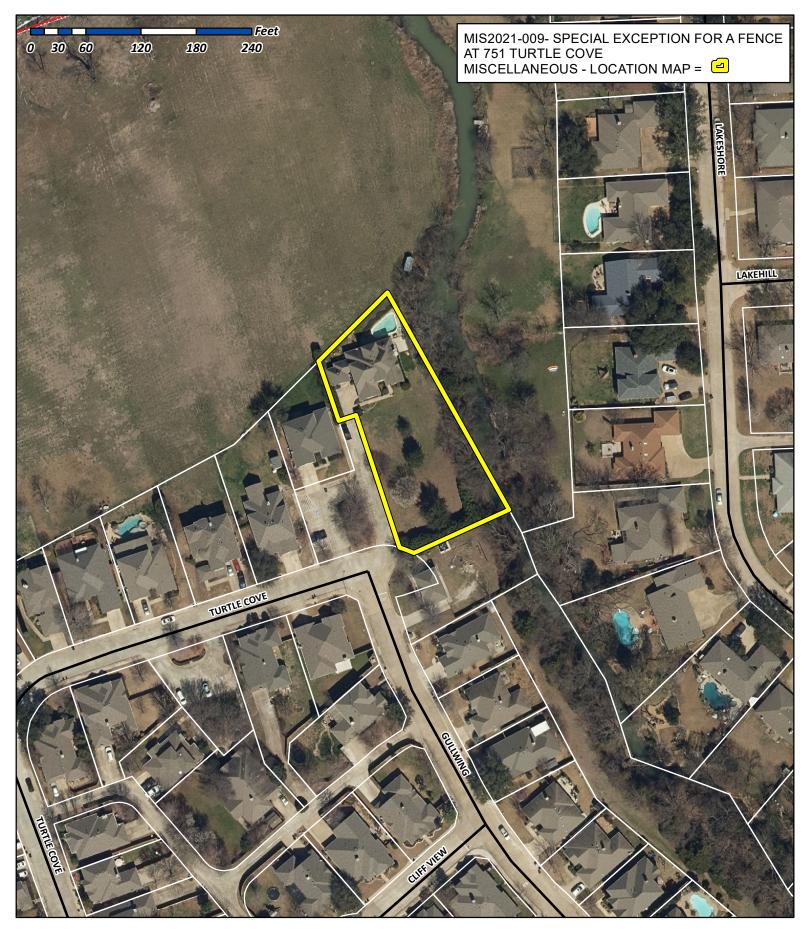

**RE:** Applicant's Letter of Explanation for a Development Application (Variance Request)

Dear Ms. Gamez:

Pursuant to the 2021 Development Application Schedule at City of Rockwall's Planning and Zoning Department, please consider this letter of explanation as part of your **Special Exception** approval process.

My family wishes to install a wrought iron fence consisting of vertical pickets spaced out every four inches (4") along eight-feet (8') posts with a height of forty-eight inches (48") in our front yard. The fence would include two (2) four-feet (4') side-by-side gates for a total access gate of eight feet (8'). The subject fence has been unanimously approved by the Turtle Cove HOA Board so we plan to install the fence shortly after hearing back from your Department. We have requested markings from utility companies via "Texas 811" and have a legal start date of August 19th, 2021.