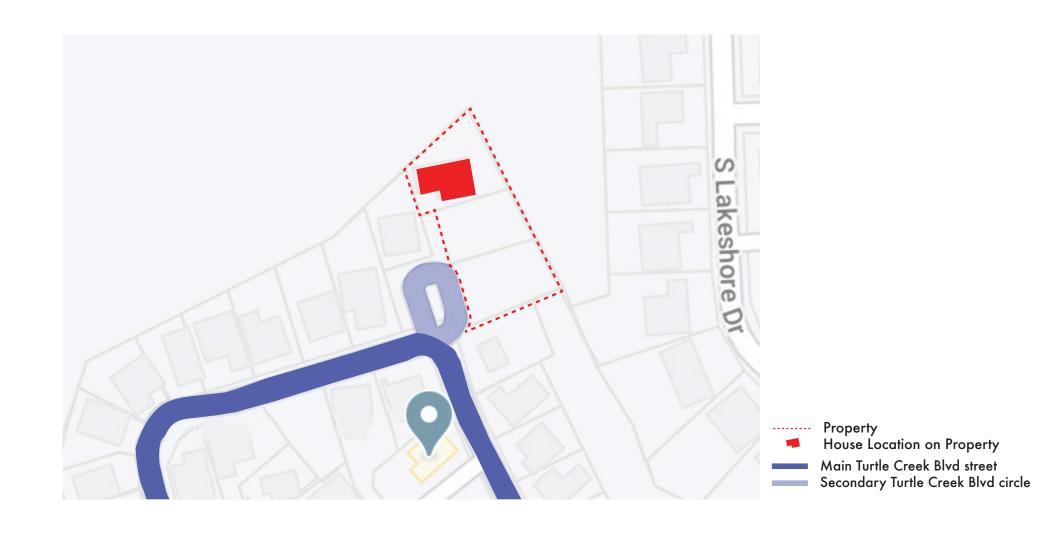

My family wishes to install a wrought iron fence consisting of vertical pickets spaced out every four inches (4") along eight-feet (8') posts with a height of forty-eight inches (48") in our front yard. The fence would include two (2) four-feet (4') side-by-side gates for a total access gate of eight feet (8'). The subject fence has been unanimously approved by the Turtle Cove HOA Board so we plan to install the fence shortly after hearing back from your Department. We have requested markings from utility companies via "Texas 811" and have a legal start date of August 19th, 2021.