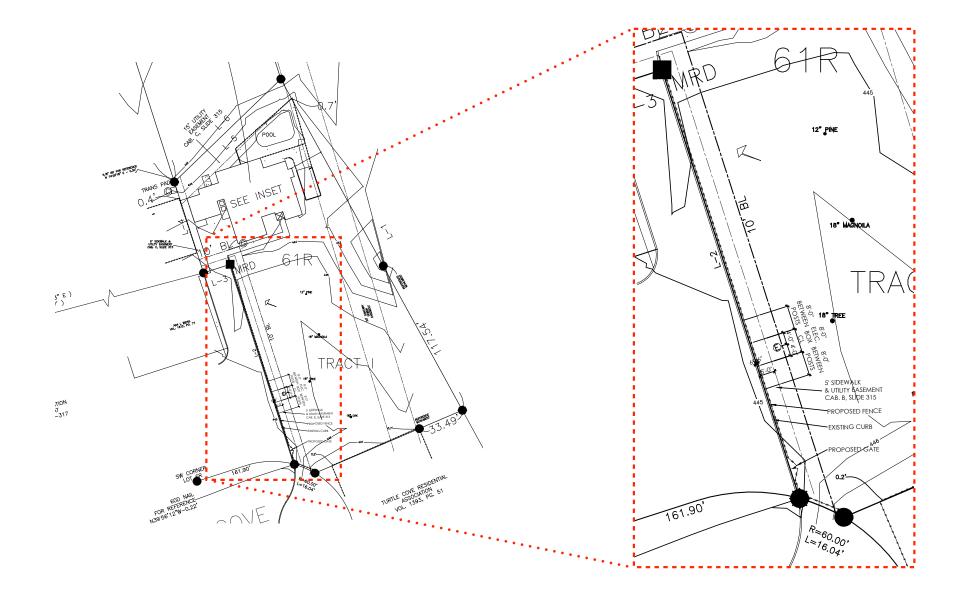

My family wishes to install a wrought iron fence consisting of vertical pickets spaced out every four inches (4") along eight-feet (8') posts with a height of forty-eight inches (48") in our front yard. The fence would include two (2) four-feet (4') side-by-side gates for a total access gate of eight feet (8'). The subject fence has been unanimously approved by the Turtle Cove HOA Board so we plan to install the fence shortly after hearing back from your Department. We have requested markings from utility companies via "Texas 811" and have a legal start date of August 19th, 2021.