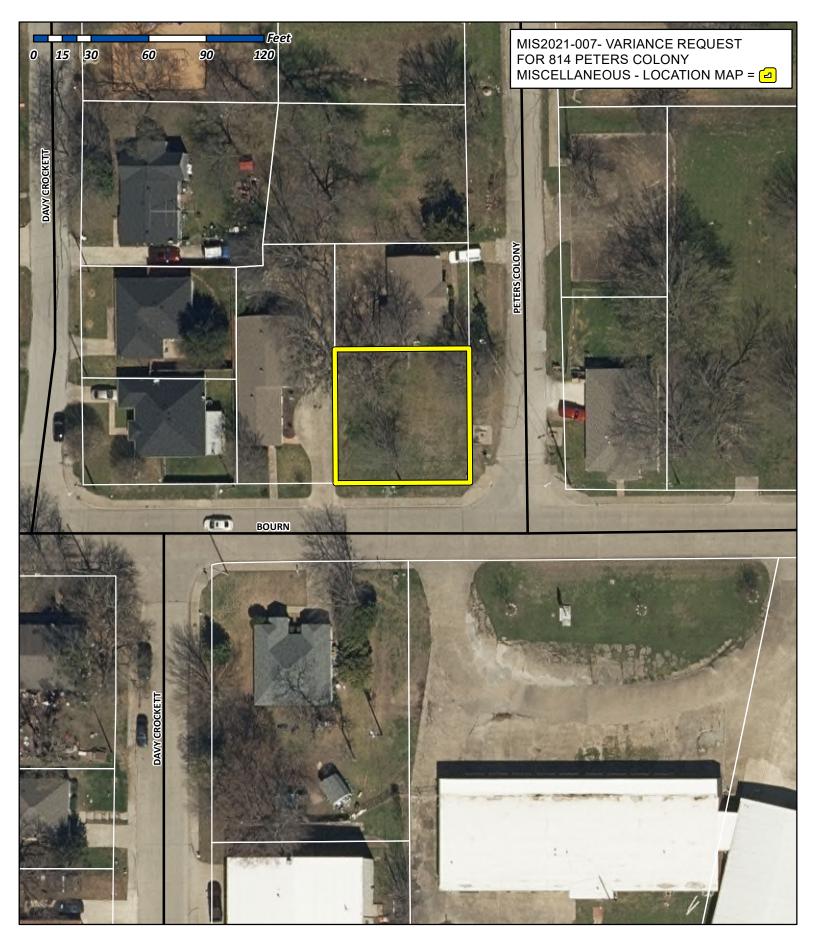

## City of Rockwall Planning & Zoning Department 385 S. Goliad Street

Planning & Zoning Departm 385 S. Goliad Street Rockwall, Texas 75032 (P): (972) 771-7745 (W): www.rockwall.com The City of Rockwall GIS maps are continually under development and therefore subject to change without notice. While we endeavor to provide timely and accurate information, we make no guarantees. The City of Rockwall makes no warranty, express or implied, including warranties of merchantability and fitness for a particular purpose. Use of the information is the sole responsibility of the user.

Re: Request for appointments with the Planning and Zoning Commission and the City Council to consider a variance request for a property located at 814 Peters Colony

Ryan:

Per our conversation today, I am requesting an appointment with the Planning and Zoning Commission and a subsequent meeting with the City Council to consider the following variance request regarding a duplex currently being constructed at 814 Peters Colony, which is located at the corner of East Bourn Street and Peters Colony.

1. A variance to the 15-foot front yard.set back to allow for an 18-inch overhang of the second floor of the building to intrude into that front yard set back.

As we are in construction and did not discover this inadvertent error until the framing on the first and second floors were nearing completion, urgency in scheduling the appointments is requested.