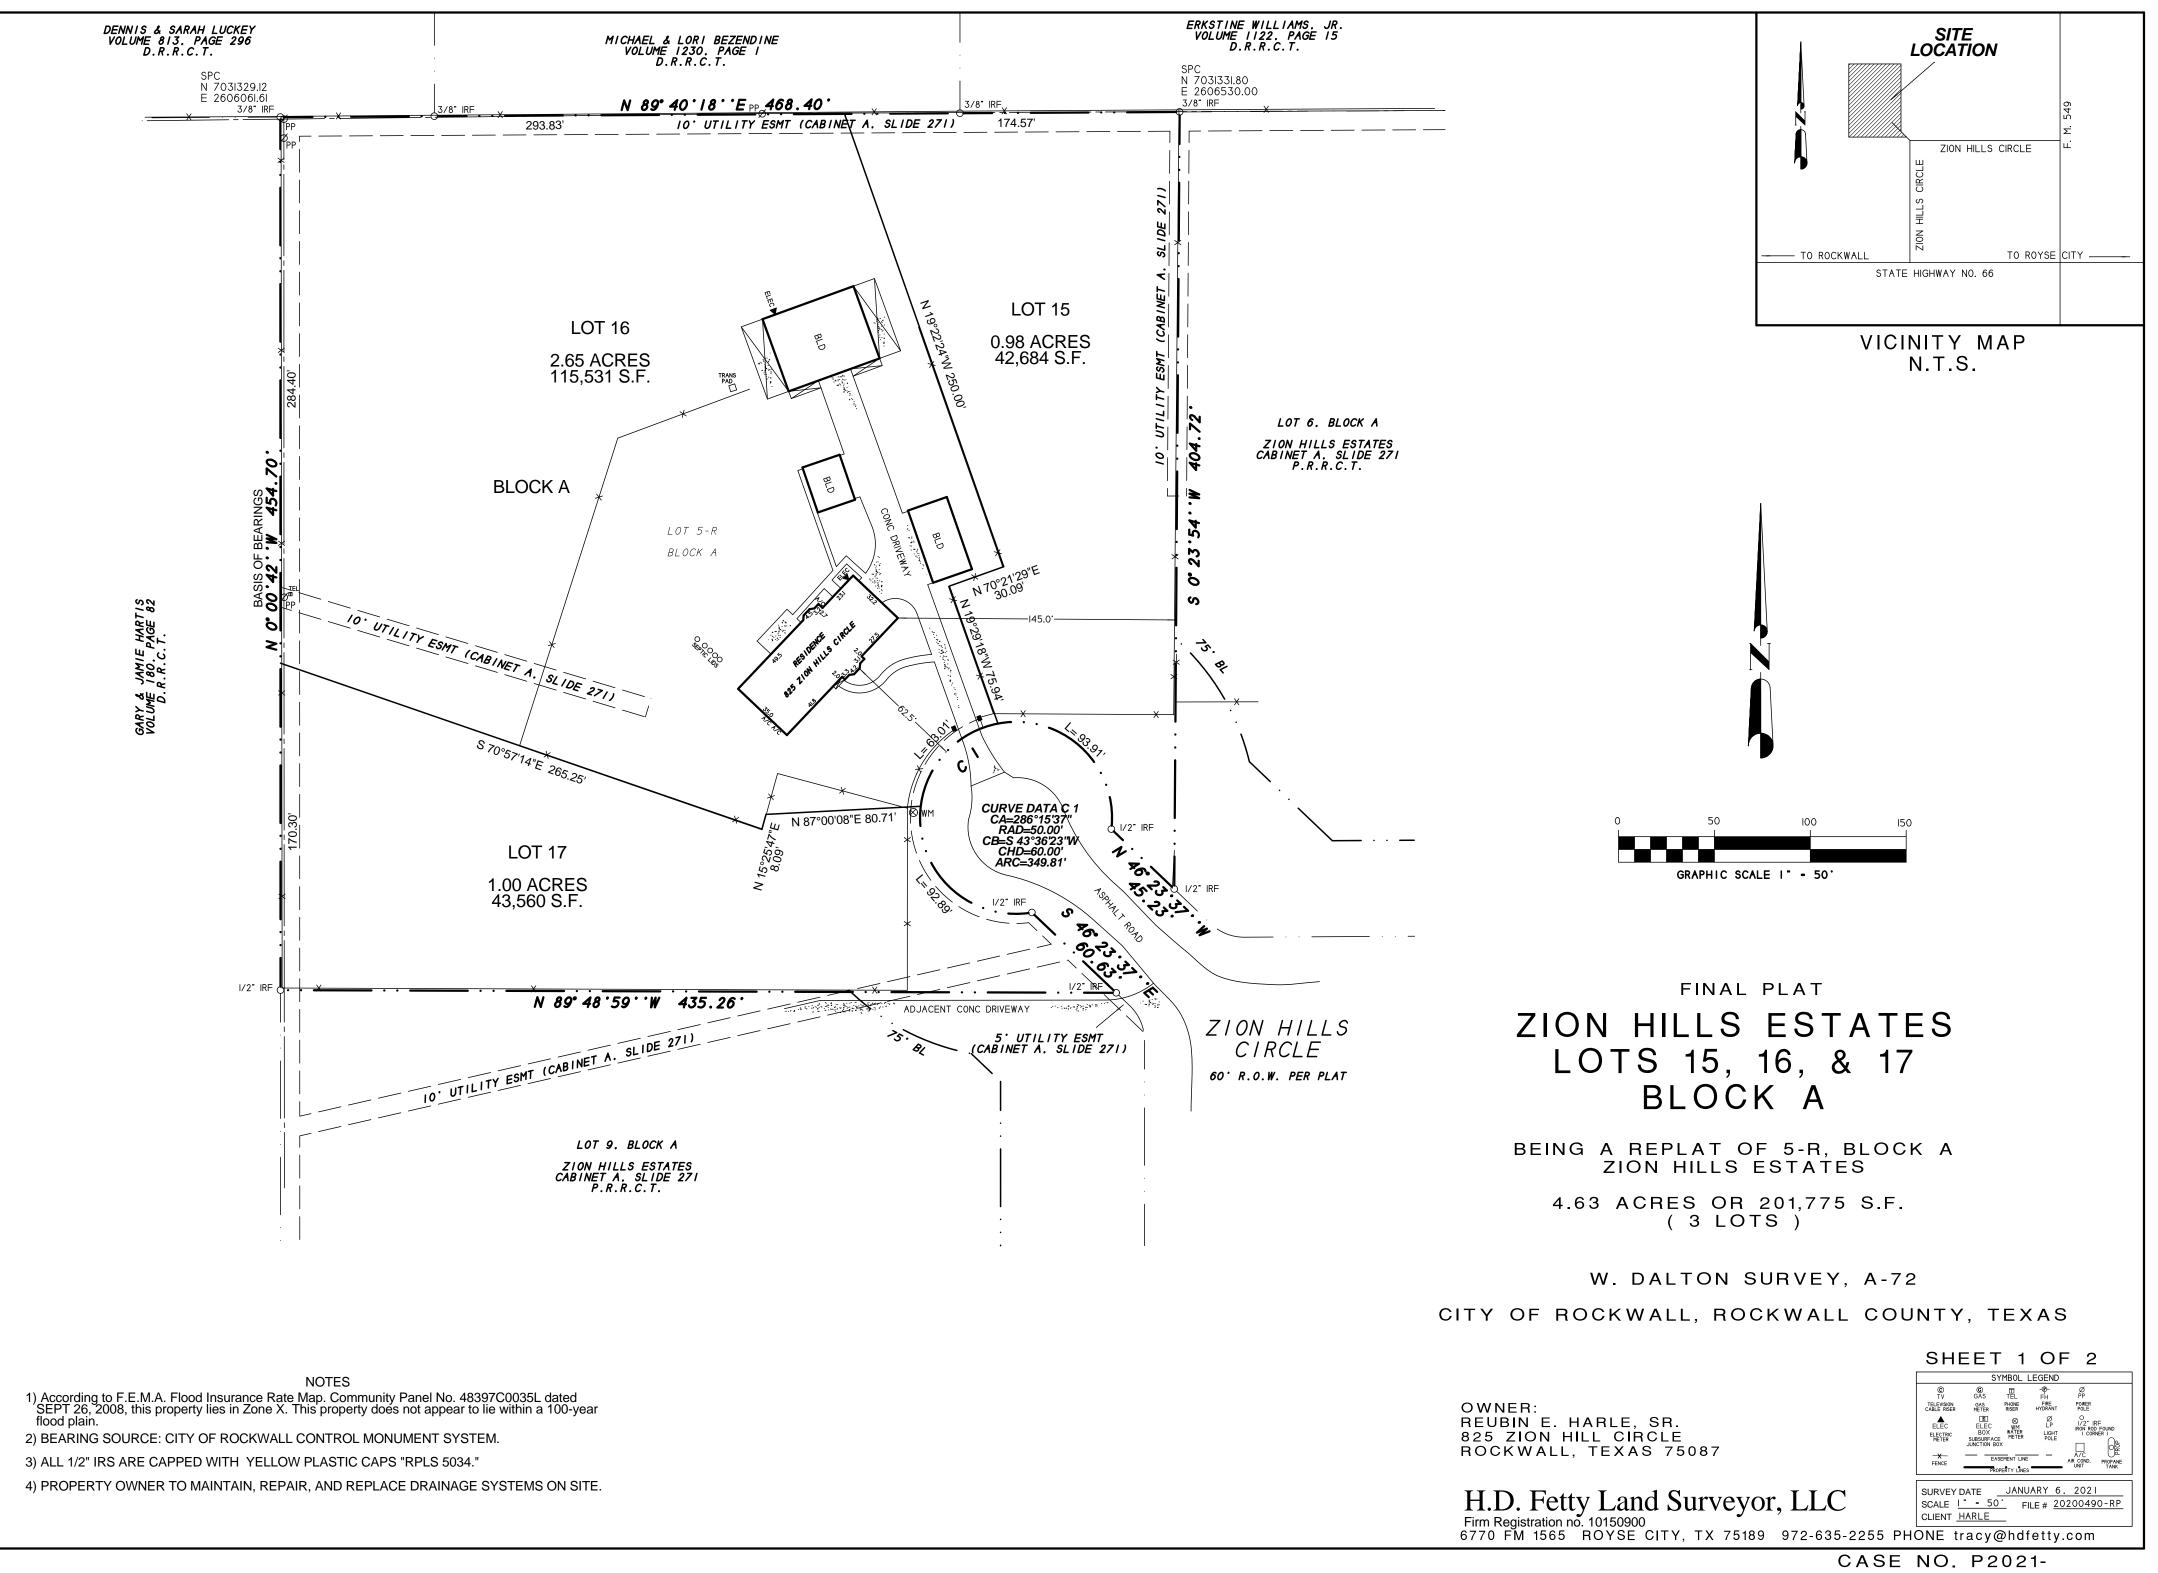

#### OWNER'S CERTIFICATE (Public Dedication)

STATE OF TEXAS COUNTY OF ROCKWALL

WHEREAS REUBIN E. HARLE, SR., BEING THE OWNER OF A TRACT OF land in the County of Rockwall, State of Texas, said tract being described as follows:

All that certain lot, tract or parcel of land situated in the W. DALTON SURVEY, ABSTRACT NO. 72, City of Rockwall, Rockwall County, Texas, and being all of Lot 5-R, Block A, Replat of Zion Hills Estates, an Addition to the City of Rockwall, Texas, according to the Plat thereof recorded in Cabinet C, Slide 151 of the Plat Records of Rockwall County, Texas, and being more particularly described as follows:

BEGINNING at a 1/2" iron rod found for corner in the northeast right-of-way of Zion Hills Circle, at the east most southeast corner of said Lot 5-R, Block A;

THENCE N. 46 deg. 23 min. 37 sec. W. along said right-of-way line, a distance of 45.23 feet to a 1/2" iron rod found for corner

THENCE in a westerly direction along a curve to the left having a central angle of 286°15'37", a radius of 50.00 feet, a chord of \$ 43°36'23"W, 60.00 feet and along said right-of-way, an arc distance of 249.81 feet to a 1/2" iron rod found for corner'

THENCE S. 46 deg. 23 min. 37 sec. E. along said right-of-way line, a distance of 60.63 feet to a 1/2" iron rod found for corner at the south most southeast corner of said Lot 5-R;

THENCE N. 89 deg. 48 min. 59 sec. W. a distance of 435.26 feet to a 1/2" iron rod found for corner at the southwest corner of said Lot 5-R:

THENCE N. 00 deg. 00 min. 42 sec. W. a distance of 454.70 feet to a 3/8" iron rod found for corner at the northwest corner of said Lot 5-R

THENCE N. 89 deg. 40 min. 18 sec. E. a distance of 468.40 feet to a 3/8" iron rod found for corner at the northeast corner of said Lot 5-R

THENCE S. 00 deg. 23 min. 54 sec. W. a distance of 404.72 feet to the POINT OF BEGINNING and containing 201,775 square feet or 4.63 acres of land.

NOW, THEREFORE, KNOW ALL MEN BY THESE PRESENTS:

## STATE OF TEXAS COUNTY OF ROCKWALL

I the undersigned owner of the land shown on this plat, and designated herein as ZION HILLS ESTATES LOTS 15, 16, & 17, BLOCK A, an Addition to the City of Rockwall, Texas, and whose name is subscribed hereto, hereby dedicate to the use of the public forever all streets, alleys, parks, water courses, drains, easements and public places thereon shown on the purpose and consideration therein expressed. I further certify that all other parties who have a mortgage or lien interest in ZION HILLS ESTATES LOTS 15, 16, & 17, BLOCK A have been notified and signed this plat.