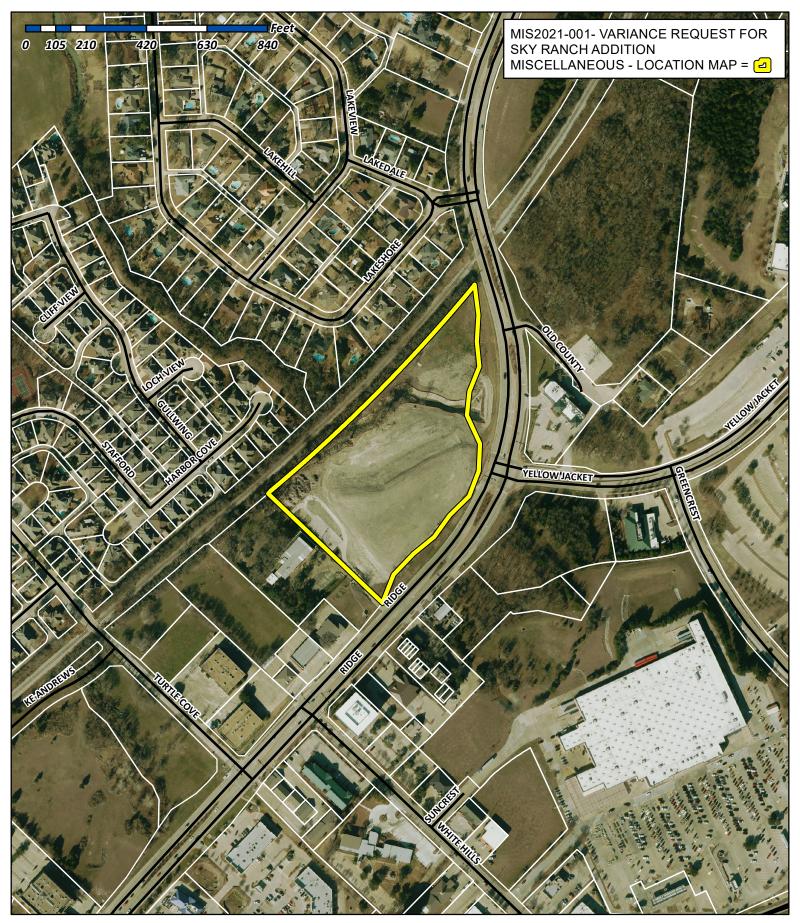

| LI AMENDED SITE PLAN/E                                                                                                          | 20.00 ACRE) <sup>1</sup><br>:LEVATIONS/LANDSCAPING PLAN (\$100.00)                                                                   | ZONING APPLICATION FEES:  ☐ ZONING CHANGE (\$200.00 + \$15.00 ACRE) ¹ ☐ SPECIFIC USE PERMIT (\$200.00 + \$15.00 ACRE) ¹ ☐ PD DEVELOPMENT PLANS (\$200.00 + \$15.00 ACRE) ¹  OTHER APPLICATION FEES: ☐ TREE REMOVAL (\$75.00) ☑ VARIANCE REQUEST (\$100.00)  NOTES: ¹: IN DETERMINING THE FEE, PLEASE USE THE EXACT ACREAGE WHEN MULTIPLYING BY THE PER ACRE AMOUNT. FOR REQUESTS ON LESS THAN ONE ACRE, ROUND UP TO ONE (1) ACRE. |                                                                                                                              |                 |                                                               |
|---------------------------------------------------------------------------------------------------------------------------------|--------------------------------------------------------------------------------------------------------------------------------------|-----------------------------------------------------------------------------------------------------------------------------------------------------------------------------------------------------------------------------------------------------------------------------------------------------------------------------------------------------------------------------------------------------------------------------------|------------------------------------------------------------------------------------------------------------------------------|-----------------|---------------------------------------------------------------|
| PROPERTY INFORMAT                                                                                                               | FION [PLEASE PRINT]                                                                                                                  |                                                                                                                                                                                                                                                                                                                                                                                                                                   |                                                                                                                              |                 |                                                               |
| ADDRESS                                                                                                                         |                                                                                                                                      |                                                                                                                                                                                                                                                                                                                                                                                                                                   |                                                                                                                              |                 |                                                               |
| SUBDIVISION                                                                                                                     | KY RIDGE ADDITION                                                                                                                    |                                                                                                                                                                                                                                                                                                                                                                                                                                   | LOT 1                                                                                                                        | BLOCK           | Α                                                             |
| GENERAL LOCATION F                                                                                                              | RIDGE ROAD AT YELLOWJACKET                                                                                                           |                                                                                                                                                                                                                                                                                                                                                                                                                                   |                                                                                                                              |                 |                                                               |
| ZONING, SITE PLAN A                                                                                                             | ND PLATTING INFORMATION [PLEAS                                                                                                       | E PRINTI                                                                                                                                                                                                                                                                                                                                                                                                                          |                                                                                                                              |                 |                                                               |
| CURRENT ZONING                                                                                                                  | C                                                                                                                                    | CURRENT USE                                                                                                                                                                                                                                                                                                                                                                                                                       | VACANT                                                                                                                       |                 |                                                               |
| PROPOSED ZONING                                                                                                                 | C                                                                                                                                    | PROPOSED USE                                                                                                                                                                                                                                                                                                                                                                                                                      | COMMERCIAL                                                                                                                   |                 |                                                               |
| ACREAGE 8                                                                                                                       | 3.62 LOTS [CURRENT                                                                                                                   | ESS NO COST TRANSPORTACIONES                                                                                                                                                                                                                                                                                                                                                                                                      | LOTS [PROPOSED]                                                                                                              | 7               |                                                               |
| OWNER/APPLICANT/A                                                                                                               | AL PROCESS, AND FAILURE TO ADDRESS ANY OF<br>FYOUR CASE.  GENT INFORMATION [PLEASE PRINTICH<br>RIDGE, LLC                            |                                                                                                                                                                                                                                                                                                                                                                                                                                   |                                                                                                                              | REQUIRED]       |                                                               |
| 25.000.000                                                                                                                      | SHUA SWIERCINSKY                                                                                                                     | CONTACT PERSON                                                                                                                                                                                                                                                                                                                                                                                                                    | BILL THOMAS                                                                                                                  | O 7 II AD DEGIG |                                                               |
|                                                                                                                                 | E. RUSK ST                                                                                                                           |                                                                                                                                                                                                                                                                                                                                                                                                                                   | 201 WINDCO CIRCLE                                                                                                            |                 |                                                               |
| 25 Alberta 1                                                                                                                    | IITE 200                                                                                                                             | ADDRESS                                                                                                                                                                                                                                                                                                                                                                                                                           | 201 WINDOO OINOZE                                                                                                            |                 |                                                               |
|                                                                                                                                 |                                                                                                                                      | CITY CTATE 9 7ID                                                                                                                                                                                                                                                                                                                                                                                                                  | WYLIE, TX 75098                                                                                                              |                 |                                                               |
| En Suid-Mary Print                                                                                                              | CKWALL, TX 75087<br>2-771-7577                                                                                                       | CITY, STATE & ZIP                                                                                                                                                                                                                                                                                                                                                                                                                 | 972-941-8403                                                                                                                 |                 |                                                               |
| THOME                                                                                                                           | SHUA@SKYREI.COM                                                                                                                      | PHONE<br>E-MAIL                                                                                                                                                                                                                                                                                                                                                                                                                   | BILL@ECDLP.COM                                                                                                               |                 |                                                               |
| STATED THE INFORMATION ON THE STATED THE INFORMATION CONTAINED WITHIN SUBMITTED IN CONJUNCTION WITH GIVEN UNDER MY HAND AND SEA | AUTHORITY, ON THIS DAY PERSONALLY APPEARE HIS APPLICATION TO BE TRUE AND CERTIFIED THE OWNER FOR THE PURPOSE OF THIS APPLICATION; AI | POLICHAR SOLUTION SUBMITTE<br>S BEEN PAID TO THE CITY<br>EE THAT THE CITY OF ROC<br>ALSO AUTHORIZED AND                                                                                                                                                                                                                                                                                                                           | D HEREIN IS TRUE AND CORRECT; OF ROCKWALL ON THIS THE KWALL (I.E. CITY) IS AUTHORIZED PERMITTED OF REQUEST FOR PUBLIC INFORM | 120172          | ATION FEE OFDAY OF O TO PROVIDE WEORMATION OCKETER 24963058 : |
| NOTARY PUBLIC IN AND FOR THE                                                                                                    | 0 , 1, /                                                                                                                             | 01 1+                                                                                                                                                                                                                                                                                                                                                                                                                             | MY COMMISSION EXPIRES                                                                                                        |                 | 1011                                                          |