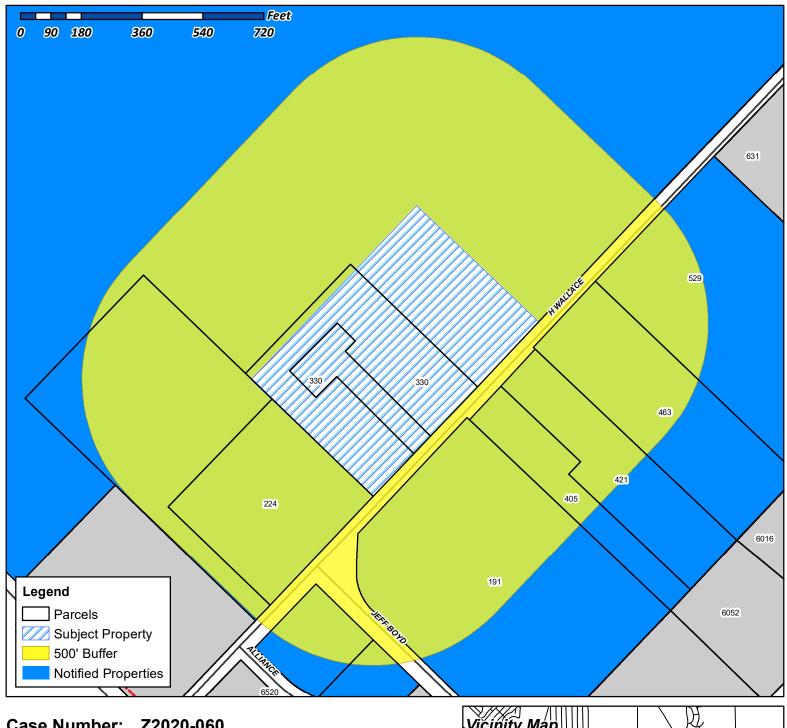

Case Number:Z2020-060Case Name:Zoning Change from AG to SFE-1.5Case Type:ZoningZoning:Agricultural (AG) District and Single-<br/>Family Estate 2.0 (SFE-2.0) DistrictCase Address:330 H. Wallace Lane

City of Rockwall

Case Number:Z2020-060Case Name:AG & SFE-2.0 to SFE-1.5Case Type:ZoningZoning:Agricultural (AG) District and Single-<br/>Family Estate 2.0 (SFE-2.0) DistrictCase Address:330 H. Wallace Lane

**Date Created:** 12/19/2020 For Questions on this Case Call (972) 771-7745