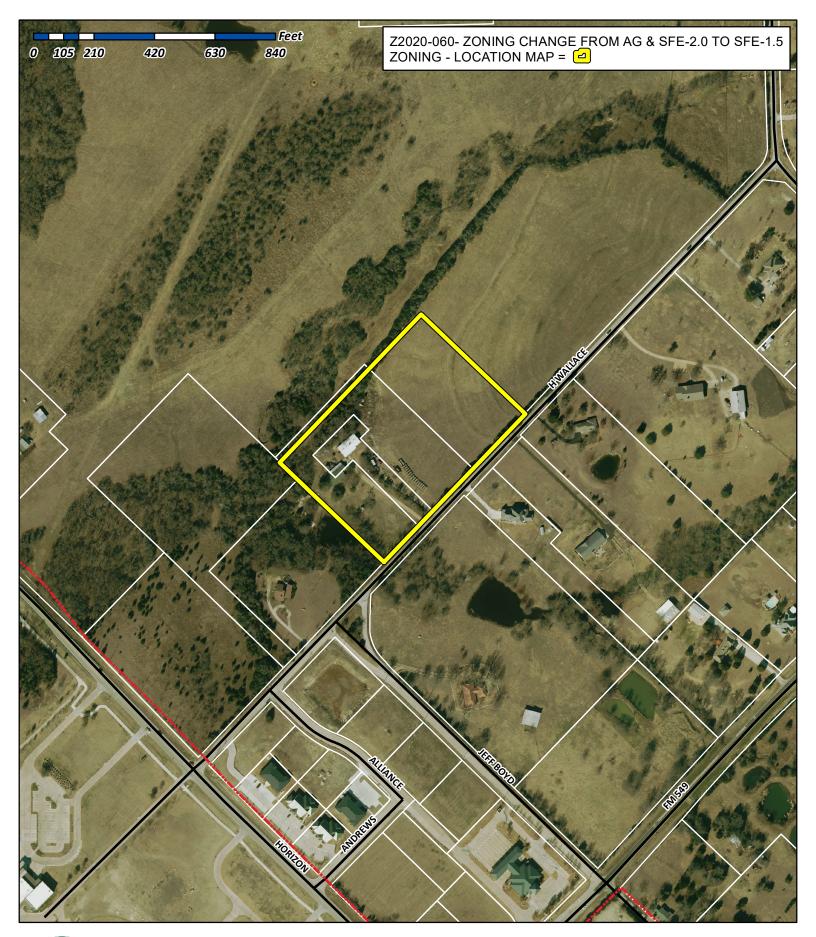

Case Number:Z2020-060Case Name:Zoning Change from AG to SFE-1.5Case Type:ZoningZoning:Agricultural (AG) District and Single-<br/>Family Estate 2.0 (SFE-2.0) DistrictCase Address:330 H. Wallace Lane

City of Rockwall

Case Number:Z2020-060Case Name:AG & SFE-2.0 to SFE-1.5Case Type:ZoningZoning:Agricultural (AG) District and Single-<br/>Family Estate 2.0 (SFE-2.0) DistrictCase Address:330 H. Wallace Lane

**Date Created:** 12/19/2020 For Questions on this Case Call (972) 771-7745