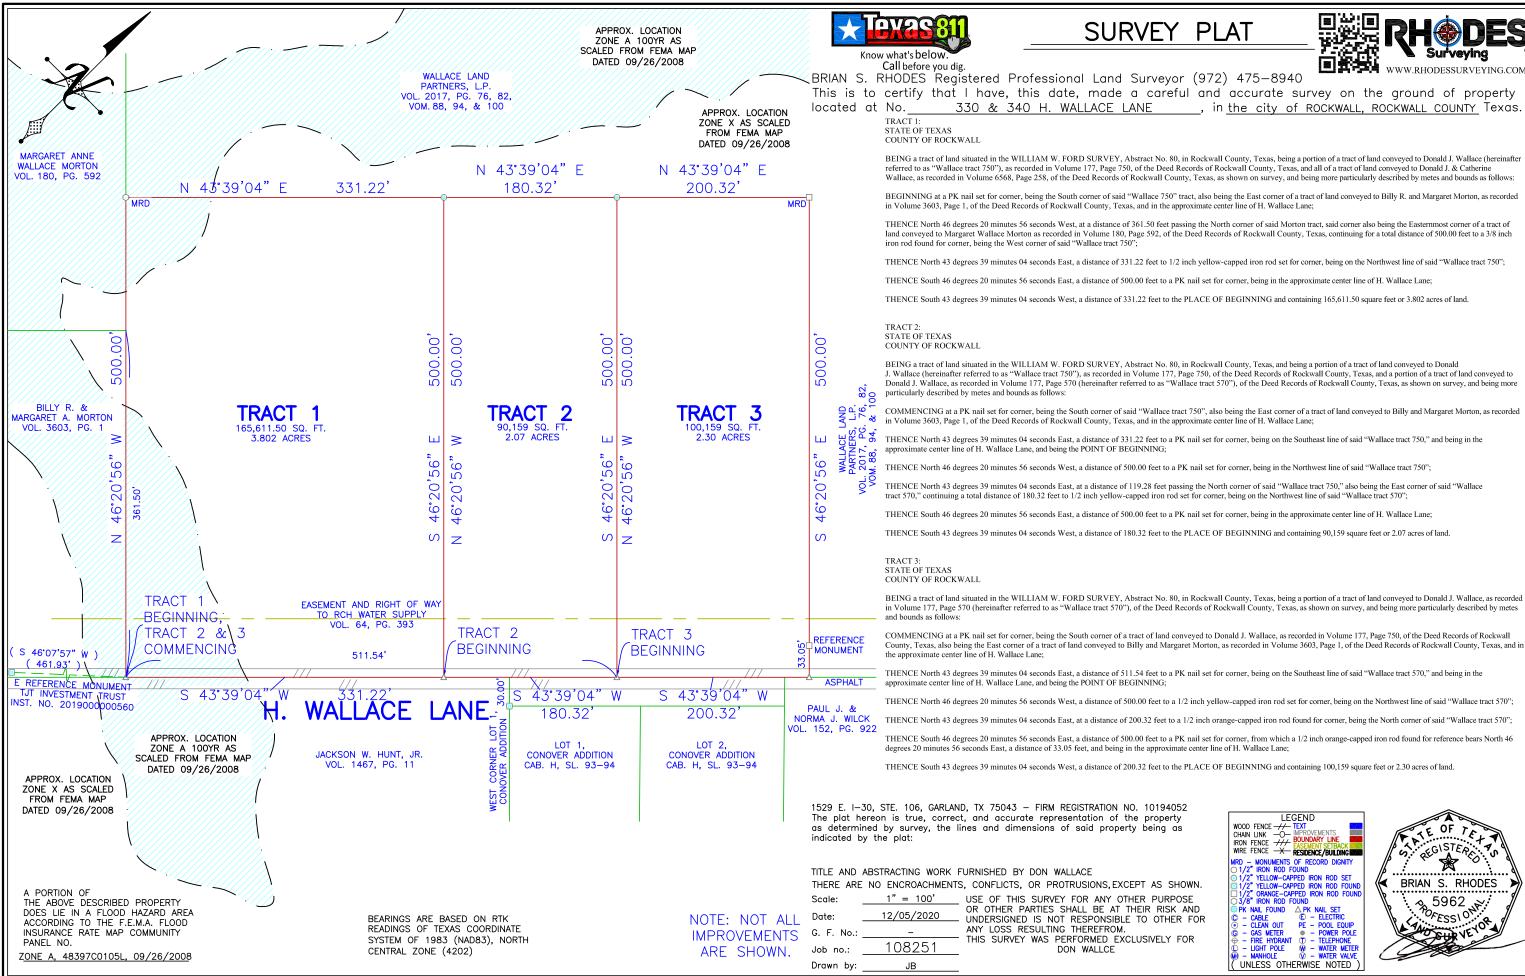

Case Number:Z2020-060Case Name:Zoning Change from AG to SFE-1.5Case Type:ZoningZoning:Agricultural (AG) District and Single-<br/>Family Estate 2.0 (SFE-2.0) DistrictCase Address:330 H. Wallace Lane

City of Rockwall

Case Number:Z2020-060Case Name:AG & SFE-2.0 to SFE-1.5Case Type:ZoningZoning:Agricultural (AG) District and Single-<br/>Family Estate 2.0 (SFE-2.0) DistrictCase Address:330 H. Wallace Lane

**Date Created:** 12/19/2020 For Questions on this Case Call (972) 771-7745