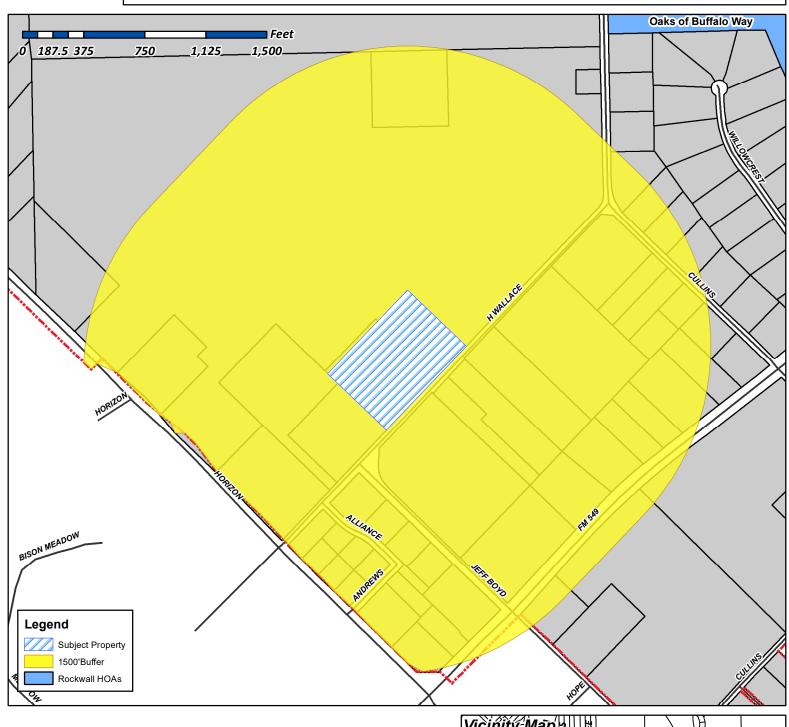

Case Number:Z2020-060Case Name:Zoning Change from AG to SFE-1.5Case Type:ZoningZoning:Agricultural (AG) District and Single-<br/>Family Estate 2.0 (SFE-2.0) DistrictCase Address:330 H. Wallace Lane

City of Rockwall

Case Number:Z2020-060Case Name:AG & SFE-2.0 to SFE-1.5Case Type:ZoningZoning:Agricultural (AG) District and Single-<br/>Family Estate 2.0 (SFE-2.0) DistrictCase Address:330 H. Wallace Lane

**Date Created:** 12/19/2020 For Questions on this Case Call (972) 771-7745