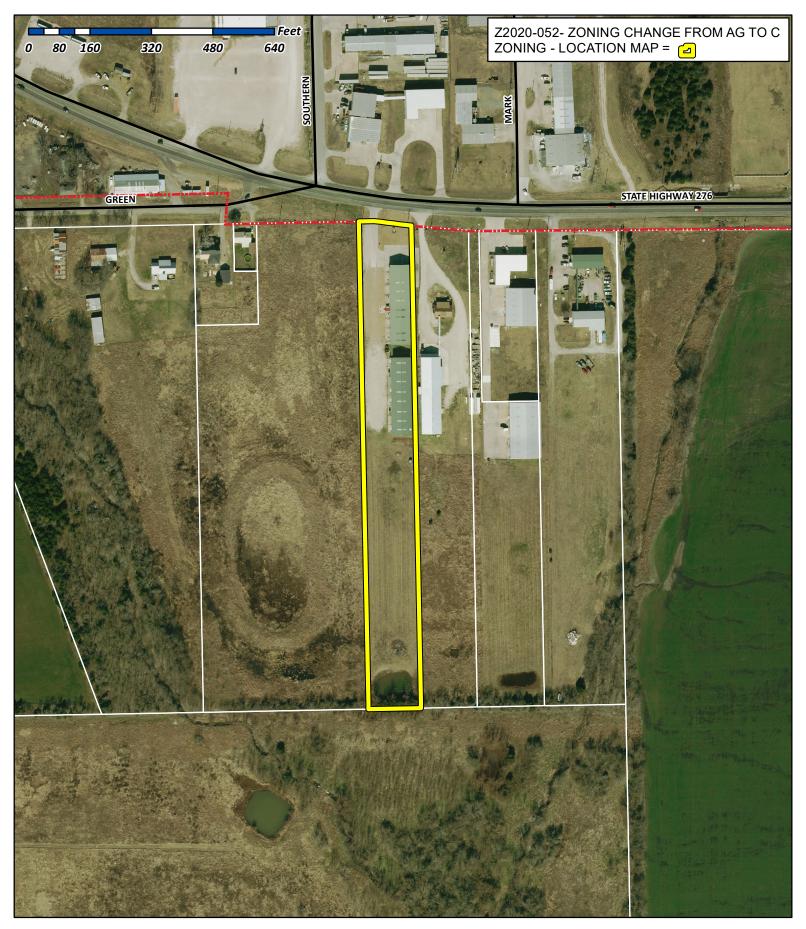

Case Number: Z2020-052

Case Name: Zoning Change from AG to C

Case Type: Zoning

Zoning: Agricultural (AG) District Case Address: 5651 State Highway 276

Date Created: 11/13/2020

For Questions on this Case Call (972) 771-7745