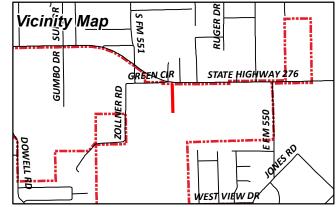

Case Number: Z2020-052

Case Name: Zoning Change from AG to C

Case Type: Zoning

Zoning: Agricultural (AG) District Case Address: 5651 State Highway 276

Date Created: 11/13/2020

For Questions on this Case Call (972) 771-7745