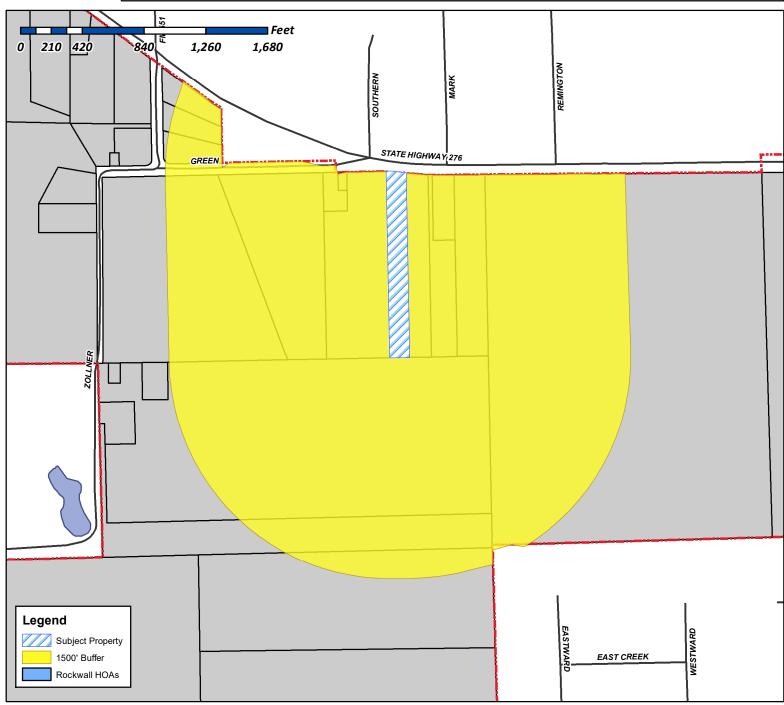

Case Number: Z2020-052

Case Name: Zoning Change from AG to C

Case Type: Zoning

Zoning: Agricultural (AG) District Case Address: 5651 State Highway 276

Date Created: 11/13/2020

For Questions on this Case Call (972) 771-7745