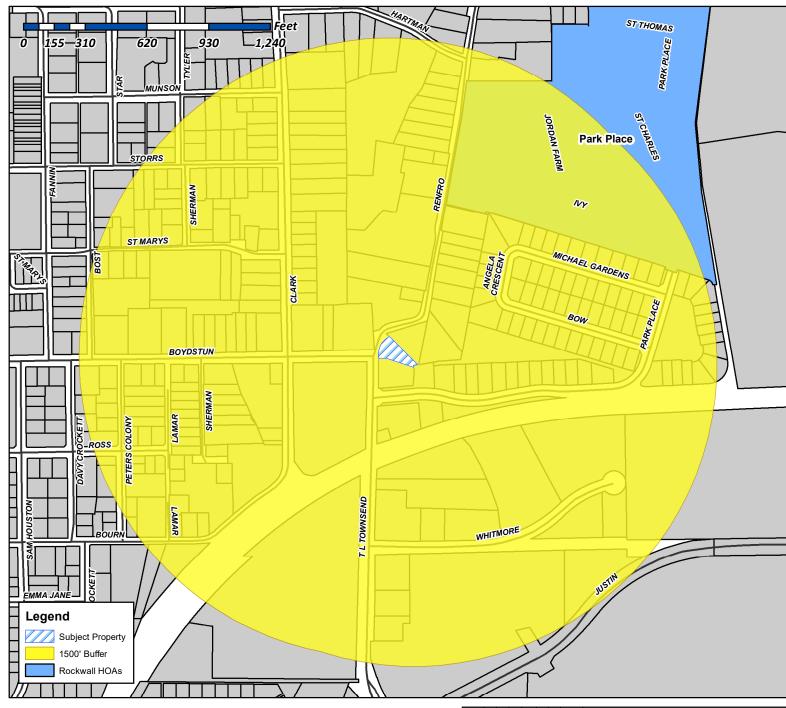

Case Number:Z2020-048Case Name:SUP for Residential InfillCase Type:ZoningZoning:Single-Family 7 (SF-7) DistrictCase Address:701 N. TL Townsend Drive

Date Created: 11/12/2020 For Questions on this Case Call (972) 771-7745 **City of Rockwall** 