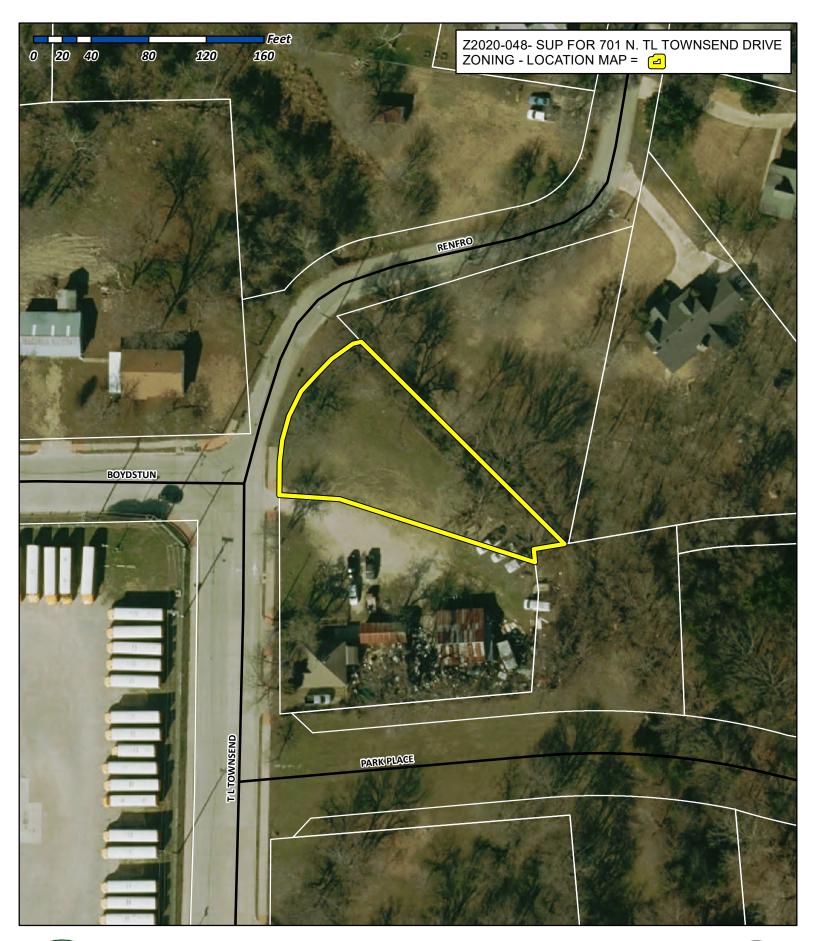

Case Number:Z2020-048Case Name:SUP for Residential InfillCase Type:ZoningZoning:Single-Family 7 (SF-7) DistrictCase Address:701 N. TL Townsend Drive

Date Created: 11/12/2020 For Questions on this Case Call (972) 771-7745 **City of Rockwall** 