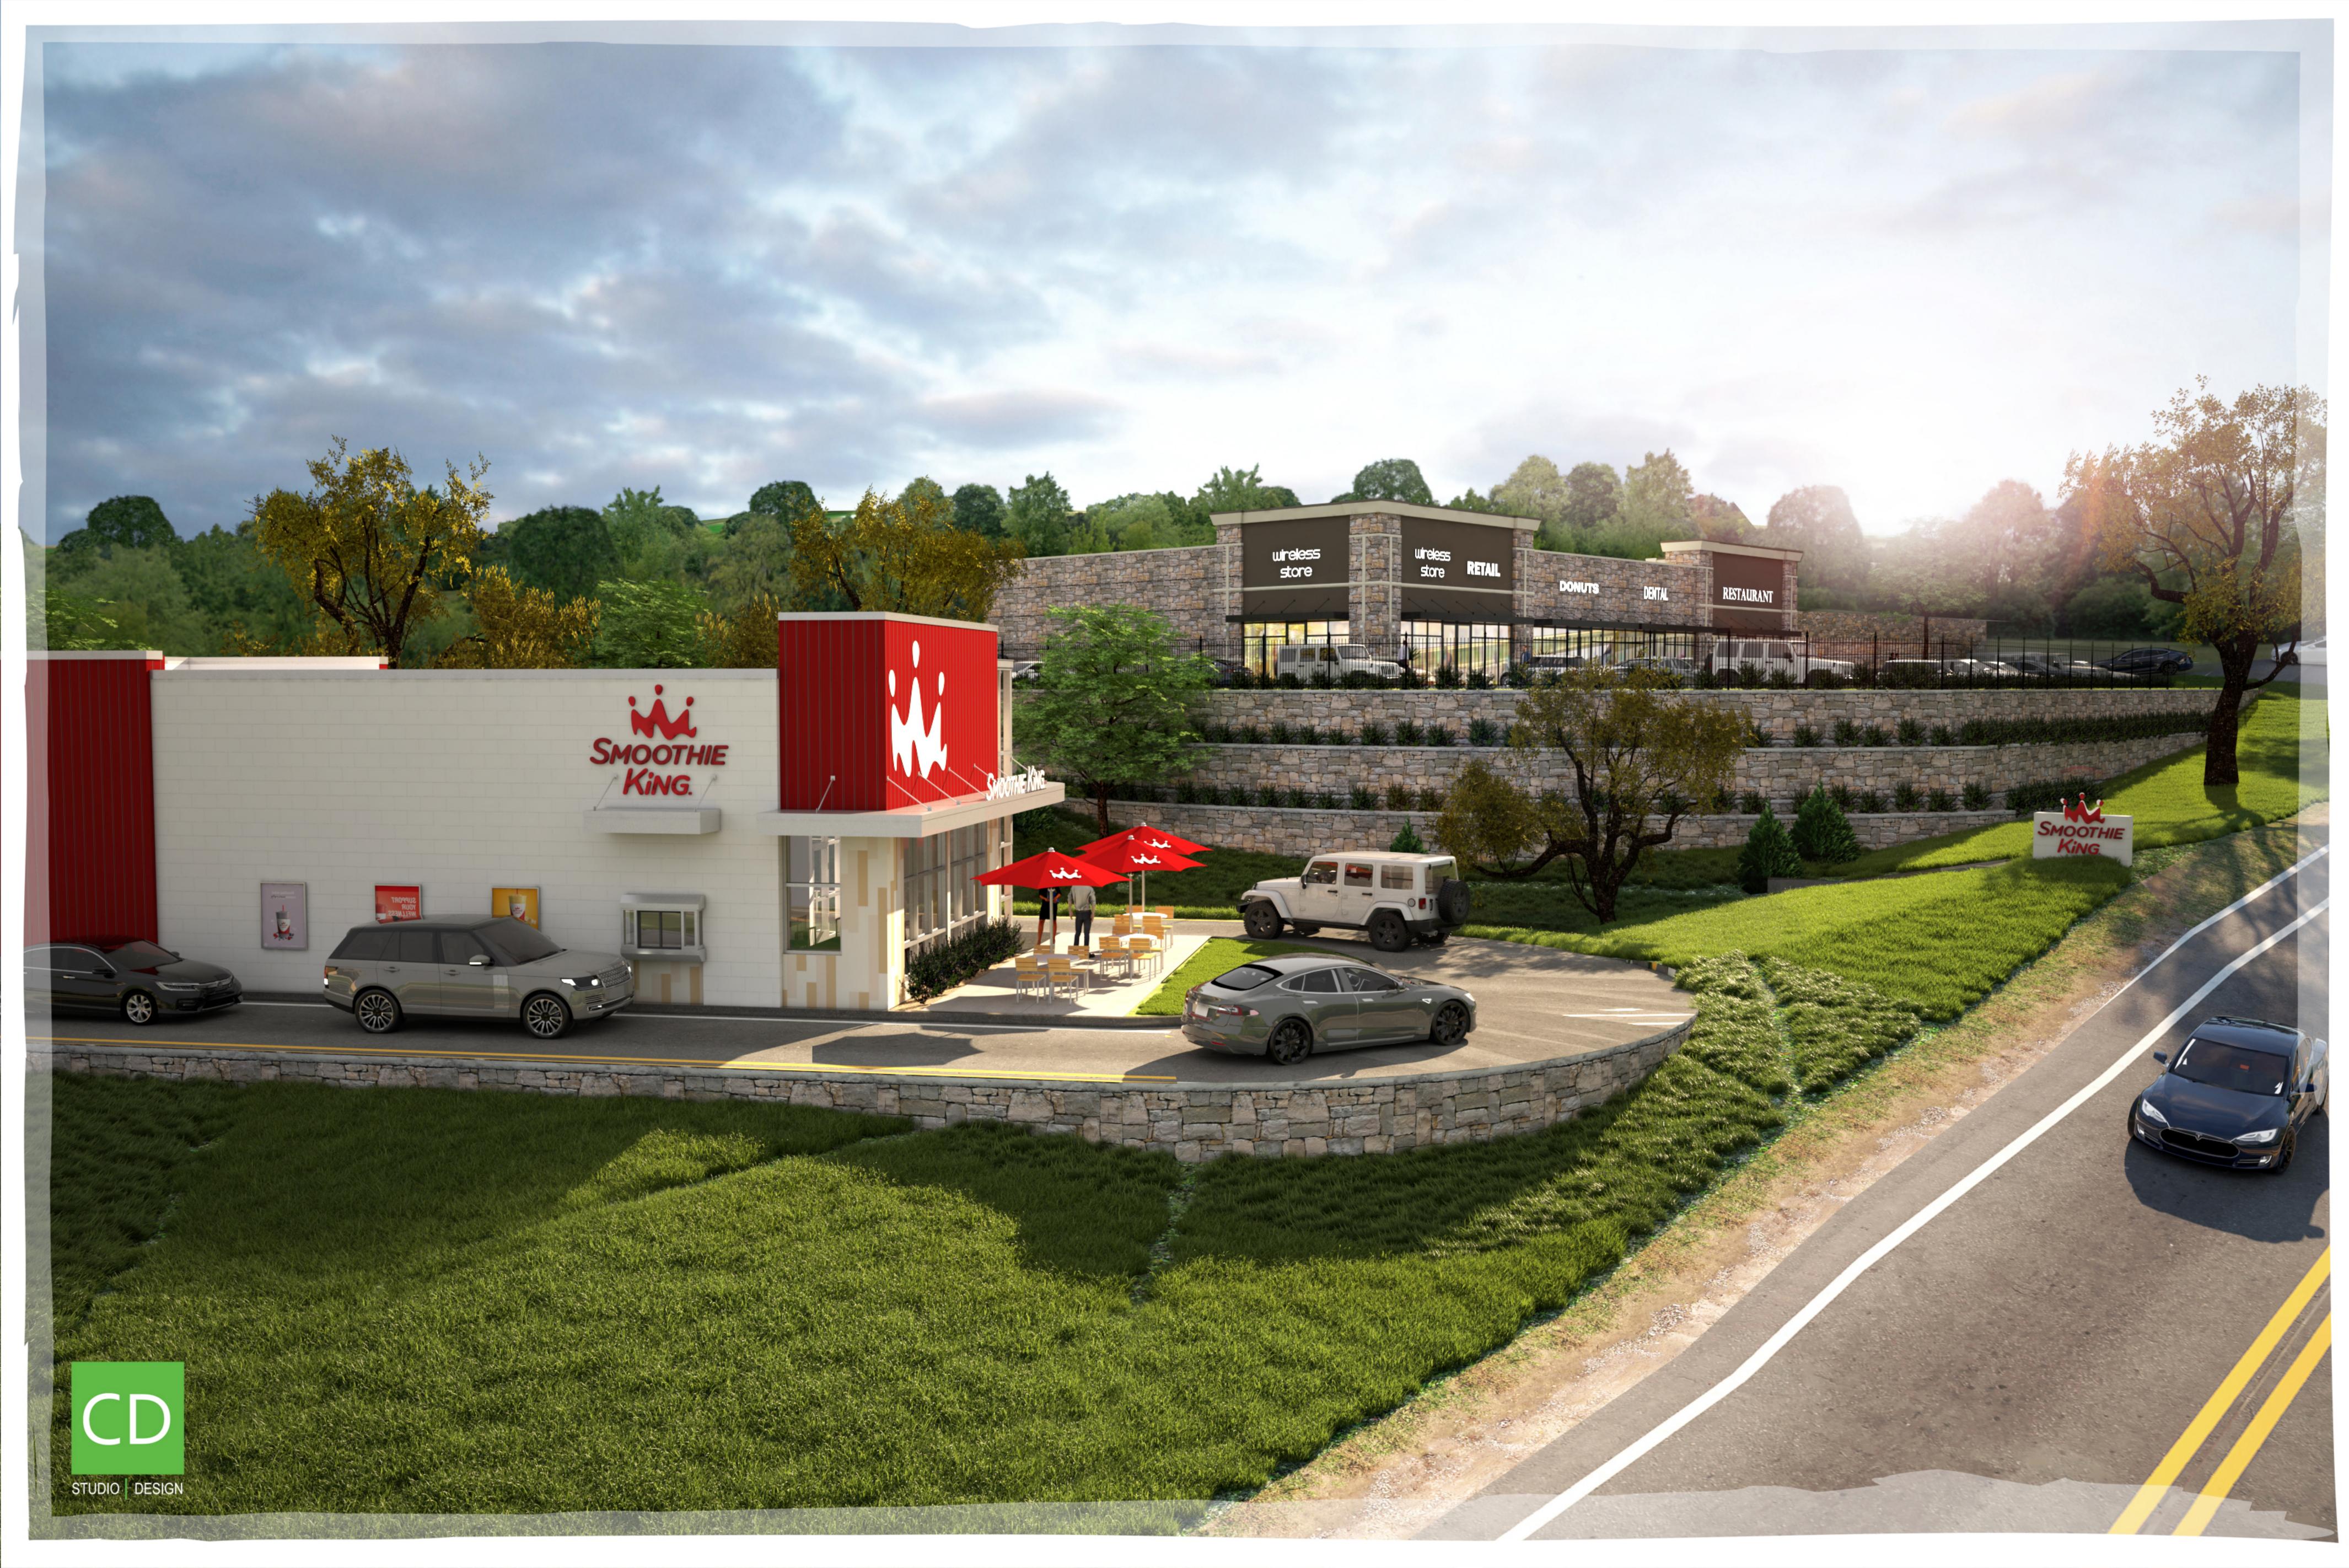

This Letter of Explanation is accompanying a submittal for a Specific Use Permit request for the approval to construct a 1,400±-sf restaurant with drive-through on the southern portion of the tract. This development requires a Specific Use Permit due to being a restaurant, less than 2,000-sf, with drive-through or drive-in facilities. The developable area south of the existing creek is bound by several site constraints, which include easements, right-of-way dedication, and floodplain. A site plan exhibit, prototypical floor plan and renderings, and typical traffic counts are included with this submittal for reference.