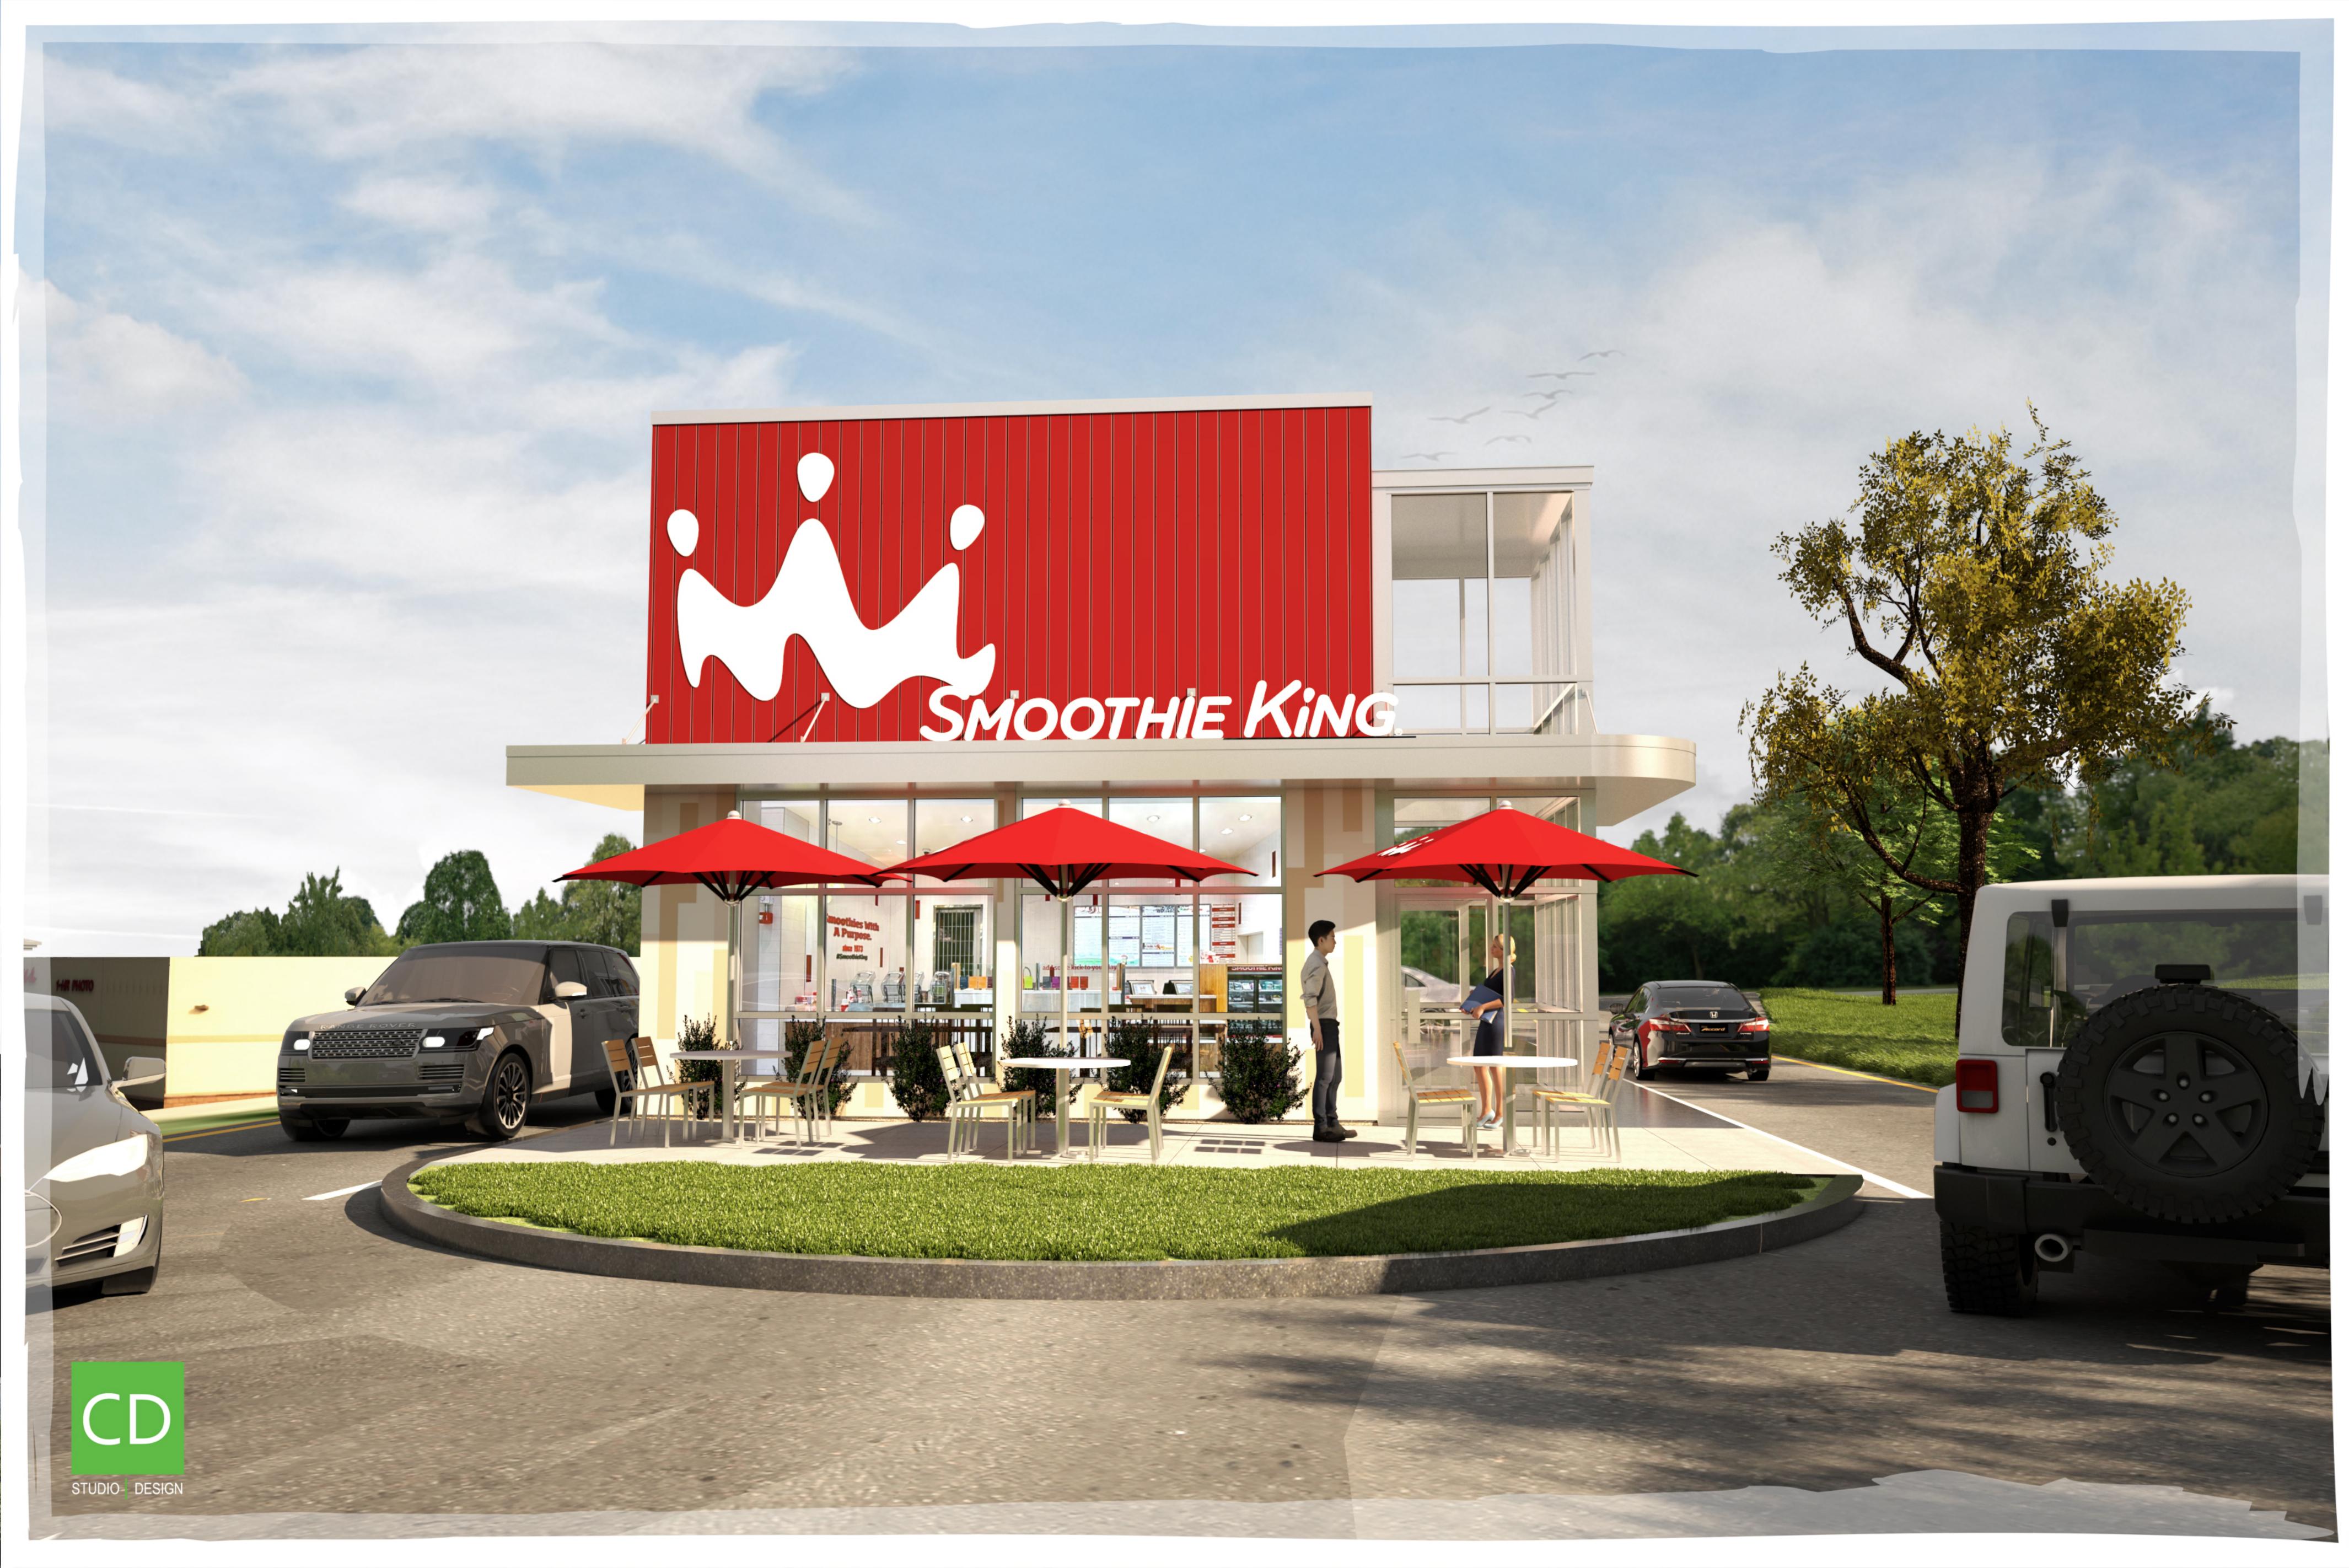

This Letter of Explanation is accompanying a submittal for a Specific Use Permit request for the approval to construct a 1,400±-sf restaurant with drive-through on the southern portion of the tract. This development requires a Specific Use Permit due to being a restaurant, less than 2,000-sf, with drive-through or drive-in facilities. The developable area south of the existing creek is bound by several site constraints, which include easements, right-of-way dedication, and floodplain. A site plan exhibit, prototypical floor plan and renderings, and typical traffic counts are included with this submittal for reference.