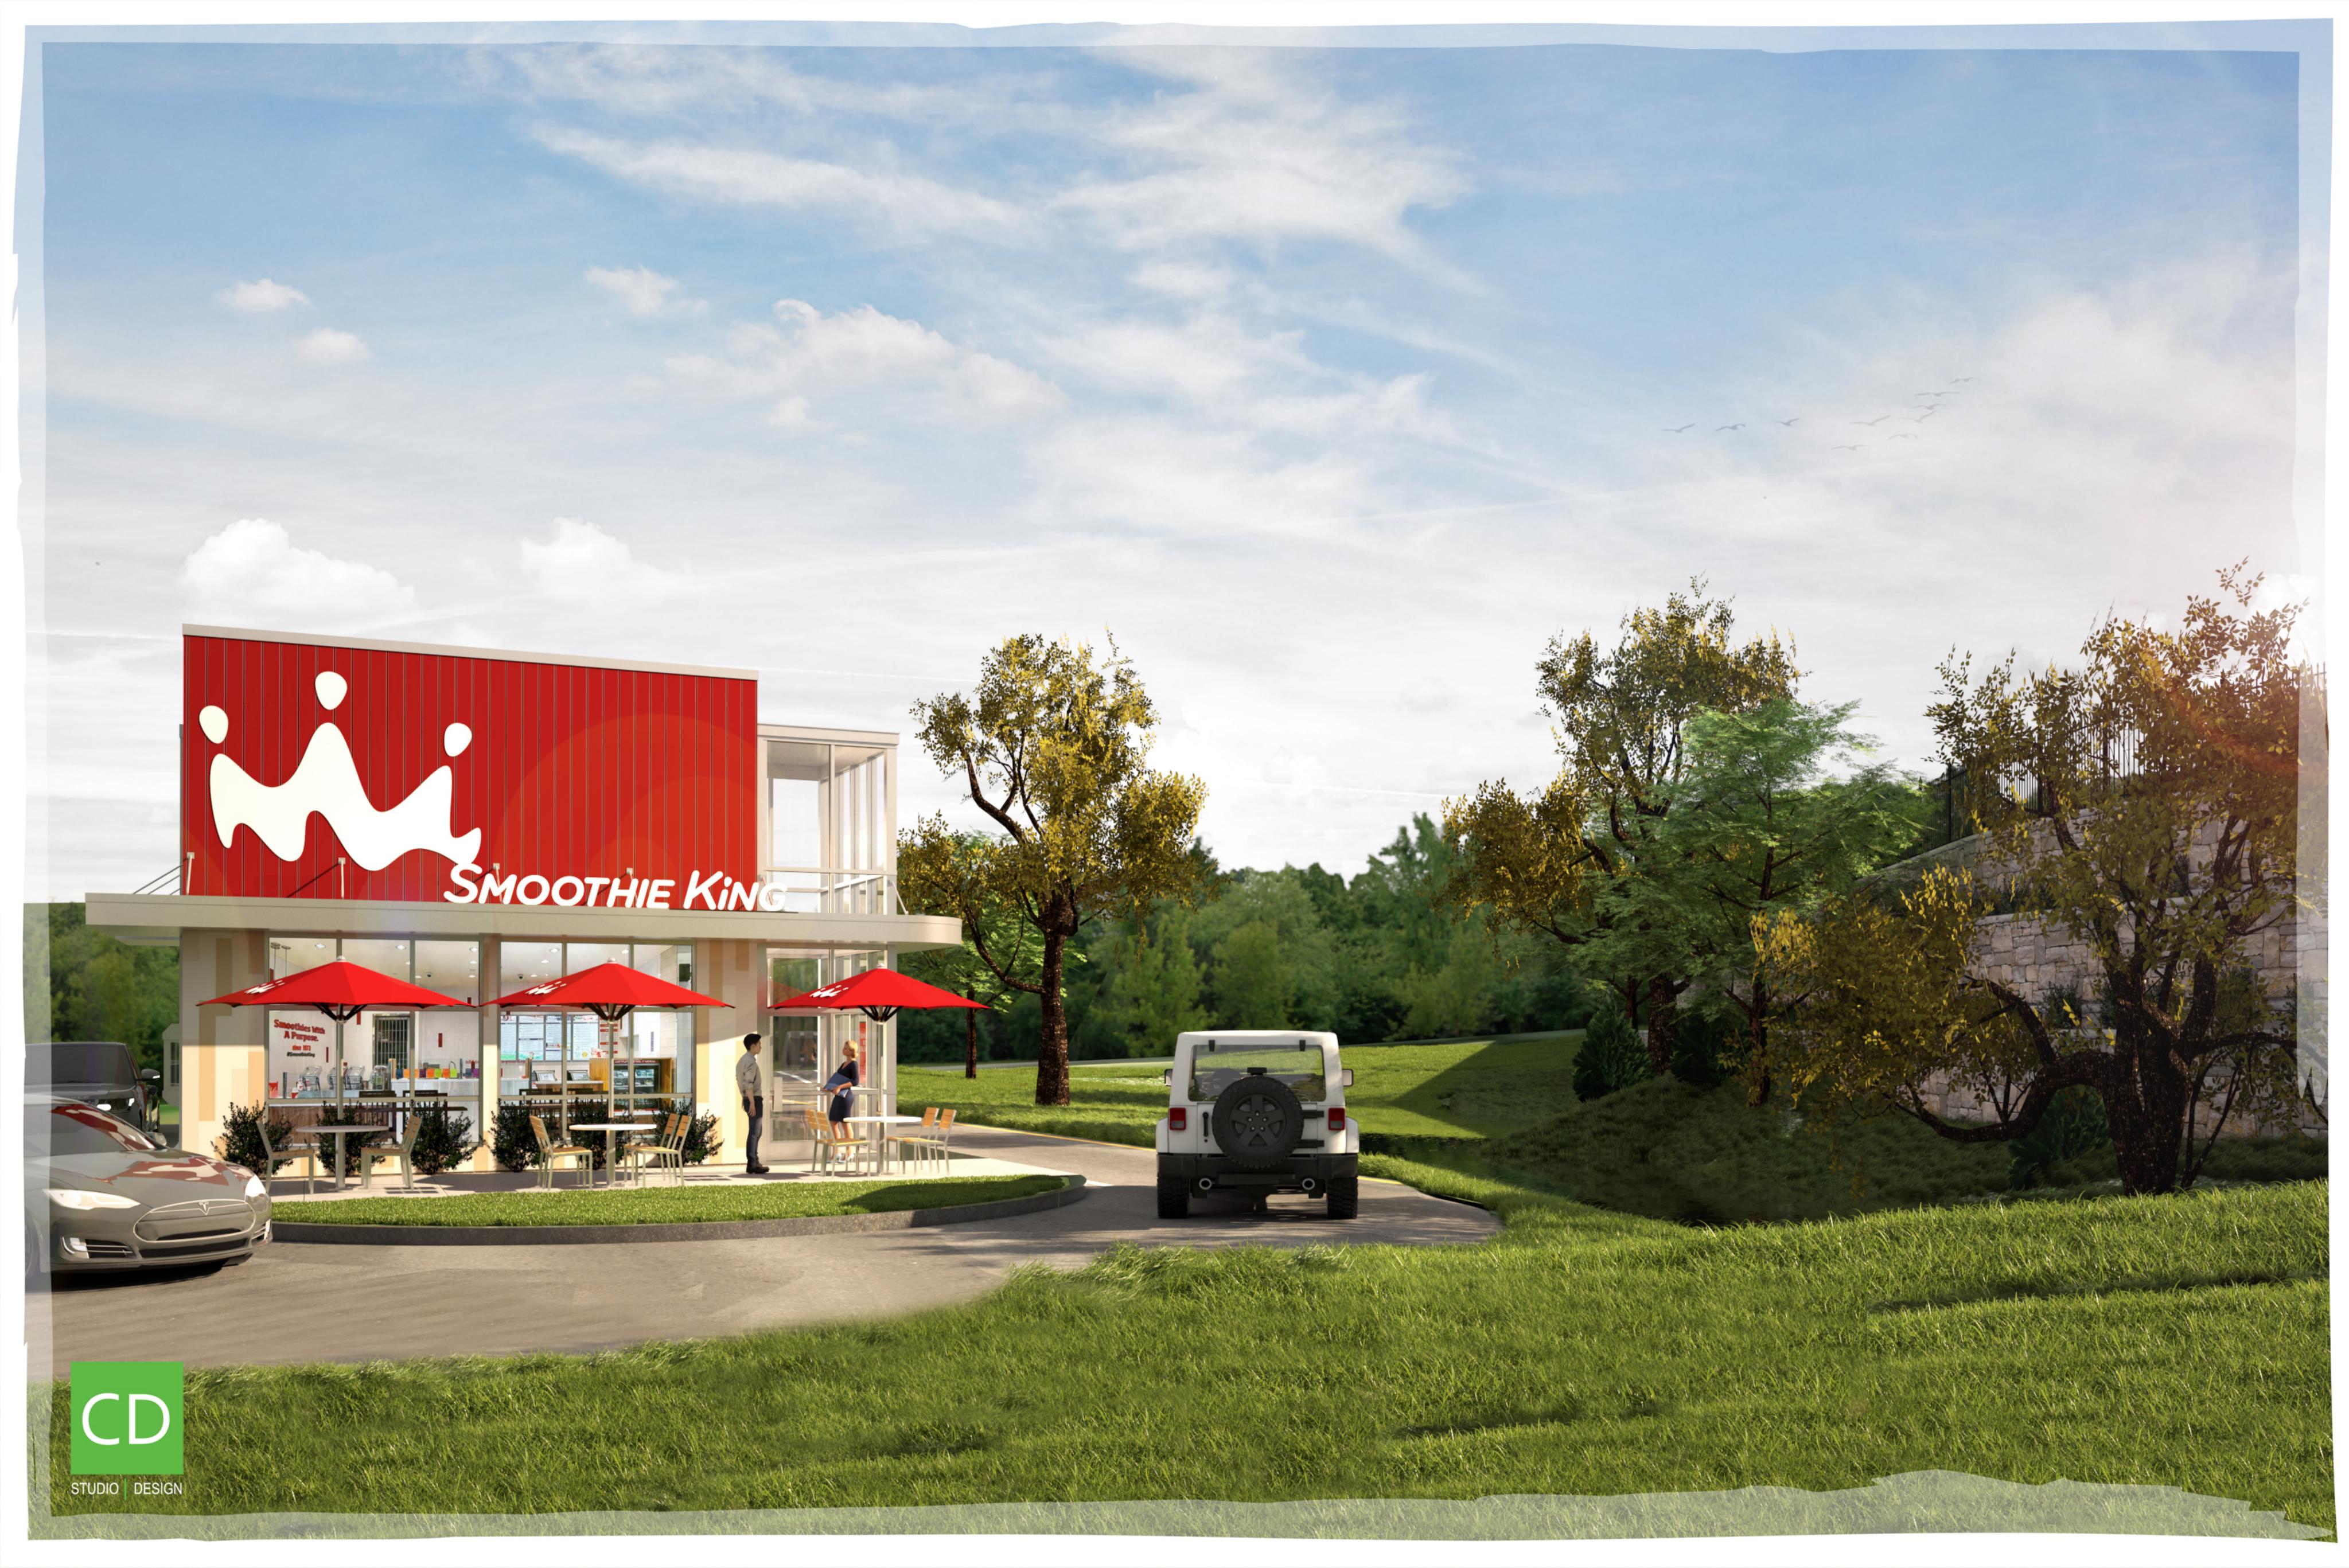

This Letter of Explanation is accompanying a submittal for a Specific Use Permit request for the approval to construct a 1,400±-sf restaurant with drive-through on the southern portion of the tract. This development requires a Specific Use Permit due to being a restaurant, less than 2,000-sf, with drive-through or drive-in facilities. The developable area south of the existing creek is bound by several site constraints, which include easements, right-of-way dedication, and floodplain. A site plan exhibit, prototypical floor plan and renderings, and typical traffic counts are included with this submittal for reference.