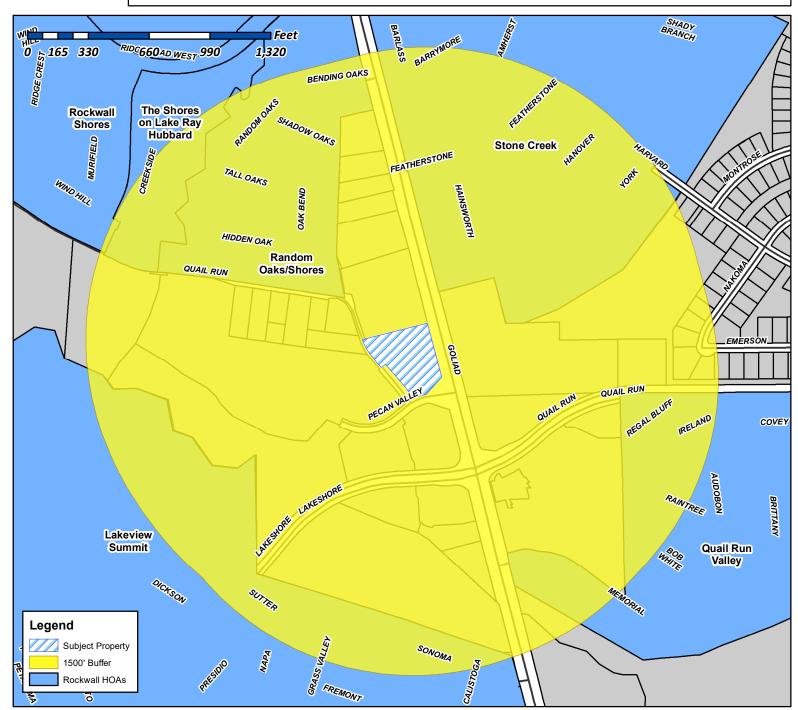

Case Number:Z2020-037Case Name:SUP for 150 Pecan Valley DriveCase Type:ZoningZoning:Planned Development District 65<br/>(PD-65)Case Address:150 Pecan Valley Drive

Date Created: 8/14/2020 For Questions on this Case Call (972) 771-7745