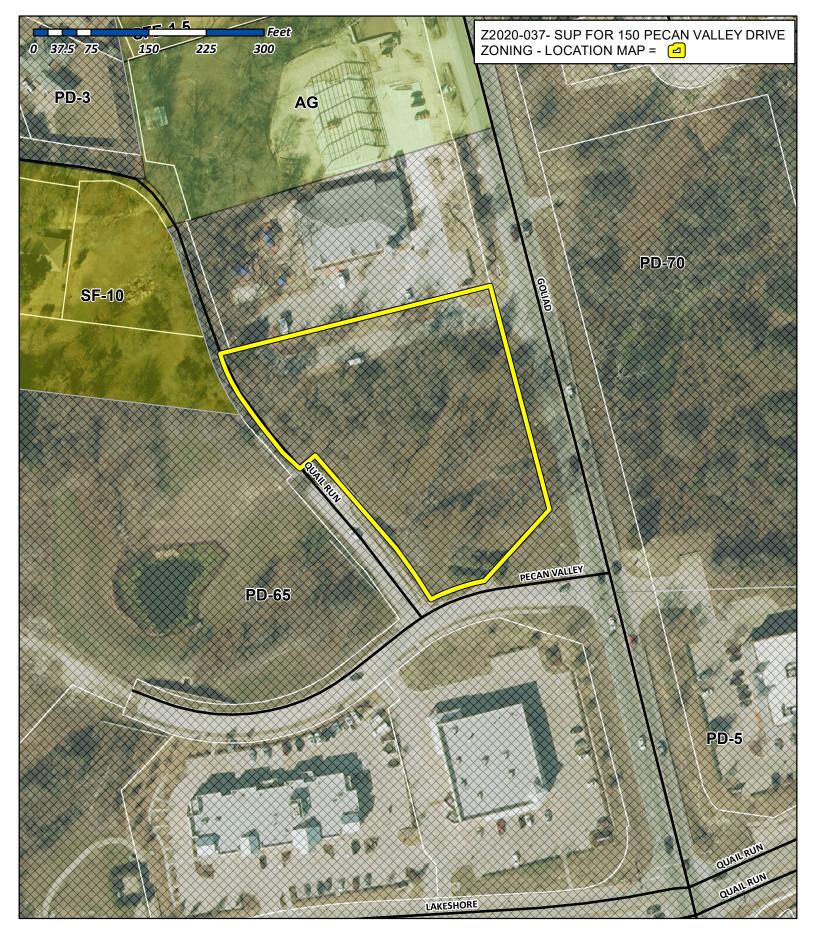

Case Number:Z2020-037Case Name:SUP for 150 Pecan Valley DriveCase Type:ZoningZoning:Planned Development District 65<br/>(PD-65)Case Address:150 Pecan Valley Drive

Date Created: 8/14/2020 For Questions on this Case Call (972) 771-7745

#### RE: LETTER OF EXPLANATION – SPECIFIC USE PERMIT NW CORNER OF GOLIAD & PECAN VALLEY W&A# 19022

Dear Planning and Zoning Staff:

JCDB Goliad Holdings, LLC intends to develop a portion of a 2.174-acre parcel of land, zoned as PD-65 within the N. SH-205 Overlay District, and situated in the S. King Survey, Abstract No. 131, City of Rockwall, Rockwall County, Texas. Said property is generally located at the northwest corner of Goliad St and Pecan Valley Dr and is addressed as 150 Pecan Valley Dr.