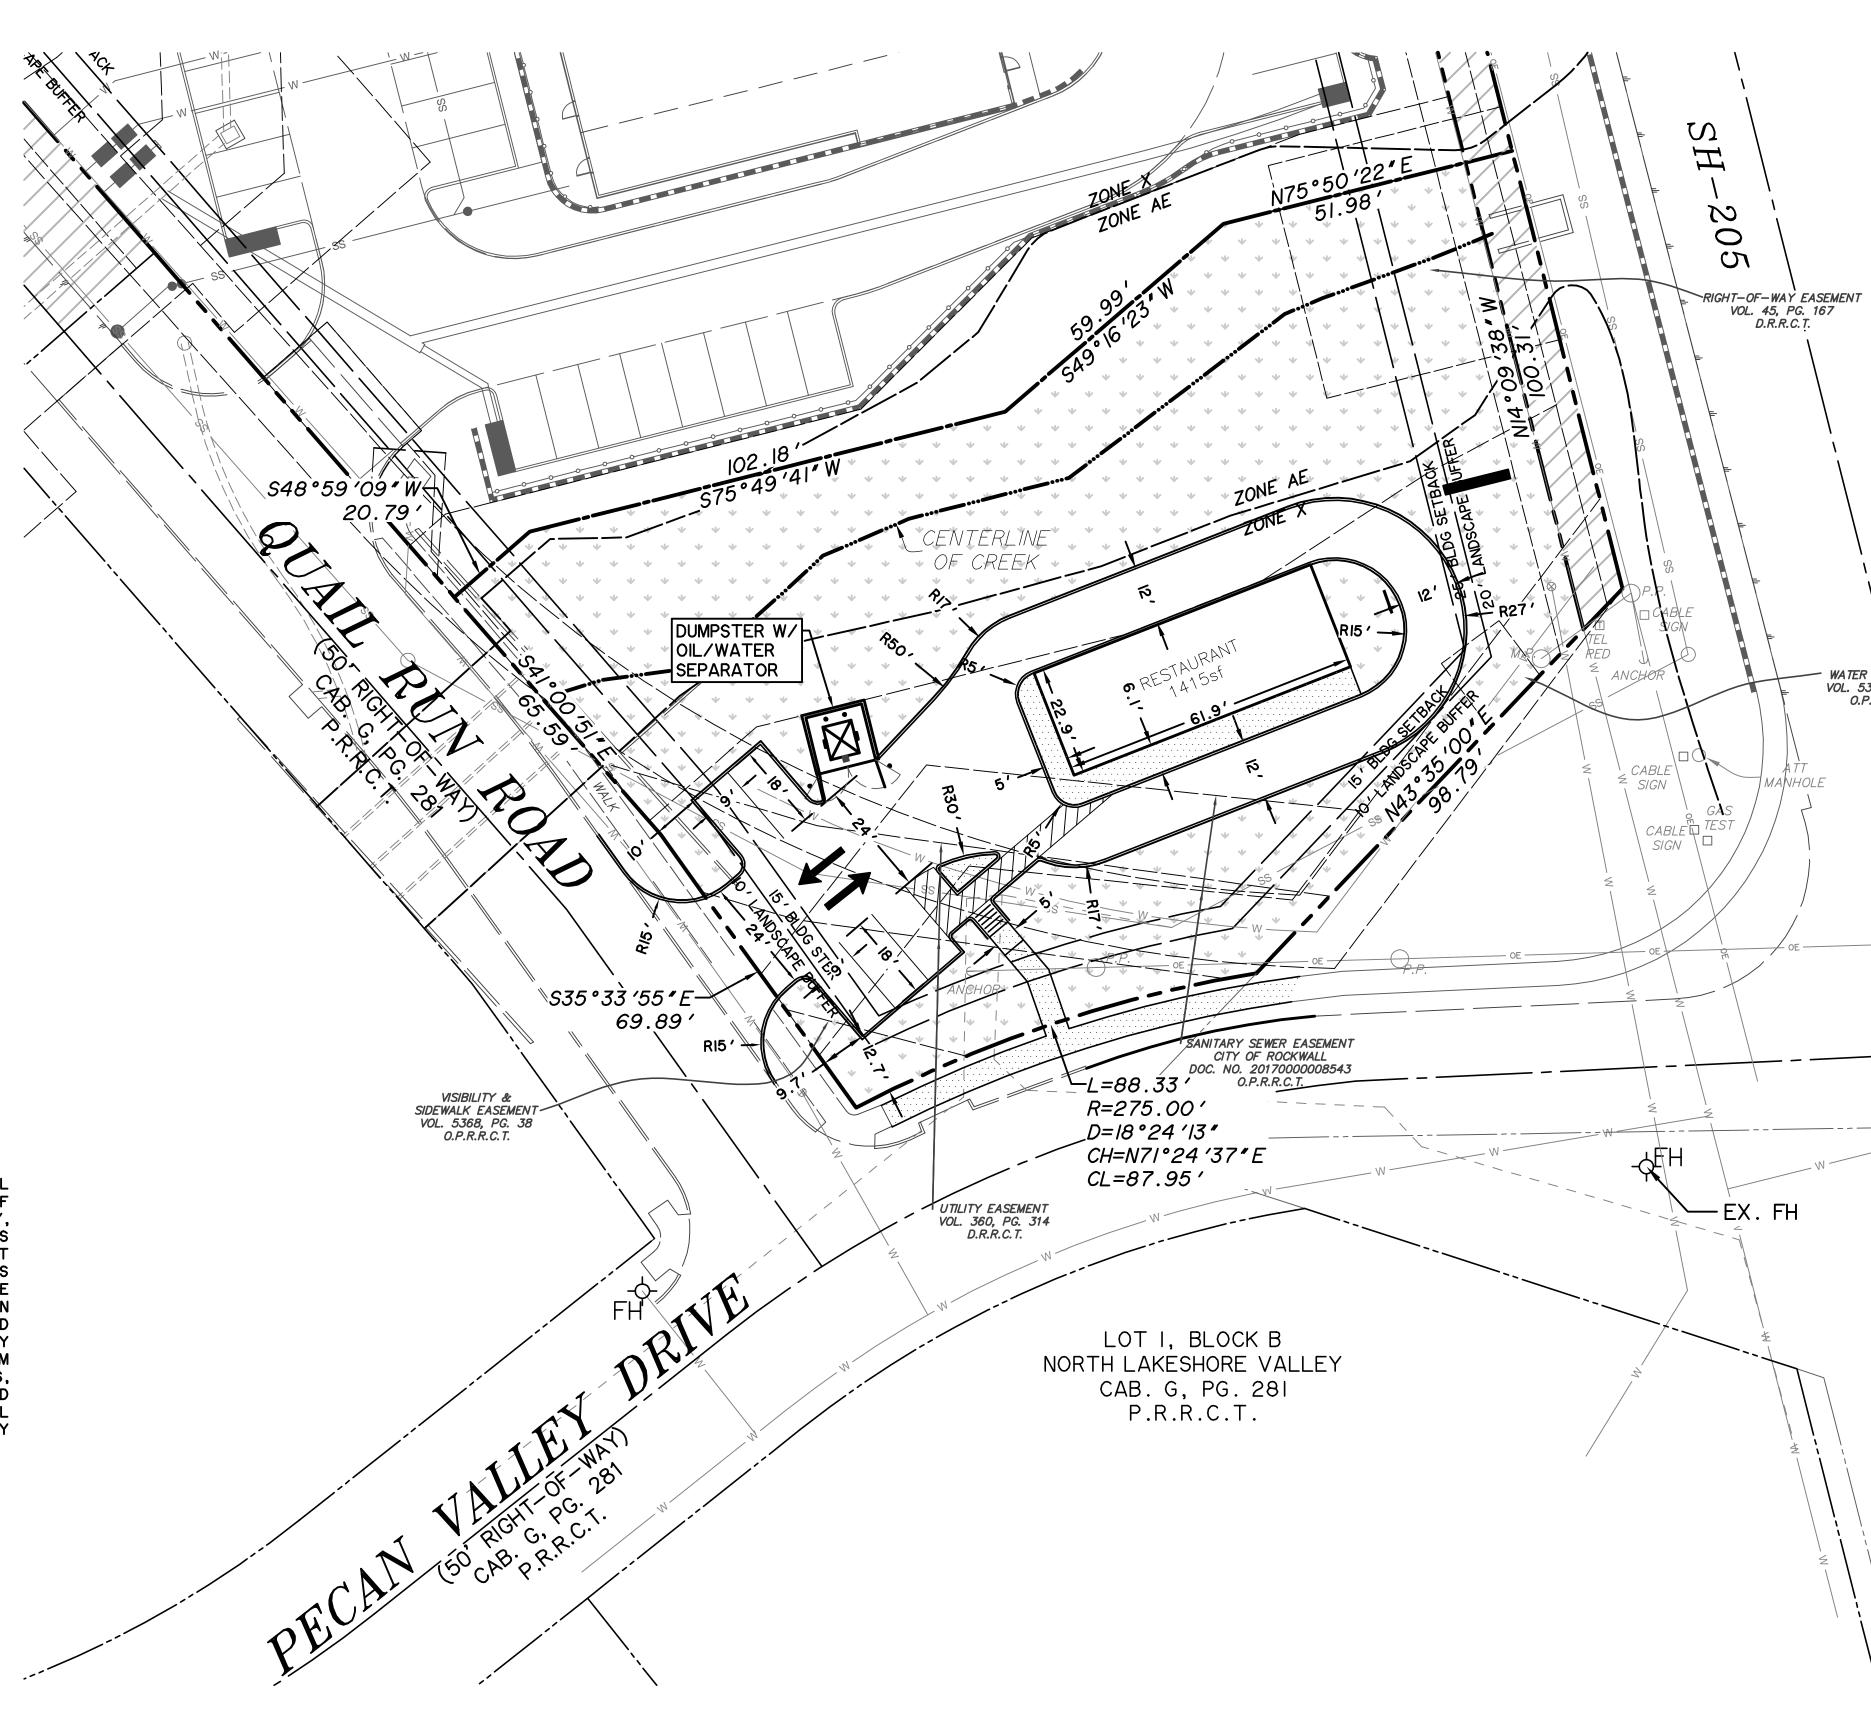

#### RE: LETTER OF EXPLANATION – SPECIFIC USE PERMIT NW CORNER OF GOLIAD & PECAN VALLEY W&A# 19022

Dear Planning and Zoning Staff:

JCDB Goliad Holdings, LLC intends to develop a portion of a 2.174-acre parcel of land, zoned as PD-65 within the N. SH-205 Overlay District, and situated in the S. King Survey, Abstract No. 131, City of Rockwall, Rockwall County, Texas. Said property is generally located at the northwest corner of Goliad St and Pecan Valley Dr and is addressed as 150 Pecan Valley Dr.

This Letter of Explanation is accompanying a submittal for a Specific Use Permit request for the approval to construct a 1,400±-sf restaurant with drive-through on the southern portion of the tract. This development requires a Specific Use Permit due to being a restaurant, less than 2,000-sf, with drive-through or drive-in facilities. The developable area south of the existing creek is bound by several site constraints, which include easements, right-of-way dedication, and floodplain. A site plan exhibit, prototypical floor plan and renderings, and typical traffic counts are included with this submittal for reference.

### GENERAL NOTES:

- I. DIMENSIONS SHOWN ARE TO THE FACE OF CURB, UNLESS NOTED OTHERWISE.
- 2. ALL PROPOSED CURB RADIUS ARE 3.0' F/C, WITHIN PARKING LOT, UNLESS NOTED OTHERWISE.
- 3. SEE ARCHITECTURAL PLANS FOR BLDG. DIMENSIONS.
- 4.ALL CONCRETE PAVEMENT SHALL HAVE 6" CURBS UNLESS OTHERWISE NOTED.

### FEMA NOTE

FLOOD STATEMENT: ACCORDING TO COMMUNITY PANEL NO. 48397COO3OL, DATED SEPTEMBER 26, 2008, OF THE FEDERAL EMERGENCY MANAGEMENT AGENCY, NATIONAL FLOOD INSURANCE PROGRAM MAP, THIS PROPERTY IS WITHIN FLOOD ZONES "AE" AND "X". PART OF THIS PROPERTY LIES WITHIN ZONES "A", AREAS DETERMINED TO BE WITHIN THE 0.2% ANNUAL CHANCE FLOODPLAIN. IF PARTS OF THE SITE ARE NOT WITHIN AN IDENTIFIED SPECIAL FLOOD HAZARD AREA, THIS FLOOD STATEMENT DOES NOT IMPLY THAT THE PROPERTY AND/OR THE STRUCTURES THEREON WILL BE FREE FROM FLOODING OR FLOOD DAMAGE. ON RARE OCCASIONS, GREATER FLOODS CAN AND WILL OCCUR AND FLOOD HEIGHTS MAY BE INCREASED BY MAN-MADE OR NATURAL CAUSES, THIS STATEMENT SHALL NOT CREATE LIABILITY ON THE PART OF WIER & ASSOCIATES, INC.

# SUP SITE PLAN RESTAURANT 150 PECAN VALLEY DR ROCKWALL, TEXAS

ALL THAT CERTAIN LOT, TRACT OR PARCEL OF LAND SITUATED IN THE S. KING SURVEY, ABSTRACT No. 131, CITY OF ROCKWALL, ROCKWALL COUNTY, TEXAS, AND BEING PART OF THAT TRACT OF LAND DESCRIBED IN A DEED FROM ARKOMA REALTY, LTD., TO ARKOMA DEVELOPMENT, L.L.C., AS RECORDED IN VOLUME 4411, PAGE 290 OF THE REAL PROPERTY RECORDS OF ROCKWALL COUNTY, TEXAS