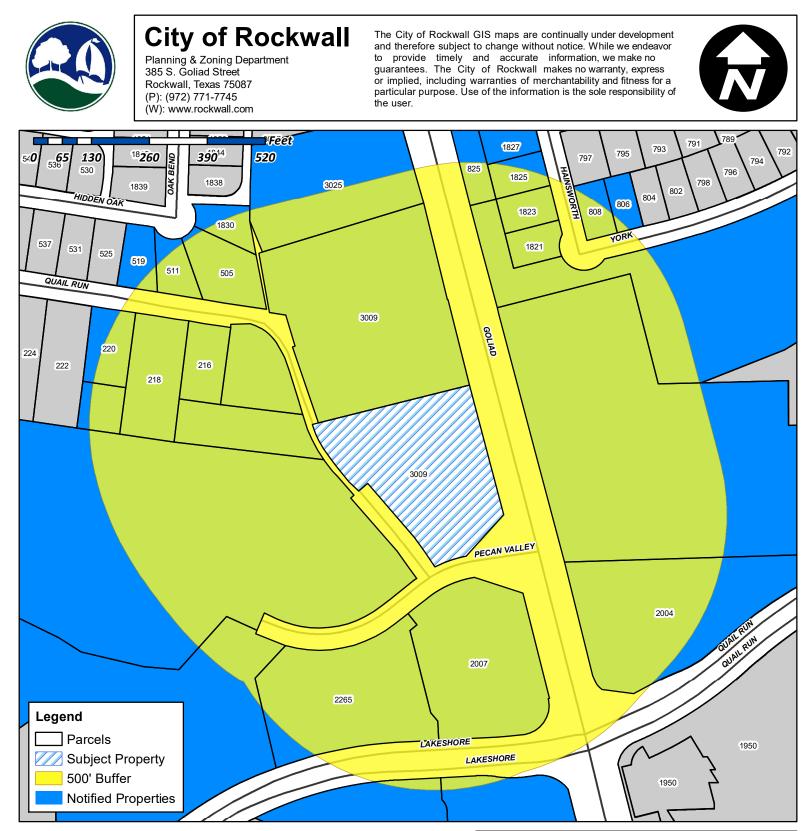

# City of Rockwall

Planning & Zoning Department 385 S. Goliad Street Rockwall, Texas 75032 (P): (972) 771-7745 (W): www.rockwall.com The City of Rockwall GIS maps are continually under development and therefore subject to change without notice. While we endeavor to provide timely and accurate information, we make no guarantees. The City of Rockwall makes no warranty, express or implied, including warranties of merchantability and fitness for a particular purpose. Use of the information is the sole responsibility of the user.

Case Number:Z2020-037Case Name:SUP for 150 Pecan Valley DriveCase Type:ZoningZoning:Planned Development District 65<br/>(PD-65)Case Address:150 Pecan Valley Drive

Date Created: 8/14/2020 For Questions on this Case Call (972) 771-7745