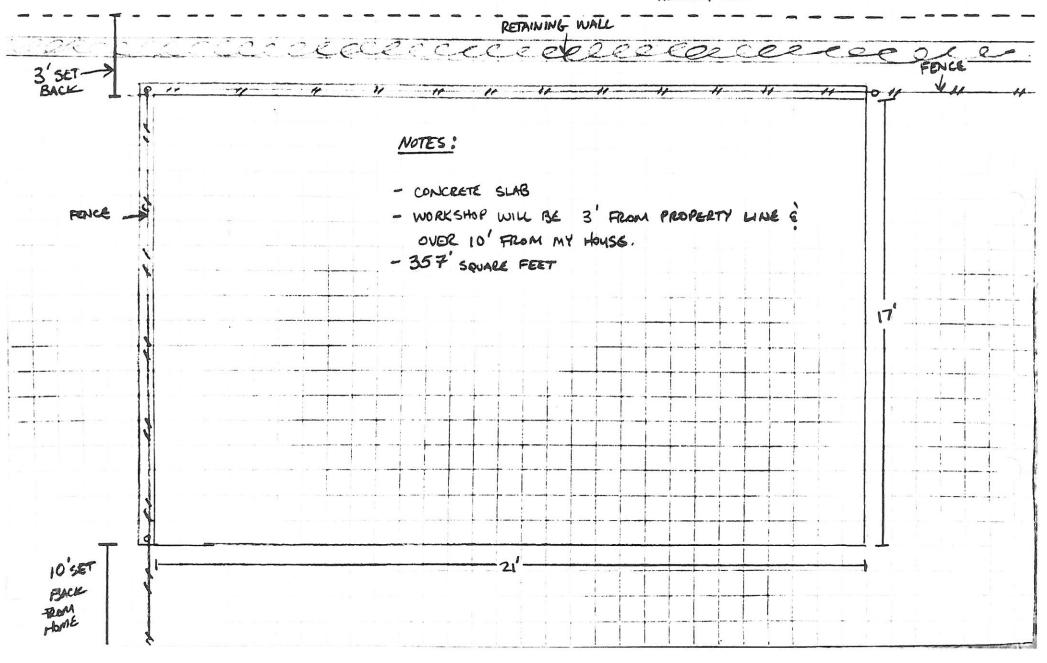

d one (1) accessory building up to 144 SF.

    In residential districts, carports must be open on at least two (2) sides, architecturally integrated into the primary structure, and be located 20-feet behind the corner of the front façade and meet the garage setback adjacent to an alley. Porte-cocheres are not considered carports, and are allowed, if they are attached and integral with the design of the house.
    - : Two (2) story accessory buildings or structures shall be prohibited.
  - 9: Shall include a minimum of one (1) garage bay door large enough to pull a standard size motor vehicle through.

\* NO MENTION OF REQUIRED 12 FOOT DRIVEWAY TO QUALIFY AS A "DETACHED GARAGE"

\* NOTE 5 IS SORT OF HIDDEN AND NOTE 6 MAKES IT APPEAR THAT I WAS MEETING THE

INTENT WITH MY STRUCTURE.













### **CITY OF ROCKWALL**

### **ORDINANCE NO. 20-XX**

### SPECIFIC USE PERMIT NO. S-XXX

AN ORDINANCE OF THE CITY COUNCIL OF THE CITY OF ROCKWALL, TEXAS, **AMENDING** THE UNIFIED DEVELOPMENT CODE (UDC) [ORDINANCE NO. 20-02] OF THE CITY OF ROCKWALL AND PLANNED DEVELOPMENT DISTRICT 11 (PD 11), ROCKWALL COUNTY, TEXAS, AS PREVIOUSLY AMENDED, SO AS TO GRANT A SPECIFIC USE PERMIT (SUP) TO ALLOW AN ACCESSORY BUILDING THAT EXCEEDS THE MAXIMUM ALLOWABLE SIZE ON A 0.2297-ACRE PARCEL OF LAND, IDENTIFIED AS LOT 6, BLOCK O, HILLCREST SHORES ADDITION, CITY OF ROCKWALL, ROCKWALL COUNTY, TEXAS; AND MORE SPECIFICALLY DEPICTED AND DESCRIBED IN EXHIBIT 'A' OF THIS PROVIDING FOR SPECIAL CONDITIONS: ORDINANCE: PROVIDING FOR A PENALTY OF FINE NOT TO EXCEED THE SUM OF TWO THOUSAND DOLLARS (\$2,000.00) FOR