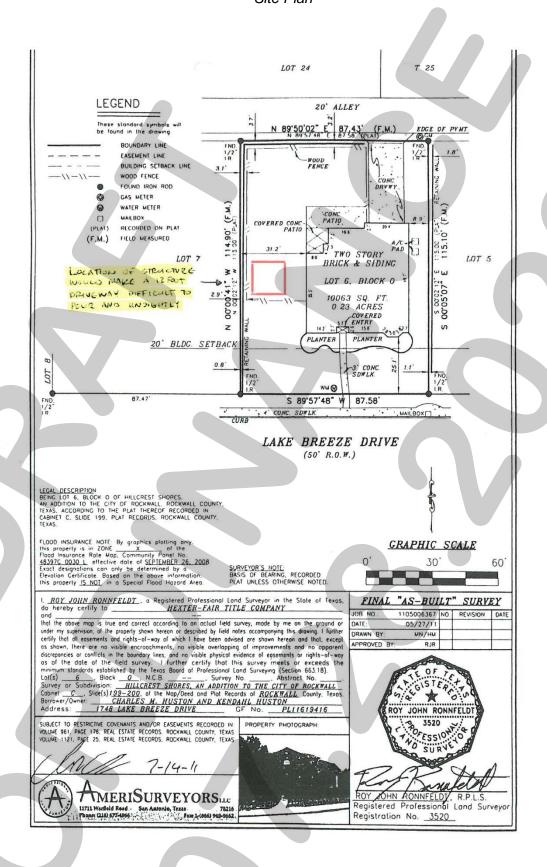

TH}}$ DAY OF SEPTEMBER, 2020.

| ATTEST:                                         | Jim Pruitt, <i>Mayor</i> |
|-------------------------------------------------|--------------------------|
|                                                 |                          |
| Kristy Cole, City Secretary                     |                          |
| APPROVED AS TO FORM:                            |                          |
| Frank J. Garza, City Attorney                   |                          |
| 1 <sup>st</sup> Reading: <u>August 17, 2020</u> |                          |

2<sup>nd</sup> Reading: <u>September 8, 2020</u>

Exhibit 'A'
Zoning Exhibit

<u>Address:</u> 1748 Lake Breezy Drive <u>Legal Description:</u> Lot 6, Block O, Hillcrest Shores Addition



## Exhibit 'B': Site Plan



**Exhibit 'C':** Conceptual Building Elevations



**Exhibit 'C':** Conceptual Building Elevations