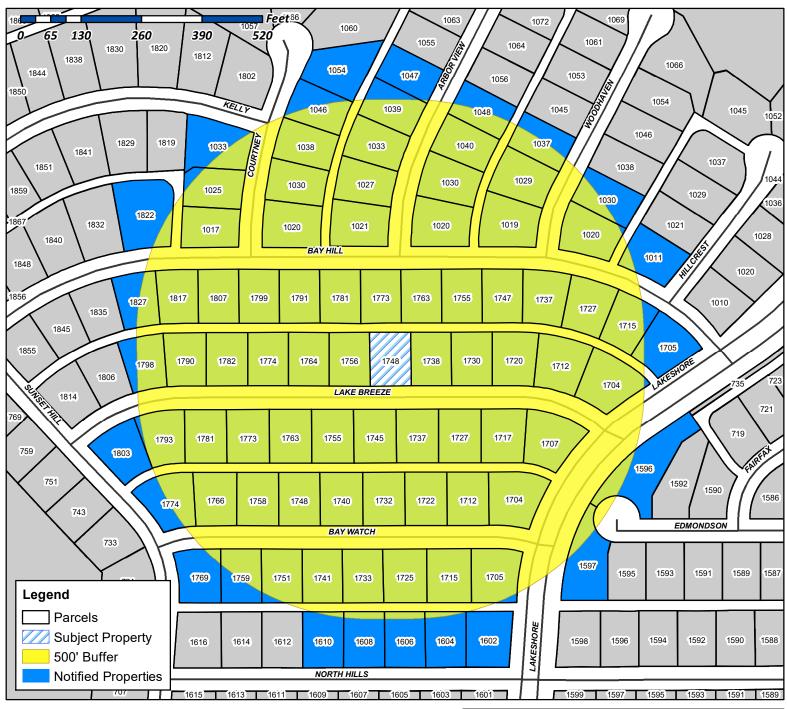

# PLANNING AND ZONING CASE CHECKLIST City of Rockwall Planning and Zoning Department

Planning and Zoning Departmen 385 S. Goliad Street Rockwall, Texas 75087

| P&Z CASE # 22020-030 P&Z DATE 68/11                                                                                                                                                                               | 26 CC DATE 08/18/20 APPROVED/DENIED                                                                                                                                                                                                                                                                                                                   |
|-------------------------------------------------------------------------------------------------------------------------------------------------------------------------------------------------------------------|-------------------------------------------------------------------------------------------------------------------------------------------------------------------------------------------------------------------------------------------------------------------------------------------------------------------------------------------------------|
| ARCHITECTURAL REVIEW BOARD DATE                                                                                                                                                                                   | HPAB DATE PARK BOARD DATE                                                                                                                                                                                                                                                                                                                             |
| ZONING APPLICATION  SPECIFIC USE PERMIT  ZONING CHANGE  PD CONCEPT PLAN  PD DEVELOPMENT PLAN  SITE PLAN  LANDSCAPE PLAN  LANDSCAPE PLAN  PHOTOMETRIC PLAN  BUILDING ELEVATIONS  MATERIAL SAMPLES  COLOR RENDERING | ☐ COPY OF ORDINANCE (ORD.#)  ☐ APPLICATIONS ☐ RECEIPT ☐ LOCATION MAP ☐ HOA MAP ☐ PON MAP ☐ FLU MAP ☐ NEWSPAPER PUBLIC NOTICE ☐ 500-FT. BUFFER PUBLIC NOTICE ☐ PROJECT REVIEW ☐ STAFF REPORT ☐ CORRESPONDENCE ☐ COPY-ALL PLANS REQUIRED ☐ COPY-MARK-UPS ☐ CITY COUNCIL MINUTES-LASERFICHE ☐ MINUTES-LASERFICHE ☐ PLAT FILED DATE ☐ CABINET # ☐ SLIDE # |
|                                                                                                                                                                                                                   | NOTES:                                                                                                                                                                                                                                                                                                                                                |
| PLATTING APPLICATION  MASTER PLAT PRELIMINARY PLAT FINAL PLAT REPLAT ADMINISTRATIVE/MINOR PLAT                                                                                                                    | ZONING MAP UPDATED                                                                                                                                                                                                                                                                                                                                    |
| ☐ VACATION PLAT                                                                                                                                                                                                   |                                                                                                                                                                                                                                                                                                                                                       |