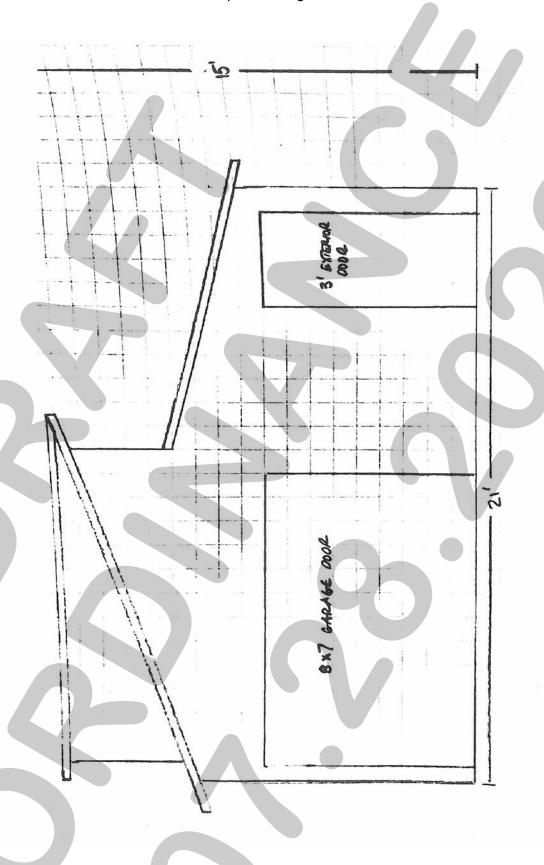

r</i> |
|-------------------------------------------------|--------------------------|
|                                                 |                          |
| Kristy Cole, City Secretary                     |                          |
| APPROVED AS TO FORM:                            |                          |
| Frank J. Garza, City Attorney                   |                          |
| 1 <sup>st</sup> Reading: <u>August 17, 2020</u> |                          |

2<sup>nd</sup> Reading: <u>September 8, 2020</u>

Exhibit 'A'
Zoning Exhibit

<u>Address:</u> 1748 Lake Breezy Drive <u>Legal Description:</u> Lot 6, Block O, Hillcrest Shores Addition



## Exhibit 'B': Site Plan



**Exhibit 'C':** Conceptual Building Elevations



**Exhibit 'C':** Conceptual Building Elevations