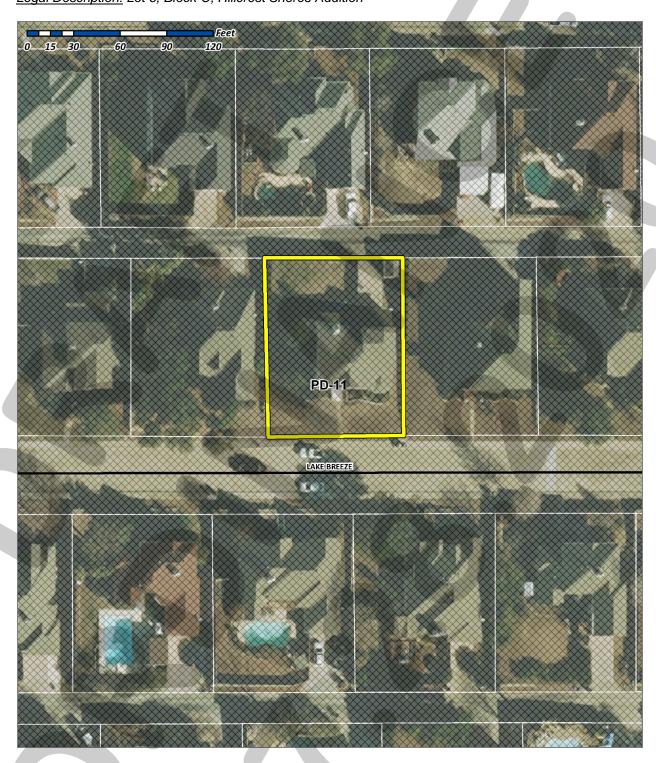

L, TEXAS, THIS THE $8^{\text{TH}}$ DAY OF SEPTEMBER, 2020.

| ATTEST:                                         | Jim Pruitt, <i>Mayor</i> |
|-------------------------------------------------|--------------------------|
|                                                 |                          |
| Kristy Cole, City Secretary                     |                          |
| APPROVED AS TO FORM:                            |                          |
| Frank J. Garza, City Attorney                   |                          |
| 1 <sup>st</sup> Reading: <u>August 17, 2020</u> |                          |

2<sup>nd</sup> Reading: <u>September 8, 2020</u>

Exhibit 'A'
Zoning Exhibit

<u>Address:</u> 1748 Lake Breezy Drive <u>Legal Description:</u> Lot 6, Block O, Hillcrest Shores Addition



## Exhibit 'B': Site Plan



**Exhibit 'C':** Conceptual Building Elevations



**Exhibit 'C':** Conceptual Building Elevations