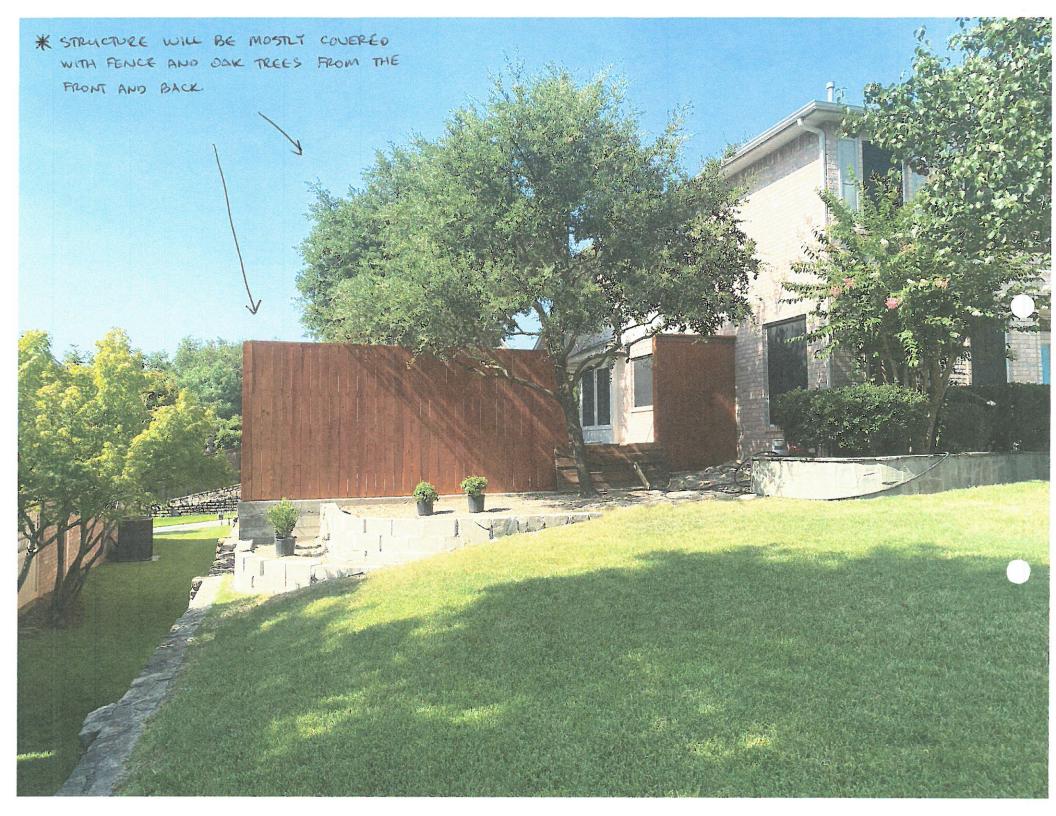

one (1) accessory building up to 144 SF.

    In residential districts, carports must be open on at least two (2) sides, architecturally integrated into the primary structure, and be located 20-feet behind the corner of the front façade and meet the garage setback adjacent to an alley. Porte-cocheres are not considered carports, and are allowed, if they are attached and integral with the design of the house.
    - : Two (2) story accessory buildings or structures shall be prohibited.
  - 9: Shall include a minimum of one (1) garage bay door large enough to pull a standard size motor vehicle through.

\* NO MENTION OF REQUIRED 12 FOOT DRIVEWAY TO QUALIFY AS A "DETACHED GARAGE"

\* NOTE 5 IS SORT OF HIDDEN AND NOTE 6 MAKES IT APPEAR THAT I WAS MEETING THE

INTENT WITH MY STRUCTURE.













### **CITY OF ROCKWALL**

### **ORDINANCE NO. 20-XX**

### SPECIFIC USE PERMIT NO. S-XXX

AN ORDINANCE OF THE CITY COUNCIL OF THE CITY OF ROCKWALL, TEXAS, **AMENDING** THE UNIFIED DEVELOPMENT CODE (UDC) [ORDINANCE NO. 20-02] OF THE CITY OF ROCKWALL AND PLANNED DEVELOPMENT DISTRICT 11 (PD 11), ROCKWALL COUNTY, TEXAS, AS PREVIOUSLY AMENDED, SO AS TO GRANT A SPECIFIC USE PERMIT (SUP) TO ALLOW AN ACCESSORY BUILDING THAT EXCEEDS THE MAXIMUM ALLOWABLE SIZE ON A 0.2297-ACRE PARCEL OF LAND, IDENTIFIED AS LOT 6, BLOCK O, HILLCREST SHORES ADDITION, CITY OF ROCKWALL, ROCKWALL COUNTY, TEXAS; AND MORE SPECIFICALLY DEPICTED AND DESCRIBED IN EXHIBIT 'A' OF THIS PROVIDING FOR SPECIAL CONDITIONS: ORDINANCE: PROVIDING FOR A PENALTY OF FINE NOT TO EXCEED THE SUM OF TWO THOUSAND DOLLARS (\$2,000.00) FOR E