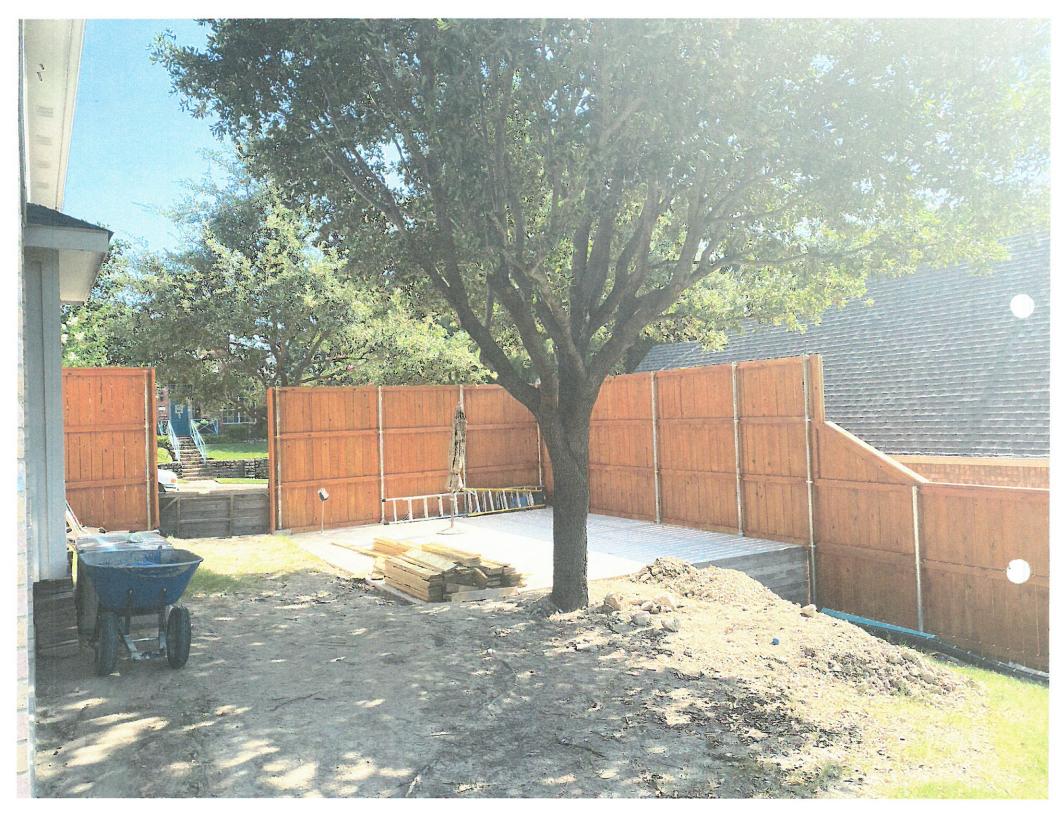

e (1) accessory building up to 144 SF.

    In residential districts, carports must be open on at least two (2) sides, architecturally integrated into the primary structure, and be located 20-feet behind the corner of the front façade and meet the garage setback adjacent to an alley. Porte-cocheres are not considered carports, and are allowed, if they are attached and integral with the design of the house.
    - : Two (2) story accessory buildings or structures shall be prohibited.
  - 9: Shall include a minimum of one (1) garage bay door large enough to pull a standard size motor vehicle through.

\* NO MENTION OF REQUIRED 12 FOOT DRIVEWAY TO QUALIFY AS A "DETACHED GARAGE"

\* NOTE 5 IS SORT OF HIDDEN AND NOTE 6 MAKES IT APPEAR THAT I WAS MEETING THE

INTENT WITH MY STRUCTURE.













### **CITY OF ROCKWALL**

### **ORDINANCE NO. 20-XX**

### SPECIFIC USE PERMIT NO. S-XXX

AN ORDINANCE OF THE CITY COUNCIL OF THE CITY OF ROCKWALL, TEXAS, **AMENDING** THE UNIFIED DEVELOPMENT CODE (UDC) [ORDINANCE NO. 20-02] OF THE CITY OF ROCKWALL AND PLANNED DEVELOPMENT DISTRICT 11 (PD 11), ROCKWALL COUNTY, TEXAS, AS PREVIOUSLY AMENDED, SO AS TO GRANT A SPECIFIC USE PERMIT (SUP) TO ALLOW AN ACCESSORY BUILDING THAT EXCEEDS THE MAXIMUM ALLOWABLE SIZE ON A 0.2297-ACRE PARCEL OF LAND, IDENTIFIED AS LOT 6, BLOCK O, HILLCREST SHORES ADDITION, CITY OF ROCKWALL, ROCKWALL COUNTY, TEXAS; AND MORE SPECIFICALLY DEPICTED AND DESCRIBED IN EXHIBIT 'A' OF THIS PROVIDING FOR SPECIAL CONDITIONS: ORDINANCE: PROVIDING FOR A PENALTY OF FINE NOT TO EXCEED THE SUM OF TWO THOUSAND DOLLARS (\$2,000.00) FOR EAC