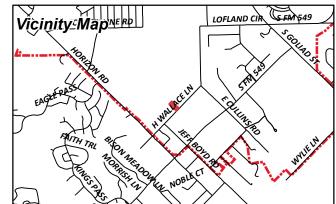

Hold a public hearing to discuss and consider a request by Donald and Cathy Wallace for the approval of a <u>Zoning Change</u> from an Agricultural (AG) District to a Single-Family Estate 2.0 (SFE-2.0) District for a two (2) acre tract of land identified as a portion of Tract 44-01 of the W. W. Ford Survey, Abstract No. 80, City of Rockwall, Rockwall County, Texas, zoned Agricultural (AG) District, generally located northeast of the intersection of H. Wallace Lane and Horizon Road [FM-3097], and take any action necessary.

PLEASE SEE LOCATION MAP OF SUBJECT PROPERTY ON THE BACK OF THIS NOTICE

Planning and Zoning Department

385 S. Goliad Street

Rockwall, Tx. 75087

RE: Rezoning Request

To Whom it May Concern,

Please accept this letter as a request to rezone  $\pm wo$  (2) total acres of our property, directly adjacent to 330 H. Wallace Lane, Rockwall, Tx. 75032, from Agriculture/Farming, to Residential/Single-Family Housing. Once the property has been rezoned, it is our goal to sell/gift the property to our son and daughter so that they will be able to build a home on the property.