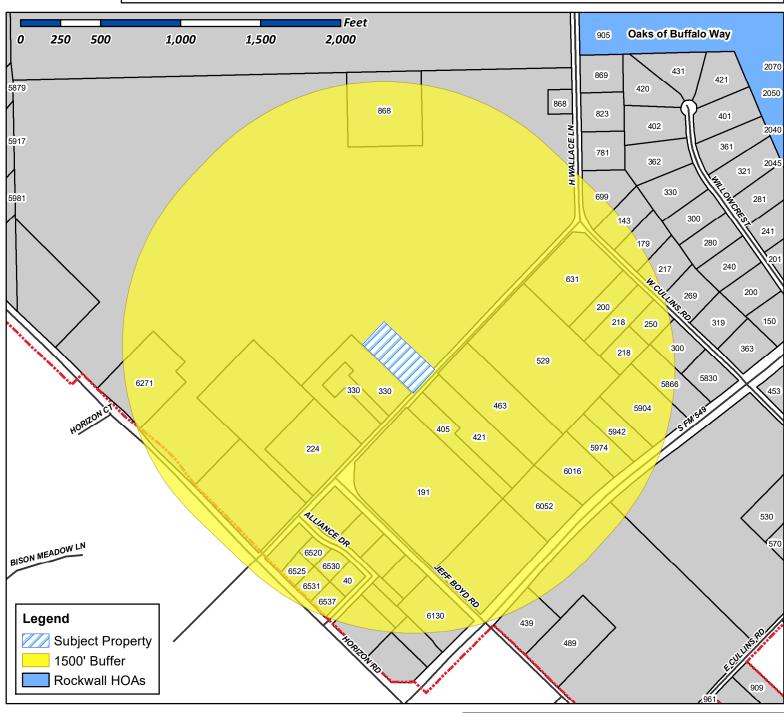

Case Number: Z2020-021

Case Name: Zoning Change AG to SFE-2.0

Case Type: Zoning Zoning: AG

Case Address: Wallace Property

**Date Created:** 6/22/2020

For Questions on this Case Call (972) 771-7745

Property Owner and/or Resident of the City of Rockwall:

Tex. Loc. Gov. Code, Sec. 211.006 (d) If a proposed change to a regulation or boundary is protested in accordance with this subsection, the proposed change must receive, in order to take effect, the affirmative vote of at least three-fourths of all members of the governing body. The protest must be written and signed by the owners of at least 20 percent of either: (1) the area of the lots or land covered by the proposed change; or (2) the area of the lots or land immediately adjoining the area covered by the proposed change and extending 200 feet from that area.