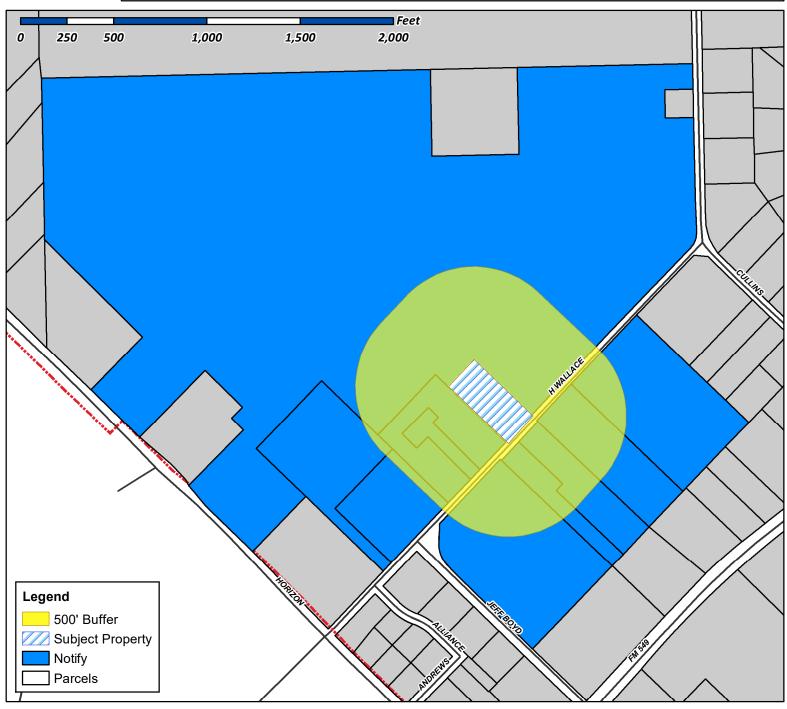

Case Number: Z2020-021

Case Name: Zoning Change AG to SFE-2.0

Case Type: Zoning Zoning: AG

Case Address: Wallace Property

**Date Created:** 6/22/2020

For Questions on this Case Call (972) 771-7745

Property Owner and/or Resident of the City of Rockwall:

Tex. Loc. Gov. Code, Sec. 211.006 (d) If a proposed change to a regulation or boundary is protested in accordance with this subsection, the proposed change must receive, in order to take effect, the affirmative vote of at least three-fourths of all members of the governing body. The protest must be written and signed by the owners of at least 20 percent of either: (1) the area of the lots or land covered by the proposed change; or (2) the area of the lots or land immediately adjoining the area covered by the proposed change and extending 200 feet from that area.