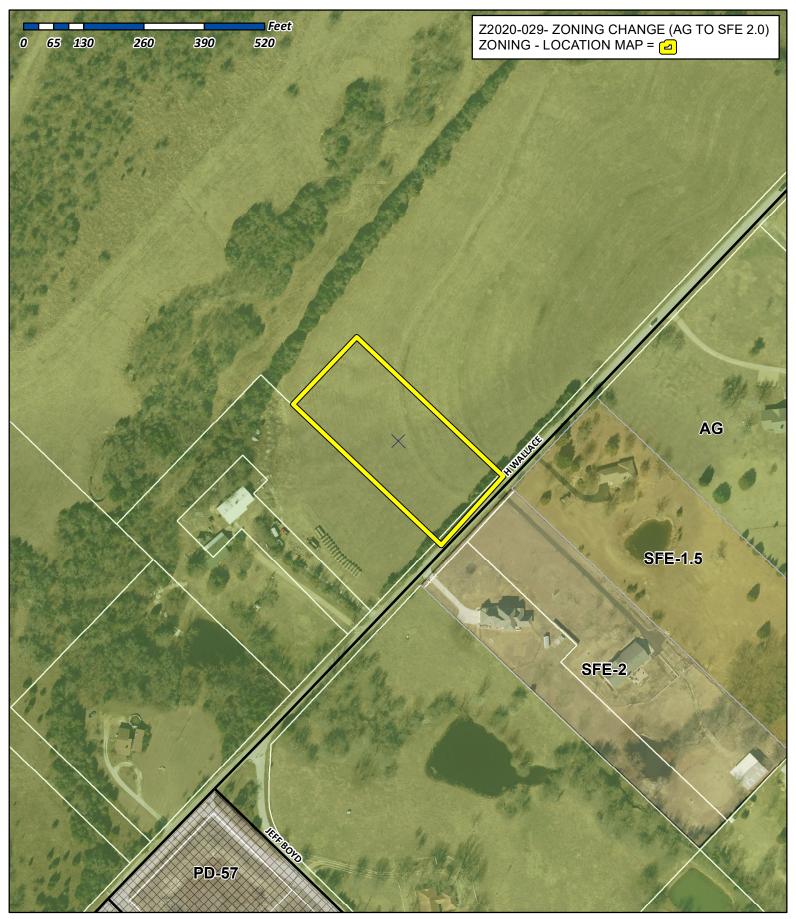

Case Number: Z2020-029

Case Name: Zoning Change AG to SFE-2.0

Case Type: Zoning Zoning: AG

Case Address: Wallace Property

**Date Created:** 6/22/2020

For Questions on this Case Call (972) 771-7745

Planning & Zoning Department 385 S. Goliad Street Rockwall, Texas 75087 (P): (972) 771-7745 (W): www.rockwall.com The City of Rockwall GIS maps are continually under development and therefore subject to change without notice. While we endeavor to provide timely and accurate information, we make no guarantees. The City of Rockwall makes no warranty, express or implied, including warranties of merchantability and fitness for a particular purpose. Use of the information is the sole responsibility of the user.

Hold a public hearing to discuss and consider a request by Donald and Cathy Wallace for the approval of a <u>Zoning Change</u> from an Agricultural (AG) District to a Single-Family Estate 2.0 (SFE-2.0) District for a two (2) acre tract of land identified as a portion of Tract 44-01 of the W. W. Ford Survey, Abstract No. 80, City of Rockwall, Rockwall County, Texas, zoned Agricultural (AG) District, generally located northeast of the intersection of H. Wallace Lane and Horizon Road [FM-3097], and take any action necessary.