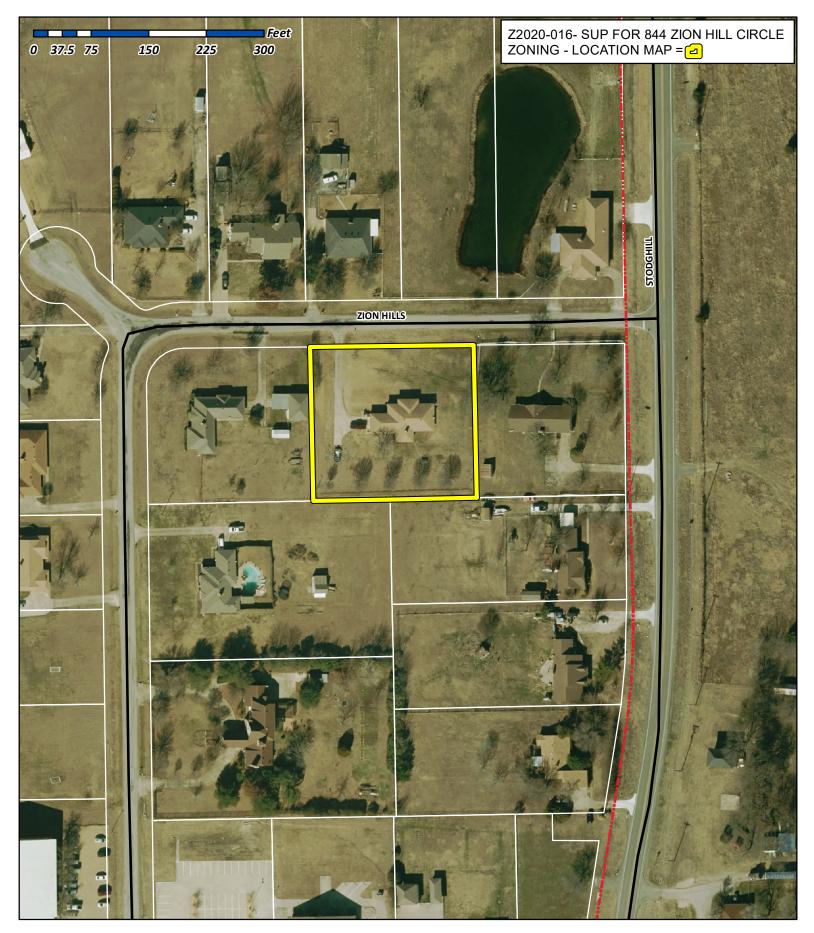

Case Number:Z2020-016Case Name:SUP for 844 Zion HIII CircleCase Type:ZoningZoning:Single-Family 1 (SF-1) DistrictCase Address:844 Zion HIII Circle

Date Created: 4/20/2020 For Questions on this Case Call (972) 771-7745

Case Number:Z2020-016Case Name:SUP for 844 Zion HIII CircleCase Type:ZoningZoning:Single-Family 1 (SF-1) DistrictCase Address:844 Zion Hill Circle

Date Created: 4/20/2020 For Questions on this Case Call (972) 771-7745

### Case No. Z2020-016: SUP for 844 Zion Hill Circle

EMAIL: PLANNING@ROCKWALL.COM

Hold a public hearing to discuss and consider a request by Chris Kehrer of Titan Contractors on behalf of the owner David Choate for the approval of a Specific Use Permit (SUP) for a Guest Quarters/Secondary Living Unit/Accessory Dwelling Unit that does not conform to the requirements of the Unified Development Code (UDC) on a one (1) acre parcel of land identified as Lot 8, Block B, Zion Hill Addition, City of Rockwall, Rockwall County, Texas, zoned Single-Family 1 (SF-1) District, addressed as 844 Zion Hill Circle, and take any action necessary.