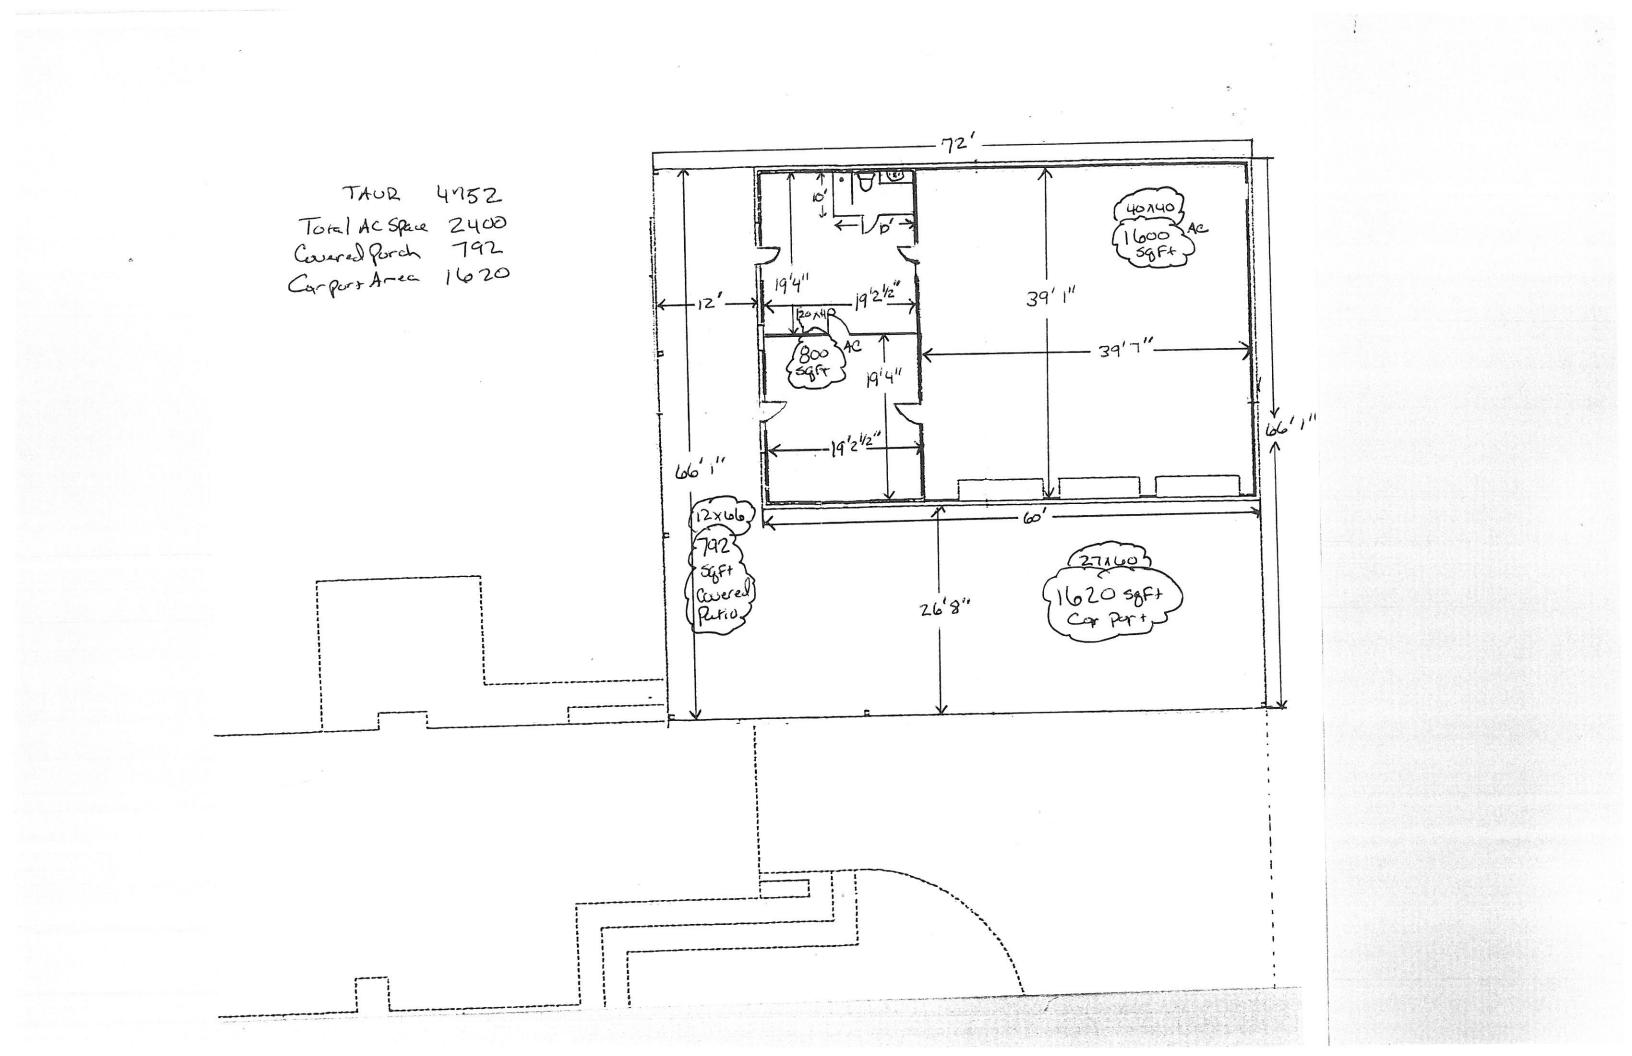

### Case No. Z2020-016: SUP for 844 Zion Hill Circle

EMAIL: PLANNING@ROCKWALL.COM

Hold a public hearing to discuss and consider a request by Chris Kehrer of Titan Contractors on behalf of the owner David Choate for the approval of a Specific Use Permit (SUP) for a Guest Quarters/Secondary Living Unit/Accessory Dwelling Unit that does not conform to the requirements of the Unified Development Code (UDC) on a one (1) acre parcel of land identified as Lot 8, Block B, Zion Hill Addition, City of Rockwall, Rockwall County, Texas, zoned Single-Family 1 (SF-1) District, addressed as 844 Zion Hill Circle, and take any action necessary.