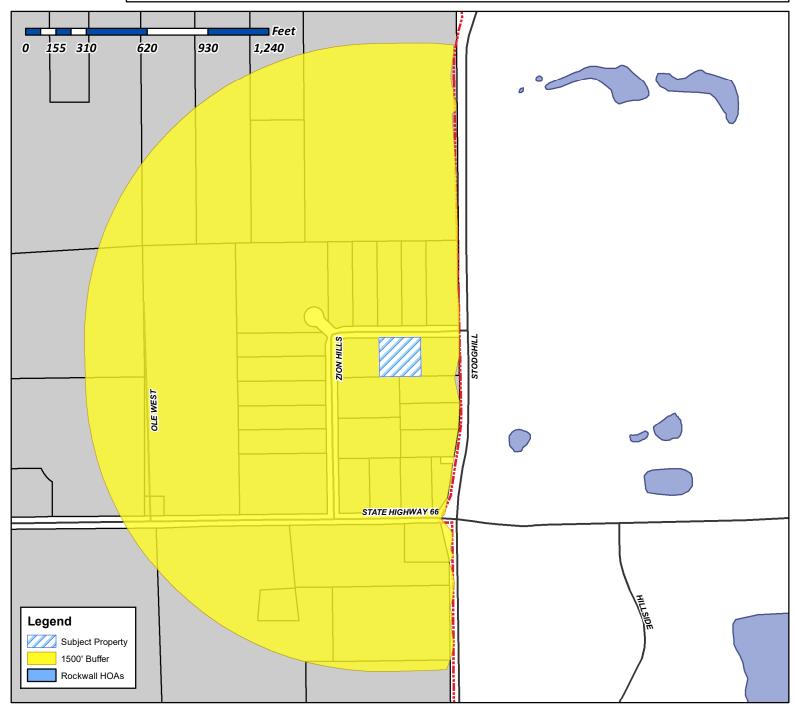

Case Number:Z2020-016Case Name:SUP for 844 Zion HIII CircleCase Type:ZoningZoning:Single-Family 1 (SF-1) DistrictCase Address:844 Zion HIII Circle

Date Created: 4/20/2020 For Questions on this Case Call (972) 771-7745

Case Number:Z2020-016Case Name:SUP for 844 Zion HIII CircleCase Type:ZoningZoning:Single-Family 1 (SF-1) DistrictCase Address:844 Zion Hill Circle

Date Created: 4/20/2020 For Questions on this Case Call (972) 771-7745

### Case No. Z2020-016: SUP for 844 Zion Hill Circle

EMAIL: PLANNING@ROCKWALL.COM

Hold a public hearing to discuss and consider a request by Chris Kehrer of Titan Contractors on behalf of the owner David Choate for the approval of a Specific Use Permit (SUP) for a Guest Quarters/Secondary Living Unit/Accessory Dwelling Unit that does not conform to the requirements of the Unified Development Code (UDC) on a one (1) acre parcel of land identified as Lot 8, Block B, Zion Hill Addition, City of Rockwall, Rockwall County, Texas, zoned Single-Family 1 (SF-1) District, addressed as 844 Zion Hill Circle, and take any action necessary.