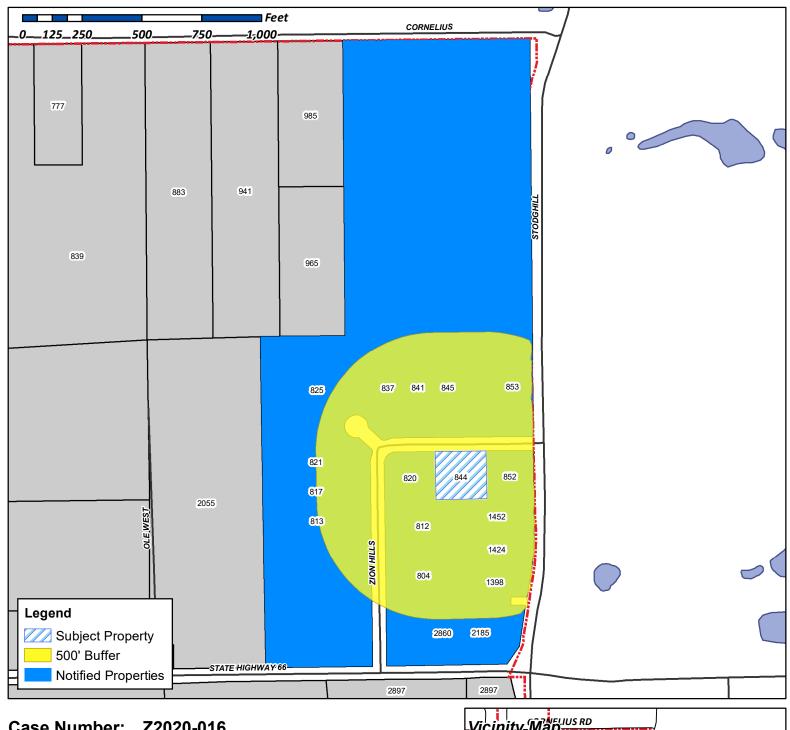

Case Number:Z2020-016Case Name:SUP for 844 Zion HIII CircleCase Type:ZoningZoning:Single-Family 1 (SF-1) DistrictCase Address:844 Zion HIII Circle

Date Created: 4/20/2020 For Questions on this Case Call (972) 771-7745

Case Number:Z2020-016Case Name:SUP for 844 Zion HIII CircleCase Type:ZoningZoning:Single-Family 1 (SF-1) DistrictCase Address:844 Zion Hill Circle

Date Created: 4/20/2020 For Questions on this Case Call (972) 771-7745

### Case No. Z2020-016: SUP for 844 Zion Hill Circle

EMAIL: PLANNING@ROCKWALL.COM

Hold a public hearing to discuss and consider a request by Chris Kehrer of Titan Contractors on behalf of the owner David Choate for the approval of a Specific Use Permit (SUP) for a Guest Quarters/Secondary Living Unit/Accessory Dwelling Unit that does not conform to the requirements of the Unified Development Code (UDC) on a one (1) acre parcel of land identified as Lot 8, Block B, Zion Hill Addition, City of Rockwall, Rockwall County, Texas, zoned Single-Family 1 (SF-1) District, addressed as 844 Zion Hill Circle, and take any action necessary.

CURRENT RESIDENT 1398 FM 3549 STODGHILL #3210 ROCKWALL, TX 75087

VECELLIO FRANCIS 1470 S JOHN KING BLVD #3210 ROCKWALL, TX 75032

TA LAND HOLDINGS LLC 2897 STATE HIGHWAY 66 ROCKWALL, TX 75087

LAKE RAY HUBBARD BIBLE CHURCH INC 801 ZION HILL CIR ROCKWALL, TX 75087

LE THAO THI PHUONG HONG 813 ZION HILL CIR ROCKWALL, TX 75087

MILLER CHARLES E & BETTY M 821 ZION HILL CIR ROCKWALL, TX 75087

HOLCOMB FRED G & CAROL 841 ZION HILL CIR ROCKWALL, TX 75087

BROWN DAVID C & LINDA K 852 ZION HILL CIR ROCKWALL, TX 75087

LAKE RAY HUBBARD CHURCH PO BOX 698 ROCKWALL, TX 75087 WEYGANDT DIANE M AND MEGAN WOOD 1424 N FM 3549 STODGHILL ROAD ROCKWALL, TX 75087

> CURRENT RESIDENT 2185 WILLIAMS ROCKWALL, TX 75087

TA LAND HOLDINGS LLC 2897 STATE HIGHWAY 66 ROCKWALL, TX 75087

WHITE CHRISTOPHER AND CLAUDIA 804 ZION HILL CIR ROCKWALL, TX 75087

> CODY OLIVIA L & STEPHEN H 817 ZION HILL CIR ROCKWALL, TX 75087

> > CURRENT RESIDENT 825 ZION HILL ROCKWALL, TX 75087

CHOATE DAVID E ET UX 844 ZION HILL CIR ROCKWALL, TX 75087

CURRENT RESIDENT 853 ZION HILL ROCKWALL, TX 75087

HARLE REUBIN E PO BOX 912 ROCKWALL, TX 75087 BROWN JEFFREY C & LISA 1452 FM 3549 STODGHILL RD ROCKWALL, TX 75087

> CURRENT RESIDENT 2860 HWY 66 ROCKWALL, TX 75087

KEMP MARY CAYCE ERSKINE WILLIAMS 4501 EDMONDSON AVE DALLAS, TX 75205

KIRK JEREMY C AND STEPHANIE A 812 ZION HILL CIR ROCKWALL, TX 75087

FITZPATRICK ORAL L & BARBARA 820 ZION HILL CIR ROCKWALL, TX 75087

MURPHY ROCKY SR & DEBRA J 837 ZION HILL CIR ROCKWALL, TX 75087

AKARD DANNY AND CATHY 845 ZION HILL CIR ROCKWALL, TX 75087

> WOODY JESSYE JEAN PO BOX 315 FATE, TX 75132

| man in the star that I have the                                | ED IN PREMISES SURVEYED:       | ey on the ground of property loca | ited at No. |
|----------------------------------------------------------------|--------------------------------|-----------------------------------|-------------|
| This is to certify that I have, the                            | in the City att                | y of Bockwall, being              | described   |
|                                                                |                                |                                   |             |
| es follows:                                                    | Block No.                      | , City Block No.                  |             |
|                                                                | and dision to the O            | New County of Kocku               | all         |
|                                                                | to the second encorded in Vol. | t page of the                     | <u>.</u>    |
| Texas, according to the                                        | COPUESZI COLORIA, TEXA         |                                   |             |
| Map Deed Records of                                            |                                |                                   |             |
|                                                                |                                |                                   |             |
|                                                                |                                | IFILITY ESMIT                     |             |
| 21                                                             | 212.64                         | FILITY ESMIT                      | Ŧ -         |
|                                                                | γ                              |                                   |             |
| 1                                                              |                                |                                   |             |
|                                                                |                                |                                   |             |
|                                                                |                                |                                   |             |
|                                                                |                                |                                   |             |
| and the set of the second set of the set of the second set and |                                | neg is see the second second is   | . 6         |
| L07                                                            |                                |                                   | 4.7         |
| m                                                              |                                |                                   | 02          |
| 000                                                            |                                |                                   | 3           |
|                                                                | 941 N. 1395<br>ONE STURY BRICK | 5                                 |             |
| 434                                                            | LOT & BLOCK B                  | N                                 | 7.3         |
|                                                                |                                |                                   |             |
| 60.                                                            | 30 1 23                        |                                   |             |
|                                                                |                                |                                   | i.          |
|                                                                |                                |                                   |             |
| An D' -                                                        |                                | · · · · ·                         | 50 B.L      |
|                                                                |                                |                                   |             |
| 212 11                                                         | m<br>100                       |                                   |             |
| W. R<br>COUNTY<br>ROAD                                         |                                |                                   |             |
|                                                                |                                |                                   |             |
|                                                                | 212.0                          | 4 J S UTILITY AS                  | MIT. J      |
|                                                                |                                |                                   |             |
|                                                                |                                | 1                                 |             |