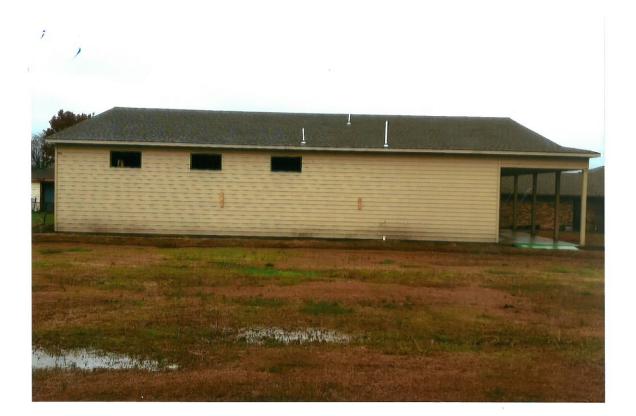

ng as indicated by the plat; the size, location, and type of buildings and improvements are as shown, all improvements being within the boundaries of the property, set back from property lines the distances indicated, and that the distance from the nearest intersecting street, or road, is as shown on said plat.

THERE ARE NO ENCROACHMENTS, CONFLICTS, OR PROTRUSIONS, EXCEPT AS SHOWN

Bob D. Brown Land Surveyor 302 J. 3k Rockwall, Texas 75087 SCALE: / = 30 Mockwall 722-3036 Dallas 226-7522 DATE: 3-10-79 618r3 Registered Public Surveyor RE-SURVEY .\_\_ CHECKED DRAWN ¢. 11 15 #. 1 1 7 2.ª C SUR



checke checke ond/or unidor Jinuncer pre pre TERLINE-563-3127 ACE FOR THE COUNT ISSUED DATE 7-29-13 DRAWN BY CENTERLINE REVISIONS сорчяюнт 2013 РР 3 ог 3



# FRONT ELEVATION



**REAR ELEVATION** 



### **RIGHT ELEVATION**



LEFT ELEVATION



# FRONT ELEVATION



**REAR ELEVATION**