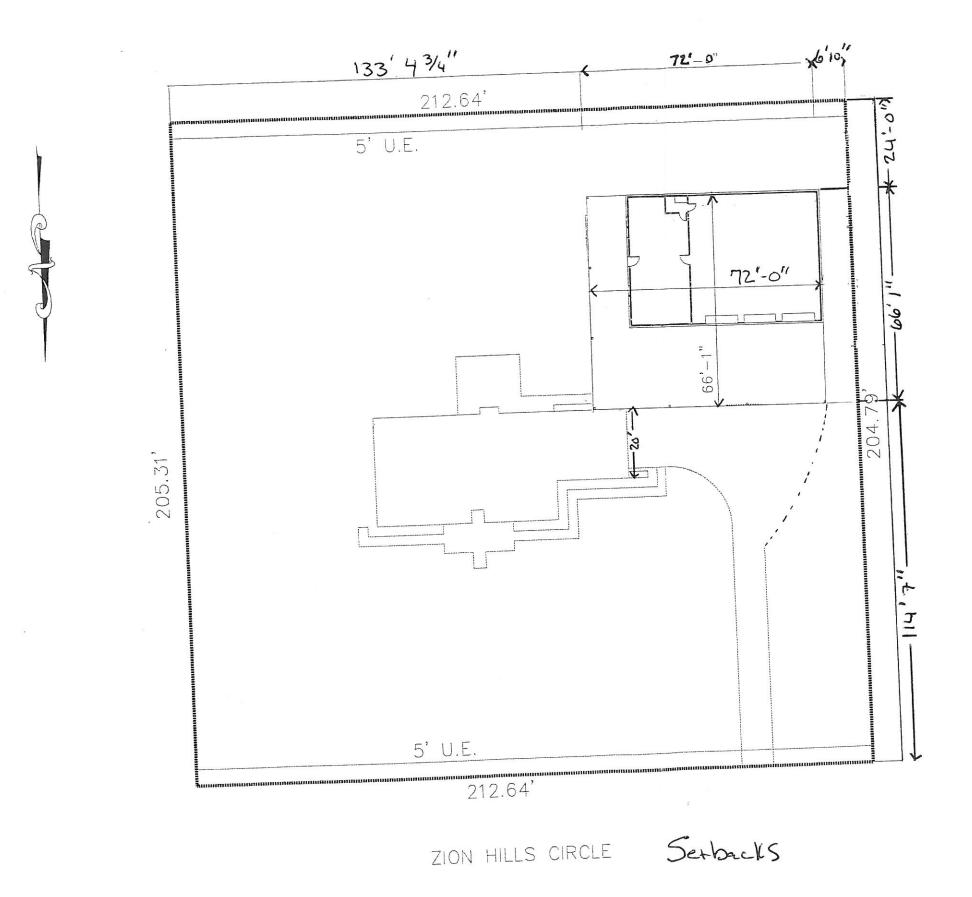

### Case No. Z2020-016: SUP for 844 Zion Hill Circle

EMAIL: PLANNING@ROCKWALL.COM

Hold a public hearing to discuss and consider a request by Chris Kehrer of Titan Contractors on behalf of the owner David Choate for the approval of a Specific Use Permit (SUP) for a Guest Quarters/Secondary Living Unit/Accessory Dwelling Unit that does not conform to the requirements of the Unified Development Code (UDC) on a one (1) acre parcel of land identified as Lot 8, Block B, Zion Hill Addition, City of Rockwall, Rockwall County, Texas, zoned Single-Family 1 (SF-1) District, addressed as 844 Zion Hill Circle, and take any action necessary.

AKARD DANNY AND CATHY 845 ZION HILL CIR ROCKWALL, TX 75087

> WOODY JESSYE JEAN PO BOX 315 FATE, TX 75132

| man in the star that I have the                                | ED IN PREMISES SURVEYED:       | ey on the ground of property loca | ited at No. |
|----------------------------------------------------------------|--------------------------------|-----------------------------------|-------------|
| This is to certify that I have, the                            | in the City att                | y of Bockwall, being              | described   |
|                                                                |                                |                                   |             |
| es follows:                                                    | Block No.                      | , City Block No.                  |             |
|                                                                | and dision to the O            | New County of Kocku               | all         |
|                                                                | to the second encorded in Vol. | t page of the                     | <u>.</u>    |
| Texas, according to the                                        | COPUESZI COLORIA, TEXA         |                                   |             |
| Map Deed Records of                                            |                                |                                   |             |
|                                                                |                                |                                   |             |
|                                                                |                                | IFILITY ESMIT                     |             |
| 21                                                             | 212.64                         | FILITY ESMIT                      | Ŧ -         |
|                                                                | γ                              |                                   |             |
| 1                                                              |                                |                                   |             |
|                                                                |                                |                                   |             |
|                                                                |                                |                                   |             |
|                                                                |                                |                                   |             |
| and the set of the second set of the set of the second set and |                                | neg is see the second second is   | . 6         |
| L07                                                            |                                |                                   | 4.7         |
| m                                                              |                                |                                   | 02          |
| 000                                                            |                                |                                   | 3           |
|                                                                | 941 N. 1395<br>ONE STURY BRICK | 5                                 |             |
| 434                                                            | LOT & BLOCK B                  | N                                 | 7.3         |
|                                                                |                                |                                   |             |
| 60.                                                            | 30 1 23                        |                                   |             |
|                                                                |                                |                                   | i.          |
|                                                                |                                |                                   |             |
| An D' -                                                        |                                | · · · · ·                         | 50 B.L      |
|                                                                |                                |                                   |             |
| 212 11                                                         | m<br>100                       |                                   |             |
| W. R<br>COUNTY<br>ROAD                                         |                                |                                   |             |
|                                                                |                                |                                   |             |
|                                                                | 212.0                          | 4 J S UTILITY AS                  | MIT. J      |
|                                                                |                                |                                   |             |
|                                                                |                                | 1                                 |             |

The plat hereon is a true, correct, and accurate representation of the property as determined by survey, the lines and dimensions of said property being as indicated by the plat; the size, location, and type of buildings and improvements are as shown, all improvements being within the boundaries of the property, set back from property lines the distances indicated, and that the distance from the nearest intersecting street, or road, is as shown on said plat.

THERE ARE NO ENCROACHMENTS, CONFLICTS, OR PROTRUSIONS, EXCEPT AS SHOWN

Bob D. Brown Land Surveyor 302 J. 3k Rockwall, Texas 75087 SCALE: / = 30 Mockwall 722-3036 Dallas 226-7522 DATE: 3-10-79 618r3 Registered Public Surveyor RE-SURVEY .\_\_ CHECKED DRAWN ¢. 11 15 #. 1 1 7 2.ª C SUR