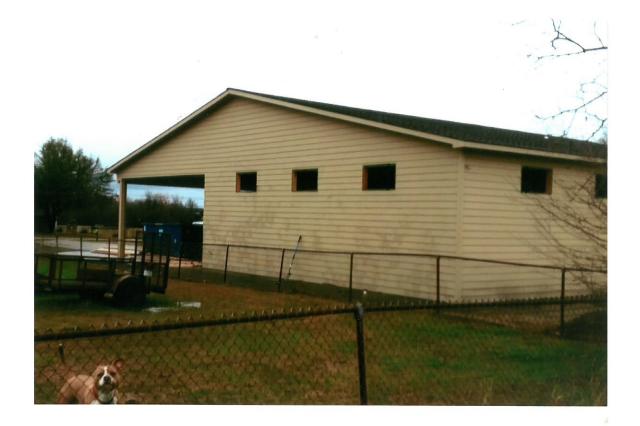

; the size, location, and type of buildings and improvements are as shown, all improvements being within the boundaries of the property, set back from property lines the distances indicated, and that the distance from the nearest intersecting street, or road, is as shown on said plat.

THERE ARE NO ENCROACHMENTS, CONFLICTS, OR PROTRUSIONS, EXCEPT AS SHOWN

Bob D. Brown Land Surveyor 302 J. 3k Rockwall, Texas 75087 SCALE: / = 30 Mockwall 722-3036 Dallas 226-7522 DATE: 3-10-79 618r3 Registered Public Surveyor RE-SURVEY .\_\_ CHECKED DRAWN ¢. 11 15 #. 1 1 7 2.ª C SUR



checke checke ond/or unidor Jinuncer pre pre TERLINE-563-3127 ACE FOR THE COUNT ISSUED DATE 7-29-13 DRAWN BY CENTERLINE REVISIONS сорчяюнт 2013 РР 3 ог 3



# FRONT ELEVATION



**REAR ELEVATION** 



### **RIGHT ELEVATION**



LEFT ELEVATION



# FRONT ELEVATION



**REAR ELEVATION**