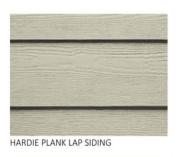

#### 1 HARDIE PLANK LAP SIDING TREX FENCE SCREEN FOR HVAC UNITS, COLOR SADDLE, SEE A7.3 CUPOLA WITH WEATHER VANE, SEE SPECIFICATIONS SECTION OF DRAWINGS, PAINT CUPOLA WALLS AND LOUVERS PER EXTERIOR FINISH SCHEDULE, DARK BRONZE STANDING SEAM ROOF, (EPOXY ROOSTER) 3 EXTRUDED ALUMINUM 5" WIDE GUTTERS WITH SPIKE AND FERRULE AT 36" O.C. OGEE PROFILE. CONNECT 4" DIA. DOWNSPOUTS TO UNDER GROUND STORM SYSTEM. 4

COLOR - "ALMOND"

INDUSTRIAL ENAMEL, EXTERIOR APPLICATION

JANES HARDIE - "MONTEREY TAUPE"

JAMES HARDIE - "MONTEREY TAUPE"

| F) FIBERGLASS ASPHALT SHINGLES:                                          | MANUFACTURER: GAF OR (CERTAINTEED)         |
|--------------------------------------------------------------------------|--------------------------------------------|
| 0                                                                        | STYLE: TIMBERLINE HD OR (LANDMARK)         |
| NOTE: ALL ROOF MOUNTED EQUIPMENT<br>SHALL BE PAINTED TO MATCH ROOF COLOR | COLOR: WEATHERED WOOD<br>LIFETIME WARRANTY |
|                                                                          | LIFE THE THEORY IT                         |
| G HARDIE PLANK LAP SIDING                                                | COBBLESTONE JH40-10                        |