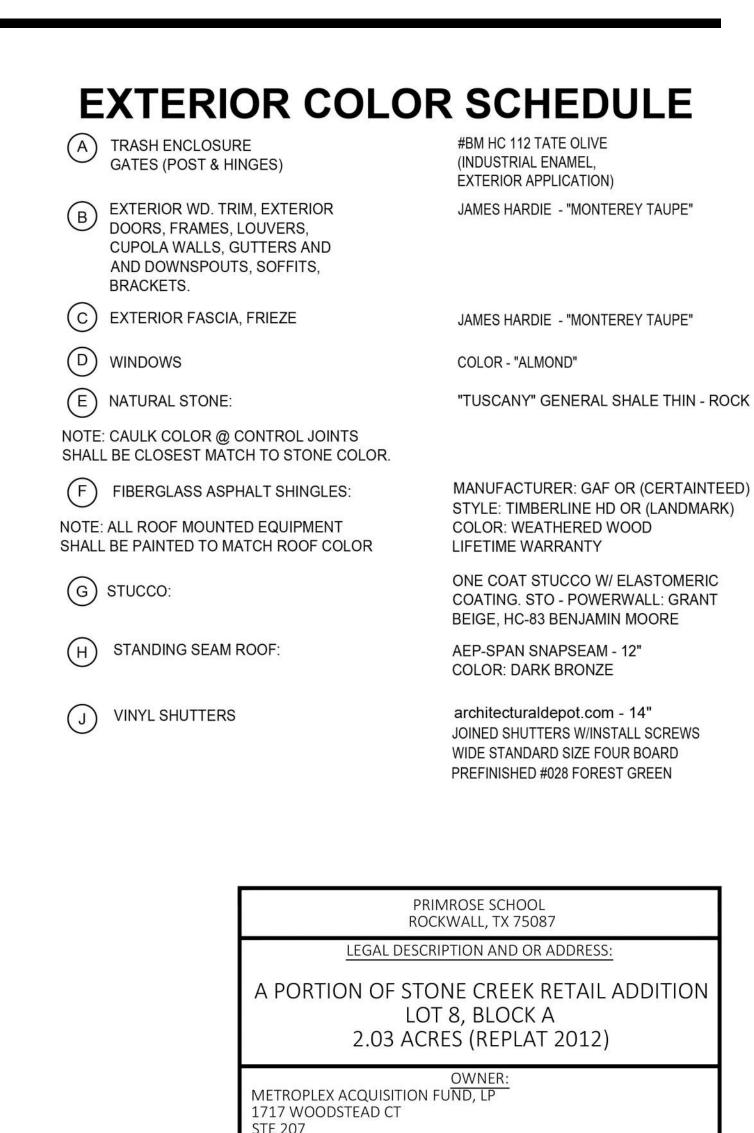

#### EXTERIOR COLOR SCHEDULE #BM HC 112 TATE OLIVE

A TRASH ENCLOSURE GATES (POST & HINGES)

(B) EXTERIOR WD TRIM, EXTERIOR DOORS, FRAMES, LOUVERS, CUPOLA WALLS, GUTTERS AND AND DOWNSPOUTS, SOFFITS, BRACKETS. C EXTERIOR FASCIA, FRIEZE

D WINDOWS E STONE NOTE: CAULK COLOR @ CONTROL JOINTS SHALL BE CLOSEST MATCH TO STONE COLOR.

LEUDER'S LIMESTONE ROUGHBACK - 'BUFF' TYPE: RANDOM LENGTH (4" TO 24") COURSE HEIGHT: 8", 10", 12", & 18" GROUT: LIGHT BUFF COLORED MORTAR MFR: MEZGER ENTERPRISES, LTD (OR APPROVED EQUAL)

COLOR - "ALMOND"

INDUSTRIAL ENAMEL, EXTERIOR APPLICATION

JANES HARDIE - "MONTEREY TAUPE"

JAMES HARDIE - "MONTEREY TAUPE"

| F) FIBERGLASS ASPHALT SHINGLES:                                          | MANUFACTURER: GAF OR (CERTAINTEED)         |
|--------------------------------------------------------------------------|--------------------------------------------|
| 0                                                                        | STYLE: TIMBERLINE HD OR (LANDMARK)         |
| NOTE: ALL ROOF MOUNTED EQUIPMENT<br>SHALL BE PAINTED TO MATCH ROOF COLOR | COLOR: WEATHERED WOOD<br>LIFETIME WARRANTY |
|                                                                          | LIFE THE THEORY IT                         |
| G HARDIE PLANK LAP SIDING                                                | COBBLESTONE JH40-10                        |