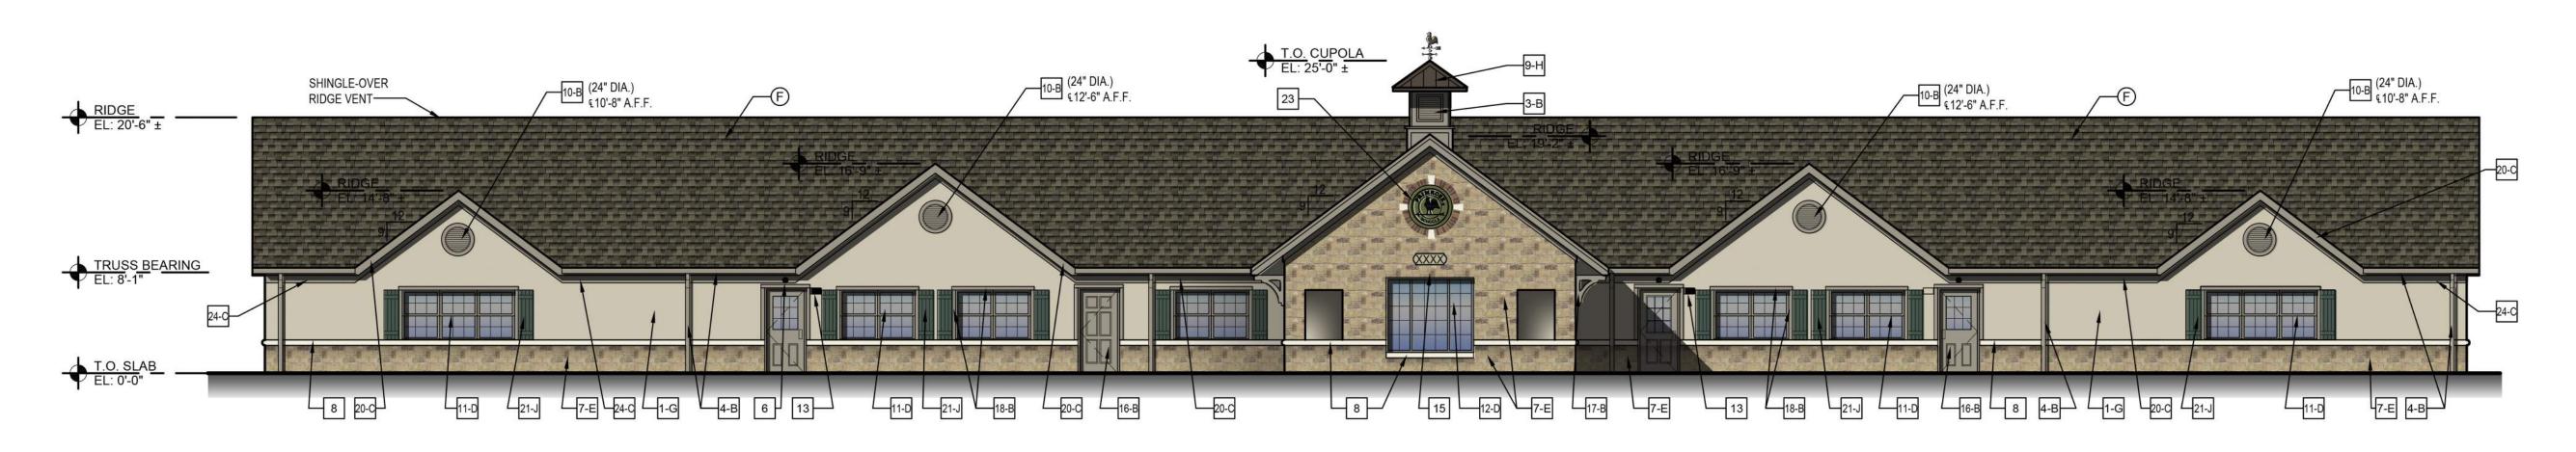

## EAST ELEVATION

## SOUTH ELEVATION

## NORTH ELEVATION

|                           | PRIMROSE SCHOOL<br>ROCKWALL, TX 75087                                                                                                                                                                       |
|---------------------------|-------------------------------------------------------------------------------------------------------------------------------------------------------------------------------------------------------------|
|                           | LEGAL DESCRIPTION AND OR ADDRESS:                                                                                                                                                                           |
|                           | A PORTION OF STONE CREEK RETAIL ADDITION<br>LOT 8, BLOCK A<br>2.03 ACRES (REPLAT 2012)                                                                                                                      |
| RID <u>GE</u><br>19'-2" ± | OWNER:<br>METROPLEX ACQUISITION FUND, LP<br>1717 WOODSTEAD CT<br>STE 207<br>THE WOODLANDS, TX 77380                                                                                                         |
|                           | APPLICANT:<br>CLAYMOORE ENGINEERING, INC.<br>1903 CENTRAL DRIVE, SUITE #406<br>BEDFORD, TX 76021<br>PH: 817.281.0572                                                                                        |
|                           | CASE NUMBER<br>SP2020-005                                                                                                                                                                                   |
|                           | I HEREBY CERTIFY THAT THE ABOVE AND FOREGOING SITE PLAN<br>FOR A DEVELOPMENT IN THE CITY OF ROCKWALL, TEXAS, WAS<br>APPROVED BY THE PLANNING AND ZONING COMMISSION OF THE<br>CITY OF ROCKWALL ON THE DAY OF |
|                           | WITNESS OUR HANDS THIS DAY OF                                                                                                                                                                               |
|                           | PLANNING AND ZONING COMMISSION, CHAIRMAN                                                                                                                                                                    |
|                           | DIRECTOR OF PLANNING AND ZONING                                                                                                                                                                             |
|                           |                                                                                                                                                                                                             |

## COLORED ELEVATIONS PRIMROSE SCHOOL

BORDEAUX DRIVE & STONE CREEK DRIVE NORTH ROCKWALL, TX 10/5/2020

SP2020-05

## **KEYED NOTES:**

| 1  | STUCCO.                                                                                                                                                                              |                    |
|----|--------------------------------------------------------------------------------------------------------------------------------------------------------------------------------------|--------------------|
| 2  | TREX FENCE SCREEN FOR HVAC UNITS, COLOR SADDLE, SEE A7.3                                                                                                                             |                    |
| 3  | CUPOLA WITH WEATHER VANE, SEE SPECIFICATIONS SECTION OF DRAWINGS.<br>PAINT CUPOLA WALLS AND LOUVERS PER EXTERIOR FINISH SCHEDULE. DARK<br>BRONZE STANDING SEAM ROOF. (EPOXY ROOSTER) |                    |
| 4  | EXTRUDED ALUMINUM 5" WIDE GUTTERS WITH SPIKE AND FERRULE AT 36" O.C.<br>OGEE PROFILE. CONNECT 4" DIA. DOWNSPOUTS TO UNDER GROUND STORM<br>SYSTEM.                                    |                    |
| 5  | NOT USED                                                                                                                                                                             |                    |
| 6  | WALL MOUNTED EMERGENCY LIGHT FIXTURE. SEE ELECTRICAL DRAWINGS.                                                                                                                       |                    |
| 7  | NATURAL STONE: SEE EXTERIOR COLOR SCHEDULE FOR MANUFACTURER.                                                                                                                         |                    |
| 8  | PRECAST BULLNOSE SILL - NATURAL WHITE COLOR                                                                                                                                          |                    |
| 9  | STANDING SEAM ROOF.                                                                                                                                                                  | STUCCO             |
| 10 | 24" OR 36" DIAMETER VENT LOUVERS. PROVIDE PAINTABLE UNIT AND PAINT PER SCHEDULE. SIZE AND HEIGHT AS SHOWN ON ELEVATIONS. SEE 6/A6.2.                                                 | 510000             |
| 11 | VINYL SINGLE HUNG WINDOWS WITH CLEAR GLASS (SEE WINDOW ELEVATIONS SHEET A2.1)                                                                                                        |                    |
| 12 | FIXED WINDOW WITH CLEAR GLASS. (SEE WINDOW ELEVATIONS SHEET A2.1)                                                                                                                    |                    |
| 13 | WALL MOUNTED LIGHT FIXTURE, TYP. AT EACH EXTERIOR DOOR. SEE LIGHT<br>FIXTURE SCHEDULE. MOUNT 82 1/2" A.F.G. TO CENTER OF FIXTURE                                                     |                    |
| 14 | NOT USED                                                                                                                                                                             |                    |
| 15 | BEIGE ALUMINUM PLAQUE w/ 6" REFLECTIVE BLACK VINYL NUMBERS. PROVIDED<br>BY 1 HOUR SIGN.                                                                                              |                    |
| 16 | H.M. INSUL. EXTERIOR DOOR AND FRAME - SEE DOOR SCHEDULE                                                                                                                              | MONTEREY TAUPE     |
| 17 | "FYPON" PVC BRACKET, MODEL NO. BKT31X30X5. PAINTED.                                                                                                                                  |                    |
| 18 | 1X4 TRIM BOARD, PAINT                                                                                                                                                                |                    |
| 19 | NOT USED                                                                                                                                                                             |                    |
| 20 | 1X8 TRIM BOARD, PAINT                                                                                                                                                                |                    |
| 21 | VINYL SHUTTERS                                                                                                                                                                       |                    |
| 22 | NOT USED                                                                                                                                                                             |                    |
| 23 | 42" ROUND LED LIGHTED SIGN (INTERNALLY LIT)                                                                                                                                          |                    |
| 24 | PREFINISHED TRIM AND FRIEZE BOARDS                                                                                                                                                   | STANDING SEAM ROOF |
|    |                                                                                                                                                                                      |                    |