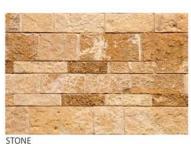

5 NOT USED

- 6 WALL MOUNTED EMERGENCY LIGHT FIXTURE. SEE ELECTRICAL DRAWINGS.
- 7 STONE: SEE EXTERIOR COLOR SCHEDULE FOR MANUFACTURER
- 8 PRECAST BULLNOSE SILL - NATURAL WHITE COLOR
- 9 STANDING SEAM ROOF
- 10 24' OR 30" DIAMETER VENT LOUVERS. PROVIDE PAINTABLE UNIT AND PAINT PER SCHEDULE. SIZE AND HEIGHT AS SHOWN ON ELEVATIONS. SEE 6/46.2. VINYL SINGLE HUNG WINDOWS WITH CLEAR GLASS (SEE WINDOW ELEVATIONS SHEET A2.1) 11
- 12 FIXED WINDOW WITH CLEAR GLASS. (SEE WINDOW ELEVATIONS SHEET A2.1)
- WALL MOUNTED LIGHT FIXTURE, TYP, AT EACH EXTERIOR DOOR, SEE LIGHT FIXTURE SCHEDULE, MOUNT 62 1(2' A.F.G. TO CENTER OF FIXTURE 13 14 NOT USED
- 15 BEIGE ALUMINUM PLAQUE w/ 6" REFLECTIVE BLACK VINYL NUMBERS. PROVIDED BY 1 HOUR SIGN.
- 16 H.M. INSUL. EXTERIOR DOOR AND FRAME - SEE DOOR SCHEDULE
- 17 "EVPON" PVC BRACKET, MODEL NO, BKT31X30X5, PAINTED
- 18 1X4 TRIM BOARD, PAINT
- 19 NOT USED
- 20 1X8 TRIM BOARD, PAINT
- 21 VINYL SHUTTERS
- 22 NOT USED
- 23 42" ROUND LED LIGHTED SIGN (INTERNALLY LIT)
- 24 PREFINISHED TRIM AND FRIEZE BOARDS

D WINDOWS E STONE NOTE: CAULK COLOR @ CONTROL JOINTS SHALL BE CLOSEST MATCH TO STONE COLOR.

LEUDER'S LIMESTONE ROUGHBACK - 'BUFF' TYPE: RANDOM LENGTH (4" TO 24") COURSE HEIGHT: 8", 10", 12", & 18" GROUT: LIGHT BUFF COLORED MORTAR MFR: MEZGER ENTERPRISES, LTD (OR APPROVED EQUAL)