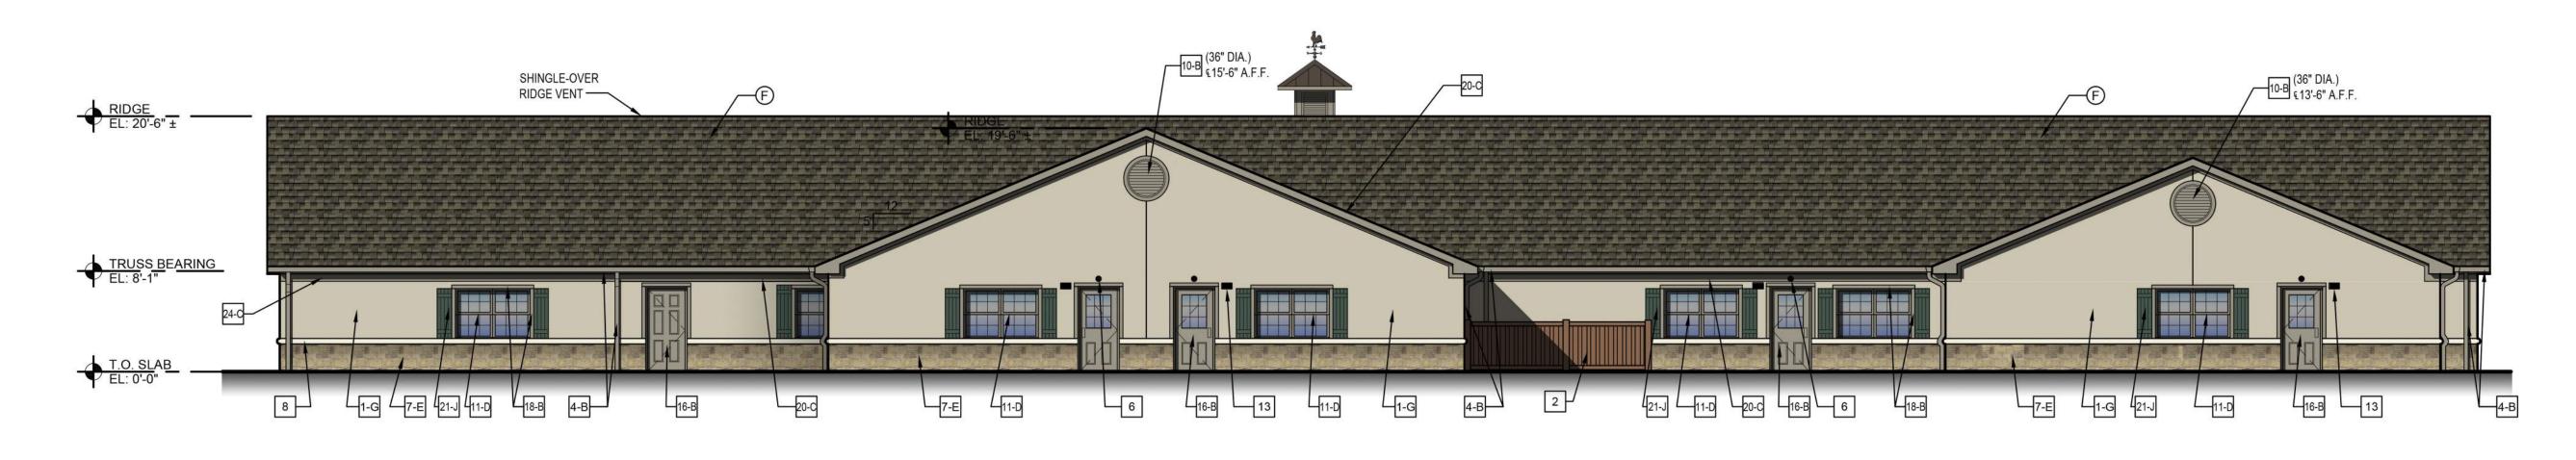

## EAST ELEVATION

## **KEYED NOTES:**

| 1  | STUCCO.                                                                                                                                                                              |                    |
|----|--------------------------------------------------------------------------------------------------------------------------------------------------------------------------------------|--------------------|
| 2  | TREX FENCE SCREEN FOR HVAC UNITS, COLOR SADDLE, SEE A7.3                                                                                                                             |                    |
| 3  | CUPOLA WITH WEATHER VANE, SEE SPECIFICATIONS SECTION OF DRAWINGS.<br>PAINT CUPOLA WALLS AND LOUVERS PER EXTERIOR FINISH SCHEDULE. DARK<br>BRONZE STANDING SEAM ROOF. (EPOXY ROOSTER) |                    |
| 4  | EXTRUDED ALUMINUM 5" WIDE GUTTERS WITH SPIKE AND FERRULE AT 36" O.C.<br>OGEE PROFILE. CONNECT 4" DIA. DOWNSPOUTS TO UNDER GROUND STORM<br>SYSTEM.                                    |                    |
| 5  | NOT USED                                                                                                                                                                             |                    |
| 6  | WALL MOUNTED EMERGENCY LIGHT FIXTURE. SEE ELECTRICAL DRAWINGS.                                                                                                                       |                    |
| 7  | NATURAL STONE: SEE EXTERIOR COLOR SCHEDULE FOR MANUFACTURER.                                                                                                                         |                    |
| 8  | PRECAST BULLNOSE SILL - NATURAL WHITE COLOR                                                                                                                                          |                    |
| 9  | STANDING SEAM ROOF.                                                                                                                                                                  | STUCCO             |
| 10 | 24" OR 36" DIAMETER VENT LOUVERS. PROVIDE PAINTABLE UNIT AND PAINT PER SCHEDULE. SIZE AND HEIGHT AS SHOWN ON ELEVATIONS. SEE 6/A6.2.                                                 | 510000             |
| 11 | VINYL SINGLE HUNG WINDOWS WITH CLEAR GLASS (SEE WINDOW ELEVATIONS SHEET A2.1)                                                                                                        |                    |
| 12 | FIXED WINDOW WITH CLEAR GLASS. (SEE WINDOW ELEVATIONS SHEET A2.1)                                                                                                                    |                    |
| 13 | WALL MOUNTED LIGHT FIXTURE, TYP. AT EACH EXTERIOR DOOR. SEE LIGHT<br>FIXTURE SCHEDULE. MOUNT 82 1/2" A.F.G. TO CENTER OF FIXTURE                                                     |                    |
| 14 | NOT USED                                                                                                                                                                             |                    |
| 15 | BEIGE ALUMINUM PLAQUE w/ 6" REFLECTIVE BLACK VINYL NUMBERS. PROVIDED<br>BY 1 HOUR SIGN.                                                                                              |                    |
| 16 | H.M. INSUL. EXTERIOR DOOR AND FRAME - SEE DOOR SCHEDULE                                                                                                                              | MONTEREY TAUPE     |
| 17 | "FYPON" PVC BRACKET, MODEL NO. BKT31X30X5. PAINTED.                                                                                                                                  |                    |
| 18 | 1X4 TRIM BOARD, PAINT                                                                                                                                                                |                    |
| 19 | NOT USED                                                                                                                                                                             |                    |
| 20 | 1X8 TRIM BOARD, PAINT                                                                                                                                                                |                    |
| 21 | VINYL SHUTTERS                                                                                                                                                                       |                    |
| 22 | NOT USED                                                                                                                                                                             |                    |
| 23 | 42" ROUND LED LIGHTED SIGN (INTERNALLY LIT)                                                                                                                                          |                    |
| 24 | PREFINISHED TRIM AND FRIEZE BOARDS                                                                                                                                                   | STANDING SEAM ROOF |
|    |                                                                                                                                                                                      |                    |