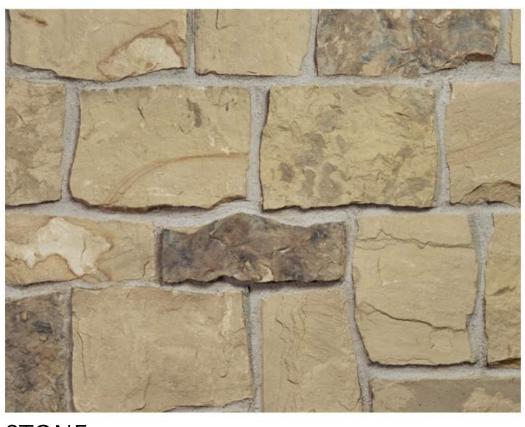

D WINDOWS E STONE NOTE: CAULK COLOR @ CONTROL JOINTS SHALL BE CLOSEST MATCH TO STONE COLOR.

LEUDER'S LIMESTONE ROUGHBACK - 'BUFF' TYPE: RANDOM LENGTH (4" TO 24") COURSE HEIGHT: 8", 10", 12", & 18" GROUT: LIGHT BUFF COLORED MORTAR MFR: MEZGER ENTERPRISES, LTD (OR APPROVED EQUAL)