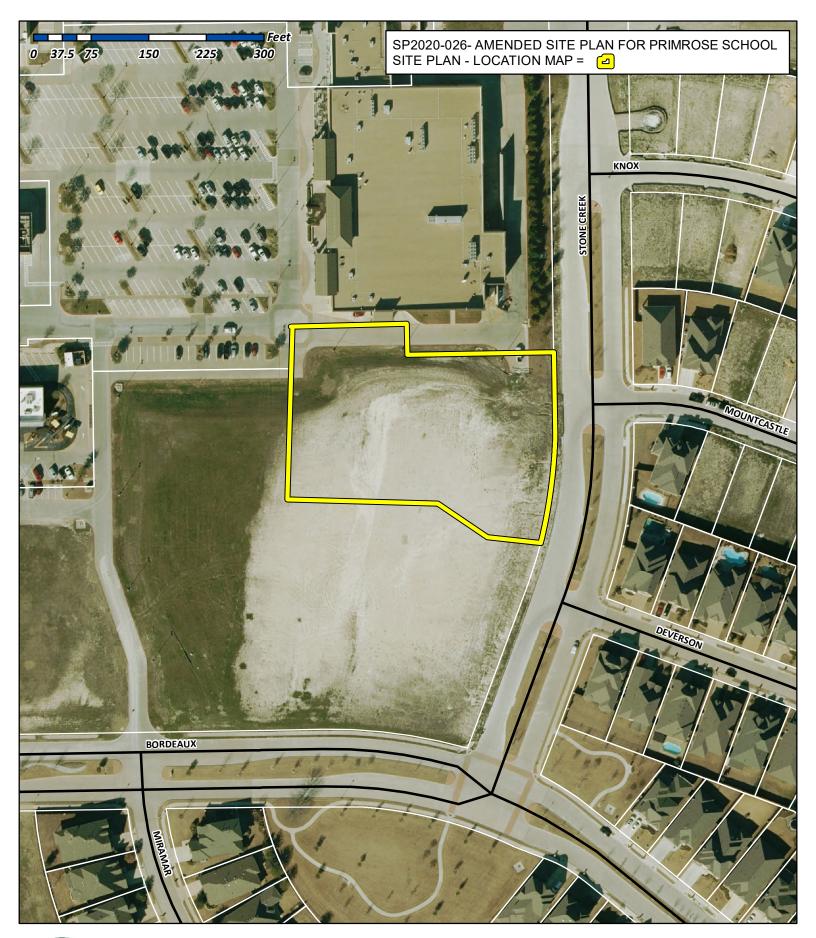

# **PROJECT COMMENTS**

DATE: 10/22/2020

| PROJECT NUMBER:         | SP2020-026                            |
|-------------------------|---------------------------------------|
| PROJECT NAME:           | Amended Site Plan for Primrose School |
| SITE ADDRESS/LOCATIONS: | 3068 N GOLIAD ST                      |

CASE MANAGER: CASE MANAGER PHONE: CASE MANAGER EMAIL: Angelica Gamez 972-772-6438 agamez@rockwall.com

CASE CAPTION: Consider a request by Clay Cristy of ClayMoore Engineering on behalf of Grey Stogner of Metroplex Acquisition Fund, LP for the approval of an Amended Site Plan for a daycare center on an eight (8) acre tract of land being identified as a portion of Lot 8, Block A, Stone Creek Retail Addition, City of Rockwall, Rockwall County, Texas, zoned Planned Development District 70 (PD-70) for General Retail (GR) District land uses, situated within the Scenic Overlay (SOV) District, generally located north of the intersection of Stone Creek Drive and Miramar Drive, and take any action necessary.