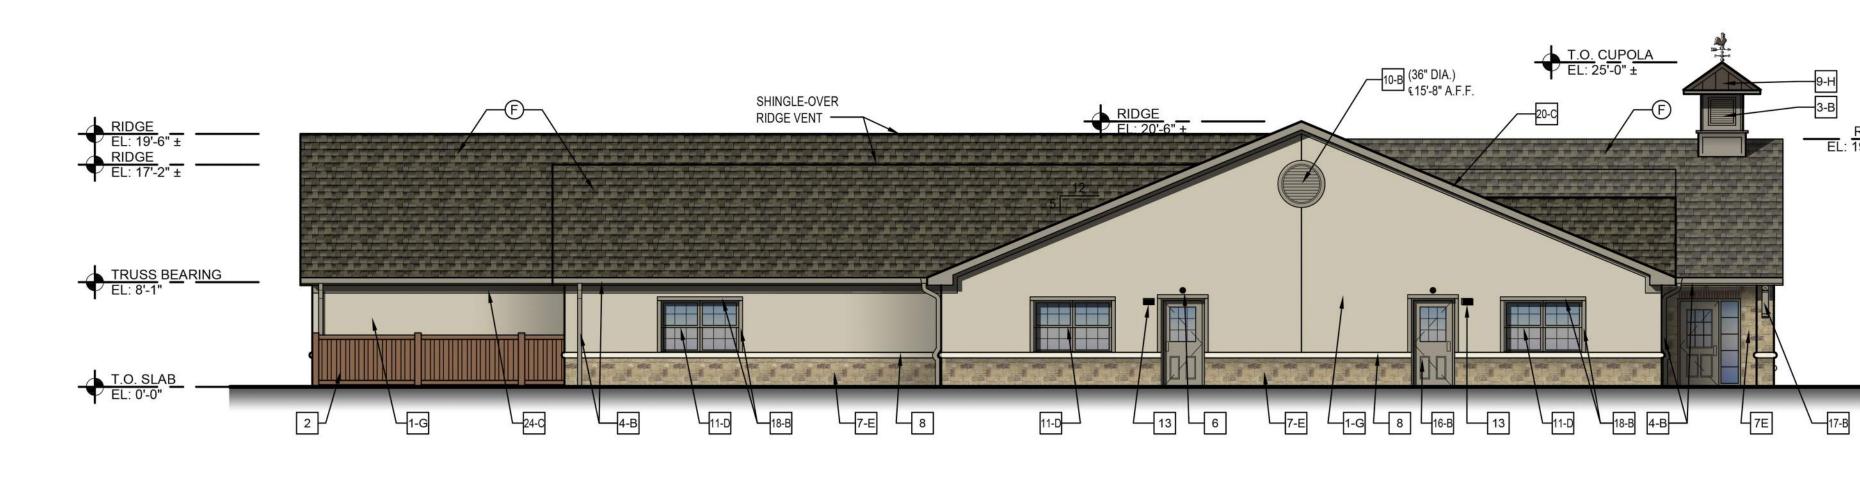

### WEST ELEVATION

## **KEYED NOTES:**

| 1  | STUCCO.                                                                                                                                                                              |                    |
|----|--------------------------------------------------------------------------------------------------------------------------------------------------------------------------------------|--------------------|
| 2  | TREX FENCE SCREEN FOR HVAC UNITS, COLOR SADDLE, SEE A7.3                                                                                                                             |                    |
| 3  | CUPOLA WITH WEATHER VANE, SEE SPECIFICATIONS SECTION OF DRAWINGS.<br>PAINT CUPOLA WALLS AND LOUVERS PER EXTERIOR FINISH SCHEDULE. DARK<br>BRONZE STANDING SEAM ROOF. (EPOXY ROOSTER) |                    |
| 4  | EXTRUDED ALUMINUM 5" WIDE GUTTERS WITH SPIKE AND FERRULE AT 36" O.C.<br>OGEE PROFILE. CONNECT 4" DIA. DOWNSPOUTS TO UNDER GROUND STORM<br>SYSTEM.                                    |                    |
| 5  | NOT USED                                                                                                                                                                             |                    |
| 6  | WALL MOUNTED EMERGENCY LIGHT FIXTURE. SEE ELECTRICAL DRAWINGS.                                                                                                                       |                    |
| 7  | NATURAL STONE: SEE EXTERIOR COLOR SCHEDULE FOR MANUFACTURER.                                                                                                                         |                    |
| 8  | PRECAST BULLNOSE SILL - NATURAL WHITE COLOR                                                                                                                                          |                    |
| 9  | STANDING SEAM ROOF.                                                                                                                                                                  | STUCCO             |
| 10 | 24" OR 36" DIAMETER VENT LOUVERS. PROVIDE PAINTABLE UNIT AND PAINT PER SCHEDULE. SIZE AND HEIGHT AS SHOWN ON ELEVATIONS. SEE 6/A6.2.                                                 | 510000             |
| 11 | VINYL SINGLE HUNG WINDOWS WITH CLEAR GLASS (SEE WINDOW ELEVATIONS SHEET A2.1)                                                                                                        |                    |
| 12 | FIXED WINDOW WITH CLEAR GLASS. (SEE WINDOW ELEVATIONS SHEET A2.1)                                                                                                                    |                    |
| 13 | WALL MOUNTED LIGHT FIXTURE, TYP. AT EACH EXTERIOR DOOR. SEE LIGHT<br>FIXTURE SCHEDULE. MOUNT 82 1/2" A.F.G. TO CENTER OF FIXTURE                                                     |                    |
| 14 | NOT USED                                                                                                                                                                             |                    |
| 15 | BEIGE ALUMINUM PLAQUE w/ 6" REFLECTIVE BLACK VINYL NUMBERS. PROVIDED<br>BY 1 HOUR SIGN.                                                                                              |                    |
| 16 | H.M. INSUL. EXTERIOR DOOR AND FRAME - SEE DOOR SCHEDULE                                                                                                                              | MONTEREY TAUPE     |
| 17 | "FYPON" PVC BRACKET, MODEL NO. BKT31X30X5. PAINTED.                                                                                                                                  |                    |
| 18 | 1X4 TRIM BOARD, PAINT                                                                                                                                                                |                    |
| 19 | NOT USED                                                                                                                                                                             |                    |
| 20 | 1X8 TRIM BOARD, PAINT                                                                                                                                                                |                    |
| 21 | VINYL SHUTTERS                                                                                                                                                                       |                    |
| 22 | NOT USED                                                                                                                                                                             |                    |
| 23 | 42" ROUND LED LIGHTED SIGN (INTERNALLY LIT)                                                                                                                                          |                    |
| 24 | PREFINISHED TRIM AND FRIEZE BOARDS                                                                                                                                                   | STANDING SEAM ROOF |
|    |                                                                                                                                                                                      |                    |