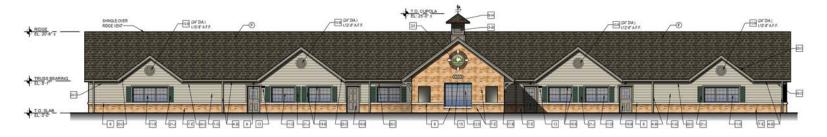

#### Previously Approved Building Elevations.

WEST ELEVATION

#### **KEYED NOTES:**

#### 1 HARDIE PLANK LAP SIDING TREX FENCE SCREEN FOR HVAC UNITS, COLOR SADDLE, SEE A7.3 CUPOLA WITH WEATHER VANE, SEE SPECIFICATIONS SECTION OF DRAWINGS, PAINT CUPOLA WALLS AND LOUVERS PER EXTERIOR FINISH SCHEDULE, DARK BRONZE STANDING SEAM ROOF, (EPOXY ROOSTER) 3 EXTRUDED ALUMINUM 5" WIDE GUTTERS WITH SPIKE AND FERRULE AT 36" O.C. OGEE PROFILE. CONNECT 4" DIA. DOWNSPOUTS TO UNDER GROUND STORM SYSTEM. 4

5 NOT USED

- 6 WALL MOUNTED EMERGENCY LIGHT FIXTURE. SEE ELECTRICAL DRAWINGS.
- 7 STONE: SEE EXTERIOR COLOR SCHEDULE FOR MANUFACTURER
- 8 PRECAST BULLNOSE SILL - NATURAL WHITE COLOR
- 9 STANDING SEAM ROOF
- 10 24' OR 30" DIAMETER VENT LOUVERS. PROVIDE PAINTABLE UNIT AND PAINT PER SCHEDULE. SIZE AND HEIGHT AS SHOWN ON ELEVATIONS. SEE 6/46.2. VINYL SINGLE HUNG WINDOWS WITH CLEAR GLASS (SEE WINDOW ELEVATIONS SHEET A2.1) 11
- 12 FIXED WINDOW WITH CLEAR GLASS. (SEE WINDOW ELEVATIONS SHEET A2.1)
- WALL MOUNTED LIGHT FIXTURE, TYP, AT EACH EXTERIOR DOOR, SEE LIGHT FIXTURE SCHEDULE, MOUNT 62 1(2' A.F.G. TO CENTER OF FIXTURE 13 14 NOT USED
- 15 BEIGE ALUMINUM PLAQUE w/ 6" REFLECTIVE BLACK VINYL NUMBERS. PROVIDED BY 1 HOUR SIGN.
- 16 H.M. INSUL. EXTERIOR DOOR AND FRAME - SEE DOOR SCHEDULE
- 17 "EVPON" PVC BRACKET, MODEL NO, BKT31X30X5, PAINTED
- 18 1X4 TRIM BOARD, PAINT
- 19 NOT USED
- 20 1X8 TRIM BOARD, PAINT
- 21 VINYL SHUTTERS
- 22 NOT USED
- 23 42" ROUND LED LIGHTED SIGN (INTERNALLY LIT)
- 24 PREFINISHED TRIM AND FRIEZE BOARDS