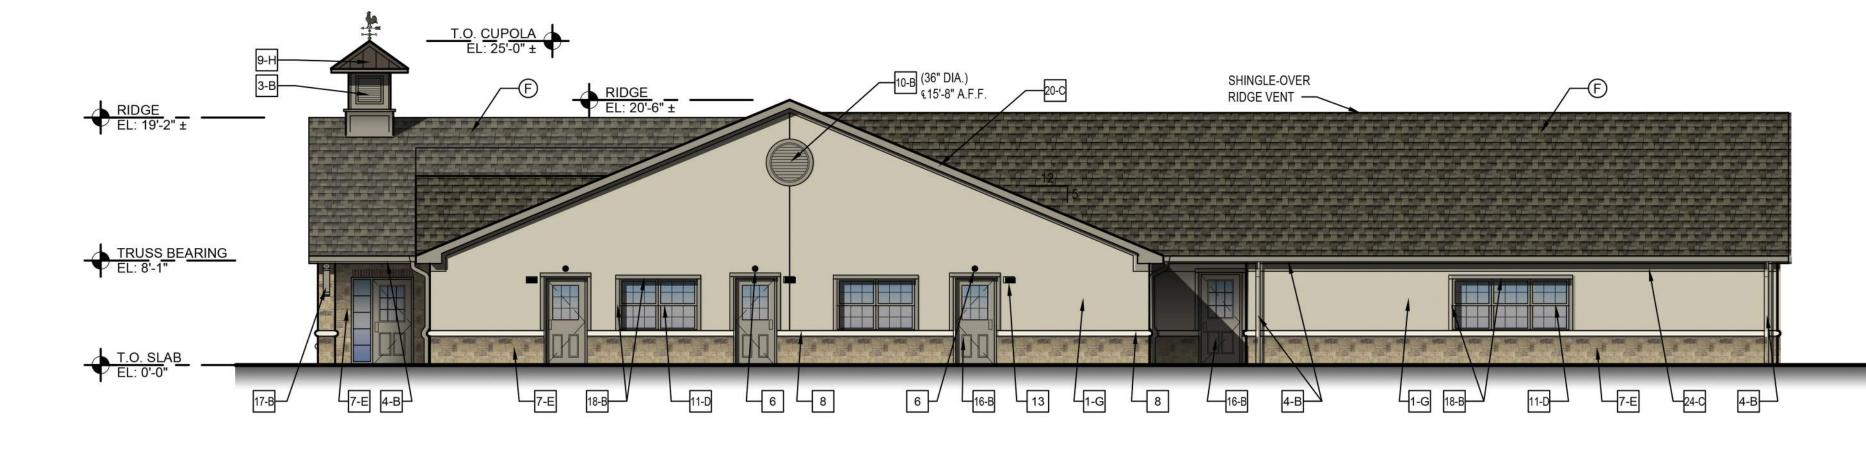

## NORTH ELEVATION

|                           | PRIMROSE SCHOOL<br>ROCKWALL, TX 75087                                                                                                                                                                       |
|---------------------------|-------------------------------------------------------------------------------------------------------------------------------------------------------------------------------------------------------------|
|                           | LEGAL DESCRIPTION AND OR ADDRESS:                                                                                                                                                                           |
|                           | A PORTION OF STONE CREEK RETAIL ADDITION<br>LOT 8, BLOCK A<br>2.03 ACRES (REPLAT 2012)                                                                                                                      |
| RID <u>GE</u><br>19'-2" ± | OWNER:<br>METROPLEX ACQUISITION FUND, LP<br>1717 WOODSTEAD CT<br>STE 207<br>THE WOODLANDS, TX 77380                                                                                                         |
|                           | APPLICANT:<br>CLAYMOORE ENGINEERING, INC.<br>1903 CENTRAL DRIVE, SUITE #406<br>BEDFORD, TX 76021<br>PH: 817.281.0572                                                                                        |
|                           | CASE NUMBER<br>SP2020-005                                                                                                                                                                                   |
|                           | I HEREBY CERTIFY THAT THE ABOVE AND FOREGOING SITE PLAN<br>FOR A DEVELOPMENT IN THE CITY OF ROCKWALL, TEXAS, WAS<br>APPROVED BY THE PLANNING AND ZONING COMMISSION OF THE<br>CITY OF ROCKWALL ON THE DAY OF |
|                           | WITNESS OUR HANDS THIS DAY OF                                                                                                                                                                               |
|                           | PLANNING AND ZONING COMMISSION, CHAIRMAN                                                                                                                                                                    |
|                           | DIRECTOR OF PLANNING AND ZONING                                                                                                                                                                             |
|                           |                                                                                                                                                                                                             |

## **KEYED NOTES:**

| 1  | STUCCO.                                                                                                                                                                              |                    |
|----|--------------------------------------------------------------------------------------------------------------------------------------------------------------------------------------|--------------------|
| 2  | TREX FENCE SCREEN FOR HVAC UNITS, COLOR SADDLE, SEE A7.3                                                                                                                             |                    |
| 3  | CUPOLA WITH WEATHER VANE, SEE SPECIFICATIONS SECTION OF DRAWINGS.<br>PAINT CUPOLA WALLS AND LOUVERS PER EXTERIOR FINISH SCHEDULE. DARK<br>BRONZE STANDING SEAM ROOF. (EPOXY ROOSTER) |                    |
| 4  | EXTRUDED ALUMINUM 5" WIDE GUTTERS WITH SPIKE AND FERRULE AT 36" O.C.<br>OGEE PROFILE. CONNECT 4" DIA. DOWNSPOUTS TO UNDER GROUND STORM<br>SYSTEM.                                    |                    |
| 5  | NOT USED                                                                                                                                                                             |                    |
| 6  | WALL MOUNTED EMERGENCY LIGHT FIXTURE. SEE ELECTRICAL DRAWINGS.                                                                                                                       |                    |
| 7  | NATURAL STONE: SEE EXTERIOR COLOR SCHEDULE FOR MANUFACTURER.                                                                                                                         |                    |
| 8  | PRECAST BULLNOSE SILL - NATURAL WHITE COLOR                                                                                                                                          |                    |
| 9  | STANDING SEAM ROOF.                                                                                                                                                                  | STUCCO             |
| 10 | 24" OR 36" DIAMETER VENT LOUVERS. PROVIDE PAINTABLE UNIT AND PAINT PER SCHEDULE. SIZE AND HEIGHT AS SHOWN ON ELEVATIONS. SEE 6/A6.2.                                                 | 510000             |
| 11 | VINYL SINGLE HUNG WINDOWS WITH CLEAR GLASS (SEE WINDOW ELEVATIONS SHEET A2.1)                                                                                                        |                    |
| 12 | FIXED WINDOW WITH CLEAR GLASS. (SEE WINDOW ELEVATIONS SHEET A2.1)                                                                                                                    |                    |
| 13 | WALL MOUNTED LIGHT FIXTURE, TYP. AT EACH EXTERIOR DOOR. SEE LIGHT<br>FIXTURE SCHEDULE. MOUNT 82 1/2" A.F.G. TO CENTER OF FIXTURE                                                     |                    |
| 14 | NOT USED                                                                                                                                                                             |                    |
| 15 | BEIGE ALUMINUM PLAQUE w/ 6" REFLECTIVE BLACK VINYL NUMBERS. PROVIDED<br>BY 1 HOUR SIGN.                                                                                              |                    |
| 16 | H.M. INSUL. EXTERIOR DOOR AND FRAME - SEE DOOR SCHEDULE                                                                                                                              | MONTEREY TAUPE     |
| 17 | "FYPON" PVC BRACKET, MODEL NO. BKT31X30X5. PAINTED.                                                                                                                                  |                    |
| 18 | 1X4 TRIM BOARD, PAINT                                                                                                                                                                |                    |
| 19 | NOT USED                                                                                                                                                                             |                    |
| 20 | 1X8 TRIM BOARD, PAINT                                                                                                                                                                |                    |
| 21 | VINYL SHUTTERS                                                                                                                                                                       |                    |
| 22 | NOT USED                                                                                                                                                                             |                    |
| 23 | 42" ROUND LED LIGHTED SIGN (INTERNALLY LIT)                                                                                                                                          |                    |
| 24 | PREFINISHED TRIM AND FRIEZE BOARDS                                                                                                                                                   | STANDING SEAM ROOF |
|    |                                                                                                                                                                                      |                    |