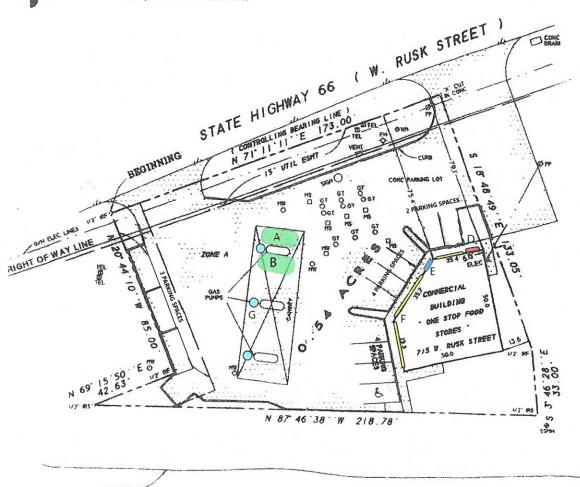

We are a locally owned and family operated convenience store on the corner of Lakeshore Dr and HWY 66. Since the Lakeshore Drive construction project started in August 2019 and the sites U-turn and adjacent neighborhood access has been closed, the site has been operating off of 25-40 percent of its normal business revenue. Inside sales are down, outside gas volume is down, way down. We are trying to reinvent our image and involvement in the community to bring in more locally sourced products, inventory, and vendors. Over the past 4 months we have been building relationships with local farmers and co-ops to bring in a locally sustainable source of meats, dairy, breads, fruits, vegetables and numerous other products. This updated site plan shows the ability to display and sell items (home/garden, seasonal, plants, fruits and vegetables) in designated areas of the sites available parking lot. No fire lanes will be impeded or blocked. No required parking spots will be used. No fixtures will be permanent.

## 715 W RUSK, ROCKWALL TX AMENDED SITE PLAN

715 W RUSK ROCKWAN TX 75087 RCAD 3119-0000-0001-01-0R RCAC PROP 32079