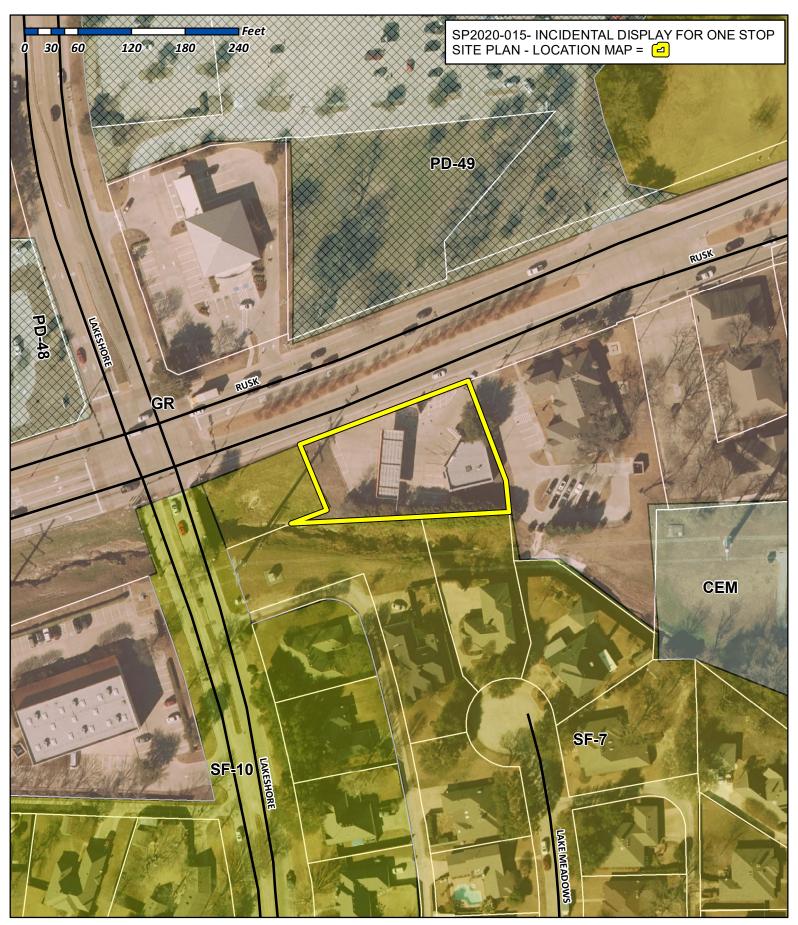

We are a locally owned and family operated convenience store on the corner of Lakeshore Dr and HWY 66. Since the Lakeshore Drive construction project started in August 2019 and the sites U-turn and adjacent neighborhood access has been closed, the site has been operating off of 25-40 percent of its normal business revenue. Inside sales are down, outside gas volume is down, way down. We are trying to reinvent our image and involvement in the community to bring in more locally sourced products, inventory, and vendors. Over the past 4 months we have been building relationships with local farmers and co-ops to bring in a locally sustainable source of meats, dairy, breads, fruits, vegetables and numerous other products. This updated site plan shows the ability to display and sell items (home/garden, seasonal, plants, fruits and vegetables) in designated areas of the sites available parking lot. No fire lanes will be impeded or blocked. No required parking spots will be used. No fixtures will be permanent.

## 715 W RUSK, ROCKWALL TX AMENDED SITE PLAN

715 W RUSK ROCKWAN TX 75087 RCAD 3119-0000-0001-01-0R RCAC PROP 32079