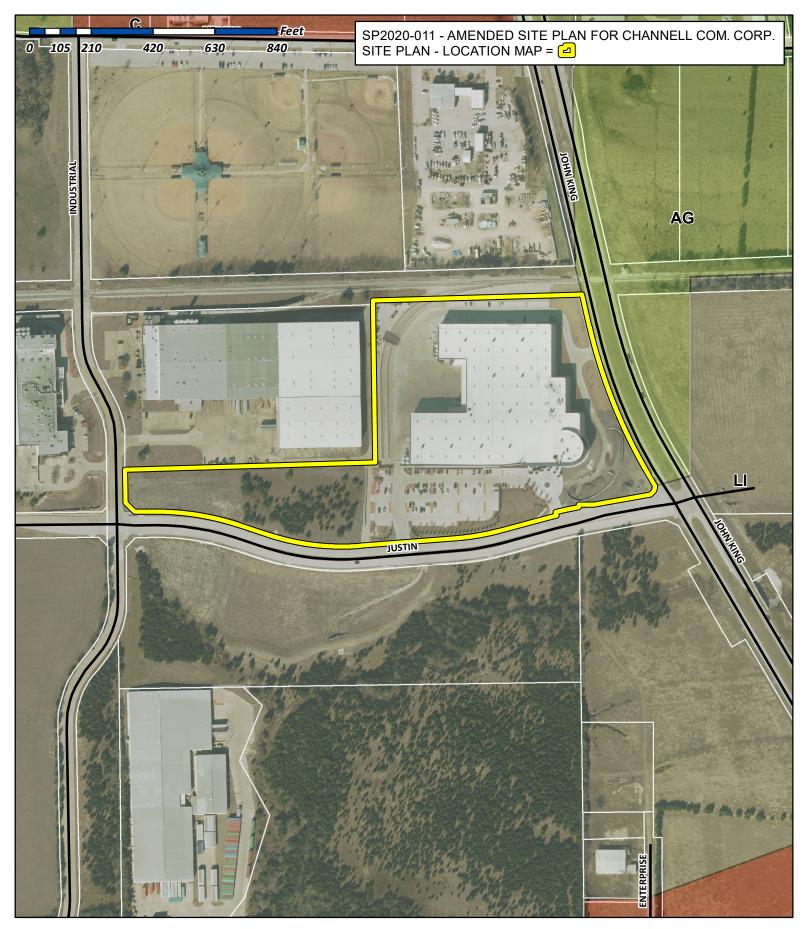

## City of Rockwall

Planning & Zoning Department 385 S. Goliad Street Rockwall, Texas 75032 (P): (972) 771-7745 (W): www.rockwall.com The City of Rockwall GIS maps are continually under development and therefore subject to change without notice. While we endeavor to provide timely and accurate information, we make no guarantees. The City of Rockwall makes no warranty, express or implied, including warranties of merchantability and fitness for a particular purpose. Use of the information is the sole responsibility of the user.

CASE NUMBER: SP 2019-045

job no 1423 sheet A1.0