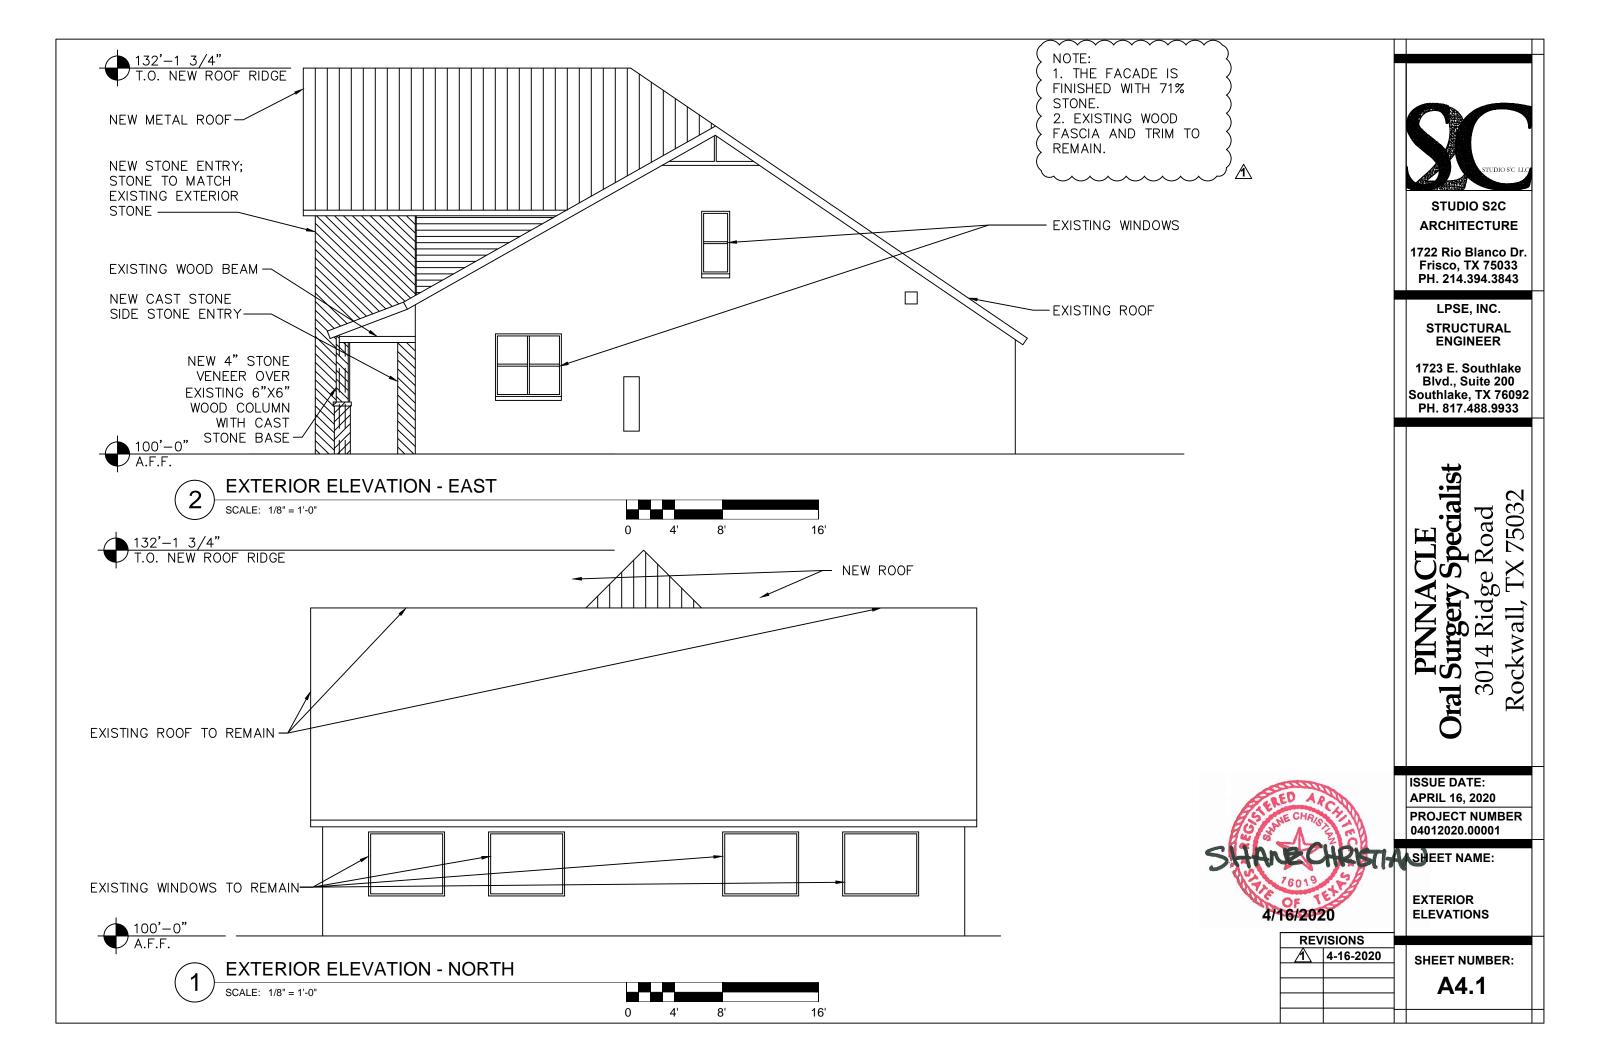

e responsibility of the user.



## **GENERAL NOTES AND SYMBOLS:**

1. SAW CUT CJ IN SIDEWALK TO BE AT 5'-0" OC. UON. 2. SIDEWALKS TO BE 5'-0" WIDE UON. 3. SIDEWALKS RAD. TO BE 3', 5', 10', 20', AND 30'. 4. SLOPE ALL CONCRETE PADS AND SIDEWALKS 1/4" PER FT. MAX. AWAY FROM BUILDING, TYP. 5. CONTRACTOR TO PROVIDE 4", 4000 PSI CONCRETE WITH WELDED WIRE MESH REINFORCING OVER COMPACTED SUB-BASE. SAW CUT CONSTRUCTION JOINTS AT 5' CENTER MAX. TYP. 6. ACCESSIBLE ROUTES SHALL CONSIST OF ONE OR MORE OF THE FOLLOWING COMPONENTS: WALKING SURFACES WITH A RUNNING SLOPE NOT STEEPER THAN 1:20, DOORWAYS, RAMPS, CURB RAMPS EXCLUDING THE FLARED SIDES, ELEVATORS, AND PLATFORM LIFTS. ALL COMPONENTS OF AN ACCESSIBLE ROUTE SHALL COMPLY WITH THE APPLICABLE REQUIREMENTS OF CHAPTER 4 OF 2012 TAS.



4/14/2020