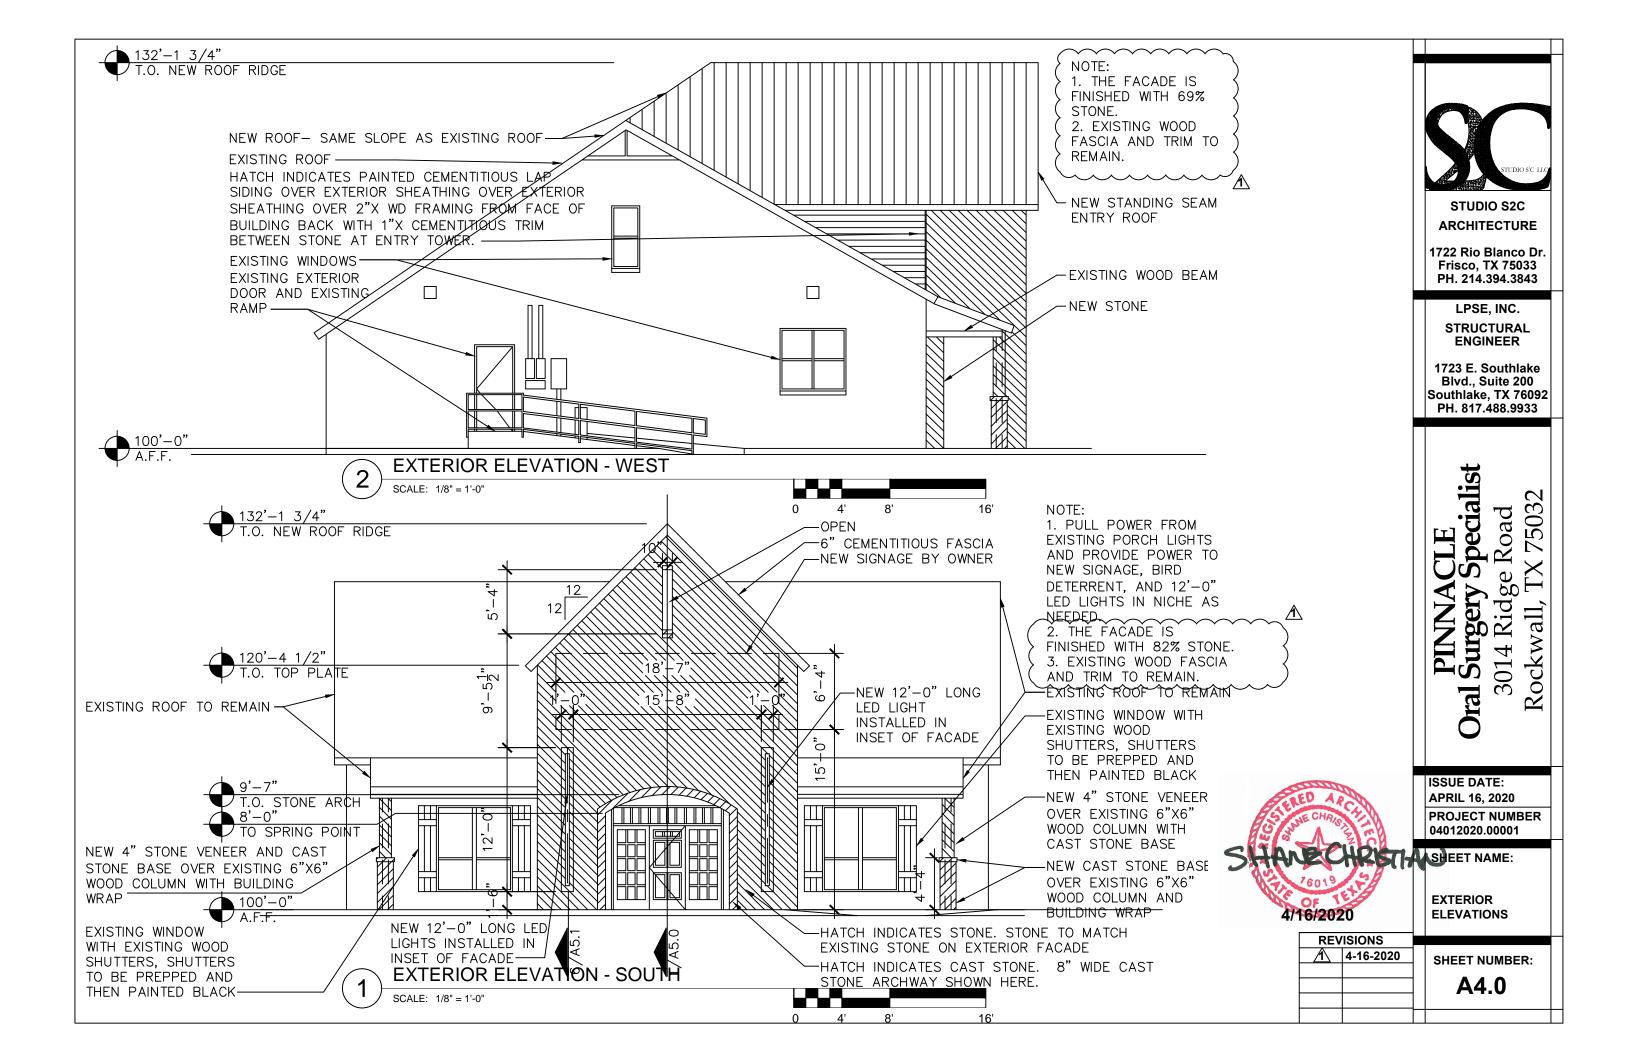

ole responsibility of the user.



## **GENERAL NOTES AND SYMBOLS:**

1. SAW CUT CJ IN SIDEWALK TO BE AT 5'-0" OC. UON. 2. SIDEWALKS TO BE 5'-0" WIDE UON. 3. SIDEWALKS RAD. TO BE 3', 5', 10', 20', AND 30'. 4. SLOPE ALL CONCRETE PADS AND SIDEWALKS 1/4" PER FT. MAX. AWAY FROM BUILDING, TYP. 5. CONTRACTOR TO PROVIDE 4", 4000 PSI CONCRETE WITH WELDED WIRE MESH REINFORCING OVER COMPACTED SUB-BASE. SAW CUT CONSTRUCTION JOINTS AT 5' CENTER MAX. TYP. 6. ACCESSIBLE ROUTES SHALL CONSIST OF ONE OR MORE OF THE FOLLOWING COMPONENTS: WALKING SURFACES WITH A RUNNING SLOPE NOT STEEPER THAN 1:20, DOORWAYS, RAMPS, CURB RAMPS EXCLUDING THE FLARED SIDES, ELEVATORS, AND PLATFORM LIFTS. ALL COMPONENTS OF AN ACCESSIBLE ROUTE SHALL COMPLY WITH THE APPLICABLE REQUIREMENTS OF CHAPTER 4 OF 2012 TAS.



4/14/2020