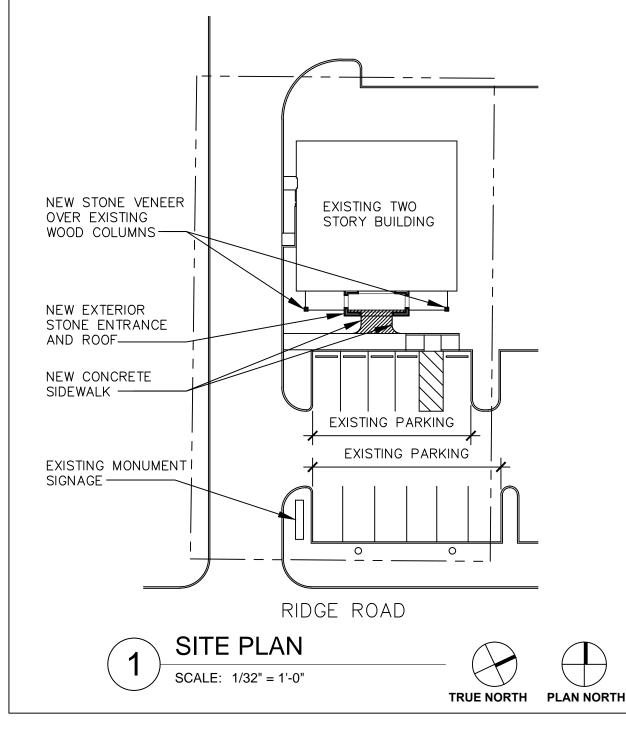

## **GENERAL NOTES AND SYMBOLS:**

1. SAW CUT CJ IN SIDEWALK TO BE AT 5'-0" OC. UON. 2. SIDEWALKS TO BE 5'-0" WIDE UON. 3. SIDEWALKS RAD. TO BE 3', 5', 10', 20', AND 30'. 4. SLOPE ALL CONCRETE PADS AND SIDEWALKS 1/4" PER FT. MAX. AWAY FROM BUILDING, TYP. 5. CONTRACTOR TO PROVIDE 4", 4000 PSI CONCRETE WITH WELDED WIRE MESH REINFORCING OVER COMPACTED SUB-BASE. SAW CUT CONSTRUCTION JOINTS AT 5' CENTER MAX. TYP. 6. ACCESSIBLE ROUTES SHALL CONSIST OF ONE OR MORE OF THE FOLLOWING COMPONENTS: WALKING SURFACES WITH A RUNNING SLOPE NOT STEEPER THAN 1:20, DOORWAYS, RAMPS, CURB RAMPS EXCLUDING THE FLARED SIDES, ELEVATORS, AND PLATFORM LIFTS. ALL COMPONENTS OF AN ACCESSIBLE ROUTE SHALL COMPLY WITH THE APPLICABLE REQUIREMENTS OF CHAPTER 4 OF 2012 TAS.