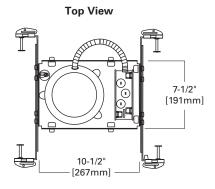

## Socket

Porcelain socket with nickel plated brass screw shell, snaps into trim for consistent lamp positioning.

### **Thermal Protector**

Self resetting thermal protector deactivates fixture if overheating occurs due to improper lamping.

### Labels

- UL/cUL Listed
- UL/cUL Listed for Feed Through
- UL/cUL Listed for Damp Location
- UL/cUL Listed for Direct Contact with insulation and combustible material\*



6" Insulated Ceiling Recessed Housing

6" TRIMS

FOR USE IN INSULATED CEILINGS

FOR DIRECT CONTACT WITH INSULATION\*

This housing is Air-Tite™ when used with the following trims:

170PS
171PS
173PS
78PAT
30 (All Styles)
430 (All Styles)
ERT712 (All Styles)
ERT713 (All Styles)
ERT721
ERT723
ERT725 (All Styles)

\* Not to be used in direct contact with spray foam insulation.













SAMPLE NUMBER: H7ICT - 426BG Order housing, trim and accessories separately.

H7ICT = 6" insulated ceiling housing

30 Super Trim™ Air-Tite™ Reflector (60W A19, 65W BR30, 65W PAR38, 75W PAR30, 75W R30, 75W PAR30L, 90W BR40)

30CAT = White trim, specular clear reflector 30HAT = White trim, haze reflector 30RGAT = White trim, residential gold reflector

OD: 7-1/4" [184mm]

30SBAT Super Trim™ Air-Tite™ Reflector (40W A19, 50W PAR30, 50W PAR38, 65W BR30, 75W PAR30L, 75W R30)
30SBAT = Specular black reflector, Air-Tite™ OD: 7-1/4" [184mm]

404 Specular Reflector (60W A19)

404C = White trim, specular clear reflector 404H = White trim, haze reflector 404RG = White trim, residential gold reflector 404SN = Satin nickel trim, satin nickel reflector

404TBZ = Tuscan bronze trim & reflector