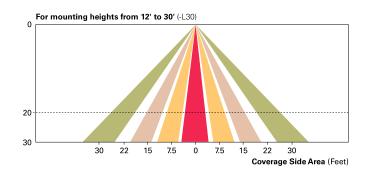

se sensors are factory installed in the luminaire housing. When a sensor for dimming operation (/DIM) is selected, the luminaire will dim down to approximately 50 percent power after five minutes of no activity detected. When activity is detected, the luminaire returns to full light output.

These occupancy sensors include an integral photocell that can be activated or inactivated with the programming remote / configuration tool for "dusk-to-dawn" control or "daylight harvesting". Note: For MSP sensors, the factory preset is ON (Enabled). The programming remote / tool is a wireless tool that can be utilized to change the dimming level, time delay, sensitivity and other parameters. A variety of sensor lenses are available to optimized the coverage pattern for mounting heights from 8'-30'.





### **POWER AND LUMENS**

| Light Engine             |                       | C15      | C25                | C40      | C60      |
|--------------------------|-----------------------|----------|--------------------|----------|----------|
| Nominal Power (Watts)    |                       | 57W      | <mark>87W</mark> ) | 143W     | 163W     |
| Input Current @ 120V (A) |                       | 0.43     | 0.80               | 1.09     | 1.32     |
| Input Curre              | ent @ <b>277V</b> (A) | 0.19     | 0.35               | 0.48     | 0.57     |
| Type III                 | Lumens                | 7,111    | 13,183             | 17,144   | 20,050   |
| Type III                 | BUG Rating            | B1-U0-G2 | B2-U0-G3           | B3-U0-G4 | B3-U0-G4 |
| Tune IV