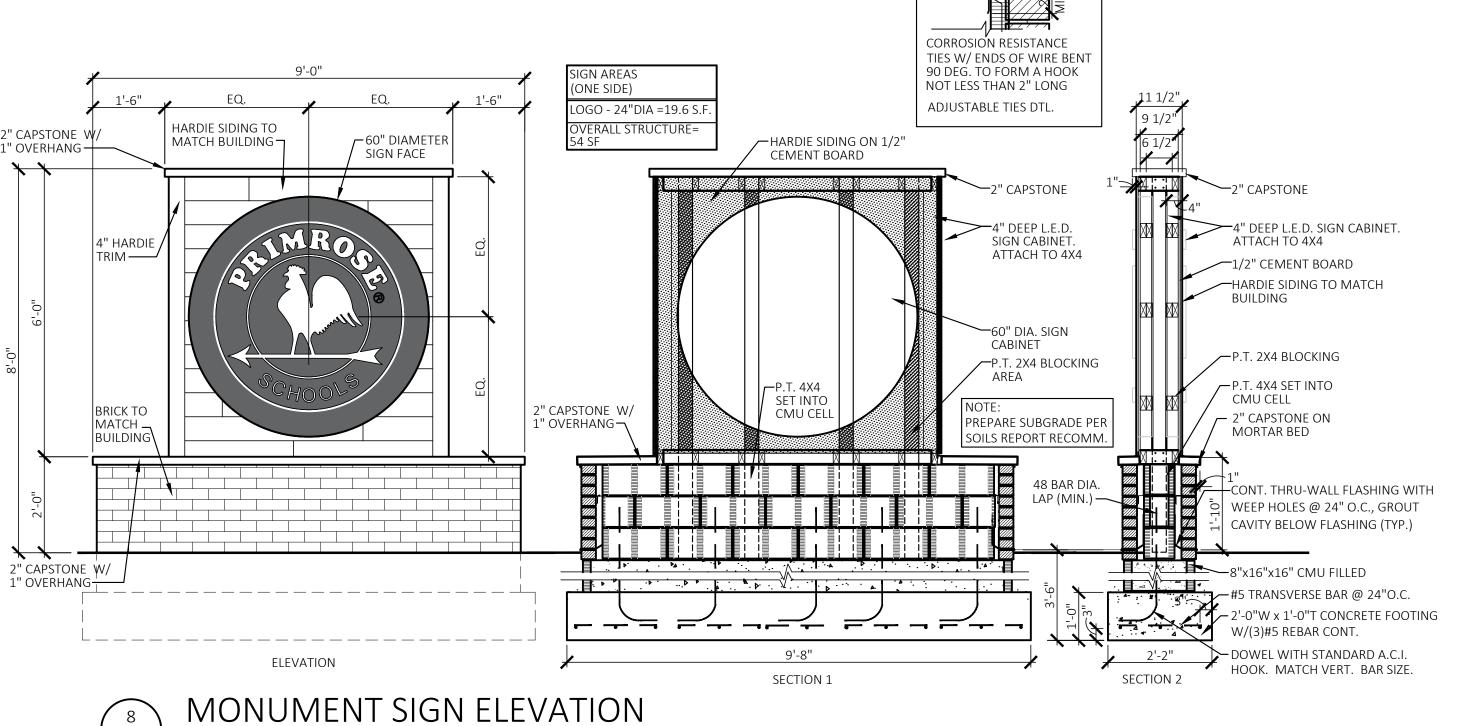

E PAINTED TO MATCH ROOF COLOR
- G HARDIE PLANK LAP SIDING:
- H STANDING SEAM ROOF:
- J VINYL SHUTTERS

- #BM HC 112 TATE OLIVE (INDUSTRIAL ENAMEL, EXTERIOR APPLICATION)
- JAMES HARDIE "MONTEREY TAUPE"
- JAMES HARDIE "MONTEREY TAUPE"
- COLOR "ALMOND"

**MORTAR** 

- LONESTAR STONE LIBERTY CLASSIC - AUTUMN GROUT: LIGHT BUFF COLORED
- MANUFACTURER: GAF OR (CERTAINTEED) STYLE: TIMBERLINE HD OR (LANDMARK) COLOR: WEATHERED WOOD LIFETIME WARRANTY
- COBBLESTONE JH40-10
- AEP-SPAN SNAPSEAM 12" COLOR: DARK BRONZE
- architecturaldepot.com 14" JOINED SHUTTERS W/INSTALL SCREWS WIDE STANDARD SIZE FOUR BOARD PREFINISHED #028 FOREST GREEN



MONTEREY TAUPE



STANDING SEAM ROOF



# MATERIAL BOARD AND COLORED ELEVATION PRIMROSE SCHOOL

BORDEAUX DRIVE & STONE CREEK DRIVE NORTH ROCKWALL, TX 03/18/2020







SCALE: 1/2" = 1'-0"

Drawn By/Checked By: DSC/KMM Project Number XX-XX-XX For Construction Bid Date XX-XX-XX XX-XX-XX Permit Date

SITE DETAILS

3660 CEDARCREST ROAD ACWORTH, GEORGIA 30101

Υ . . . . . . . . . .

9 . . . . . . . . . .



PLOTTED BY: PLOT DATE: LOCATION: ENGENTRAL DR. SUITE #406

PHONE: 817 281 0572

PHONE: 817 281 0572

PHONE: 817 281 0572



TROSE SCHOOL O ORTH ROCKWALL CKWALL, TX 75087

ANDSCAPE PLA

DESIGN: LR
DRAWN: LR
CHECKED: CL
DATE: 03/19/202
SHEET

L-1

File No.

**PLANT LIST** 

| CANO             | PY TREE | :q                     |                                     |                                           |
|------------------|---------|------------------------|-------------------------------------|-------------------------------------------|
| CANO