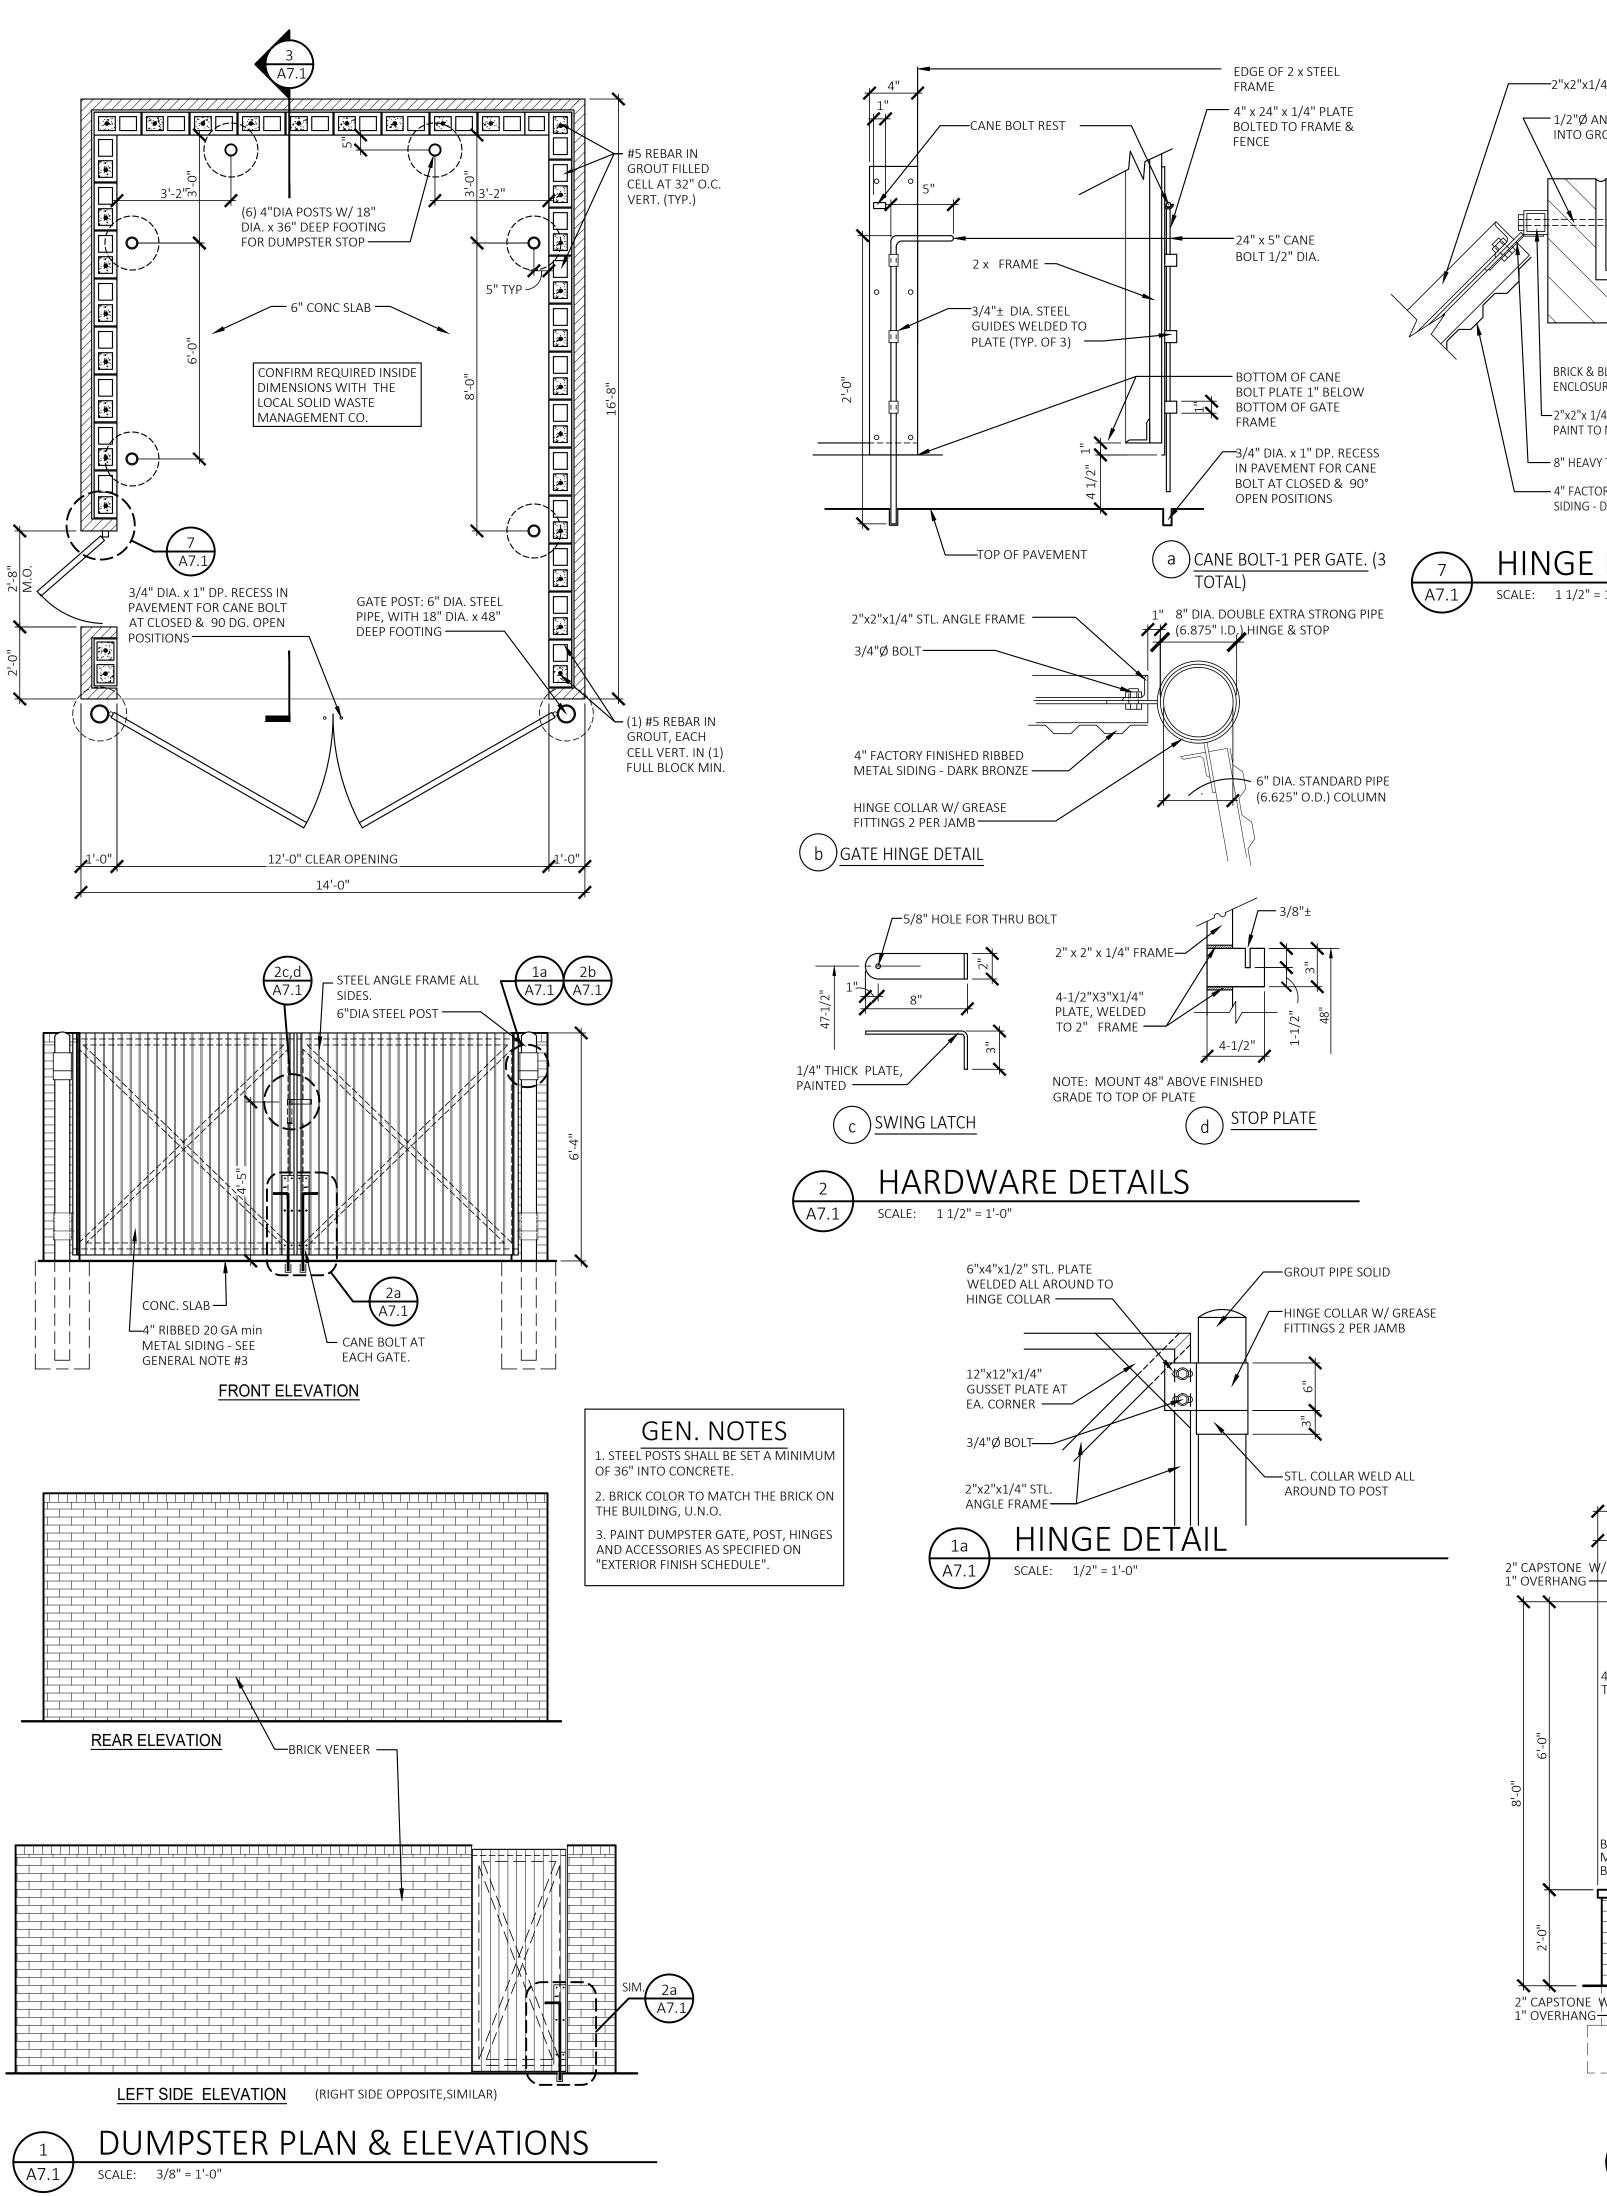

LL BE PAINTED TO MATCH ROOF COLOR
- G HARDIE PLANK LAP SIDING:
- H STANDING SEAM ROOF:
- J VINYL SHUTTERS

- #BM HC 112 TATE OLIVE (INDUSTRIAL ENAMEL, EXTERIOR APPLICATION)
- JAMES HARDIE "MONTEREY TAUPE"
- JAMES HARDIE "MONTEREY TAUPE"
- COLOR "ALMOND"

**MORTAR** 

- LONESTAR STONE LIBERTY CLASSIC - AUTUMN GROUT: LIGHT BUFF COLORED
- MANUFACTURER: GAF OR (CERTAINTEED) STYLE: TIMBERLINE HD OR (LANDMARK) COLOR: WEATHERED WOOD LIFETIME WARRANTY
- COBBLESTONE JH40-10
- AEP-SPAN SNAPSEAM 12" COLOR: DARK BRONZE
- architecturaldepot.com 14" JOINED SHUTTERS W/INSTALL SCREWS WIDE STANDARD SIZE FOUR BOARD PREFINISHED #028 FOREST GREEN



MONTEREY TAUPE



STANDING SEAM ROOF



# MATERIAL BOARD AND COLORED ELEVATION PRIMROSE SCHOOL

BORDEAUX DRIVE & STONE CREEK DRIVE NORTH ROCKWALL, TX 03/18/2020







SCALE: 1/2" = 1'-0"

Drawn By/Checked By: DSC/KMM Project Number XX-XX-XX For Construction Bid Date XX-XX-XX XX-XX-XX Permit Date

SITE DETAILS

3660 CEDARCREST ROAD ACWORTH, GEORGIA 30101

Υ . . . . . . . . . .

9 . . . . . . . . . .



PLOTTED BY: PLOT DATE: LOCATION: ENGENTRAL DR. SUITE #406

PHONE: 817 281 0572

PHONE: 817 281 0572

PHONE: 817 281 0572



TROSE SCHOOL O ORTH ROCKWALL CKWALL, TX 75087

ANDSCAPE PLA

DESIGN: LR
DRAWN: LR
CHECKED: CL
DATE: 03/19/202
SHEET

L-1

File No.

**PLANT LIST** 

| CANO             | PY TREE | :q                     |                                     |                                           |
|------------------|---------|------------------------|-------------------------------------|-------------------------------------------|
| CANO