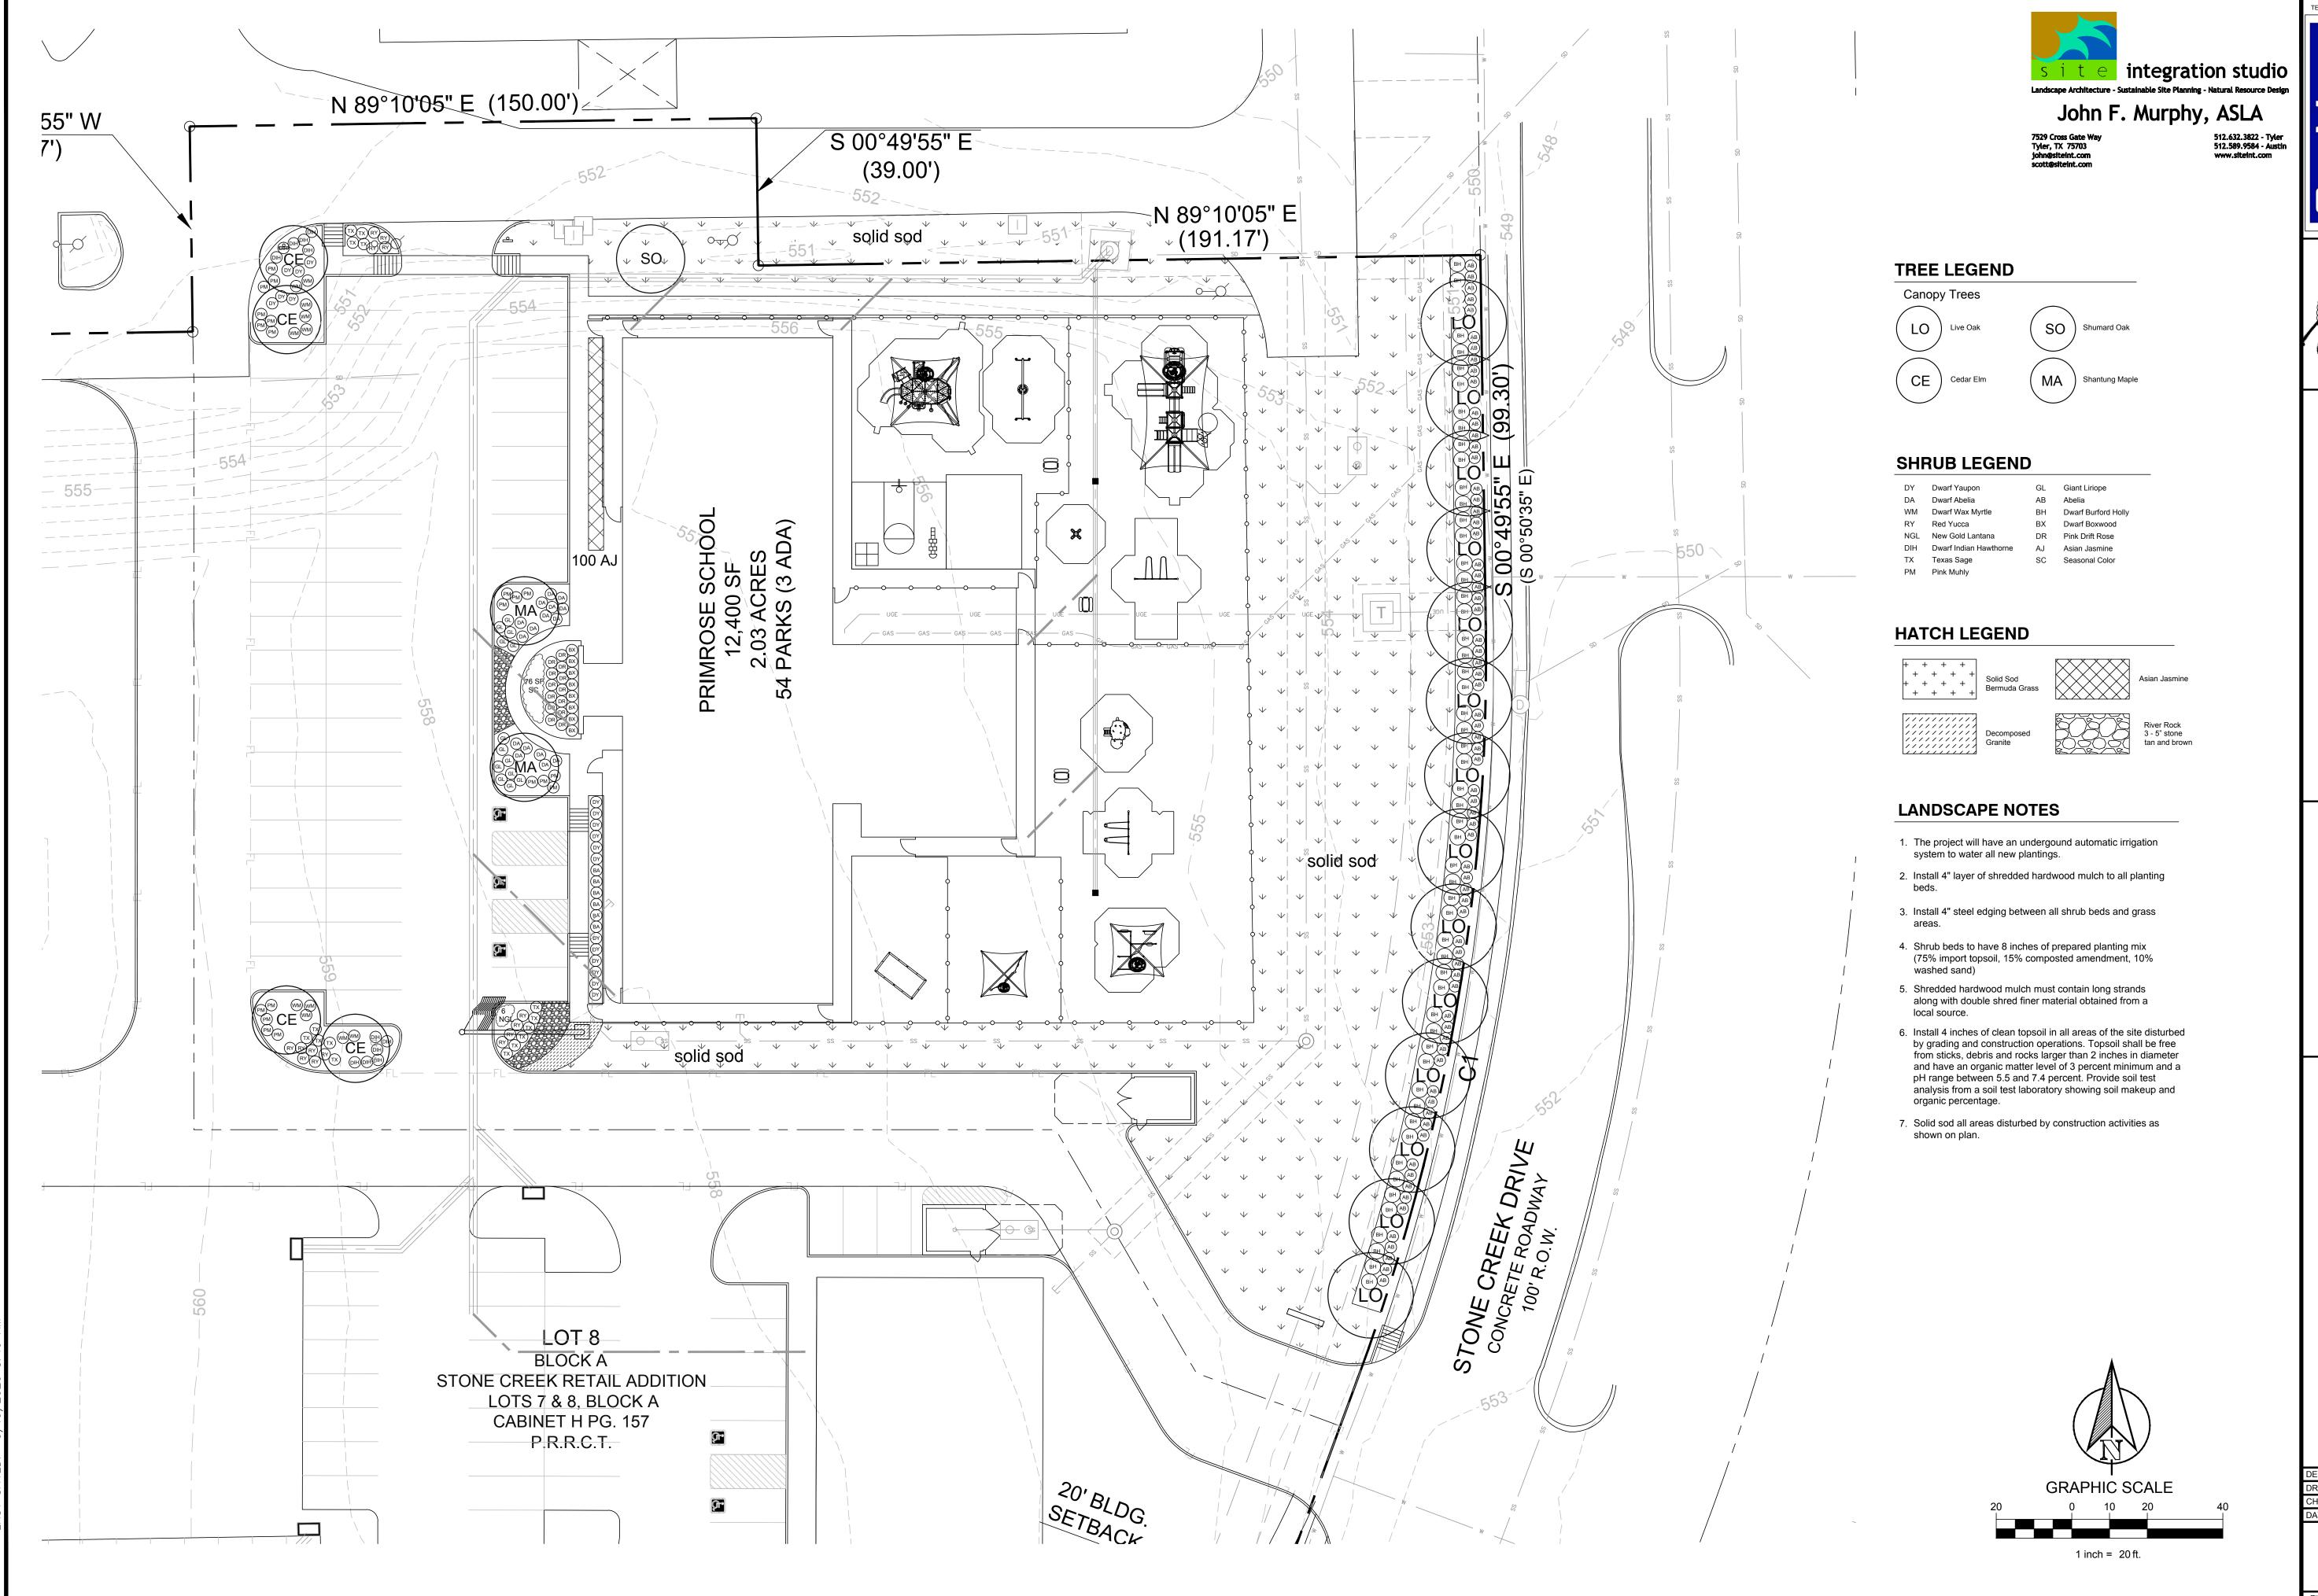

### **DEVELOPMENT APPLICATION**

City of Rockwall Planning and Zoning Department 385 S. Goliad Street Rockwall, Texas 75087

| STAFF L | ISE | ONL | Y | • |
|---------|-----|-----|---|---|
|---------|-----|-----|---|---|