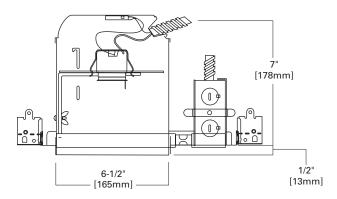

### Socket

Porcelain socket with nickel plated brass screw shell, snaps into trim for consistent lamp positioning.

### **Thermal Protector**

Self resetting thermal protector deactivates fixture if overheating occurs due to improper lamping.

### Labels

- UL/cUL Listed
- UL/cUL Listed for Feed Through
- UL/cUL Listed for Damp Location
- UL/cUL Listed for Direct Contact with insulation and combustible material\*



6" Insulated Ceiling Recessed Housing

6" TRIMS

FOR USE IN INSULATED CEILINGS

FOR DIRECT CONTACT WITH INSULATION\*

This housing is Air-Tite™ when used with the following trims:

170PS
171PS
173PS
78PAT
30 (All Styles)
430 (All Styles)
ERT712 (All Styles)
ERT713 (All Styles)
ERT721
ERT723
ERT725 (All Styles)

\* Not to be used in direct contact with spray foam insulation.













SAMPLE NUMBER: H7ICT - 426BG Order housing, trim and accessories separately.

H7ICT = 6" insulated ceiling housing

30 Super Trim™ Air-Tite™ Reflector (60W A19, 65W BR30, 65W PAR38, 75W PAR30, 75W R30, 75W PAR30L, 90W BR40)

30CAT = White trim, specular clear reflector 30HAT = White trim, haze reflector 30RGAT = White trim, residential gold reflector

OD: 7-1/4" [184mm]

30SBAT Super Trim™ Air-Tite™ Reflector (40W A19, 50W PAR30, 50W PAR38, 65W BR30, 75W PAR30L, 75W R30)
30SBAT = Specular black reflector, Air-Tite™ OD: 7-1/4" [184mm]

404 Specular Reflector (60W A19)

404C = White trim, specular clear reflector 404H = White trim, haze reflector 404RG = White trim, residential gold reflector 404SN = Satin nickel trim, satin nickel reflector

404TBZ = Tuscan bronze trim & reflect