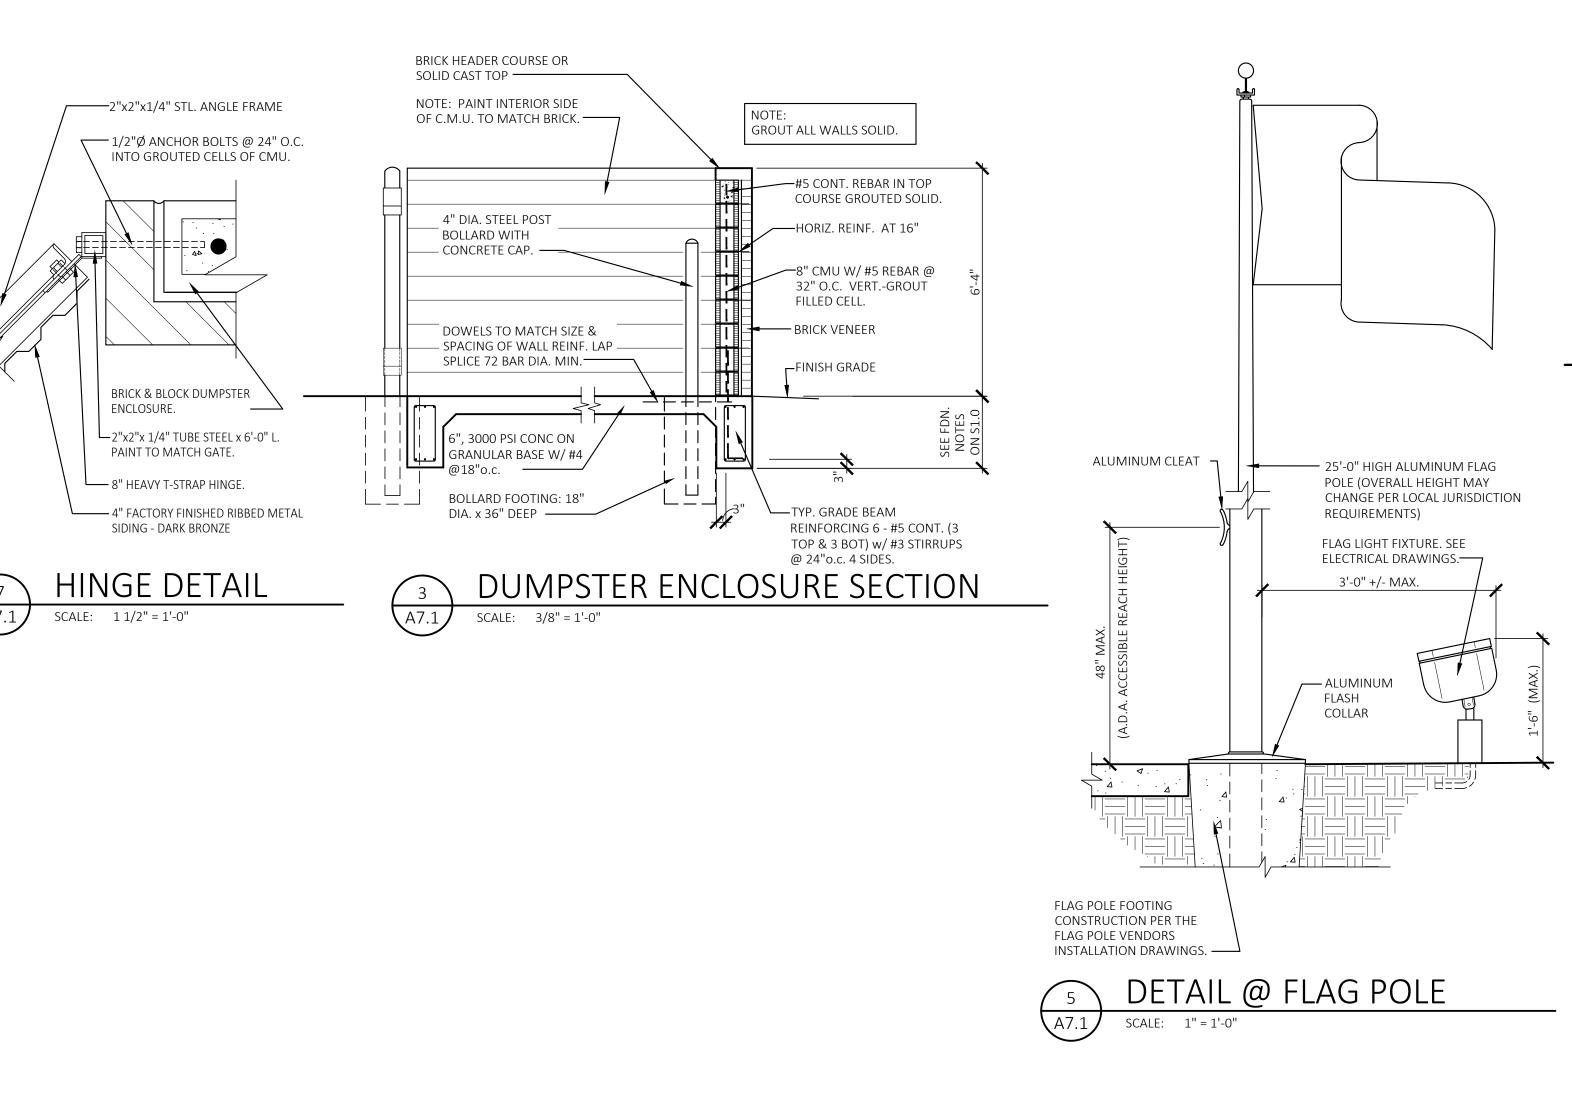

BE PAINTED TO MATCH ROOF COLOR
- G HARDIE PLANK LAP SIDING:
- H STANDING SEAM ROOF:
- J VINYL SHUTTERS

- #BM HC 112 TATE OLIVE (INDUSTRIAL ENAMEL, EXTERIOR APPLICATION)
- JAMES HARDIE "MONTEREY TAUPE"
- JAMES HARDIE "MONTEREY TAUPE"
- COLOR "ALMOND"

**MORTAR** 

- LONESTAR STONE LIBERTY CLASSIC - AUTUMN GROUT: LIGHT BUFF COLORED
- MANUFACTURER: GAF OR (CERTAINTEED) STYLE: TIMBERLINE HD OR (LANDMARK) COLOR: WEATHERED WOOD LIFETIME WARRANTY
- COBBLESTONE JH40-10
- AEP-SPAN SNAPSEAM 12" COLOR: DARK BRONZE
- architecturaldepot.com 14" JOINED SHUTTERS W/INSTALL SCREWS WIDE STANDARD SIZE FOUR BOARD PREFINISHED #028 FOREST GREEN



MONTEREY TAUPE



STANDING SEAM ROOF



# MATERIAL BOARD AND COLORED ELEVATION PRIMROSE SCHOOL

BORDEAUX DRIVE & STONE CREEK DRIVE NORTH ROCKWALL, TX 03/18/2020







SCALE: 1/2" = 1'-0"

Drawn By/Checked By: DSC/KMM Project Number XX-XX-XX For Construction Bid Date XX-XX-XX XX-XX-XX Permit Date

SITE DETAILS

3660 CEDARCREST ROAD ACWORTH, GEORGIA 30101

Υ . . . . . . . . . .

9 . . . . . . . . . .



PLOTTED BY: PLOT DATE: LOCATION: ENGENTRAL DR. SUITE #406

PHONE: 817 281 0572

PHONE: 817 281 0572

PHONE: 817 281 0572



TROSE SCHOOL O ORTH ROCKWALL CKWALL, TX 75087

ANDSCAPE PLA

DESIGN: LR
DRAWN: LR
CHECKED: CL
DATE: 03/19/202
SHEET

L-1

File No.

**PLANT LIST** 

| CANO             | PY TREE | :q                     |                                     |                                           |
|------------------|---------|------------------------|-------------------------------------|-------------------------------------------|
| CANO