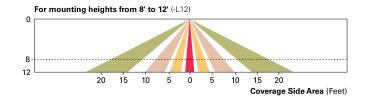

sensors are factory installed in the luminaire housing. When a sensor for dimming operation (/DIM) is selected, the luminaire will dim down to approximately 50 percent power after five minutes of no activity detected. When activity is detected, the luminaire returns to full light output.

These occupancy sensors include an integral photocell that can be activated or inactivated with the programming remote / configuration tool for "dusk-to-dawn" control or "daylight harvesting". Note: For MSP sensors, the factory preset is ON (Enabled). The programming remote / tool is a wireless tool that can be utilized to change the dimming level, time delay, sensitivity and other parameters. A variety of sensor lenses are available to optimized the coverage pattern for mounting heights from 8'-30'.





### **POWER AND LUMENS**

| Light Engine             |                       | C15      | C25                | C40      | C60      |
|--------------------------|-----------------------|----------|--------------------|----------|----------|
| Nominal Power (Watts)    |                       | 57W      | <mark>87W</mark> ) | 143W     | 163W     |
| Input Current @ 120V (A) |                       | 0.43     | 0.80               | 1.09     | 1.32     |
| Input Curre              | ent @ <b>277V</b> (A) | 0.19     | 0.35               | 0.48     | 0.57     |
| Type III                 | Lumens                | 7,111    | 13,183             | 17,144   | 20,050   |
| Type III                 | BUG Rating            | B1-U0-G2 | B2-U0-G3           | B3-U0-G4 | B3-U0-G4 |
| Tune IV