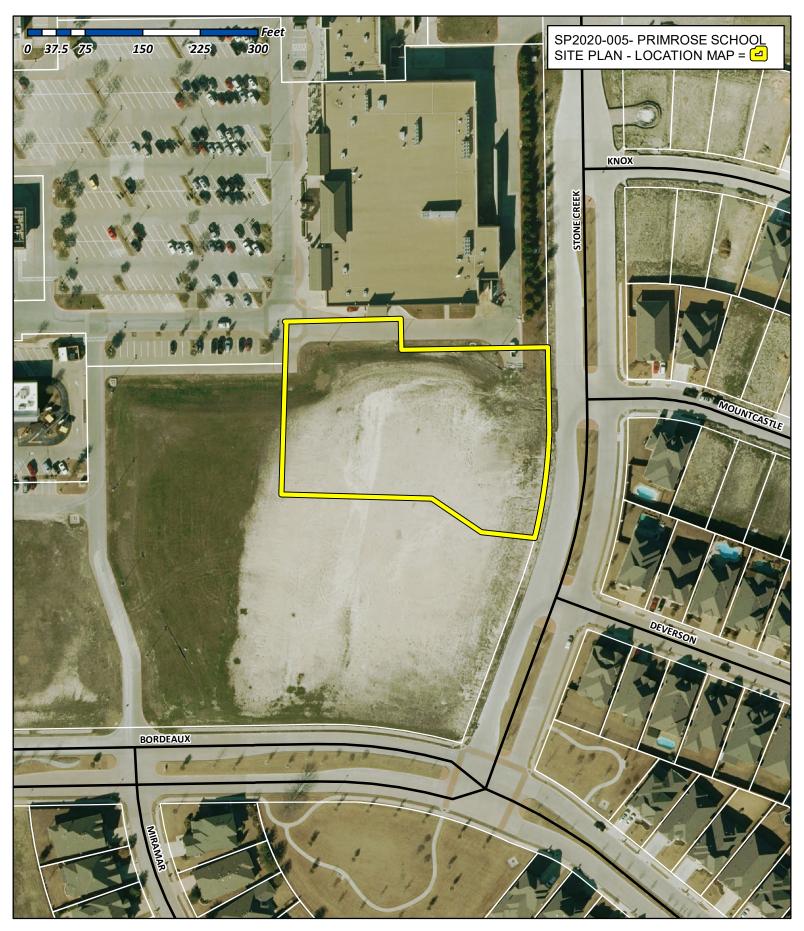

### **DEVELOPMENT APPLICATION**

City of Rockwall Planning and Zoning Department 385 S. Goliad Street Rockwall, Texas 75087

| STAFF L | ISE | ONL | Y | • |
|---------|-----|-----|---|---|
|---------|-----|-----|---|---|