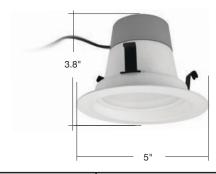

river.
- Long Life: 35,000 hours.
- Consistent color within 3 MacAdam ellipse tolerance.
- UL approved for damp locations.
- Easy installation and integrated trim.
- Shatter Resistant



|                          | 14W        | 12W        | 10W        |
|--------------------------|------------|------------|------------|
| Recessed Downlight Size: | 5", 6"     | 5", 6"     | 4"         |
| Input Line Voltage:      | 120 VAC    | 120 VAC    | 120 VAC    |
| Input Power              | 14 W       | 12 W       | 10 W       |
| Input Line Frequency     | 50/60HZ    | 50/60HZ    | 50/60HZ    |
| Lamp Life (Rated)        | 35,000 hrs | 35,000 hrs | 35,000 hrs |
| Minimum Starting Temp    | -20℃       | -20℃       | -20℃       |
| Maximum Operating Temp   | 40℃        | 40°C       | 40℃        |



LED10DR427K LED10DR430K LED10DR441K LED10DR450K



| Warranties and<br>Certifications: | Item#        | Description                                      | Life       | Replacement | Voltage | Wattage | Lumens | LPW  | ССТ   | CRI | Case Qty |
|-----------------------------------|--------------|--------------------------------------------------|------------|-------------|---------|---------|--------|------|-------|-----|----------|
|                                   |              | Downlight Retrofits compatible with 5" & 6" rece | ssed cans. |             |         |         |        |      |       |     |          |
|                                   | LED12DR5627K | LED 12W 5"/6" Recessed Downlight - 2700K         | 35,000     | 65          | 120     | 12      | 650    | 54.2 | 2700