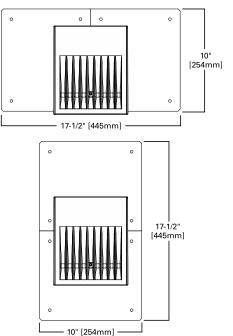

s maintain greater than 89% of initial light output after 72,000 hours of operation. Three half-inch NPT threaded conduit entry points allow for thru-branch wiring. Back box is an authorized

electrical wiring compartment. Integral LED electronic driver incorporates surge protection. 120-277V 50/60Hz or 347V 60Hz models.

### Finish

Crosstour is protected with a Super durable TGIC carbon bronze or summit white polyester powder coat paint. Super durable TGIC powder coat paint finishes withstand extreme climate conditions while providing optimal color and gloss retention of the installed life.

### Warranty

Five-year warranty.



Lumark

### XTOR CROSSTOUR LED

APPLICATIONS: WALL / SURFACE POST / BOLLARD LOW LEVEL FLOODLIGHT INVERTED SITE LIGHTING

### DIMENSIONS



### ESCUTCHEON PLATES







### **CERTIFICATION DATA**

UL/cUL Wet Location Listed LM79 / LM80 Compliant ROHS Compliant ADA Compliant NOM Compliant Models IP66 Ingressed Protection Rated Title 24 Compliant DesignLights Consortium® Qualified\*

### TECHNICAL DATA

40°C Maximum Ambient Temperature External Supply Wiring 90°C Minimum

### EPA

Effective Projected Area (Sq. Ft.): XTOR1B, XT0R2B, XT0R3B=0.34 XT0R4B=0.45

### SHIPPING DATA:

**Approximate Net Weight:** 3.7 – 5.25 lbs. [1.7 – 2.4 kgs.]



### POWER AND LUMENS BY FIXTURE MODEL

| LED Information                                                | XTOR1B   | XTOR1B-W | XTOR1B-Y | XTOR2B   | XTOR2B-W | XTOR2B-Y | XTOR3B   | XTOR3B-W | XTOR3B-Y | XTOR4B   | XTOR4B-W | XTOR4B-Y |
|----------------------------------------------------------------|----------|---