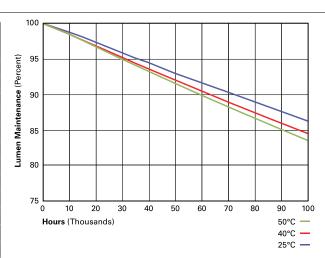

| 240,000                       |  |  |  |  |  |  |
| 40°C                   | > 88%                                        | 212,000                       |  |  |  |  |  |  |
| 50°C                   | > 87%                                        | 196,000                       |  |  |  |  |  |  |
| XTOR4B Mode            | el                                           |                               |  |  |  |  |  |  |
| 25°C                   | > 89%                                        | 222,000                       |  |  |  |  |  |  |
| 40°C                   | > 87%                                        | 198,000                       |  |  |  |  |  |  |
| 50°C                   | > 87%                                        | 184,000                       |  |  |  |  |  |  |



### **CURRENT DRAW**

| Voltage | Model Series |        |        |        |  |  |  |
|---------|--------------|--------|--------|--------|--|--|--|
| voitage | XTOR1B       | XTOR2B | XTOR3B | XTOR4B |  |  |  |
| 120V    | 0.103A       | 0.15A  | 0.22A  | 0.34A  |  |  |  |
| 208V    | 0.060A       | 0.09A  | 0.13A  | 0.17A  |  |  |  |
| 240V    | 0.053A       | 0.08A  | 0.11A  | 0.17A  |  |  |  |
| 277V    | 0.048A       | 0.07A  | 0.10A  | 0.15A  |  |  |  |
| 347V    | 0.039A       | 0.06A  | 0.082A | 0.12A  |  |  |  |



TYPE C XTOR CROSSTOUR LED page 3

### ORDERING INFORMATION

### Sample Number: XTOR2B-W-WT-PC1

| Series <sup>1</sup>                                                                                      | LED Kelvin Color