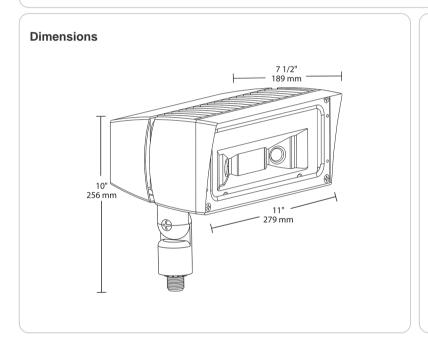

products will be free from defects in materials and workmanship for a period of five (5) years from the date of delivery to the end user, including coverage of light output, color stability, driver performance and fixture finish. RAB's warranty is subject to all terms and conditions found at <a href="mailto:rablighting.com/warranty">rablighting.com/warranty</a>.

### Patents:

The FFLED design is protected by U.S. Pat. D643,147, Canada Pat. 140798, China Pat. ZL201130171304.1, Mexico Pat. 36757 and pending patent in Taiwan.

### **Buy American Act Compliance:**

RAB values USA manufacturing! Upon request, RAB may be able to manufacture this product to be compliant with the Buy American Act (BAA). Please contact customer service to request a quote for the product to be made BAA compliant.



### **Features**

Ultra-efficient LED and optical design

Replaces 150W MH floodlights

100,000-hour life based on LM-80 results and TM-21 calculations

"Air-Flow" technology heatsink

5-Year, No-Compromise Warranty



| Family | Wattage                                                  | Mounting                                        | Color Temp                                                               | NEMA Type                                                  | Finish                         | Driver                                                                                                                                                | Options