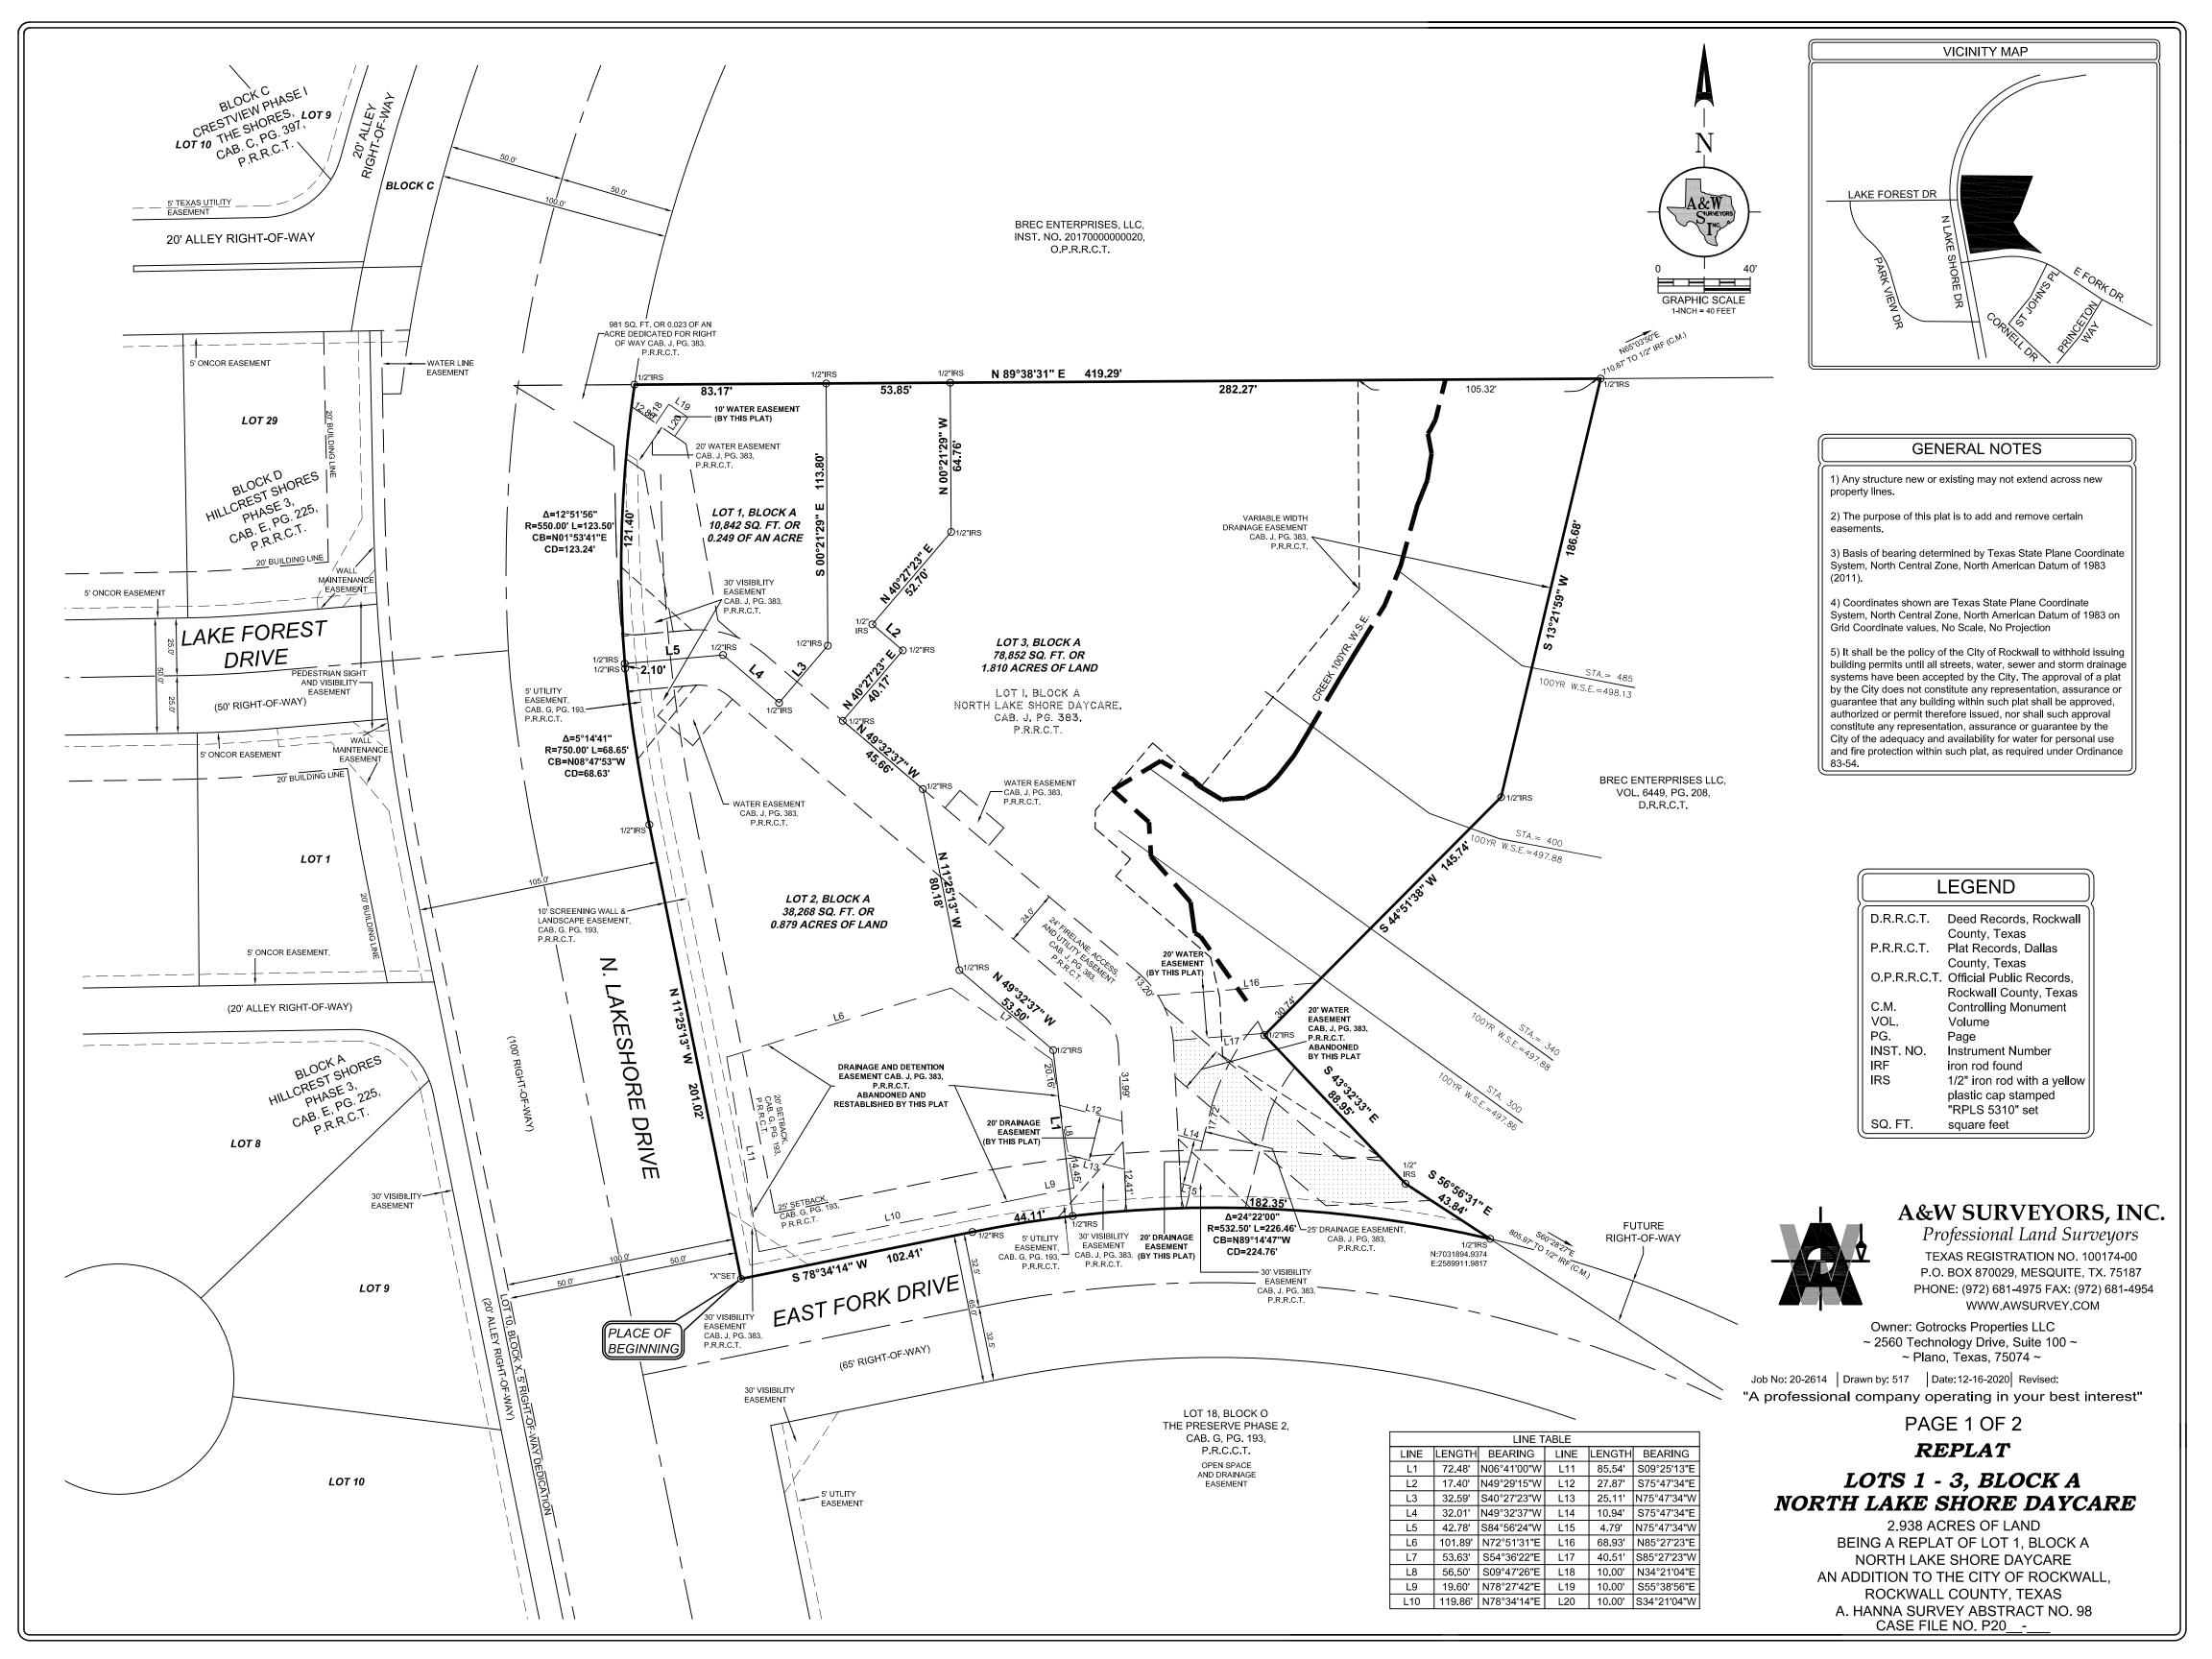

#### **LEGAL DESCRIPTION PROPOSED LOT 1**

WHEREAS, Gotrocks Properties LLC, is the sole owner of a tract of land located in the A. HANNA SURVEY, Abstract No. 98, City of Rockwall, Rockwall County, Texas, and being part of Lot 1, Block A, of North Lake Shore Daycare, an Addition to the City of Rockwall, Rockwall County, Texas, according to the plat thereof recorded in Cabinet J, Page 383, Plat Records, Rockwall County, Texas, and being part of the same tract of land described in deed to Gotrocks Properties LLC, recorded in Instrument No. 2019000000140, Official Public Records, Rockwall County, Texas, and being more particularly described as follows:

Commencing at an "X" set in concrete at the intersection of the North line of E. Fork Drive, a 65' right-of-way, and the East line of N. Lakeshore Drive, a 100' right-of-way, said point being the Southwest corner of Lot 1, Block S, of The Preserve Phase 2, an Addition to the City of Rockwall, Rockwall County, Texas, according to the plat thereof recorded in Cabinet G, Page 193, Plat Records, Rockwall County, Texas;

Thence North 11°25'13" West, along said East line, a distance of 201.02' to a 1/2" iron rod with a yellow plastic cap stamped "RPLS 5310" set for corner at the beginning of a tangent curve to the right, having a cnetral angle of 05°14'41", a radius of 750.00', and a chord bearing and distance of North 08°47'53" West, 68.63';

Thence Northwesterly, along said East line and said curve to the right, an arc distance of 68.65' to a 1/2" iron rod with a yellow plastic cap stamped "RPLS 5310" set for corner at the beginning of a curve to the right, having a central angle of 00°13'09", a radius of 550.00', and a chord bearing and distance of North 04°25'43" West, 2.10';

Thence Northwesterly, along said curve to the right, an arc distance of 2.10' to a 1/2" iron rod with a yellow plastic cap stamped "RPLS 5310" set for corner and being the PLACE OF BEGINNING of the tract of land herein, and being at the beginning of a curve to the right, having a central angle of 12°38'47", a radius of 550.00', and a chord bearing and distance of North 02°00'15" East, 121.15';

Thence Northesterly, along said curve to the right and said East line, an arc distance of 121.40' to a 1/2" iron rod with a yellow plastic cap stamped "RPLS 5310" set at the Southwest corner of a tract of land described in deed to Brec Enterprises, LLC, recorded in Instrument No. 20170000000020, Official Public Records, Rockwall Count,y Texas;

Thence North 89°38'31" East, a distance of 83.17' to a 1/2" iron rod with a yellow plastic cap stamped "RPLS 5310" set for corner;

Thence South 00°21'29" East, a distance of 113.80' to a 1/2" iron rod with a yellow plastic cap stamped "RPLS 5310" set for corner;

Thence South 40°27'23" West, a distance of 32.59' to a 1/2" iron rod with a yellow plastic cap stamped "RPLS 5310" set for corner;

Thence North 49°32'37" West, a distance of 32.01' to a 1/2" iron rod with a yellow plastic cap stamped "RPLS 5310" set for corner;

Thence South 84°56'24" West, a distance of 42.78' to the PLACE OF BEGINNING and containing 10,842 square feet or 0.249 of an acre of land.

#### **LEGAL DESCRIPTION PROPOSED LOT 2**

WHEREAS, Gotrocks Properties LLC, is the sole owner of a tract of land located in the A. HANNA SURVEY, Abstract No. 98, City of Rockwall, Rockwall County, Texas, and being part of Lot 1, Block A, of North Lake Shore Daycare, an Addition to the City of Rockwall, Rockwall County, Texas, according to the plat thereof recorded in Cabinet J, Page 383, Plat Records, Rockwall County, Texas, and being part of the same tract of land described in deed to Gotrocks Properties LLC, recorded in Instrument No. 2019000000140, Official Public Records, Rockwall County, Texas, and being more particularly described as follows:

Beginning at an "X" set in concrete at the intersection of the North line of E. Fork Drive, a 65' right-of-way, and the East line of N. Lakeshore Drive, a 100' right-of-way, said point being the Southwest corner of Lot 1, Block S, of The Preserve Phase 2, an Addition to the City of Rockwall, Rockwall County, Texas, according to the plat thereof recorded in Cabinet G, Page 193, Plat Records, Rockwall County, Texas;

Thence Southwesterly, along said North line and said curve to the left, an arc distance of 44.11' to a 1/2" iron rod with a yellow plastic cap stamped "RPLS 5310" set for corner;

Thence South 78°34'14" West, along said North line, a distance of 102.41' to the PLACE OF BEGINNING and containing 38,268 square feet or 0.879 of an acre of land.

#### **LEGAL DESCRIPTION PROPOSED LOT 3**

WHEREAS, Gotrocks Properties LLC, is the sole owner of a tract of land located in the A. HANNA SURVEY, Abstract No. 98, City of Rockwall, Rockwall County, Texas, and being part of Lot 1, Block A, of North Lake Shore Daycare, an Addition to the City of Rockwall, Rockwall County, Texas, according to the plat thereof recorded in Cabinet J, Page 383, Plat Records, Rockwall County, Texas, and being part of the same tract of land described in deed to Gotrocks Properties LLC, recorded in Instrument No. 2019000000140, Official Public Records, Rockwall County, Texas, and being more particularly described as follows:

Thence North 00°21'29" West, a distance of 64.76' to the PLACE OF BEGINNING and containing 78,852 square feet or 1.810 acres of land.;

City of Rockwall Planning & Development

### **OWNER'S CERTIFICATE**

WHEREAS, Gotrocks Properties LLC, is the sole owner of a tract of land located in the A. HANNA SURVEY, Abstract No. 98, City of Rockwall, Rockwall County, Texas, and being all of Lot 1, Block A, of North Lake Shore Daycare, an Addition to the City of Rockwall, Rockwall County, Texas, according to the plat thereof recorded in Cabinet J, Page 383, Plat Records, Rockwall County, Texas, and being the same tract of land described in deed to Gotrocks Properties LLC, recorded in Instrument No. 20190000000140, Official Public Records, Rockwall County, Texas, and being more particularly described as follows:

Thence Westerly, along said North line, and said curve to the left, an arc distance of 226.46' to a 1/2" iron rod with a yellow plastic cap stamped "RPLS 5310" set for corner;

Thence South 78°34'14" West, continuing along said North line, a distance of 102.41' to the PLACE OF BEGINNING and containing 127,962 square feet or 2.938 acres of land.