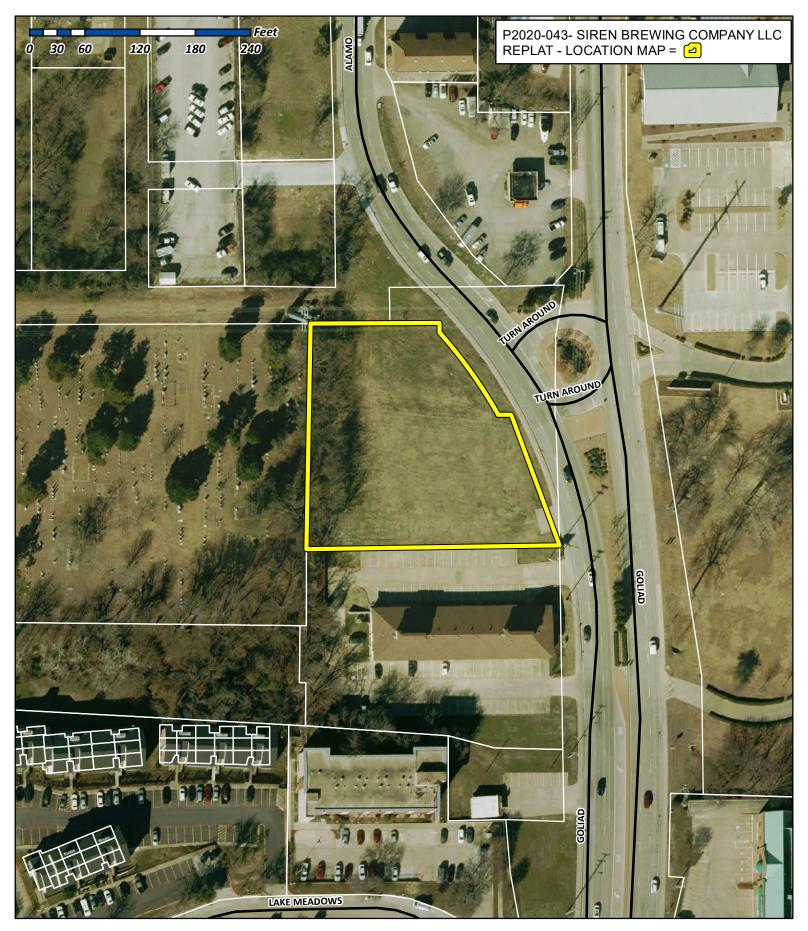

PAGE 1 OF 2 **REPLAT LOT 2 CAIN PROPERTIES NO. 1** 

BEING A PLAT OF LOT 2, CAIN PROPERTIES NO. 1 AN ADDITION TO THE CITY OF ROCKWALL, ROCKWALL COUNTY, TEXAS B.F. BOYDSTUN SURVEY ABSTRACT NO. 14 CASE FILE NO. P2019-016