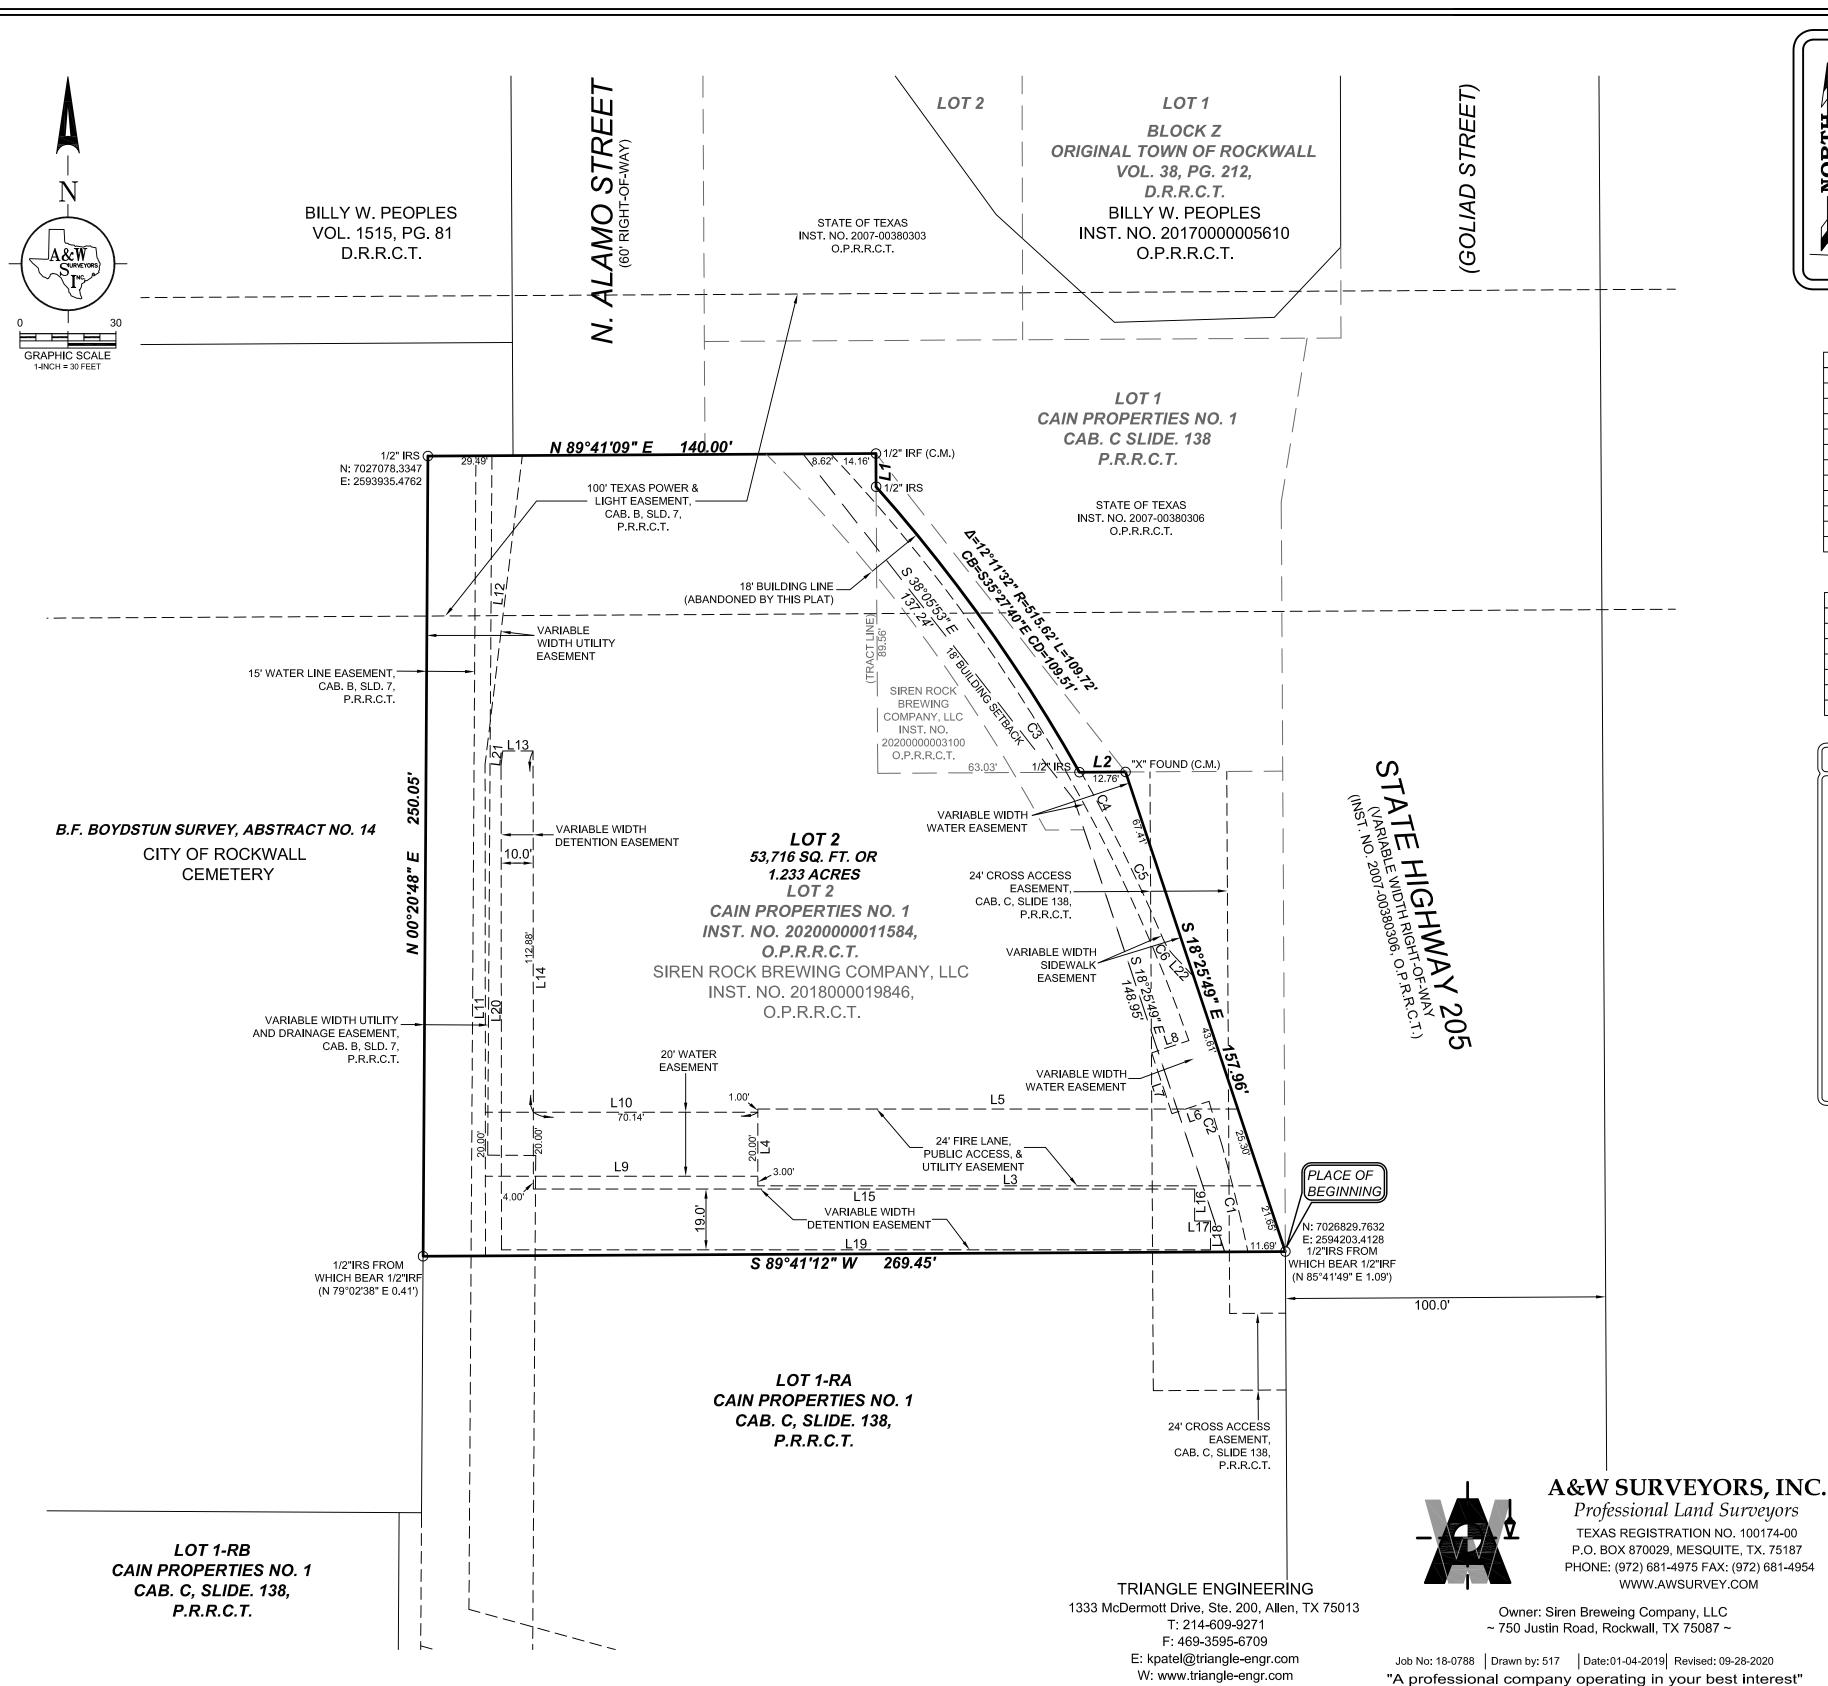

| _ |            |         |             |      |         |             |
|---|------------|---------|-------------|------|---------|-------------|
|   | LINE TABLE |         |             |      |         |             |
|   | LINE       | LENGTH  | BEARING     | LINE | LENGTH  | BEARING     |
|   | L1         | 10.36'  | S00°19'31"E | L12  | 97.15'  | N06°52'14"E |
|   | L2         | 14.40'  | N89°40'29"E | L13  | 9.46'   | N90°00'00"E |
|   | L3         | 158.00' | N90°00'00"W | L14  | 136.88' | S00°02'39"E |
|   | L4         | 24.00'  | N00°00'00"E | L15  | 206.61' | N90°00'00"E |
|   | L5         | 150.00' | N90°00'00"E | L16  | 10.00'  | S00°00'00"E |
|   | L6         | 12.20'  | S71°34'11"W | L17  | 4.97'   | N90°00'00"E |
|   | L7         | 20.00'  | N18°25'49"W | L18  | 9.00'   | S00°00'00"E |
|   | L8         | 12.23'  | N71°34'11"E | L19  | 221.57' | N90°00'00"W |
|   | L9         | 85.13'  | N90°00'00"W | L20  | 151.45' | N00°02'39"W |
|   | L10        | 85.14'  | S90°00'00"E | L21  | 4.47'   | N06°52'14"E |
|   | L11        | 153.65' | N00°02'39"W | L22  | 9.14'   | S43°27'56"E |

|       |           | CURVE   | TABLE   |             |         |
|-------|-----------|---------|---------|-------------|---------|
| CURVE | DELTA     | RADIUS  | LENGTH  | CH. BEAR.   | CHORD   |
| C1    | 3°45'07"  | 517.46' | 33.89'  | N13°42'37"W | 33.88'  |
| C2    | 1°37'36"  | 517.46' | 14.69'  | N16°23'59"W | 14.69'  |
| C3    | 23°57'30" | 517.46' | 216.38' | N31°24'25"W | 214.80' |
| C4    | 2°02'41"  | 521.46' | 18.61'  | N28°22'31"W | 18.61'  |
| C5    | 4°23'02"  | 521.46' | 39.90'  | N25°09'39"W | 39.89'  |
| C6    | 20°29'47" | 16.00'  | 5.72'   | S33°13'02"E | 5.69'   |

## **GENERAL NOTES**

1) Any structure new or existing may not extend across new property lines

2) The purpose of this plat is to remove the 18' building line parallel to the property line and to add the correct 18' building line parallel to the back of curb.

3) Basis of bearing determined by Texas State Plane Coordinate System, North Central Zone, North American Datum of 1983 (2011).

4) Coordinates shown are Texas State Plane Coordinate System, North Central Zone, North American Datum of 1983 on Grid Coordinate values, No Scale, No Projection

## **LEGEND**

D.R.R.C.T. Deed Records, Rockwall County, Texas P.R.R.C.T. Plat Records, Dallas County, Texas O.P.R.R.C.T. Official Public Records, Rockwall County, Texas Controlling Monument C.M. VOL. Volume PG. Page CAB. Cabinet SLD. Slide INST. NO. Instrument Number IRF iron rod found IRS 1/2" iron rod with a yellow plastic cap stamped "RPLS 5310" set SQ. FT. square feet

PAGE 1 OF 2 **REPLAT LOT 2 CAIN PROPERTIES NO. 1** 

BEING A PLAT OF LOT 2, CAIN PROPERTIES NO. 1 AN ADDITION TO THE CITY OF ROCKWALL, ROCKWALL COUNTY, TEXAS B.F. BOYDSTUN SURVEY ABSTRACT NO. 14 CASE FILE NO. P2019-016

#### **OWNER'S CERTIFICATE**

WHEREAS Siren Breweing Company, LLC is the sole owner of a tract of land located in the N.F. BOYDSTUN SURVEY, Abstract No. 14, City of Rockwall, Rockwall County, Texas, and being Lot 2, of the Replat of Cain Properties No. 1, an addition to the City of Rockwall, Rockwall County, Texas, according to the plat thereof, recorded in Instrument No. 20200000011584, Official Public Records, Rockwall County, Texas, and being the same tract of land described in deed to Siren Breweing Company, LLC, recorded in Instrument No. 2018000019846 and Instrument No. 20200000003100, Official Public Records, Rockwall County, Texas, and being more particularly described as follows:

Beginning at a 1/2" iron rod with a yellow plastic cap stamped "RPLS 5310" set in the West line of State Highway No. 205, (Goliad Street), a variable width right-of-way, at the Northeast corner of Lot 1-RA, of the Replat of Cain Properties No. 1, an addition to the City of Rockwall, Rockwall County, Texas, according to the plat thereof recorded in Cabinet C, Slide 138, Plat Records, Collin County, Texas;

Thence South 89°41'12" West, a distance of 269.45' to a 1/2" iron rod with a yellow plastic cap stamped "RPLS 5310" set in the East line of City of Rockwall Cemetery, at the Northwest corner of said Lot 1-RA;

Thence North 00°20'48" East, along said East line, a distance of 250.05' to a 1/2" iron rod with a yellow plastic cap stamped "RPLS 5310" set at the interior 'ell' corner of said City of Rockwall Cemetery, same being the Northeast corner of Lot 2;

Thence North 89°41'09" East, a distance of 140.00' to a 1/2" iron rod found at the interior 'ell' corner of a tract of land described in deed to the State of Texas, recorded in Instrument No. 2007-00380306, Official Public Records, Rockwall County, Texas;

Thence South 00°19'31" East, a distance of 10.36' to a 1/2" iron rod with a yellow plastic cap stamped "RPLS 5310" set for corner at the beginning of a non-tangent curve to the right, having a central angle of 12°11'32", a radius of 515.62', and a chord bearing and distance of South 35°27'40" East, 109.51';

Thence Southeasterly, along said curve to the right, an arc distance of 109.72' to a 1/2" iron rod with a yellow plastic cap stamped "RPLS 5310" set for corner;

Thence North 89°40'29" East, a distance of 14.40' to an "X" found at the Southwest interior corner of said State of Texas tract:

Thence South 18°25'49" East, along said present right-of-way, a distance of 157.96' to the PLACE OF BEGINNING and containing 53.716 square feet or 1.233 acres of land.