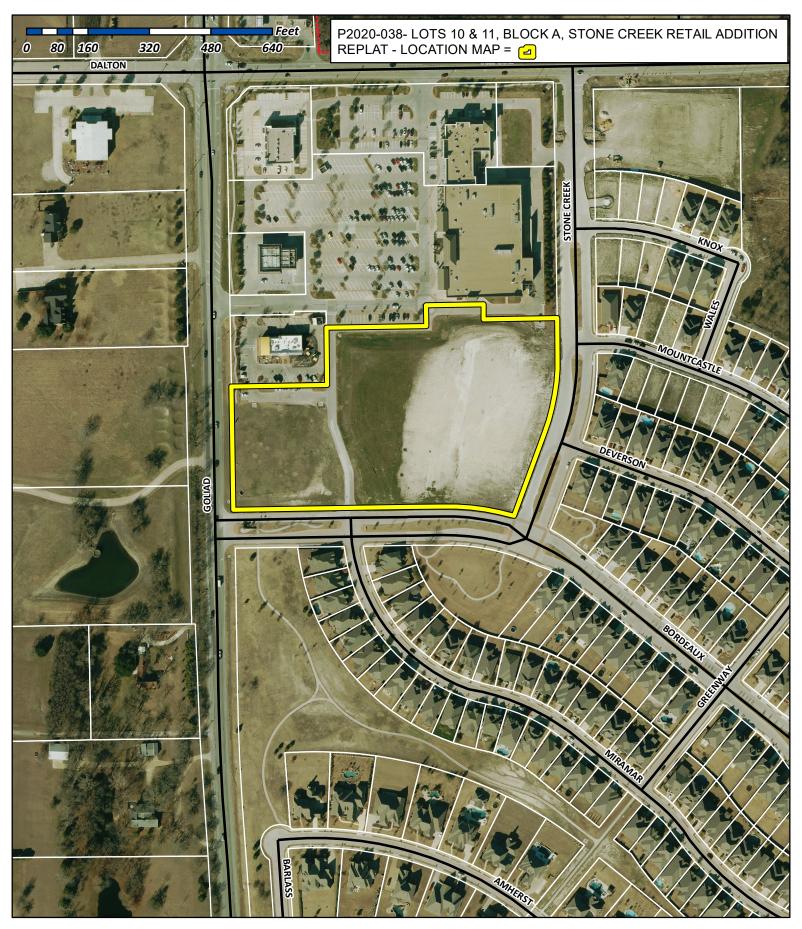

& UTILITY EASEMENT

P.R.R.C.T.

N 89°10'05" E 150.00'

12.08'

**2.04 ACRES** 88,560 SQ. FEET 30' X 30' 20' WATER VISIBILITY -EASEMENT EASEMENT 30' FIRE LANE, PUBLIC ACCESS, DRAINAGE, &-20' WATER LOT 1, UTILITY EASEMENT EASEMENT-BLOCK P STONE CREEK EAST, 228.20' PHASE IIB OWNER: MICHAEL JACKSON AND CARISSA JACKSON UTILITY EASEMENT VARIABLE WIDTH ~ DEVERSION DRIVE 50' RIGHT-OF-WAY STONE CREEK RETAIL ADDITION 30' X 30' OT 11 **VISIBILITY EASEMENT 5.97 ACRES** WILLIAM G. DEWEES SURVEY 260,192 SQ. FEET ABSTRACT NO. 71 BLOCK O STONE CREEK PHASE IIB **OWNER: CRUSE JAMES** 10' UTILITY -SANITARY SEWER EASEMENT EASEMENT-DOC. NO. 201700000132612 P.R.R.C.T. 50.0' LOT 22, BLOCK O 'X" CUT STONE CREEK PHASE V OWNER: ROCKWALL STONE CREEK ESTATES HOMEOWNERS ASSOCIATION INC LOT 18, BLOCK N STONE CREEK PHASE V LOT 17, BLOCK N OWNER: ROCKWALL STONE STONE CREEK PHASE 1 CREEK ESTATES HOMEOWNERS ASSOCIATION INC OWNER: RICHARD L. SHING & IVEY D. SHING FINAL PLAT STONE CREEK RETAIL ADDITION LOTS 10 & 11, BLOCK A BEING A REPLAT OF LOT 8, BLOCK A OF STONE CREEK RETAIL ADDITION, RECORDED IN CABINET H, PAGE 147, P.R.R.C.T., SITUATED IN THE WILLIAM G. DEWEES SURVEY, ABSTRACT No. 71, CITY OF ROCKWALL, ROCKWALL COUNTY, TEXAS PAGE 1 OF 2