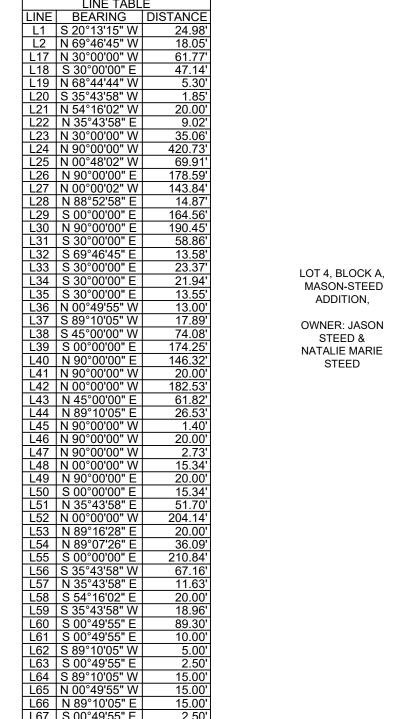

- 1. N 89°10'05" E, a distance of 249.46 feet to an "X" cut found at the Southeast corner of said Lot 7;
- 2. N 00°49'55" W, a distance of 193.03 feet to an "X" cut found in the South line of Lot 2, Block A, Stone Creek Retail Addition, a subdivision of record in Cabinet H, Page 15 of said Plat Records;

THENCE, along the South line of said Lot 2, being the common North line of said Lot 8, the following five (5) courses and distances:

- 1. N 89°10'05" E, a distance of 259.83 feet to an "X" cut found;
- 2. N 00°49'55" W, a distance of 54.37 feet to an "X" cut found;
- 3. N 89°10'05" E, a distance of 150.00 feet to an "X" cut found;
- 4. S 00°49'55" W, a distance of 39.00 feet to a 5/8 inch iron rod with a yellow plastic cap stamped "POGUE" found;
- 5. N 89°10'05" E, a distance of 191.17 feet to a 1/2 inch iron rod with a yellow cap stamped "WESTWOOD" found in the West right-of-way line of Fairfax Drive (100' right-of-way), being the Southeast corner of said Lot 2, also being the Northeast corner of said Lot 8;