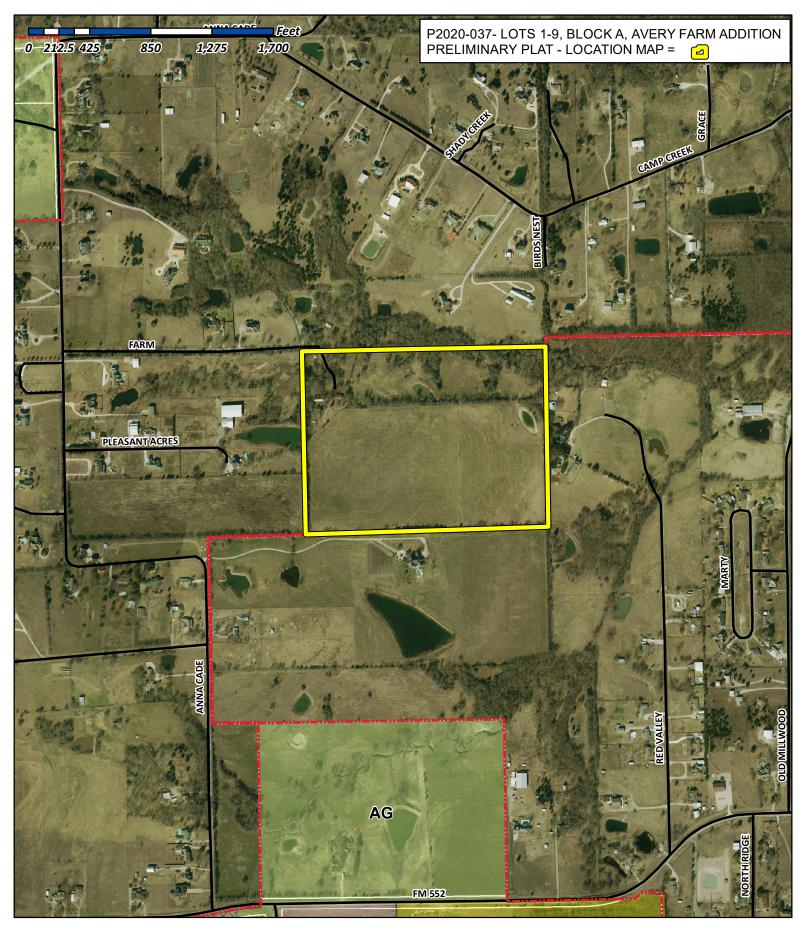

# City of Rockwall

Planning & Zoning Department 385 S. Goliad Street Rockwall, Texas 75032 (P): (972) 771-7745 (W): www.rockwall.com The City of Rockwall GIS maps are continually under development and therefore subject to change without notice. While we endeavor to provide timely and accurate information, we make no guarantees. The City of Rockwall makes no warranty, express or implied, including warranties of merchantability and fitness for a particular purpose. Use of the information is the sole responsibility of the user.

LOCATION MAP (N.T.S.)

## AVERY FARM ADDITION

9 LOTS

48.583 ACRES OF LAND

J. STRICKLAND SURVEY, ABSTRACT NO. 187 CITY OF ROCKWALL E.T.J., ROCKWALL COUNTY, TEXAS