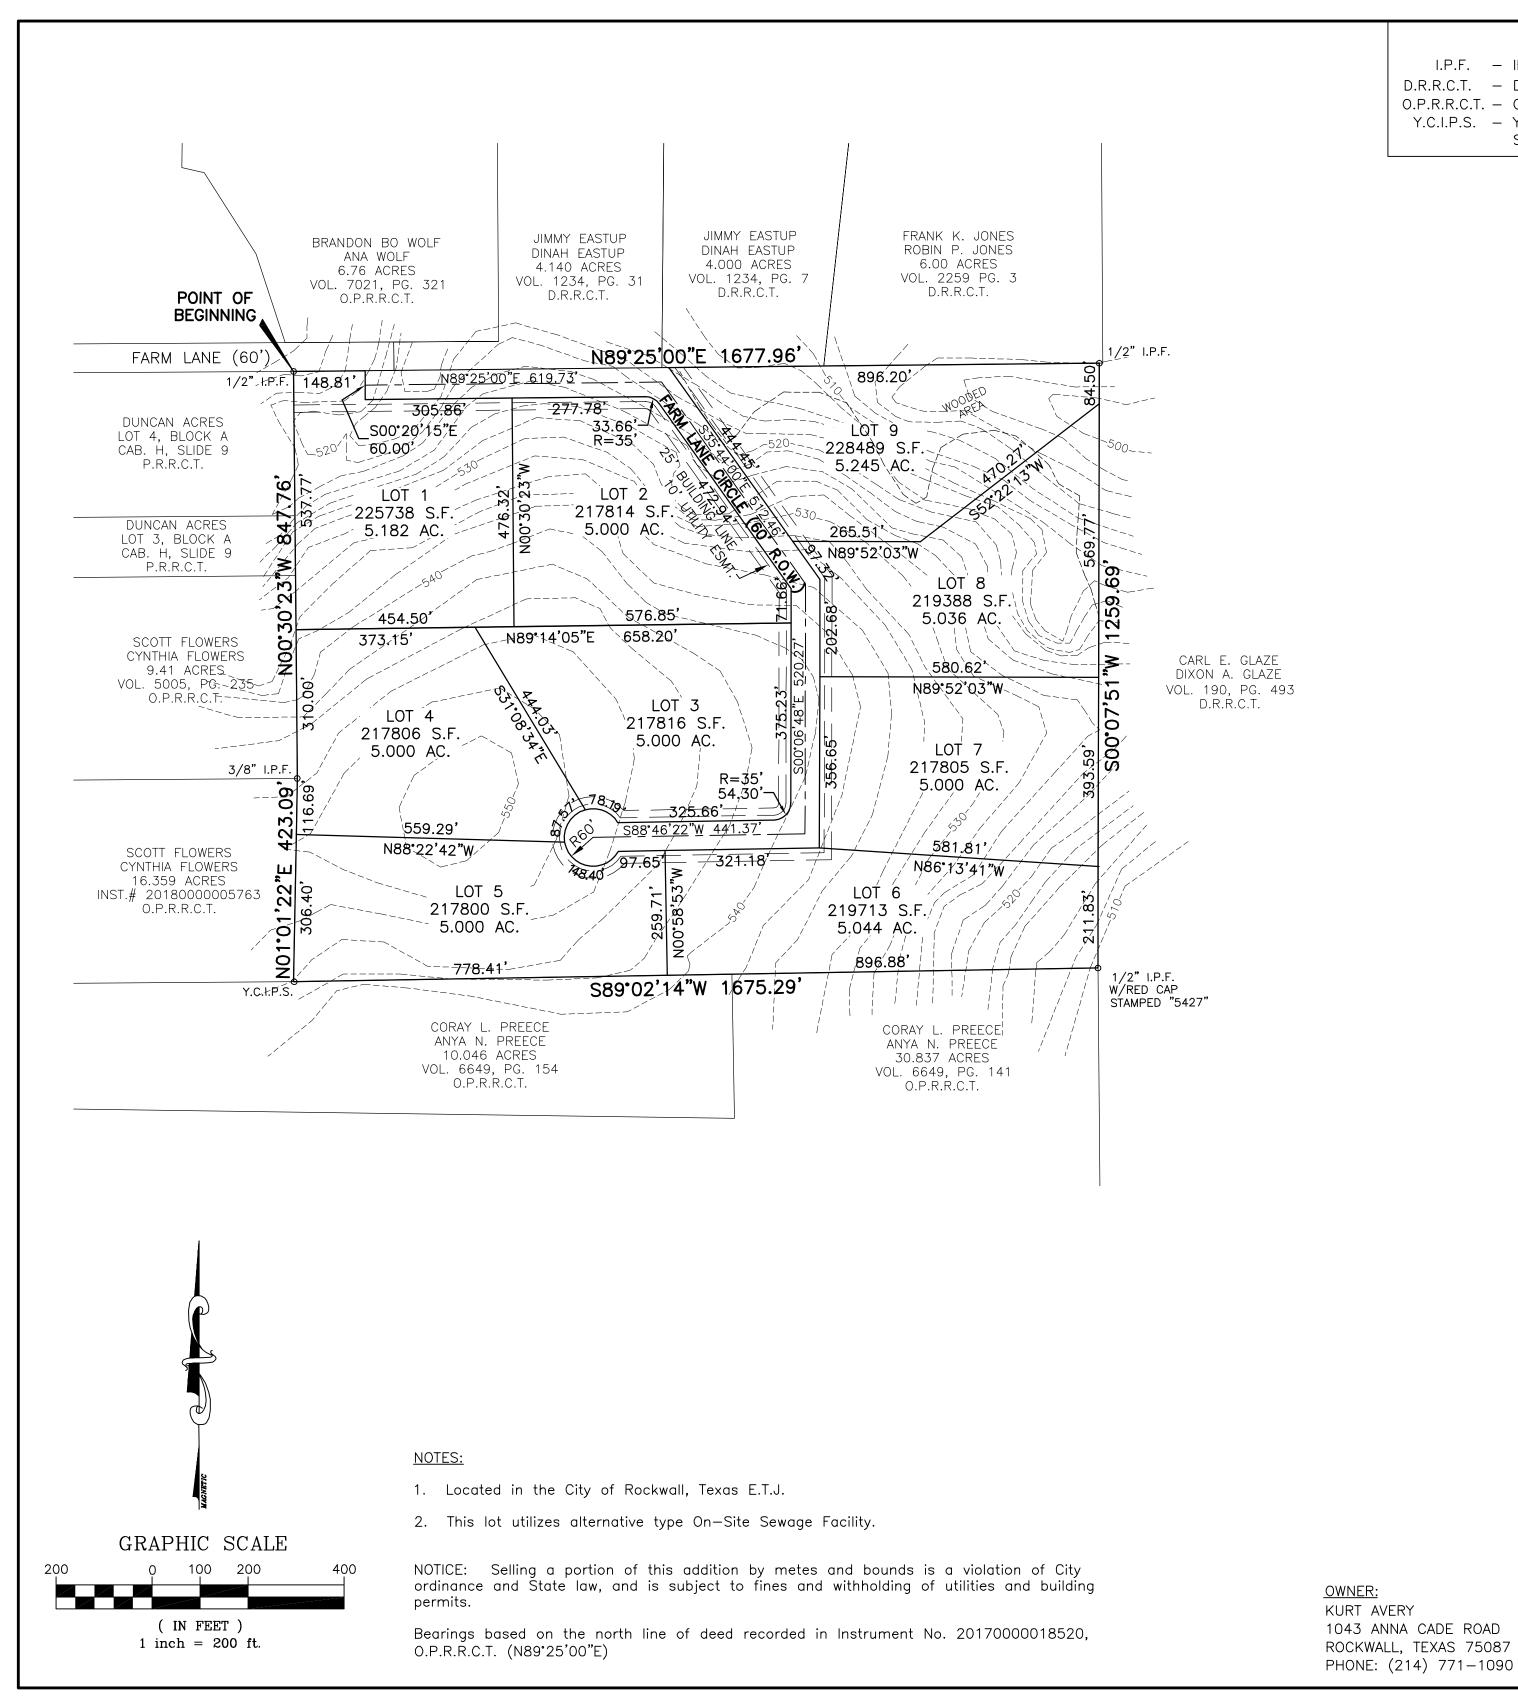

### <u>LEGEND</u>

I.P.F. - IRON PIN FOUND

D.R.R.C.T. - DEED RECORDS, ROCKWALL COUNTY, TEXAS

O.P.R.R.C.T. - OFFICIAL PUBLIC RECORDS, ROCKWALL COUNTY, TEXAS

Y.C.I.P.S. — YELLOW CAPPED IRON PIN SET STAMPED "CCG INC RPLS 5129"

## AVERY FARM ADDITION

9 LOTS

48.583 ACRES OF LAND

J. STRICKLAND SURVEY, ABSTRACT NO. 187 CITY OF ROCKWALL E.T.J., ROCKWALL COUNTY, TEXAS

#### OWNER'S CERTIFICATE

STATE OF TEXAS
COUNTY OF ROCKWALL

WHEREAS, Kurt Avery is the owner of a tract of land situated in the J. Strickland Survey, Abstract No. 187, Rockwall County, Texas, and being the same called 47.451 acre tract of land conveyed to Kurt Avery by deed recorded in Instrument No. 20170000018520, Official Public Records, Rockwall County, Texas and being the same called 1.0331 acre tract of land conveyed to Kurt Avery by deed recorded in Instrument No. 20170000018521, Official Public Records, Rockwall County, Texas and being more particularly described as follows:

Beginning at a 1/2" iron pin found on the south line of Farm Lane for the northwest corner of said 47.451 acre tract and the northeast corner of Duncan Acres, an addition to Rockwall County, Texas, according to the plat thereof recorded in Cabinet H, Slide 9, Plat Records, Rockwall County, Texas;

Thence, North 89°25'00" East, along the north line of said 47.451 acre tract, the south line of a 4.140 acre tract of land conveyed to Jimmy Eastup and Dinah Eastup by deed recorded in Volume 1234, Page 31, Deed Records, Rockwall County, Texas, the south line of a 4.000 acre tract of land conveyed to Jimmy Eastup and Dinah Eastup by deed recorded in Volume 1234, Page 7, Deed Records, Rockwall County, Texas and the south line of a 6.00 acre tract of land conveyed to Frank K. Jones and Robin P. Jones by deed recorded in Volume 2259, Page 3, Deed Records, Rockwall County, Texas, a distance of 1677.96 feet to a 1/2" iron pin found for the northeast corner of said 47.451 acre tract and being on the west line of a tract of land conveyed to Carl E. Glaze and Dixon A. Glaze by deed recorded in Volume 190, Page 493, Deed Records, Rockwall County, Texas;

Thence, South 00°07'51" West, along the east line of said 47.451 acre tract and the west line of said Glaze tract, a distance of 1259.69 feet to a 1/2" iron pin found with red cap stamped "5427" for the southeast corner of said 47.451 acre tract and the northeast corner of a 30.837 acre tract of land conveyed to Coray L. Preece and Anya N. Preece by deed recorded in Volume 6649, Page 141, Official Public Records, Rockwall County, Texas;

Thence, South 89°02'14" West, along the south line of said 47.451 acre tract, the north line of said 30.837 acre tract and the north line of a 10.046 acre tract of land conveyed to Coray L. Preece and Anya N. Preece by deed recorded in Volume 6649, Page 154, Official Public Records, Rockwall County, Texas, a distance of 1675.29 feet to a 1/2" iron pin set with yellow cap stamped "CCG INC RPLS 5129" for the southwest corner of said 47.451 acre tract and the southeast corner of a 16.359 acre tract of land conveyed to Scott Flowers and Cynthia Flowers by deed recorded in Instrument No. 20180000005763, Official Public Records, Rockwall County, Texas:

Thence, North 01°01'22" East, along the west line of said 47.451 acre tract and the east line of said 16.359 acre tract, a distance of 423.09 feet to a 3/8" iron pin found for the northeast corner of said 16.359 acre tract and the southeast corner of a 9.41 acre tract of land conveyed to Scott Flowers and Cynthia Flowers by deed recorded in Volume 5005, Page 235, Official Public Records, Rockwall County, Texas;

Thence, North 00°30'23" West, along the west line of said 47.451 acre tract, the east line of said 9.41 acre tract and the east line of said Duncan Acres, a distance of 847.76 feet to the Point of Beginning and containing 2,116,269 square feet or 48.583 acres of land.