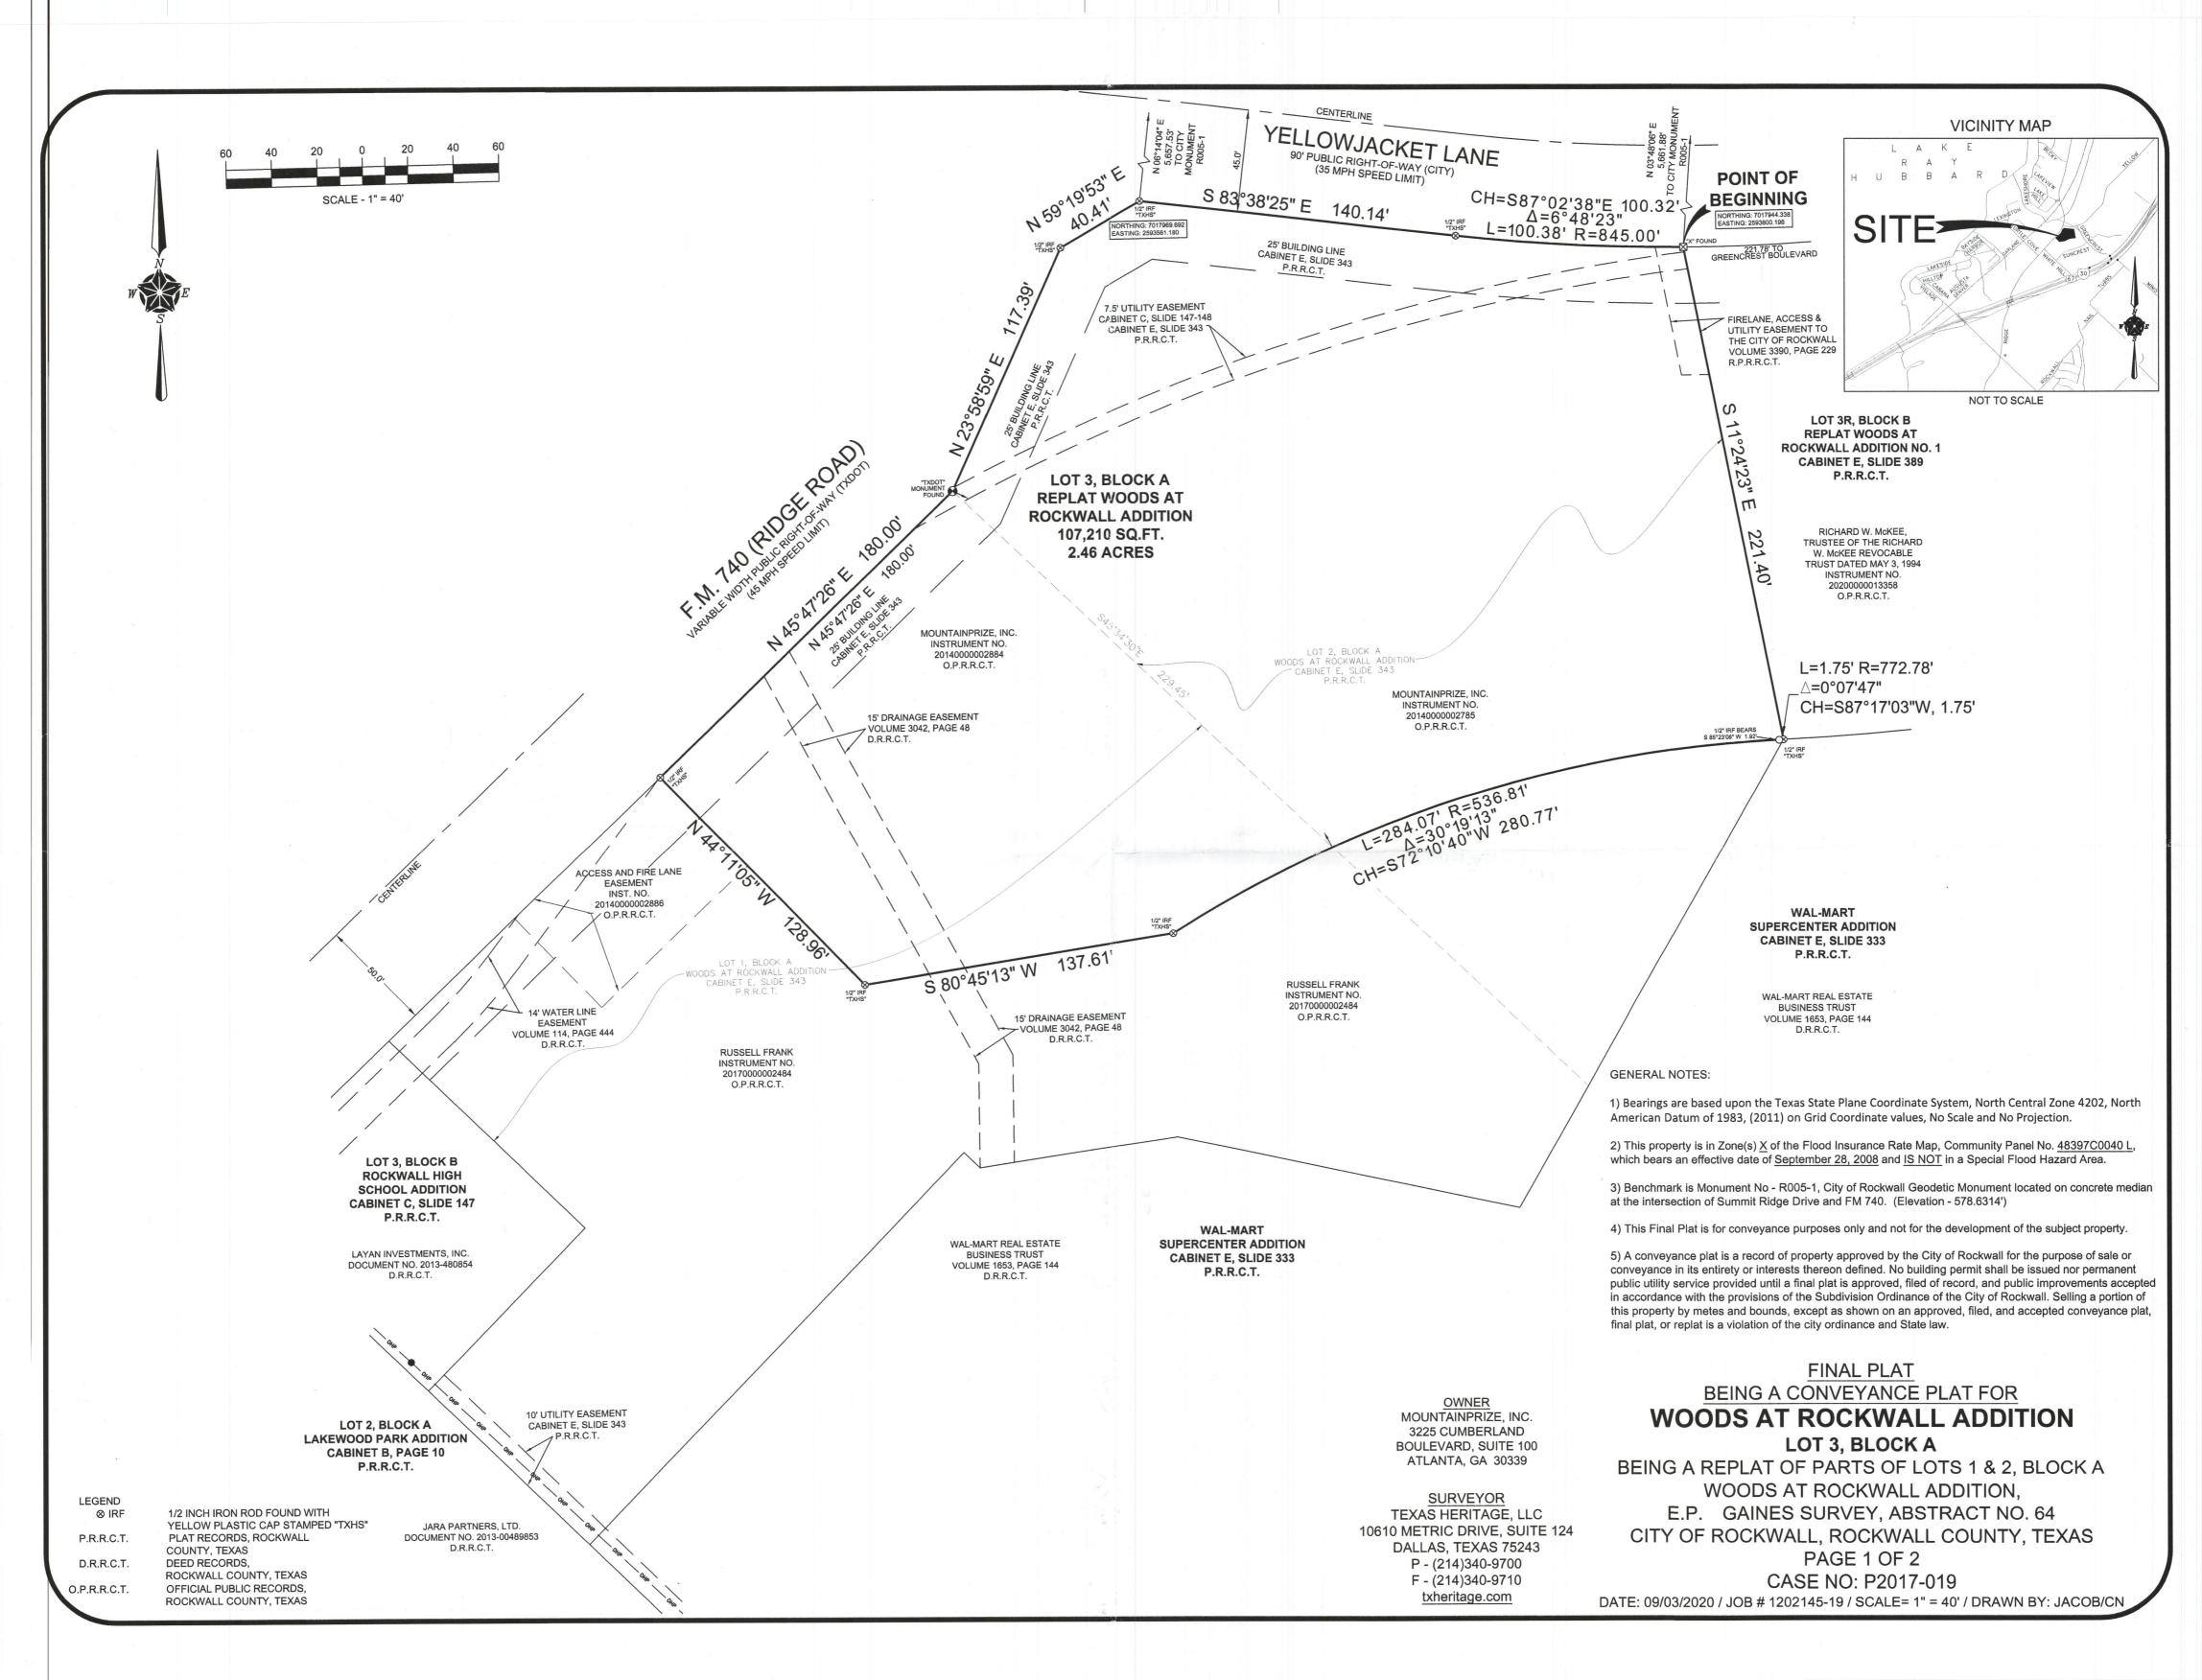

#### OWNER'S CERTIFICATE:

STATE OF TEXAS COUNTY OF ROCKWALL CITY OF ROCKWALL

WHEREAS, Mountainprize, Inc. is the sole owner of a tract of land situated in the E.P. Gaines Survey, Abstract No. 64 in the City of Rockwall, Rockwall County, Texas, being a part of Lots 1 and 2, Block A of THE WOODS AT ROCKWALL ADDITION, an Addition to the City of Rockwall, Rockwall County, Texas, according to the plat thereof recorded in Cabinet E, Slide 343, Plat Records, Rockwall County, Texas and being the same tract of land described in Special Warranty Deed to Mountainprize, Inc., a Georgia corporation, recorded in Instrument No. 20140000002785, Official Public Records, Rockwall County, Texas, and also being the same tract of land described in Special Warranty Deed to Mountainprize, Inc., a Georgia corporation, recorded in Instrument No. 20140000002884, Official Public Records, Rockwall County, Texas, and collectively being more particularly described by metes and bounds as follows:

Beginning at an "X" found in the South right-of-way line of Yellowjacket Lane (90 foot public right-of-way), said point being the northwest corner of Lot 3R, Block B of REPLAT WOODS AT ROCKWALL ADDITION NO. 1, an addition to the City of Rockwall County, Texas, according to the plat thereof recorded in Cabinet E, Slide 389 of the Plat Records of Rockwall County, Texas, same being the northeast corner of said Lot 2, same being the northeast corner of herein described tract:

Thence South 11 Degrees 24 Minutes 23 Seconds East, along the west line of said Lot 3R, a distance of 221.40 feet to a 1/2 inch iron rod found for corner with a yellow cap stamped "TXHS", said point being the southwest corner of said Lot 3R, same being the northwest corner of Wal-Mart Supercenter Addition, an addition to the City of Rockwall, Rockwall County, Texas, according to the plat thereof recorded in Cabinet E, Slide 333 of the Plat Records of Rockwall County, Texas, and being the beginning of a non-tangent curve to the right with a radius of 772.78 feet at the northeast corner of a tract of land described in General Warranty Deed with Vendor's Lien to Russell Frank, recorded in Instrument No. 20170000002484, Official Public Records, Rockwall County, Texas;

Thence along said non-tangent curve to the right and north line of said Frank tract, having a delta angle of 00 degrees 07 minutes 47 seconds, a chord bearing and distance of South 87 degrees 17 minutes 03 seconds West, 1.75 feet, and an arc length of 1.75 feet to a 1/2 inch iron rod found at the beginning of a tangent curve to the left with a radius of 536.81 feet;

Thence along said tangent curve to the left and said north line of Frank tract, having a delta angle of 30 degrees 19 minutes 13 seconds, a chord bearing and distance of South 72 degrees 10 minutes 40 seconds West, 280.77 feet, and an arc length of 284.07 feet to a 1/2 inch iron rod found for corner with a yellow cap stamped "TXHS";

Thence South 80 degrees 45 minutes 13 seconds West, along said north line of Frank tract, a distance of 137.61 feet to a 1/2 inch iron rod found for corner with a yellow plastic cap stamped "TXHS";

Thence North 44 degrees 11 minutes 05 seconds West, along the northeast line of said Frank tract, a distance of 128.96 feet to a 1/2 inch iron rod found for corner with a yellow plastic cap stamped "TXHS" lying in the southeast right-of-way line of said F.M. 740 (Ridge Road) (variable width public right-of-way) and being the most northern corner of said Frank tract;

Thence North 45 Degrees 47 Minutes 26 Seconds East, along said southeast right-of-way line of said F.M. 740 (Ridge Road), a distance of 180.00 feet to a TXDOT Monument found for corner, said point being the north corner of said Lot 1 and the common west corner of said Lot 2;

Thence North 23 Degrees 58 Minutes 59 Seconds East, continuing along the southeast right-of-way line of said F.M. 740, a distance of 117.39 feet to a 1/2 inch iron rod found for corner with a yellow cap stamped "TXHS" at the intersection of the southeast right-of-way line of said F.M. 740 and the south right-of-way line of said Yellowjacket Lane, said point being the northwest corner of said Lot 2, and being the northwest corner of herein described tract;

Thence North 59 Degrees 19 Minutes 53 Seconds East, along the south right-of-way line of said Yellowjacket Lane, a distance of 40.41 feet to a 1/2 inch iron rod found for corner with a yellow cap stamped "TXHS";

Thence South 83 Degrees 38 Minutes 25 Seconds East, continuing along the south right-of-way line of said Yellowjacket Lane, a distance of 140.14 feet to a 1/2 inch iron rod found for corner with a yellow cap stamped "TXHS", said point being the beginning of a curve to the left;

Thence, continuing along the south right-of-way line of said Yellowjacket Lane, and along said curve to the left, through a central angle of 6°48'23", a radius of 845.00 feet, a chord bearing and distance of South 87°02'38" East, 100.32 feet and an arc length of 100.38 feet to the POINT OF BEGINNING and containing 107,210 square feet or 2.46 acres of land.

#### GENERAL NOTES:

- 1) Bearings are based upon the Texas State Plane Coordinate System, North Central Zone 4202, North American Datum of 1983, (2011) on Grid Coordinate values, No Scale and No Projection.
- 2) This property is in Zone(s) X of the Flood Insurance Rate Map, Community Panel No. 48397C0040 L, which bears an effective date of September 28, 2008 and IS NOT in a Special Flood Hazard Area.
- 3) Benchmark is Monument No R005-1, City of Rockwall Geodetic Monument located on concrete median at the intersection of Summit Ridge Drive and FM 740. (Elevation 578.6314')
- 4) This Final Plat is for conveyance purposes only and not for the development of the subject property.
- 5) A conveyance plat is a record of property approved by the City of Rockwall for the purpose of sale or conveyance in its entirety or interests thereon defined. No building permit shall be issued nor permanent public utility service provided until a final plat is approved, filed of record, and public improvements accepted in accordance with the provisions of the Subdivision Ordinance of the City of Rockwall. Selling a portion of this property by metes and bounds, except as shown on an approved, filed, and accepted conveyance plat, final plat, or replat is a violation of the city ordinance and State law.

# BEING A CONVEYANCE PLAT FOR WOODS AT ROCKWALL ADDITION LOT 3, BLOCK A

BEING A REPLAT OF PARTS OF LOTS 1 & 2, BLOCK A
WOODS AT ROCKWALL ADDITION,
E.P. GAINES SURVEY, ABSTRACT NO. 64
CITY OF ROCKWALL, ROCKWALL COUNTY, TEXAS
PAGE 1 OF 2

CASE NO: P2017-019

DATE: 09/03/2020 / JOB # 1202145-19 / SCALE= 1" = 40' / DRAWN BY: JACOB/CN