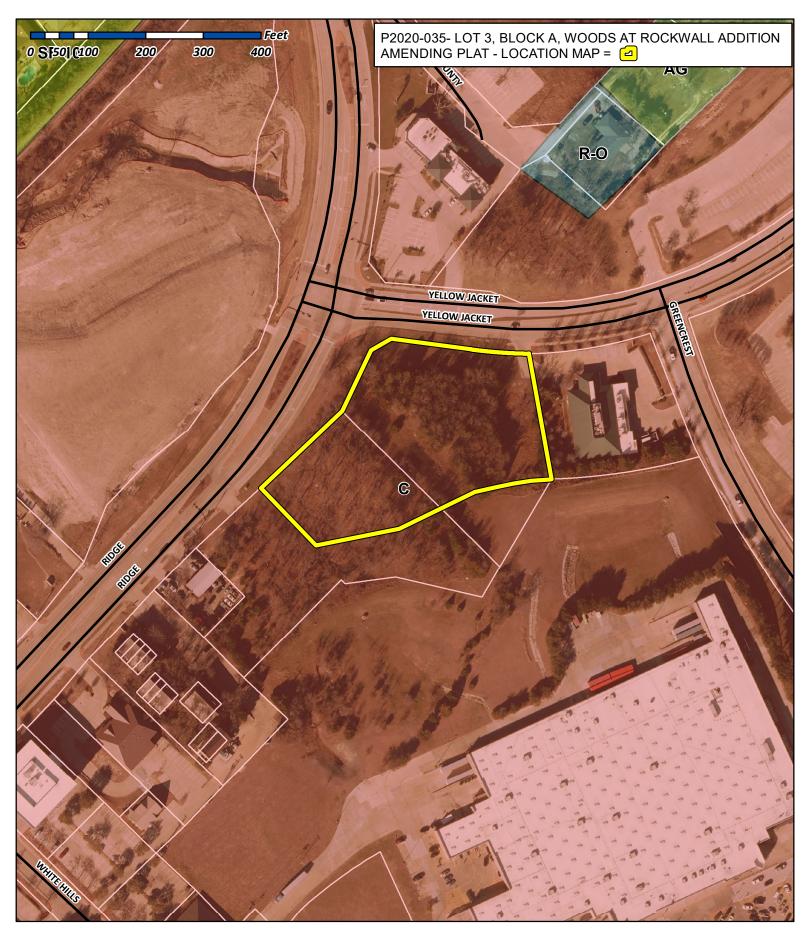

## City of Rockwall Planning & Zoning Department 385 S. Goliad Street

Planning & Zoning Department 385 S. Goliad Street Rockwall, Texas 75032 (P): (972) 771-7745 (W): www.rockwall.com The City of Rockwall GIS maps are continually under development and therefore subject to change without notice. While we endeavor to provide timely and accurate information, we make no guarantees. The City of Rockwall makes no warranty, express or implied, including warranties of merchantability and fitness for a particular purpose. Use of the information is the sole responsibility of the user.