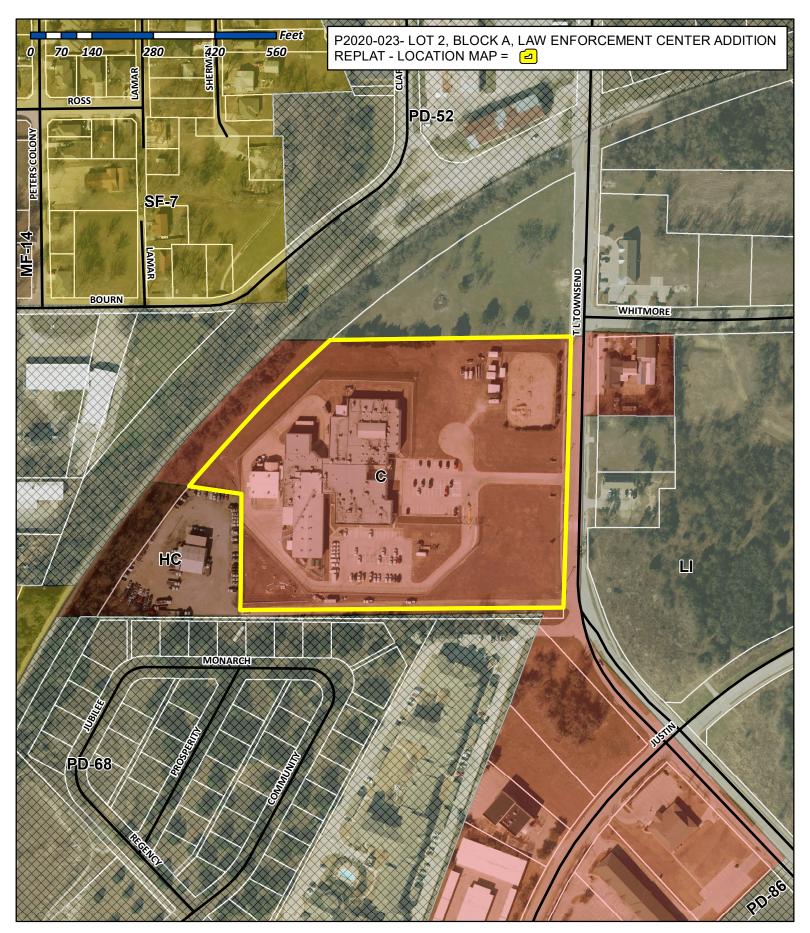

| DOLL WIN                                                                                                                           | My Commission Expires 9-16-2020                                                                                                                                        |





### City of Rockwall

Planning & Zoning Department 385 S. Goliad Street Rockwall, Texas 75032 (P): (972) 771-7745 (W): www.rockwall.com The City of Rockwall GIS maps are continually under development and therefore subject to change without notice. While we endeavor to provide timely and accurate information, we make no guarantees. The City of Rockwall makes no warranty, express or implied, including warranties of merchantability and fitness for a particular purpose. Use of the information is the sole responsibility of the user.







#### **NOTES:**

- It shall be the policy of the City of Rockwall to withhold issuing building permits until all streets, water, sewer and storm drainage systems have been accepted by the City. The approval of a plat by the City does not constitute any re