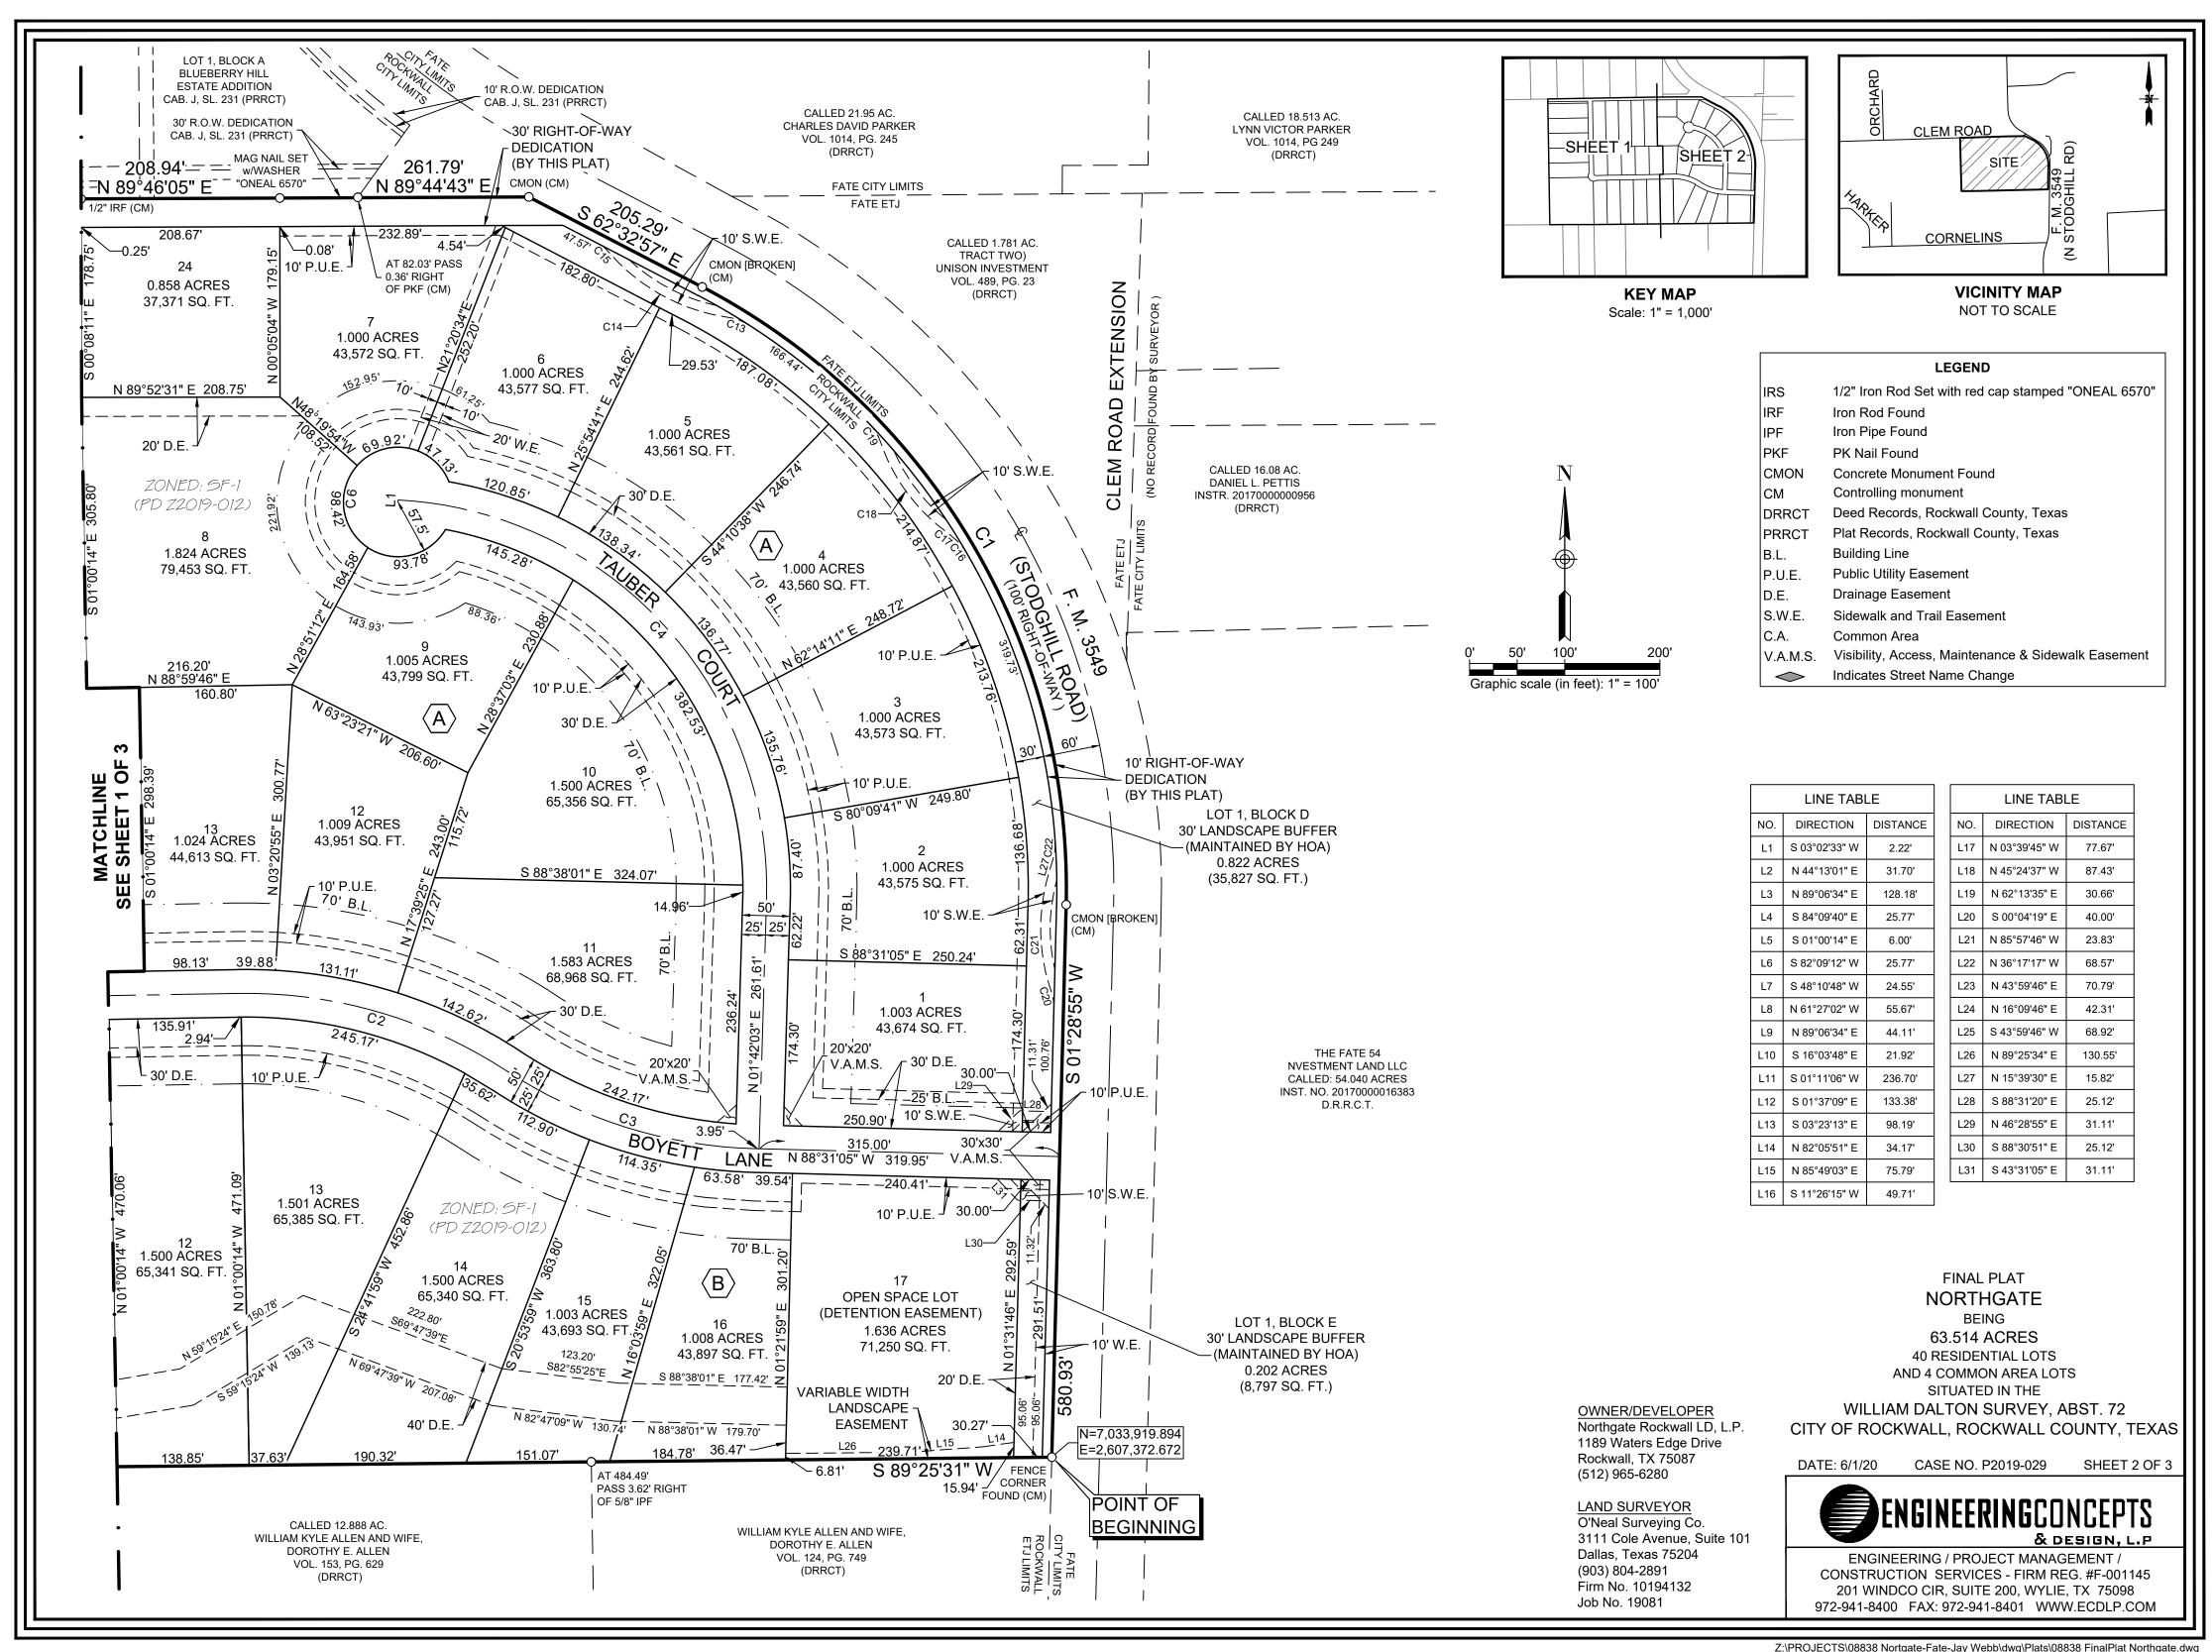

BEING 63.514 ACRES OF LAND LOCATED IN THE WILLIAM DALTON SURVEY, ABSTRACT NUMBER 72, ELLIS COUNTY, TEXAS, BEING ALL OF THAT CERTAIN CALLED 61.455 ACRE TRACT AS DESCRIBED TO UNISON INVESTMENT BY DEED RECORDED IN VOLUME 489, PAGE 23, DEED RECORDS, ROCKWALL COUNTY, TEXAS (D.R.R.C.T.) AND ALL OF THAT CERTAIN CALLED 1.00 ACRE TRACT AS DESCRIBED TO REBECCA AIRHEART BY DEED RECORDED IN INSTRUMENT NUMBER 202000000003814 (D.R.R.C.T.). AND BEING MORE PARTICULARLY DESCRIBED BY METES AND BOUNDS AS FOLLOWS:

BEGINNING AT A FENCE CORNER FOUND IN THE WEST LINE OF FARM-TO-MARKET ROAD 3549 (100' RIGHT-OF-WAY) AT THE SOUTHEAST CORNER OF THE ABOVE-MENTIONED 61.455 ACRE TRACT;

THENCE SOUTH 89 DEGREES 25 MINUTES 31 SECONDS WEST, AT A DISTANCE OF 484.49 FEET PASS 3.62 FEET RIGHT OF A 5/8" IRON PIPE FOUND AND CONTINUING FOR A TOTAL DISTANCE OF 1353.00 FEET WITH THE SOUTH LINE OF SAID 61.455 ACRE TRACT TO A 1/2" IRON PIPE FOUND AT THE NORTHWEST CORNER OF THE WILLIAM KYLE ALLEN ET UX 12.888 ACRE TRACT AS DESCRIBED IN VOLUME 153, PAGE 629, (D.R.R.C.T.) AND THE NORTHEAST CORNER OF THE ROBERT PEOPLES AND MEGAN PEOPLES 10.00 ACRE TRACT AS DESCRIBED IN INSTRUMENT NUMBER 2013000483387, (D.R.R.C.T.);

THENCE SOUTH 89 DEGREES 24 MINUTES 55 SECONDS WEST, A DISTANCE OF 329.15 FEET WITH THE SOUTH LINE OF SAID 61.455 ACRE TRACT TO A 1/2" IRON ROD WITH RED CAP STAMPED "ONEAL 6570" SET AT THE NORTHWEST CORNER OF THE ABOVE-MENTIONED 10.00 ACRE TRACT AND THE NORTHEAST CORNER OF THE BILLY CONRAD HAGEN 4.030 ACRE TRACT AS DESCRIBED IN VOLUME 103, PAGE 775, (D.R.R.C.T.);

THENCE SOUTH 89 DEGREES 55 MINUTES 41 SECONDS WEST, A DISTANCE OF 328.28 FEET WITH THE SOUTH LINE OF SAID 61.455 ACRE TRACT, SAME BEING THE COMMON NORTH LINE OF THE ABOVE-MENTIONED 4.030 ACRE TRACT AND THE LORIN PRESTON LARMAN AND JEANNE LARMAN 4.962 ACRE TRACT AS DESCRIBED IN VOLUME 3679, PAGE 25, (D.R.R.C.T.) TO A 5/8" IRON ROD FOUND AT THE NORTHWEST CORNER OF THE JUST MENTIONED 4.962 ACRE TRACT;

THENCE SOUTH 89 DEGREES 37 MINUTES 12 SECONDS WEST, A DISTANCE OF 136.07 FEET TO THE SOUTHWEST CORNER OF SAID 61.455 ACRE TRACT. SAME BEING THE COMMON SOUTHEAST CORNER OF THE CRAIG WILLIAM MCCALLUM 20.057 ACRE TRACT AS DESCRIBED IN INSTRUMENT NUMBER 20150000001423, (D.R.R.C.T.), FROM WHICH A 1/2" IRON ROD WITH CAP STAMPED "DC&A" BEARS SOUTH 60 DEGREES 38 MINUTES 16 SECONDS EAST, A DISTANCE OF 1.05 FEET AND A FENCE CORNER BEARS NORTH 89 DEGREES 37 MINUTES 12 SECONDS EAST, A DISTANCE OF 0.71 FEET;

THENCE NORTH 00 DEGREES 53 MINUTES 26 SECONDS WEST, A DISTANCE OF 1320.98 FEET TO A MAG NAIL WITH WASHER STAMPED "ONEAL 6570" SET IN THE APPROXIMATE CENTERLINE OF CLEM ROAD (NO RECORD FOUND BY SURVEYOR) AT THE NORTHWEST CORNER OF SAID 61.455 ACRE TRACT AND THE NORTHEAST CORNER OF THE ABOVE-MENTIONED 20.057 ACRE TRACT;

THENCE NORTH 88 DEGREES 59 MINUTES 46 SECONDS EAST, A DISTANCE OF 1146.71 FEET WITH THE APPROXIMATE CENTERLINE OF CLEM ROAD AND THE NORTH LINE OF SAID 61.455 ACRE TRACT TO A 1/2" IRON ROD FOUND AT AN EXTERIOR CORNER OF SAID 61.455 ACRE TRACT AND THE NORTHWEST CORNER OF SAID 1.00 ACRE AIRHEART TRACT;;

THENCE NORTH 89 DEGREES 46 MINUTES 05 SECONDS EAST, A DISTANCE OF 208.94 FEET WITH THE APPROXIMATE CENTERLINE OF CLEM ROAD AND THE NORTH LINE OF SAID 1.00 ACRE TRACT TO A MAG NAIL WITH WASHER STAMPED "ONEAL 6570" SET AT THE NORTHEAST CORNER OF SAID 1.00 ACRE TRACT AND AN EXTERIOR CORNER OF SAID 61.455 ACRE TRACT;

THENCE NORTH 89 DEGREES 44 MINUTES 43 SECONDS EAST, A DISTANCE OF 261.79 FEET WITH THE NORTH LINE OF SAID 61.455 ACRE TRACT TO A CONCRETE MONUMENT FOUND IN THE SOUTHWEST LINE OF FARM-TO-MARKET ROAD 3549;

THENCE SOUTH 62 DEGREES 32 MINUTES 57 SECONDS EAST, A DISTANCE OF 205.29 FEET WITH THE SOUTHWEST LINE OF FARM-TO-MARKET ROAD 3549 AND THE COMMON NORTHEAST LINE OF SAID 61.455 ACRE TRACT, TO A BROKEN CONCRETE MONUMENT FOUND AT THE BEGINNING OF A CURVE TO THE RIGHT HAVING A DELTA ANGLE OF 063 DEGREES 42 MINUTES 40 SECONDS. A RADIUS OF 713.94 FEET AND A LONG CHORD THAT BEARS SOUTH 30 DEGREES 30 MINUTES 10 SECONDS EAST FOR A DISTANCE OF 753.61 FEET;

THENCE SOUTHEASTERLY WITH SAID CURVE TO THE RIGHT AND THE SOUTHWEST LINE OF FARM-TO-MARKET ROAD 3549 AND THE COMMON NORTHEAST LINE OF SAID 61.455 ACRE TRACT, AN ARC LENGTH OF 793.88 FEET TO A BROKEN CONCRETE MONUMENT FOUND:

THENCE SOUTH 01 DEGREES 28 MINUTES 55 SECONDS WEST, WITH THE WEST LINE OF FARM-TO-MARKET ROAD 3549 AND THE COMMON EAST LINE OF SAID 61.455 ACRE TRACT. A DISTANCE OF 580.93 FEET TO THE POINT OF BEGINNING AND CONTAINING 63.514 ACRES OF LAND. MORE OR LESS.