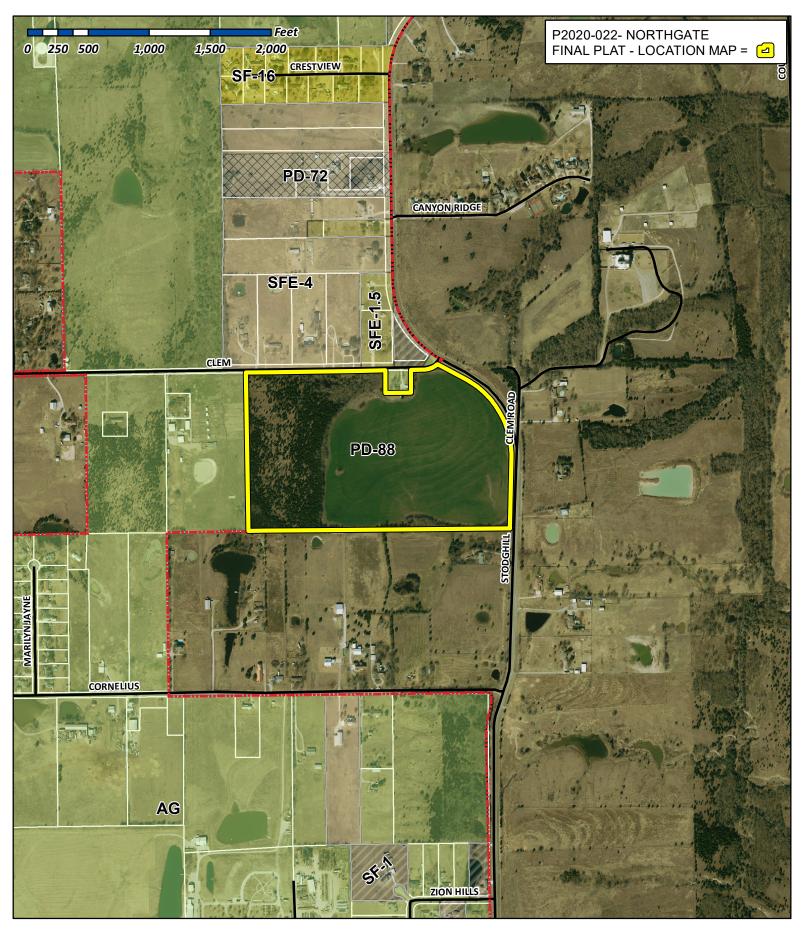

## City of Rockwall Planning & Zoning Department 385 S. Goliad Street

Planning & Zoning Department 385 S. Goliad Street Rockwall, Texas 75032 (P): (972) 771-7745 (W): www.rockwall.com The City of Rockwall GIS maps are continually under development and therefore subject to change without notice. While we endeavor to provide timely and accurate information, we make no guarantees. The City of Rockwall makes no warranty, express or implied, including warranties of merchantability and fitness for a particular purpose. Use of the information is the sole responsibility of the user.