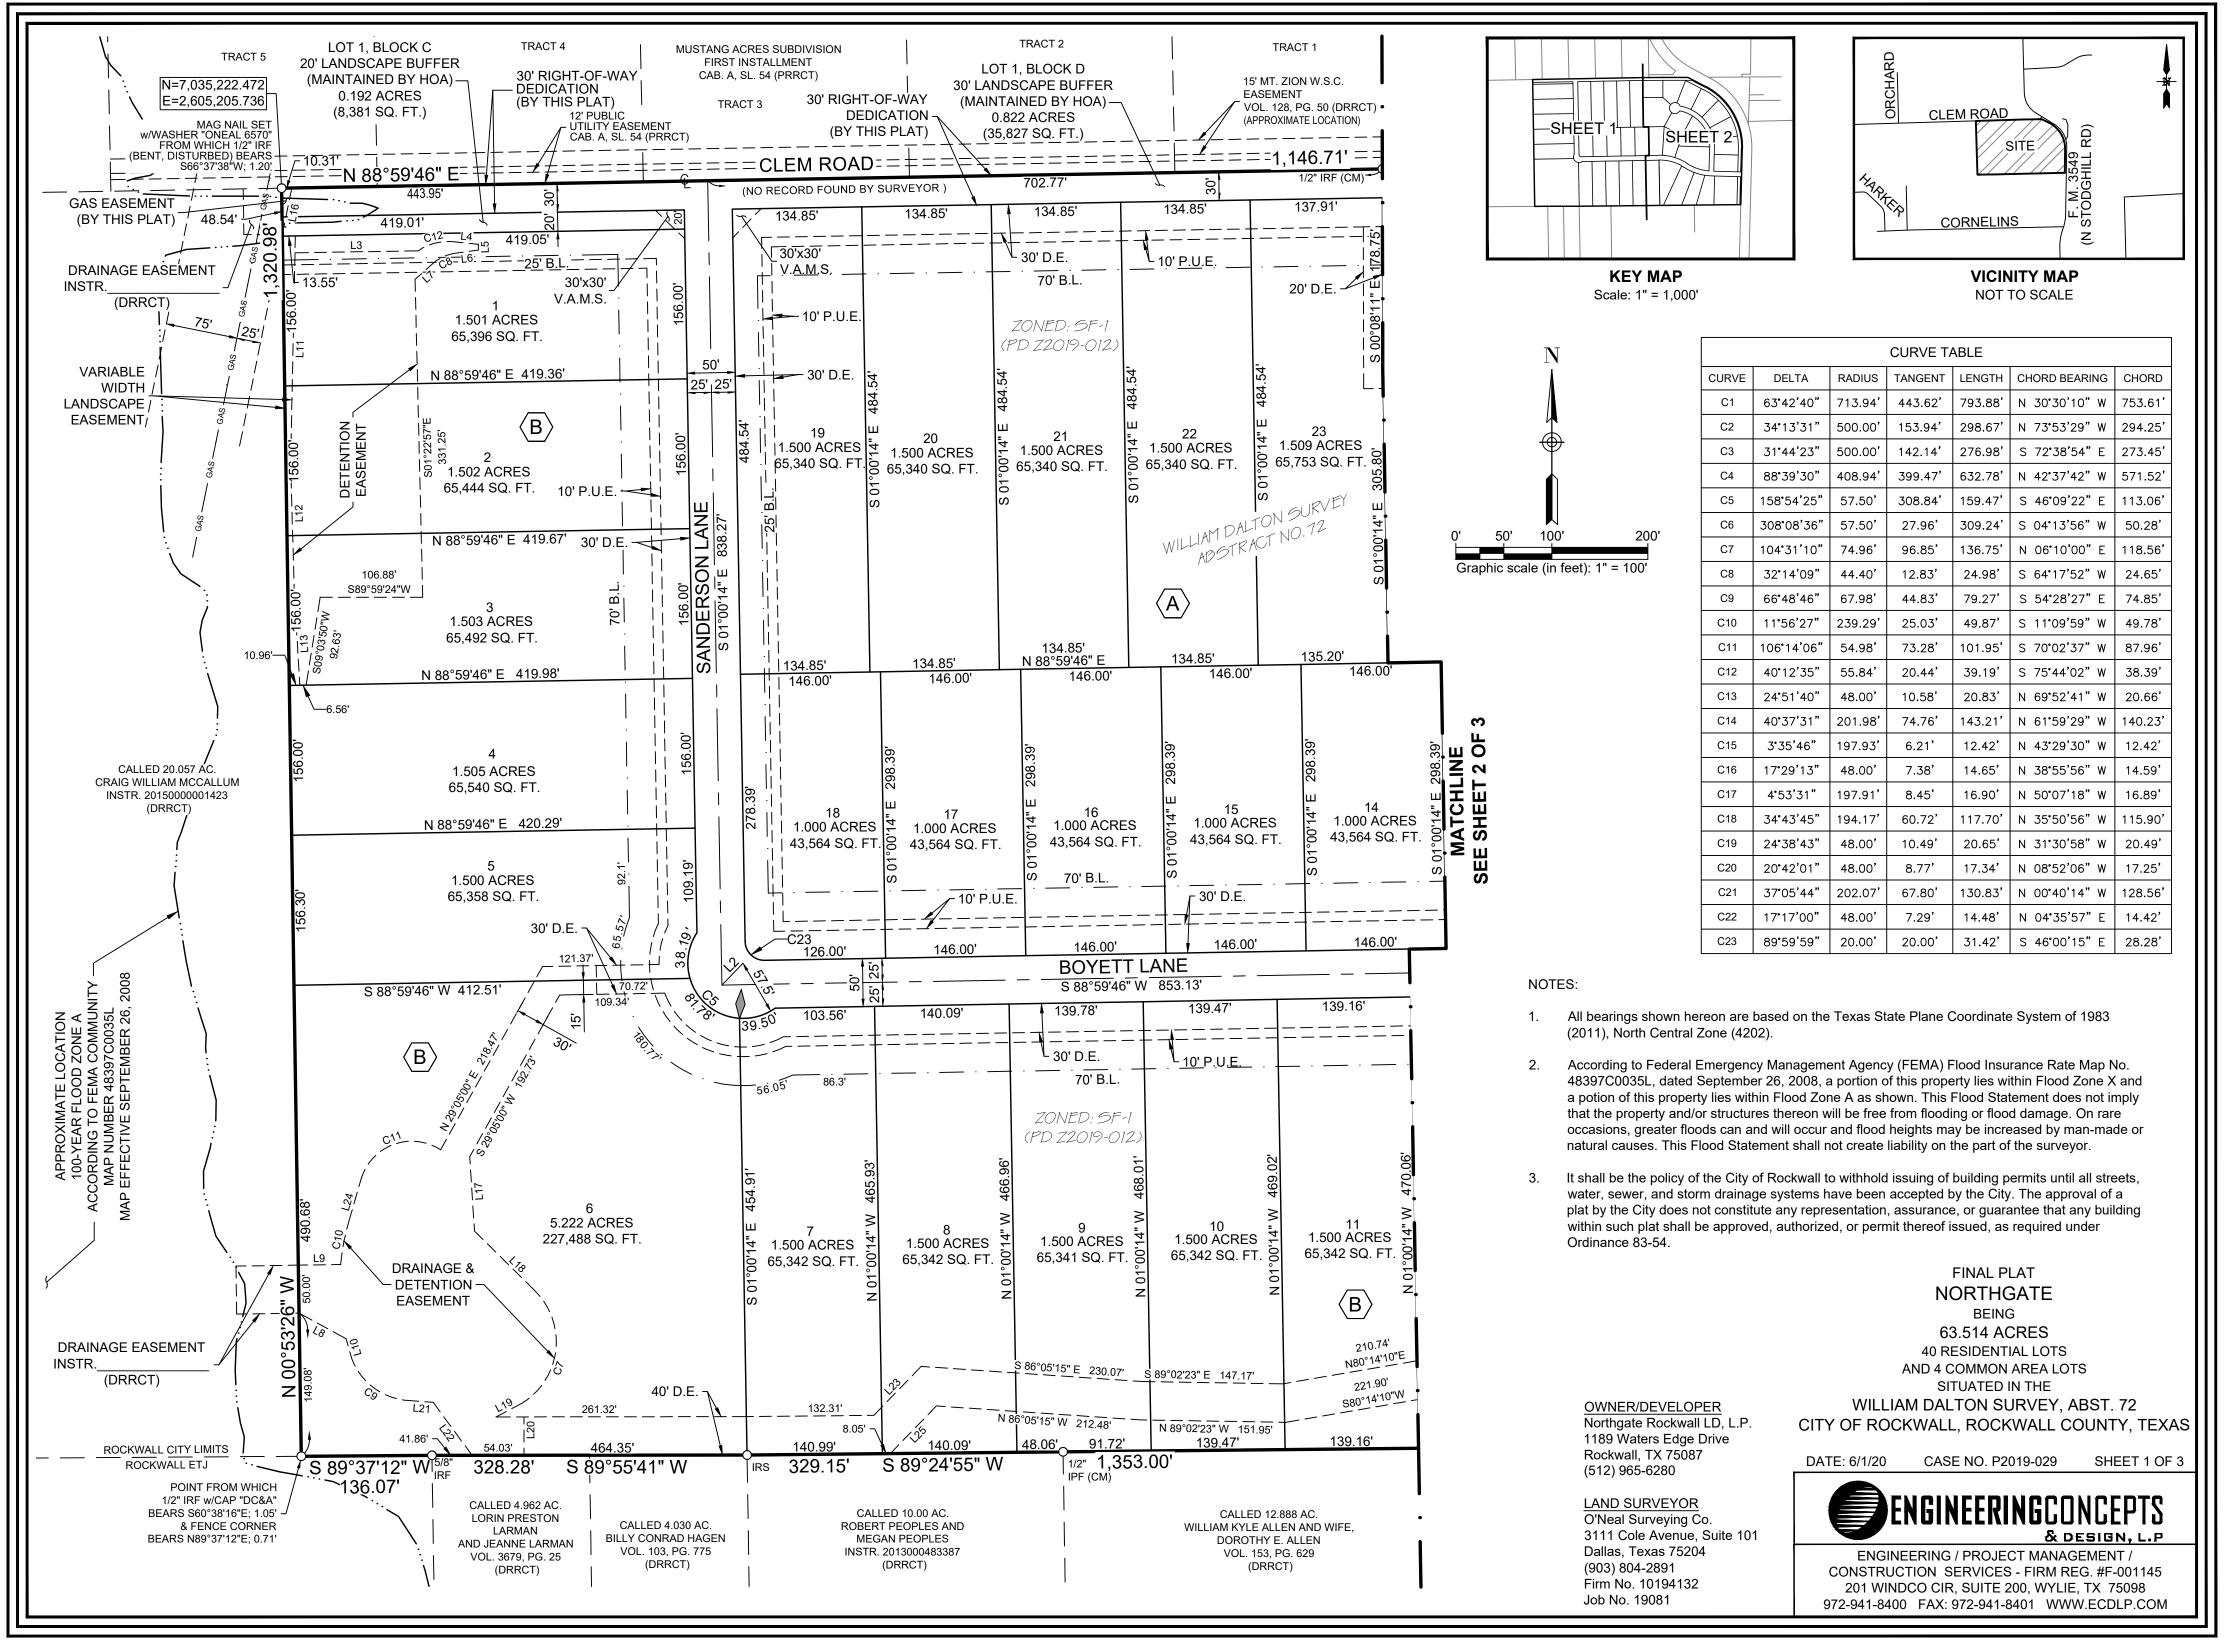

BEING 63.514 ACRES OF LAND LOCATED IN THE WILLIAM DALTON SURVEY, ABSTRACT NUMBER 72, ELLIS COUNTY, TEXAS, BEING ALL OF THAT CERTAIN CALLED 61.455 ACRE TRACT AS DESCRIBED TO UNISON INVESTMENT BY DEED RECORDED IN VOLUME 489, PAGE 23, DEED RECORDS, ROCKWALL COUNTY, TEXAS (D.R.R.C.T.) AND ALL OF THAT CERTAIN CALLED 1.00 ACRE TRACT AS DESCRIBED TO REBECCA AIRHEART BY DEED RECORDED IN INSTRUMENT NUMBER 202000000003814 (D.R.R.C.T.). AND BEING MORE PARTICULARLY DESCRIBED BY METES AND BOUNDS AS FOLLOWS:

BEGINNING AT A FENCE CORNER FOUND IN THE WEST LINE OF FARM-TO-MARKET ROAD 3549 (100' RIGHT-OF-WAY) AT THE SOUTHEAST CORNER OF THE ABOVE-MENTIONED 61.455 ACRE TRACT;

THENCE SOUTH 89 DEGREES 25 MINUTES 31 SECONDS WEST, AT A DISTANCE OF 484.49 FEET PASS 3.62 FEET RIGHT OF A 5/8" IRON PIPE FOUND AND CONTINUING FOR A TOTAL DISTANCE OF 1353.00 FEET WITH THE SOUTH LINE OF SAID 61.455 ACRE TRACT TO A 1/2" IRON PIPE FOUND AT THE NORTHWEST CORNER OF THE WILLIAM KYLE ALLEN ET UX 12.888 ACRE TRACT AS DESCRIBED IN VOLUME 153, PAGE 629, (D.R.R.C.T.) AND THE NORTHEAST CORNER OF THE ROBERT PEOPLES AND MEGAN PEOPLES 10.00 ACRE TRACT AS DESCRIBED IN INSTRUMENT NUMBER 2013000483387, (D.R.R.C.T.);

THENCE SOUTH 89 DEGREES 24 MINUTES 55 SECONDS WEST, A DISTANCE OF 329.15 FEET WITH THE SOUTH LINE OF SAID 61.455 ACRE TRACT TO A 1/2" IRON ROD WITH RED CAP STAMPED "ONEAL 6570" SET AT THE NORTHWEST CORNER OF THE ABOVE-MENTIONED 10.00 ACRE TRACT AND THE NORTHEAST CORNER OF THE BILLY CONRAD HAGEN 4.030 ACRE TRACT AS DESCRIBED IN VOLUME 103, PAGE 775, (D.R.R.C.T.);

THENCE SOUTH 89 DEGREES 55 MINUTES 41 SECONDS WEST, A DISTANCE OF 328.28 FEET WITH THE SOUTH LINE OF SAID 61.455 ACRE TRACT, SAME BEING THE COMMON NORTH LINE OF THE ABOVE-MENTIONED 4.030 ACRE TRACT AND THE LORIN PRESTON LARMAN AND JEANNE LARMAN 4.962 ACRE TRACT AS DESCRIBED IN VOLUME 3679, PAGE 25, (D.R.R.C.T.) TO A 5/8" IRON ROD FOUND AT THE NORTHWEST CORNER OF THE JUST MENTIONED 4.962 ACRE TRACT;

THENCE SOUTH 89 DEGREES 37 MINUTES 12 SECONDS WEST, A DISTANCE OF 136.07 FEET TO THE SOUTHWEST CORNER OF SAID 61.455 ACRE TRACT. SAME BEING THE COMMON SOUTHEAST CORNER OF THE CRAIG WILLIAM MCCALLUM 20.057 ACRE TRACT AS DESCRIBED IN INSTRUMENT NUMBER 20150000001423, (D.R.R.C.T.), FROM WHICH A 1/2" IRON ROD WITH CAP STAMPED "DC&A" BEARS SOUTH 60 DEGREES 38 MINUTES 16 SECONDS EAST, A DISTANCE OF 1.05 FEET AND A FENCE CORNER BEARS NORTH 89 DEGREES 37 MINUTES 12 SECONDS EAST, A DISTANCE OF 0.71 FEET;

THENCE NORTH 00 DEGREES 53 MINUTES 26 SECONDS WEST, A DISTANCE OF 1320.98 FEET TO A MAG NAIL WITH WASHER STAMPED "ONEAL 6570" SET IN THE APPROXIMATE CENTERLINE OF CLEM ROAD (NO RECORD FOUND BY SURVEYOR) AT THE NORTHWEST CORNER OF SAID 61.455 ACRE TRACT AND THE NORTHEAST CORNER OF THE ABOVE-MENTIONED 20.057 ACRE TRACT;

THENCE NORTH 88 DEGREES 59 MINUTES 46 SECONDS EAST, A DISTANCE OF 1146.71 FEET WITH THE APPROXIMATE CENTERLINE OF CLEM ROAD AND THE NORTH LINE OF SAID 61.455 ACRE TRACT TO A 1/2" IRON ROD FOUND AT AN EXTERIOR CORNER OF SAID 61.455 ACRE TRACT AND THE NORTHWEST CORNER OF SAID 1.00 ACRE AIRHEART TRACT;;

THENCE NORTH 89 DEGREES 46 MINUTES 05 SECONDS EAST, A DISTANCE OF 208.94 FEET WITH THE APPROXIMATE CENTERLINE OF CLEM ROAD AND THE NORTH LINE OF SAID 1.00 ACRE TRACT TO A MAG NAIL WITH WASHER STAMPED "ONEAL 6570" SET AT THE NORTHEAST CORNER OF SAID 1.00 ACRE TRACT AND AN EXTERIOR CORNER OF SAID 61.455 ACRE TRACT;

THENCE NORTH 89 DEGREES 44 MINUTES 43 SECONDS EAST, A DISTANCE OF 261.79 FEET WITH THE NORTH LINE OF SAID 61.455 ACRE TRACT TO A CONCRETE MONUMENT FOUND IN THE SOUTHWEST LINE OF FARM-TO-MARKET ROAD 3549;

THENCE SOUTH 62 DEGREES 32 MINUTES 57 SECONDS EAST, A DISTANCE OF 205.29 FEET WITH THE SOUTHWEST LINE OF FARM-TO-MARKET ROAD 3549 AND THE COMMON NORTHEAST LINE OF SAID 61.455 ACRE TRACT, TO A BROKEN CONCRETE MONUMENT FOUND AT THE BEGINNING OF A CURVE TO THE RIGHT HAVING A DELTA ANGLE OF 063 DEGREES 42 MINUTES 40 SECONDS. A RADIUS OF 713.94 FEET AND A LONG CHORD THAT BEARS SOUTH 30 DEGREES 30 MINUTES 10 SECONDS EAST FOR A DISTANCE OF 753.61 FEET;

THENCE SOUTHEASTERLY WITH SAID CURVE TO THE RIGHT AND THE SOUTHWEST LINE OF FARM-TO-MARKET ROAD 3549 AND THE COMMON NORTHEAST LINE OF SAID 61.455 ACRE TRACT, AN ARC LENGTH OF 793.88 FEET TO A BROKEN CONCRETE MONUMENT FOUND:

THENCE SOUTH 01 DEGREES 28 MINUTES 55 SECONDS WEST, WITH THE WEST LINE OF FARM-TO-MARKET ROAD 3549 AND THE COMMON EAST LINE OF SAID 61.455 ACRE TRACT. A DISTANCE OF 580.93 FEET TO THE POINT OF BEGINNING AND CONTAINING 63.514 ACRES OF LAND. MORE OR LESS.