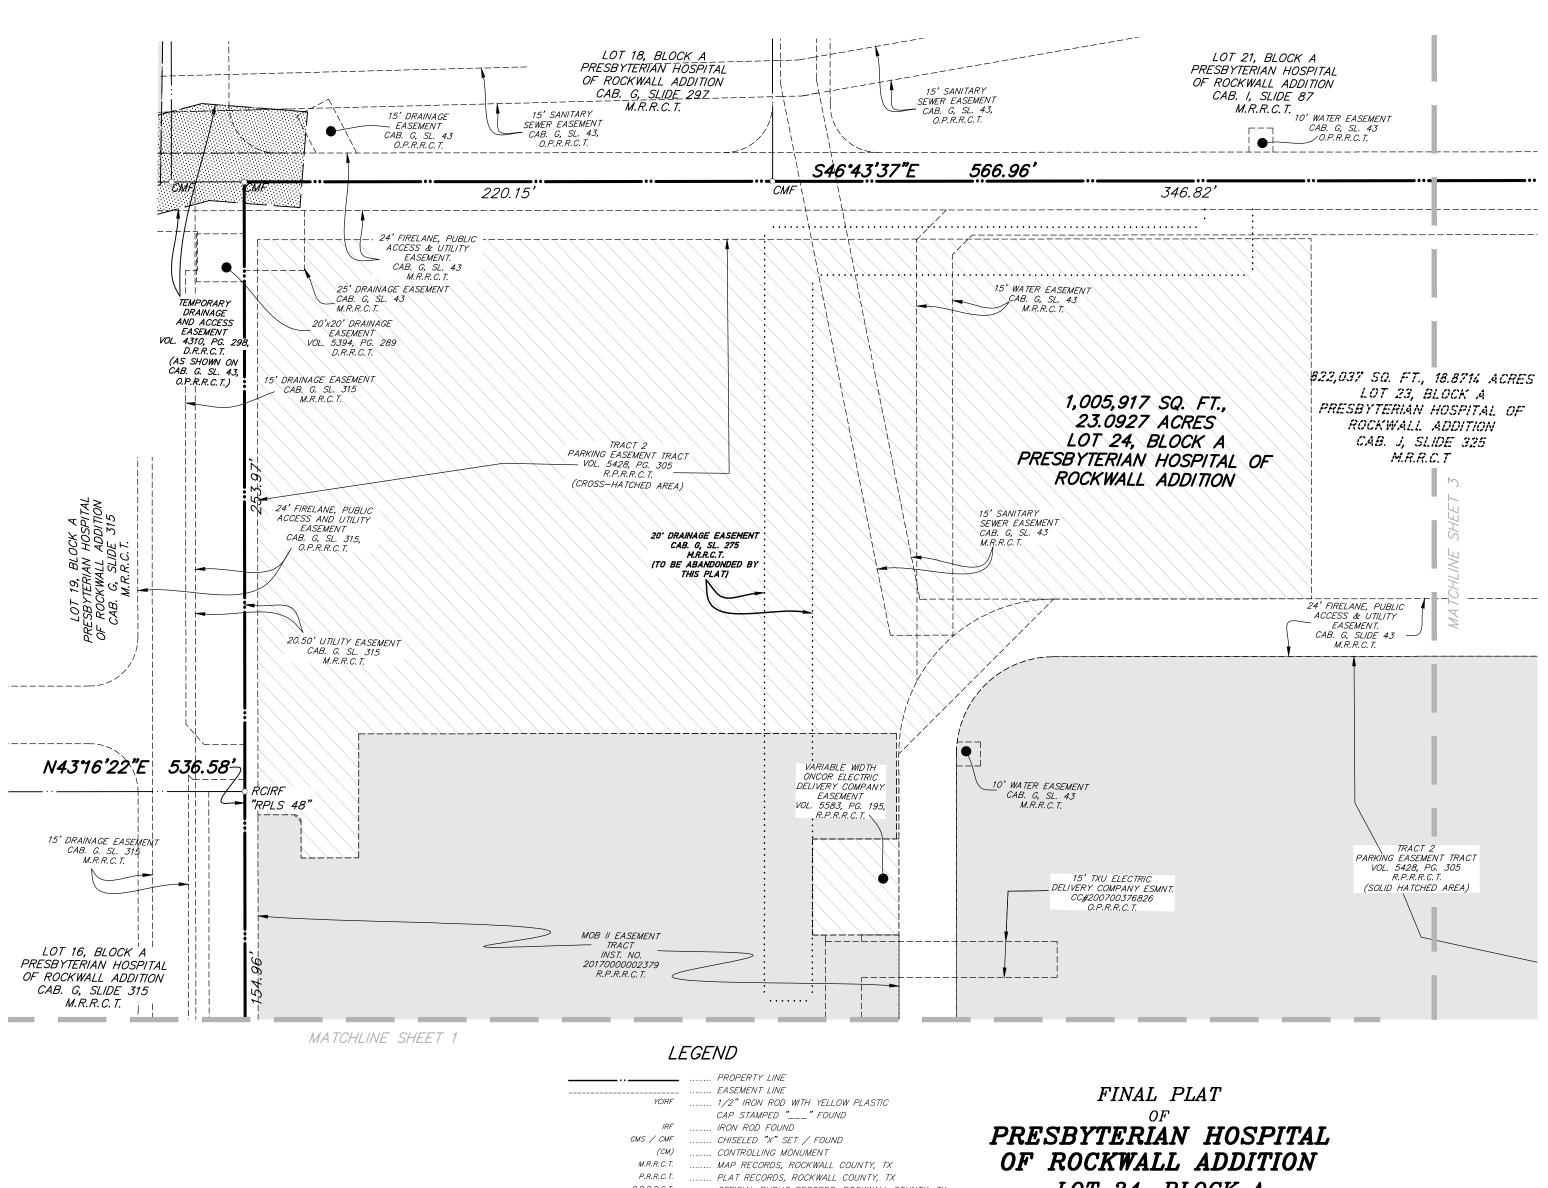

THENCE departing the easterly right—of—way line of said Rockwall Parkway and along the northerly line of said Lot 23, the following courses and distances:

South 46° 43' 37" East, along the southwesterly line of said Lot 17, a distance of 146.22 feet to a 5/8" iron rod with plastic cap stamped "Pate Sc" found for the south corner of said Lot 17 and a northwesterly corner of said Lot 23;

North 43° 16' 22" East, along the southeasterly line of said Lot 17, passing at a distance of 127.65 feet a 5/8" iron rod with plastic cap stamped "Pate Sc" found for the east corner of said Lot 17 and the south corner of Lot 16, Block A, of said Presbyterian Hospital of Rockwall Addition (Cabinet G, Slide 315), continuing along the southeasterly line of said Lot 16 passing at a distance of 154.96 a 1/2" iron rod with red plastic cap stamped "RPLS 48" found for the east corner of said Lot 16 and the south corner of Lot 19, Block A, of said Presbyterian Hospital of Rockwall Addition (Cabinet G, Slide 315), continuing along the southeasterly line of said Lot 15 for a total distance of 536.58 feet to a chiseled "X" in concrete found for the most easterly east corner of said Lot 19, the north corner of said Lot 23, and on the southwest line of Lot 18, Block A, Presbyterian Hospital of Rockwall Addition, an addition to the City of Rockwall, Rockwall County, Texas, according to the plat recorded in Cabinet G, Slide 297, Map Records, Rockwall County. Texas;

South 46° 43' 37" East, along the southwesterly line of said Lot 18, passing a chiseled "X" in concrete found at a distance of 220.15 feet for the south corner of said Lot 18 and the west corner of Lot 21, Block A, Presbyterian Hospital of Rockwall Addition, an addition to the City of Rockwall, according to the plat recorded in Cabinet I, Slide 87, Map Records, Rockwall County, Texas, continuing along the southwesterly line of said Lot 21 to a chiseled "X" in concrete found for a total distance of 566.96 feet for the south corner of said Lot 21 and the most westerly northeast corner of said Lot 23;

North 43° 16' 22' East, along the southeasterly line of said Lot 21, a distance of 233.23 feet to a 1/2" iron rod found for the east corner of said Lot 21 and the most northerly northeast corner of said Lot 23 and being on the southwesterly right-of-way line of Horizon Road (a variable width right-of-way);

THENCE South 45° 47' 10" East, along the southwesterly right-of-way line of said Horizon Road, a distance of 112.02 feet to an Aluminum Disk Found stamped "TXDOT" found for the most easterly northeast corner of said Lot 23 and the north corner of Lot 20, Block A, Presbyterian Hospital of Rockwall Addition, an addition to the City of Rockwall, according to the plat recorded in Cabinet H, Slide 63, Map Records, Rockwall County, Texas;