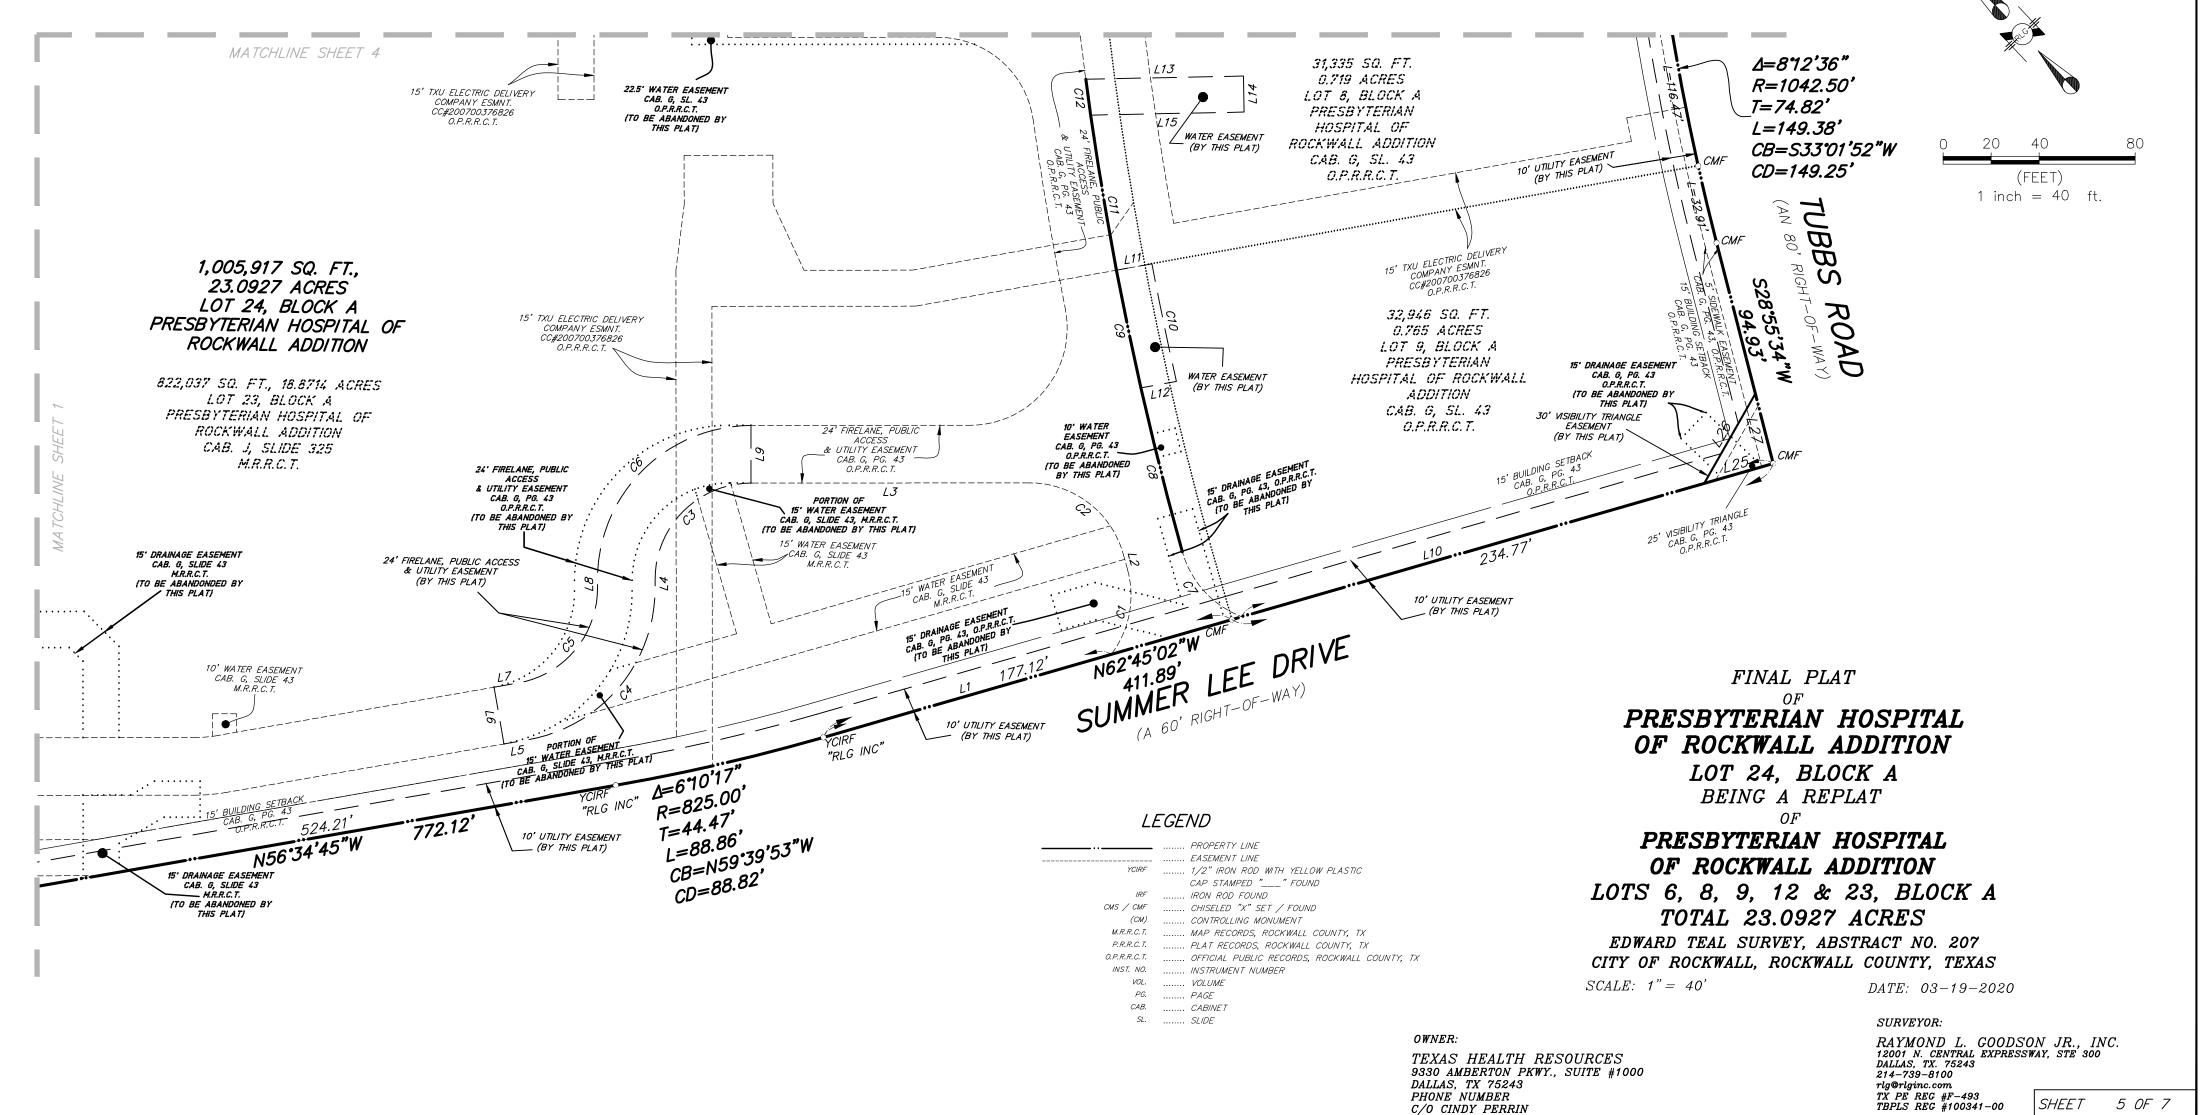

South 28° 55' 34" West, a distance of 94.93 feet to a chiseled "X" in concrete found at the intersection of the northerly right-of-way line of said Tubbs Road and the northeasterly right-of-way line of Summer Lee Drive (a 60-foot right-of-way, for the south corner of said

THENCE along the northeasterly right-of-way line of said Summer Lee Drive, the following courses and distances:

North 62° 45' 02" West, passing at a distance of 234.77 feet a chiseled "X" in concrete found for the west corner of said Lot 9 and a south corner of said Lot 23, continuing for a total distance of 411.89 feet to a 1/2" iron rod with yellow plastic cap stamped "RLG INC" found for corner, and the beginning of a non-tangent curve to the right;

In a northwesterly direction along said curve to the right whose chord bears North 59° 39' 53' West a distance of 88.82 feet, having a radius of 825.00 feet, a central angle of 06° 10' 17" and an arc length of 88.86 feet to a 1/2" iron rod with yellow plastic cap stamped "RLG INC" found for corner, and being the end of said curve to the right;

North 56° 34' 45" West, passing at a distance of 524.21 feet a 1/2" iron rod with yellow plastic cap stamped "RLG INC" found for the most southerly west corner of said Lot 23 and the south corner of Lot 12, Block A, of said Presbyterian Hospital of Rockwall Addition (Cabinet G, Slide 43), continuing for a total distance of 772.12 feet to a 1/2" iron rod with yellow plastic cap stamped "RLG INC" found for the west corner of said Lot 12 and the south corner of Lot 9. Block A, Horizon Ridge Center, an addition to the City of Rockwall, according to the plat recorded in Cabinet E, Slide 149, Map Records, Rockwall County, Texas;

THENCE North 33° 25' 38" East, departing the northeasterly right-of-way line of said Summer Lee Drive and along the common line between said Lot 12 and said Lot 9, Block A, Horizon Ridge Center, passing at a distance of 169.05 feet a 1/2" iron rod with yellow plastic cap stamped "RLG" INC" found for the north corner of said Lot 12, a westerly corner of said Lot 23 and an easterly corner of said Lot 9, Block A, Horizon Ridge Center, continuing for a total distance of 200.00 feet to a chiseled "X" in concrete found for the east corner of said Lot 9, Block A, Horizon Ridge Center, and a westerly corner of said Lot 23;

THENCE North 56° 34' 45" West, along the common line between said Lot 23 and said Lot 9, Block A, of said Horizon Ridge Center, a distance of 270.62 feet to the POINT OF BEGINNING, containing EDWARD TEAL SURVEY, ABSTRACT NO. 207 1,005,917 square feet or 23.0927 acres, more or less.