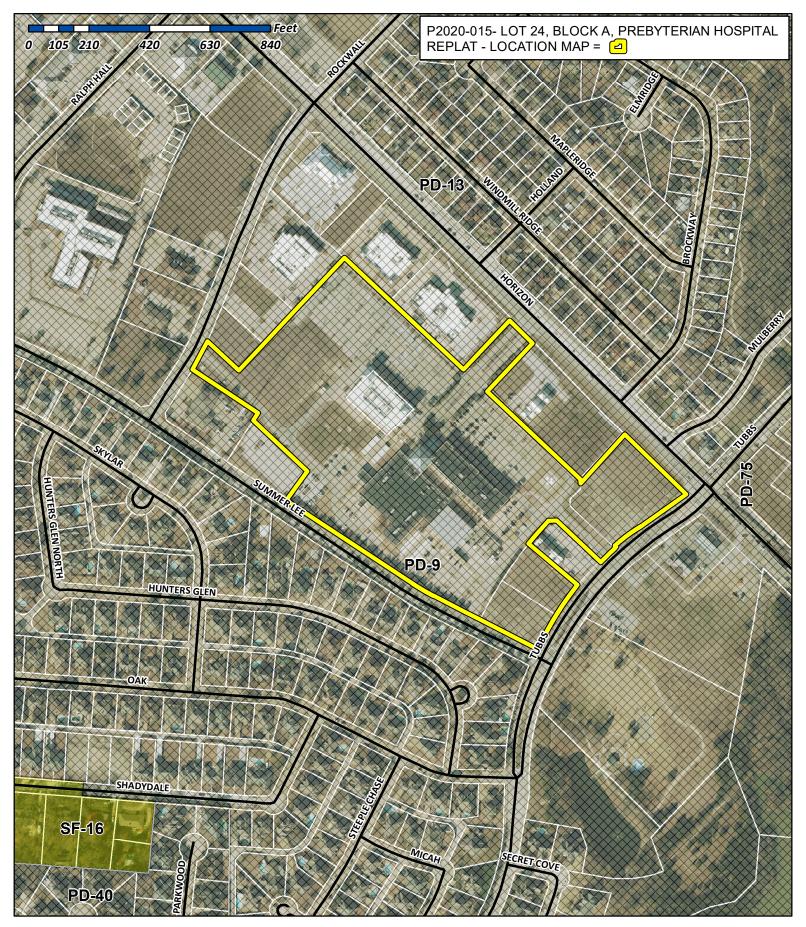

Property Owner Signature

HADYDALF

VICINITY MAP

NOT TO SCALE

LOT 24, BLOCK A
BEING A REPLAT
OF

PRESBYTERIAN HOSPITAL

OF ROCKWALL ADDITION

LOTS 6, 8, 9, 12 & 23, BLOCK A

TOTAL 23.0927 ACRES

EDWARD TEAL SURVEY, ABSTRACT NO. 207 ITY OF ROCKWALL. ROCKWALL COUNTY. TEXAS

CITY OF ROCKWALL, ROCKWALL COUNTY, TEXAS

SCALE: 1'' = 40' DATE: 03-19-2020

OWNER:
TEXAS HEALTH RESOURCES
9330 AMBERTON PKWY., SUITE #1000
DALLAS, TX 75243
PHONE NUMBER

SURVEYOR:

RAYMOND L. GOODSON JR., INC.
12001 N. CENTRAL EXPRESSWAY, STE 300
DALLAS, TX. 75243
214-739-8100

2 OF 7

27,256Z

 DALLAS, TX 75243
 rlg@rlginc.com

 PHONE NUMBER
 TX PE REG #F-493

 C/O CINDY PERRIN
 SHEET