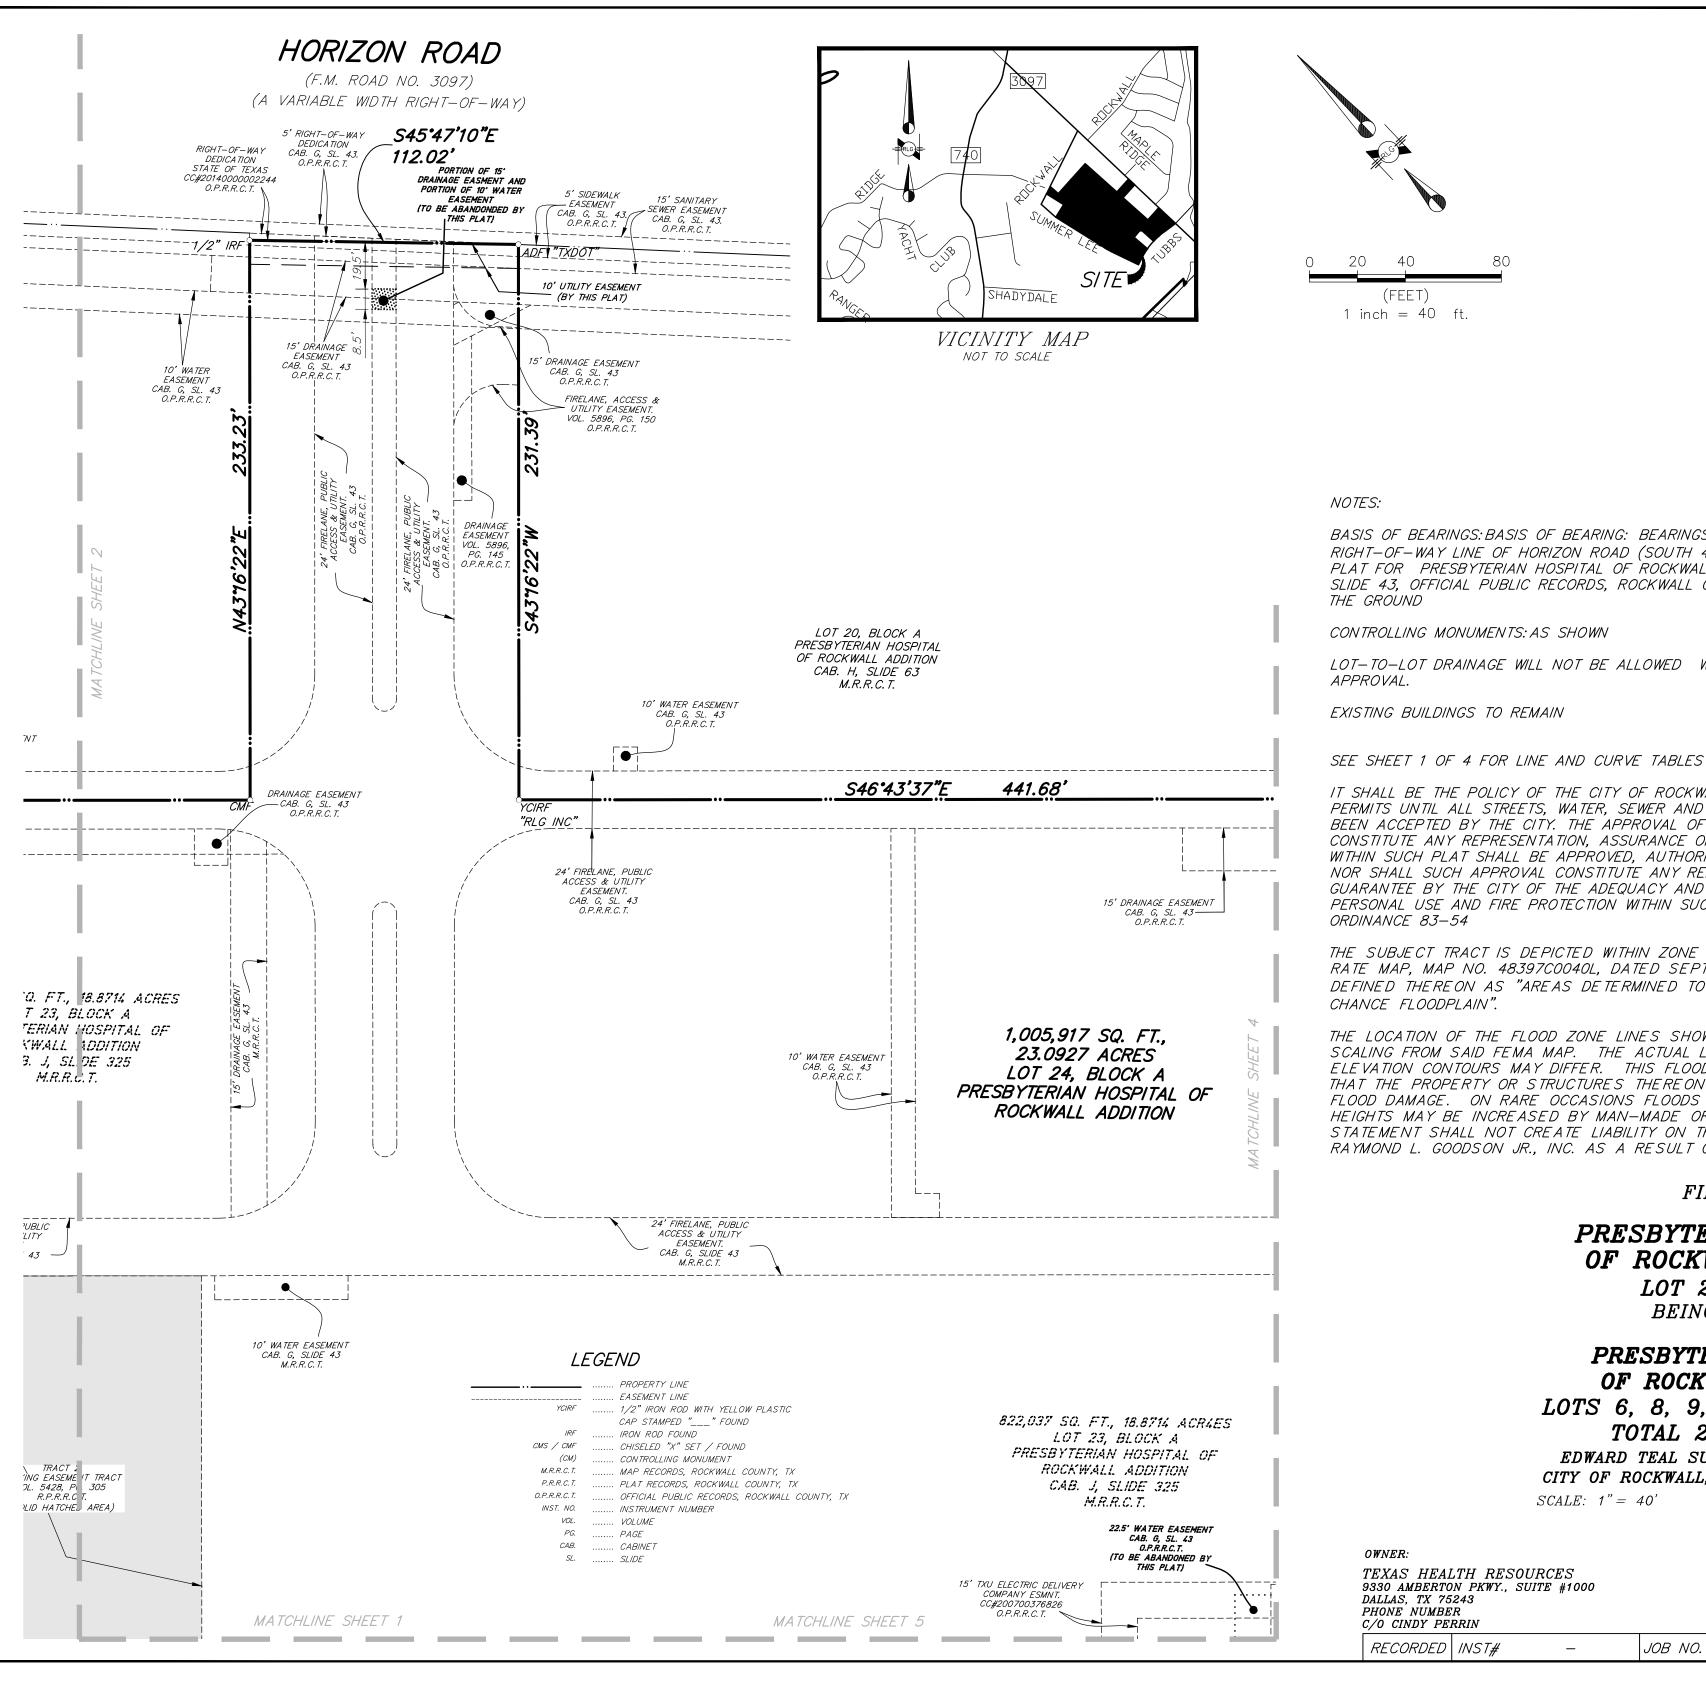

 RECORDED INST#

 JOB NO.
 1911.086

 E-FILE
 1911.086RP

 DWG NO.

BASIS OF BEARINGS: BASIS OF BEARING: BEARINGS ARE BASED ON THE SOUTHWEST RIGHT-OF-WAY LINE OF HORIZON ROAD (SOUTH 45°46'04" EAST) AS SHOWN ON THE PLAT FOR PRESBYTERIAN HOSPITAL OF ROCKWALL ADDITION RECORDED IN CABINET G, SLIDE 43, OFFICIAL PUBLIC RECORDS, ROCKWALL COUNTY, TEXAS, AS MONUMENTED ON

LOT-TO-LOT DRAINAGE WILL NOT BE ALLOWED WITHOUT ENGINEERING SECTION

IT SHALL BE THE POLICY OF THE CITY OF ROCKWALL TO WITHHOLD ISSUING BUILDING PERMITS UNTIL ALL STREETS, WATER, SEWER AND STORM DRAINAGE SYSTEMS HAVE BEEN ACCEPTED BY THE CITY. THE APPROVAL OF A PLAT BY THE CITY DOES NOT CONSTITUTE ANY REPRESENTATION, ASSURANCE OR GUARANTEE THAT ANY BUILDING WITHIN SUCH PLAT SHALL BE APPROVED, AUTHORIZED OR PERMIT THEREFORE ISSUED, NOR SHALL SUCH APPROVAL CONSTITUTE ANY REPRESENTATION, ASSURANCE OR GUARANTEE BY THE CITY OF THE ADEQUACY AND AVAILABILITY FOR WATER FOR PERSONAL USE AND FIRE PROTECTION WITHIN SUCH PLAT, AS REQUIRED UNDER

THE SUBJECT TRACT IS DEPICTED WITHIN ZONE X ON THE FLOOD INSURANCE RATE MAP, MAP NO. 48397C0040L, DATED SEPTEMBER 26, 2008. ZONE X IS DEFINED THEREON AS "AREAS DETERMINED TO BE OUTSIDE THE 0.2% ANNUAL

THE LOCATION OF THE FLOOD ZONE LINES SHOWN, IF ANY, WERE DETERMINED BY SCALING FROM SAID FEMA MAP. THE ACTUAL LOCATION AS DETERMINED BY ELEVATION CONTOURS MAY DIFFER. THIS FLOOD STATEMENT DOES NOT IMPLY THAT THE PROPERTY OR STRUCTURES THEREON WILL BE FREE FROM FLOODING OR FLOOD DAMAGE. ON RARE OCCASIONS FLOODS CAN AND WILL OCCUR AND FLOOD HEIGHTS MAY BE INCREASED BY MAN-MADE OR NATURAL CAUSES. THIS FLOOD STATEMENT SHALL NOT CREATE LIABILITY ON THE PART OF THE SURVEYOR OR RAYMOND L. GOODSON JR., INC. AS A RESULT OF FLOODING.

North 43° 16' 22' East, along the southeasterly line of said Lot 21, a distance of 233.23 feet to a 1/2" iron rod found for the east corner of said Lot 21 and the most northerly northeast corner of said Lot 23 and being on the southwesterly right-of-way line of Horizon Road (a variable width right-of-way);

THENCE South 45° 47' 10" East, along the southwesterly right-of-way line of said Horizon Road, a distance of 112.02 feet to an Aluminum Disk Found stamped "TXDOT" found for the most easterly northeast corner of said Lot 23 and the north corner of Lot 20, Block A, Presbyterian Hospital of Rockwall Addition, an addition to the City of Rockwall, according to the plat recorded in Cabinet H, Slide 63, Map Records, Rockwall County, Texas;

THENCE along the common line between said Lot 23 and said Lot 20, the following courses and distances:

South 43° 16' 22" West, a distance of 231.39 feet to a 1/2" iron rod with yellow plastic cap stamped "RLG INC" found for the most southerly northeast corner of said Lot 23 and the west corner of said Lot 20;

South 46° 43' 37" East, a distance of 441.68 feet to a 1/2" iron rod with yellow plastic cap stamped "Pacheco" found for the south corner of said Lot 20, an easterly corner of said Lot 23 and a westerly corner of Lot 6, Block A, Presbyterian Hospital of Rockwall Addition, an addition to the City of Rockwall, according to the plat recorded in Cabinet G, Slide 43, Plat Records, Rockwall County, Texas, continuing along the westerly line of said Lot 6 for a total distance of 444.69 feet to a 1/2" iron rod with yellow plastic cap stamped "RLG INC" found for an easterly corner of said Lot 23 and a westerly corner of said Lot 6;