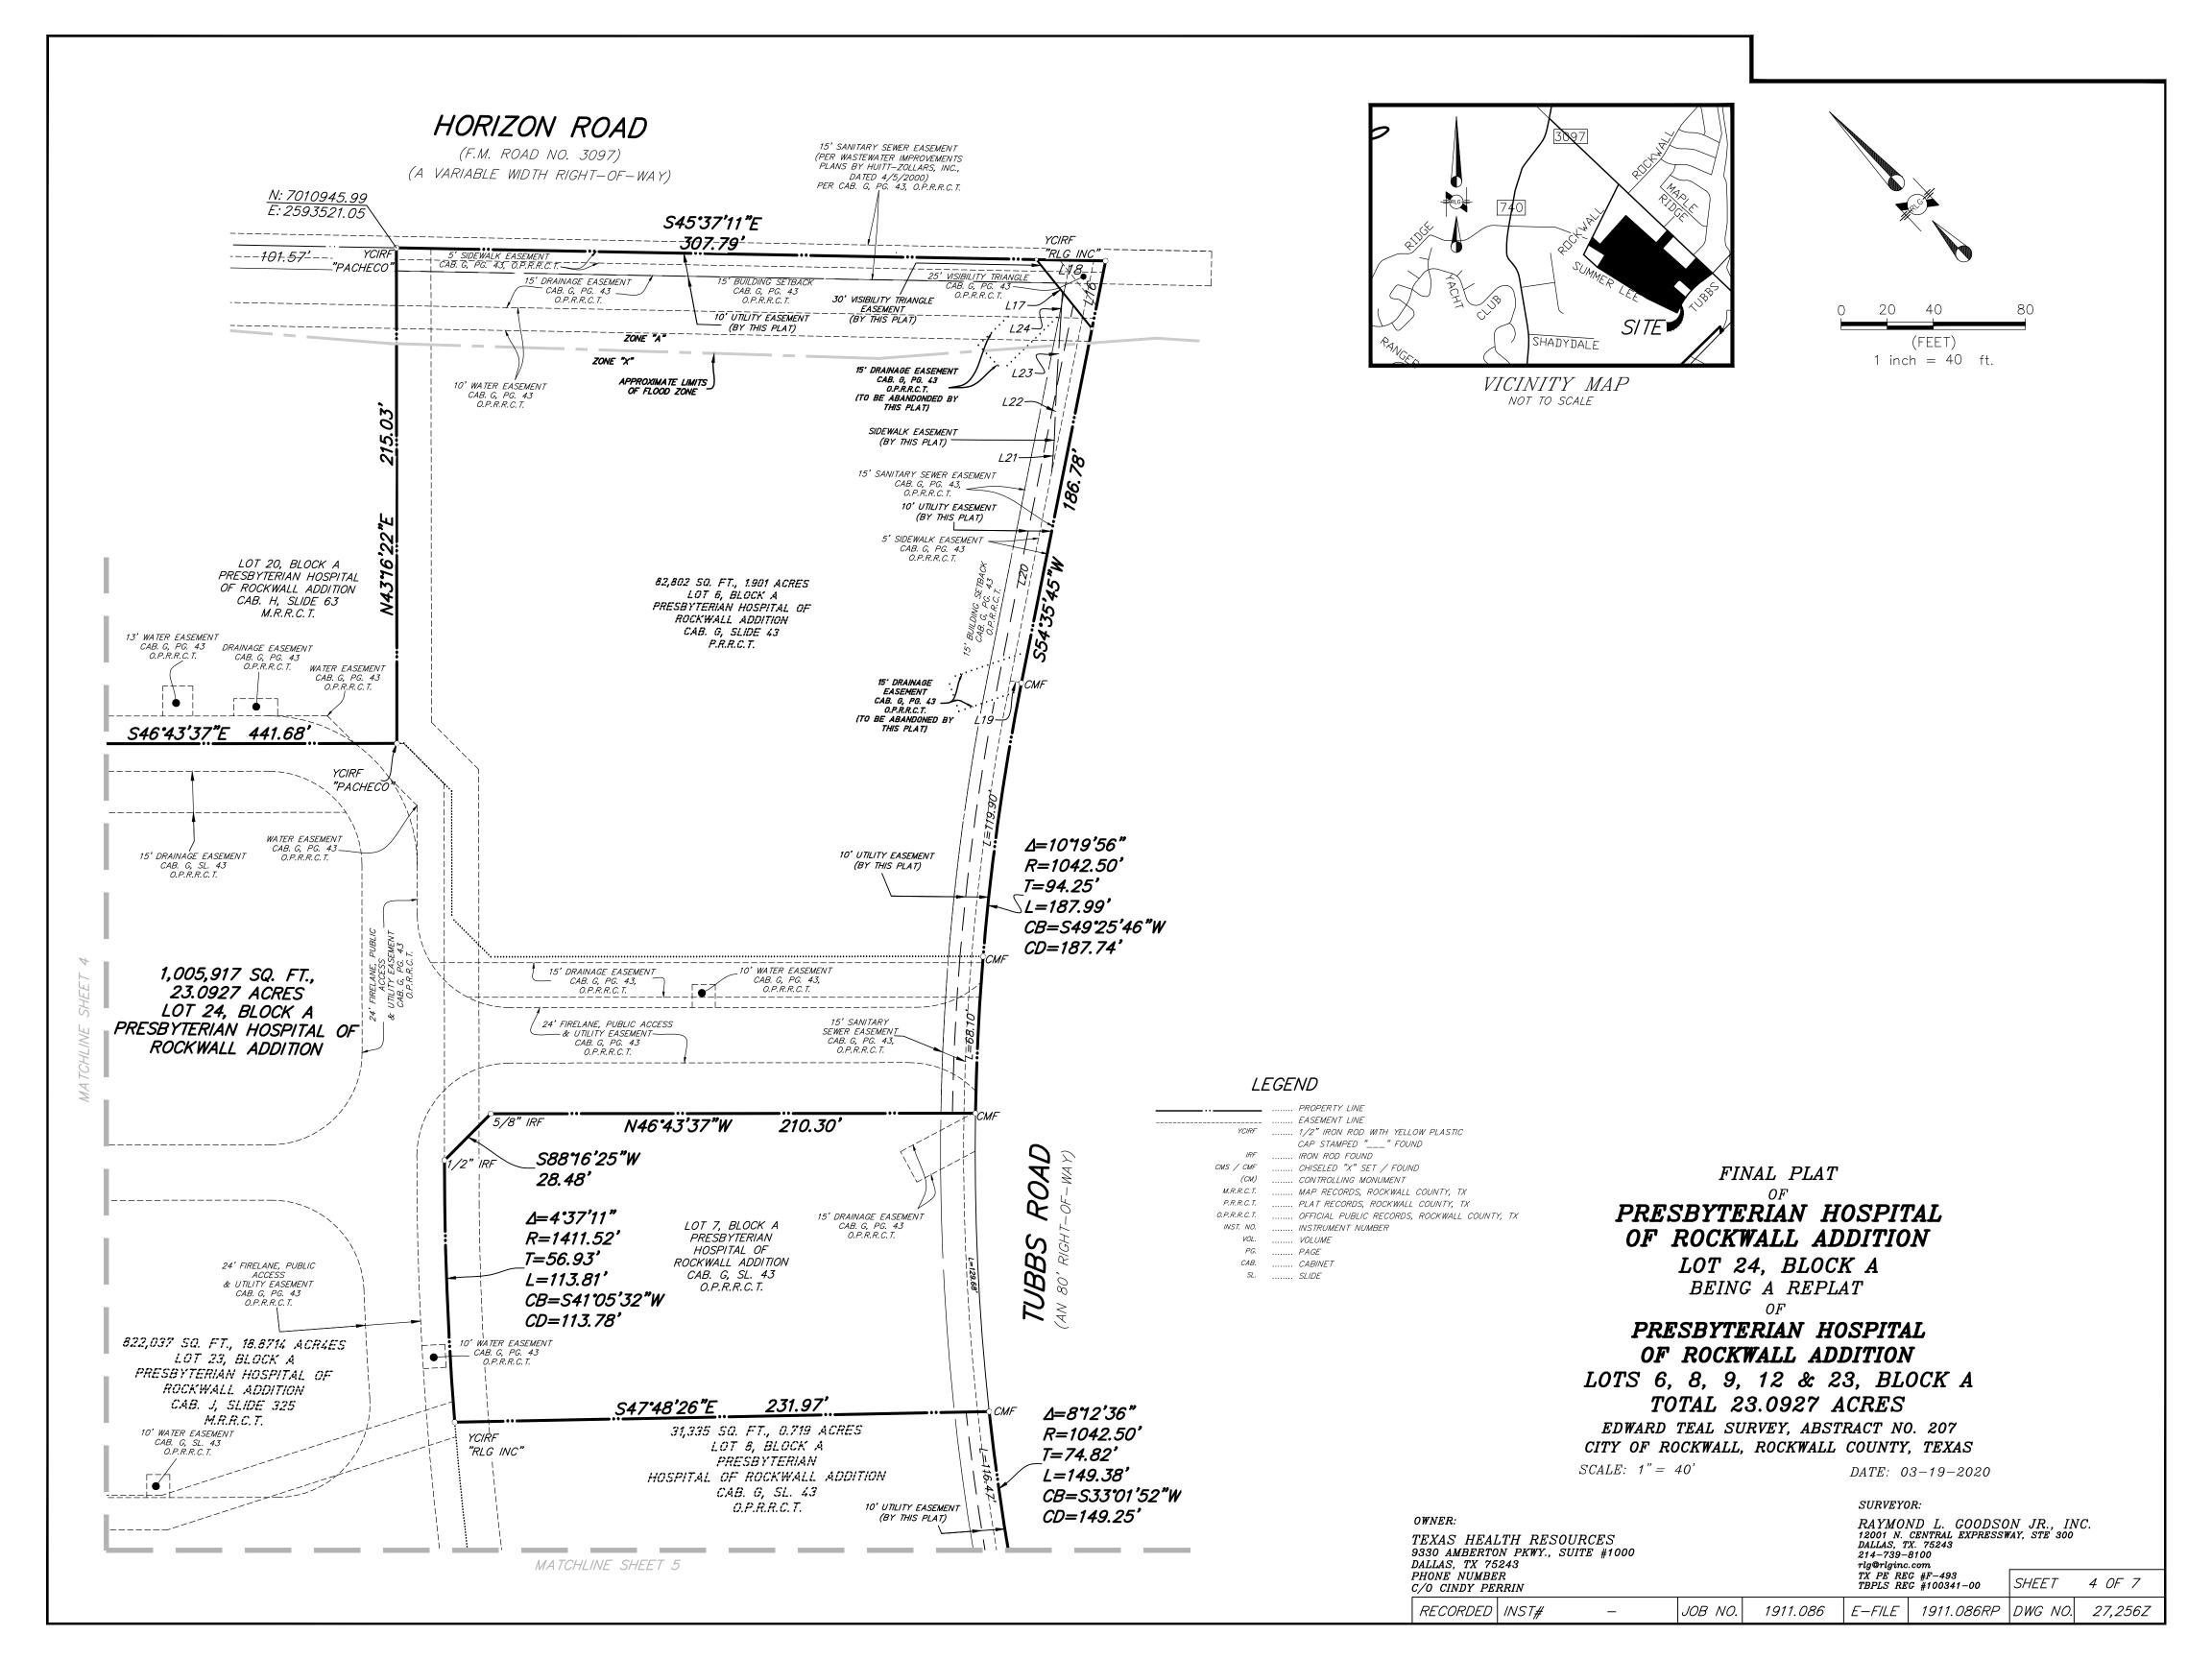

THENCE North 43° 16' 22" East, along the common line between said Lot 6 and said Lot 20, a distance of 215.03 feet to a 1/2" iron rod with yellow plastic cap stamped "Pacheco" found on the southwesterly line of said Horizon Road, for the east corner of said Lot 20 and the north corner of said Lot 6;

THENCE South 45° 37' 11" East, along the southwesterly right—of—way line of said Horizon Road, a distance of 307.79 feet to a 1/2" iron rod with yellow plastic cap stamped "RLG INC" found at the intersection of the southwesterly right-of-way line of said Horizon Road and the northerly right-of-way of Tubbs Road (an 80-foot right-of-way), for the east corner of said Lot 6,

THENCE along the northerly right-of-way of said Tubbs Road, the following courses and distances:

South 54° 35' 45" West, a distance of 186.78 feet to a chiseled "X" in concrete found on the southeasterly line of said Lot 6, and the beginning of a tangent curve to the left;

In a southwesterly direction along said curve to the left whose chord bears South 49° 25' 46" West a distance of 187.74 feet, having a radius of 1042.50, a central angle of 10° 19' 56", passing a chiseled "X" in concrete found at an arc length of 119.90 feet, continuing along said curve to a chiseled "X" in concrete found for a total arc length of 187.99 feet, for an easterly corner of Lot 23 and the east corner of Lot 7,Block A, of said Presbyterian Hospital of Rockwall Addition (Cabinet G, Slide 43);

THENCE departing the northerly right-of-way line of said Tubbs Road and along a southeasterly line of said Lot 23, the following courses and distances:

North 46° 43' 37" West, along the northeasterly line of said Lot 7, a distance of 210.30 feet to a 5/8" iron rod found for corner;

South 88° 16' 25" West, along the north line of said Lot 7, a distance of 28.48 feet to a 1/2" iron rod found for corner, and the beginning of a non-tangent curve to the left;

In a southwesterly direction along the northwesterly line of said Lot 7 and said curve to the left whose chord bears South 41° 05' 32" West a distance of 113.78 feet, having a radius of 1411.52 feet, a central angle of 04° 17' 11", and an arc length of 113.81 feet a 1/2" iron rod with yellow plastic cap stamped "RLG INC" found for a southeasterly corner of said Lot 23 and the west corner of said Lot 7 and the north corner of Lot 8, Block A, of said Presbyterian Hospital of Rockwall Addition (Cabinet G. Slide 43):

THENCE South 47° 48' 26" East, along the common line between said Lot 7 and said Lot 8, a distance of 231.97 feet to a chiseled "X" in concrete found on the northerly right-of-way line of said Tubbs Road, for the east corner of said Lot 8 and the south corner of said Lot 7, and continuing on a non-tangent curve to the left;