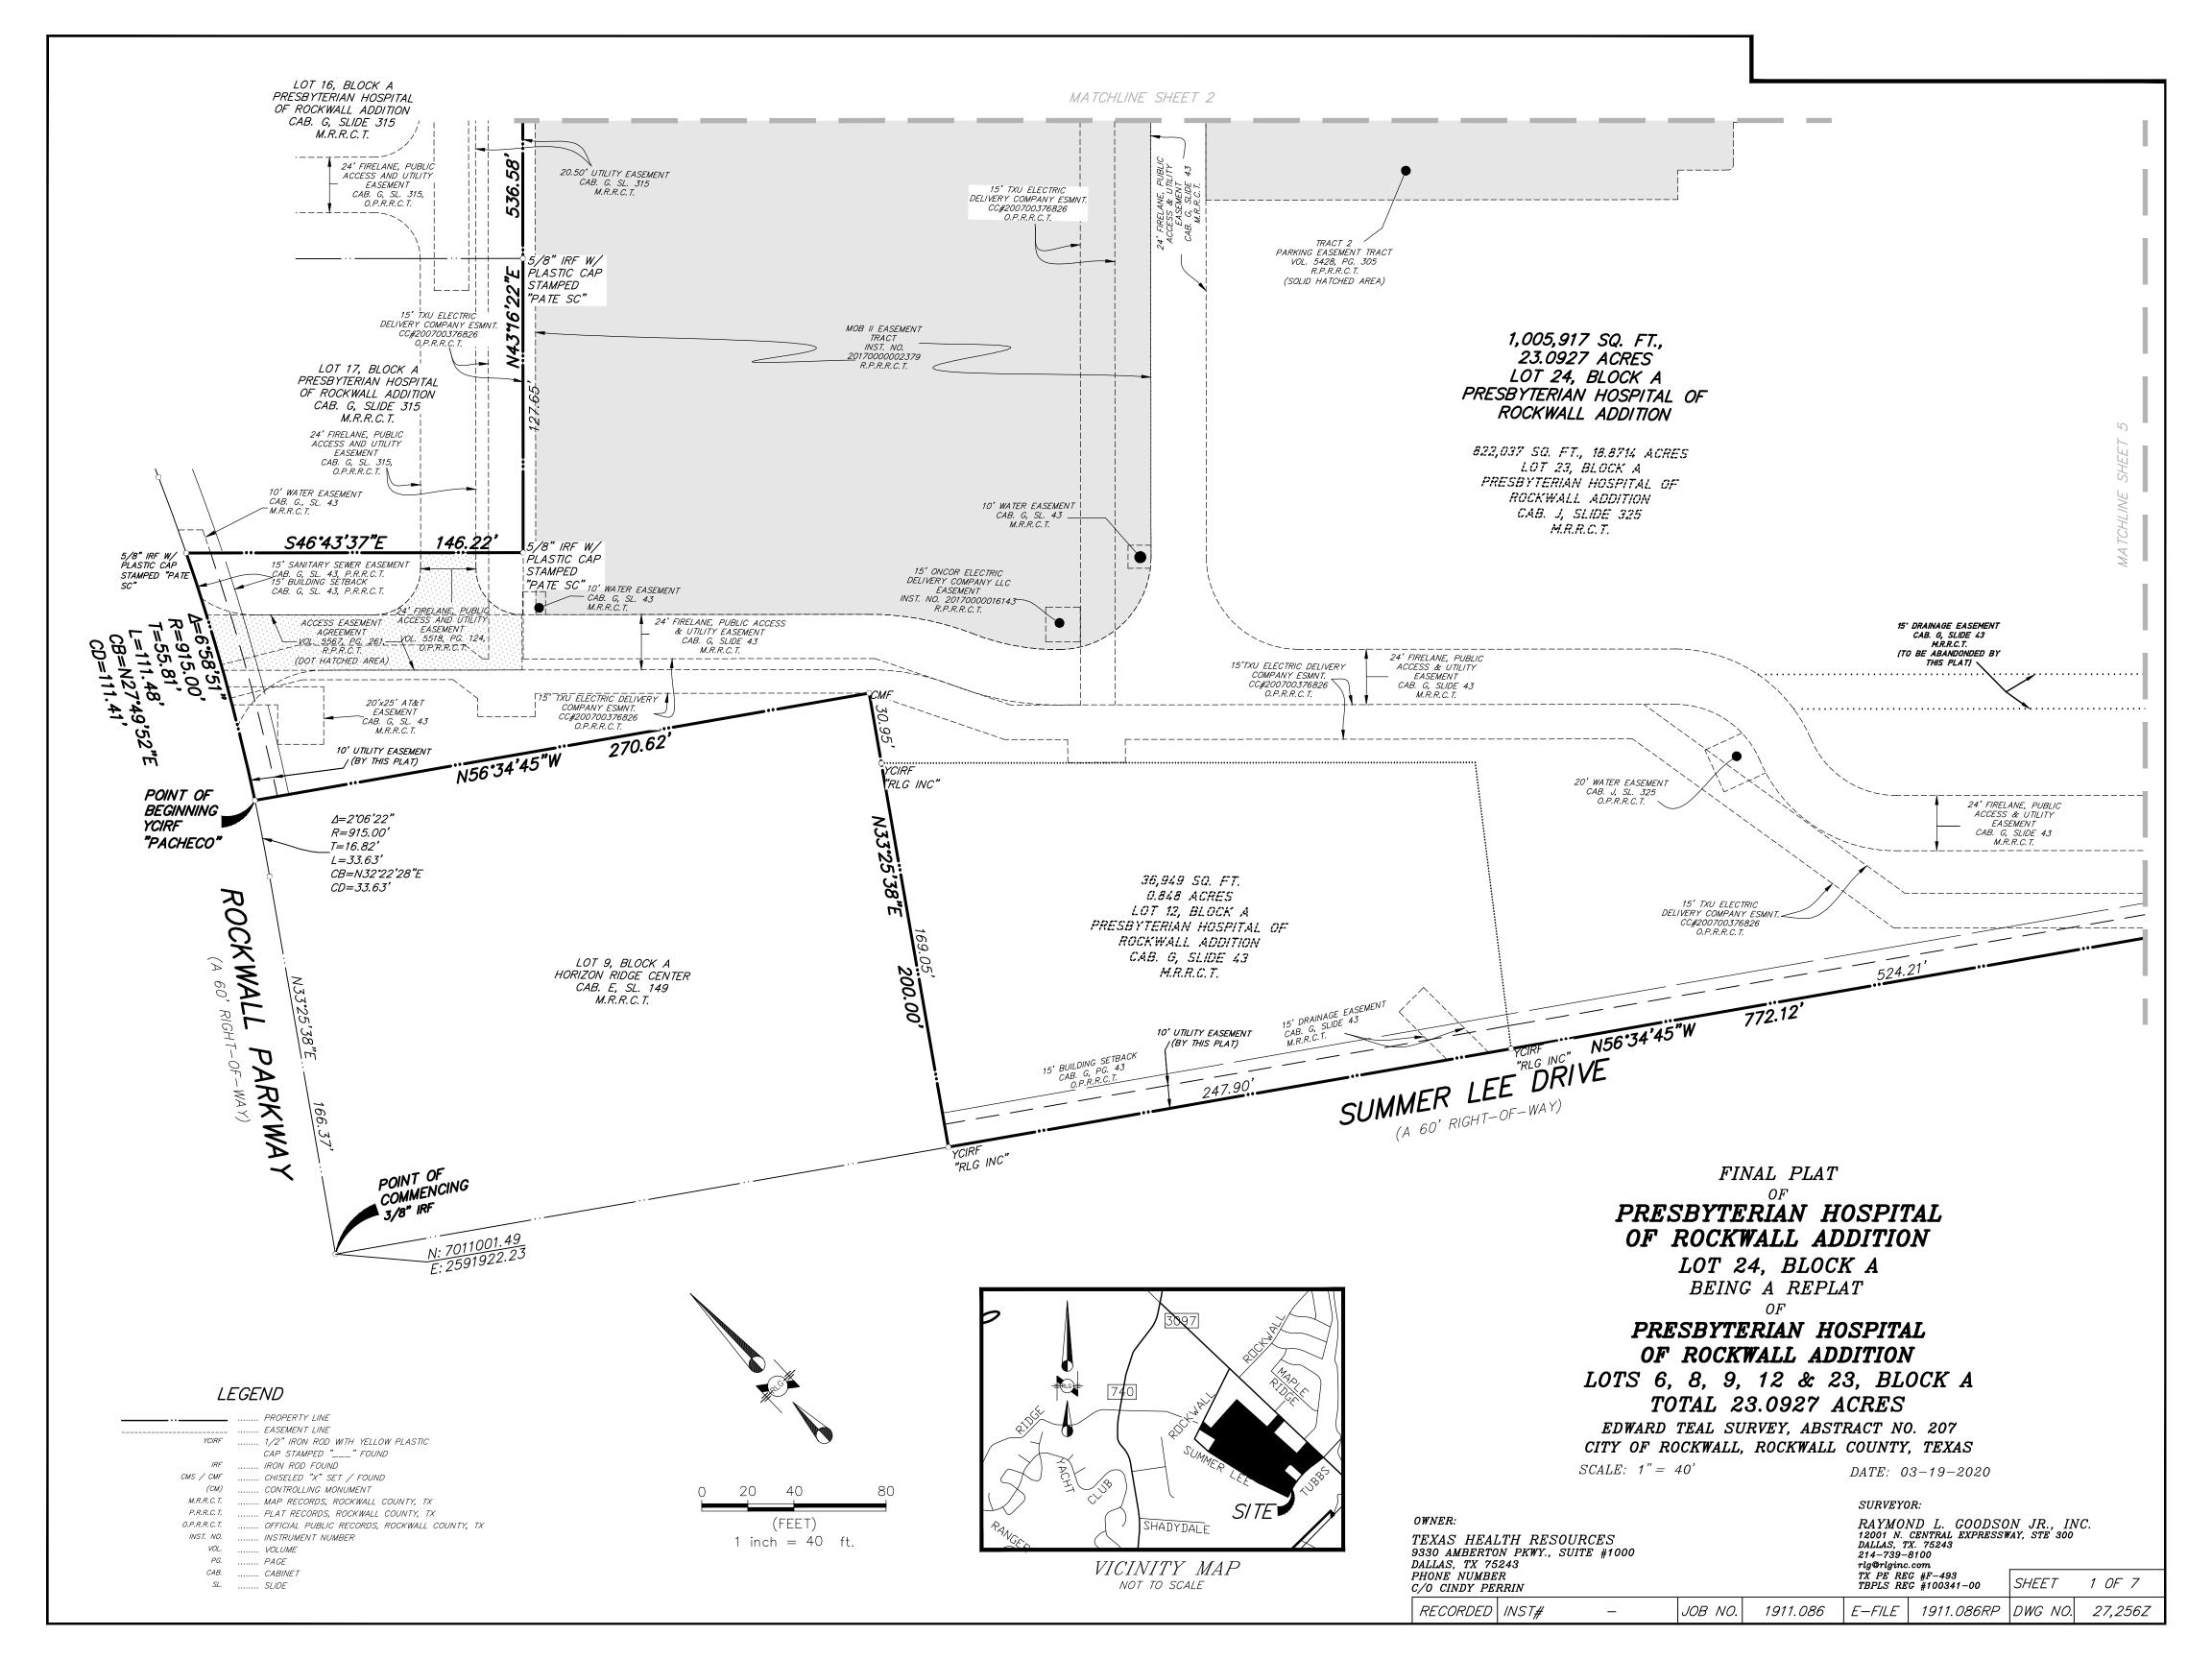

#### STATE OF TEXAS COUNTY OF ROCKWALL

Whereas Rockwall Regional Hospital, LLC, is the sole owner of a tract of land situated in the Edward Teal Survey, Abstract No. 207, City of Rockwall, Rockwall County, Texas, as described in Deed of Trust to Rockwall Regional Hospital, LLC, recorded in Instrument Number 20190000019597, Official Public Records, Rockwall County, Texas, and being all of Lots 6, 8, 9, and 12, Block A, Presbyterian Hospital of Rockwall Addition, an addition to the City of Rockwall, according to the plat recorded Cabinet G, Slide 43, Plat Records, Rockwall County, Texas, and all of Lot 23, Block A, Presbyterian Hospital of Rockwall Addition, an addition to the City of Rockwall, according to the plat recorded in 20180000008518, Official Public Records, Rockwall County, Texas and being more particularly described as follows:

COMMENCING at a 3/8" iron rod found at the intersection of the northerly right-of-way line of Summer Lee Drive (a 60' right-of-way) and the easterly right-of-way line of Rockwall Parkway (a 60' right-of-way) being the west corner of Lot 9, Block A, Horizon Ridge Center Addition, an addition to the City of Rockwall, according to the plat recorded in Cabinet E, Slide 149, Map Records, Rockwall County, Texas;

THENCE along the easterly right-of-way line of said Rockwall Parkway the following courses and distances:

North 33° 25' 38" East, along the north line of said Lot 9, a distance of 166.37 feet to a point for the beginning of a tangent curve to the left;

In a northerly direction along said curve to the left whose chord bears North 32° 22' 28" East a distance of 33.63 feet, having a radius of 915.00 feet, having a central angle of 02° 06' 22" and an arc length of 33.63 feet to a 1/2" iron rod with yellow plastic cap stamped "Pacheco" found for the north corner of said Lot 9 and the most southerly west corner of said Lot 23 for the POINT OF BEGINNING, and continuing on said curve to the left;

In a northerly direction along said curve to the left whose chord bears North 27° 49' 52" East a distance of 111.41 feet, having a radius of 915.00 feet, a central angle of 06° 58' 51" and an arc length of 111.48 feet to a 5/8" iron rod with plastic cap stamped "Pate Sc" found for the most northerly west corner of said Lot 23 and the west corner of Lot 17, Block A, Presbyterian Hospital of Rockwall Addition, an addition to the City of Rockwall, according to the plat recorded in Cabinet G, Slide 315, Map Records, Rockwall County, Texas;

THENCE departing the easterly right—of—way line of said Rockwall Parkway and along the northerly line of said Lot 23, the following courses and distances:

South 46° 43' 37" East, along the southwesterly line of said Lot 17, a distance of 146.22 feet to a 5/8" iron rod with plastic cap stamped "Pate Sc" found for the south corner of said Lot 17 and a northwesterly corner of said Lot 23;

North 43° 16' 22" East, along the southeasterly line of said Lot 17, passing at a distance of 127.65 feet a 5/8" iron rod with plastic cap stamped "Pate Sc" found for the east corner of said Lot 17 and the south corner of Lot 16, Block A, of said Presbyterian Hospital of Rockwall Addition (Cabinet G, Slide 315), continuing along the southeasterly line of said Lot 16 passing at a distance of 154.96 a 1/2" iron rod with red plastic cap stamped "RPLS 48" found for the east corner of said Lot 16 and the south corner of Lot 19, Block A, of said Presbyterian Hospital of Rockwall Addition (Cabinet G, Slide 315), continuing along the southeasterly line of said Lot 15 for a total distance of 536.58 feet to a chiseled "X" in concrete found for the most easterly east corner of said Lot 19, the north corner of said Lot 23, and on the southwest line of Lot 18, Block A, Presbyterian Hospital of Rockwall Addition, an addition to the City of Rockwall, Rockwall County, Texas, according to the plat recorded in Cabinet G, Slide 297, Map Records, Rockwall County. Texas;

South 46° 43' 37" East, along the southwesterly line of said Lot 18, passing a chiseled "X" in concrete found at a distance of 220.15 feet for the south corner of said Lot 18 and the west corner of Lot 21, Block A, Presbyterian Hospital of Rockwall Addition, an addition to the City of Rockwall, according to the plat recorded in Cabinet I, Slide 87, Map Records, Rockwall County, Texas, continuing along the southwesterly line of said Lot 21 to a chiseled "X" in concrete found for a total distance of 566.96 feet for the south corner of said Lot 21 and the most westerly northeast corner of said Lot 23;

North 43° 16' 22' East, along the southeasterly line of said Lot 21, a distance of 233.23 feet to a 1/2" iron rod found for the east corner of said Lot 21 and the most northerly northeast corner of said Lot 23 and being on the southwesterly right-of-way line of Horizon Road (a variable width right-of-way);

THENCE South 45° 47' 10" East, along the southwesterly right-of-way line of said Horizon Road, a distance of 112.02 feet to an Aluminum Disk Found stamped "TXDOT" found for the most easterly northeast corner of said Lot 23 and the north corner of Lot 20, Block A, Presbyterian Hospital of Rockwall Addition, an addition to the City of Rockwall, according to the plat recorded in Cabinet H, Slide 63, Map Records, Rockwall County, Texas;

THENCE along the common line between said Lot 23 and said Lot 20, the following courses and distances:

South 43° 16' 22" West, a distance of 231.39 feet to a 1/2" iron rod with yellow plastic cap stamped "RLG INC" found for the most southerly northeast corner of said Lot 23 and the west corner of said Lot 20;

South 46° 43' 37" East, a distance of 441.68 feet to a 1/2" iron rod with yellow plastic cap stamped "Pacheco" found for the south corner of said Lot 20, an easterly corner of said Lot 23 and a westerly corner of Lot 6, Block A, Presbyterian Hospital of Rockwall Addition, an addition to the City of Rockwall, according to the plat recorded in Cabinet G, Slide 43, Plat Records, Rockwall County, Texas, continuing along the westerly line of said Lot 6 for a total distance of 444.69 feet to a 1/2" iron rod with yellow plastic cap stamped "RLG INC" found for an easterly corner of said Lot 23 and a westerly corner of said Lot 6;

THENCE North 43° 16' 22" East, along the common line between said Lot 6 and said Lot 20, a distance of 215.03 feet to a 1/2" iron rod with yellow plastic cap stamped "Pacheco" found on the southwesterly line of said Horizon Road, for the east corner of said Lot 20 and the north corner of said Lot 6;

THENCE South 45° 37' 11" East, along the southwesterly right—of—way line of said Horizon Road, a distance of 307.79 feet to a 1/2" iron rod with yellow plastic cap stamped "RLG INC" found at the intersection of the southwesterly right-of-way line of said Horizon Road and the northerly right-of-way of Tubbs Road (an 80-foot right-of-way), for the east corner of said Lot 6,

THENCE along the northerly right-of-way of said Tubbs Road, the following courses and distances:

South 54° 35' 45" West, a distance of 186.78 feet to a chiseled "X" in concrete found on the southeasterly line of said Lot 6, and the beginning of a tangent curve to the left;

In a southwesterly direction along said curve to the left whose chord bears South 49° 25' 46" West a distance of 187.74 feet, having a radius of 1042.50, a central angle of 10° 19' 56", passing a chiseled "X" in concrete found at an arc length of 119.90 feet, continuing along said curve to a chiseled "X" in concrete found for a total arc length of 187.99 feet, for an easterly corner of Lot 23 and the east corner of Lot 7,Block A, of said Presbyterian Hospital of Rockwall Addition (Cabinet G, Slide 43);

THENCE North 56° 34' 45" West, along the common line between said Lot 23 and said Lot 9, Block A, of said Horizon Ridge Center, a distance of 270.62 feet to the POINT OF BEGINNING, containing EDWARD TEAL SURVEY, ABSTRACT NO. 207 1,005,917 square feet or 23.0927 acres, more or less.