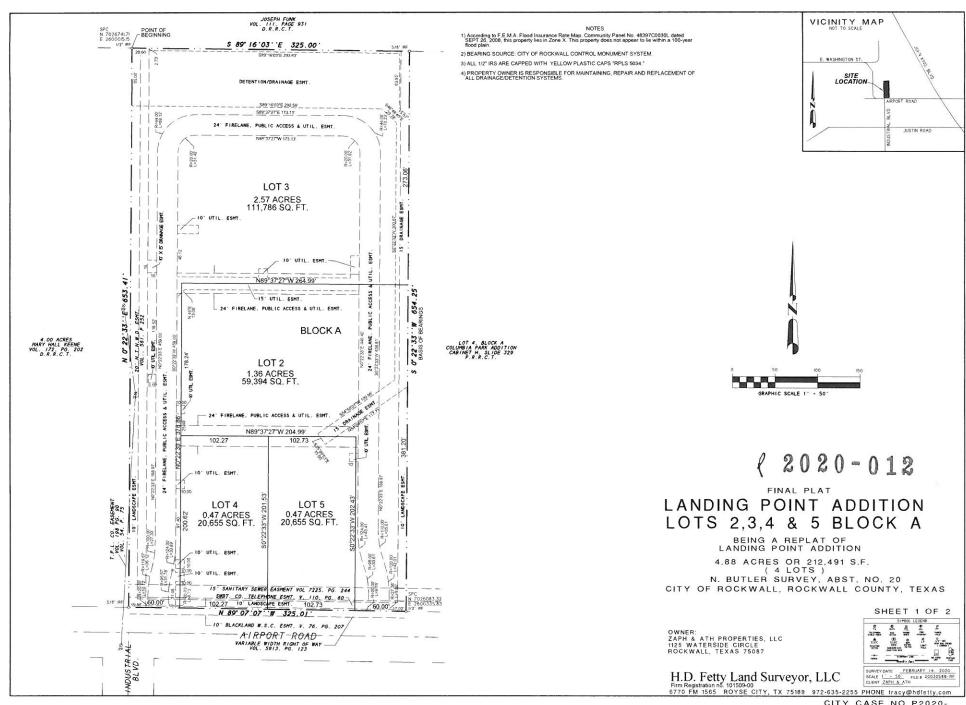

All that certain lot, tract or parcel of land situated in the N. BUTLER SURVEY, ABSTRACT NO. 20, City of Rockwall, Rockwall County, Texas, and being all of that tract of land as described in a Warranty deed from Brewer Properties. LP to Rockwall Properties Corporation, dated July 7, 2006 and being recorded in Volume 4667. Page 101 of the Official Public Records of Rockwall County, Texas, and being more particularly described as follows:

BEGINNING at a 1/2" iron rod found for corner at the northwest corner of the above cited tract of land;

THENCE S. 90 deg. 16 min. 03 sec. E. along the north line of said tract, a distance of 325,00 feet to a rule into red unund for corner at the northwest corner of Lot 4.8 Block A. of COLUMBIA PARK ADDITION. BLOCK A. LOT 4, an Addition to the City of Rockwall. Jexas, according to the Plat thereof recorded in Cabinet H. Side 229 of the Tail Records of Rockwall County, Iexas;

THENCE S. 00 deg. 22 min. 33 sec. W. along the west boundary line of Lot 4, Block A, a distance of 654.25 feet to a 1/2" iron rod found for corner in the north right-of-way line of Airport Road;

THENCE N. 89 deg. 07 min. 07 sec. W. along said right-of-way line, a distance of 325.01 feet to a 1/2" iron rod found for corner in the west boudnary line of said Rockwall Property Corporation tract;

THENCE N. 00 deg. 22 min. 33 sec. E. along the west boundary line of said tract, a distance of 653.41 feet to the POINT OF BEGINNING and containing 212,491 square feet or 4.88 acres of land.

NOW, THEREFORE, KNOW ALL MEN BY THESE PRESENTS:

### LANDING POINT ADDITION LOTS 2,3,4 & 5 BLOCK A

BEING A REPLAT OF LANDING POINT ADDITION

4.88 ACRES OR 212,491 S.F. ( 4 LOTS )

N. BUTLER SURVEY, ABST. NO. 20 CITY OF ROCKWALL, ROCKWALL COUNTY, TEXAS

OWNER: ZAPH & ATH PROPERTIES, LLC 1125 WATERSIDE CIRCLE ROCKWALL, TEXAS 75087