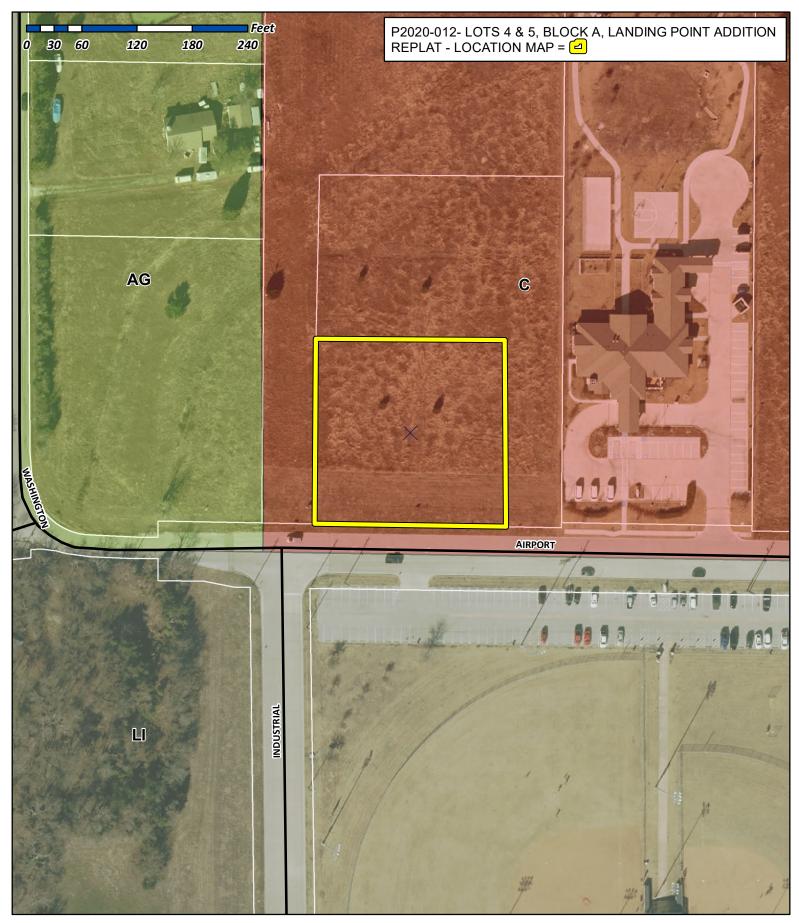

# City of Rockwall

Planning & Zoning Department 385 S. Goliad Street Rockwall, Texas 75032 (P): (972) 771-7745 (W): www.rockwall.com The City of Rockwall GIS maps are continually under development and therefore subject to change without notice. While we endeavor to provide timely and accurate information, we make no guarantees. The City of Rockwall makes no warranty, express or implied, including warranties of merchantability and fitness for a particular purpose. Use of the information is the sole responsibility of the user.