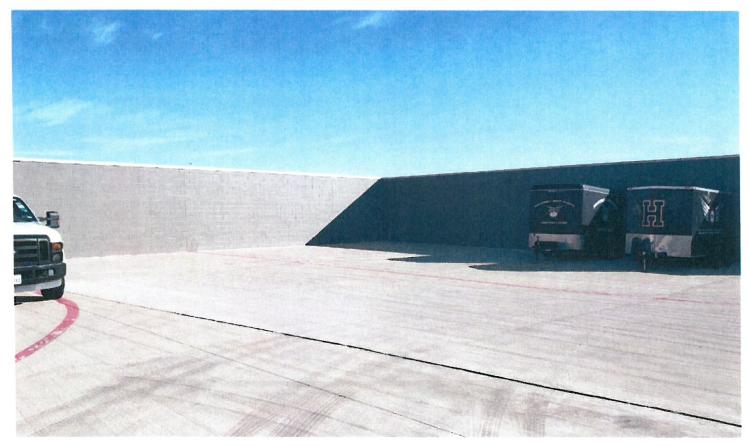

The proposed buildings are fully enclosed with adequately sloped shingled roofs, and finished with painted fiber cement siding panels. These structures will be screened from the public view and right of way by the adjacent masonry wall around the utility dock for the building.

Attached within you will find a site aerial image with the proposed location, floorplans of the proposed buildings, a three dimensional image of the proposed buildings with colors to match the existing building and photos of the proposed storage area.

Sincerely, Tim Lyssy, AIA RISD Construction Project Manager

**РНОТО 1** 

**РНОТО 2** 

Web Quote Number #: 1986501

Created: Oct 20, 2020 9:04:42 AM