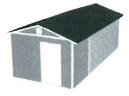

Dear Mr. Gonzales,

Rockwall ISD is requesting an exception to the building finish requirements in order to add one new pre-manufactured 12' wide by 25' long by 9'height storage buildings at Rockwall High School. The purpose for this addition is to provide additional storage for the ever growing needs of our college and career programs.

Attached within you will find a site aerial image with the proposed location, floorplans of the proposed buildings, a three dimensional image of the proposed buildings with colors to match the existing building and photos of the proposed storage area.