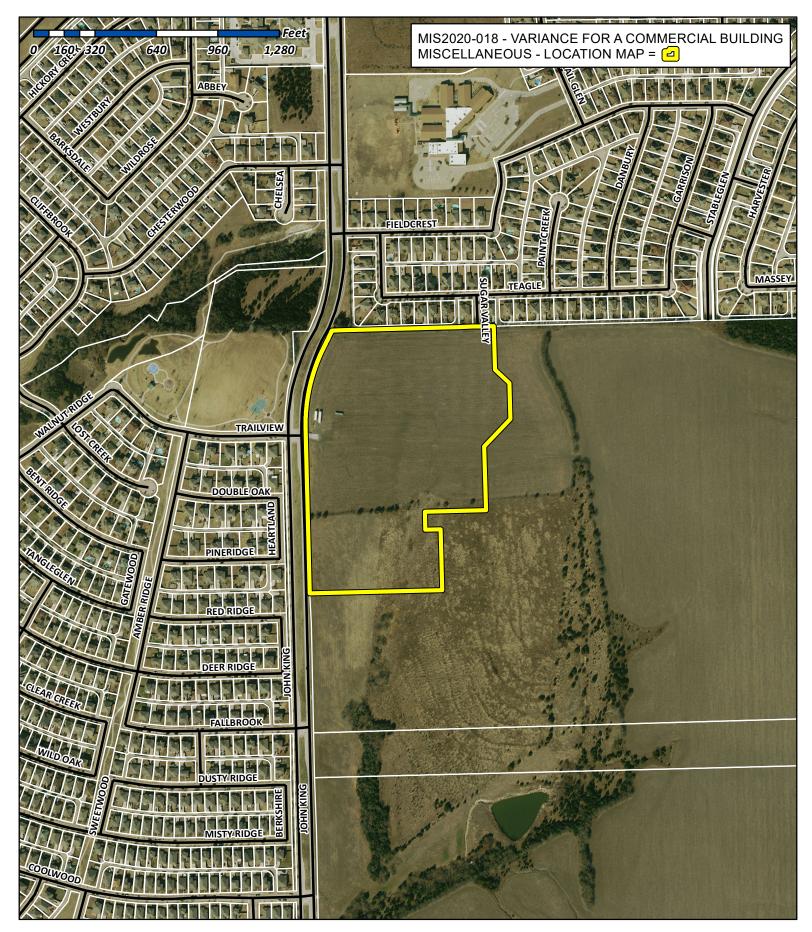

| My Commission Expires                                                                                                                                                                                                                |  |  |  |

DEVELOPMENT APPLICATION • CITY OF ROCKWALL • 385 SOUTH GOLIAD STREET • ROCKWALL, TX 75087 • [P] (972) 771-7745 • [F] (972) 771-7727





## City of Rockwall Planning & Zoning Department

Planning & Zoning Department 385 S. Goliad Street Rockwall, Texas 75032 (P): (972) 771-7745 (W): www.rockwall.com The City of Rockwall GIS maps are continually under development and therefore subject to change without notice. While we endeavor to provide timely and accurate information, we make no guarantees. The City of Rockwall makes no warranty, express or implied, including warranties of merchantability and fitness for a particular purpose. Use of the information is the sole responsibility of the user.





December 02, 2020

David Gonzales Planning & Zoning Manager City of Rockwall 385 South Goliad Rockwall, TX 75087

**Rockwall ISD – Dr. Gene Burton College and Career Academy Storage Building** Request for Variance – Exception to