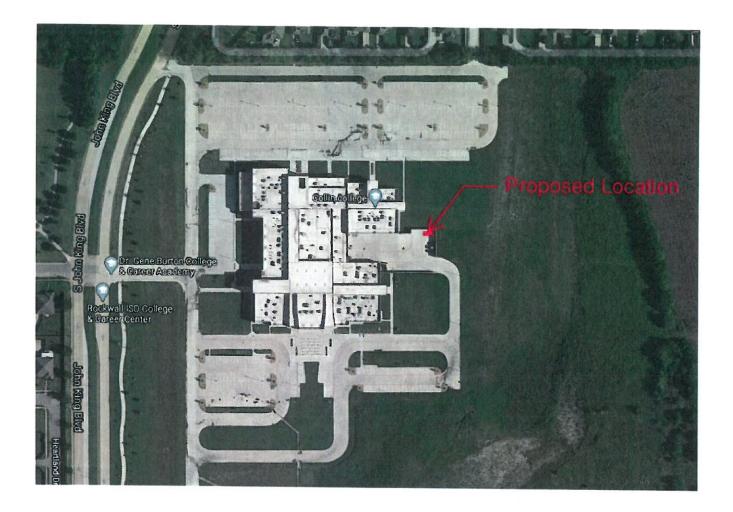

Attached within you will find a site aerial image with the proposed location, floorplans of the proposed buildings, a three dimensional image of the proposed buildings with colors to match the existing building and photos of the proposed storage area.