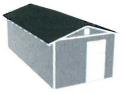

Dear Mr. Gonzales,

Rockwall ISD is requesting an exception to the building finish requirements in order to add one new pre-manufactured 12' wide by 25' long by 9'height storage buildings at Rockwall High School. The purpose for this addition is to provide additional storage for the ever growing needs of our college and career programs.

Attached within you will find a site aerial image with the proposed location, floorplans of the proposed buildings, a three dimensional image of the proposed buildings with colors to match the existing building and photos of the proposed storage area.