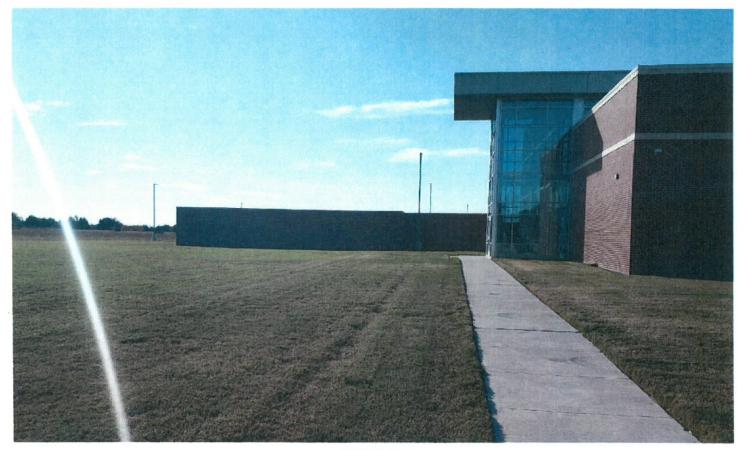

The proposed buildings are fully enclosed with adequately sloped shingled roofs, and finished with painted fiber cement siding panels. These structures will be screened from the public view and right of way by the adjacent masonry wall around the utility dock for the building.

Attached within you will find a site aerial image with the proposed location, floorplans of the proposed buildings, a three dimensional image of the proposed buildings with colors to match the existing building and photos of the proposed storage area.

Sincerely, Tim Lyssy, AIA RISD Construction Project Manager

**РНОТО 1** 

**РНОТО 2** 

Web Quote Number #: 1986501

Created: Oct 20, 2020 9:04:42 AM