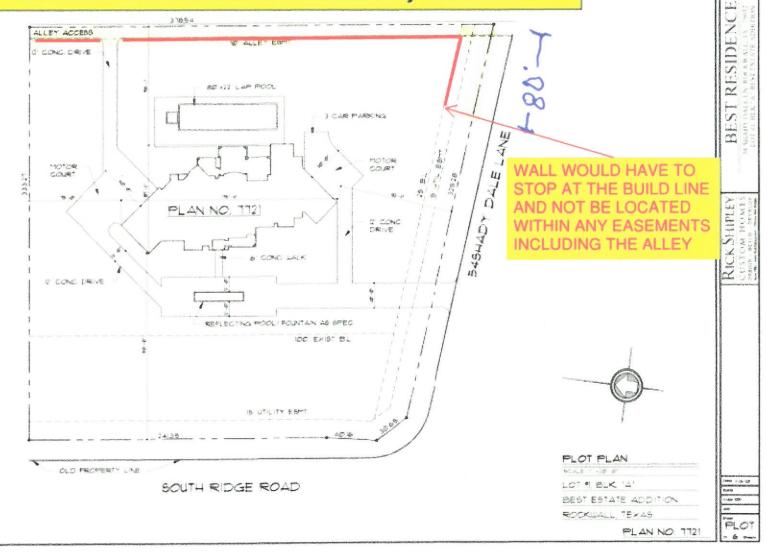

## **BEST, WATSON & GILBERT, P.C.**

ATTORNEYS AND COUNSELORS

- Date: October 9, 2020
- To: City of Rockwall Planning & Zoning Department
- Re: 54 Shady Dale Rockwall, TX 75032

Variance Request:

Owner would like a variance to use an alternative fence material, i.e. a concrete cast fence. Cast concrete fence is more durable and requires less maintenance than cedar wood fences. Fence is at rear of property and 80 feet down Shady Dale Lane and will restrict views of swimming pool area and provide security.

Special Exceptions. The Planning and Zoning Commission may consider alternative materials that are permitted by Subsection 8.02(B) (e.g. vinyl or split rail fencing) and/or alternative fence standards on a case-by-case basis.