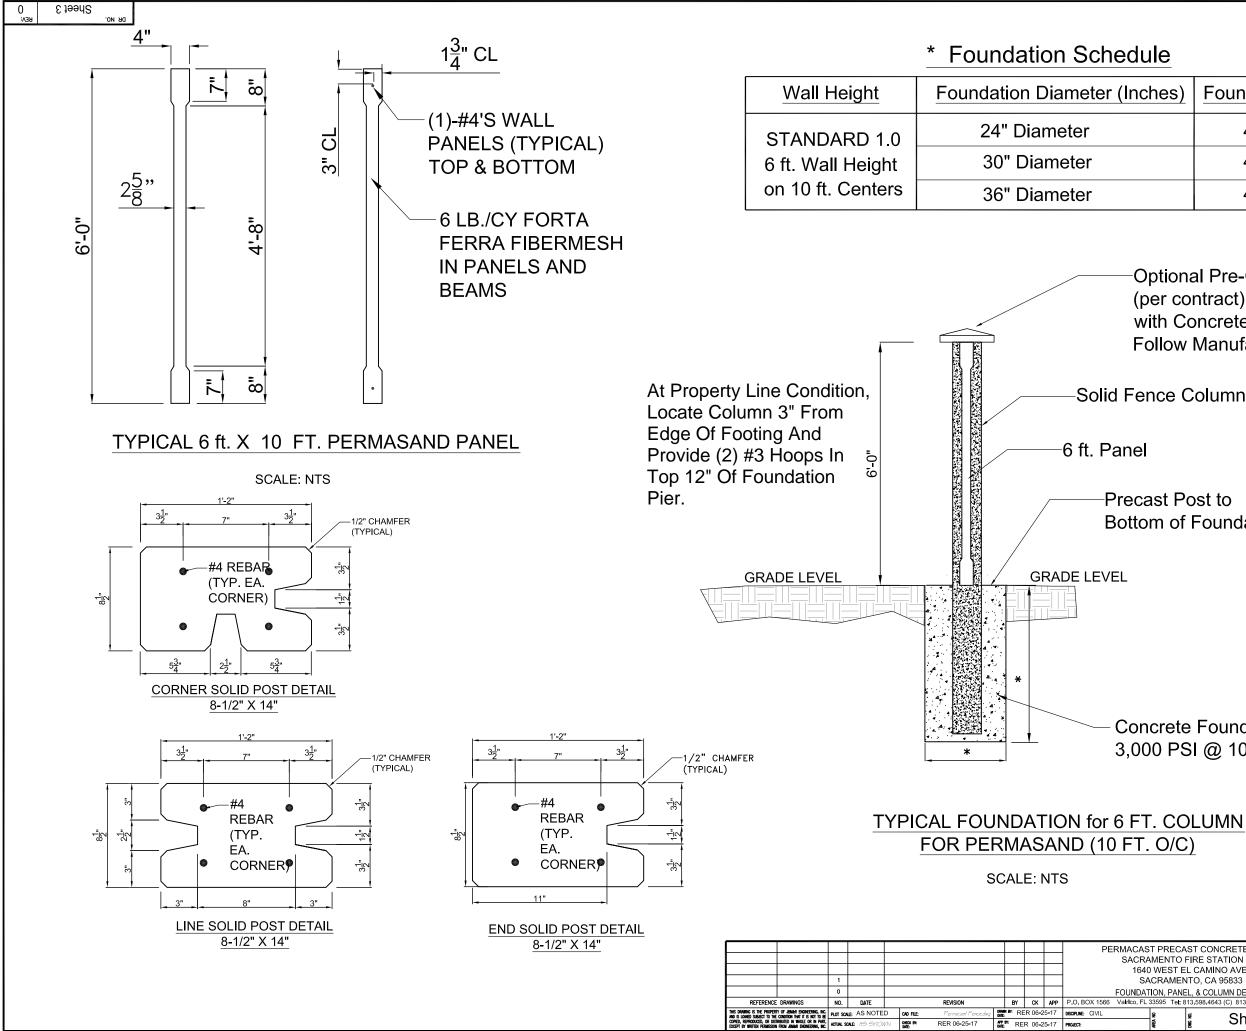

| ches) | Foundation Depth (Inches) |  |
|-------|---------------------------|--|
|       | 46" Depth                 |  |
|       | 44" Depth                 |  |
|       | 42" Depth                 |  |

Optional Pre-Cast Column Cap (per contract). Cap to be Bonded with Concrete Bonding Adhesive. Follow Manufacturer's Instructions.

-Solid Fence Column per Contract

Precast Post to Bottom of Foundation

**Concrete Foundation** 3,000 PSI @ 10'-0" O.C.

| AST PRECAST CONCRETE FENCE<br>RAMENTO FIRE STATION #15<br>40 WEST EL CAMINO AVE.<br>SACRAMENTO, CA 95833<br>ATION, PANEL, & COLUMN DETAILS |                                |      | Elias Runar Johannsson, P.E<br>1201 East 3rd Street<br>Tulsa, OK 74120<br>(Office) 918-518-1124 |
|--------------------------------------------------------------------------------------------------------------------------------------------|--------------------------------|------|-------------------------------------------------------------------------------------------------|
| PL 33595 Tel: 813.598.464                                                                                                                  | 43 (C) 813.741.2109 (O) 813.65 | REV: |                                                                                                 |
| AREA IN DIRC IIC                                                                                                                           | Sheet 3                        | 0    |                                                                                                 |