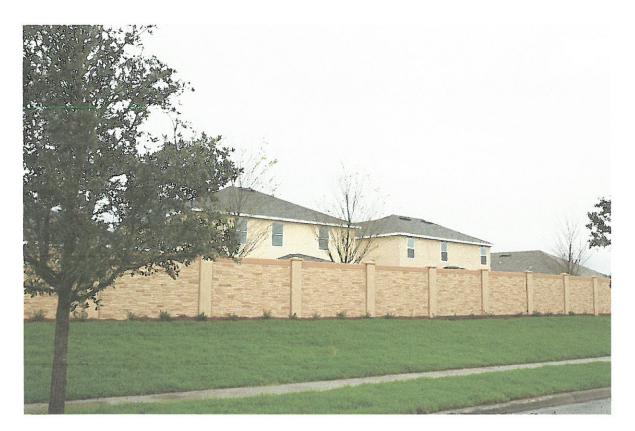

## **BEST, WATSON & GILBERT, P.C.**

ATTORNEYS AND COUNSELORS

- Date: October 9, 2020
- To: City of Rockwall Planning & Zoning Department
- Re: 54 Shady Dale Rockwall, TX 75032

Variance Request:

Owner would like a variance to use an alternative fence material, i.e. a concrete cast fence. Cast concrete fence is more durable and requires less maintenance than cedar wood fences. Fence is at rear of property and 80 feet down Shady Dale Lane and will restrict views of swimming pool area and provide security.

Permacast precast concrete fence

## Permacast precast concrete fence

1/6

888 888 888