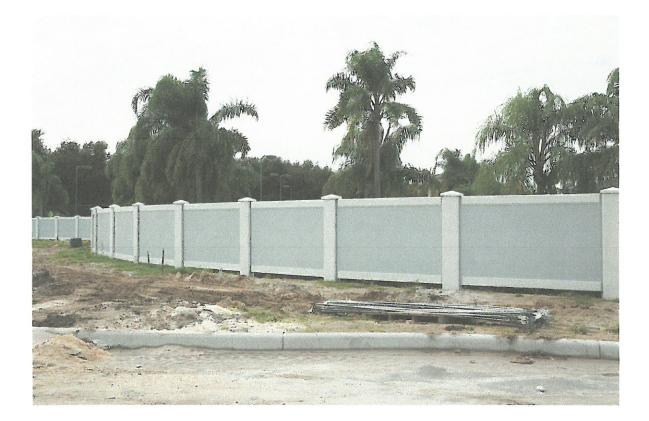

## **BEST, WATSON & GILBERT, P.C.**

ATTORNEYS AND COUNSELORS

- Date: October 9, 2020
- To: City of Rockwall Planning & Zoning Department
- Re: 54 Shady Dale Rockwall, TX 75032

Variance Request:

Owner would like a variance to use an alternative fence material, i.e. a concrete cast fence. Cast concrete fence is more durable and requires less maintenance than cedar wood fences. Fence is at rear of property and 80 feet down Shady Dale Lane and will restrict views of swimming pool area and provide security.

Permacast precast concrete fence

## Permacast precast concrete fence

1/6

888 888 888