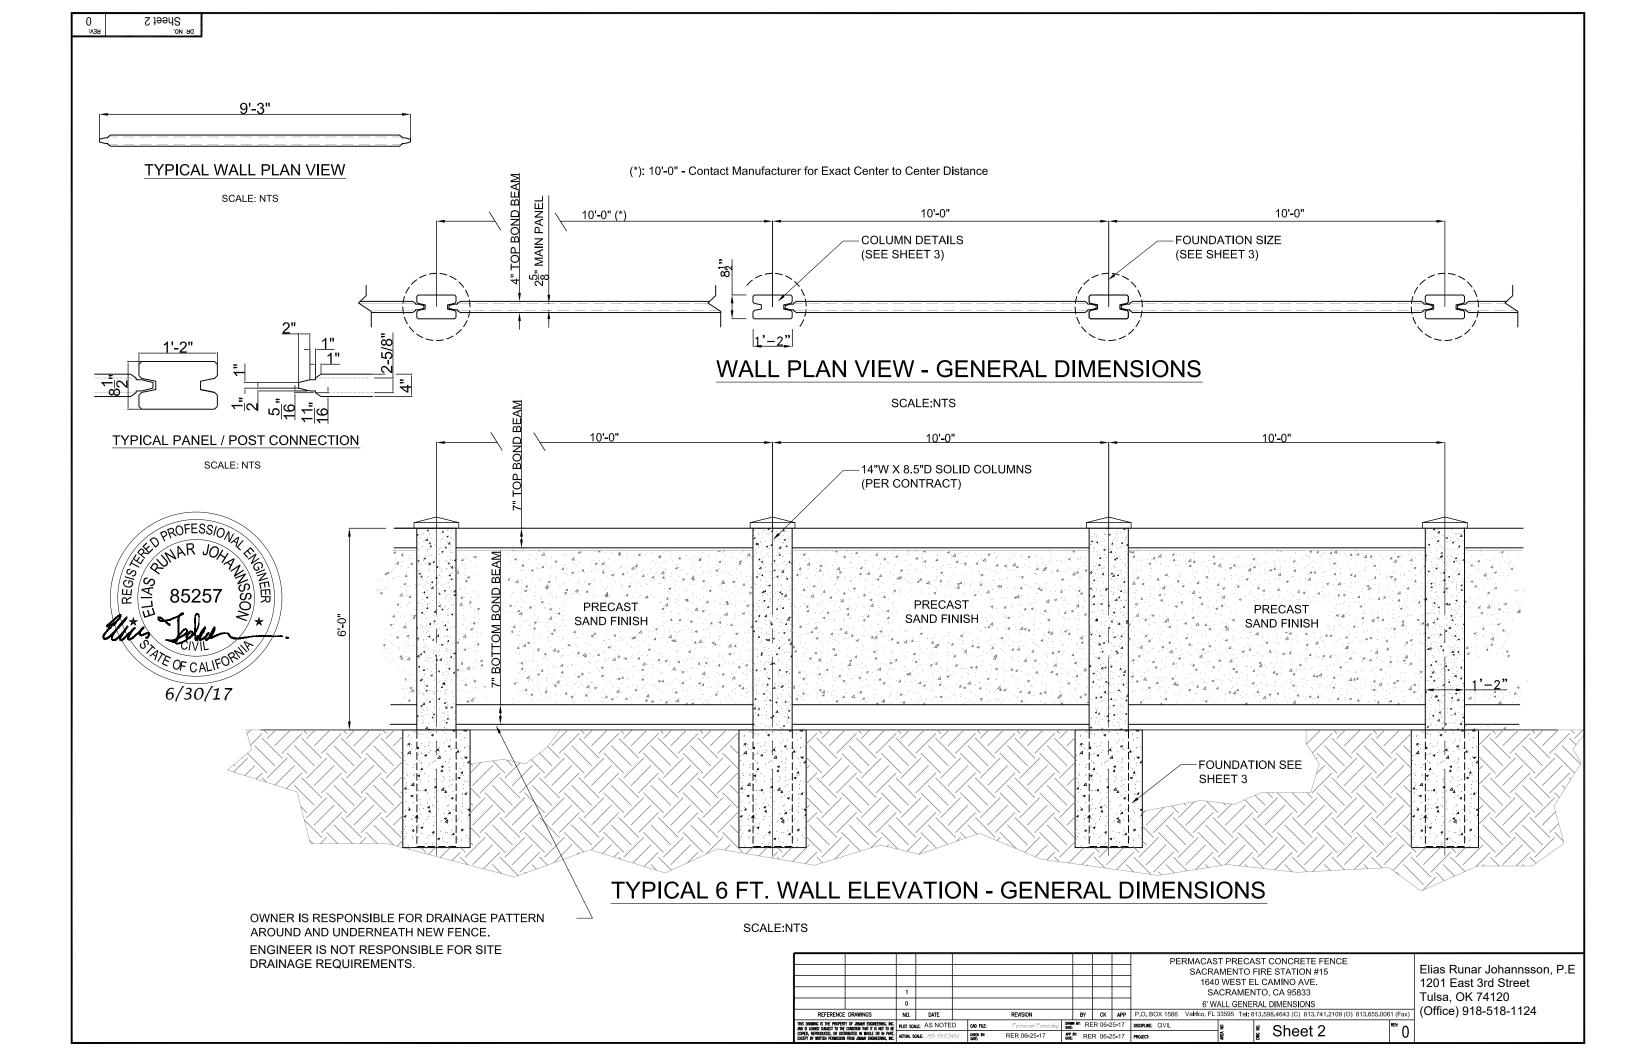

Permacast precast concrete fence

## Permacast precast concrete fence

1/6

888 888 888

### PERMAWALL SAND FINISH- WITH DECORATIVE COLUMN CAPS