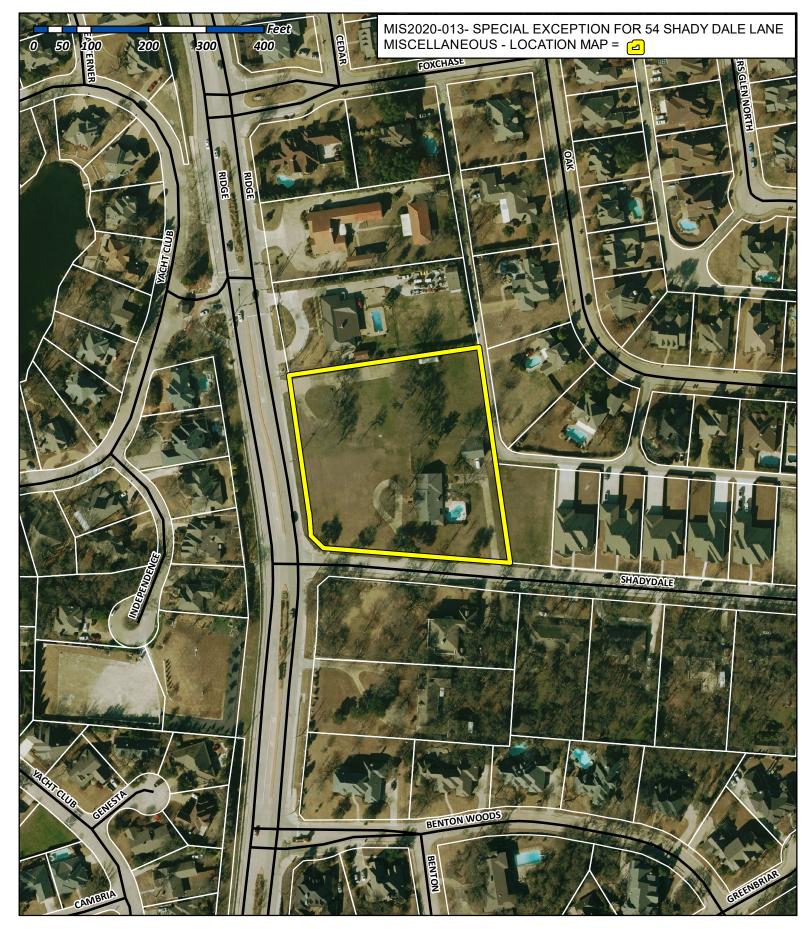

## **BEST, WATSON & GILBERT, P.C.**

ATTORNEYS AND COUNSELORS

- Date: October 9, 2020
- To: City of Rockwall Planning & Zoning Department
- Re: 54 Shady Dale Rockwall, TX 75032

Variance Request:

Owner would like a variance to use an alternative fence material, i.e. a concrete cast fence. Cast concrete fence is more durable and requires less maintenance than cedar wood fences. Fence is at rear of property and 80 feet down Shady Dale Lane and will restrict views of swimming pool area and provide security.