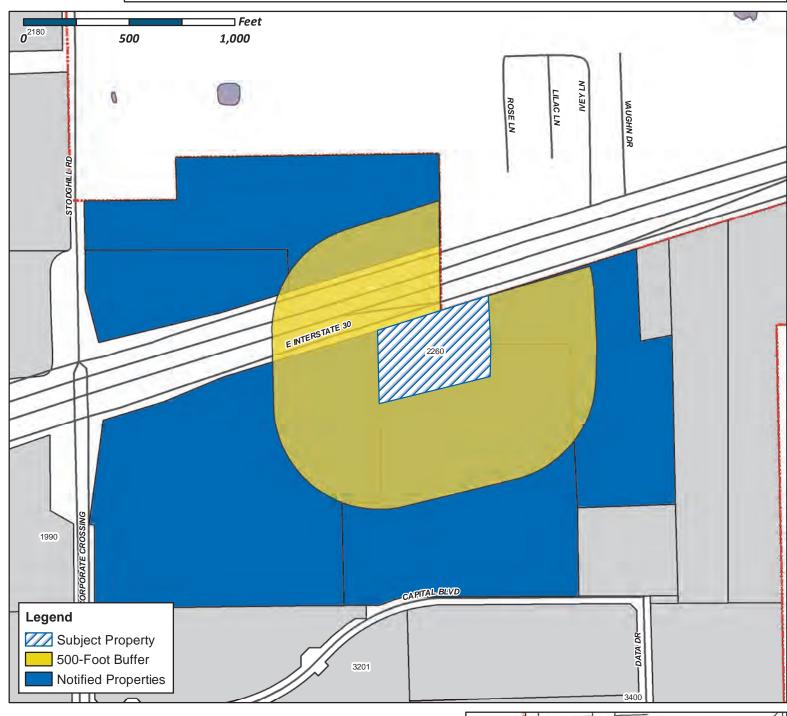

Case Number:Z2019-027Case Name:SUP RENEWAL FOR BIG TEX TRAILERSCase Type:ZoningZoning:SUPCase Address:2260 E. IH-30

Date Created: 12/17/2019 For Questions on this Case Call (972) 771-7745 City of Rockwall

WHEREAS, the City has initiated a request on behalf of Raymond Jowers of Jowers Inc. for the approval of a Specific Use Permit (SUP) rescinding *Ordinance No. 08-38 (SUP No. S-056)* and allowing outside storage in a Light (LI) District within the IH-30 Overlay (IH-30 OV) District on a 4.4317-acre tract of land being described as Tract 22-01 of the R. Irvine Survey, Abstract No. 120, City of Rockwall, Rockwall County, Texas, zoned Light Industrial (LI) District, situated within the IH-30 Overlay (IH-30 OV) District and addressed as 2260 E. IH-30, which herein after shall be referred to as the *Subject Property* and incorporated by reference herein; and