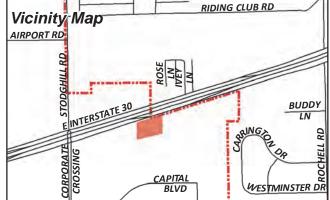

Case Number:Z2019-027Case Name:SUP RENEWAL FOR BIG TEX TRAILERSCase Type:ZoningZoning:SUPCase Address:2260 E. IH-30

Date Created: 12/17/2019 For Questions on this Case Call (972) 771-7745 City of Rockwall

Case Number:Z2019-027Case Name:SUP RENEWAL FOR BIG TEX TRAILERSCase Type:ZoningZoning:SUPCase Address:2260 E. IH-30

Date Created: 12/17/2019 For Questions on this Case Call (972) 771-7745

P.O. Box 1870 Rockwall, Texas 75087-1870 972-771-1522

To City Council:

Please be advised that the above referenced Specific Use Permit (SUP) extension for the existing Occupancy Permit located at 2260 E. I-30, Rockwall, Texas (Z2008-014) is set to expire on September 27, 2020. As the owner of the property, I am requesting an extension of the SUP and seeking an appointment with the City Council for Big Tex Trailers. I am requesting that an acknowledgment of the scheduled appointment be sent to Big Tex Trailers and a copy be sent to me.

WHEREAS, the City has initiated a request on behalf of Raymond Jowers of Jowers Inc. for the approval of a Specific Use Permit (SUP) rescinding *Ordinance No. 08-38 (SUP No. S-056)* and allowing outside storage in a Light (LI) District within the IH-30 Overlay (IH-30 OV) District on a 4.4317-acre tract of land being described as Tract 22-01 of the R. Irvine Survey, Abstract No. 120, City of Rockwall, Rockwall County, Texas, zoned Light Industrial (LI) District, situated within the IH-30 Overlay (IH-30 OV) District and addressed as 2260 E. IH-30, which herein after shall be referred to as the *Subject Property* and incorporated by reference herein; and