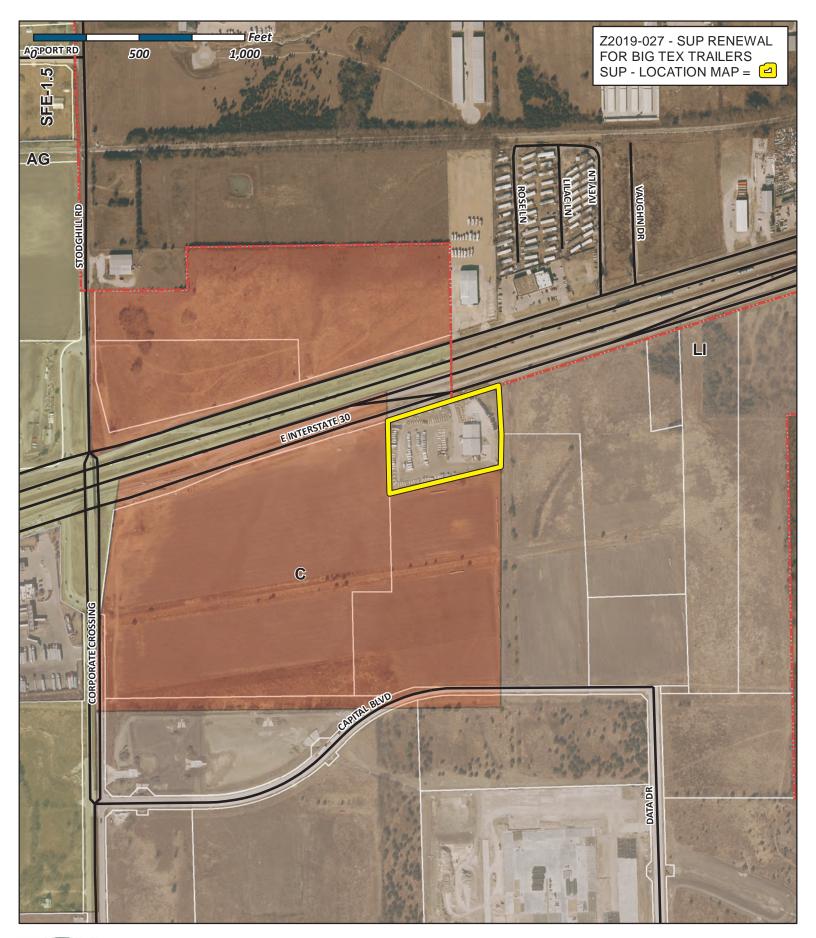

Case Number:Z2019-027Case Name:SUP RENEWAL FOR BIG TEX TRAILERSCase Type:ZoningZoning:SUPCase Address:2260 E. IH-30

Date Created: 12/17/2019 For Questions on this Case Call (972) 771-7745 City of Rockwall

To City Council:

Please be advised that the above referenced Specific Use Permit (SUP) extension for the existing Occupancy Permit located at 2260 E. I-30, Rockwall, Texas (Z2008-014) is set to expire on September 27, 2020. As the owner of the property, I am requesting an extension of the SUP and seeking an appointment with the City Council for Big Tex Trailers. I am requesting that an acknowledgment of the scheduled appointment be sent to Big Tex Trailers and a copy be sent to me.

WHEREAS, the City has initiated a request on behalf of Raymond Jowers of Jowers Inc. for the approval of a Specific Use Permit (SUP) rescinding *Ordinance No. 08-38 (SUP No. S-056)* and allowing outside storage in a Light (LI) District within the IH-30 Overlay (IH-30 OV) District on a 4.4317-acre tract of land being described as Tract 22-01 of the R. Irvine Survey, Abstract No. 120, City of Rockwall, Rockwall County, Texas, zoned Light Industrial (LI) District, situated within the IH-30 Overlay (IH-30 OV) District and addressed as 2260 E. IH-30, which herein after shall be referred to as the *Subject Property* and incorporated by reference herein; and