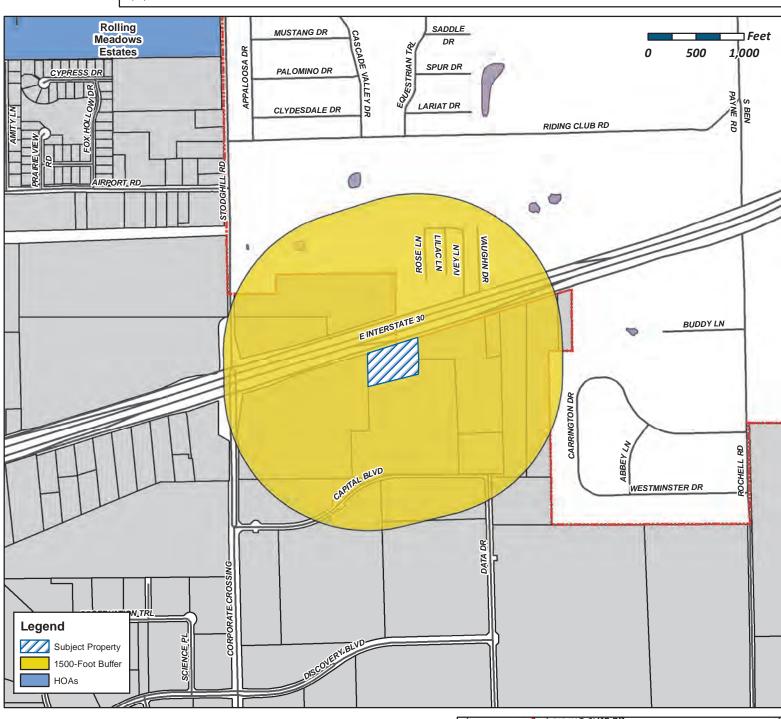

Case Number:Z2019-027Case Name:SUP RENEWAL FOR BIG TEX TRAILERSCase Type:ZoningZoning:SUPCase Address:2260 E. IH-30

Date Created: 12/17/2019 For Questions on this Case Call (972) 771-7745 City of Rockwall

WHEREAS, the City has initiated a request on behalf of Raymond Jowers of Jowers Inc. for the approval of a Specific Use Permit (SUP) rescinding *Ordinance No. 08-38 (SUP No. S-056)* and allowing outside storage in a Light (LI) District within the IH-30 Overlay (IH-30 OV) District on a 4.4317-acre tract of land being described as Tract 22-01 of the R. Irvine Survey, Abstract No. 120, City of Rockwall, Rockwall County, Texas, zoned Light Industrial (LI) District, situated within the IH-30 Overlay (IH-30 OV) District and addressed as 2260 E. IH-30, which herein after shall be referred to as the *Subject Property* and incorporated by reference herein; and