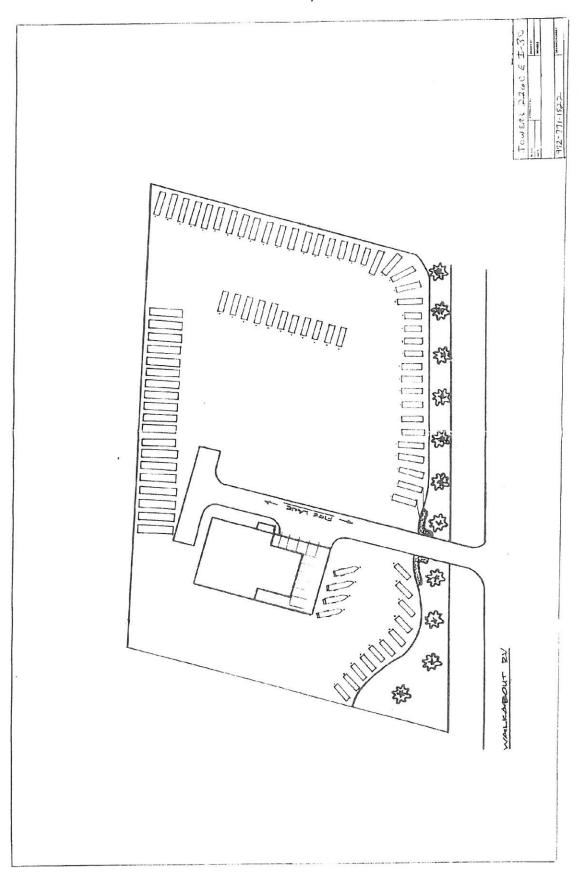

- 1) The Specific Use Permit (SUP) shall be valid for a period of three (3) years from the date of the approval of this ordinance. If an extension of the SUP is necessary, the owner shall submit a request in writing to staff no less than 90 days prior to the expiration of the SUP. Upon receipt of the request the City Council shall review the SUP and determine if an extension of the SUP is permitted based on the development of FM-549 and the IH-30 overpass construction and/or other development activity in the area.
- 2) All outside display and outside storage of trailers shall generally conform to the concept plan depicted in Exhibit 'A' of this ordinance, which shall be incorporated herein by reference.
- 3) The outside display and outside storage of semi-trailers and tractor-trailers shall be prohibited.
- 4) City Council approval of the SUP includes the temporary waiver to certain engineering and fire department standards, including but not limited to, concrete paving requirements and the extension of a 12-inch water line from FM-549. Future development of the subject property will be subject to the engineering and fire department standards in effect at the time of development.
- 5) In the event that the development expands the existing structure or adds additional buildings, the development will be subject to meet the requirements for fire protection.

Jim Pruit, Mayor

ATTEST:

Kristy Cole, City Secretary

APPROVED AS TO FORM:

Frank J Garza, City Attorney

1<sup>st</sup> Reading: April 3, 2017

2<sup>nd</sup> Reading: April 17, 2017

Exhibit 'A': Concept Plan