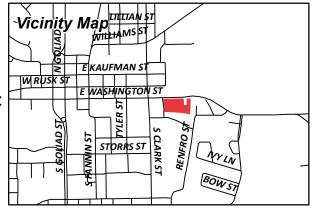

Case Number:Z2019-004Case Name:SUP for a Guest QuartersCase Type:ZoningZoning:Single-Family 7 (SF-7) DistrictCase Address:East of the Intersection of S. Clark Street<br/>and Washington Street

Date Created: 3/14/2019 For Questions on this Case Call (972) 771-7745 City of Rockwall

Case Number: Z2019-004 Case Name: SUP for a Guest Quarters Case Type: Zoning Zoning: Single-Family 7 (SF-7) District Case Address: East of the Intersection of S. Clark Street and Washington Street

Date Created: 3/14/2019 For Questions on this Case Call (972) 771-7745