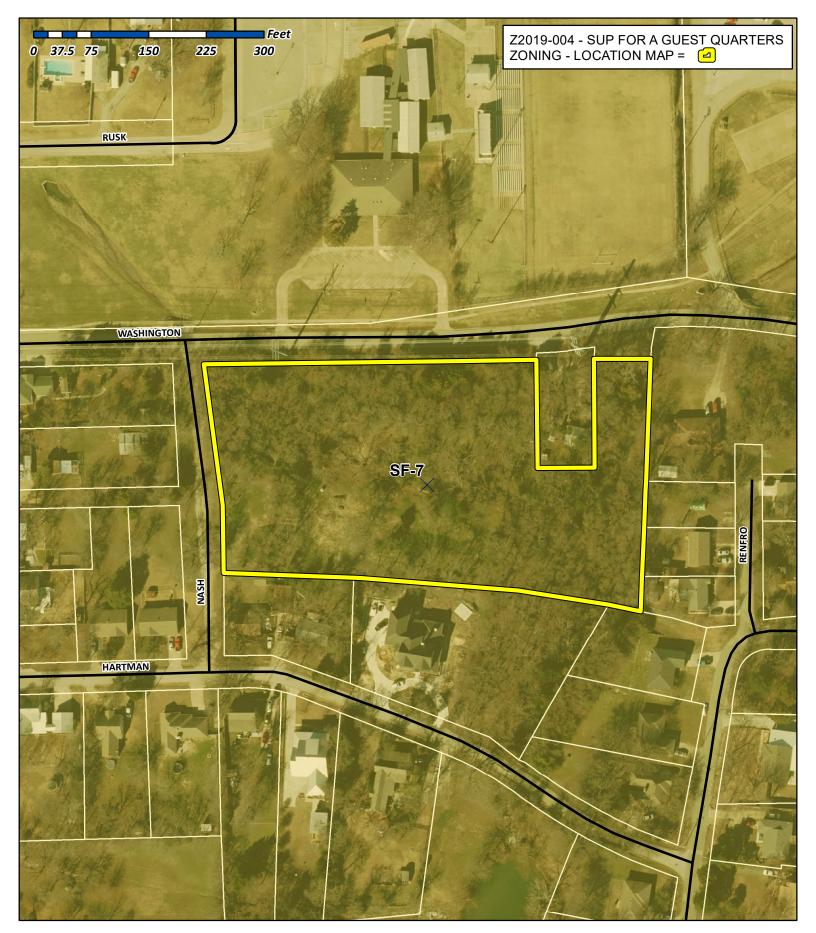

Case Number:Z2019-004Case Name:SUP for a Guest QuartersCase Type:ZoningZoning:Single-Family 7 (SF-7) DistrictCase Address:East of the Intersection of S. Clark Street<br/>and Washington Street

Date Created: 3/14/2019 For Questions on this Case Call (972) 771-7745 City of Rockwall

Case Number: Z2019-004 Case Name: SUP for a Guest Quarters Case Type: Zoning Zoning: Single-Family 7 (SF-7) District Case Address: East of the Intersection of S. Clark Street and Washington Street

Date Created: 3/14/2019 For Questions on this Case Call (972) 771-7745