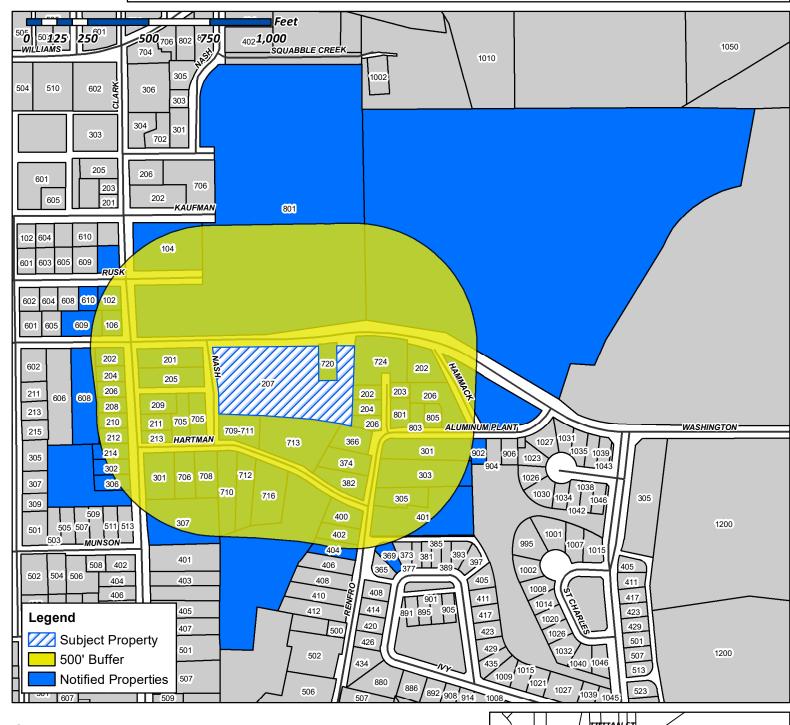

Case Number:Z2019-004Case Name:SUP for a Guest QuartersCase Type:ZoningZoning:Single-Family 7 (SF-7) DistrictCase Address:East of the Intersection of S. Clark Street<br/>and Washington Street

Date Created: 3/14/2019 For Questions on this Case Call (972) 771-7745 City of Rockwall

Case Number: Z2019-004 Case Name: SUP for a Guest Quarters Case Type: Zoning Zoning: Single-Family 7 (SF-7) District Case Address: East of the Intersection of S. Clark Street and Washington Street

Date Created: 3/14/2019 For Questions on this Case Call (972) 771-7745