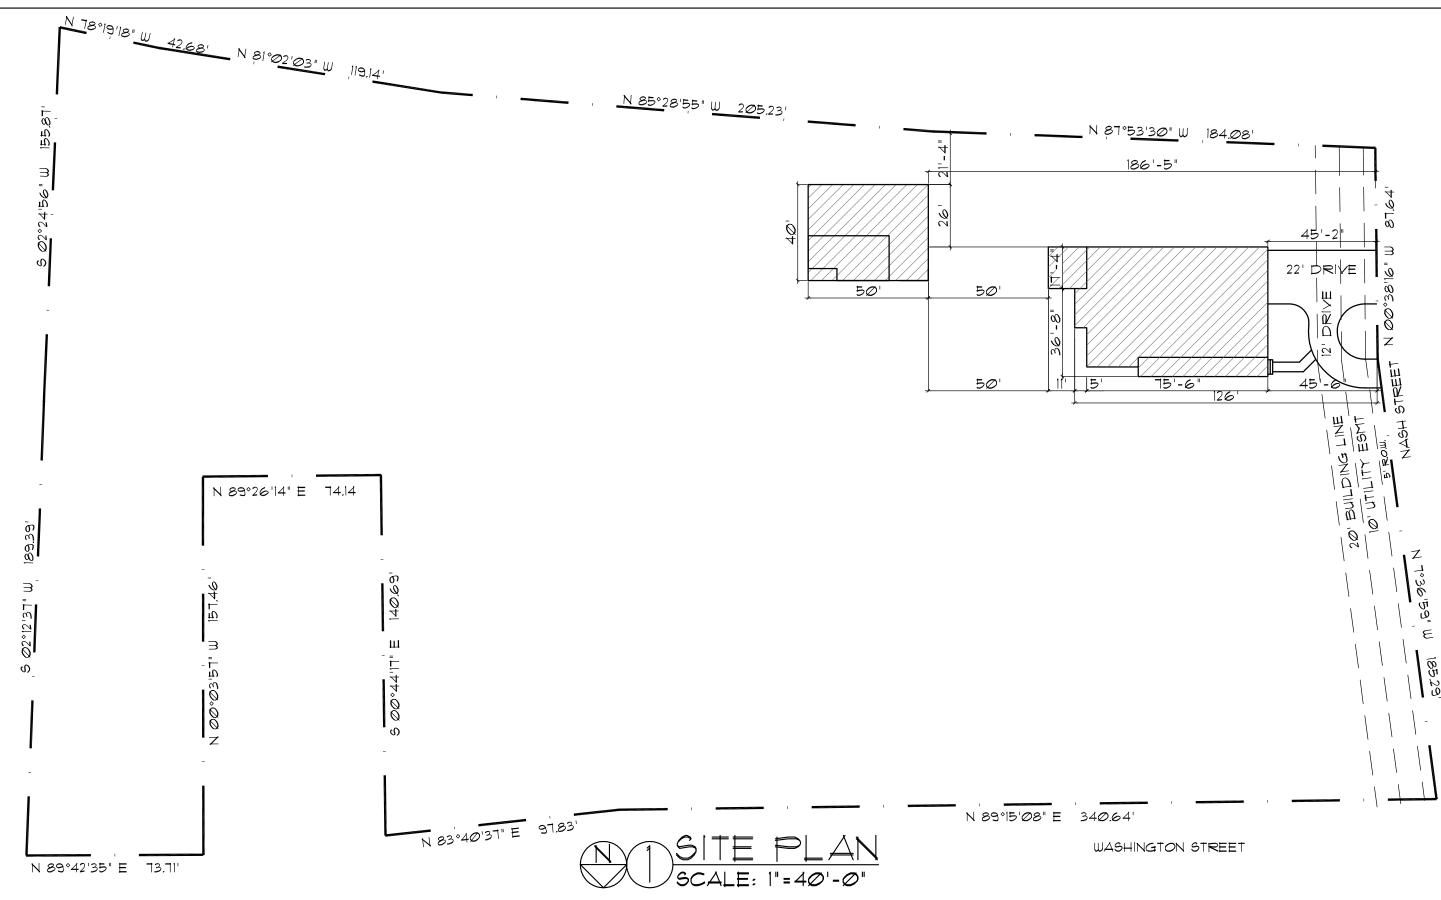

Case Number:Z2019-004Case Name:SUP for a Guest QuartersCase Type:ZoningZoning:Single-Family 7 (SF-7) DistrictCase Address:East of the Intersection of S. Clark Street<br/>and Washington Street

Date Created: 3/14/2019 For Questions on this Case Call (972) 771-7745 City of Rockwall

Case Number: Z2019-004 Case Name: SUP for a Guest Quarters Case Type: Zoning Zoning: Single-Family 7 (SF-7) District Case Address: East of the Intersection of S. Clark Street and Washington Street

Date Created: 3/14/2019 For Questions on this Case Call (972) 771-7745

COX GERALD GLEN AND ROSALBA CARRASCO 815 T L TOWNSEND 0 ROCKWALL, TX 75087

> CURRENT RESIDENT 902 ALUMINUM PLANT RD ROCKWALL, TX 75088

CURRENT RESIDENT ROCKWALL, TX 75088 My name is Sandie Wood. I am Chase's mother. I am typing to the Board Of Adjustment this letter to give you a little background on why we are requesting the board to consider approving the adjustment for the Wood Estates. We are asking the Board Of Adjustment to approve the request in allowing us to build a 40 x 50 steel garage located at 207 S. Nash, Rockwall, Texas.

After that I was on a mission to find property on the Northside of Rockwall where Chase is very familiar with the surroundings and making this his home for a very long time to come. We found a needle in a hay stack and found the property (207 S. Nash) after two in a half years of cleaning the property, we are finally able to build and ran into a snag our steel garage is larger then what the size that the city allows unless the board approves it under this hardship we are hoping after you read this letter the board will approve the request and allow us to build the garage the way we have it on the plans. Please don't have me explain to Chase again why he won't have a "place of his own" for him and his friends to hang out.