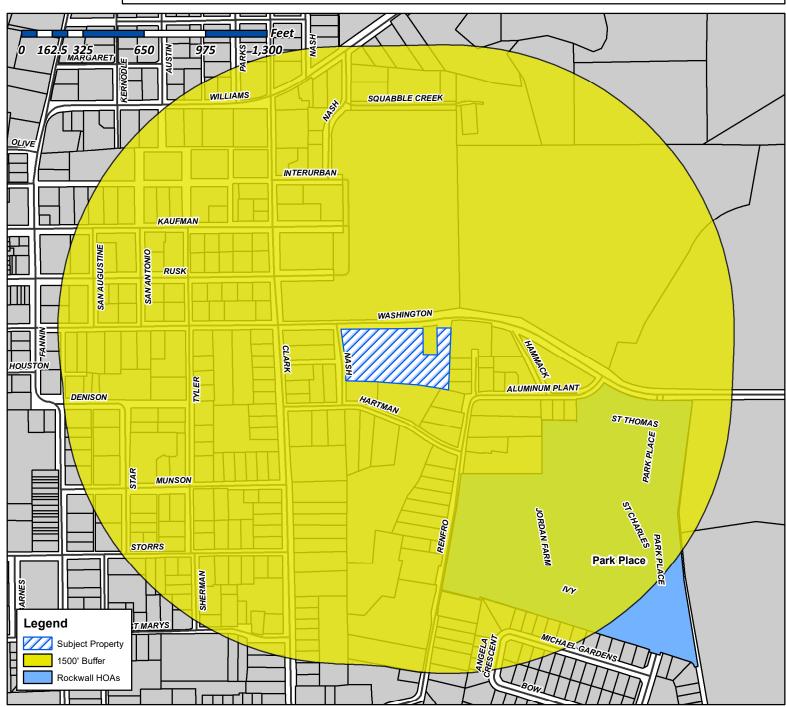

Case Number:Z2019-004Case Name:SUP for a Guest QuartersCase Type:ZoningZoning:Single-Family 7 (SF-7) DistrictCase Address:East of the Intersection of S. Clark Street<br/>and Washington Street

Date Created: 3/14/2019 For Questions on this Case Call (972) 771-7745 City of Rockwall

Case Number: Z2019-004 Case Name: SUP for a Guest Quarters Case Type: Zoning Zoning: Single-Family 7 (SF-7) District Case Address: East of the Intersection of S. Clark Street and Washington Street

Date Created: 3/14/2019 For Questions on this Case Call (972) 771-7745