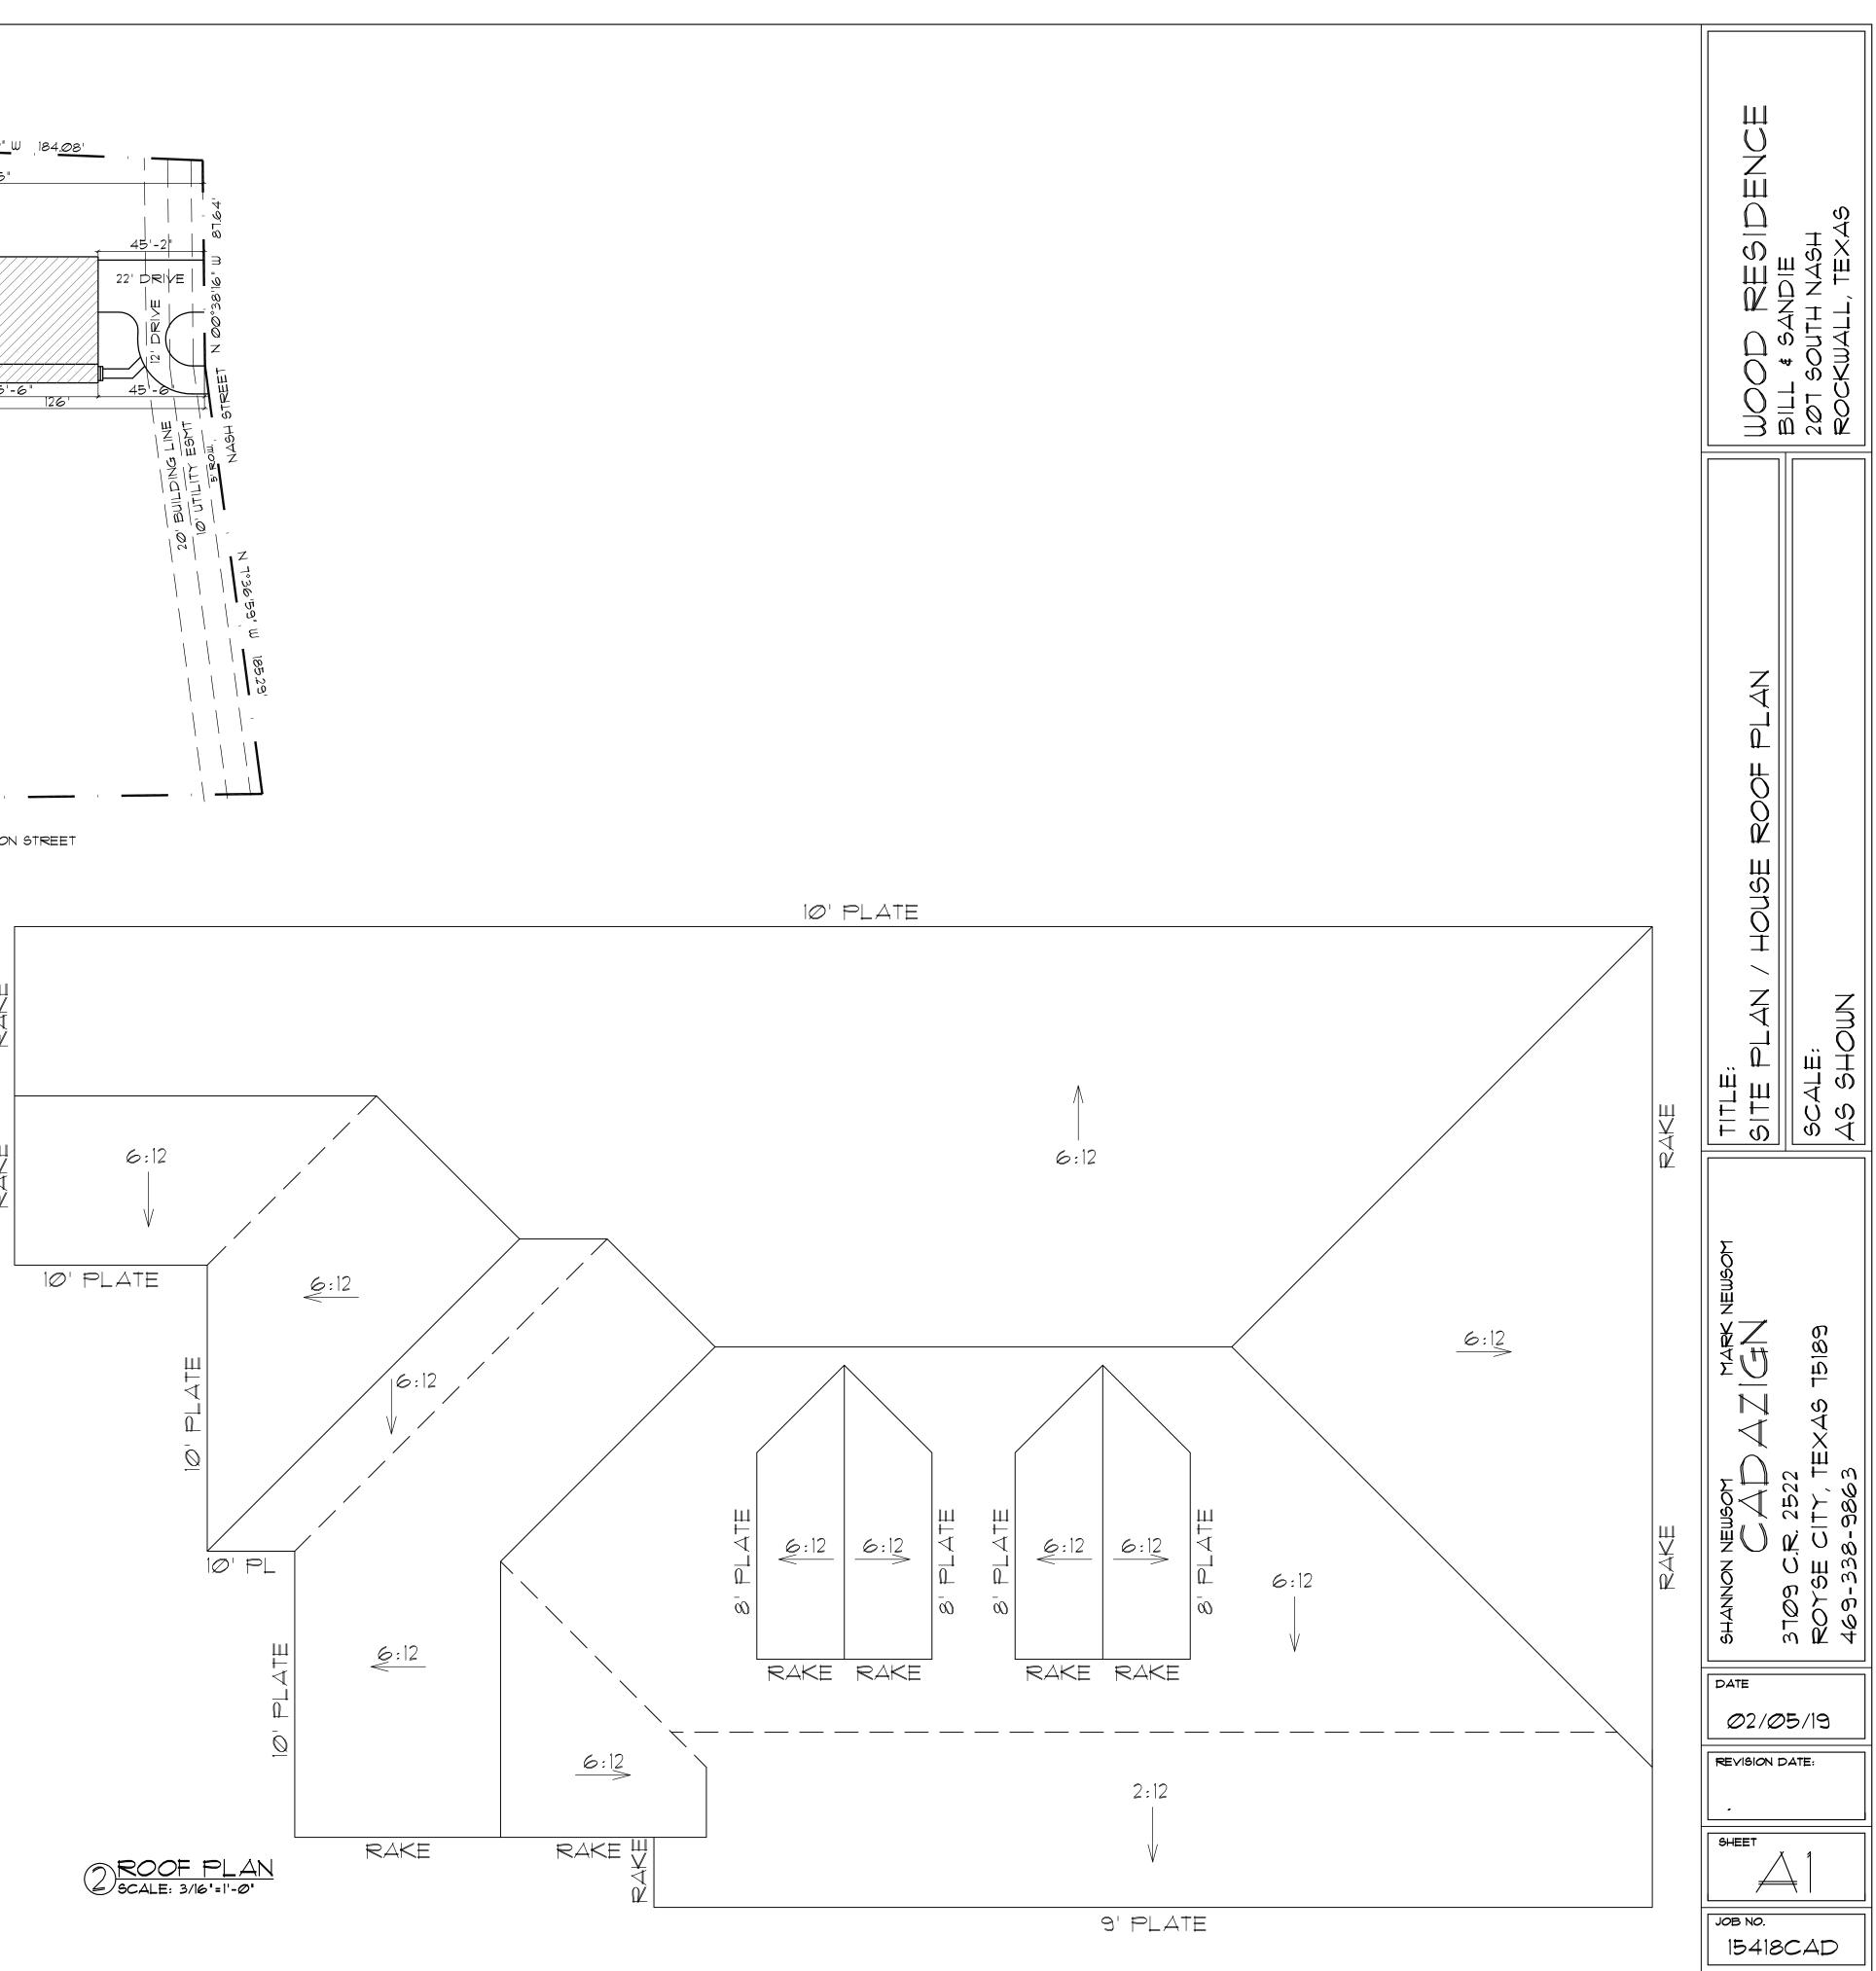

COX GERALD GLEN AND ROSALBA CARRASCO 815 T L TOWNSEND 0 ROCKWALL, TX 75087

> CURRENT RESIDENT 902 ALUMINUM PLANT RD ROCKWALL, TX 75088

CURRENT RESIDENT ROCKWALL, TX 75088 My name is Sandie Wood. I am Chase's mother. I am typing to the Board Of Adjustment this letter to give you a little background on why we are requesting the board to consider approving the adjustment for the Wood Estates. We are asking the Board Of Adjustment to approve the request in allowing us to build a 40 x 50 steel garage located at 207 S. Nash, Rockwall, Texas.

After that I was on a mission to find property on the Northside of Rockwall where Chase is very familiar with the surroundings and making this his home for a very long time to come. We found a needle in a hay stack and found the property (207 S. Nash) after two in a half years of cleaning the property, we are finally able to build and ran into a snag our steel garage is larger then what the size that the city allows unless the board approves it under this hardship we are hoping after you read this letter the board will approve the request and allow us to build the garage the way we have it on the plans. Please don't have me explain to Chase again why he won't have a "place of his own" for him and his friends to hang out.