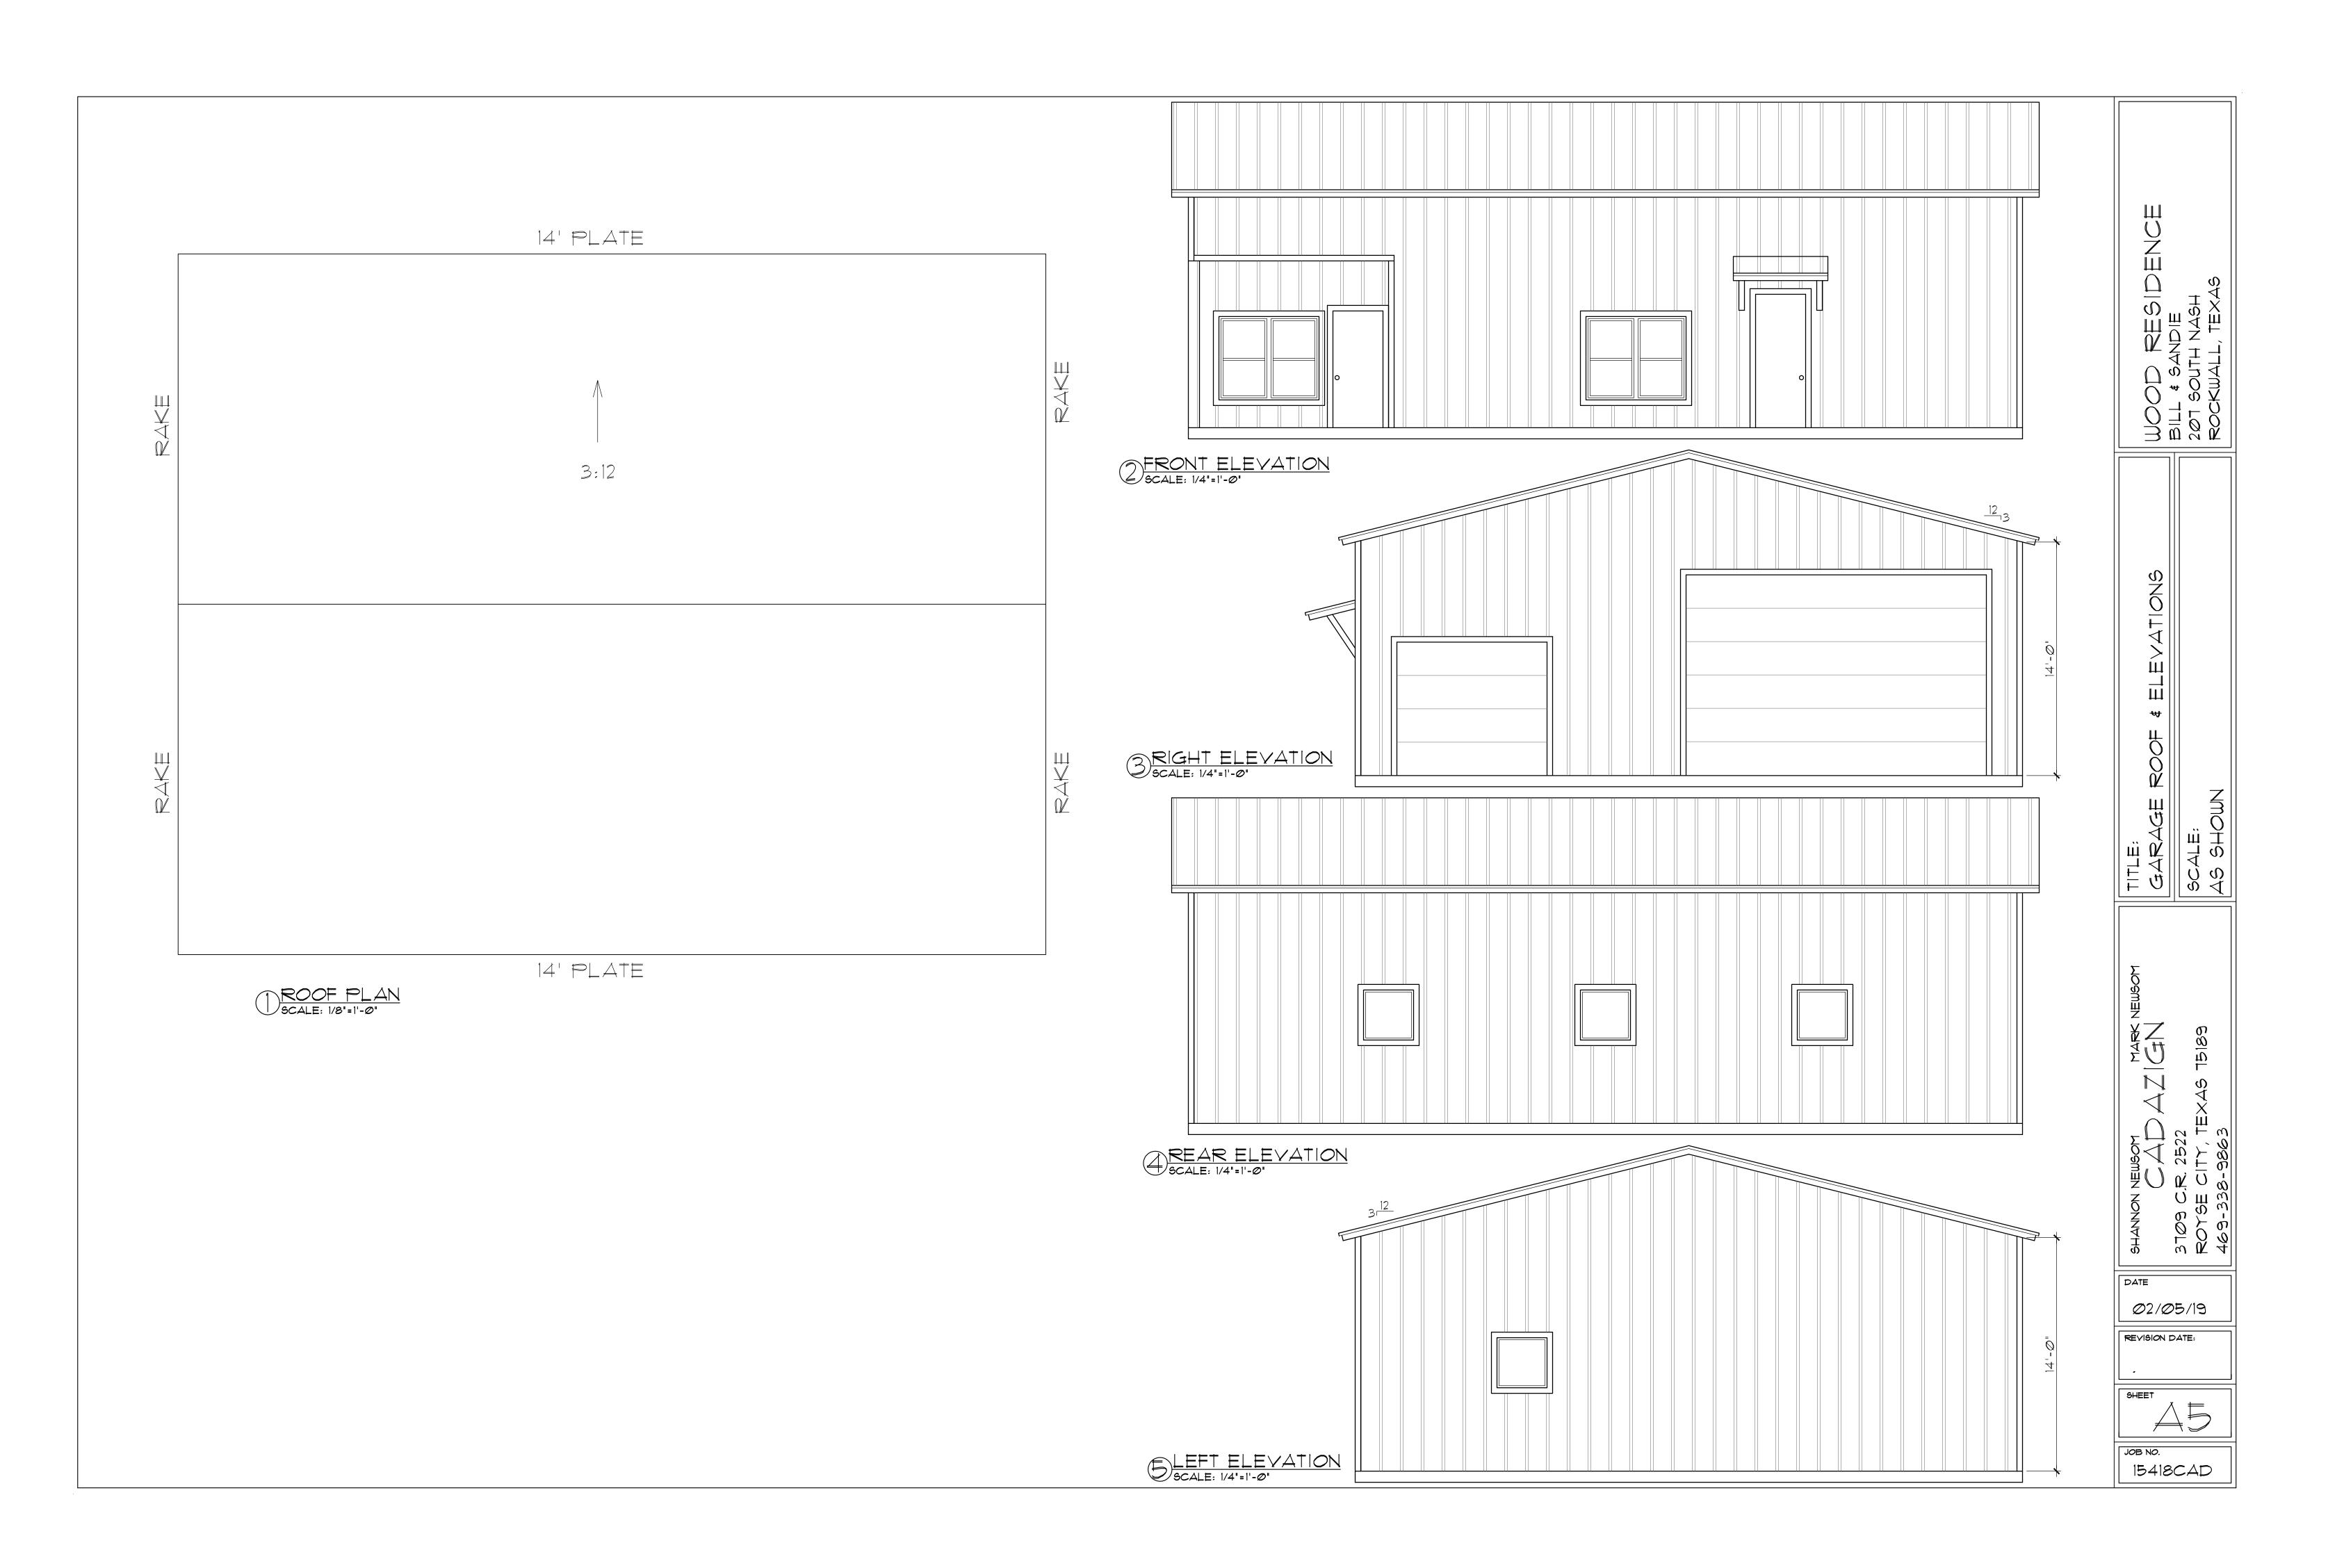

After that I was on a mission to find property on the Northside of Rockwall where Chase is very familiar with the surroundings and making this his home for a very long time to come. We found a needle in a hay stack and found the property (207 S. Nash) after two in a half years of cleaning the property, we are finally able to build and ran into a snag our steel garage is larger then what the size that the city allows unless the board approves it under this hardship we are hoping after you read this letter the board will approve the request and allow us to build the garage the way we have it on the plans. Please don't have me explain to Chase again why he won't have a "place of his own" for him and his friends to hang out.