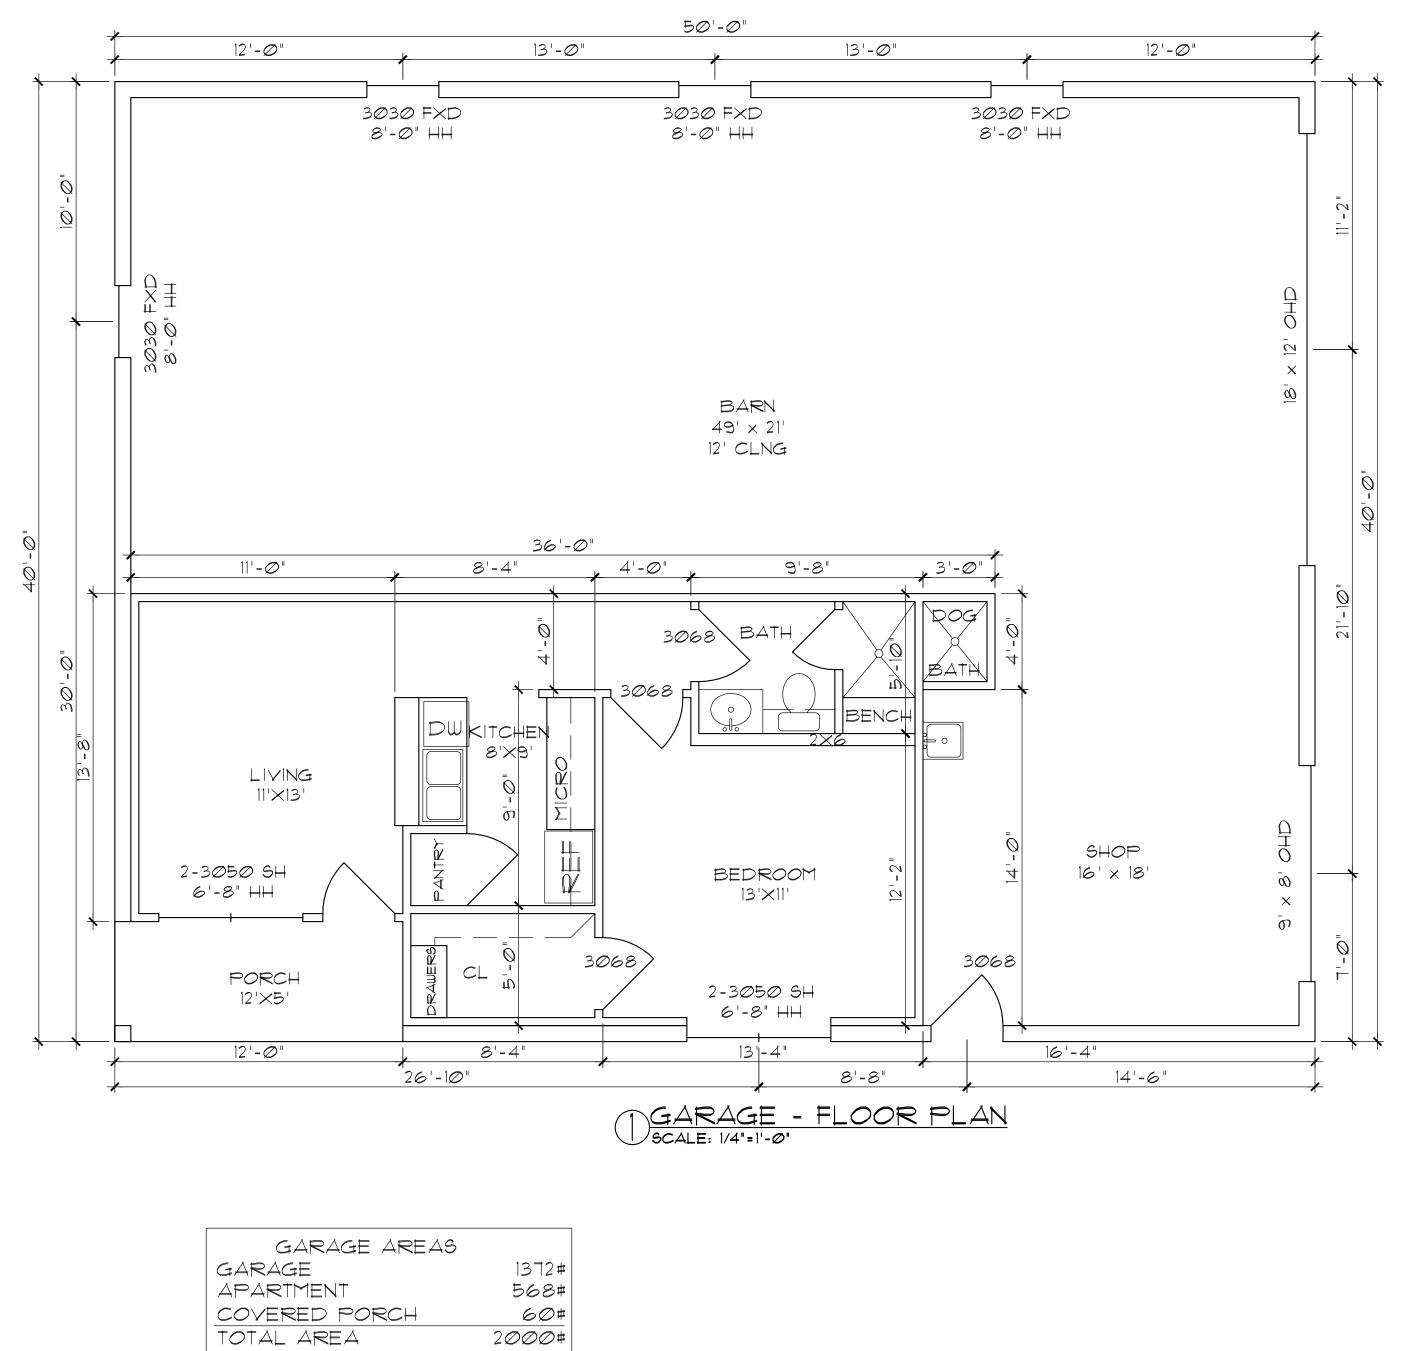

After that I was on a mission to find property on the Northside of Rockwall where Chase is very familiar with the surroundings and making this his home for a very long time to come. We found a needle in a hay stack and found the property (207 S. Nash) after two in a half years of cleaning the property, we are finally able to build and ran into a snag our steel garage is larger then what the size that the city allows unless the board approves it under this hardship we are hoping after you read this letter the board will approve the request and allow us to build the garage the way we have it on the plans. Please don't have me explain to Chase again why he won't have a "place of his own" for him and his friends to hang out.

I will attend the meeting in case you have any additional questions that you may have fo me that I can help answer. Thank you in advance for your time and consideration.

Sincerely,

Sandie Wood

| APARTMENT     | 56   |
|---------------|------|
| COVERED PORCH | 64   |
| TOTAL AREA    | 2000 |