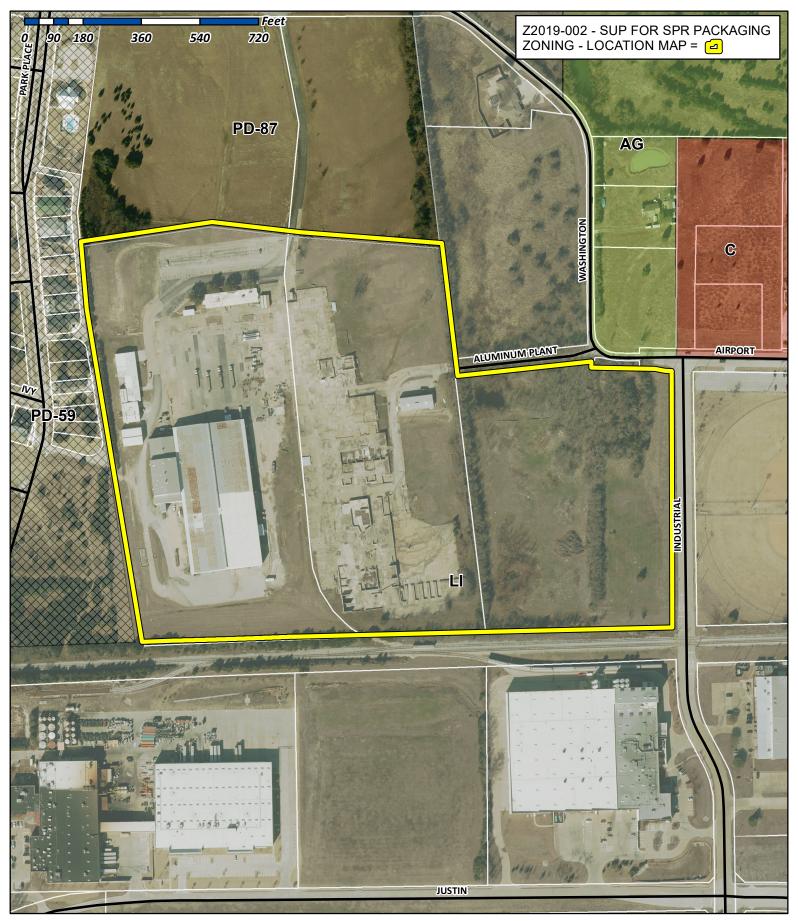

Case Number: Z2019-002

Case Name: SUP for SPR Packaging

Case Type: Zoning

Zoning: Light Industrial (LI) District Case Address: SW Corner of Industrial Blvd.

and Airport Road

Date Created: 1/18/2019

For Questions on this Case Call (972) 771-7745

Case Number: Z2019-002

Case Name: SUP for SPR Packaging

Case Type: Zoning

Zoning: Light Industrial (LI) District

Case Address: SW Corner of Industrial Blvd. and

**Airport Road** 

Date Created: 1/22/2019

For Questions on this Case Call (972) 771-7745