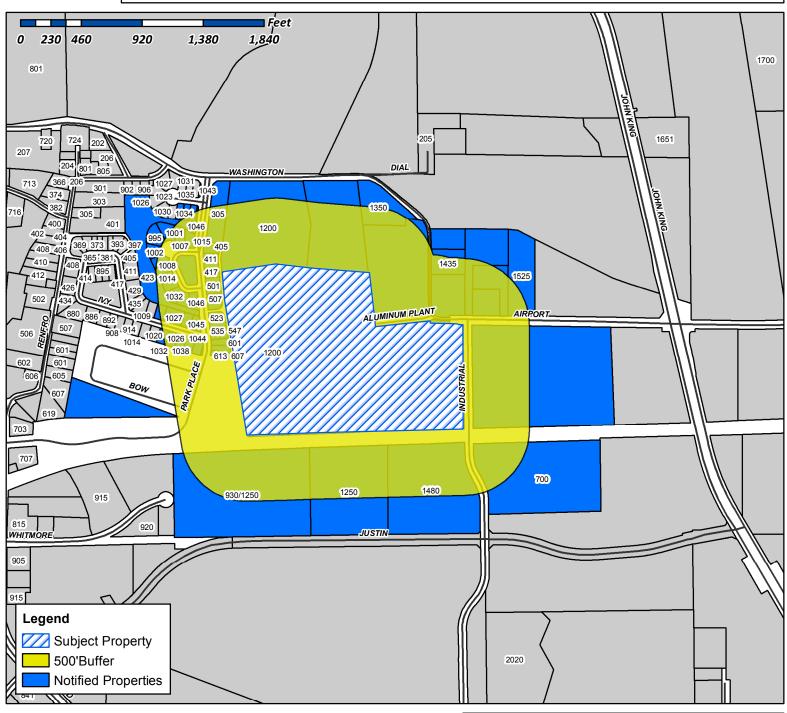

er.





Case Number: Z2019-002

Case Name: SUP for SPR Packaging

Case Type: Zoning

Zoning: Light Industrial (LI) District Case Address: SW Corner of Industrial Blvd.

and Airport Road

Date Created: 1/18/2019

For Questions on this Case Call (972) 771-7745





# City of Rockwall

Planning & Zoning Department 385 S. Goliad Street Rockwall, Texas 75087 (P): (972) 771-7745 (W): www.rockwall.com The City of Rockwall GIS maps are continually under development and therefore subject to change without notice. While we endeavor to provide timely and accurate information, we make no guarantees. The City of Rockwall makes no warranty, express or implied, including warranties of merchantability and fitness for a particular purpose. Use of the information is the sole responsibility of the user.





Case Number: Z2019-002

Case Name: SUP for SPR Packaging

Case Type: Zoning

Zoning: Light Industrial (LI) District

Case Address: SW Corner of Industrial Blvd. and

**Airport Road** 

Date Created: 1/22/2019

For Questions on this Case Call (972) 771-7745



| CURRENT RESIDENT               | CURRENT RESIDENT              | TROSPER MARK AND GLORIA          |
|--------------------------------|-------------------------------|----------------------------------|
| 1001 ST CHARLES CT             | 1002 ST CHARLES CT            | 1007 ST. CHARLES CT              |
| ROCKWALL, TX 75087             | ROCKWALL, TX 75087            | ROCKWALL, TX 75087               |
| TROSPER MARK AND GLORIA        | CURRENT RESIDENT              | CURRENT RESIDENT                 |
| 1007 ST. CHARLES CT