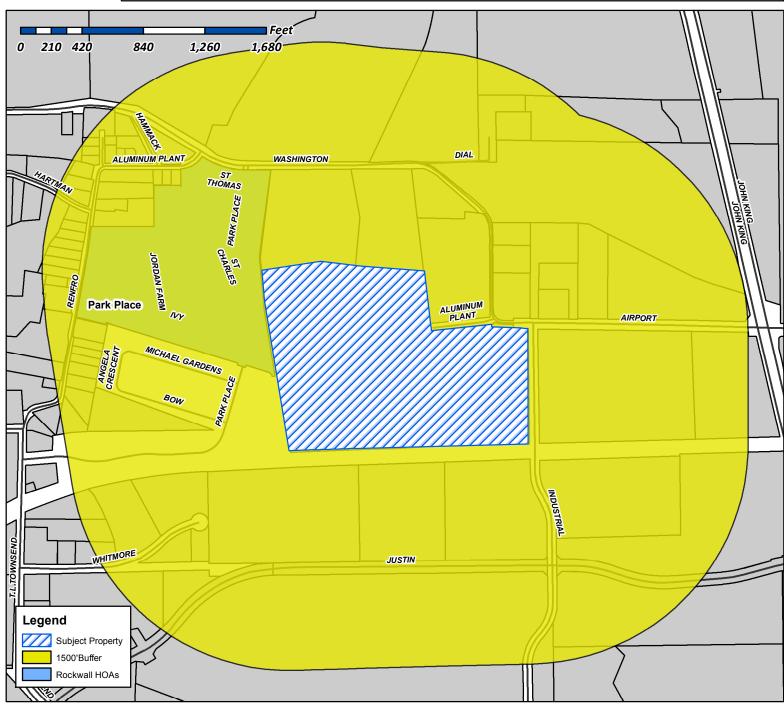

de timely and accurate information, we make no guarantees. The City of Rockwall makes no warranty, express or implied, including warranties of merchantability and fitness for a particular purpose. Use of the information is the sole responsibility of the user.





# City of Rockwall

Planning & Zoning Department 385 S. Goliad Street Rockwall, Texas 75087 (P): (972) 771-7745 (W): www.rockwall.com The City of Rockwall GIS maps are continually under development and therefore subject to change without notice. While we endeavor to provide timely and accurate information, we make no guarantees. The City of Rockwall makes no warranty, express or implied, including warranties of merchantability and fitness for a particular purpose. Use of the information is the sole responsibility of the user.





Case Number: Z2019-002

Case Name: SUP for SPR Packaging

Case Type: Zoning

Zoning: Light Industrial (LI) District Case Address: SW Corner of Industrial Blvd.

and Airport Road

Date Created: 1/18/2019

For Questions on this Case Call (972) 771-7745





# City of Rockwall

Planning & Zoning Department 385 S. Goliad Street Rockwall, Texas 75087 (P): (972) 771-7745 (W): www.rockwall.com The City of Rockwall GIS maps are continually under development and therefore subject to change without notice. While we endeavor to provide timely and accurate information, we make no guarantees. The City of Rockwall makes no warranty, express or implied, including warranties of merchantability and fitness for a particular purpose. Use of the information is the sole responsibility of the user.





Case