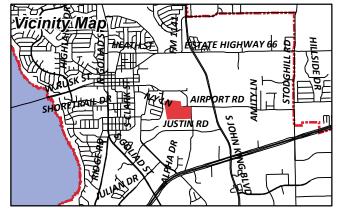

Case Number: Z2019-002

Case Name: SUP for SPR Packaging

Case Type: Zoning

Zoning: Light Industrial (LI) District Case Address: SW Corner of Industrial Blvd.

and Airport Road

Date Created: 1/18/2019

For Questions on this Case Call (972) 771-7745

Case Number: Z2019-002

Case Name: SUP for SPR Packaging

Case Type: Zoning

Zoning: Light Industrial (LI) District

Case Address: SW Corner of Industrial Blvd. and

**Airport Road** 

Date Created: 1/22/2019

For Questions on this Case Call (972) 771-7745