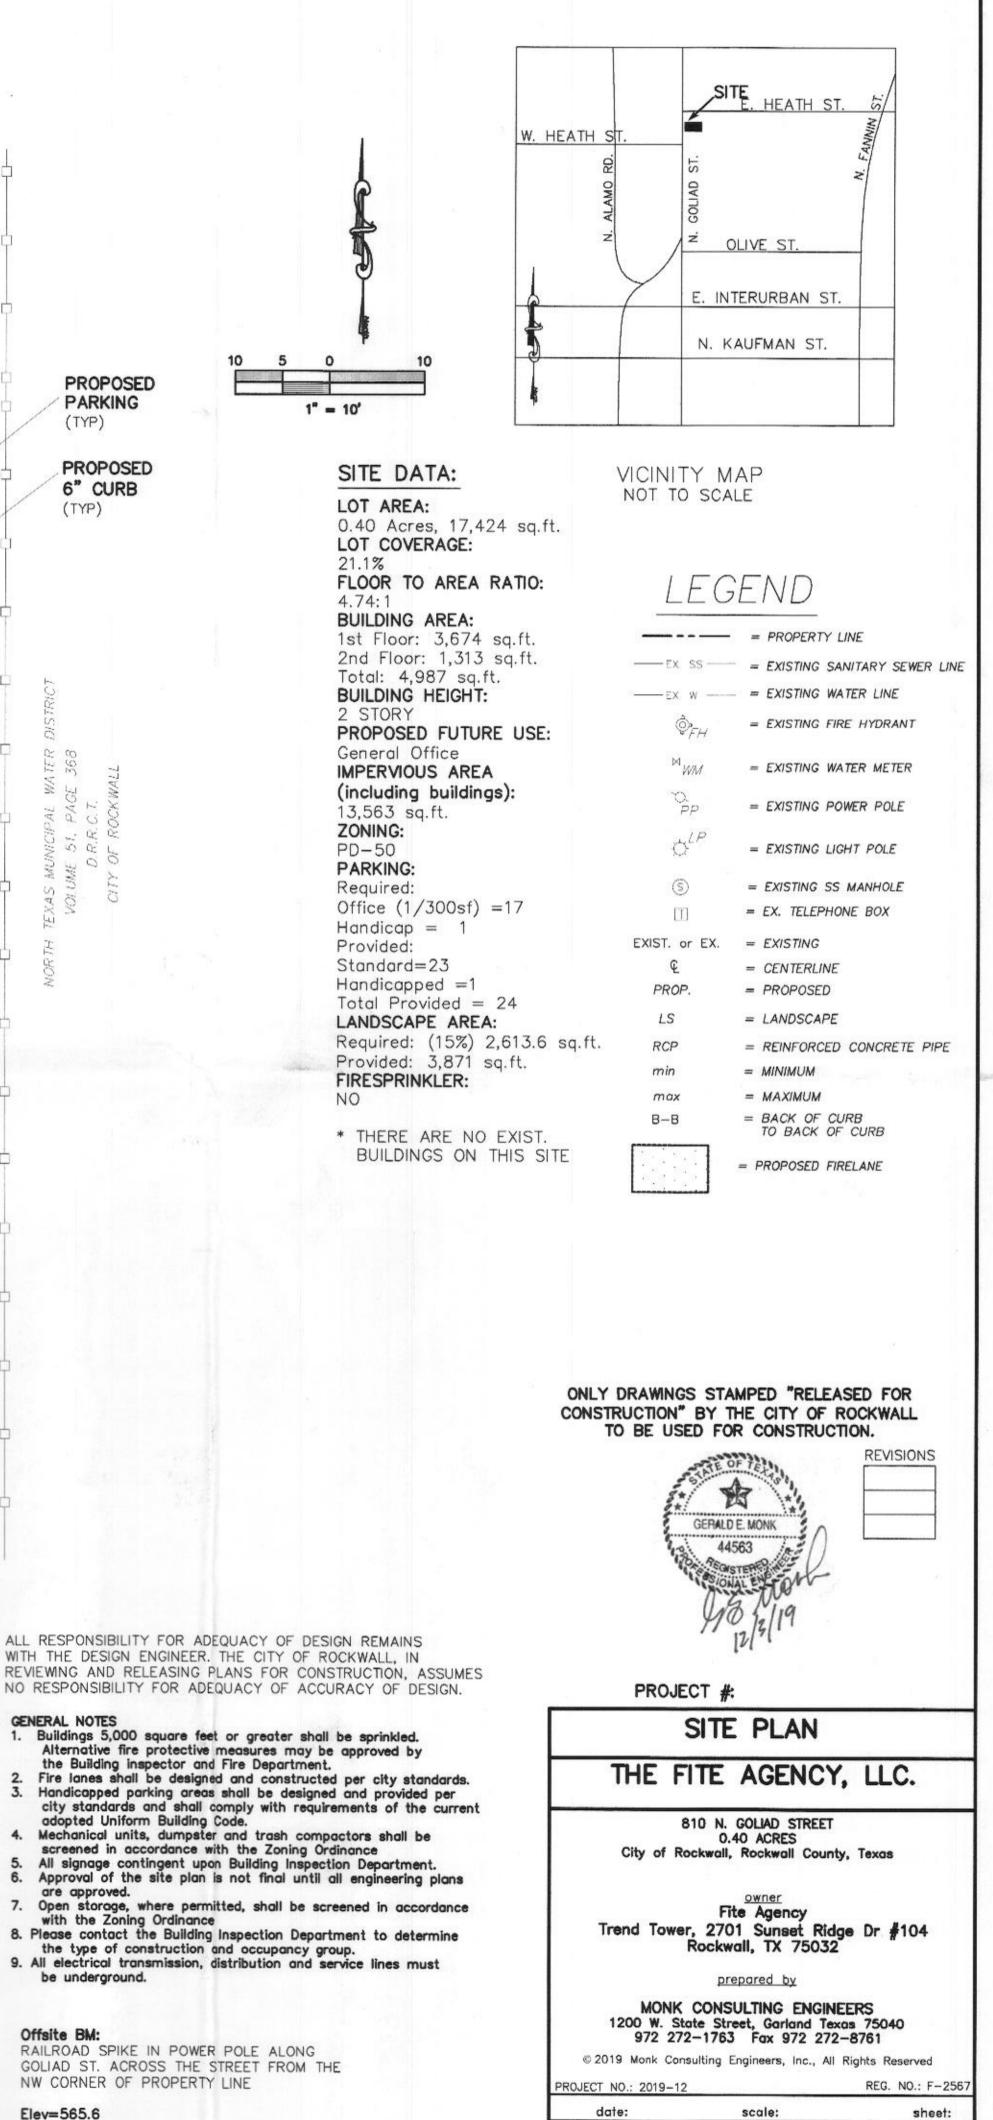

12/3/19

1"=10'

C101

Elev=565.6

| A BRICK, MFG-ACME, MODULAR SIZE,<br>COLOR - OXFORD PLACE                  |
|---------------------------------------------------------------------------|
| B HARDIE BOARD SIDING,<br>COLOR: ARCTIC WHITE                             |
| C HARDIE BOARD, FASCIA & TRIM<br>COLOR - KHAKI BROWN                      |
| D STANDING SEAM MTL. ROOF SYSTEM, BERRIDGE OR E.Q., COLOR - CHARCOAL GRAY |
| E wood shutters, color - stain walnut                                     |
| F ENTRY DOORS AS SELECTED BY OWNER                                        |
| G WINDOW, 1" INSULATED, LOW 'E' 30% TINTED GRAY, FRAME COLOR - BLACK      |
| H COMPOSITION ASPHALT ROOF, TYP., (2701bs),<br>COLOR - BLACK              |
| D PREFINISHED ALUMINUM GUTTER & DOWNSPOUT, COLOR - MATCH TRIM COLOR       |
| GABLE END, 8" DECOR. WOOD TRIM                                            |
| L 12X12 WOOD POST, COLOR - STAIN WALNUT                                   |
| M 2X WOOD TRIM @ DECOR. COLUMNS                                           |
| N STEEL TUBE RAILING SYSTEM, COLOR - BLACK                                |

## EXTERIOR ELEVATIONS

SHEET NO: DATE: JUL 2019 PROJECT NO: 2018055 A501 DRAWN BY: CHECKED BY:

| SITE DAT               | A TABLE                  |
|------------------------|--------------------------|
| SITE AREA              | 0.40 ACRES (17,424 S.F.) |
| ZONING                 | PD-50                    |
| PROPOSED USE           | OFFICE                   |
| PROPOSED BUILDING AREA | 4,987 TOTAL S.F.         |
| LOT COVERAGE           | 21.1%                    |
| FLOOR TO AREA RATIO    | 0.474 : 1                |
| BUILDING HEIGHT MAX.   | 35'-0"                   |

| PARKING          | G TABLE           |
|------------------|-------------------|
| OFFICE PARKING   | 1/300 SF = 17     |
| PARKING REQUIRED | 17 SPACES (1 ADA) |
| PARKING PROVIDED | 24 SPACES (1 ADA) |

| GROSS AREA                                     | 0.40 ACRES (17,424 S.F.) |
|------------------------------------------------|--------------------------|
| REQUIRED LANDSCAPE AREA-<br>15% OF 17,424 S.F. | 2,614 S.F.               |
| PROVIDED LANDSCAPE AREA-<br>22% OF 17,424 S.F. | 3,871 S.F.               |
| IMPERVIOUS COVERAGE-<br>78% OF 17,424 S.F.     | 13,553 S.F.              |