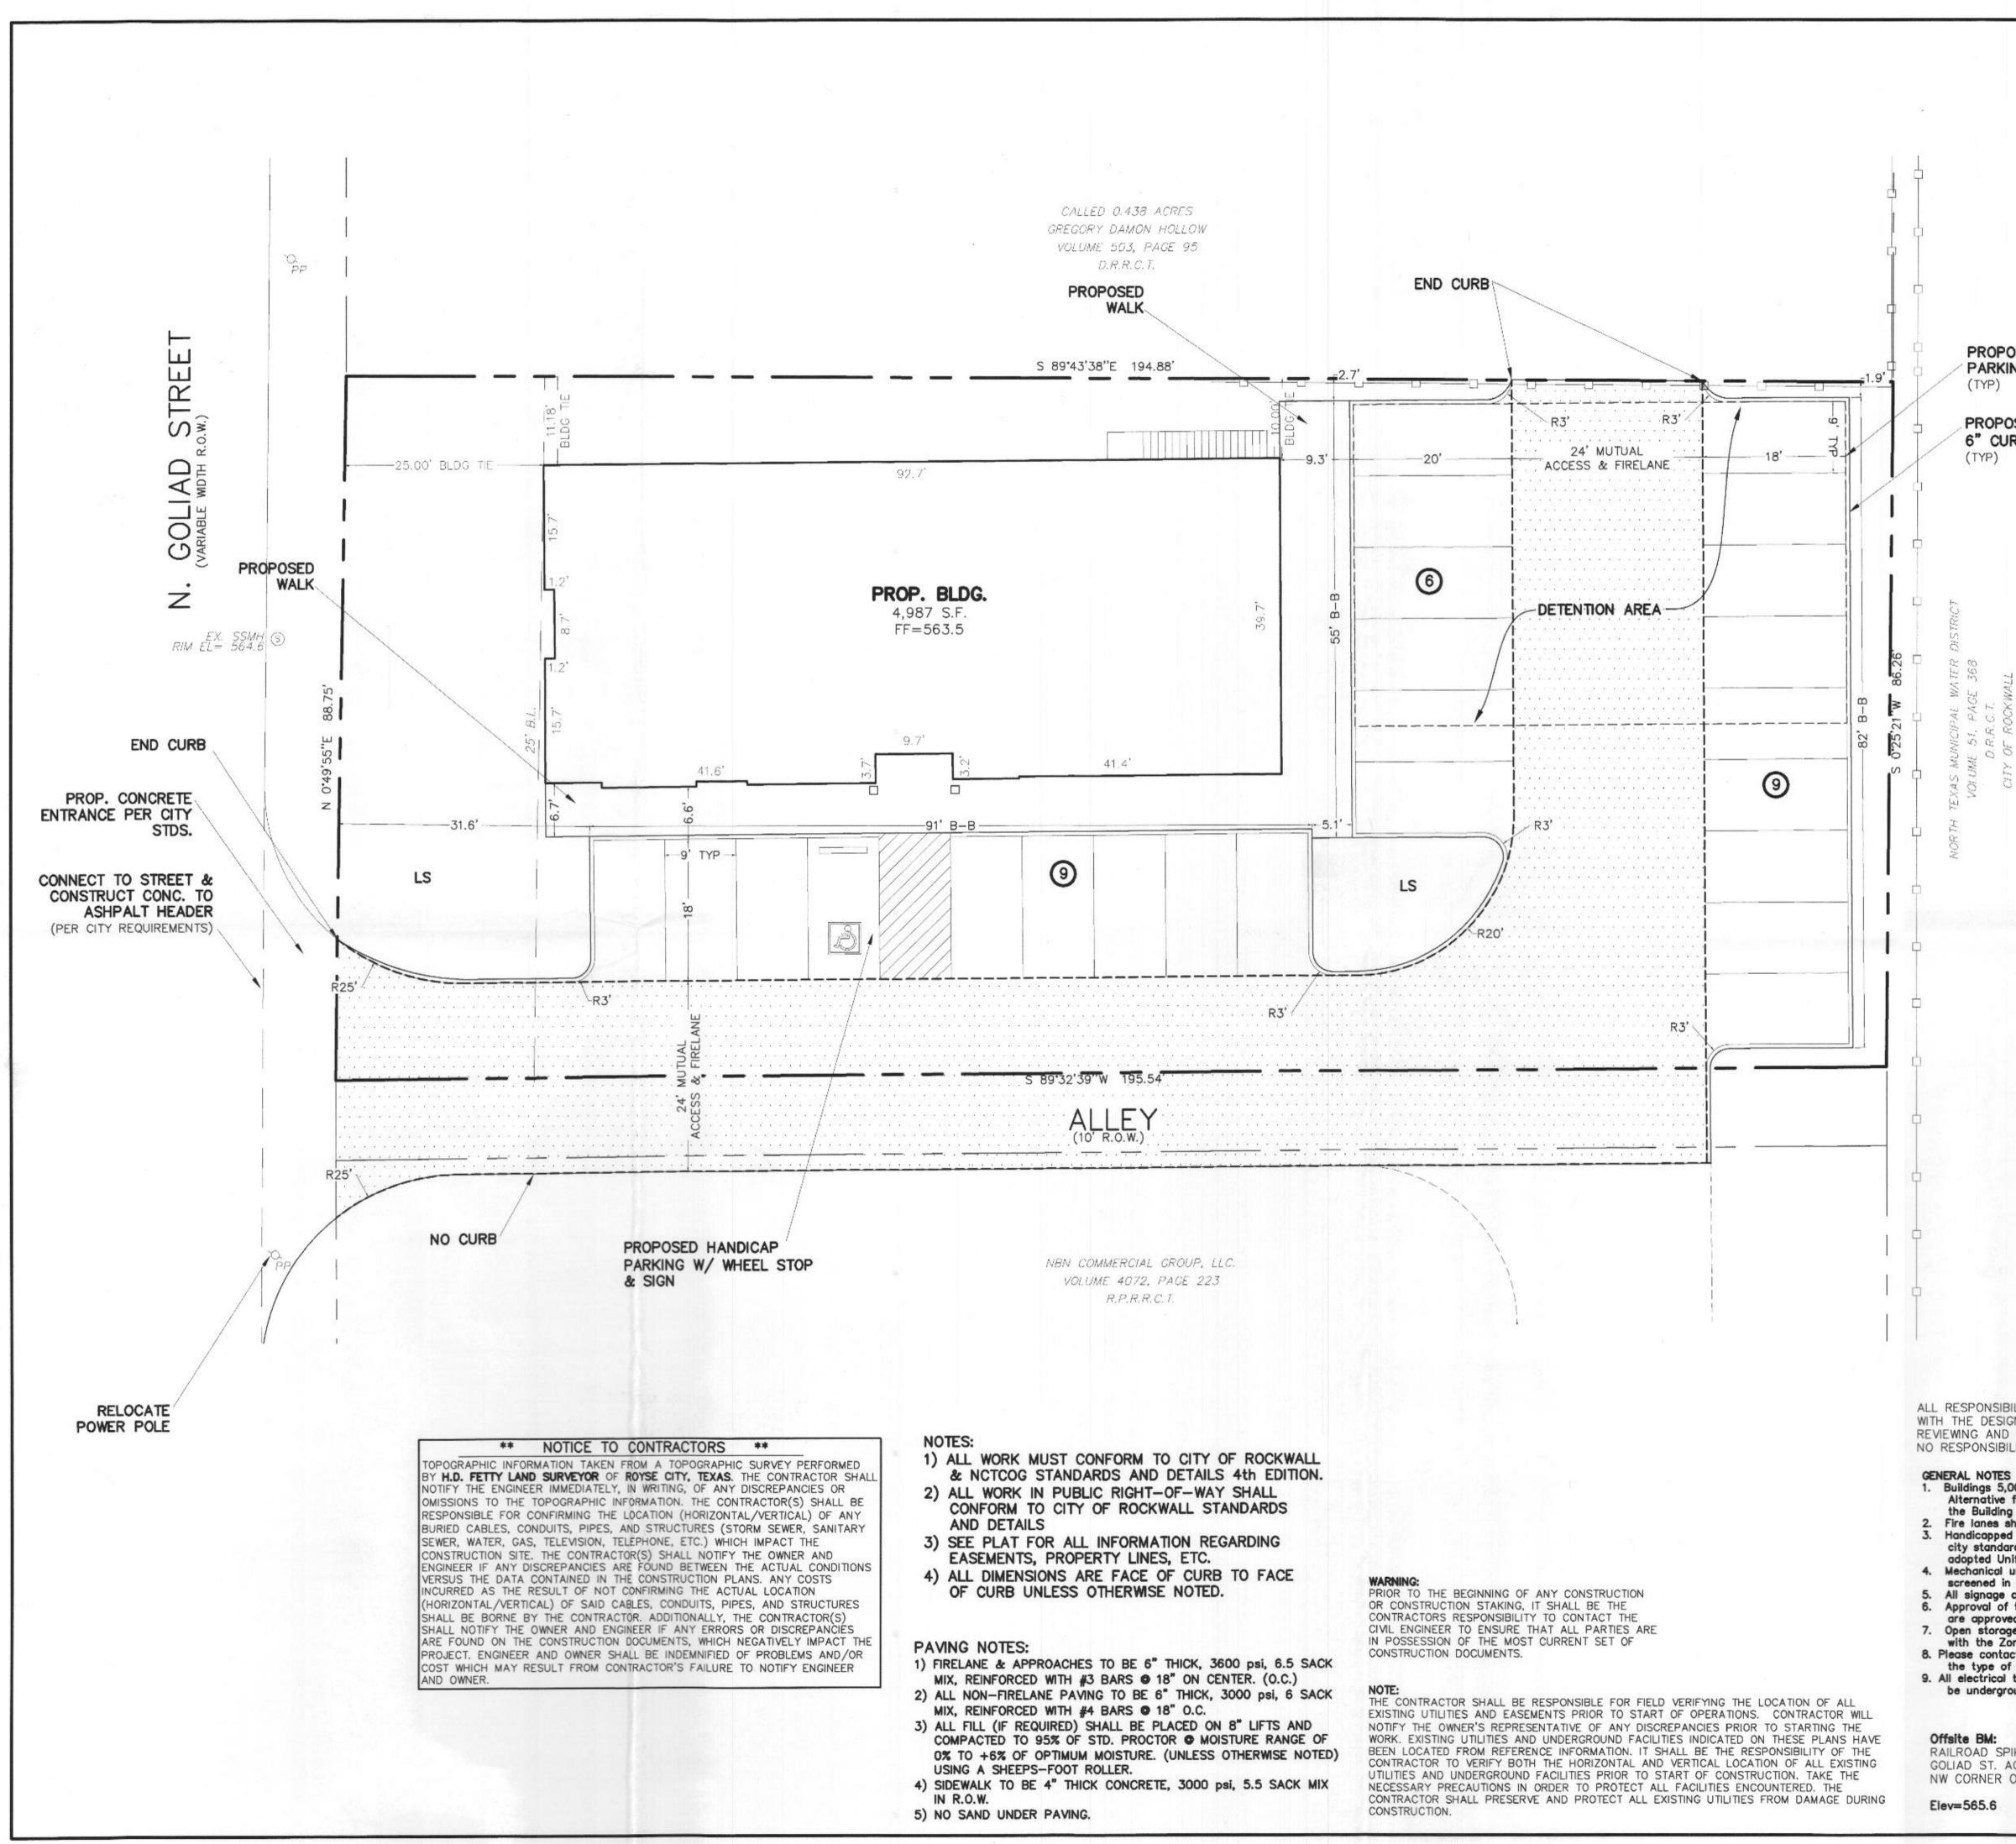

12/3/19

1"=10'

C101

Elev=565.6

| A BRICK, MFG-ACME, MODULAR SIZE,<br>COLOR - OXFORD PLACE                  |
|---------------------------------------------------------------------------|
| B HARDIE BOARD SIDING,<br>COLOR: ARCTIC WHITE                             |
| C HARDIE BOARD, FASCIA & TRIM<br>COLOR - KHAKI BROWN                      |
| D STANDING SEAM MTL. ROOF SYSTEM, BERRIDGE OR E.Q., COLOR - CHARCOAL GRAY |
| E wood shutters, color - stain walnut                                     |
| F ENTRY DOORS AS SELECTED BY OWNER                                        |
| G WINDOW, 1" INSULATED, LOW 'E' 30% TINTED GRAY, FRAME COLOR - BLACK      |
| H COMPOSITION ASPHALT ROOF, TYP., (2701bs),<br>COLOR - BLACK              |
| D PREFINISHED ALUMINUM GUTTER & DOWNSPOUT, COLOR - MATCH TRIM COLOR       |
| GABLE END, 8" DECOR. WOOD TRIM                                            |
| L 12X12 WOOD POST, COLOR - STAIN WALNUT                                   |
| M 2X WOOD TRIM @ DECOR. COLUMNS                                           |
| N STEEL TUBE RAILING SYSTEM, COLOR - BLACK                                |

TREE/SHRUB LEGEND TREES, INSTALLED W/ MINIMUM 2" CALIPER () RED BUD (2) 4' HIGH @ INSTALLATION

GENERAL NOTES:

BURR OAK (1) 4" MIN. CALIPER

- VERIFY ALL UTILITIES BEFORE CONSTRUCTION. FOR PRICING PURPOSES ALL LIGHT POLE BASES SHALL BE A MINIMUM IF 24" DIAMETER, 8'-0" DEEP, W/ 1/2" STEEL, VERIFY W/ STRUCTURAL ENGINEER.
- 3. EA. SUB-CONTRACTOR SHALL COORDINATE AND CALL FOR ALL INSPECTIONS W/ TESTING LAB, OWNER WILL PAY FOR TESTING LABS.
- 4. ALL BUILDING ENTRANCES AND EXITS SHALL BE HANDICAP ACCESSIBLE, SIDEWALK AND RAMP SLOPES SHALL NOT EXCEED THE MAXIMUM REQUIRED SLOPE NOT REQUIRING HANDRAILS, SEE TAS
- NOTES & DETAILS. 5. LANDSCAPE SUBCONTRACTORS SHALL PROVIDE STABILIZATION OF ALL
- DISTURBED AREAS. 6. LANDSCAPE SUBCONTRACTORS SHALL PROVIDE AN IRRIGATION
- SYSTEM AND PLANS THAT MEET ALL CITY REQUIREMENTS. 7. REQUIRED LANDSCAPE AREAS SHALL BE IRRIGATED BY AN
- AUTOMATIC UNDERGROUND IRRIGATION SYSTEM: PROVIDED HOWEVER, THAT A HOSE BIB SYSTEM MAY BE USED FOR IRRIGATION WHEN A LANDSCAPE AREA IS LESS THAN 1,000 SQUARE FEET IN SIZE AND WHEN ALL PORTIONS OF THE AREA ARE WITHIN 50-FEET OF A HOSE ATTACHMENT. SYSTEM SHALL HAVE FREEZE GUARD AND RAINSTAT.
- 8. ALL AREAS NOT SHOWN AS SPECIFIC PLANT MATERIAL SHALL BE HYDROMULCHED BERMUDA, EXCEPT FOR UNDISTURBED SITE AREA.
- OWNER MAY SUBSTITUTE TYPES OF TREES. THE OWNER SHALL SELECT TYPES FROM CITY APPROVED TREE LIST ORDINANCE.
  CONTRACTOR SHALL SUPPLY SLEEVES AS NEEDED FOR IRRIGATION.
- 11. CONTRACTOR TO VERIFY LOCATION OF IRRIGATION CONTROL W/ OWNER.