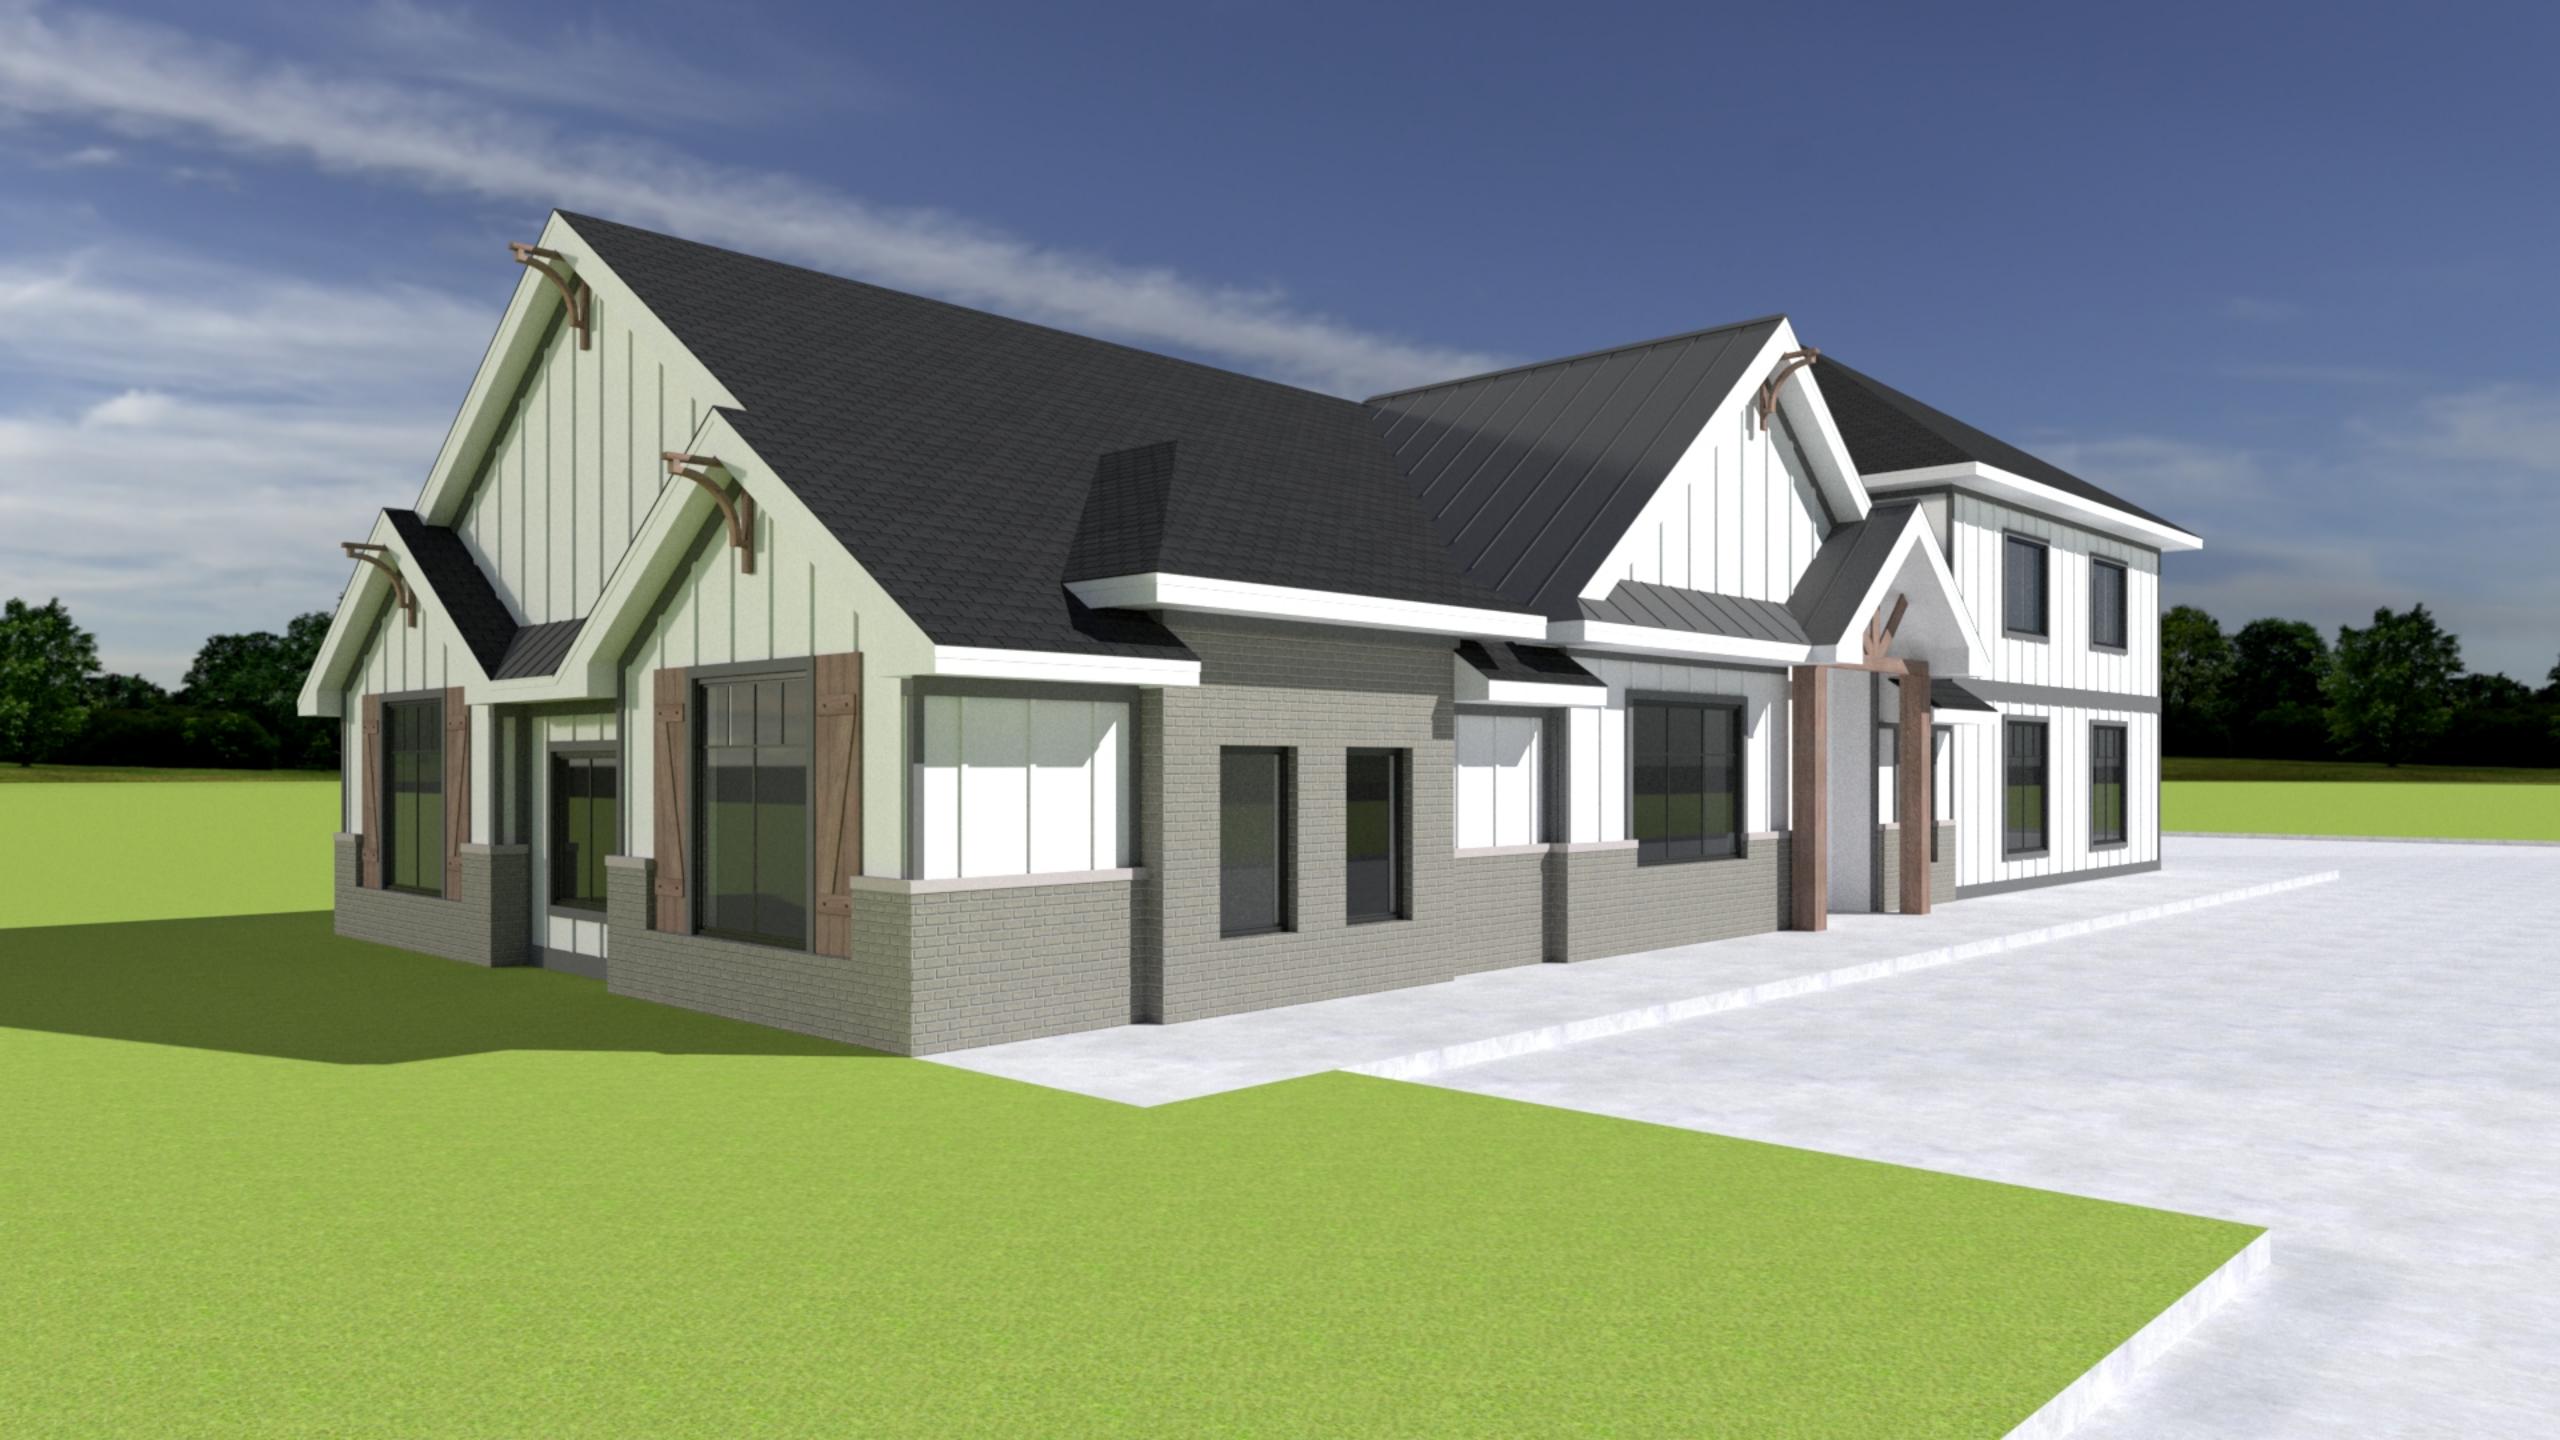

12/3/19

1"=10'

C101

Elev=565.6

| A BRICK, MFG-ACME, MODULAR SIZE,<br>COLOR - OXFORD PLACE                  |
|---------------------------------------------------------------------------|
| B HARDIE BOARD SIDING,<br>COLOR: ARCTIC WHITE                             |
| C HARDIE BOARD, FASCIA & TRIM<br>COLOR - KHAKI BROWN                      |
| D STANDING SEAM MTL. ROOF SYSTEM, BERRIDGE OR E.Q., COLOR - CHARCOAL GRAY |
| E wood shutters, color - stain walnut                                     |
| F ENTRY DOORS AS SELECTED BY OWNER                                        |
| G WINDOW, 1" INSULATED, LOW 'E' 30% TINTED GRAY, FRAME COLOR - BLACK      |
| H COMPOSITION ASPHALT ROOF, TYP., (2701bs),<br>COLOR - BLACK              |
| D PREFINISHED ALUMINUM GUTTER & DOWNSPOUT, COLOR - MATCH TRIM COLOR       |
| GABLE END, 8" DECOR. WOOD TRIM                                            |
| L 12X12 WOOD POST, COLOR - STAIN WALNUT                                   |
| M 2X WOOD TRIM @ DECOR. COLUMNS                                           |
| N STEEL TUBE RAILING SYSTEM, COLOR - BLACK                                |

EXTERIOR FINISH SCHEDULE:

|                                                                                                                | THE FITE AGENCY                                                  |
|----------------------------------------------------------------------------------------------------------------|------------------------------------------------------------------|
| LEGAL                                                                                                          | DESCRIPTION AND OR ADDRES                                        |
| D                                                                                                              | THE FITE AGENCY, LLC.<br>OCUMENT #20180000022302<br>O.P.R.R.C.T. |
| he Fite Agency<br>701 Sunset Ridge Ste<br>tockwall, TX 75087                                                   | <u>OWNER</u><br>.104                                             |
| Carroll Architects, INC.                                                                                       | APPLICANT                                                        |
| 750 E. Interstate 30 #<br>Rockwall, TX 75087<br>P: 972-732-6085<br>E: jc@carrollarch.com<br>ATTN: Jeff Carroll | 110                                                              |
| Ç                                                                                                              | TY OF HEATH CASE NUMBER:<br>2019XXX                              |

## EXTERIOR ELEVATIONS

SHEET NO: DATE: JUL 2019 PROJECT NO: 2018055 A501 DRAWN BY: CHECKED BY:

| SITE DAT               | A TABLE                  |
|------------------------|--------------------------|
| SITE AREA              | 0.40 ACRES (17,424 S.F.) |
| ZONING                 | PD-50                    |
| PROPOSED USE           | OFFICE                   |
| PROPOSED BUILDING AREA | 4,987 TOTAL S.F.         |
| LOT COVERAGE           | 21.1%                    |
| FLOOR TO AREA RATIO    | 0.474 : 1                |
| BUILDING HEIGHT MAX.   | 35'-0"                   |