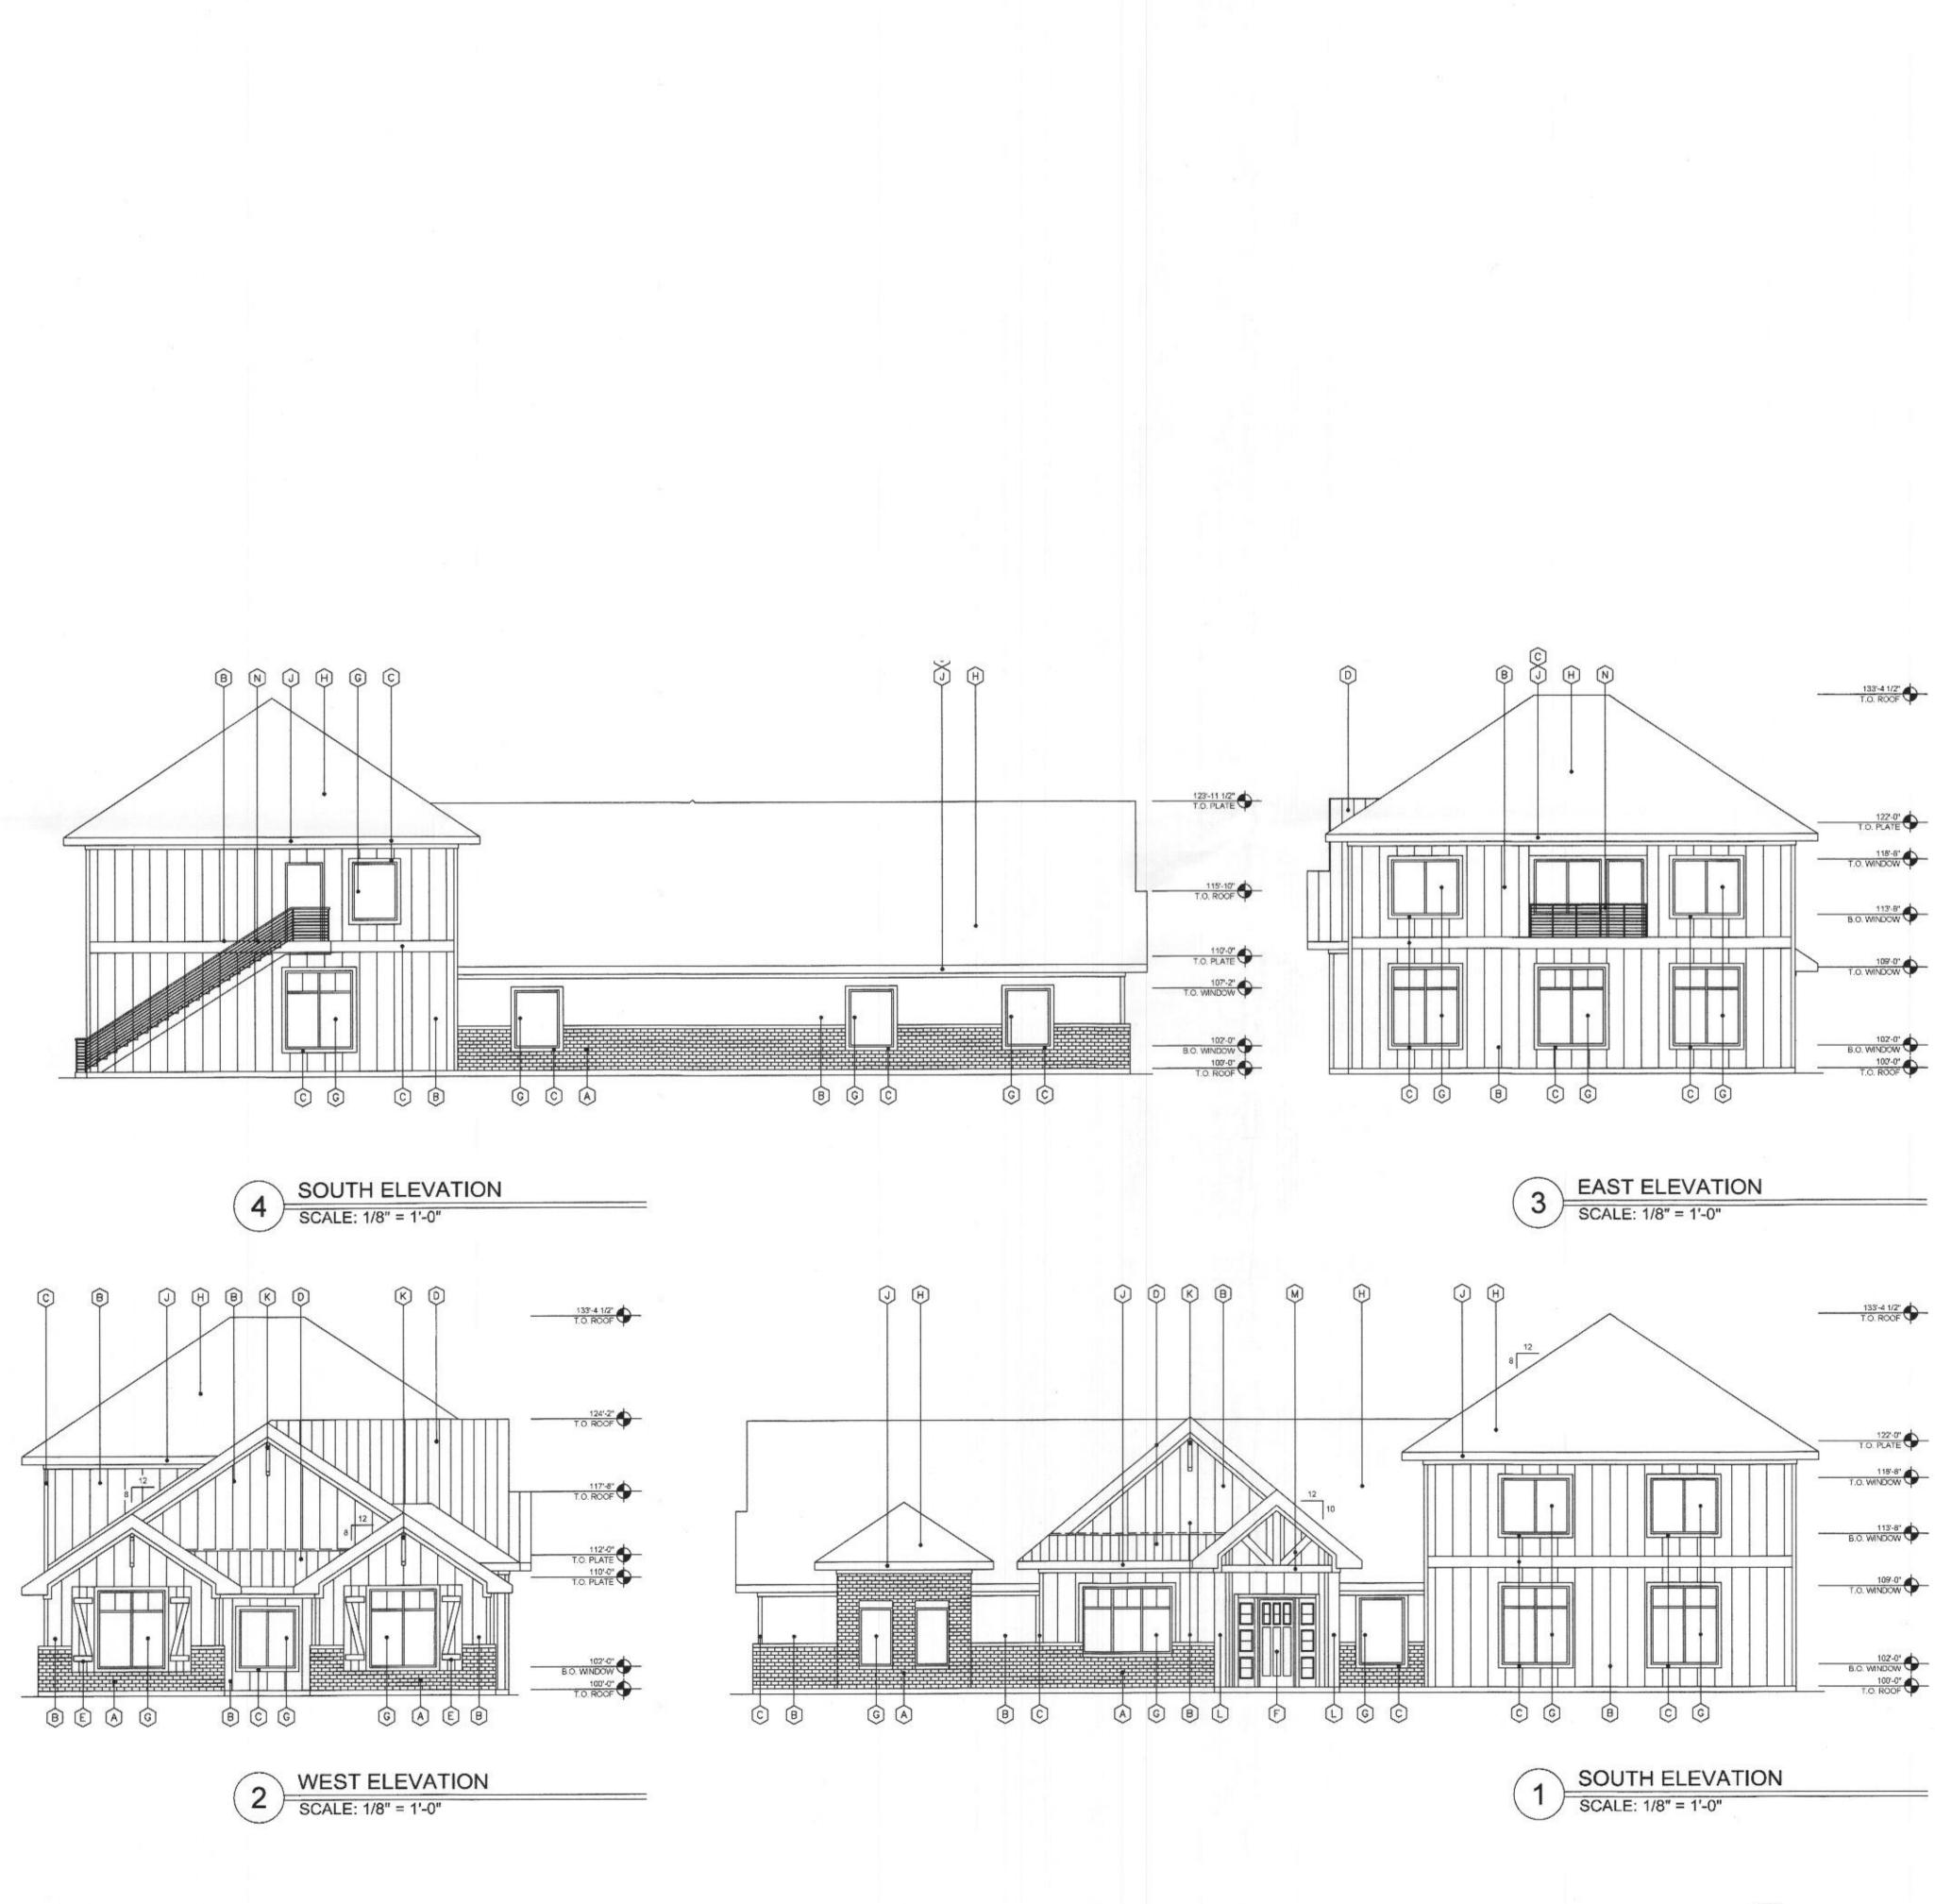

12/3/19

1"=10'

C101

Elev=565.6

| A BRICK, MFG-ACME, MODULAR SIZE,<br>COLOR - OXFORD PLACE                  |
|---------------------------------------------------------------------------|
| B HARDIE BOARD SIDING,<br>COLOR: ARCTIC WHITE                             |
| C HARDIE BOARD, FASCIA & TRIM<br>COLOR - KHAKI BROWN                      |
| D STANDING SEAM MTL. ROOF SYSTEM, BERRIDGE OR E.Q., COLOR - CHARCOAL GRAY |
| E wood shutters, color - stain walnut                                     |
| F ENTRY DOORS AS SELECTED BY OWNER                                        |
| G WINDOW, 1" INSULATED, LOW 'E' 30% TINTED GRAY, FRAME COLOR - BLACK      |
| H COMPOSITION ASPHALT ROOF, TYP., (2701bs),<br>COLOR - BLACK              |
| D PREFINISHED ALUMINUM GUTTER & DOWNSPOUT, COLOR - MATCH TRIM COLOR       |
| GABLE END, 8" DECOR. WOOD TRIM                                            |
| L 12X12 WOOD POST, COLOR - STAIN WALNUT                                   |
| M 2X WOOD TRIM @ DECOR. COLUMNS                                           |
| N STEEL TUBE RAILING SYSTEM, COLOR - BLACK                                |

## EXTERIOR ELEVATIONS

SHEET NO: DATE: JUL 2019 PROJECT NO: 2018055 A501 DRAWN BY: CHECKED BY:

| SITE DAT               | A TABLE                  |
|------------------------|--------------------------|
| SITE AREA              | 0.40 ACRES (17,424 S.F.) |
| ZONING                 | PD-50                    |
| PROPOSED USE           | OFFICE                   |
| PROPOSED BUILDING AREA | 4,987 TOTAL S.F.         |
| LOT COVERAGE           | 21.1%                    |
| FLOOR TO AREA RATIO    | 0.474 : 1                |
| BUILDING HEIGHT MAX.   | 35'-0"                   |