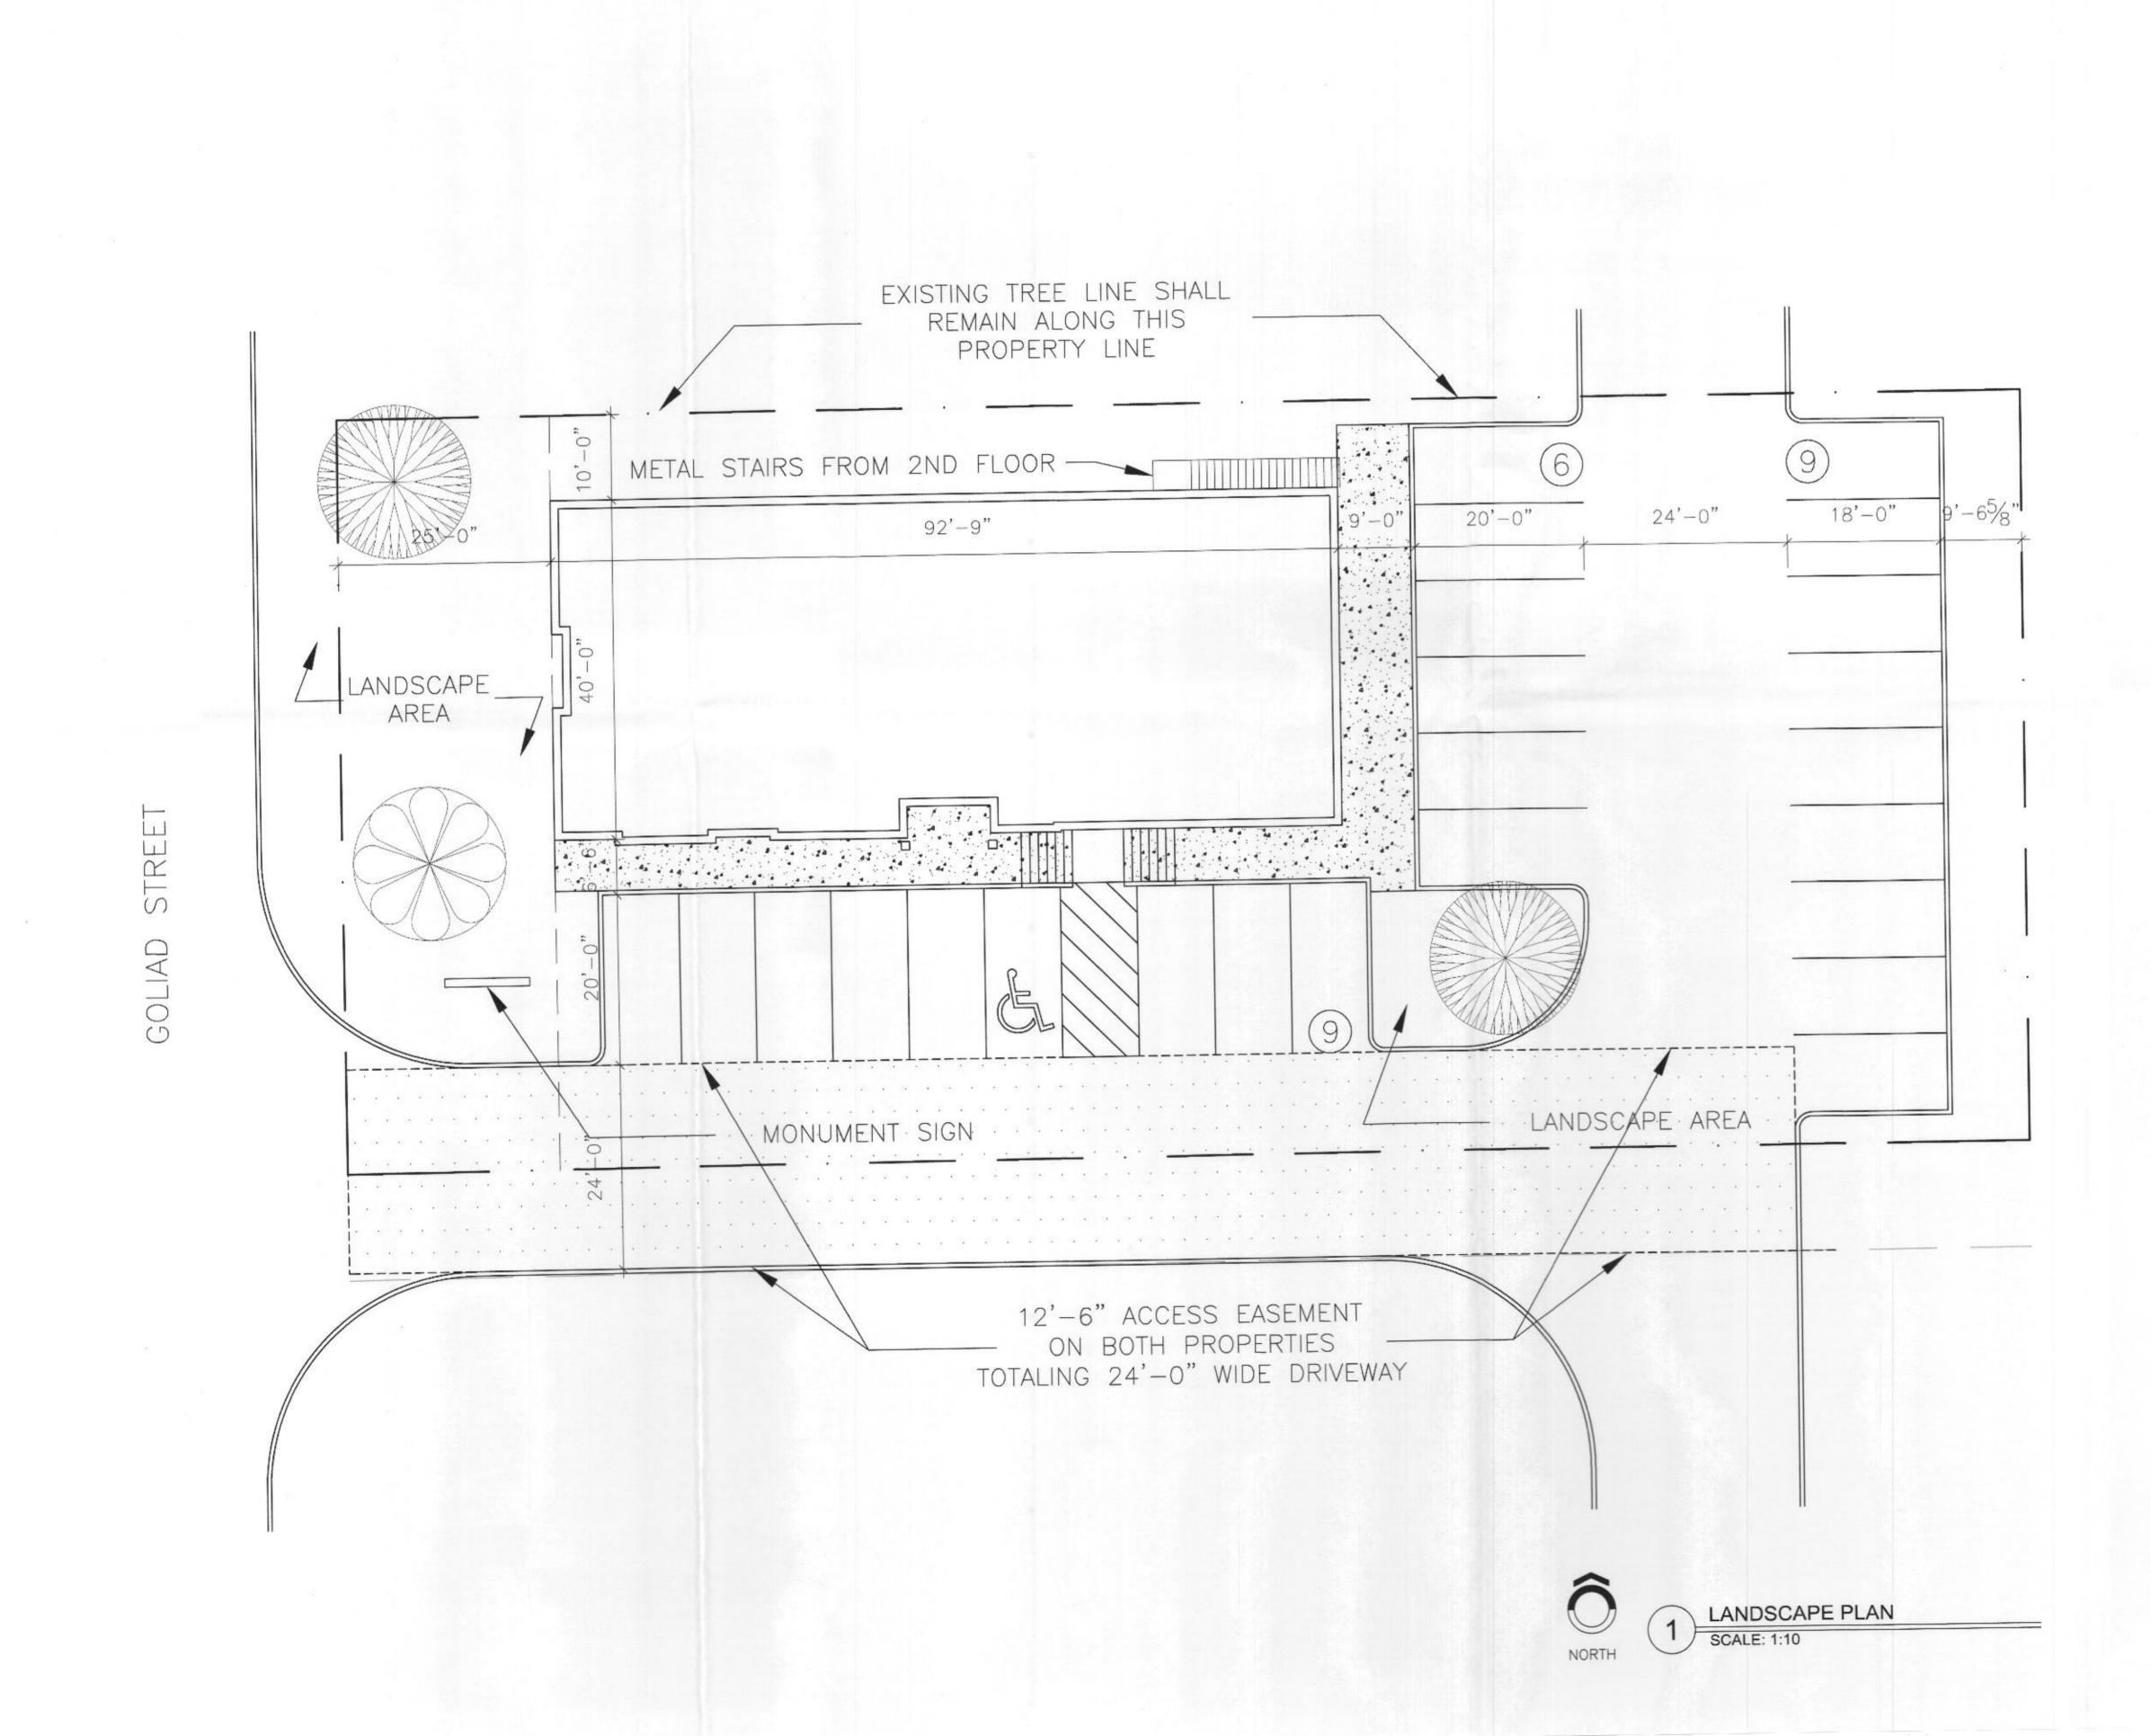

## EXTERIOR ELEVATIONS

SHEET NO: DATE: JUL 2019 PROJECT NO: 2018055 A501 DRAWN BY: CHECKED BY:

| SITE DAT               | A TABLE                  |
|------------------------|--------------------------|
| SITE AREA              | 0.40 ACRES (17,424 S.F.) |
| ZONING                 | PD-50                    |
| PROPOSED USE           | OFFICE                   |
| PROPOSED BUILDING AREA | 4,987 TOTAL S.F.         |
| LOT COVERAGE           | 21.1%                    |
| FLOOR TO AREA RATIO    | 0.474 : 1                |
| BUILDING HEIGHT MAX.   | 35'-0"                   |

| PARKING          | G TABLE           |
|------------------|-------------------|
| OFFICE PARKING   | 1/300 SF = 17     |
| PARKING REQUIRED | 17 SPACES (1 ADA) |
| PARKING PROVIDED | 24 SPACES (1 ADA) |

| GROSS AREA                                     | 0.40 ACRES (17,424 S.F.) |
|------------------------------------------------|--------------------------|
| REQUIRED LANDSCAPE AREA-<br>15% OF 17,424 S.F. | 2,614 S.F.               |
| PROVIDED LANDSCAPE AREA-<br>22% OF 17,424 S.F. | 3,871 S.F.               |
| IMPERVIOUS COVERAGE-<br>78% OF 17,424 S.F.     | 13,553 S.F.              |

TREE/SHRUB LEGEND TREES, INSTALLED W/ MINIMUM 2" CALIPER () RED BUD (2) 4' HIGH @ INSTALLATION

GENERAL NOTES:

BURR OAK (1) 4" MIN. CALIPER

- VERIFY ALL UTILITIES BEFORE CONSTRUCTION. FOR PRICING PURPOSES ALL LIGHT POLE BASES SHALL BE A MINIMUM IF 24" DIAMETER, 8'-0" DEEP, W/ 1/2" STEEL, VERIFY W/ STRUCTURAL ENGINEER.
- 3. EA. SUB-CONTRACTOR SHALL COORDINATE AND CALL FOR ALL INSPECTIONS W/ TESTING LAB, OWNER WILL PAY FOR TESTING LABS.
- 4. ALL BUILDING ENTRANCES AND EXITS SHALL BE HANDICAP ACCESSIBLE, SIDEWALK AND RAMP SLOPES SHALL NOT EXCEED THE MAXIMUM REQUIRED SLOPE NOT REQUIRING HANDRAILS, SEE TAS
- NOTES & DETAILS. 5. LANDSCAPE SUBCONTRACTORS SHALL PROVIDE STABILIZATION OF ALL
- DISTURBED AREAS. 6. LANDSCAPE SUBCONTRACTORS SHALL PROVIDE AN IRRIGATION
- SYSTEM AND PLANS THAT MEET ALL CITY REQUIREMENTS. 7. REQUIRED LANDSCAPE AREAS SHALL BE IRRIGATED BY AN
- AUTOMATIC UNDERGROUND IRRIGATION SYSTEM: PROVIDED HOWEVER, THAT A HOSE BIB SYSTEM MAY BE USED FOR IRRIGATION WHEN A LANDSCAPE AREA IS LESS THAN 1,000 SQUARE FEET IN SIZE AND WHEN ALL PORTIONS OF THE AREA ARE WITHIN 50-FEET OF A HOSE ATTACHMENT. SYSTEM SHALL HAVE FREEZE GUARD AND RAINSTAT.
- 8. ALL AREAS NOT SHOWN AS SPECIFIC PLANT MATERIAL SHALL BE HYDROMULCHED BERMUDA, EXCEPT FOR UNDISTURBED SITE AREA.
- OWNER MAY SUBSTITUTE TYPES OF TREES. THE OWNER SHALL SELECT TYPES FROM CITY APPROVED TREE LIST ORDINANCE.
  CONTRACTOR SHALL SUPPLY SLEEVES AS NEEDED FOR IRRIGATION.
- 11. CONTRACTOR TO VERIFY LOCATION OF IRRIGATION CONTROL W/ OWNER.