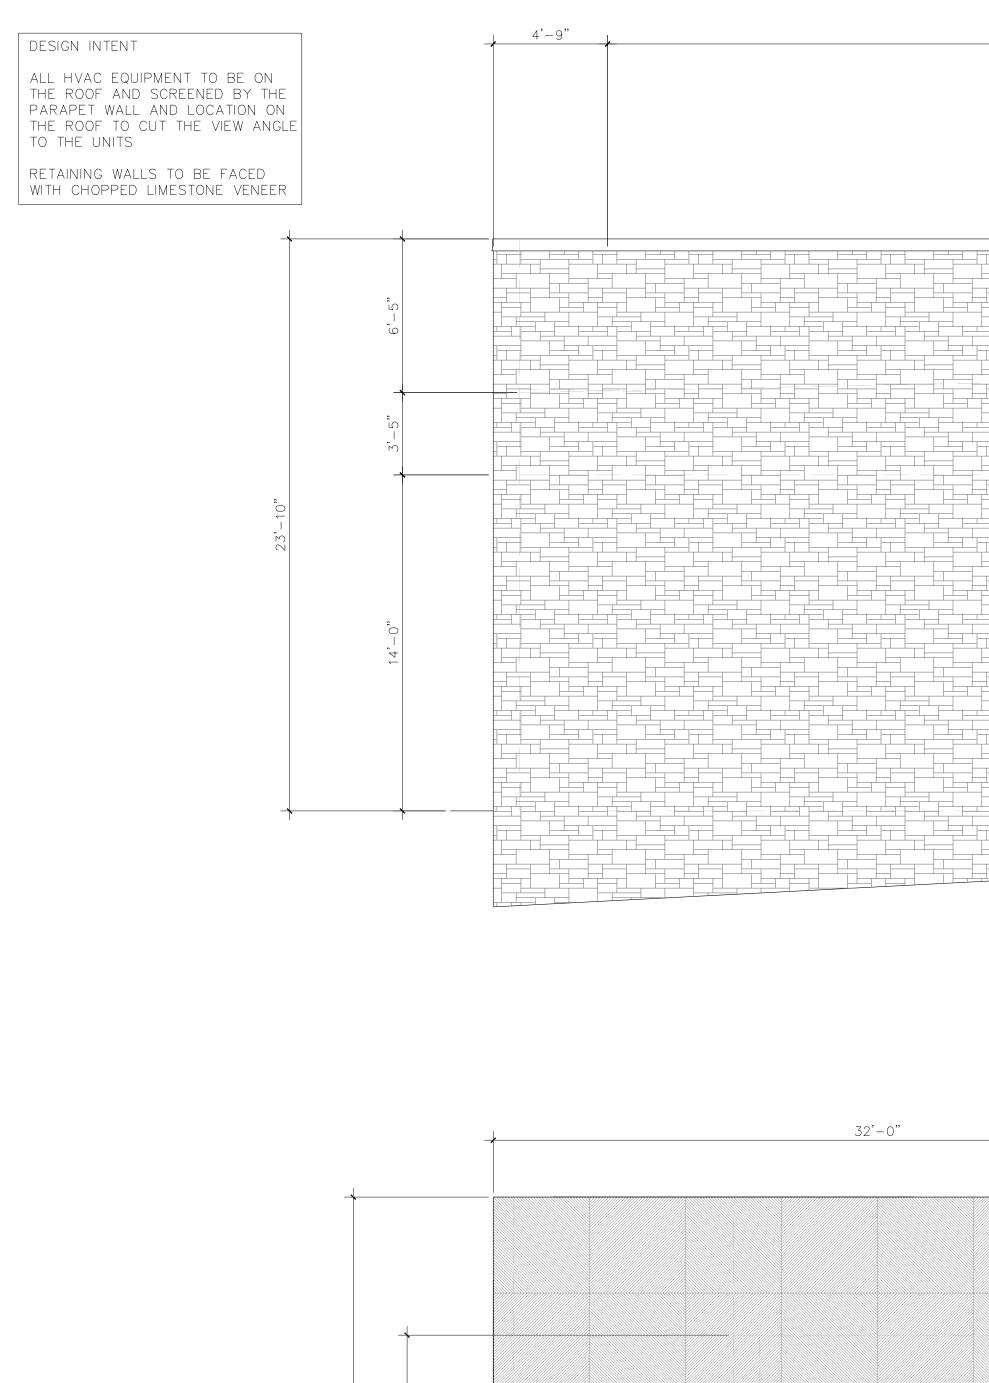

WALL AREA TOTAL  $\sim$  2,075 SQ. FT. BRICK/BLOCK AREA~ 1,154 SQ. FTHOLLOW METAL DOORS~ 49 SQ. FTCHOPPED LIMESTONE~ 859 SQ. FTALUMINUM CANOPY~ 13 SQ. FT

A3.1

DESIGN INTENT

ALL HVAC EQUIPMENT TO BE ON THE ROOF AND SCREENED BY THE PARAPET WALL AND LOCATION ON THE ROOF TO CUT THE VIEW ANGLE TO THE UNITS