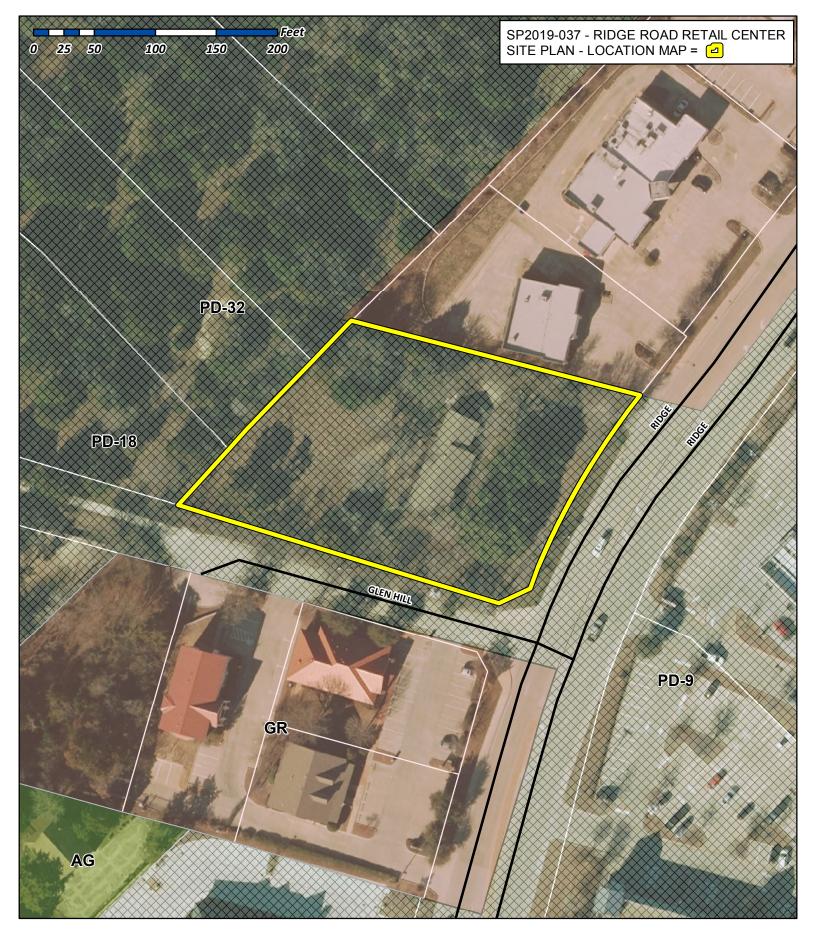

# City of Rockwall

Planning & Zoning Department 385 S. Goliad Street Rockwall, Texas 75032 (P): (972) 771-7745 (W): www.rockwall.com The City of Rockwall GIS maps are continually under development and therefore subject to change without notice. While we endeavor to provide timely and accurate information, we make no guarantees. The City of Rockwall makes no warranty, express or implied, including warranties of merchantability and fitness for a particular purpose. Use of the information is the sole responsibility of the user.