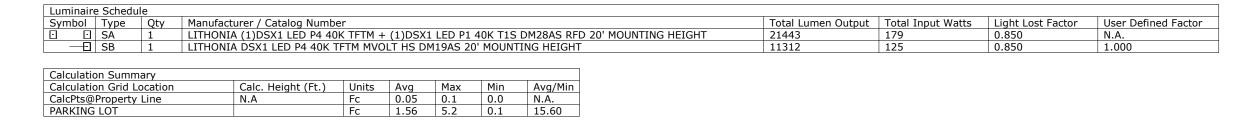

Notes: I. Surface reflectances: Vertical/Horizontal - 50/20. 2. Calculation values are at height indicated in summary table. 3. Mounting heights are designated on drawing with "MH." 4. Luminaire description does not necessarily reflect specification model number. Contact salesperson for verification.

Sylvania lamp data used unless otherwise noted. LED luminaires use integrated photometric lamp data provided by manufacturer.
 Lighting power density is calculated based on estimated ballast/driver energy consumption. Engineer to verify.
 For lumen output of scaled luminaires, multiply Total Lumen Output by User Defined Factor.

PROJECT: RETAIL SITE IN ROCKWALL TX SALESPERSON: BILL GALVIN SCALE: I" = 20'-0" CALC BY: JK FILE: 190912\_RETAIL SITE IN ROCKWALL\_V2

| •0.0       | •0.0     | •0.0            | •0.0          | •0.0          | •0.0                             | •0.0 | •0.0                               | 0.0     | 0.0   | •0.0                | 0.0      | 0.0           | •0.0         | 0.0    | •0.0       | 0.0           | •0.0          | 0.0         | •0.0                      | •0.0          | •0.0 | •0.0          | •0.0        | •0.0  | •0.0 | 0.0  | •0.0  | •0.0    | •0.0       | •0.0 | •0.0 | •0.0                 |
|------------|----------|-----------------|---------------|---------------|----------------------------------|------|------------------------------------|---------|-------|---------------------|----------|---------------|--------------|--------|------------|---------------|---------------|-------------|---------------------------|---------------|------|---------------|-------------|-------|------|------|-------|---------|------------|------|------|----------------------|
| •0.0       | •0.0     | •0.0            | •0.0          | •0.0          | 0.0                              | •0.0 | •0.0                               | •0.0    | •0.0  | •0.0                | •0.0     | 0.0           | •0.0         | •0.0   | •0.0       | •0.0          | •0.0          | •0.0        | •0.0                      | •0.0          | •0.0 | 0.0           | •0.0        | •0.0  | •0.0 | •0.0 | 0.0   | •0.0    | •0.0       | •0.0 | •0.0 | •0.0                 |
| •0.0       | •0.0     | •0.0            | •0.0          | •0.0          | 0.0                              | •0.0 | •0.0                               | •0.0    | •0.0  | •0.0                | •0.0     | •0.0          | •0.0         | •0.0   | •0.0       | •0.0          | 0.0           | •0.0        | •0.0                      | •0.0          | •0.0 | •0.0          | •0.0        | •0.0  | •0.0 | •0.0 | •0.0  | •0.0    | •0.0       | •0.0 | •0.0 | •0.0                 |
| •0.0       | 0.0      | •0.0            | 0.0           | 0.0           | 0.0                              | 0.0  | •0.0                               | •0.0    | 0.0   | •0.0                | 0.0      | 0.0           | •0.0         | 0.0    | •0.0       | •0.0          | •0.0          | 0.0         | •0.0                      | 0.0           | •0.0 | •0.0          | •0.0        | •0.0  | •0.0 | 0.0  | •0.0  | 0.0     | 0.0        | 0.0  | 0.0  | •0.0                 |
| •0.0       | •0.0     | •0,0            | •0.0          | • <u>0</u> .0 | 0.0                              | 0.0  | •0.0                               | 0.0     | 0.0   | 0.0                 | •0.0     | 0.0           | •0.0         | •0.0   | •0.0       | •0.0          | •0.0          | •0.0        | •0.0                      | •0.0          | •0.0 | •0.0          | •0.0        | •0.0  | •0.0 | •0.0 | •0.0  | 0.0     | 0.0        | •0.0 | •0.0 | •0.0                 |
| •0.0       | •0.0     | •0.0            | •0.0          | •0.0          |                                  |      | 555.<br>0<br>0<br>0<br>0<br>7<br>7 | 88      |       |                     |          |               |              | 0.0    |            | •0.0          |               |             |                           |               |      |               |             |       |      |      |       |         |            |      |      |                      |
| •0.0       | •0.0     | •0.0            | •0.0          | •0.0          | •0.0                             | 0,00 | 555.80                             |         |       |                     |          |               |              |        |            | 0.0           |               |             |                           |               |      |               |             |       |      |      |       |         |            |      |      |                      |
| •0.0       | •0.0     | •0.0            | •0.0          | •0.5¢3        | 50 <b>0</b> 0<br>548/50<br>553/1 | 0.0  |                                    |         | 1     | FFE=                | = 5 5 5  | 0.85          |              | 0.1    |            | 0.2           |               |             |                           |               |      |               |             | 0.0 - | 0 0  |      |       |         |            |      |      |                      |
| •0.0       | •0.0     | •0.0            | •0_0          | 0,0<br>10,0   | •0,0<br>v                        |      |                                    |         |       |                     | HW<br>3, |               | SF           |        | 0.2        | 0.5           | 0.7           | 0.5         | 0.4                       | 0.4           | •0.3 | 0.1           | •0.1        | 0.0   | 0.0  | 0.0  | 00 00 | 0.0     | 0.0<br>0.0 | 0.0  | •0.0 | •0.0                 |
| 0.0        | •0.0     | •0.0            | •0,0          | 0.~0          | •0.0                             |      |                                    |         |       |                     |          |               |              | 0.2    | •0.4       | 0.7           | 1.1           | <b>1</b> .6 | •1.8                      | 1.1           | •0.7 | •0.4          | 0.2         | •0.1  | •0.0 | •0.0 | •0.0  | •0.0 •0 | .0.0       | •0.0 | •0.0 | •0.0                 |
| •0.0       | •0.0     | 0.0             | • <b>0</b> .0 | <b>0</b> .0/  |                                  |      |                                    |         |       |                     |          | /             | /            |        | $\bigcirc$ | 1.2           |               |             | _                         |               | _//  | 1             |             |       |      |      |       |         |            |      |      |                      |
|            |          | •0.0            | /             | 7             |                                  |      |                                    |         |       | ARBI                |          |               | $\checkmark$ |        |            | <b>1</b> .5   |               |             | $\bigcirc$                |               |      |               | $\sum$      |       |      |      | 0.0   |         |            |      |      |                      |
| Ň          |          | \$0.0           |               |               |                                  |      |                                    |         | 1     | ,088                | 3 SF     |               | XC           |        | $\nearrow$ | •1.4          |               |             |                           |               |      | ~             | $\langle O$ |       | /    | /0.  | 0     |         |            |      |      |                      |
|            |          | •0.0            |               |               |                                  |      | RF                                 | STA     | URA   | NT                  |          |               |              | . /    |            | • <u>1</u> .1 |               | $\sim$      |                           |               |      |               |             |       | /    | /0.0 |       |         |            |      |      |                      |
|            |          | •0.0            |               |               |                                  |      |                                    | 603     |       |                     |          |               |              |        |            | •1.1          | $\bigcirc$    |             |                           |               |      |               |             |       |      |      |       |         |            |      |      |                      |
|            |          | •0.0            |               | )<br>\        |                                  |      |                                    |         |       |                     |          |               |              |        |            | 1.5           |               |             |                           | $\rightarrow$ |      | $\rightarrow$ |             |       |      |      |       |         |            |      |      |                      |
| ))         |          | •0.0            |               |               |                                  |      |                                    |         |       |                     | $\sim$   |               |              |        |            | 2.3           |               |             |                           | A             |      |               |             |       |      |      |       |         |            |      |      |                      |
| $\searrow$ |          | 0.0<br>•<br>0.0 |               |               | $/ \mathbb{N}$                   | PA   | ARKING 1                           | LOT     |       | $\langle O \rangle$ |          |               |              | $\sim$ | $\sim$     |               |               |             |                           |               |      |               | 0 1         |       |      |      |       |         |            |      |      |                      |
| //         |          | •.0             |               |               |                                  | AV   | verage :                           | = 1.56  |       | $\bigcirc$          |          |               | //           |        | $\bigcirc$ |               |               |             | $\langle \langle \rangle$ | $\gamma \sim$ |      |               | 0.1         |       |      |      |       |         |            |      |      |                      |
|            |          | •0.0            |               |               |                                  | Ma   | ax/Min 1                           | Ratio = | 52,00 |                     |          |               |              |        |            |               |               |             | $\overline{}$             |               |      | /0.1          | -           |       |      |      |       |         |            |      |      |                      |
|            | <u> </u> | •0.0            |               |               |                                  |      |                                    |         |       |                     |          |               |              |        |            |               |               |             |                           |               |      |               |             |       |      |      |       |         |            |      |      |                      |
|            | /        | •0.0            |               |               |                                  |      |                                    |         |       |                     |          | $\mathcal{K}$ |              |        |            |               | $\setminus$ ( | $\sim$      |                           |               |      |               |             |       |      |      |       |         |            |      |      |                      |
|            |          |                 |               |               |                                  |      | 0.0                                | 0.0     |       |                     |          |               |              |        |            |               | $\overline{}$ |             |                           |               |      |               |             |       |      |      |       |         |            |      |      | •0.0                 |
|            | //       |                 |               |               |                                  |      |                                    |         |       | 0                   | .1       |               |              |        |            |               |               | /           |                           | 4             |      |               |             |       |      |      |       |         |            |      |      |                      |
| •0.0       | •0.0     | •0.0            | •0.0          | •0.0          | •0.0                             | •0.0 | •0.0                               | •0.0    | •0.0  | 0.0                 | •0.0     | 0.0           | 0.1          | •0.1   | 0.1        | 1 0.0.1       | 0.1           | 0.1<br>0.1  | •<br>0.1                  | •0.0          | •0.0 | •0.0          | •0.0        | •0.0  | •0.0 | •0.0 | •0.0  | •0.0    | •0.0       | •0.0 | •0.0 | •0.0<br>•0.0<br>•0.0 |
| •0 ,0      | •0.0     | •0.0            | •0.0          | •0.0          | •0.0                             | •0.0 | •0.0                               | •0.0    | 0.0   | •0.0                | •0.0     | •0.0          | •0.0         | •0.0   | •0.0       | •0.0          | <b>*0</b> .0  | •0.0        | •0.0                      | •0.0          | •0.0 | •0.0          | •0.0        | •0.0  | •0.0 | •0.0 | •0.0  | •0.0    | •0.0       | •0.0 | •0.0 | •0.0                 |
| //         |          | •0.0            |               |               |                                  |      |                                    |         |       |                     | //       |               |              |        |            |               |               |             |                           |               |      |               |             |       |      |      |       |         |            |      |      |                      |
|            |          | •0.0            |               |               |                                  |      |                                    |         |       |                     |          |               |              |        |            |               |               |             |                           |               |      |               |             |       |      |      |       |         |            |      |      |                      |
|            |          |                 |               |               |                                  |      |                                    |         |       |                     |          |               |              | 17     |            |               |               |             |                           |               |      |               |             |       |      |      |       |         |            |      |      |                      |