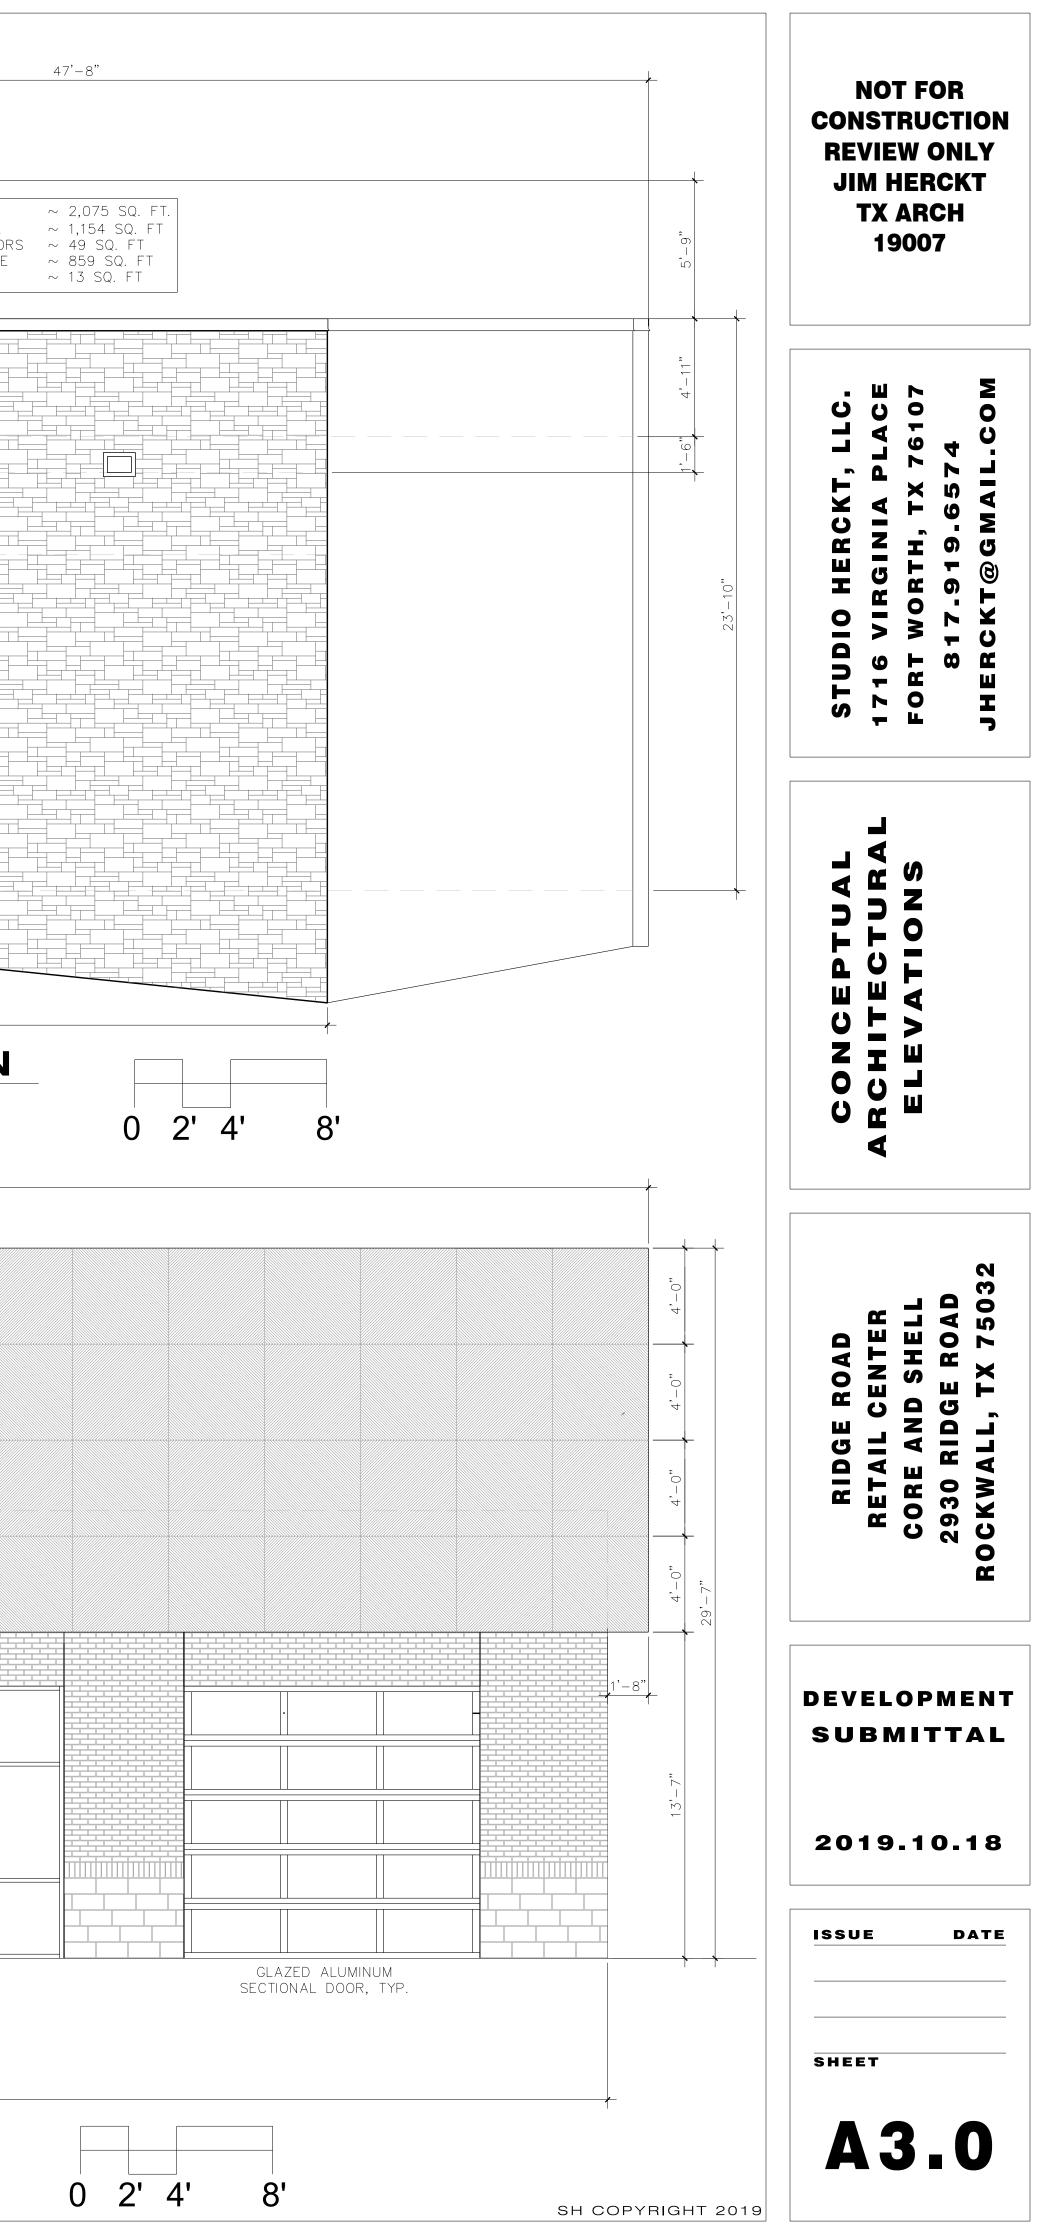

| 52'-1" |          |                                                                              |                 |                   |                          |                        |
|--------|----------|------------------------------------------------------------------------------|-----------------|-------------------|--------------------------|------------------------|
|        |          | 84'-9"                                                                       | 2<br>A3.0       |                   | <b>K ELE</b><br>E: 1/4"= | <b>VATION</b><br>1'-0" |
|        | <i>\</i> |                                                                              |                 |                   |                          | 64'-0"                 |
|        |          |                                                                              |                 |                   |                          |                        |
|        |          |                                                                              |                 |                   |                          |                        |
|        |          |                                                                              |                 |                   |                          |                        |
|        |          |                                                                              |                 |                   |                          |                        |
|        | HUHH     |                                                                              |                 |                   |                          |                        |
|        |          |                                                                              |                 |                   |                          |                        |
|        | FIBE     | _ AREA TOTAL<br>ONRY AREA<br>ZING AREA<br>R CEM PANEL AREA<br>AL CANOPY AREA | ~ 1,024 SQ. FT. |                   |                          |                        |
|        |          | 110'-0"                                                                      |                 | FRON <sup>-</sup> |                          |                        |

WALL AREA TOTAL  $\sim$  2,075 SQ. FT. BRICK/BLOCK AREA~ 1,154 SQ. FTHOLLOW METAL DOORS~ 49 SQ. FTCHOPPED LIMESTONE~ 859 SQ. FTALUMINUM CANOPY~ 13 SQ. FT

A3.1

DESIGN INTENT

ALL HVAC EQUIPMENT TO BE ON THE ROOF AND SCREENED BY THE PARAPET WALL AND LOCATION ON THE ROOF TO CUT THE VIEW ANGLE TO THE UNITS