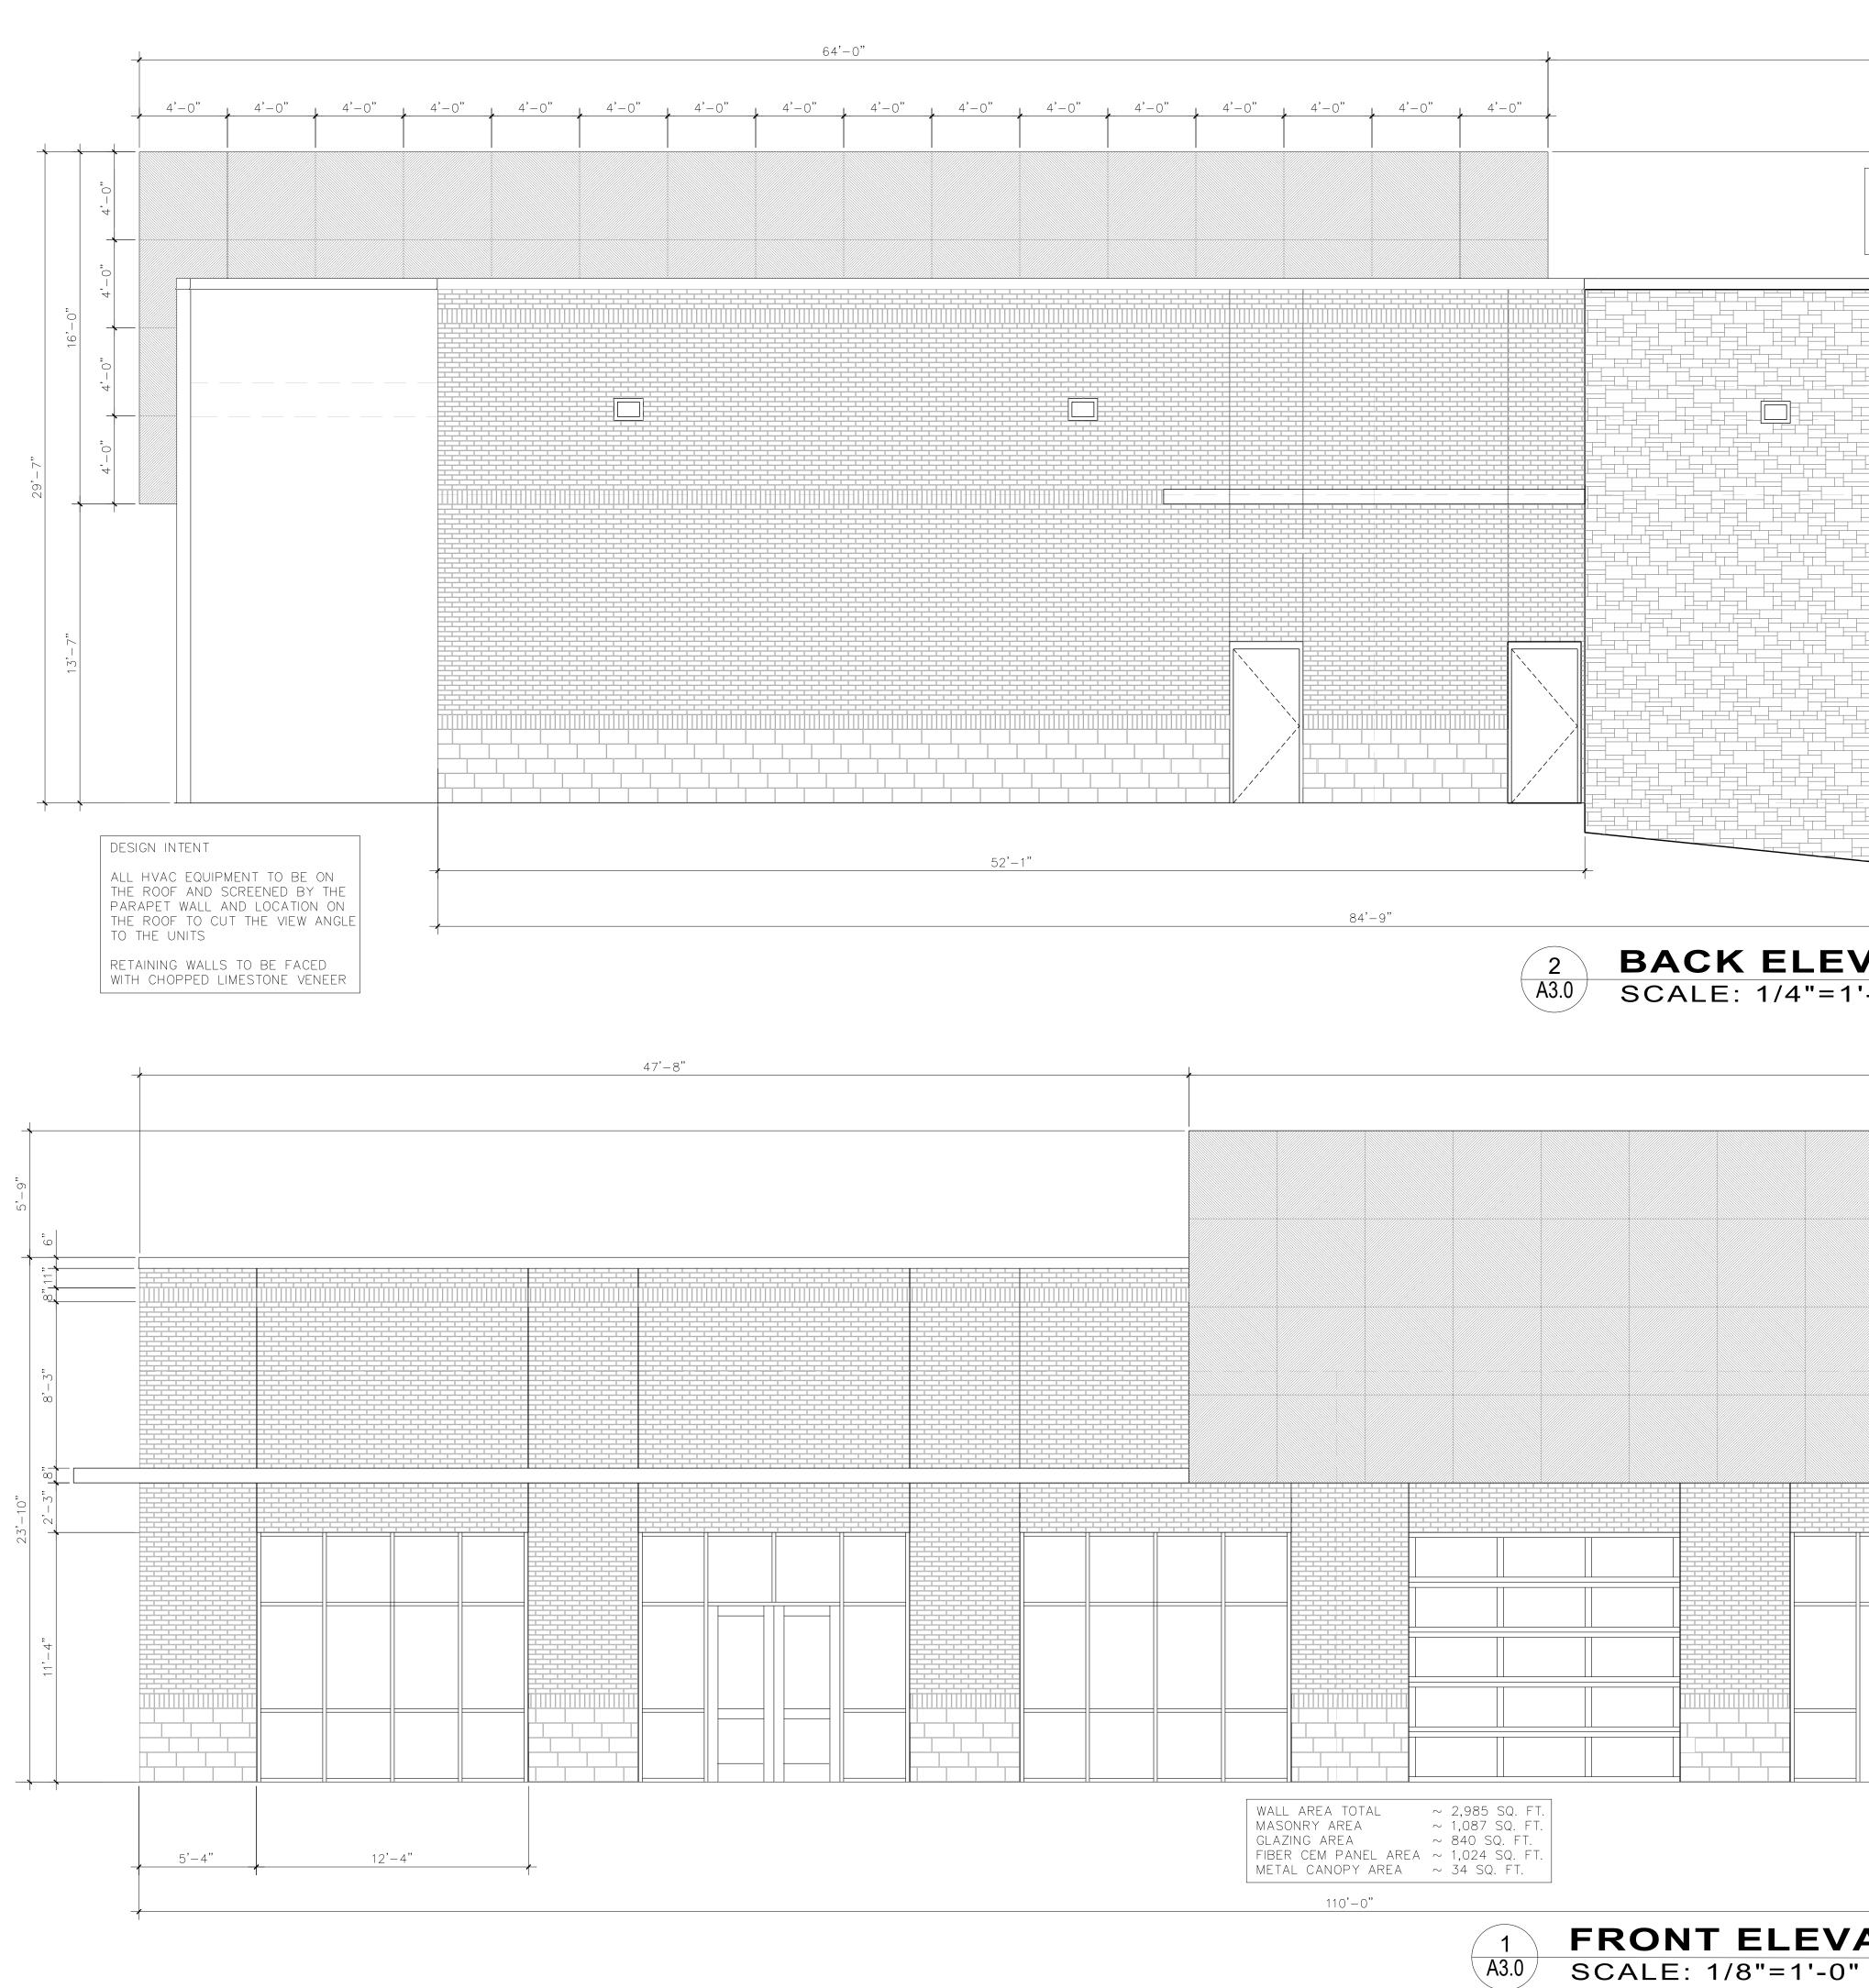

| 52'-1" |          |                                                                              |                 |                   |                          |                        |
|--------|----------|------------------------------------------------------------------------------|-----------------|-------------------|--------------------------|------------------------|
|        |          | 84'-9"                                                                       | 2<br>A3.0       |                   | <b>K ELE</b><br>E: 1/4"= | <b>VATION</b><br>1'-0" |
|        | <i>\</i> |                                                                              |                 |                   |                          | 64'-0"                 |
|        |          |                                                                              |                 |                   |                          |                        |
|        |          |                                                                              |                 |                   |                          |                        |
|        |          |                                                                              |                 |                   |                          |                        |
|        |          |                                                                              |                 |                   |                          |                        |
|        | HUHH     |                                                                              |                 |                   |                          |                        |
|        |          |                                                                              |                 |                   |                          |                        |
|        | FIBE     | _ AREA TOTAL<br>ONRY AREA<br>ZING AREA<br>R CEM PANEL AREA<br>AL CANOPY AREA | ~ 1,024 SQ. FT. |                   |                          |                        |
|        |          | 110'-0"                                                                      |                 | FRON <sup>-</sup> |                          |                        |

WALL AREA TOTAL  $\sim$  2,075 SQ. FT. BRICK/BLOCK AREA~ 1,154 SQ. FTHOLLOW METAL DOORS~ 49 SQ. FTCHOPPED LIMESTONE~ 859 SQ. FTALUMINUM CANOPY~ 13 SQ. FT

A3.1

DESIGN INTENT

ALL HVAC EQUIPMENT TO BE ON THE ROOF AND SCREENED BY THE PARAPET WALL AND LOCATION ON THE ROOF TO CUT THE VIEW ANGLE TO THE UNITS