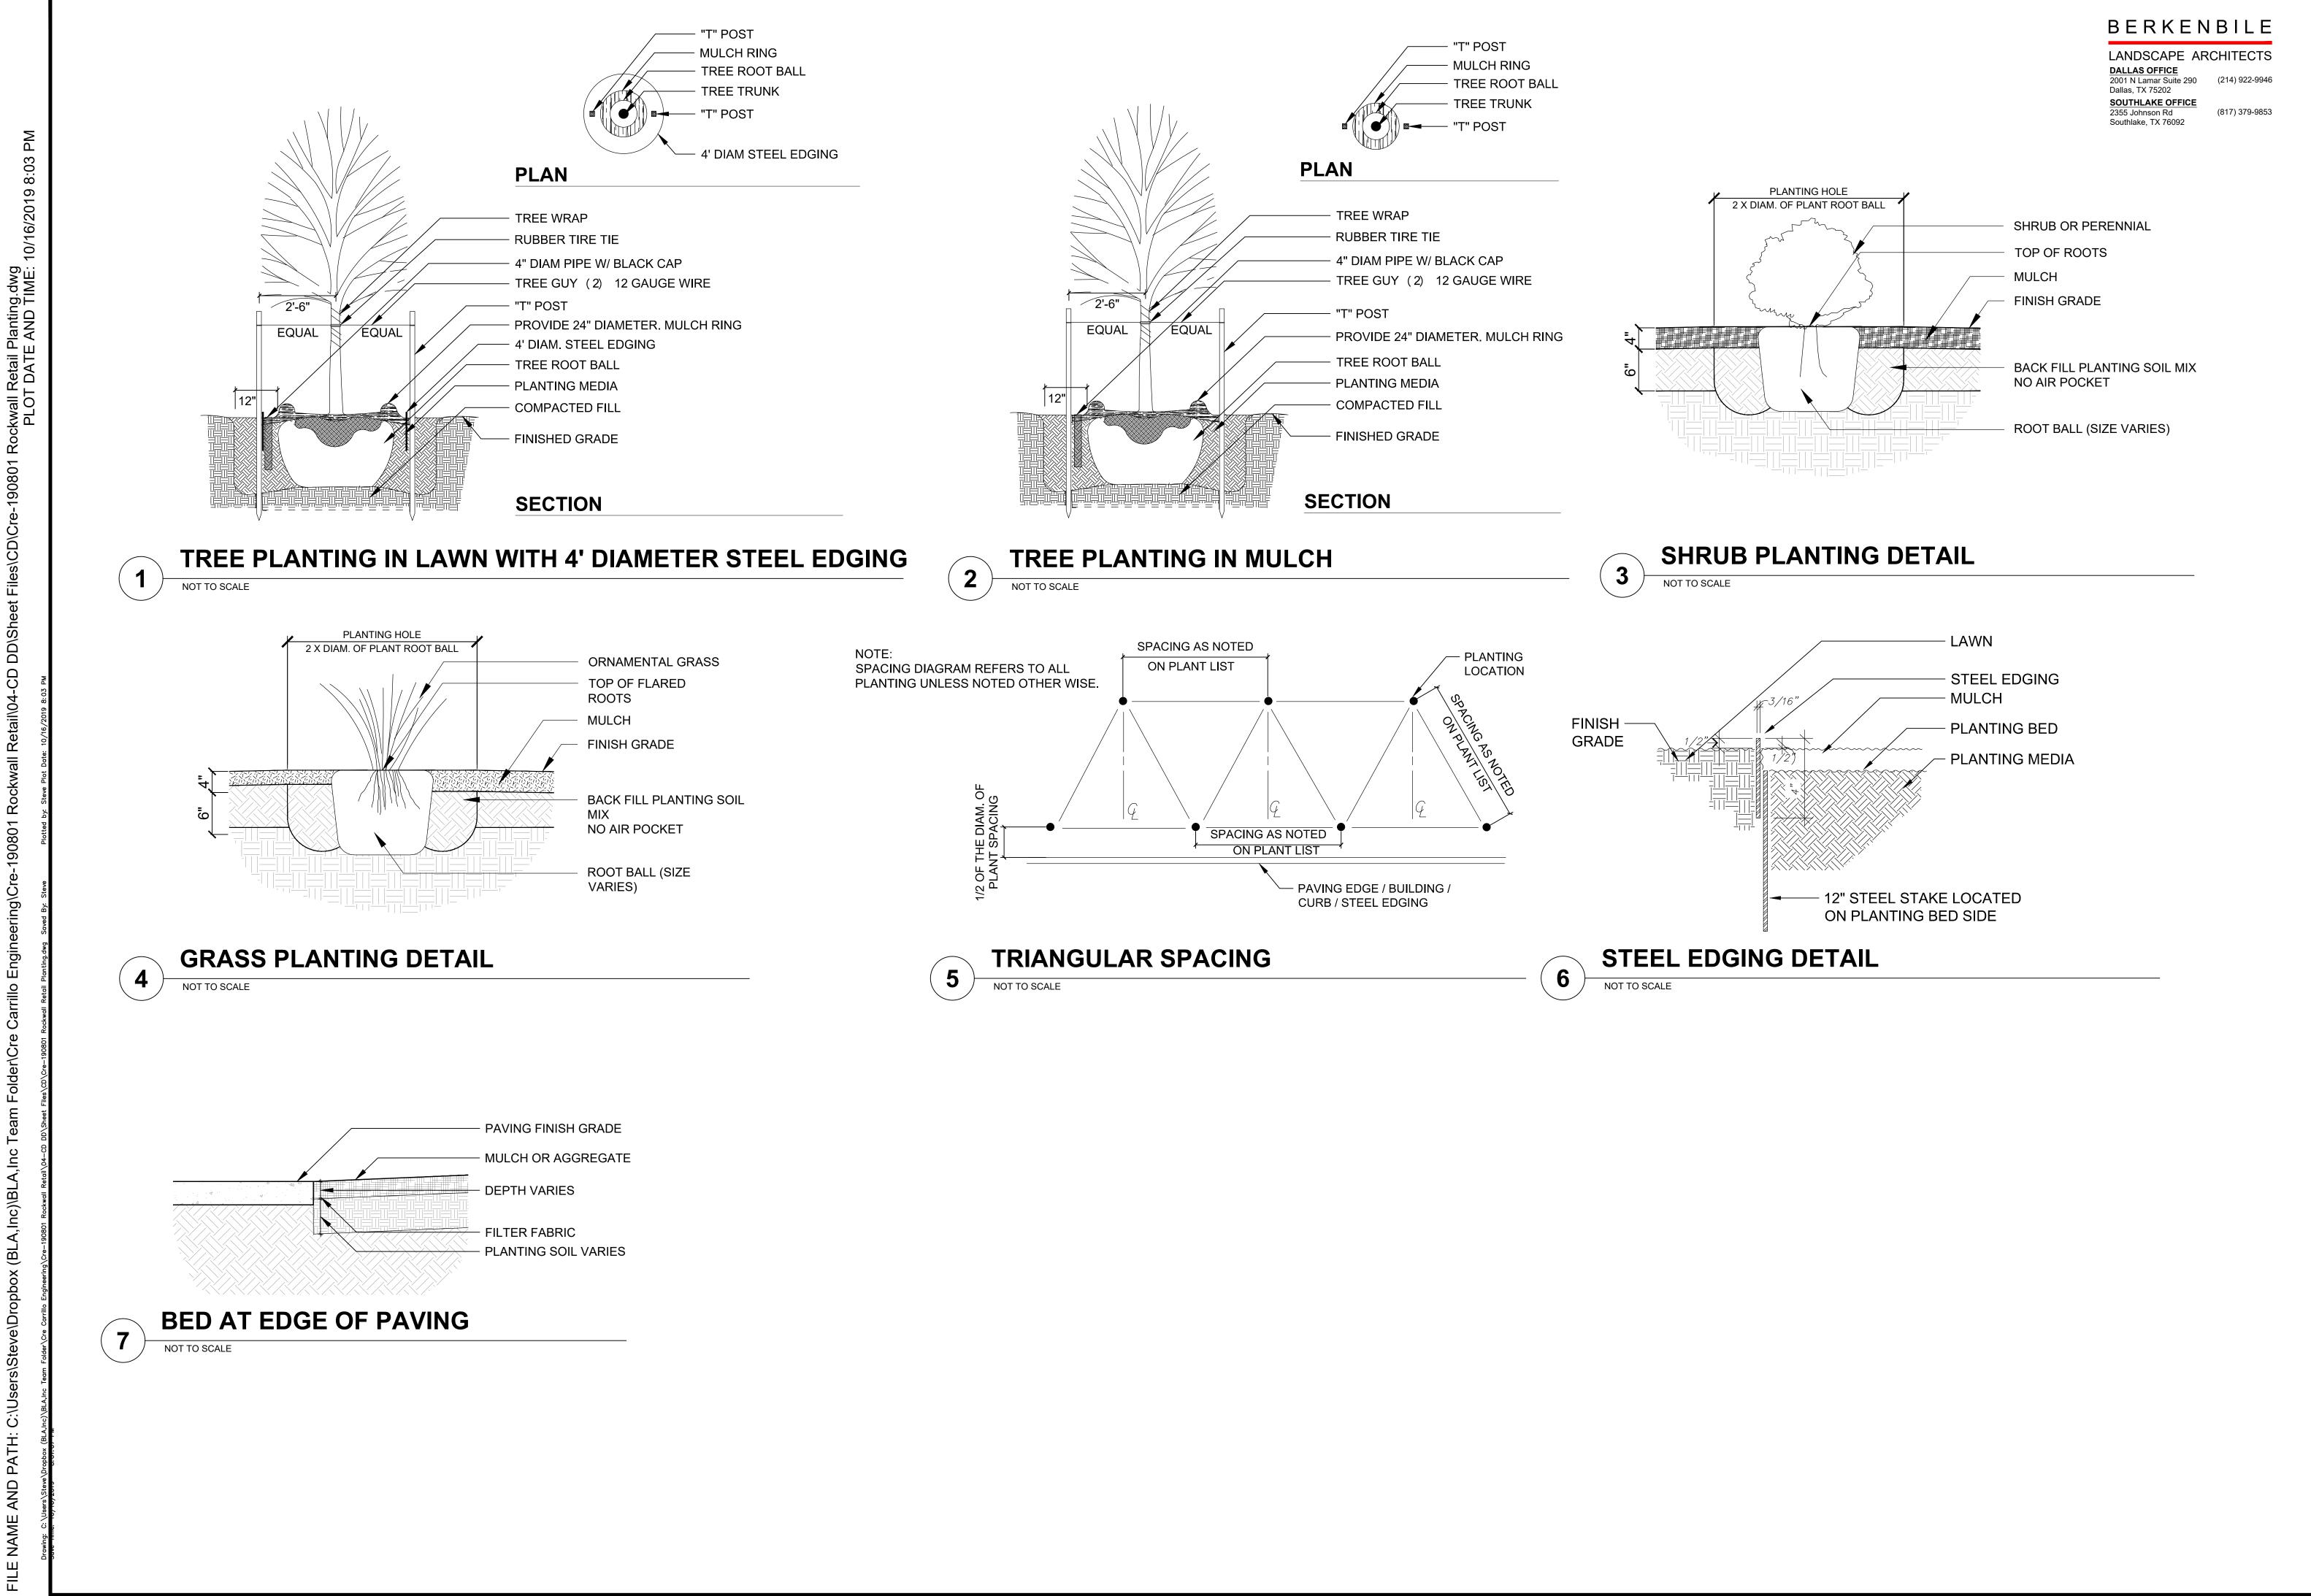

### GENERAL PLANTING NOTES

- 1. CONTRACTOR SHALL ADHERE TO CITY CONSTRUCTION REQUIREMENTS INCLUDING BUT NOT
- LIMITED TO ANY PERMITS, INSPECTIONS, AND METHODS OF MATERIAL INSTALLATION.
   CONTRACTOR SHALL ADHERE TO ALL AGENCY REQUIREMENTS MEANS AND METHODS OF
- CONTRACTOR SHALL ADHERE TO ALL AGENCE REQUIREMENTS MEANS AND METHODS OF CONSTRUCTION.
   CONTRACTOR SHALL VERIFY THE LOCATION OF ALL UTILITIES ABOVE AND BELOW GRADE, AS
- WELL AS FINDING OUT EACH COMPANY'S RESTRICTIONS ON WORKING WITHIN THEIR EASEMENTS AND UTILITY LINES PRIOR TO COMMENCING CONSTRUCTION.
- 4. CONTRACTOR SHALL VERIFY LOCATION OF ALL EXISTING IMPROVEMENTS AND TO NOT DISTURB THOSE THAT ARE OUTSIDE OF THE SCOPE OF WORK. ANY STRUCTURES THAT ARE TO REMAIN WITHIN THE SCOPE OF WORK AREA SHALL NOT BE DAMAGED. PHOTOGRAPHS AND NOTES SHOULD BE MADE FOR ANY EXISTING DAMAGED CONDITIONS PRIOR TO COMMENCING CONSTRUCTION AND DISTRIBUTED TO OWNERS REPRESENTATIVE.
- 5. A LANDSCAPE IRRIGATION PLAN SHALL BE PREPARED PRIOR TO LANDSCAPE CONSTRUCTION AND WILL BE DESIGNED BY A TEXAS LICENSED IRRIGATION DESIGNER. ALL PLANTING AREAS SHALL BE IRRIGATED WITH AN AUTOMATIC IRRIGATION SYSTEM WITH A FREEZE AND RAIN SENSOR. THE SYSTEM SHALL BE DESIGNED TO MEET THE CITY AND THE STATE OF TEXAS IRRIGATION REQUIREMENTS. THE IRRIGATION INSTALLER SHALL BE A STATE OF TEXAS LICENSED IRRIGATION DESIGNER.
- 6. CONTRACTOR SHALL NOTIFY OWNERS REPRESENTATIVE IF THERE ARE ANY WATER RESTRICTIONS AND WHAT IF ANY IMPACT THIS MAY HAVE ON THE INSTALLATION OF PLANT MATERIAL.
- 7. QUANTITIES SHOWN IN PLANT LIST FOR PLANT MATERIAL AREA PROVIDED AS A COURTESY FOR THE CONTRACTOR. CONTRACTOR SHALL VERIFY PRIOR TO BIDDING THAT THE QUANTITY WILL COVER THE SPECIFIED AREAS AT THE SPACING STATED IN THE PLANT LIST UNDER THE REMARKS COLUMN. IF THERE IS A DIFFERENCE, THE CONTRACTOR SHALL MAKE NOTE ON THEIR BID AND SHOW THE ADDED OR REDUCED COST.
- 8. CONTRACTOR SHALL ESTABLISH SOURCES FOR ALL PLANT MATERIAL ON PLANT LIST WHEN BIDDING PROJECT. NO PLANTS SUBSTITUTIONS.
- CONTRACTOR SHALL BECOME FAMILIAR WITH THE DRAWINGS FOR THIS PROJECT PRIOR TO INSTALLATION.
   IT IS THE RESPONSIBILITY OF THE CONTRACTOR TO ADVISE THE OWNERS REPRESENTATIVE OF
- ANY CONDITION FOUND ON-SITE WHICH PROHIBITS INSTALLATION AS SHOWN ON THESE PLANS.
  ALL NEW PLANTING BEDS SHALL HAVE A MINIMUM SIX (6") INCHES OF BED PREPARATION.
- 12. LAWN AREA SHALL HAVE FERTILE AND CLEAN TOP SOIL TILLED 4" DEEP.
- 13. GRADING IN PLANTING BEDS SHALL BE SMOOTH AND PROVIDE POSITIVE DRAINAGE.
- 14. CONTRACTOR SHALL STAKE OUT LOCATION OF ALL TREES, AND SHRUBS FOR APPROVAL BY OWNERS REPRESENTATIVE PRIOR TO PLANTING.
- MULCHING OF SHRUB AND ANY GROUND COVER AREAS SHALL HAVE 3 INCHES OF SHREDDED HARDWOOD MULCH.
- 16. LANDSCAPED AREAS SHALL BE KEPT FREE OF TRASH, LITTER, WEEDS, AND OTHER SUCH MATERIAL OR PLANTS NOT A PART OF THE LANDSCAPING.
- 17. THE PROPERTY OWNER, TENANT AND ANY AGENT THEREOF SHALL BE JOINTLY AND SEVERALLY RESPONSIBLE FOR THE MAINTENANCE OF ALL LANDSCAPING MATERIALS IN GOOD CONDITION AT ALL TIMES SO AS TO PRESENT A HEALTHY, NEAT AND ORDERLY APPEARANCE. ANY LANDSCAPING MATERIAL THAT DIES SHALL BE REPLACED WITH HEALTHY MATERIAL WITHIN A REASONABLE TIME. ALL LANDSCAPED AREAS SHALL BE CONTINUOUSLY MAINTAINED FREE OF WEEDS, DEBRIS AND LITTER. WEEDS AND NATURAL UNCULTIVATED GRASS SHALL NOT BE CONSIDERED LANDSCAPING.