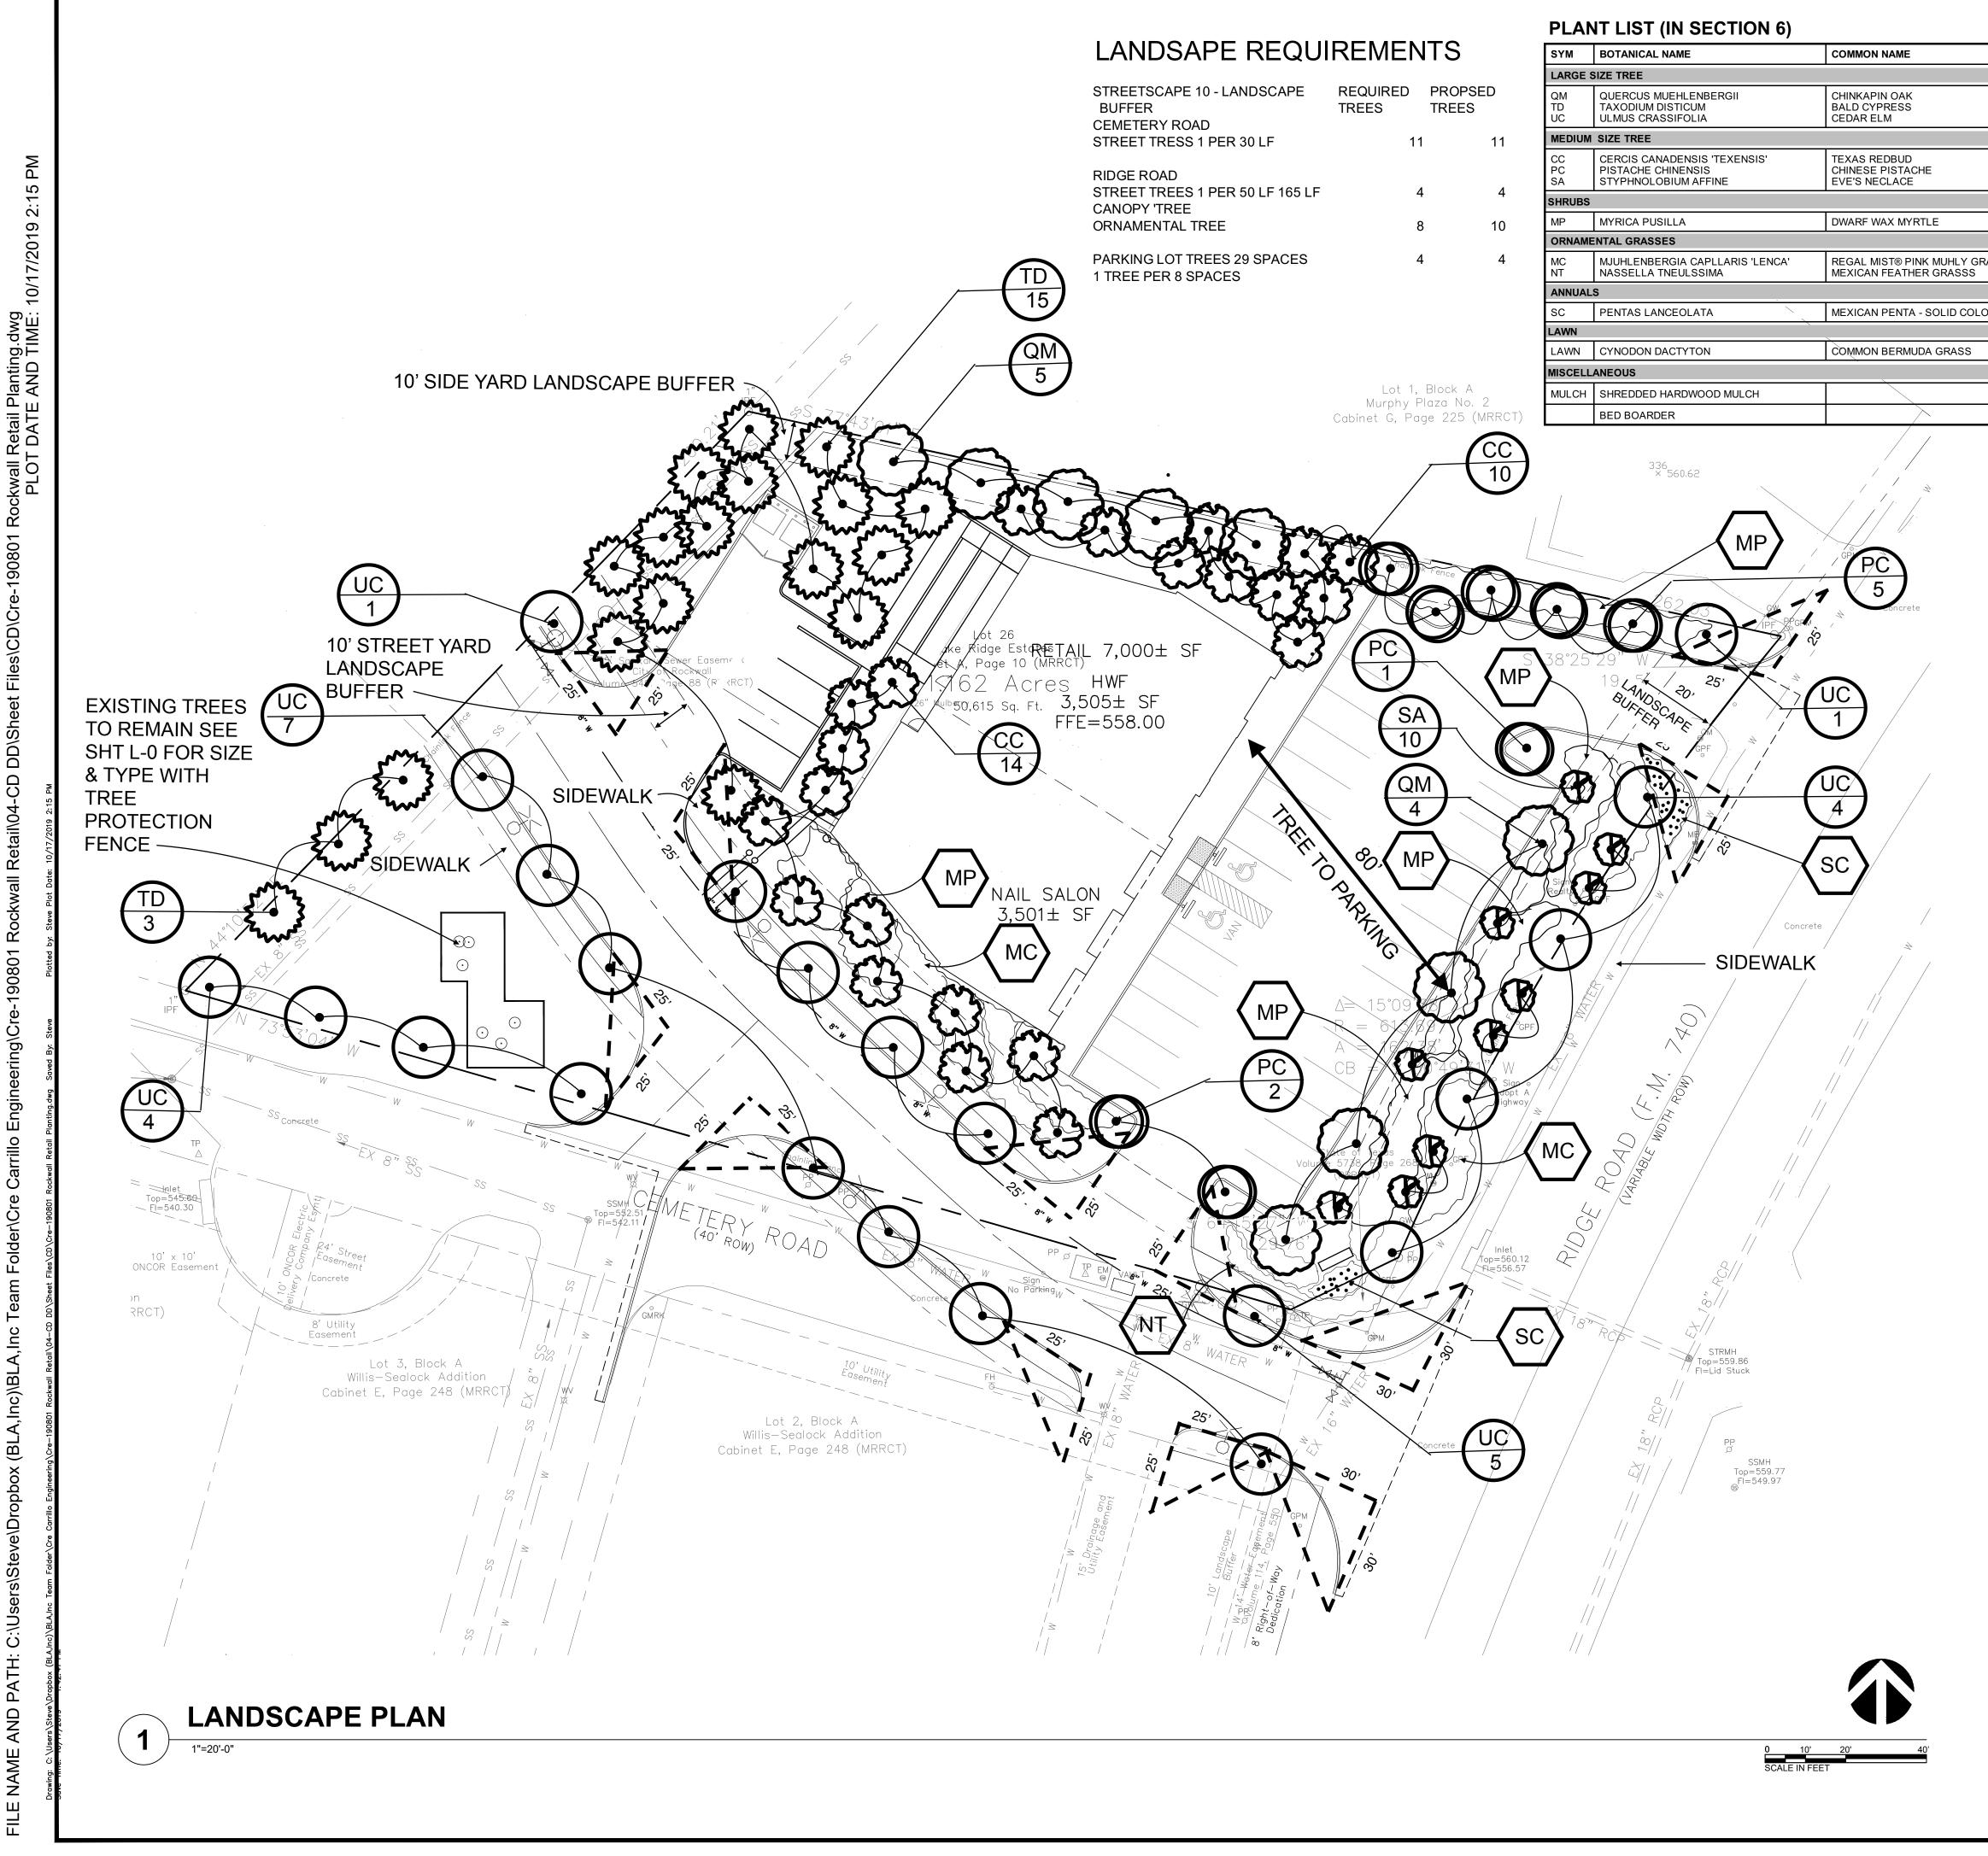

CASE NUMBER # SP2019-037

CITY OF ROCKWALL CONTROL MONUMENTATION MONUMENT NUMBER RESET #1.

POSTED ELEV=567.704 (NAVE88)

|      | QTY           | SIZE                          | HEIGHT                              | SPREAD                        | ROOT BALL                           | REMARKS                                                                             |
|------|---------------|-------------------------------|-------------------------------------|-------------------------------|-------------------------------------|-------------------------------------------------------------------------------------|
|      |               |                               |                                     |                               |                                     |                                                                                     |
|      | 9<br>18<br>22 | 4" CAL.<br>4" CAL.<br>4" CAL. | 12' - 14'<br>12' - 14'<br>10' - 12' | 6' - 8'<br>6' - 8'<br>6' - 8' | CONTAINER<br>CONTAINER<br>CONTAINER | SINGLE TRUNK AND FULL<br>SINGLE TRUNK AND FULL<br>SINGLE TRUNK - BRANCHED TO GROUND |
|      | 49            | 196                           |                                     |                               |                                     |                                                                                     |
|      | 24<br>8<br>10 | 3" CAL.<br>3" CAL.<br>3" CAL. | 8' - 10'<br>8' - 10'<br>8' - 10'    | 4' - 6'<br>4' - 6'<br>4' - 6' | CONTAINER<br>CONTAINER<br>CONTAINER | MULTI-TRUNKED AND FULL<br>MULTI-TRUNKED AND FULL<br>MULTI-TRUNKED AND FULL          |
|      | 42            | 126                           |                                     |                               |                                     |                                                                                     |
|      | 230           | N/A                           | 18"                                 | 18"                           | 3 GALLON                            | PLACED AS SHOWN ON PLAN                                                             |
|      |               |                               |                                     |                               |                                     |                                                                                     |
| RASS | 175<br>150    | N/A<br>N/A                    | 12" - 18"<br>6" - 8"                | 12" - 18"<br>6" - 8"          |                                     | FULL MATCHED 6" O.C. TRIA. SPACED<br>FULL MATCHED 6" O.C. TRIA. SPACED              |
|      |               |                               |                                     |                               |                                     |                                                                                     |
| OR   | 235           | N/A                           | 6" - 8"                             | 6" - 8"                       | 4" POT                              | FULL MATCHED 6" O.C. TRIA. SPACED                                                   |
|      |               |                               |                                     |                               |                                     |                                                                                     |
|      |               |                               |                                     |                               |                                     | SOLID SOD STAGGARED JOINTS                                                          |
|      |               |                               |                                     |                               |                                     |                                                                                     |
|      |               |                               |                                     |                               |                                     | 3 INCH DEPTH PLACE OVER FILTER FABRIC                                               |
|      |               |                               |                                     |                               |                                     | SEE BOARDER MATERIAL SHEET L-1                                                      |
|      |               |                               |                                     |                               |                                     |                                                                                     |

### GENERAL PLANTING NOTES

- 1. CONTRACTOR SHALL ADHERE TO CITY CONSTRUCTION REQUIREMENTS INCLUDING BUT NOT
- LIMITED TO ANY PERMITS, INSPECTIONS, AND METHODS OF MATERIAL INSTALLATION.
   CONTRACTOR SHALL ADHERE TO ALL AGENCY REQUIREMENTS MEANS AND METHODS OF
- CONTRACTOR SHALL ADHERE TO ALL AGENCE REQUIREMENTS MEANS AND METHODS OF CONSTRUCTION.
   CONTRACTOR SHALL VERIFY THE LOCATION OF ALL UTILITIES ABOVE AND BELOW GRADE, AS
- WELL AS FINDING OUT EACH COMPANY'S RESTRICTIONS ON WORKING WITHIN THEIR EASEMENTS AND UTILITY LINES PRIOR TO COMMENCING CONSTRUCTION.
- 4. CONTRACTOR SHALL VERIFY LOCATION OF ALL EXISTING IMPROVEMENTS AND TO NOT DISTURB THOSE THAT ARE OUTSIDE OF THE SCOPE OF WORK. ANY STRUCTURES THAT ARE TO REMAIN WITHIN THE SCOPE OF WORK AREA SHALL NOT BE DAMAGED. PHOTOGRAPHS AND NOTES SHOULD BE MADE FOR ANY EXISTING DAMAGED CONDITIONS PRIOR TO COMMENCING CONSTRUCTION AND DISTRIBUTED TO OWNERS REPRESENTATIVE.
- 5. A LANDSCAPE IRRIGATION PLAN SHALL BE PREPARED PRIOR TO LANDSCAPE CONSTRUCTION AND WILL BE DESIGNED BY A TEXAS LICENSED IRRIGATION DESIGNER. ALL PLANTING AREAS SHALL BE IRRIGATED WITH AN AUTOMATIC IRRIGATION SYSTEM WITH A FREEZE AND RAIN SENSOR. THE SYSTEM SHALL BE DESIGNED TO MEET THE CITY AND THE STATE OF TEXAS IRRIGATION REQUIREMENTS. THE IRRIGATION INSTALLER SHALL BE A STATE OF TEXAS LICENSED IRRIGATION DESIGNER.
- 6. CONTRACTOR SHALL NOTIFY OWNERS REPRESENTATIVE IF THERE ARE ANY WATER RESTRICTIONS AND WHAT IF ANY IMPACT THIS MAY HAVE ON THE INSTALLATION OF PLANT MATERIAL.
- 7. QUANTITIES SHOWN IN PLANT LIST FOR PLANT MATERIAL AREA PROVIDED AS A COURTESY FOR THE CONTRACTOR. CONTRACTOR SHALL VERIFY PRIOR TO BIDDING THAT THE QUANTITY WILL COVER THE SPECIFIED AREAS AT THE SPACING STATED IN THE PLANT LIST UNDER THE REMARKS COLUMN. IF THERE IS A DIFFERENCE, THE CONTRACTOR SHALL MAKE NOTE ON THEIR BID AND SHOW THE ADDED OR REDUCED COST.
- 8. CONTRACTOR SHALL ESTABLISH SOURCES FOR ALL PLANT MATERIAL ON PLANT LIST WHEN BIDDING PROJECT. NO PLANTS SUBSTITUTIONS.
- CONTRACTOR SHALL BECOME FAMILIAR WITH THE DRAWINGS FOR THIS PROJECT PRIOR TO INSTALLATION.
   IT IS THE RESPONSIBILITY OF THE CONTRACTOR TO ADVISE THE OWNERS REPRESENTATIVE OF
- ANY CONDITION FOUND ON-SITE WHICH PROHIBITS INSTALLATION AS SHOWN ON THESE PLANS.
  ALL NEW PLANTING BEDS SHALL HAVE A MINIMUM SIX (6") INCHES OF BED PREPARATION.
- 12. LAWN AREA SHALL HAVE FERTILE AND CLEAN TOP SOIL TILLED 4" DEEP.
- 13. GRADING IN PLANTING BEDS SHALL BE SMOOTH AND PROVIDE POSITIVE DRAINAGE.
- 14. CONTRACTOR SHALL STAKE OUT LOCATION OF ALL TREES, AND SHRUBS FOR APPROVAL BY OWNERS REPRESENTATIVE PRIOR TO PLANTING.
- MULCHING OF SHRUB AND ANY GROUND COVER AREAS SHALL HAVE 3 INCHES OF SHREDDED HARDWOOD MULCH.
- 16. LANDSCAPED AREAS SHALL BE KEPT FREE OF TRASH, LITTER, WEEDS, AND OTHER SUCH MATERIAL OR PLANTS NOT A PART OF THE LANDSCAPING.
- 17. THE PROPERTY OWNER, TENANT AND ANY AGENT THEREOF SHALL BE JOINTLY AND SEVERALLY RESPONSIBLE FOR THE MAINTENANCE OF ALL LANDSCAPING MATERIALS IN GOOD CONDITION AT ALL TIMES SO AS TO PRESENT A HEALTHY, NEAT AND ORDERLY APPEARANCE. ANY LANDSCAPING MATERIAL THAT DIES SHALL BE REPLACED WITH HEALTHY MATERIAL WITHIN A REASONABLE TIME. ALL LANDSCAPED AREAS SHALL BE CONTINUOUSLY MAINTAINED FREE OF WEEDS, DEBRIS AND LITTER. WEEDS AND NATURAL UNCULTIVATED GRASS SHALL NOT BE CONSIDERED LANDSCAPING.

## LANDSCAPE LEGEND

•

LARGE CANOPY TREE

LARGE NON-CANOPY TREE

ORNAMENTAL TREE

SHRUB MASSING

— — STEEL EDGING

(HEHEHEH