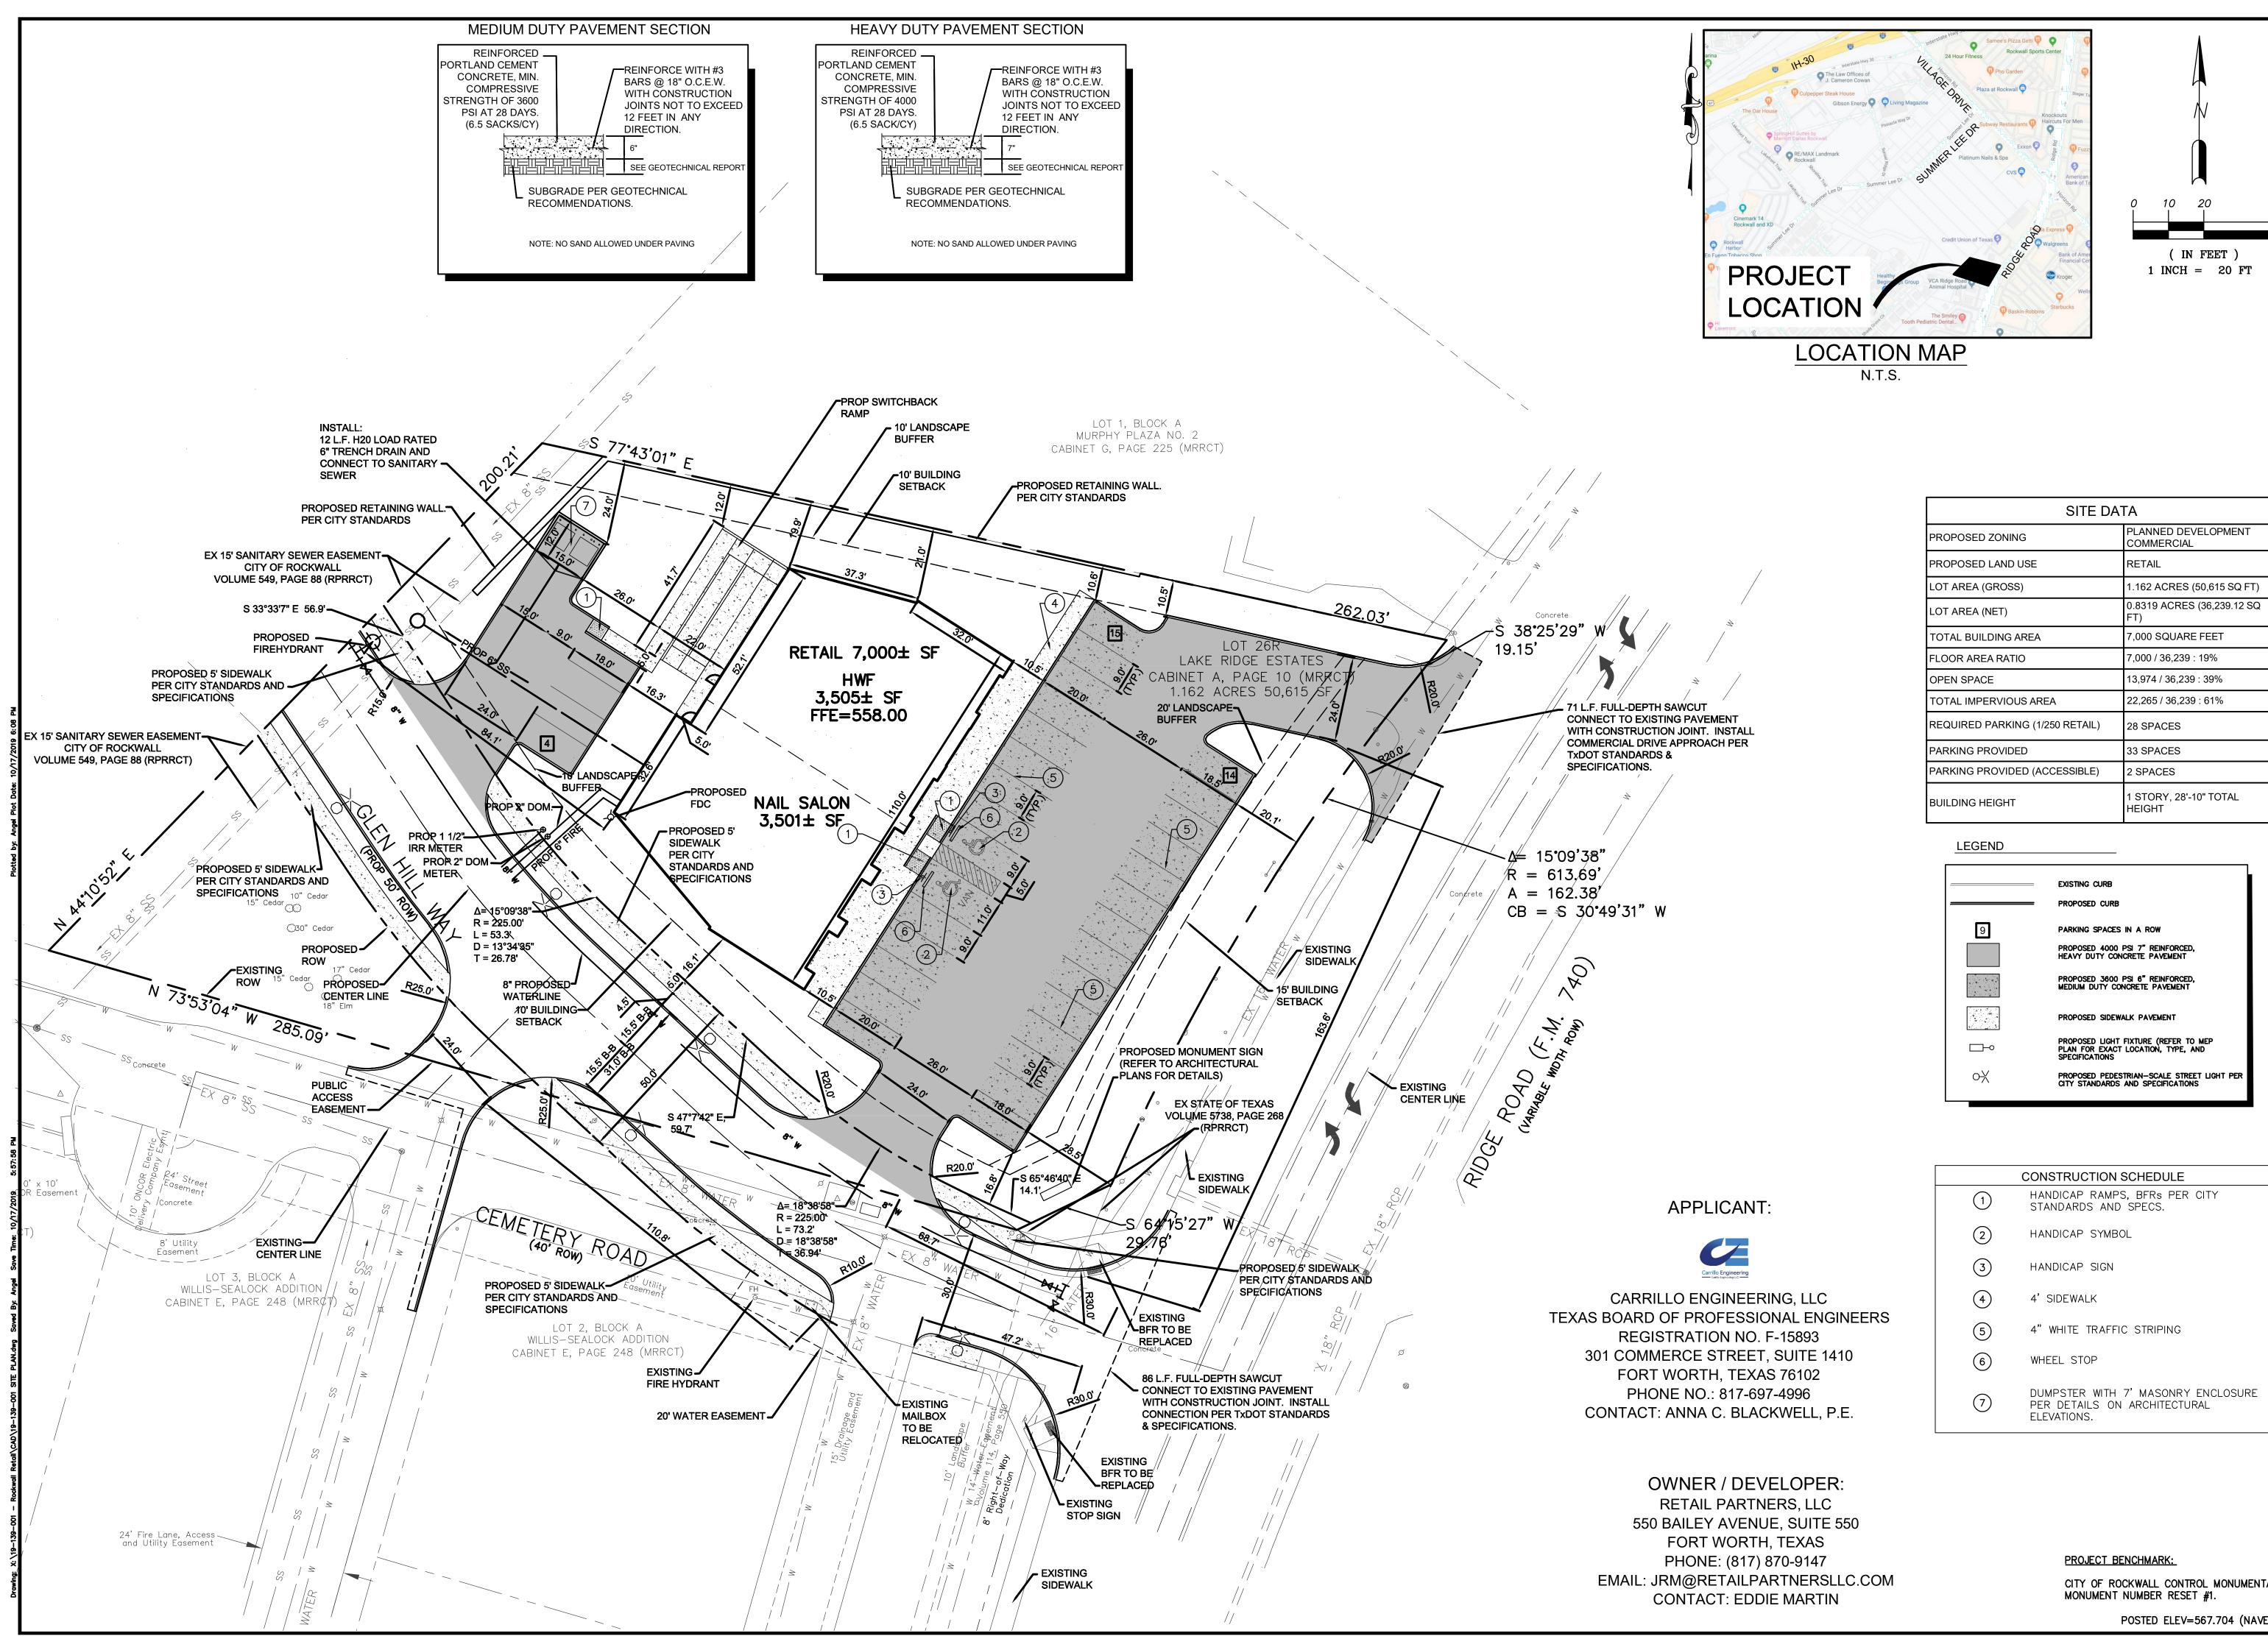

| LEGEND |                                                                                              |
|--------|----------------------------------------------------------------------------------------------|
|        | EXISTING CURB                                                                                |
| 9      | PROPOSED CURB<br>PARKING SPACES IN A ROW                                                     |
|        | PROPOSED 4000 PSI 7" REINFORCED,<br>HEAVY DUTY CONCRETE PAVEMENT                             |
|        | PROPOSED 3600 PSI 6" REINFORCED,<br>MEDIUM DUTY CONCRETE PAVEMENT                            |
|        | PROPOSED SIDEWALK PAVEMENT                                                                   |
|        | PROPOSED LIGHT FIXTURE (REFER TO MEP<br>PLAN FOR EXACT LOCATION, TYPE, AND<br>SPECIFICATIONS |
| o⊀     | PROPOSED PEDESTRIAN-SCALE STREET LIGHT PER<br>CITY STANDARDS AND SPECIFICATIONS              |

CASE NUMBER # SP2019-037

CITY OF ROCKWALL CONTROL MONUMENTATION MONUMENT NUMBER RESET #1.

POSTED ELEV=567.704 (NAVE88)

|      | QTY           | SIZE                          | HEIGHT                              | SPREAD                        | ROOT BALL                           | REMARKS                                                                             |
|------|---------------|-------------------------------|-------------------------------------|-------------------------------|-------------------------------------|-------------------------------------------------------------------------------------|
|      |               |                               |                                     |                               |                                     |                                                                                     |
|      | 9<br>18<br>22 | 4" CAL.<br>4" CAL.<br>4" CAL. | 12' - 14'<br>12' - 14'<br>10' - 12' | 6' - 8'<br>6' - 8'<br>6' - 8' | CONTAINER<br>CONTAINER<br>CONTAINER | SINGLE TRUNK AND FULL<br>SINGLE TRUNK AND FULL<br>SINGLE TRUNK - BRANCHED TO GROUND |
|      | 49            | 196                           |                                     |                               |                                     |                                                                                     |
|      | 24<br>8<br>10 | 3" CAL.<br>3" CAL.<br>3" CAL. | 8' - 10'<br>8' - 10'<br>8' - 10'    | 4' - 6'<br>4' - 6'<br>4' - 6' | CONTAINER<br>CONTAINER<br>CONTAINER | MULTI-TRUNKED AND FULL<br>MULTI-TRUNKED AND FULL<br>MULTI-TRUNKED AND FULL          |
|      | 42            | 126                           |                                     |                               |                                     |                                                                                     |
|      | 230           | N/A                           | 18"                                 | 18"                           | 3 GALLON                            | PLACED AS SHOWN ON PLAN                                                             |
|      |               |                               |                                     |                               |                                     |                                                                                     |
| RASS | 175<br>150    | N/A<br>N/A                    | 12" - 18"<br>6" - 8"                | 12" - 18"<br>6" - 8"          |                                     | FULL MATCHED 6" O.C. TRIA. SPACED<br>FULL MATCHED 6" O.C. TRIA. SPACED              |
|      |               |                               |                                     |                               |                                     |                                                                                     |
| OR   | 235           | N/A                           | 6" - 8"                             | 6" - 8"                       | 4" POT                              | FULL MATCHED 6" O.C. TRIA. SPACED                                                   |
|      |               |                               |                                     |                               |                                     |                                                                                     |
|      |               |                               |                                     |                               |                                     | SOLID SOD STAGGARED JOINTS                                                          |
|      |               |                               |                                     |                               |                                     |                                                                                     |
|      |               |                               |                                     |                               |                                     | 3 INCH DEPTH PLACE OVER FILTER FABRIC                                               |
|      |               |                               |                                     |                               |                                     | SEE BOARDER MATERIAL SHEET L-1                                                      |
|      |               |                               |                                     |                               |                                     |                                                                                     |