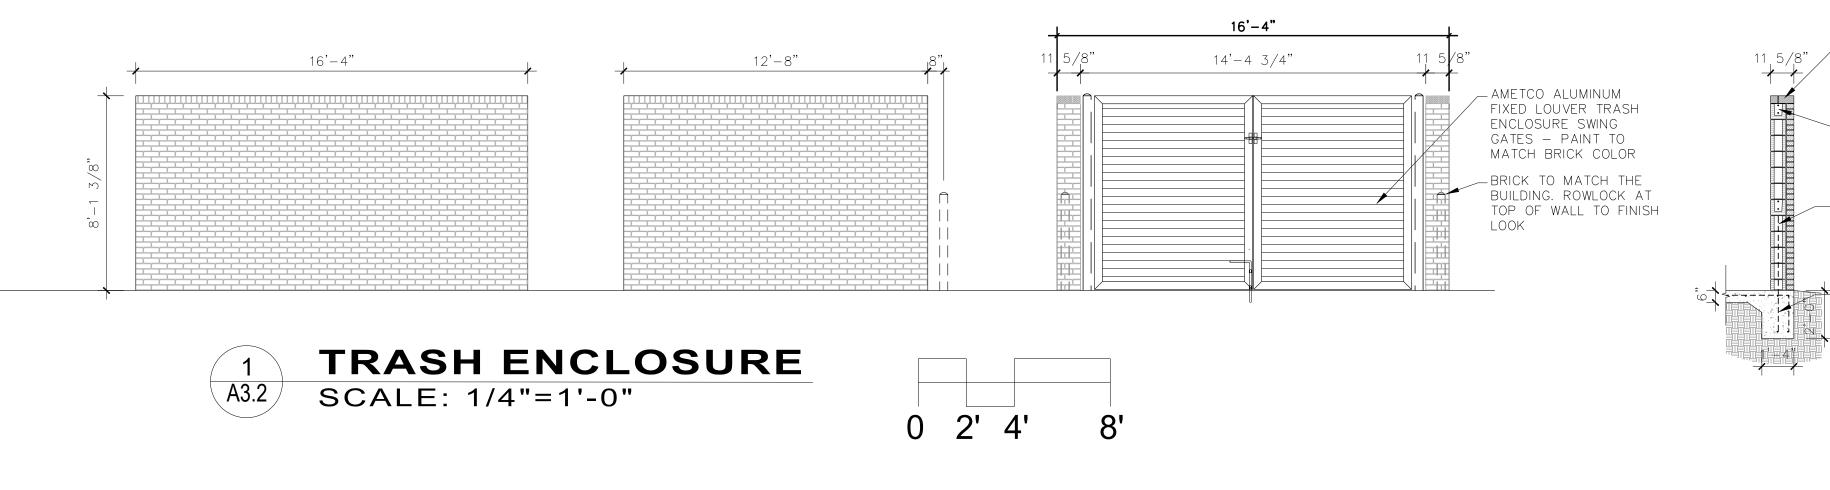

|                        |
|        | FIBE     | _ AREA TOTAL<br>ONRY AREA<br>ZING AREA<br>R CEM PANEL AREA<br>AL CANOPY AREA | ~ 1,024 SQ. FT. |                   |                          |                        |
|        |          | 110'-0"                                                                      |                 | FRON <sup>-</sup> |                          |                        |

WALL AREA TOTAL  $\sim$  2,075 SQ. FT. BRICK/BLOCK AREA~ 1,154 SQ. FTHOLLOW METAL DOORS~ 49 SQ. FTCHOPPED LIMESTONE~ 859 SQ. FTALUMINUM CANOPY~ 13 SQ. FT















A3.1

DESIGN INTENT

ALL HVAC EQUIPMENT TO BE ON THE ROOF AND SCREENED BY THE PARAPET WALL AND LOCATION ON THE ROOF TO CUT THE VIEW ANGLE TO THE UNITS

RETAINING WALLS TO BE FACED WITH CHOPPED LIMESTONE VENEER



| PROVIDE HIGH TEMP. ICE<br>AND WATER SHIELD AT<br>THE TOP OF THE WALL<br>JNDER THE BRICK CAP<br>2) #4 CONT. IN<br>BOND BEAM,<br>TYP.                                                                                                                                                                                                                                                                              | NOT FOR<br>CONSTRUCTION<br>REVIEW ONLY<br>JIM HERCKT<br>TX ARCH<br>19007                                  |
|--------------------------------------------------------------------------------------------------------------------------------------------------------------------------------------------------------------------------------------------------------------------------------------------