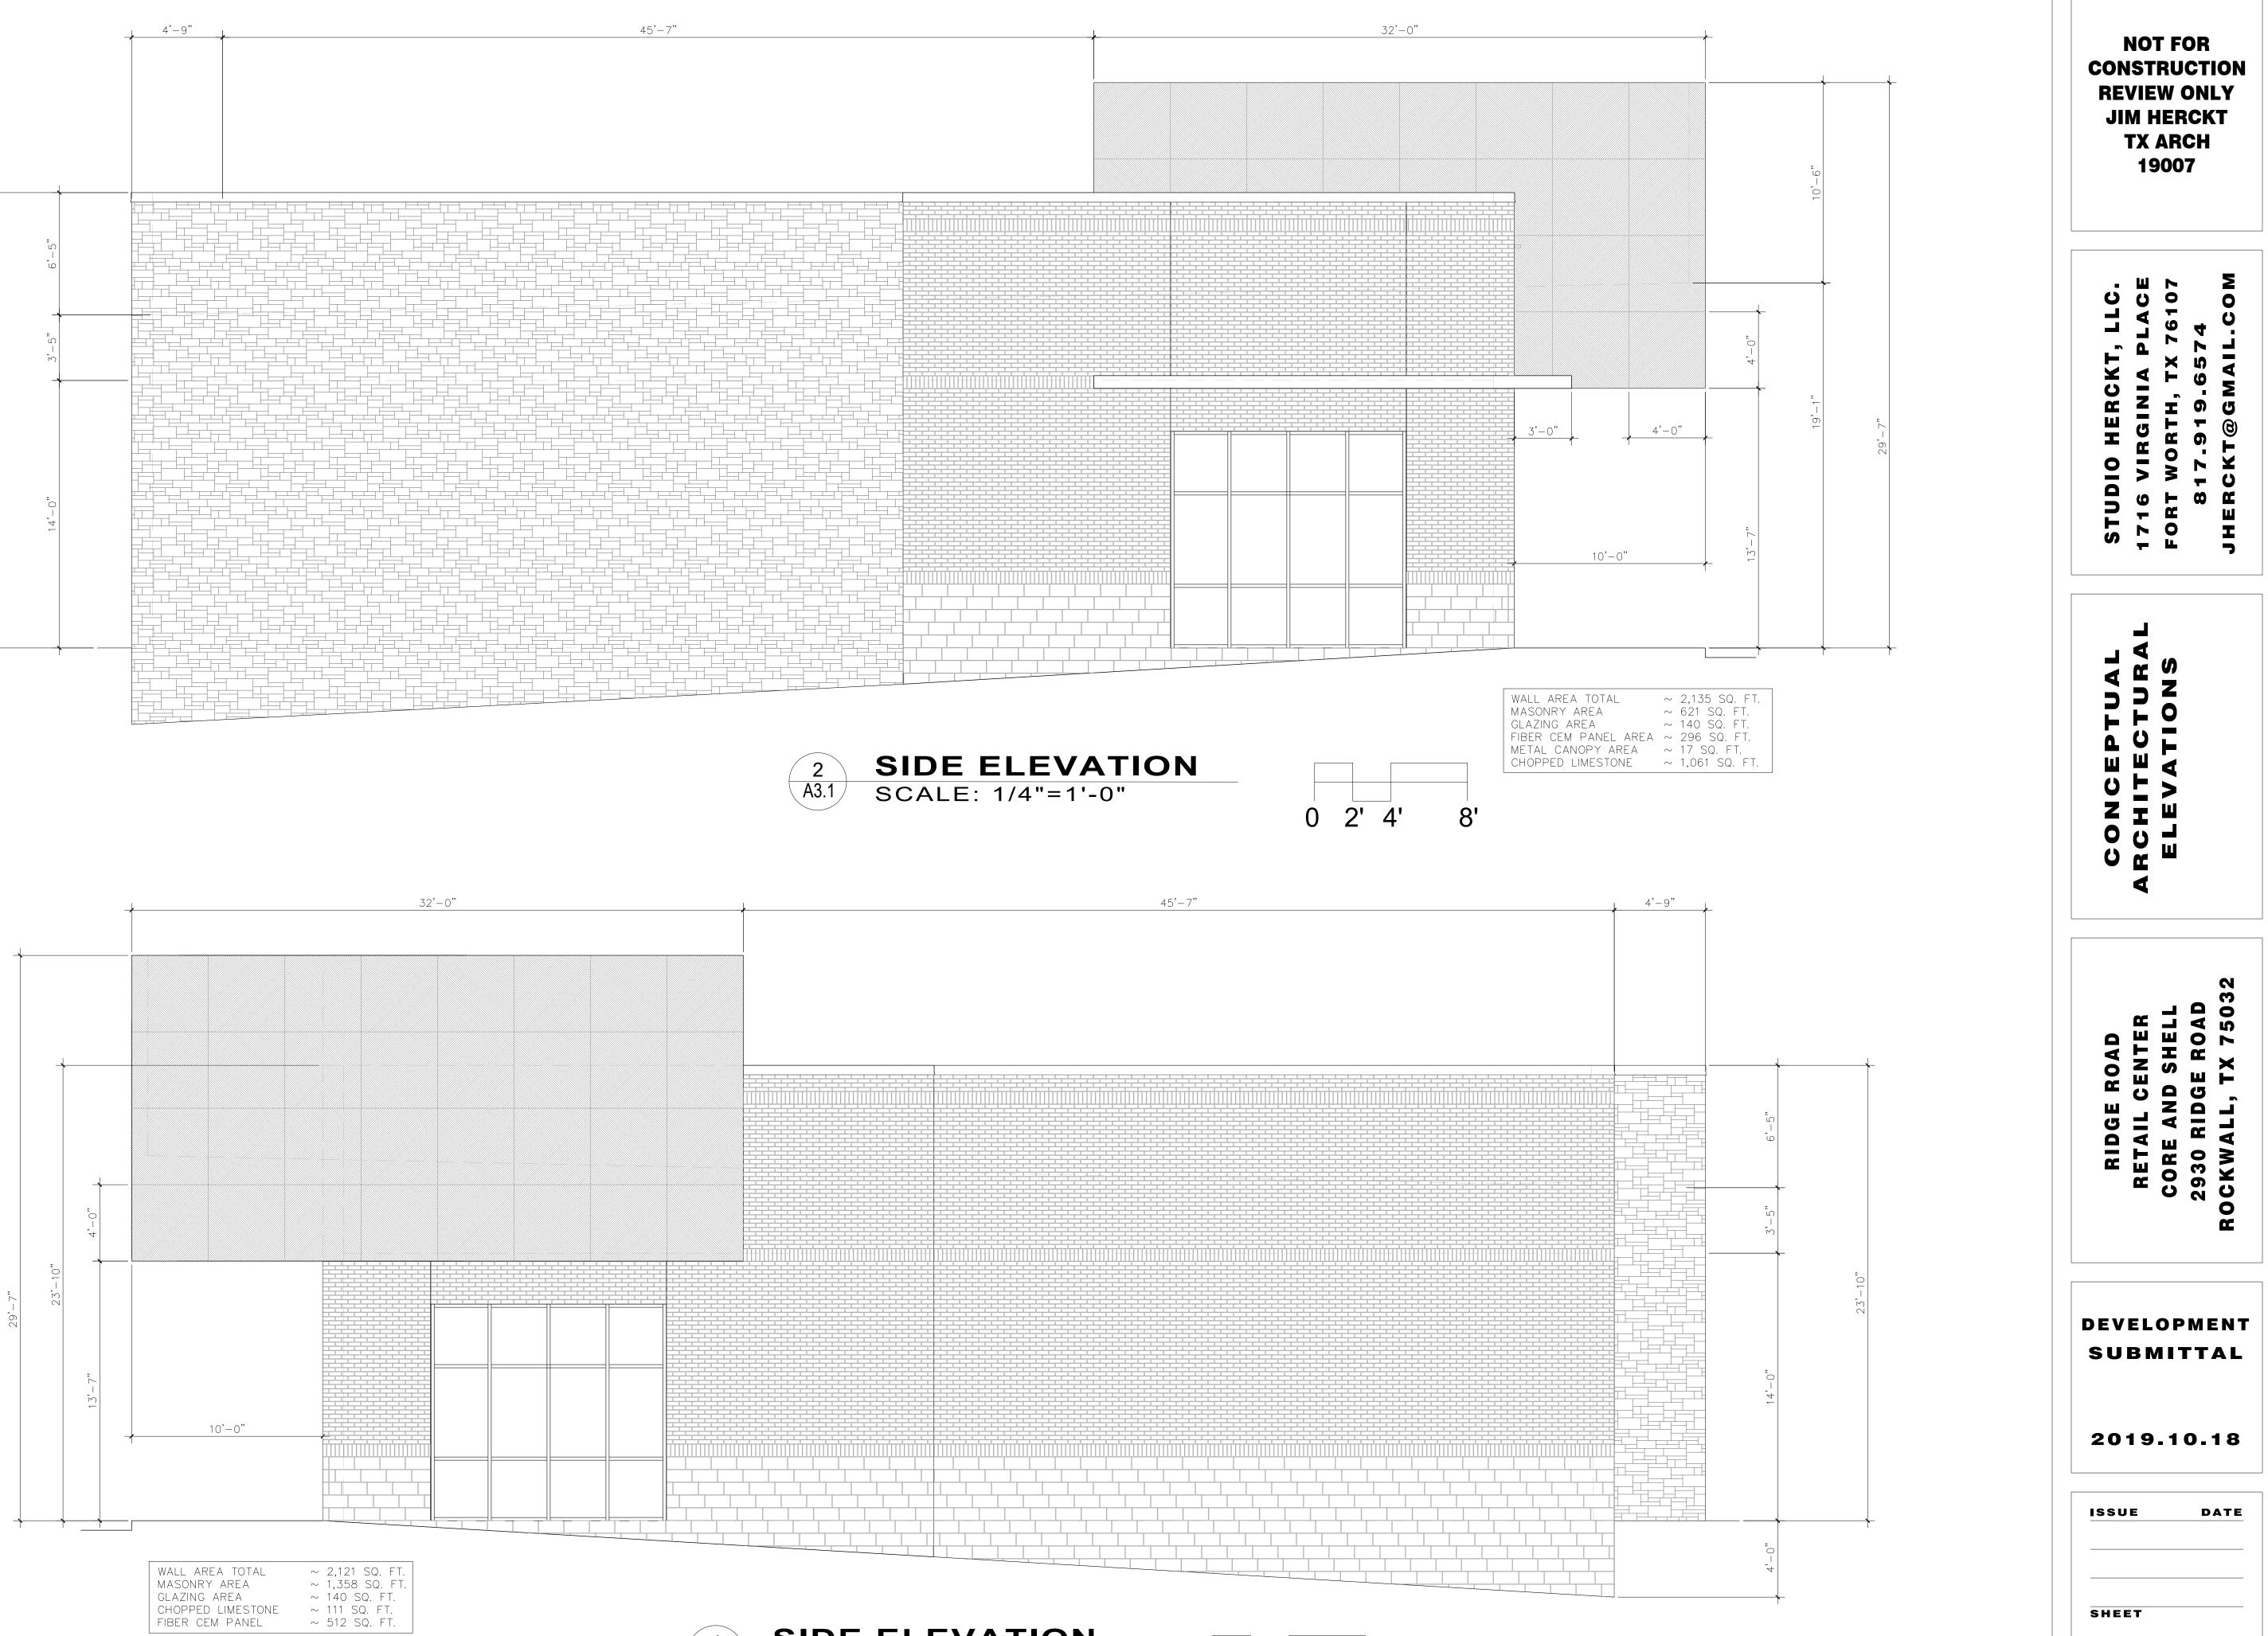

WALL AREA TOTAL  $\sim$  2,075 SQ. FT. BRICK/BLOCK AREA~ 1,154 SQ. FTHOLLOW METAL DOORS~ 49 SQ. FTCHOPPED LIMESTONE~ 859 SQ. FTALUMINUM CANOPY~ 13 SQ. FT

A3.1

DESIGN INTENT

ALL HVAC EQUIPMENT TO BE ON THE ROOF AND SCREENED BY THE PARAPET WALL AND LOCATION ON THE ROOF TO CUT THE VIEW ANGLE TO THE UNITS